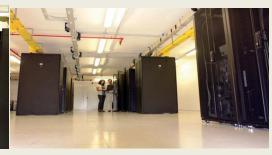

### **FULLY REDUNDUNT DESING: 2N +1**

2N+1 redundancy standards in each Facility of the following areas: UPS, Power generators, HVAC systems. All main support system have 2(N+1) avoiding fault maintenance