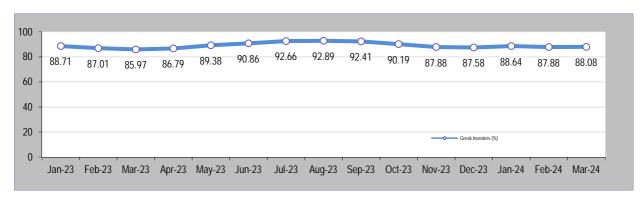

#### 2. Investors participation in Futures

| Open Interest                                                                                                                               | Futures                              |                                 |  |  |  |  |
|---------------------------------------------------------------------------------------------------------------------------------------------|--------------------------------------|---------------------------------|--|--|--|--|
| (Data of: 28/03/2024                                                                                                                        | (4) Op                               | en Interest                     |  |  |  |  |
|                                                                                                                                             | number                               |                                 |  |  |  |  |
| l. Domestic Investors                                                                                                                       | 454,550                              | 88.0                            |  |  |  |  |
| Households                                                                                                                                  | 384,251                              | 74.4                            |  |  |  |  |
| Insurance Corporations                                                                                                                      | 0                                    | 0.0                             |  |  |  |  |
| Pension funds                                                                                                                               | 0                                    | 0.0                             |  |  |  |  |
| Money market funds (MMFs)                                                                                                                   | 125                                  | 0.0                             |  |  |  |  |
| Non-MMF investment funds                                                                                                                    | 20,778                               | 4.0                             |  |  |  |  |
| Deposit-taking Corporations                                                                                                                 | 85                                   | 0.0                             |  |  |  |  |
| Other financial intermediaries                                                                                                              | 8,168                                | 1.5                             |  |  |  |  |
| Non-Profit Institutions serving Households                                                                                                  | 241                                  | 0.0                             |  |  |  |  |
| Non-Financial Corporations                                                                                                                  | 40,146                               | 7.7                             |  |  |  |  |
| Central Governemnt                                                                                                                          | 0                                    | 0.0                             |  |  |  |  |
| Insurance Funds                                                                                                                             | 0                                    | 0.0                             |  |  |  |  |
| Social Security Funds                                                                                                                       | 756                                  | 0.7                             |  |  |  |  |
| Institutions and bodies of the European Union                                                                                               | 0                                    | 0.0                             |  |  |  |  |
| II. Foreign Investors                                                                                                                       | 61,700                               | 11.9                            |  |  |  |  |
| Households                                                                                                                                  | 20,384                               | 3.9                             |  |  |  |  |
| Deposit-taking Corporations                                                                                                                 | 0                                    | 0.0                             |  |  |  |  |
| Other financial intermediaries                                                                                                              | 1,100                                | 0.2                             |  |  |  |  |
| Non-Financial Corporations                                                                                                                  | 515                                  | 0.2                             |  |  |  |  |
| Institutions and bodies of the European Union                                                                                               | 0                                    | 0.0                             |  |  |  |  |
| Non-MMF investment funds                                                                                                                    | 39,701                               | 7.0                             |  |  |  |  |
| III. Other Not Identified                                                                                                                   | 0                                    | 0.0                             |  |  |  |  |
| Total (I+II+III)                                                                                                                            | 516,250                              | 100.0                           |  |  |  |  |
|                                                                                                                                             | ■Open Interest                       | 1                               |  |  |  |  |
| 600,000                                                                                                                                     |                                      |                                 |  |  |  |  |
| 500,000                                                                                                                                     | 131                                  |                                 |  |  |  |  |
| 100 - 221 - 23 - 24 - 25 - 25 - 25 - 25 - 25 - 25 - 25                                                                                      | 558,731<br>519,689<br>,437<br>55,289 | 486,532<br>486,532<br>516,250   |  |  |  |  |
| 386, 58<br>470, 227<br>470, 227 | 558,<br>519,68<br>393,437<br>455,289 | 486,53                          |  |  |  |  |
| 38 22 49                                                                                                                                    | 393                                  | 4                               |  |  |  |  |
| 100,000                                                                                                                                     |                                      |                                 |  |  |  |  |
| 0                                                                                                                                           | Jul-23 Aug-23 Sep-23 Oct-23 Nov      | -23 Dec-23 Jan-24 Feb-24 Mar-24 |  |  |  |  |
| 100 🗓                                                                                                                                       | J 1                                  |                                 |  |  |  |  |
| 88.62 87.03 86.15 87.04 89.57 91.02 92.83                                                                                                   | 2 93.06 92.37 90.15 87.78            |                                 |  |  |  |  |