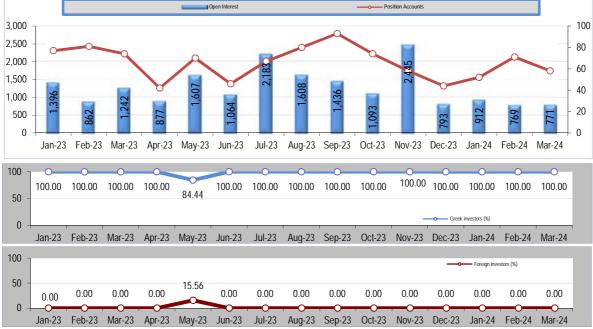

## 3. Investors participation in Index Futures

| Open Interest                                 |                       |          | Ind      | ex Futures |            |
|-----------------------------------------------|-----------------------|----------|----------|------------|------------|
|                                               | (Data of: 28/03/2024) | Position | Accounts | Ope        | n Interest |
|                                               |                       | number   |          | number     | %          |
| I. Domestic Investors                         |                       | 275      | 98.92    | 4,792      | 73.80      |
| Households                                    |                       | 242      | 87.05    | 1,468      | 22.61      |
| Insurance Corporations                        |                       | 0        | 0.00     | 0          | 0.00       |
| Pension funds                                 |                       | 0        | 0.00     | 0          | 0.00       |
| Money market funds (MMFs)                     |                       | 3        | 1.08     | 125        | 1.93       |
| Non-MMF investment funds                      |                       | 16       | 5.76     | 2,954      | 45.50      |
| Deposit-taking Corporations                   |                       | 1        | 0.36     | 47         | 0.72       |
| Other financial intermediaries                |                       | 12       | 4.32     | 178        | 2.74       |
| Non-Profit Institutions serving Households    |                       | 0        | 0.00     | 0          | 0.00       |
| Non-Financial Corporations                    |                       | 1        | 0.36     | 0          | 0.00       |
| Central Governemnt                            |                       | 0        | 0.00     | 20         | 0.31       |
| Insurance Funds                               |                       | 0        | 0.00     | 0          | 0.00       |
| Social Security Funds                         |                       | 0        | 0.00     | 0          | 0.00       |
| Institutions and bodies of the European Union |                       | 0        | 0.00     | 0          | 0.00       |
| II. Foreign Investors                         |                       | 3        | 1.08     | 1,701      | 26.20      |
| Households                                    |                       | 0        | 0.00     | 0          | 0.00       |
| Deposit-taking Corporations                   |                       | 0        | 0.00     | 0          | 0.00       |
| Other financial intermediaries                |                       | 0        | 0.00     | 0          | 0.00       |
| Non-Financial Corporations                    |                       | 0        | 0.00     | 0          | 0.00       |
| Institutions and bodies of the European Union |                       | 0        | 0.00     | 0          | 0.00       |
| Non-MMF investment funds                      |                       | 3        | 1.08     | 1,701      | 26.20      |
| III. Other Not Identified                     |                       | 0        | 0.00     | 0          | 0.00       |
| Total (I+II+III)                              |                       | 278      | 100.00   | 6,493      | 100.00     |

#### 3. Investors participation in Index Futures