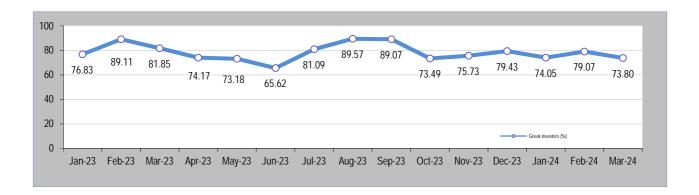

## 3. Investors participation in Index Futures

| Open Interest                                 |                       |          | Ind      | ex Futures |            |
|-----------------------------------------------|-----------------------|----------|----------|------------|------------|
|                                               | (Data of: 28/03/2024) | Position | Accounts | Ope        | n Interest |
|                                               |                       | number   |          | number     | %          |
| I. Domestic Investors                         |                       | 275      | 98.92    | 4,792      | 73.80      |
| Households                                    |                       | 242      | 87.05    | 1,468      | 22.61      |
| Insurance Corporations                        |                       | 0        | 0.00     | 0          | 0.00       |
| Pension funds                                 |                       | 0        | 0.00     | 0          | 0.00       |
| Money market funds (MMFs)                     |                       | 3        | 1.08     | 125        | 1.93       |
| Non-MMF investment funds                      |                       | 16       | 5.76     | 2,954      | 45.50      |
| Deposit-taking Corporations                   |                       | 1        | 0.36     | 47         | 0.72       |
| Other financial intermediaries                |                       | 12       | 4.32     | 178        | 2.74       |
| Non-Profit Institutions serving Households    |                       | 0        | 0.00     | 0          | 0.00       |
| Non-Financial Corporations                    |                       | 1        | 0.36     | 0          | 0.00       |
| Central Governemnt                            |                       | 0        | 0.00     | 20         | 0.31       |
| Insurance Funds                               |                       | 0        | 0.00     | 0          | 0.00       |
| Social Security Funds                         |                       | 0        | 0.00     | 0          | 0.00       |
| Institutions and bodies of the European Union |                       | 0        | 0.00     | 0          | 0.00       |
| II. Foreign Investors                         |                       | 3        | 1.08     | 1,701      | 26.20      |
| Households                                    |                       | 0        | 0.00     | 0          | 0.00       |
| Deposit-taking Corporations                   |                       | 0        | 0.00     | 0          | 0.00       |
| Other financial intermediaries                |                       | 0        | 0.00     | 0          | 0.00       |
| Non-Financial Corporations                    |                       | 0        | 0.00     | 0          | 0.00       |
| Institutions and bodies of the European Union |                       | 0        | 0.00     | 0          | 0.00       |
| Non-MMF investment funds                      |                       | 3        | 1.08     | 1,701      | 26.20      |
| III. Other Not Identified                     |                       | 0        | 0.00     | 0          | 0.00       |
| Total (I+II+III)                              |                       | 278      | 100.00   | 6,493      | 100.00     |