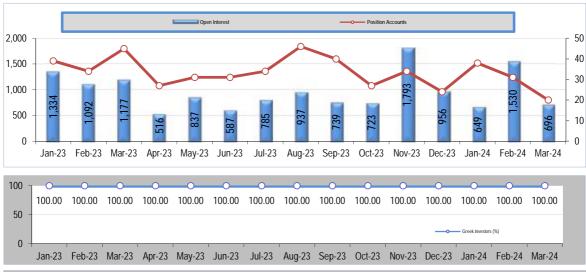

#### 4. Investors participation in Stock Futures

| Open Interest                                 |                       | Stock Futures  |        |               |        |  |  |
|-----------------------------------------------|-----------------------|----------------|--------|---------------|--------|--|--|
|                                               | (Data of: 28/03/2024) | Position Accou | ınts   | Open Interest |        |  |  |
|                                               |                       | number         |        | number        |        |  |  |
| I. Domestic Investors                         |                       | 4,124          | 98.68  | 449,758       | 88.23  |  |  |
| Households                                    |                       | 4,000          | 95.72  | 382,783       | 75.09  |  |  |
| Insurance Corporations                        |                       | 0              | 0.00   | 0             | 0.00   |  |  |
| Pension funds                                 |                       | 0              | 0.00   | 0             | 0.00   |  |  |
| Money market funds (MMFs)                     |                       | 0              | 0.00   | 0             | 0.00   |  |  |
| Non-MMF investment funds                      |                       | 11             | 0.26   | 17,824        | 3.50   |  |  |
| Deposit-taking Corporations                   |                       | 4              | 0.10   | 38            | 0.01   |  |  |
| Other financial intermediaries                |                       | 58             | 1.39   | 7,990         | 1.57   |  |  |
| Non-Profit Institutions serving Households    |                       | 3              | 0.07   | 241           | 0.05   |  |  |
| Non-Financial Corporations                    |                       | 44             | 1.05   | 40,126        | 7.87   |  |  |
| Central Governemnt                            |                       | 0              | 0.00   | 0             | 0.00   |  |  |
| Insurance Funds                               |                       | 0              | 0.00   | 0             | 0.00   |  |  |
| Social Security Funds                         |                       | 4              | 0.10   | 756           | 0.15   |  |  |
| Institutions and bodies of the European Union |                       | 0              | 0.00   | 0             | 0.00   |  |  |
| II. Foreign Investors                         |                       | 55             | 1.32   | 59,999        | 11.77  |  |  |
| Households                                    |                       | 43             | 1.03   | 20,384        | 4.00   |  |  |
| Deposit-taking Corporations                   |                       | 0              | 0.00   | 0             | 0.00   |  |  |
| Other financial intermediaries                |                       | 3              | 0.07   | 1,100         | 0.22   |  |  |
| Non-Financial Corporations                    |                       | 4              | 0.10   | 515           | 0.10   |  |  |
| Non-MMF investment funds                      |                       | 5              | 0.12   | 38,000        | 7.45   |  |  |
| III. Other Not Identified                     |                       | 0              | 0.00   | 0             | 0.00   |  |  |
| Total (I+II+III)                              |                       | 4,179          | 100.00 | 509,757       | 100.00 |  |  |