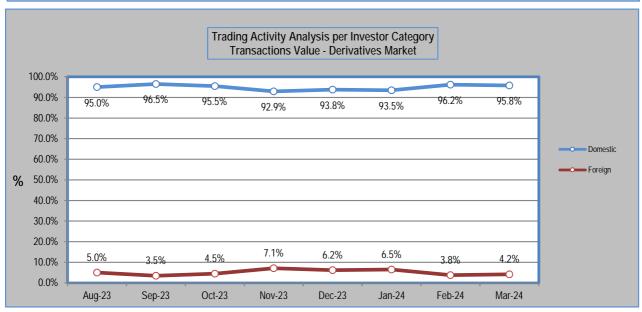

#### **Derivatives market**

|                    |      | Tradi  | ng Ac  | tivity <i>F</i> | Analys   | is per  | Invest | tor Cat | egory  |        |  |
|--------------------|------|--------|--------|-----------------|----------|---------|--------|---------|--------|--------|--|
|                    |      |        |        | De              | rivativ  | es Mai  | rket   |         |        |        |  |
|                    |      |        |        | Tra             | ansactic | ns Volu | ıme    |         |        |        |  |
|                    | Data | Jul-23 | Aug-23 | Sep-23          | Oct-23   | Nov-23  | Dec-23 | Jan-24  | Feb-24 | Mar-24 |  |
| Domestic Investors |      | 94.6%  | 94.7%  | 96.2%           | 93.8%    | 92.0%   | 94.0%  | 94.2%   | 95.7%  | 94.9%  |  |
| Foreign Investors  |      | 5.4%   | 5.3%   | 3.8%            | 6.2%     | 8.0%    | 6.0%   | 5.8%    | 4.3%   | 5.1%   |  |
|                    |      |        |        |                 |          |         |        |         |        |        |  |
|                    |      |        |        | T               | ransacti | ons Val | ue     |         |        |        |  |
|                    | Data | Jul-23 | Aug-23 | Sep-23          | Oct-23   | Nov-23  | Dec-23 | Jan-24  | Feb-24 | Mar-24 |  |
| Domestic Investors |      | 94.7%  | 95.0%  | 96.5%           | 95.5%    | 92.9%   | 93.8%  | 93.5%   | 96.2%  | 95.8%  |  |
| Foreign Investors  |      | 5.3%   | 5.0%   | 3.5%            | 4.5%     | 7.1%    | 6.2%   | 6.5%    | 3.8%   | 4.2%   |  |
|                    |      |        |        |                 |          |         |        |         |        |        |  |