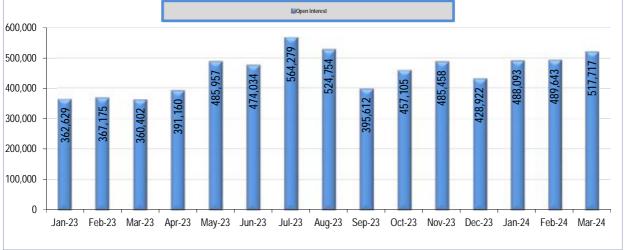

## 1. Investors' participation in the Derivatives Market

| Open Interest                                 | Derivativ      | es Market |
|-----------------------------------------------|----------------|-----------|
| (Data of: 28                                  | /03/2024) Open | Interest  |
|                                               | number         |           |
| I. Domestic Investors                         | 456,017        | 88.08     |
| Households                                    | 384,754        | 74.3      |
| Insurance Corporations                        | 0              | 0.0       |
| Pension funds                                 | 0              | 0.0       |
| Money market funds (MMFs)                     | 125            | 0.03      |
| Non-MMF investment funds                      | 20,778         | 4.0       |
| Deposit-taking Corporations                   | 311            | 0.00      |
| Other financial intermediaries                | 8,906          | 1.72      |
| Non-Profit Institutions serving Households    | 241            | 0.0       |
| Non-Financial Corporations                    | 40,146         | 7.7       |
| Central Governemnt                            | 0              | 0.00      |
| Social Security Funds                         | 756            | 0.1       |
| Institutions and bodies of the European Union | 0              | 0.00      |
| II. Foreign Investors                         | 61,700         | 11.9.     |
| Households                                    | 20,384         | 3.9       |
| Deposit-taking Corporations                   | 0              | 0.00      |
| Other financial intermediaries                | 1,100          | 0.2       |
| Non-Financial Corporations                    | 515            | 0.1       |
| Institutions and bodies of the European Union | 0              | 0.0       |
| Non-MMF investment funds                      | 39,701         | 7.6       |
| Total (I+II+III)                              | 517,717        | 100.0     |
|                                               | ■Open Interest |           |
| 600,000                                       |                |           |
| 500,000                                       | 1,754          |           |