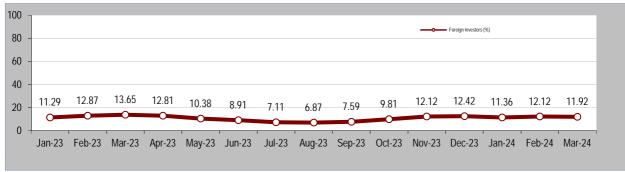

#### 5. Investors participation in Options

| Open Interest                                                                                                      |                 |            | Opt                    | ions        |                                 |
|--------------------------------------------------------------------------------------------------------------------|-----------------|------------|------------------------|-------------|---------------------------------|
| (Data of: 28                                                                                                       | /03/2024)       |            | Open I                 | nterest     |                                 |
|                                                                                                                    |                 |            | number                 |             |                                 |
| . Domestic Investors                                                                                               |                 |            | 1,467                  |             | 100.                            |
| Households                                                                                                         |                 |            | 503                    |             | 34.                             |
| nsurance Corporations                                                                                              |                 |            | 0                      |             | 0                               |
| Pension funds                                                                                                      |                 |            | 0                      |             | 0                               |
| Noney market funds (MMFs)                                                                                          |                 |            | 0                      |             | 0                               |
| Ion-MMF investment funds                                                                                           |                 |            | 0                      |             | 0                               |
| Deposit-taking Corporations                                                                                        |                 |            | 226                    |             | 15.                             |
| Other financial intermediaries                                                                                     |                 |            | 738                    |             | 50                              |
| Non-Profit Institutions serving Households                                                                         |                 |            | 0                      |             | 0                               |
| Non-Financial Corporations                                                                                         |                 |            | 0                      |             | 0                               |
| Central Governemnt                                                                                                 |                 |            | 0                      |             | 0                               |
| nsurance Funds                                                                                                     |                 |            | 0                      |             | 0                               |
| Social Security Funds                                                                                              |                 |            | 0                      |             | 0                               |
| nstitutions and bodies of the European Union                                                                       |                 |            | 0                      |             | 0                               |
| I. Foreign Investors                                                                                               |                 |            | 0                      |             | 0.                              |
| Households                                                                                                         |                 |            | 0                      |             | 0                               |
| Deposit-taking Corporations                                                                                        |                 |            | 0                      |             | 0                               |
| Other financial intermediaries                                                                                     |                 |            | 0                      |             | 0                               |
| Non-Financial Corporations                                                                                         |                 |            | 0                      |             | 0                               |
| II. Other Not Identified                                                                                           |                 |            | 0                      |             | 0.                              |
| Total (I+II+III)                                                                                                   |                 |            | 1,467                  |             | 100.                            |
|                                                                                                                    | Dpen Interest   |            |                        | _           |                                 |
| 4,500<br>4,000<br>3,500<br>3,000<br>2,500<br>1,500<br>1,500<br>0<br>Jan-23 Feb-23 Mar-23 Apr-23 May-23 Jun-23 Jul- | 2,71            |            | Nov-23 Dec             |             | 662, 2 7.299<br>4 Eep-54 Mar-54 |
| · · · ·                                                                                                            |                 |            |                        |             |                                 |
|                                                                                                                    | 100.00 100.00   |            | •                      | _           | •                               |
| 50 - 100.00 100.00 100.00 100.00 89.77 100.00 100.00                                                               | 7 100.00 100.00 | 100.00     |                        | 100.00      | 100.00 100.00                   |
| Jan-23 Feb-23 Mar-23 Apr-23 May-23 Jun-23 Jul-23                                                                   | Aug-23 Sep-23   | 3 Oct-23 N | Greek III Calaira (10) | Jan-24      | Feb-24 Mar-24                   |
| 100                                                                                                                |                 |            |                        | <b></b> → F | oreign investors (%)            |
| 50                                                                                                                 | 0.00            | 0.55       |                        |             |                                 |
| 0.00 0.00 0.00 0.00 10.23 0.00 0.00                                                                                | 0.00 0.00       | 0.00       | 0.00 0.00              | 0.00        | 0.00 0.00                       |
| 0.00 0.00 0.00 0.00 10.23 0.00 0.00                                                                                | 0.00            | 0.00       | 0.00                   | -           |                                 |