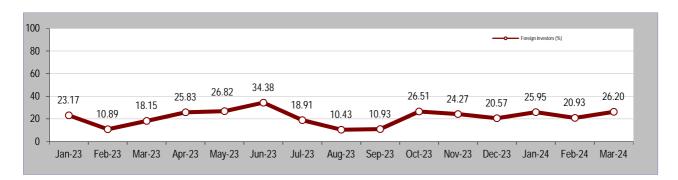

## 3. Investors participation in Index Futures

| Open Interest                                 |                       |          | Ind      | ex Futures |            |
|-----------------------------------------------|-----------------------|----------|----------|------------|------------|
|                                               | (Data of: 28/03/2024) | Position | Accounts | Ope        | n Interest |
|                                               |                       | number   |          | number     | %          |
| I. Domestic Investors                         |                       | 275      | 98.92    | 4,792      | 73.80      |
| Households                                    |                       | 242      | 87.05    | 1,468      | 22.61      |
| Insurance Corporations                        |                       | 0        | 0.00     | 0          | 0.00       |
| Pension funds                                 |                       | 0        | 0.00     | 0          | 0.00       |
| Money market funds (MMFs)                     |                       | 3        | 1.08     | 125        | 1.93       |
| Non-MMF investment funds                      |                       | 16       | 5.76     | 2,954      | 45.50      |
| Deposit-taking Corporations                   |                       | 1        | 0.36     | 47         | 0.72       |
| Other financial intermediaries                |                       | 12       | 4.32     | 178        | 2.74       |
| Non-Profit Institutions serving Households    |                       | 0        | 0.00     | 0          | 0.00       |
| Non-Financial Corporations                    |                       | 1        | 0.36     | 0          | 0.00       |
| Central Governemnt                            |                       | 0        | 0.00     | 20         | 0.31       |
| Insurance Funds                               |                       | 0        | 0.00     | 0          | 0.00       |
| Social Security Funds                         |                       | 0        | 0.00     | 0          | 0.00       |
| Institutions and bodies of the European Union |                       | 0        | 0.00     | 0          | 0.00       |
| II. Foreign Investors                         |                       | 3        | 1.08     | 1,701      | 26.20      |
| Households                                    |                       | 0        | 0.00     | 0          | 0.00       |
| Deposit-taking Corporations                   |                       | 0        | 0.00     | 0          | 0.00       |
| Other financial intermediaries                |                       | 0        | 0.00     | 0          | 0.00       |
| Non-Financial Corporations                    |                       | 0        | 0.00     | 0          | 0.00       |
| Institutions and bodies of the European Union |                       | 0        | 0.00     | 0          | 0.00       |
| Non-MMF investment funds                      |                       | 3        | 1.08     | 1,701      | 26.20      |
| III. Other Not Identified                     |                       | 0        | 0.00     | 0          | 0.00       |
| Total (I+II+III)                              |                       | 278      | 100.00   | 6,493      | 100.00     |