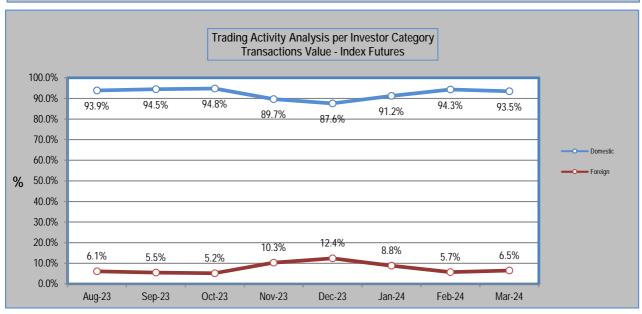

#### **Derivatives market**

|                    |      | Tradii | ng Ac  | tivity <i>F</i> | Analys   | is per  | Invest | tor Cat | egory  |        |  |
|--------------------|------|--------|--------|-----------------|----------|---------|--------|---------|--------|--------|--|
|                    |      |        |        |                 | ndex F   | uture   | S      |         |        |        |  |
|                    |      |        |        | Tra             | ansactic | ns Volu | ıme    |         |        |        |  |
|                    | Data | Jul-23 | Aug-23 | Sep-23          | Oct-23   | Nov-23  | Dec-23 | Jan-24  | Feb-24 | Mar-24 |  |
| Domestic Investors |      | 92.6%  | 93.8%  | 94.7%           | 95.5%    | 89.9%   | 89.1%  | 91.0%   | 94.2%  | 93.0%  |  |
| Foreign Investors  |      | 7.4%   | 6.2%   | 5.3%            | 4.5%     | 10.1%   | 10.9%  | 9.0%    | 5.8%   | 7.0%   |  |
|                    |      |        |        |                 |          |         |        |         |        |        |  |
|                    |      |        |        | T               | ransacti | ons Val | ue     |         |        |        |  |
|                    | Data | Jul-23 | Aug-23 | Sep-23          | Oct-23   | Nov-23  | Dec-23 | Jan-24  | Feb-24 | Mar-24 |  |
| Domestic Investors |      | 93.4%  | 93.9%  | 94.5%           | 94.8%    | 89.7%   | 87.6%  | 91.2%   | 94.3%  | 93.5%  |  |
| Foreign Investors  |      | 6.6%   | 6.1%   | 5.5%            | 5.2%     | 10.3%   | 12.4%  | 8.8%    | 5.7%   | 6.5%   |  |
|                    |      |        |        |                 |          |         |        |         |        |        |  |