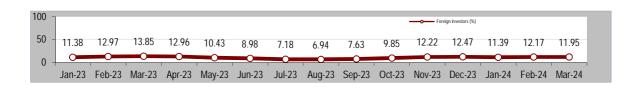

#### 2. Investors participation in Futures

| Open Interest                                                                                                                               | Futures                              |                                 |  |  |  |  |
|---------------------------------------------------------------------------------------------------------------------------------------------|--------------------------------------|---------------------------------|--|--|--|--|
| (Data of: 28/03/2024                                                                                                                        | (4) Op                               | en Interest                     |  |  |  |  |
|                                                                                                                                             | number                               |                                 |  |  |  |  |
| l. Domestic Investors                                                                                                                       | 454,550                              | 88.0                            |  |  |  |  |
| Households                                                                                                                                  | 384,251                              | 74.4                            |  |  |  |  |
| Insurance Corporations                                                                                                                      | 0                                    | 0.0                             |  |  |  |  |
| Pension funds                                                                                                                               | 0                                    | 0.0                             |  |  |  |  |
| Money market funds (MMFs)                                                                                                                   | 125                                  | 0.0                             |  |  |  |  |
| Non-MMF investment funds                                                                                                                    | 20,778                               | 4.0                             |  |  |  |  |
| Deposit-taking Corporations                                                                                                                 | 85                                   | 0.0                             |  |  |  |  |
| Other financial intermediaries                                                                                                              | 8,168                                | 1.5                             |  |  |  |  |
| Non-Profit Institutions serving Households                                                                                                  | 241                                  | 0.0                             |  |  |  |  |
| Non-Financial Corporations                                                                                                                  | 40,146                               | 7.7                             |  |  |  |  |
| Central Governemnt                                                                                                                          | 0                                    | 0.0                             |  |  |  |  |
| Insurance Funds                                                                                                                             | 0                                    | 0.0                             |  |  |  |  |
| Social Security Funds                                                                                                                       | 756                                  | 0.7                             |  |  |  |  |
| Institutions and bodies of the European Union                                                                                               | 0                                    | 0.0                             |  |  |  |  |
| II. Foreign Investors                                                                                                                       | 61,700                               | 11.9                            |  |  |  |  |
| Households                                                                                                                                  | 20,384                               | 3.9                             |  |  |  |  |
| Deposit-taking Corporations                                                                                                                 | 0                                    | 0.0                             |  |  |  |  |
| Other financial intermediaries                                                                                                              | 1,100                                | 0.2                             |  |  |  |  |
| Non-Financial Corporations                                                                                                                  | 515                                  | 0.2                             |  |  |  |  |
| Institutions and bodies of the European Union                                                                                               | 0                                    | 0.0                             |  |  |  |  |
| Non-MMF investment funds                                                                                                                    | 39,701                               | 7.0                             |  |  |  |  |
| III. Other Not Identified                                                                                                                   | 0                                    | 0.0                             |  |  |  |  |
| Total (I+II+III)                                                                                                                            | 516,250                              | 100.0                           |  |  |  |  |
|                                                                                                                                             | ■Open Interest                       | 1                               |  |  |  |  |
| 600,000                                                                                                                                     |                                      |                                 |  |  |  |  |
| 500,000                                                                                                                                     | 131                                  |                                 |  |  |  |  |
| 100 - 221 - 23 - 24 - 25 - 25 - 25 - 25 - 25 - 25 - 25                                                                                      | 558,731<br>519,689<br>,437<br>55,289 | 486,532<br>486,532<br>516,250   |  |  |  |  |
| 386, 58<br>470, 227<br>470, 227 | 558,<br>519,68<br>393,437<br>455,289 | 486,53                          |  |  |  |  |
| 38 22 49                                                                                                                                    | 393                                  | 4                               |  |  |  |  |
| 100,000                                                                                                                                     |                                      |                                 |  |  |  |  |
| 0                                                                                                                                           | Jul-23 Aug-23 Sep-23 Oct-23 Nov      | -23 Dec-23 Jan-24 Feb-24 Mar-24 |  |  |  |  |
| 100 🗓                                                                                                                                       | J 1                                  |                                 |  |  |  |  |
| 88.62 87.03 86.15 87.04 89.57 91.02 92.83                                                                                                   | 2 93.06 92.37 90.15 87.78            |                                 |  |  |  |  |

Jan-23 Feb-23 Mar-23 Apr-23 May-23 Jun-23 Jul-23 Aug-23 Sep-23 Oct-23 Nov-23 Dec-23 Jan-24 Feb-24 Mar-24