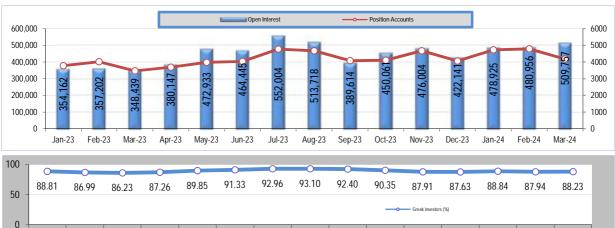

## 3. Investors participation in Index Futures

| Open Interest                                 |                       |          | Ind      | ex Futures |            |
|-----------------------------------------------|-----------------------|----------|----------|------------|------------|
|                                               | (Data of: 28/03/2024) | Position | Accounts | Ope        | n Interest |
|                                               |                       | number   |          | number     | %          |
| I. Domestic Investors                         |                       | 275      | 98.92    | 4,792      | 73.80      |
| Households                                    |                       | 242      | 87.05    | 1,468      | 22.61      |
| Insurance Corporations                        |                       | 0        | 0.00     | 0          | 0.00       |
| Pension funds                                 |                       | 0        | 0.00     | 0          | 0.00       |
| Money market funds (MMFs)                     |                       | 3        | 1.08     | 125        | 1.93       |
| Non-MMF investment funds                      |                       | 16       | 5.76     | 2,954      | 45.50      |
| Deposit-taking Corporations                   |                       | 1        | 0.36     | 47         | 0.72       |
| Other financial intermediaries                |                       | 12       | 4.32     | 178        | 2.74       |
| Non-Profit Institutions serving Households    |                       | 0        | 0.00     | 0          | 0.00       |
| Non-Financial Corporations                    |                       | 1        | 0.36     | 0          | 0.00       |
| Central Governemnt                            |                       | 0        | 0.00     | 20         | 0.31       |
| Insurance Funds                               |                       | 0        | 0.00     | 0          | 0.00       |
| Social Security Funds                         |                       | 0        | 0.00     | 0          | 0.00       |
| Institutions and bodies of the European Union |                       | 0        | 0.00     | 0          | 0.00       |
| II. Foreign Investors                         |                       | 3        | 1.08     | 1,701      | 26.20      |
| Households                                    |                       | 0        | 0.00     | 0          | 0.00       |
| Deposit-taking Corporations                   |                       | 0        | 0.00     | 0          | 0.00       |
| Other financial intermediaries                |                       | 0        | 0.00     | 0          | 0.00       |
| Non-Financial Corporations                    |                       | 0        | 0.00     | 0          | 0.00       |
| Institutions and bodies of the European Union |                       | 0        | 0.00     | 0          | 0.00       |
| Non-MMF investment funds                      |                       | 3        | 1.08     | 1,701      | 26.20      |
| III. Other Not Identified                     |                       | 0        | 0.00     | 0          | 0.00       |
| Total (I+II+III)                              |                       | 278      | 100.00   | 6,493      | 100.00     |