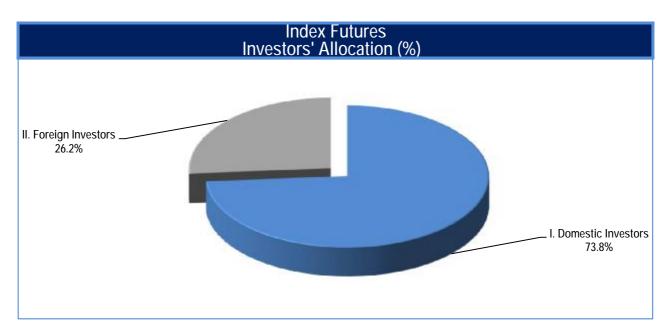

## 3. Investors participation in Index Futures

| Open Interest                                 |                       |          | Ind      | ex Futures |            |
|-----------------------------------------------|-----------------------|----------|----------|------------|------------|
|                                               | (Data of: 28/03/2024) | Position | Accounts | Ope        | n Interest |
|                                               |                       | number   |          | number     | %          |
| I. Domestic Investors                         |                       | 275      | 98.92    | 4,792      | 73.80      |
| Households                                    |                       | 242      | 87.05    | 1,468      | 22.61      |
| Insurance Corporations                        |                       | 0        | 0.00     | 0          | 0.00       |
| Pension funds                                 |                       | 0        | 0.00     | 0          | 0.00       |
| Money market funds (MMFs)                     |                       | 3        | 1.08     | 125        | 1.93       |
| Non-MMF investment funds                      |                       | 16       | 5.76     | 2,954      | 45.50      |
| Deposit-taking Corporations                   |                       | 1        | 0.36     | 47         | 0.72       |
| Other financial intermediaries                |                       | 12       | 4.32     | 178        | 2.74       |
| Non-Profit Institutions serving Households    |                       | 0        | 0.00     | 0          | 0.00       |
| Non-Financial Corporations                    |                       | 1        | 0.36     | 0          | 0.00       |
| Central Governemnt                            |                       | 0        | 0.00     | 20         | 0.31       |
| Insurance Funds                               |                       | 0        | 0.00     | 0          | 0.00       |
| Social Security Funds                         |                       | 0        | 0.00     | 0          | 0.00       |
| Institutions and bodies of the European Union |                       | 0        | 0.00     | 0          | 0.00       |
| II. Foreign Investors                         |                       | 3        | 1.08     | 1,701      | 26.20      |
| Households                                    |                       | 0        | 0.00     | 0          | 0.00       |
| Deposit-taking Corporations                   |                       | 0        | 0.00     | 0          | 0.00       |
| Other financial intermediaries                |                       | 0        | 0.00     | 0          | 0.00       |
| Non-Financial Corporations                    |                       | 0        | 0.00     | 0          | 0.00       |
| Institutions and bodies of the European Union |                       | 0        | 0.00     | 0          | 0.00       |
| Non-MMF investment funds                      |                       | 3        | 1.08     | 1,701      | 26.20      |
| III. Other Not Identified                     |                       | 0        | 0.00     | 0          | 0.00       |
| Total (I+II+III)                              |                       | 278      | 100.00   | 6,493      | 100.00     |