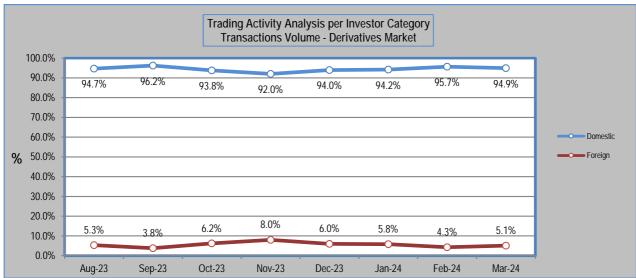

#### **Derivatives market**

|                    |      | Tradi  | ng Ac  | tivity <i>F</i> | Analys   | is per  | Invest | tor Cat | egory  |        |  |
|--------------------|------|--------|--------|-----------------|----------|---------|--------|---------|--------|--------|--|
|                    |      |        |        | De              | rivativ  | es Mai  | rket   |         |        |        |  |
|                    |      |        |        | Tra             | ansactic | ns Volu | ıme    |         |        |        |  |
|                    | Data | Jul-23 | Aug-23 | Sep-23          | Oct-23   | Nov-23  | Dec-23 | Jan-24  | Feb-24 | Mar-24 |  |
| Domestic Investors |      | 94.6%  | 94.7%  | 96.2%           | 93.8%    | 92.0%   | 94.0%  | 94.2%   | 95.7%  | 94.9%  |  |
| Foreign Investors  |      | 5.4%   | 5.3%   | 3.8%            | 6.2%     | 8.0%    | 6.0%   | 5.8%    | 4.3%   | 5.1%   |  |
|                    |      |        |        |                 |          |         |        |         |        |        |  |
|                    |      |        |        | T               | ransacti | ons Val | ue     |         |        |        |  |
|                    | Data | Jul-23 | Aug-23 | Sep-23          | Oct-23   | Nov-23  | Dec-23 | Jan-24  | Feb-24 | Mar-24 |  |
| Domestic Investors |      | 94.7%  | 95.0%  | 96.5%           | 95.5%    | 92.9%   | 93.8%  | 93.5%   | 96.2%  | 95.8%  |  |
| Foreign Investors  |      | 5.3%   | 5.0%   | 3.5%            | 4.5%     | 7.1%    | 6.2%   | 6.5%    | 3.8%   | 4.2%   |  |
|                    |      |        |        |                 |          |         |        |         |        |        |  |