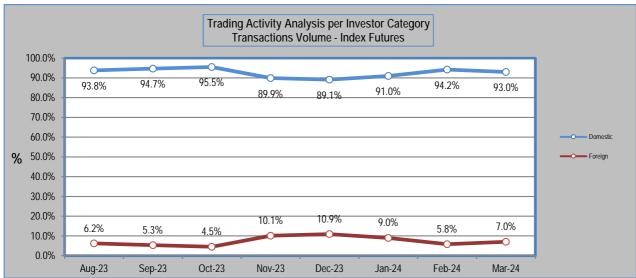

#### **Derivatives market**

|                    |      | Tradii | ng Ac  | tivity <i>F</i> | Analys   | is per  | Invest | tor Cat | egory  |        |  |
|--------------------|------|--------|--------|-----------------|----------|---------|--------|---------|--------|--------|--|
|                    |      |        |        |                 | ndex F   | uture   | S      |         |        |        |  |
|                    |      |        |        | Tra             | ansactic | ns Volu | ıme    |         |        |        |  |
|                    | Data | Jul-23 | Aug-23 | Sep-23          | Oct-23   | Nov-23  | Dec-23 | Jan-24  | Feb-24 | Mar-24 |  |
| Domestic Investors |      | 92.6%  | 93.8%  | 94.7%           | 95.5%    | 89.9%   | 89.1%  | 91.0%   | 94.2%  | 93.0%  |  |
| Foreign Investors  |      | 7.4%   | 6.2%   | 5.3%            | 4.5%     | 10.1%   | 10.9%  | 9.0%    | 5.8%   | 7.0%   |  |
|                    |      |        |        |                 |          |         |        |         |        |        |  |
|                    |      |        |        | T               | ransacti | ons Val | ue     |         |        |        |  |
|                    | Data | Jul-23 | Aug-23 | Sep-23          | Oct-23   | Nov-23  | Dec-23 | Jan-24  | Feb-24 | Mar-24 |  |
| Domestic Investors |      | 93.4%  | 93.9%  | 94.5%           | 94.8%    | 89.7%   | 87.6%  | 91.2%   | 94.3%  | 93.5%  |  |
| Foreign Investors  |      | 6.6%   | 6.1%   | 5.5%            | 5.2%     | 10.3%   | 12.4%  | 8.8%    | 5.7%   | 6.5%   |  |
|                    |      |        |        |                 |          |         |        |         |        |        |  |