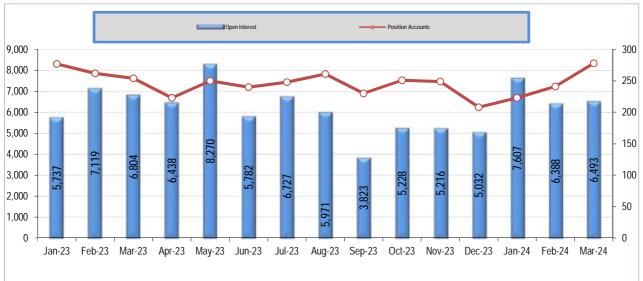

## 3. Investors participation in Index Futures

| Open Interest                                 |                       |          | Ind      | ex Futures |            |
|-----------------------------------------------|-----------------------|----------|----------|------------|------------|
|                                               | (Data of: 28/03/2024) | Position | Accounts | Ope        | n Interest |
|                                               |                       | number   |          | number     | %          |
| I. Domestic Investors                         |                       | 275      | 98.92    | 4,792      | 73.80      |
| Households                                    |                       | 242      | 87.05    | 1,468      | 22.61      |
| Insurance Corporations                        |                       | 0        | 0.00     | 0          | 0.00       |
| Pension funds                                 |                       | 0        | 0.00     | 0          | 0.00       |
| Money market funds (MMFs)                     |                       | 3        | 1.08     | 125        | 1.93       |
| Non-MMF investment funds                      |                       | 16       | 5.76     | 2,954      | 45.50      |
| Deposit-taking Corporations                   |                       | 1        | 0.36     | 47         | 0.72       |
| Other financial intermediaries                |                       | 12       | 4.32     | 178        | 2.74       |
| Non-Profit Institutions serving Households    |                       | 0        | 0.00     | 0          | 0.00       |
| Non-Financial Corporations                    |                       | 1        | 0.36     | 0          | 0.00       |
| Central Governemnt                            |                       | 0        | 0.00     | 20         | 0.31       |
| Insurance Funds                               |                       | 0        | 0.00     | 0          | 0.00       |
| Social Security Funds                         |                       | 0        | 0.00     | 0          | 0.00       |
| Institutions and bodies of the European Union |                       | 0        | 0.00     | 0          | 0.00       |
| II. Foreign Investors                         |                       | 3        | 1.08     | 1,701      | 26.20      |
| Households                                    |                       | 0        | 0.00     | 0          | 0.00       |
| Deposit-taking Corporations                   |                       | 0        | 0.00     | 0          | 0.00       |
| Other financial intermediaries                |                       | 0        | 0.00     | 0          | 0.00       |
| Non-Financial Corporations                    |                       | 0        | 0.00     | 0          | 0.00       |
| Institutions and bodies of the European Union |                       | 0        | 0.00     | 0          | 0.00       |
| Non-MMF investment funds                      |                       | 3        | 1.08     | 1,701      | 26.20      |
| III. Other Not Identified                     |                       | 0        | 0.00     | 0          | 0.00       |
| Total (I+II+III)                              |                       | 278      | 100.00   | 6,493      | 100.00     |