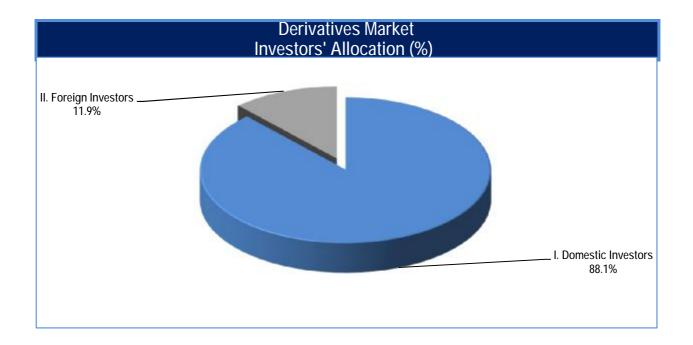

## 1. Investors' participation in the Derivatives Market

| Open Interest                                 | Derivativ      | es Market |
|-----------------------------------------------|----------------|-----------|
| (Data of: 28                                  | /03/2024) Open | Interest  |
|                                               | number         |           |
| I. Domestic Investors                         | 456,017        | 88.08     |
| Households                                    | 384,754        | 74.3      |
| Insurance Corporations                        | 0              | 0.0       |
| Pension funds                                 | 0              | 0.0       |
| Money market funds (MMFs)                     | 125            | 0.03      |
| Non-MMF investment funds                      | 20,778         | 4.0       |
| Deposit-taking Corporations                   | 311            | 0.00      |
| Other financial intermediaries                | 8,906          | 1.72      |
| Non-Profit Institutions serving Households    | 241            | 0.0       |
| Non-Financial Corporations                    | 40,146         | 7.7       |
| Central Governemnt                            | 0              | 0.00      |
| Social Security Funds                         | 756            | 0.1       |
| Institutions and bodies of the European Union | 0              | 0.00      |
| II. Foreign Investors                         | 61,700         | 11.9.     |
| Households                                    | 20,384         | 3.9       |
| Deposit-taking Corporations                   | 0              | 0.00      |
| Other financial intermediaries                | 1,100          | 0.2       |
| Non-Financial Corporations                    | 515            | 0.1       |
| Institutions and bodies of the European Union | 0              | 0.0       |
| Non-MMF investment funds                      | 39,701         | 7.6       |
| Total (I+II+III)                              | 517,717        | 100.0     |
|                                               | ■Open Interest |           |
| 600,000                                       |                |           |
| 500,000                                       | 1,754          |           |