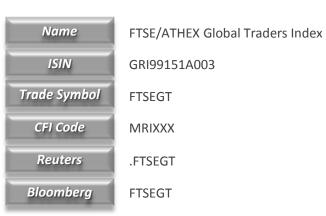

Every 30 seconds

#### **Review Process**

**Selection Universe:** All companies listed on ATHEX that incorporates in Greece

#### **Minimum Inclusion Criteria:**

- --- Securities must be traded on a contimuous basis throught the full ATHEX trading day
- --- Securities trading on ATHEX Main Market
- --- Free flaot greater than 15%

Selection Process: Rank all elibible companies according to the percentage of revenues from abroad

- --- All companies with revenues from abroad greater than 20% will be included in the FTSE/ATHEX Global Traders Index
- --- The top 30 comanies according to revenue split from abroad from the list of constituetns of the FTSE/ATHEX Global Traders Index will be comprise the list of constituents of the FTSE/ATHEX global Traders Index Plus

## **Symbols - Codes**







## **FTSE/ATHEX Global Traders Index Series**

## **Characteristics, Methodology, Constituents**

## **FTSE/ATHEX Global Traders**

## **FTSE/ATHEX Global Traders Plus**

## **Indusrty Breakdown**

| ICB<br>Code | ICB Indusrty      | No of<br>Const. | Weight<br>MCap<br>(€ mil) | Weight<br>% |
|-------------|-------------------|-----------------|---------------------------|-------------|
| 1           | Oil & Gas         | 1               | 501.85                    | 11.6        |
| 1000        | Basic Materials   | 15              | 633.85                    | 14.7        |
| 2000        | Industrials       | 19              | 1,794.21                  | 41.5        |
| 3000        | Consumer Goods    | 18              | 179.91                    | 4.2         |
| 5000        | Cons