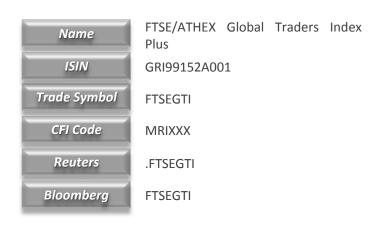

very 30 seconds

#### **Review Process**

**Selection Universe:** All companies listed on ATHEX that incorporates in Greece

#### **Minimum Inclusion Criteria:**

- --- Securities must be traded on a contimuous basis throught the full ATHEX trading day
- --- Securities trading on ATHEX Main Market
- --- Free flaot greater than 15%

Selection Process: Rank all elibible companies according to the percentage of revenues from abroad

- --- All companies with revenues from abroad greater than 20% will be included in the FTSE/ATHEX Global Traders Index
- --- The top 30 comanies according to revenue split from abroad from the list of constituetns of the FTSE/ATHEX Global Traders Index will be comprise the list of constituents of the FTSE/ATHEX global Traders Index Plus

## **Symbols - Codes**







## **FTSE/ATHEX Global Traders Index Series**

## **Characteristics, Methodology, Constituents**

## **FTSE/ATHEX Global Traders**

## **FTSE/ATHEX Global Traders Plus**

## **Indusrty Breakdown**

| ICB<br>Code | ICB Indusrty      | No of<br>Const. | Weight<br>MCap<br>(€ mil) | Weight<br>% |
|-------------|-------------------|-----------------|---------------------------|-------------|
| 1           | Oil & Gas         | 1               | 501.85                    | 11.6        |
| 1000        | Basic Materials   | 15              | 633.85                    | 14.7        |
| 2000        | Industrials       | 19              | 1,794.21                  | 41.5        |
| 3000        | Consumer Goods    | 18              | 179.91                    | 4.2         |
| 5000        | Consum