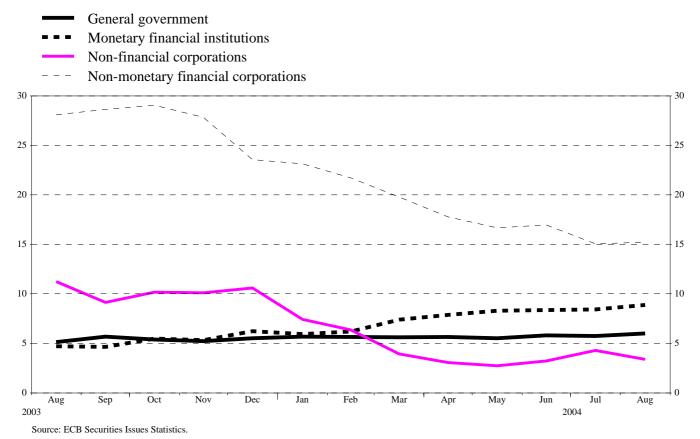

## **Chart 3. Annual growth rates of debt securities issued by euro area residents, by sector** *(percentage changes)*

**Chart 4. Annual growth rates of quoted shares issued by euro area residents, by sector** *(percentage changes)* 

Source: ECB Securities Issues Statistics.