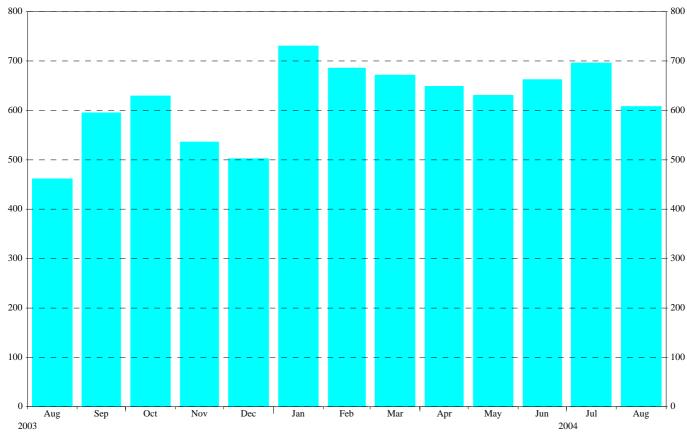

## Chart 1: Total gross issuance of debt securities by euro area residents

(EUR billions; transactions during the month; nominal values)

Source: ECB Securities Issues Statistics.

**Chart 2: Annual growth rates of debt securities issued by euro area residents, by original maturity** *(percentage changes)* 