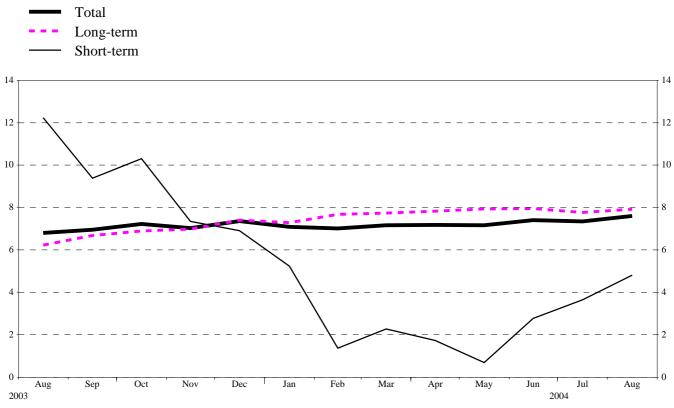

## Chart 1: Total gross issuance of debt securities by euro area residents

(EUR billions; transactions during the month; nominal values)

Source: ECB Securities Issues Statistics.

**Chart 2: Annual growth rates of debt securities issued by euro area residents, by original maturity** *(percentage changes)* 

Source: ECB Securities Issues Statistics.