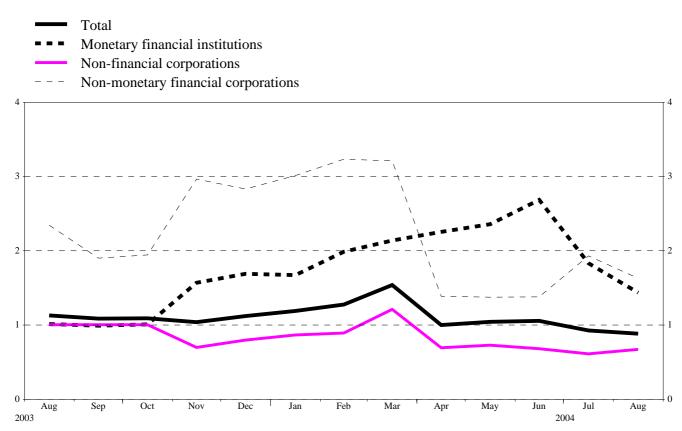

## **Chart 3. Annual growth rates of debt securities issued by euro area residents, by sector** *(percentage changes)*

**Chart 4. Annual growth rates of quoted shares issued by euro area residents, by sector** *(percentage changes)* 

Source: ECB Securities Issues Statistics.