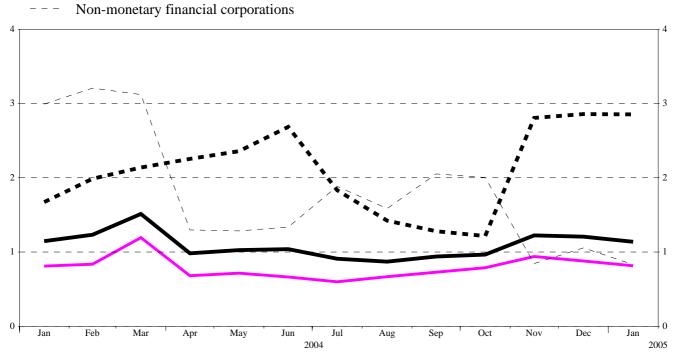

General government

■ ■ ■ Monetary financial institutions

Non-financial corporations

--- Non-monetary financial corporations

Source: ECB Securities Issues Statistics.

Chart 4. Annual growth rates of quoted shares issued by euro area residents, by sector (percentage changes)

Total

Monetary financial institutions
Non-financial corporations

Source: ECB Securities Issues Statistics.