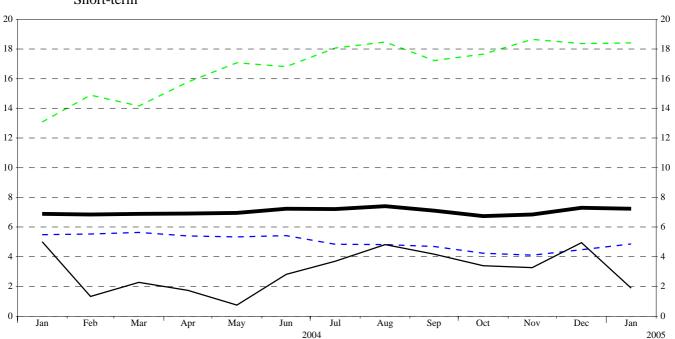

Chart 1: Total gross issuance of debt securities by euro area residents

(EUR billions; transactions during the month; nominal values)

Chart 2: Annual growth rates of debt securities issued by euro area residents, by original maturity (percentage changes)

TotalLong-term fixed rateLong-term variable rateShort-term

Source: ECB Securities Issues Statistics.

Chart 3. Annual growth rates of debt securities issued by euro area residents, by sector (percentage changes)