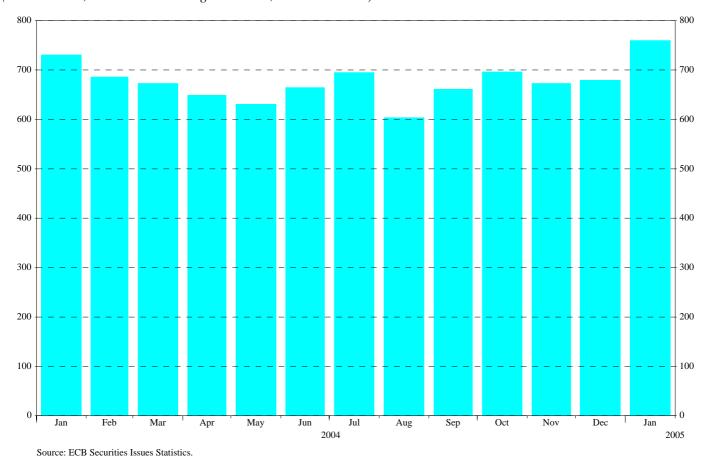

Chart 1: Total gross issuance of debt securities by euro area residents

(EUR billions; transactions during the month; nominal values)

Chart 2: Annual growth rates of debt securities issued by euro area residents, by original maturity (percentage changes)