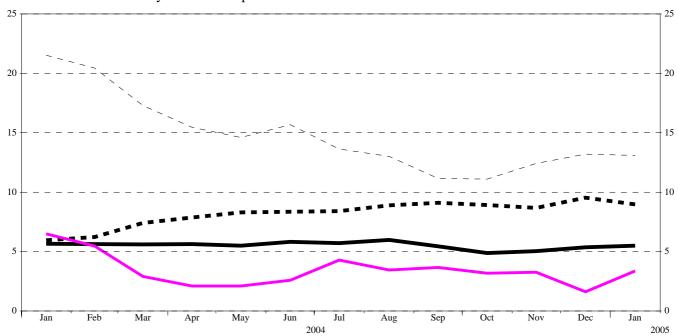

TotalLong-term fixed rateLong-term variable rateShort-term

Source: ECB Securities Issues Statistics.

Chart 3. Annual growth rates of debt securities issued by euro area residents, by sector (percentage changes)

General government

■ ■ ■ Monetary financial institutions

Non-financial corporations

--- Non-monetary financial corporations

Source: ECB Securities Issues Statistics.

Chart 4. Annual growth rates of quoted shares issued by euro area residents, by sector (percentage changes)