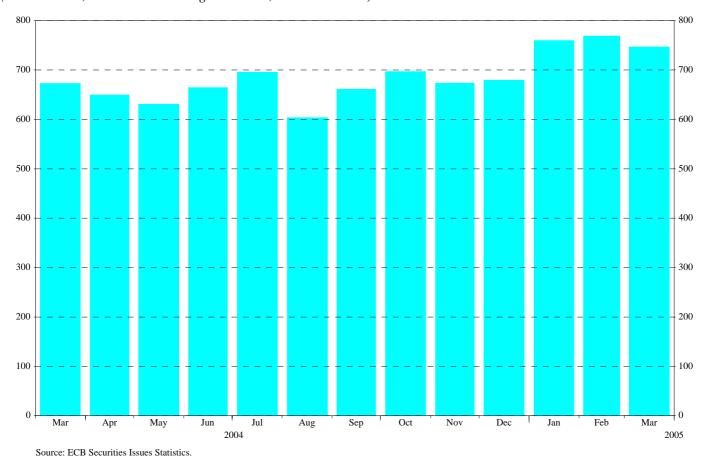

Chart 1: Total gross issuance of debt securities by euro area residents

(EUR billions; transactions during the month; nominal values)

Chart 2: Annual growth rates of debt securities issued by euro area residents, by original maturity (percentage changes)