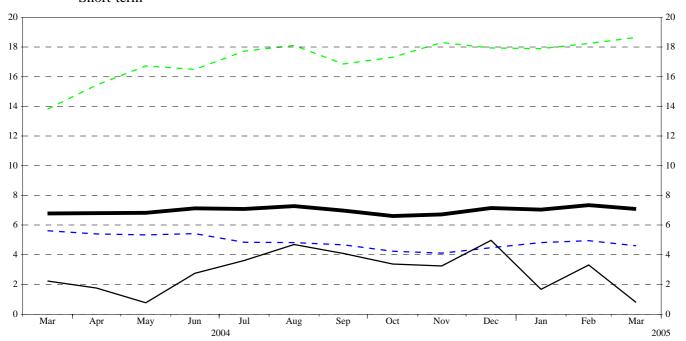

Chart 1: Total gross issuance of debt securities by euro area residents

(EUR billions; transactions during the month; nominal values)

Chart 2: Annual growth rates of debt securities issued by euro area residents, by original maturity (percentage changes)

Total
--- Long-term fixed rate
--- Long-term variable rate
--- Short-term

Source: ECB Securities Issues Statistics.

Chart 3. Annual growth rates of debt securities issued by euro area residents, by sector (percentage changes)