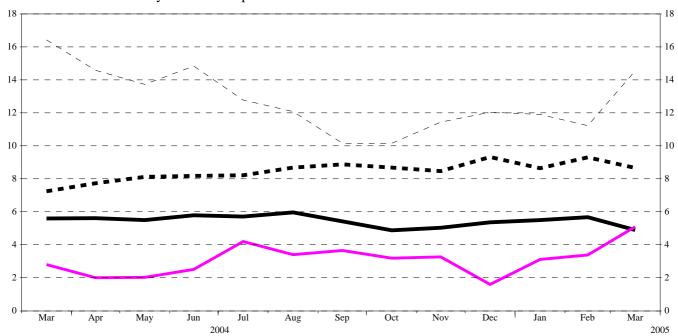

General government

■ ■ ■ Monetary financial institutions

Non-financial corporations

– – Non-monetary financial corporations

Source: ECB Securities Issues Statistics.

Chart 4. Annual growth rates of quoted shares issued by euro area residents, by sector (percentage changes)