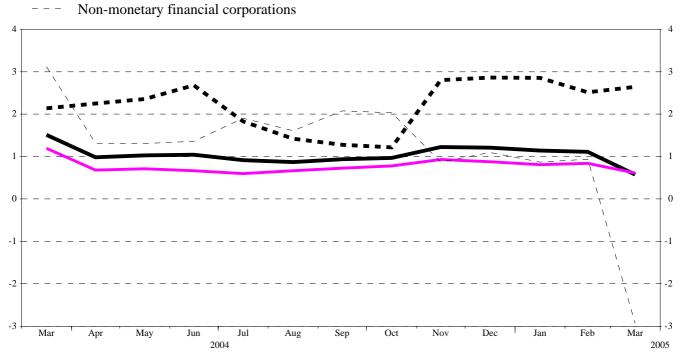

Total

Monetary financial institutions
Non-financial corporations

Source: ECB Securities Issues Statistics.