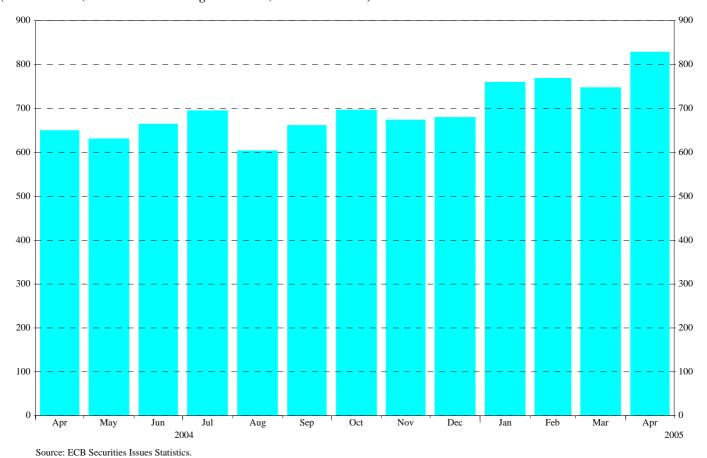

Chart 1: Total gross issuance of debt securities by euro area residents

(EUR billions; transactions during the month; nominal values)

Chart 2: Annual growth rates of debt securities issued by euro area residents, by original maturity (percentage changes)