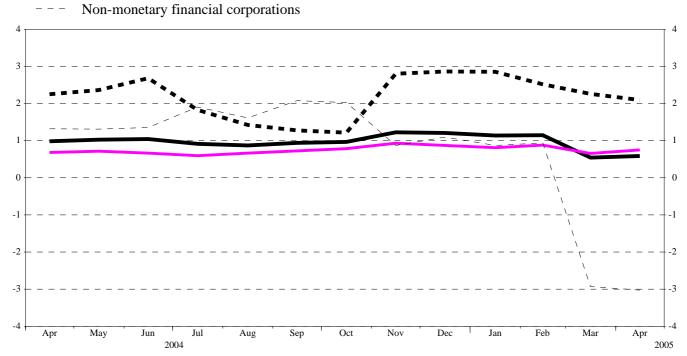

General government

■ ■ ■ Monetary financial institutions

Non-financial corporations

--- Non-monetary financial corporations

Source: ECB Securities Issues Statistics.

Chart 4. Annual growth rates of quoted shares issued by euro area residents, by sector (percentage changes)

Total
Monetary financial institutions
Non-financial corporations

Source: ECB Securities Issues Statistics.