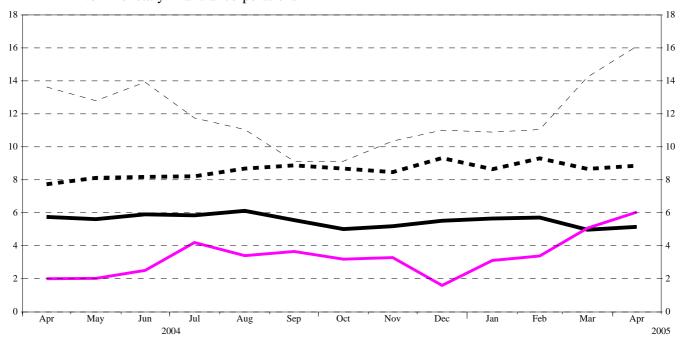

Total
Long-term fixed rate
Long-term variable rate
Short-term

Source: ECB Securities Issues Statistics.

Chart 3. Annual growth rates of debt securities issued by euro area residents, by sector (percentage changes)

General government

■ ■ ■ Monetary financial institutions

Non-financial corporations

--- Non-monetary financial corporations

Source: ECB Securities Issues Statistics.

Chart 4. Annual growth rates of quoted shares issued by euro area residents, by sector (percentage changes)