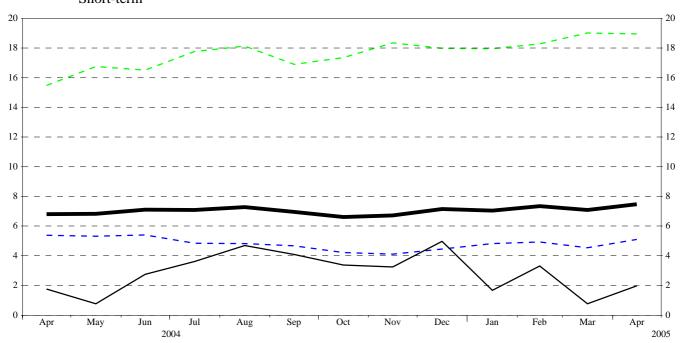

Chart 1: Total gross issuance of debt securities by euro area residents

(EUR billions; transactions during the month; nominal values)

Chart 2: Annual growth rates of debt securities issued by euro area residents, by original maturity (percentage changes)

Total
Long-term fixed rate
Long-term variable rate
Short-term

Source: ECB Securities Issues Statistics.

Chart 3. Annual growth rates of debt securities issued by euro area residents, by sector (percentage changes)