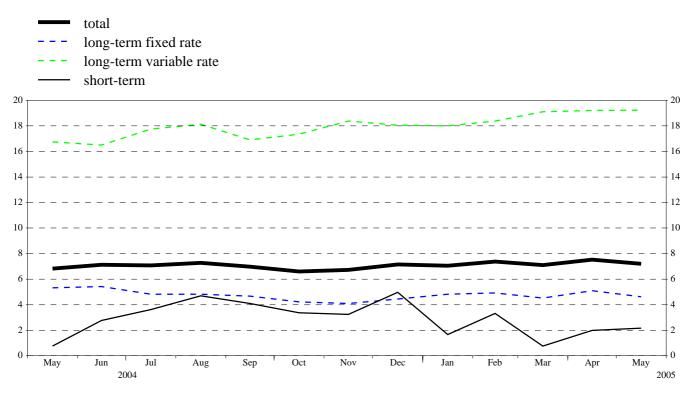

## Chart 1: Total gross issuance of debt securities by euro area residents

(EUR billions; transactions during the month; nominal values)

**Chart 2: Annual growth rates of debt securities issued by euro area residents, by original maturity** *(percentage changes)* 

Source: ECB securities issues statistics.

**Chart 3: Annual growth rates of debt securities issued by euro area residents, by sector** *(percentage changes)* 

Chart 4: Total net issuance of debt securities by euro area residents