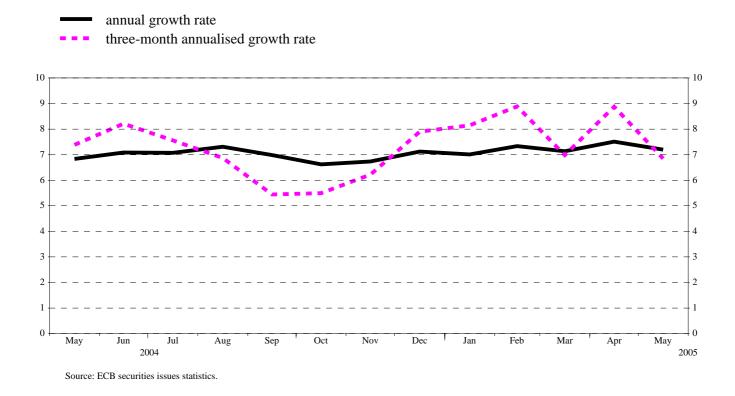

Source: ECB securities issues statistics.

**Chart 5:** Growth rates of debt securities issued by euro area residents, seasonally adjusted *(percentage changes)* 

**Chart 6: Annual growth rates of quoted shares issued by euro area residents, by sector** *(percentage changes)* 