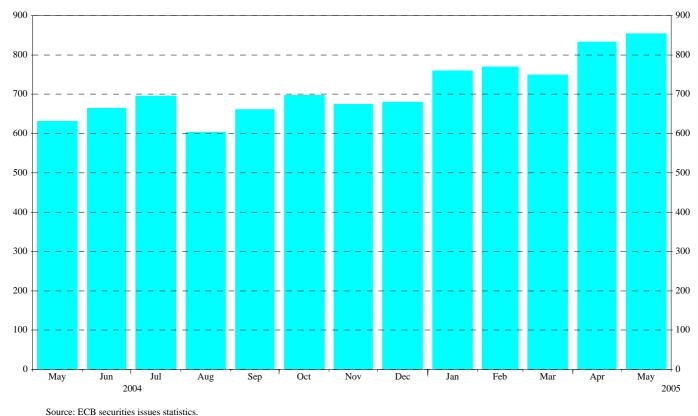

## Chart 1: Total gross issuance of debt securities by euro area residents

(EUR billions; transactions during the month; nominal values)

**Chart 2: Annual growth rates of debt securities issued by euro area residents, by original maturity** *(percentage changes)* 