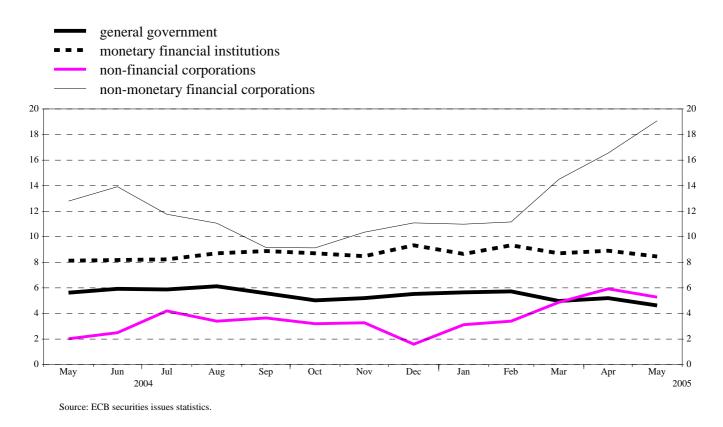

Source: ECB securities issues statistics.

**Chart 3: Annual growth rates of debt securities issued by euro area residents, by sector** *(percentage changes)* 

Chart 4: Total net issuance of debt securities by euro area residents

Source: ECB securities issues statistics.

**Chart 5:** Growth rates of debt securities issued by euro area residents, seasonally adjusted *(percentage changes)* 

**Chart 6: Annual growth rates of quoted shares issued by euro area residents, by sector** *(percentage changes)* 