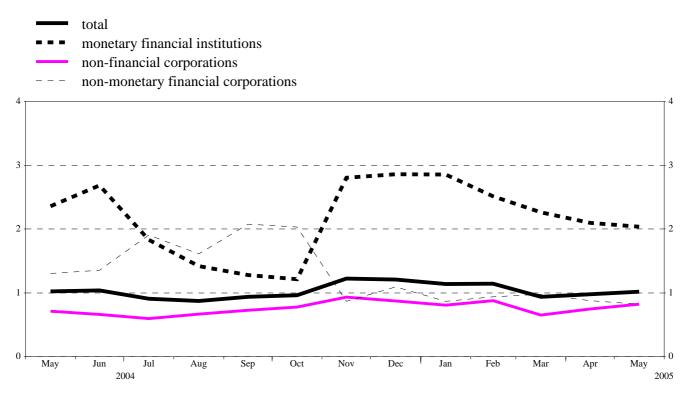

Source: ECB securities issues statistics.

**Chart 3: Annual growth rates of debt securities issued by euro area residents, by sector** *(percentage changes)* 

Chart 4: Total net issuance of debt securities by euro area residents