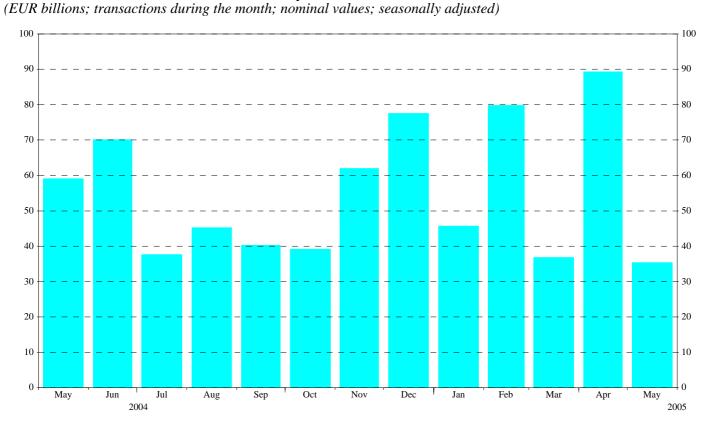

Source: ECB securities issues statistics.

**Chart 5:** Growth rates of debt securities issued by euro area residents, seasonally adjusted *(percentage changes)* 

**Chart 6: Annual growth rates of quoted shares issued by euro area residents, by sector** *(percentage changes)* 