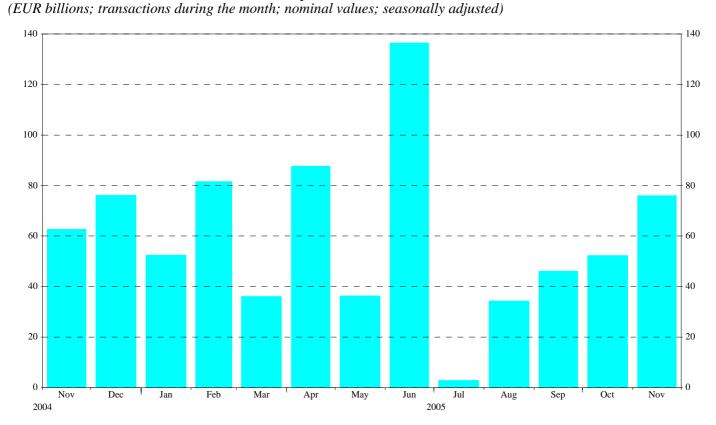

## **Chart 3: Annual growth rates of debt securities issued by euro area residents, by sector** *(percentage changes)*

Chart 4: Total net issuance of debt securities by euro area residents

Source: ECB securities issues statistics.