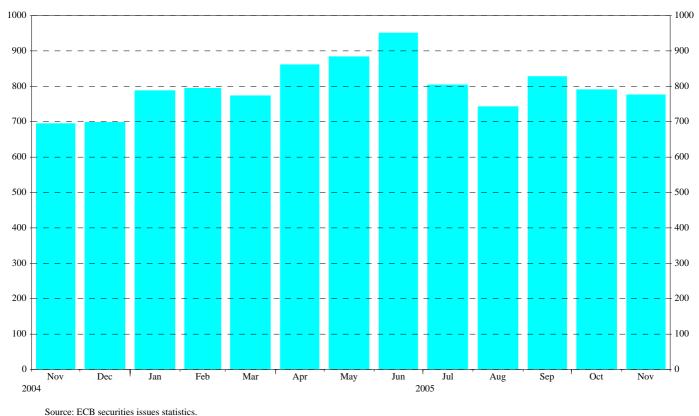

## Chart 1: Total gross issuance of debt securities by euro area residents

(EUR billions; transactions during the month; nominal values)

**Chart 2: Annual growth rates of debt securities issued by euro area residents, by original maturity** *(percentage changes)* 

Source: ECB securities issues statistics.