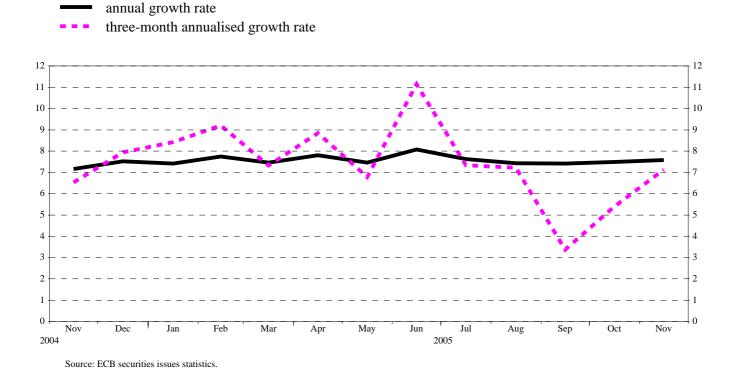

**Chart 5:** Growth rates of debt securities issued by euro area residents, seasonally adjusted *(percentage changes)* 

**Chart 6: Annual growth rates of quoted shares issued by euro area residents, by sector** *(percentage changes)* 

Source: ECB securities issues statistics.