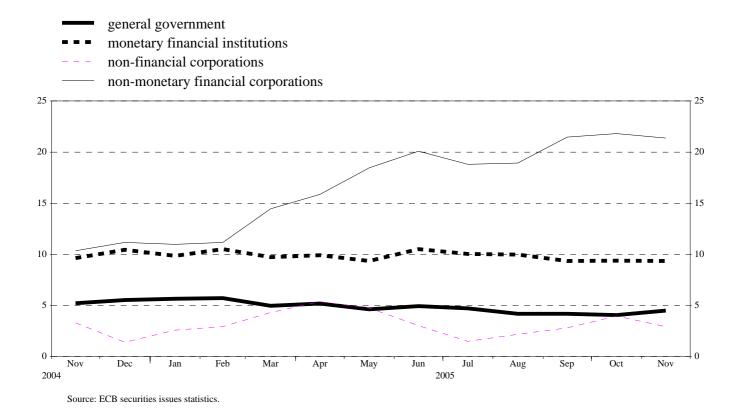

## **Chart 3: Annual growth rates of debt securities issued by euro area residents, by sector** *(percentage changes)*

Chart 4: Total net issuance of debt securities by euro area residents

Source: ECB securities issues statistics.