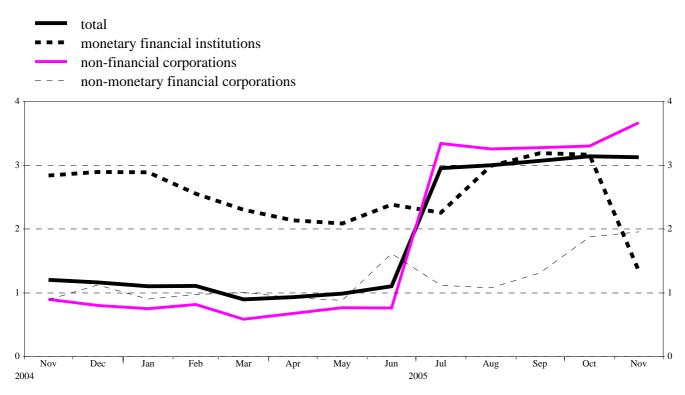

**Chart 5:** Growth rates of debt securities issued by euro area residents, seasonally adjusted *(percentage changes)* 

**Chart 6: Annual growth rates of quoted shares issued by euro area residents, by sector** *(percentage changes)* 

Source: ECB securities issues statistics.