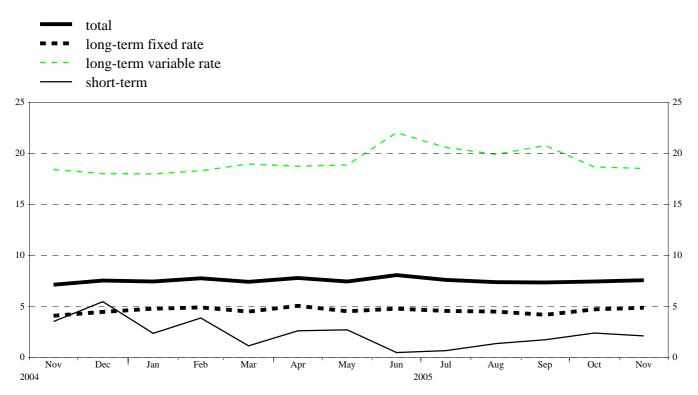

## Chart 1: Total gross issuance of debt securities by euro area residents

(EUR billions; transactions during the month; nominal values)

**Chart 2: Annual growth rates of debt securities issued by euro area residents, by original maturity** *(percentage changes)* 

Source: ECB securities issues statistics.