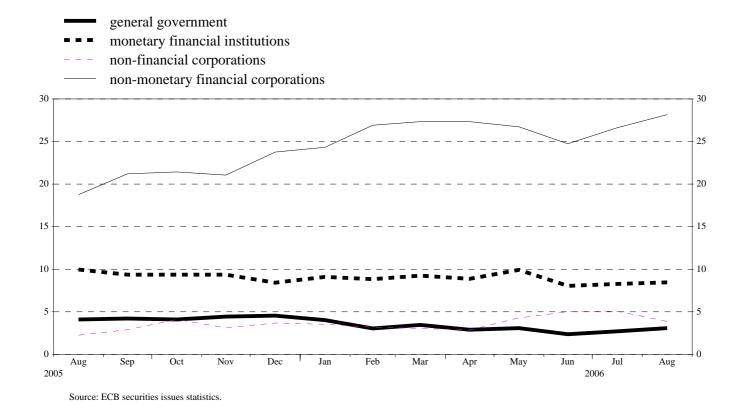

## **Chart 3: Annual growth rates of debt securities issued by euro area residents, by sector** *(percentage changes)*

**Chart 4: Total net issuance of debt securities by euro area residents** *(EUR billions; transactions during the month; nominal values; seasonally adjusted)* 