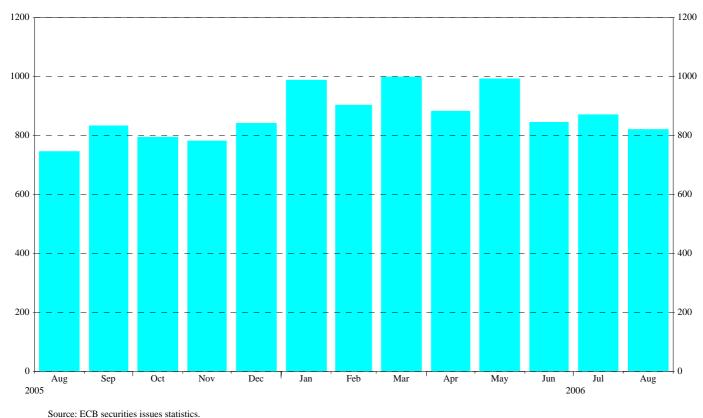

## Chart 1: Total gross issuance of debt securities by euro area residents

(EUR billions; transactions during the month; nominal values)

**Chart 2: Annual growth rates of debt securities issued by euro area residents, by original maturity** *(percentage changes)* 