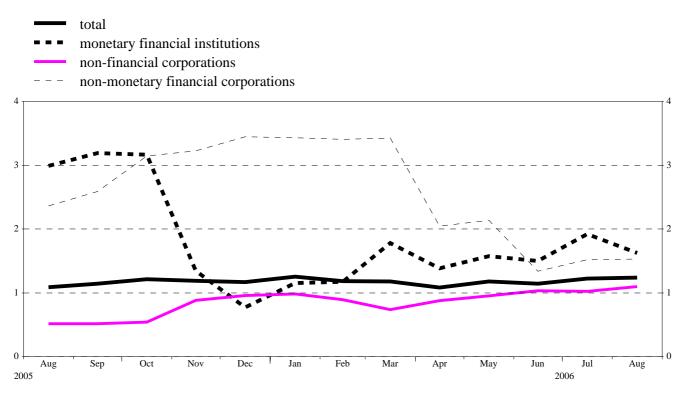

## **Chart 3: Annual growth rates of debt securities issued by euro area residents, by sector** *(percentage changes)*

**Chart 4: Total net issuance of debt securities by euro area residents** *(EUR billions; transactions during the month; nominal values; seasonally adjusted)* 