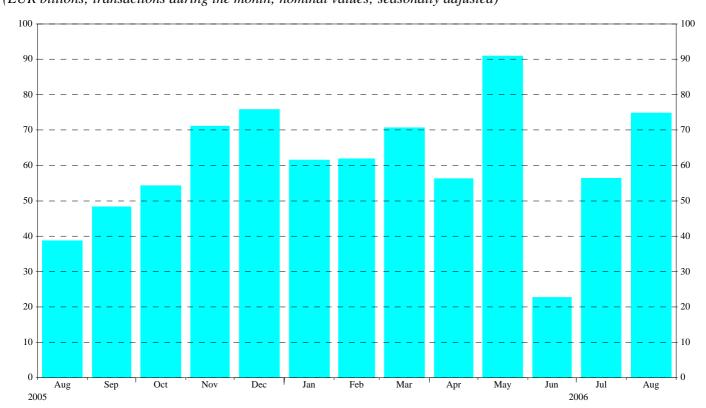

## **Chart 3: Annual growth rates of debt securities issued by euro area residents, by sector** *(percentage changes)*

**Chart 4: Total net issuance of debt securities by euro area residents** *(EUR billions; transactions during the month; nominal values; seasonally adjusted)* 