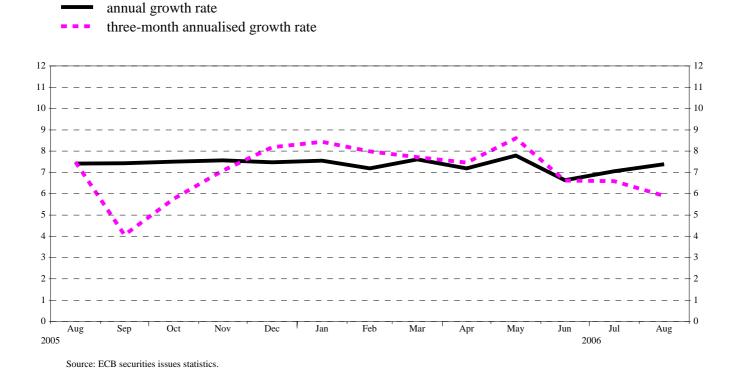

Source: ECB securities issues statistics.

**Chart 5: Growth rates of debt securities issued by euro area residents, seasonally adjusted** *(percentage changes)* 

**Chart 6: Annual growth rates of quoted shares issued by euro area residents, by sector** *(percentage changes)* 