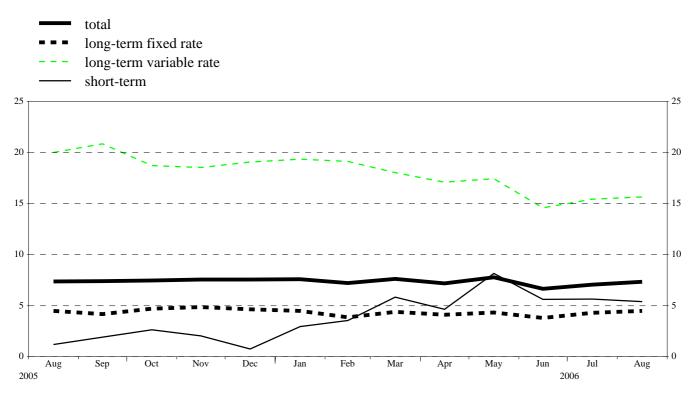

## Chart 1: Total gross issuance of debt securities by euro area residents

(EUR billions; transactions during the month; nominal values)

**Chart 2: Annual growth rates of debt securities issued by euro area residents, by original maturity** *(percentage changes)* 