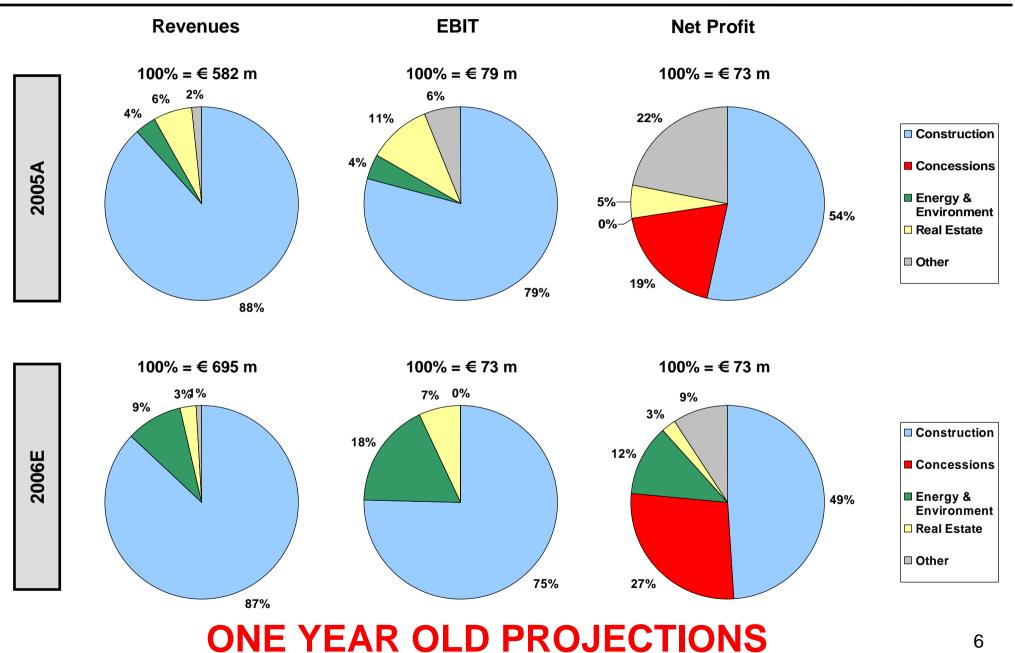

|                 | 2005A | 2006E |  |
|-----------------|-------|-------|--|
| Revenues        | 582   | 695   |  |
| EBIT            | 79    | 73    |  |
| EBIT margin (%) | 13%   | 10%   |  |
| Net Profit*     | 73    | 73    |  |
| Net Margin (%)  | 13%   | 10%   |  |

| À | 19% expected increase in revenues                                                                                                 |
|---|-----------------------------------------------------------------------------------------------------------------------------------|
| Þ | Construction has an 87% contribution in revenues                                                                                  |
| ~ | Profit margins reduction as<br>a result of the decrease in<br>construction profit margins                                         |
| • | Net profit contribution from<br>minority holdings in<br>Concessions, Casino,<br>Attica Telecoms and Hellas<br>Gold amounts to 27% |