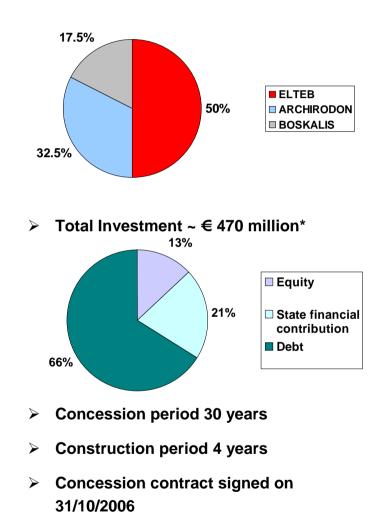

# KORINTHOS-TRIPOLI-KALAMATA MOTORWAY & LEFKTRO-SPARTI BRANCH\*

\* Financial model still in process

\*\* Construction budget € 865 mn

MOREAS Consortium

- Exploitation of tolls on existing sections begins 4 months after concession commencement
- Expected nominal IRR ~ 10%