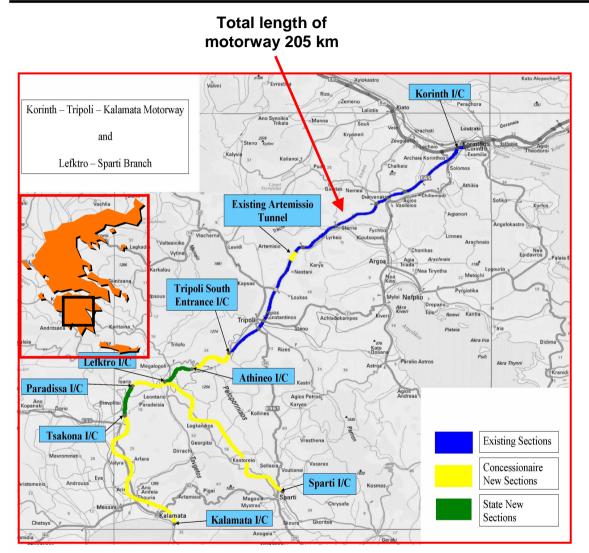

# KORINTHOS-TRIPOLI-KALAMATA MOTORWAY & LEFKTRO-SPARTI BRANCH\*

\* Financial model still in process

\*\* Construction budget € 865 mn

MOREAS Consortium

- Exploitation of tolls on existing sections begins 4 months after concession commencement
- Expected nominal IRR ~ 10%