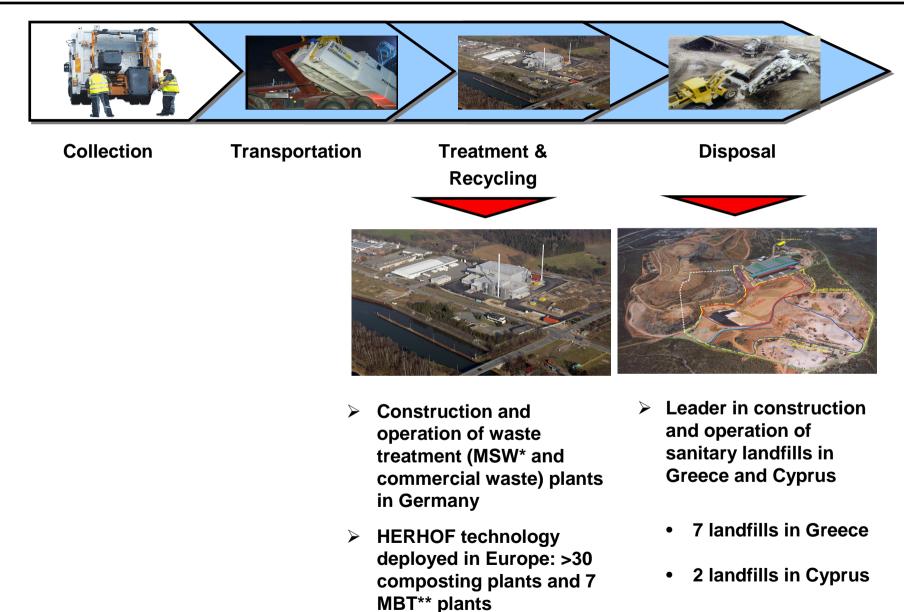

## **ENERGY AND ENVIRONMENT**

- ~ 60 MW of installed capacity in full operation by end of 2006
  - ~ 30 MW of wind parks
  - ~ 30 MW of biogas plants
- ~ 150 MW of wind parks in development expected to be in operation by end of 2009
- Secured additional production licenses of ~ 200 MW to be developed beyond 2009
- Market leader in Greece and Cyprus in waste mgmt
- Waste mgmt of the Athens 2004 Olympic Games
- Know-how in developing & operating: Landfills, Incinerators, Recycling plants
- Acquisition of the HERHOF technology (Germany) with worldwide known patented technology

## **ENVIRONMENT – WASTE MANAGEMENT**

## **ENVIRONMENT - WASTE MANAGEMENT OUTLOOK**

\* 75% of 1995 landfill volume by 2006; 50% of 1995 landfill volume by 2009; 35% of 1995 landfill volume by 2016 Source: European Environmental Agency