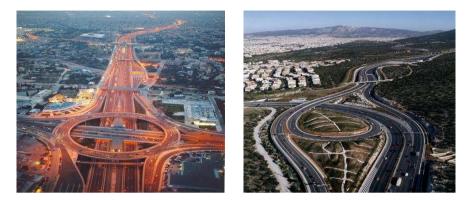

## **ATTIKI ODOS**

|                  | Type of concession            | Toll ring road in Athens                              |
|------------------|-------------------------------|-------------------------------------------------------|
| ۶                | ELTEB participation           | 39.17%                                                |
| $\triangleright$ | Total length                  | 65.2 km                                               |
|                  | Start of operations (partial) | March 2001                                            |
|                  | End of concession             | September 2024                                        |
|                  | Total investment              | € 1,244 m (431 state contr.,<br>174 equity, 639 Ioan) |
|                  | Expected IRR                  | 13.1%                                                 |
|                  | Average daily traffic         | ~ 270,000 vehicles                                    |
|                  | 2006 expected revenue         | € 224 m                                               |
|                  | 2006 expected net profit      | € 50 m                                                |
|                  | Debt repaid                   | € 65 m                                                |
|                  | Dividend payout to begin in   | 2012                                                  |
| ۶                | Operator                      | ATTIKES DIADROMES<br>(31.3% ELTEB)                    |