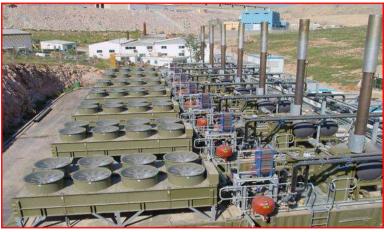

## **ENERGY AND ENVIRONMENT**

- ~ 60 MW of installed capacity in full operation by end of 2006
  - ~ 30 MW of wind parks
  - ~ 30 MW of biogas plants
- ~ 150 MW of wind parks in development expected to be in operation by end of 2009
- Secured additional production licenses of ~ 200 MW to be developed beyond 2009
- Market leader in Greece and Cyprus in waste mgmt
- Waste mgmt of the Athens 2004 Olympic Games
- Know-how in developing & operating: Landfills, Incinerators, Recycling plants
- Acquisition of the HERHOF technology (Germany) with worldwide known patented technology

#### **Biogas**

- EBITDA margin ~ 50%
- Government / EU subsidies ~ 40% of total investment
- Project finance ~ 30% of total investment

Wind parks: Lesbos (9 MW)