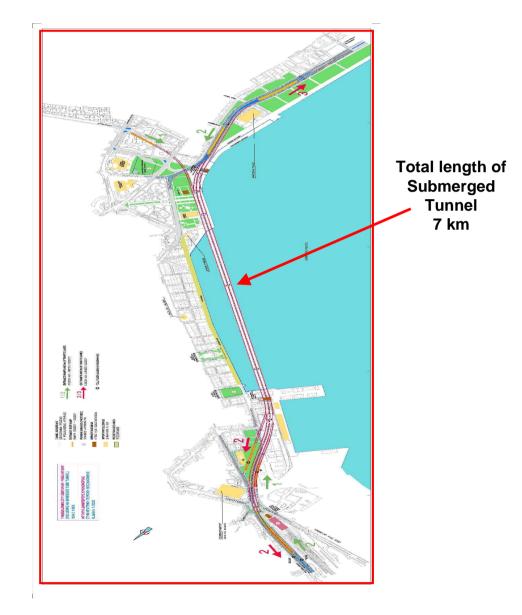

## **THESSALONIKI SUBMERGED TUNNEL**

> THERMAIKI ODOS Consortium

Expected nominal IRR 6.6%