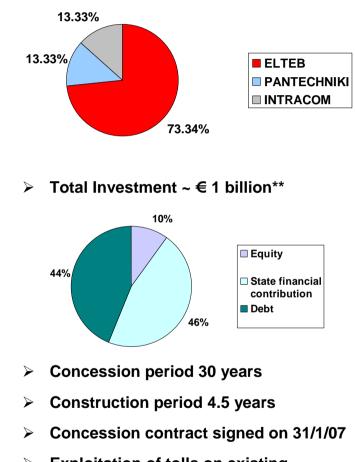

#### DEAL RATIONALE

- 1. Strengthening of the concession holdings
  - + 20.1% of Attica Ring Road (full consolidation)
  - + 16.1% of Attikes Diadromes
  - + 4.8% of Rio-Antirio Bridge
  - + 13.3% of Korinthos-Tripoli-Kalamata
- 2. Consolidation of construction sector
  - PANTECHNIKI is the # 6 construction player in Greece
- 3. Acquisition of other valuable assets
  - RES licenses
  - Real estate assets