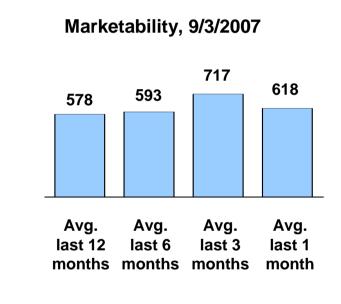

## **STOCK PERFORMANCE**

\* Based on average annual price

| 🗆 Major Shareholders          | Foreign Institutional Investors |
|-------------------------------|---------------------------------|
| Greek Institutional Investors | Greek Retail                    |