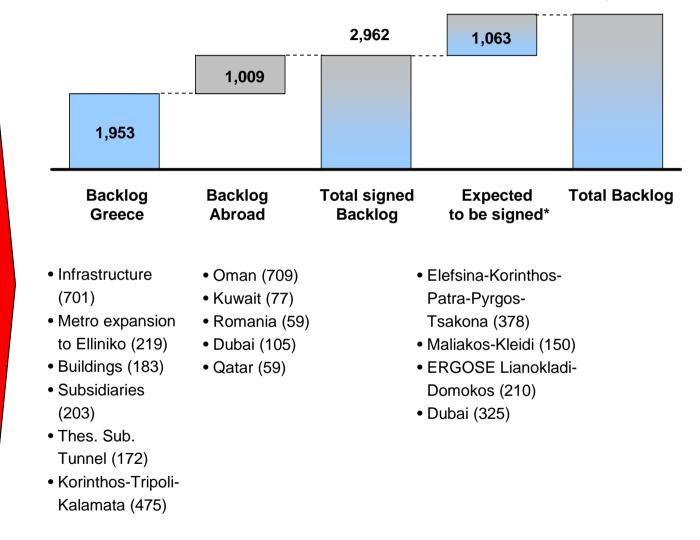

#### DEAL RATIONALE

- 1. Strengthening of the concession holdings
  - + 20.1% of Attica Ring Road (full consolidation)
  - + 16.1% of Attikes Diadromes
  - + 4.8% of Rio-Antirio Bridge
  - + 13.3% of Korinthos-Tripoli-Kalamata
- 2. Consolidation of construction sector
  - PANTECHNIKI is the # 6 construction player in Greece
- 3. Acquisition of other valuable assets
  - RES licenses
  - Real estate assets

#### € million

4,025

AKTOR