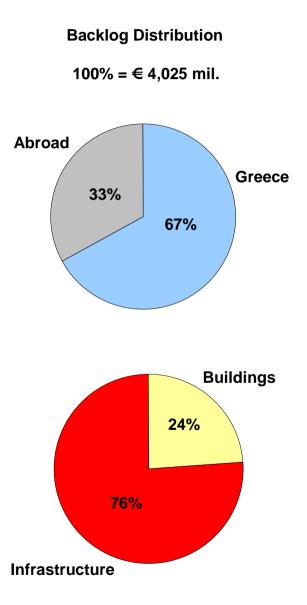

## **CONSTRUCTION HIGHLIGHTS**

Industry market leader in Greece with a market share of ~ 22% among top listed construction companies

- Inroads in South Eastern Europe and Middle East (~ 33% of total backlog), turning into a regional player
- Backlog of ~ € 4 billion,
   2006 expected EBIT margin of ~ 9%

#### € million

4,025

AKTOR