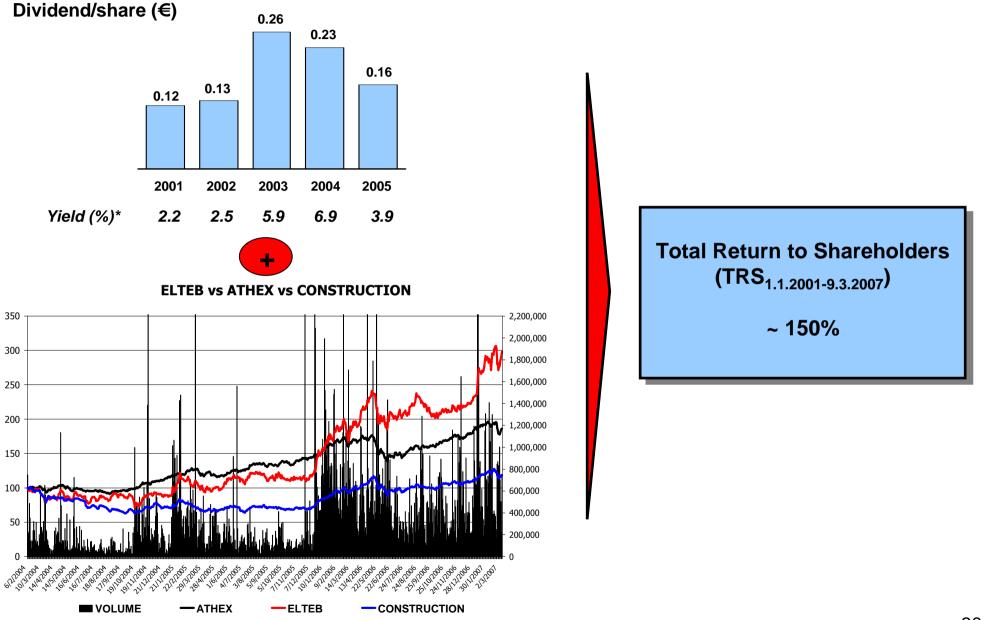

## **STOCK PERFORMANCE**

\* Based on average annual price

| 🗆 Major Shareholders          | Foreign Institutional Investors |
|-------------------------------|---------------------------------|
| Greek Institutional Investors | Greek Retail                    |