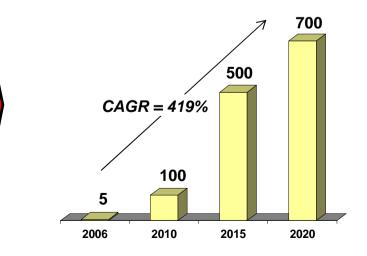

Incentives for Photovoltaics Systems

- Government / EU subsidies ~ 40%-45% of total investment
- Guaranteed price/KWh for 20 years ranging between € 0.4 – 0.5 / KWh

Photovoltaics installed capacity, MW