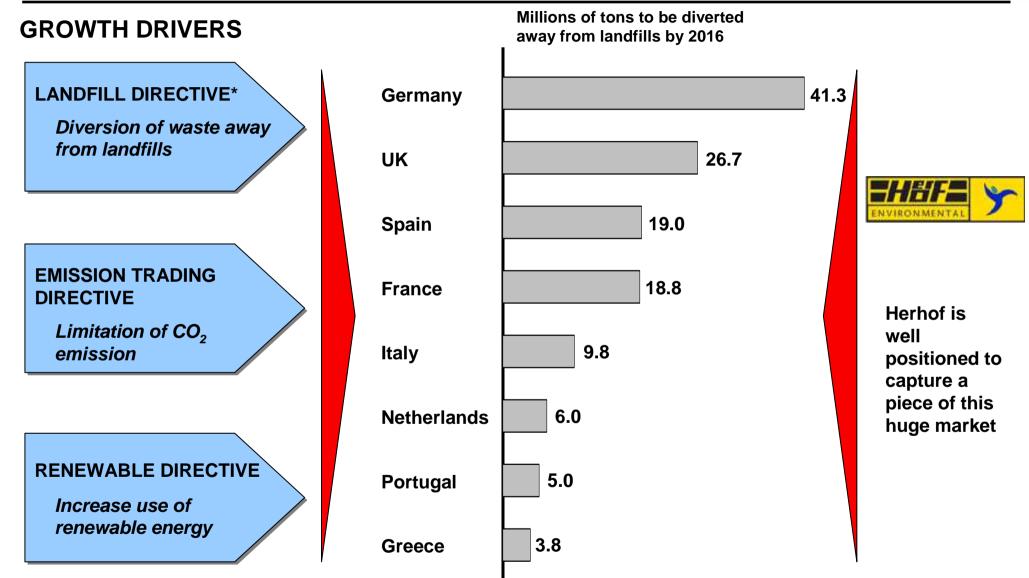

## **ENVIRONMENT – WASTE MANAGEMENT**

## **ENVIRONMENT - WASTE MANAGEMENT OUTLOOK**

\* 75% of 1995 landfill volume by 2006; 50% of 1995 landfill volume by 2009; 35% of 1995 landfill volume by 2016 Source: European Environmental Agency