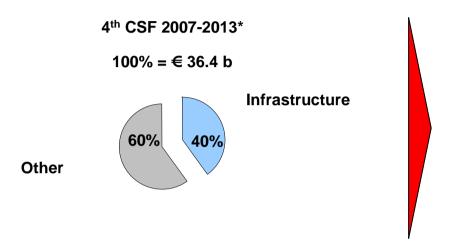

#### Construction in Greece is a sizeable market with solid growth

#### Significant opportunities in foreign markets to be exploited

#### South Eastern Europe

Penetrating sizeable markets that have been inducted in the European Union and, therefore, to absorb European funds for upgrading their infrastructure, but at the same time competition has not yet intensified

#### Middle East

> Sizeable markets with significant growth rates, hence, competition less fierce

- Holds significant stakes in the first two PPPs in Greece with expected IRR of ~ 13%
- Secured participations in four new PPPs in Greece of over 5.3 bn total investment