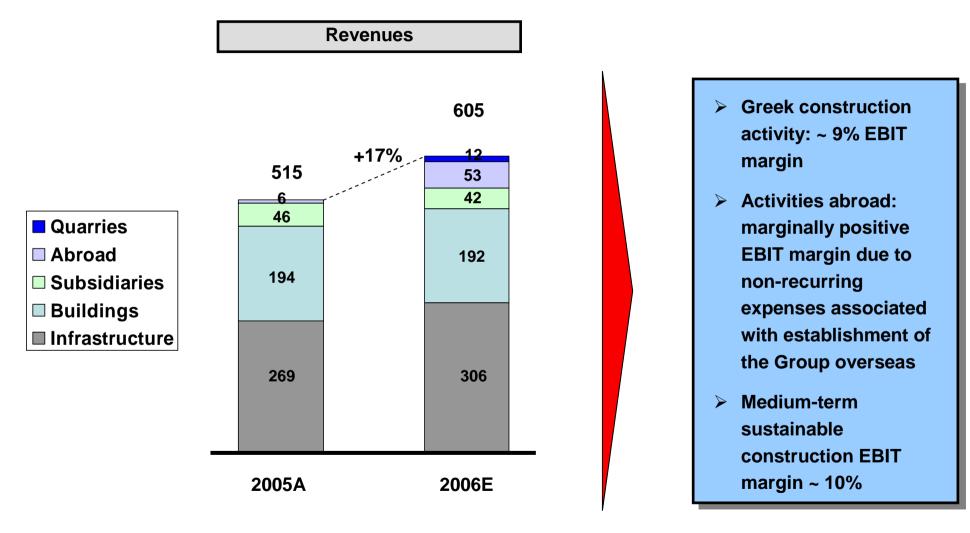

#### Consolidated Financial Statements, IFRS (€, m)

|                 | 2005A | 2006E |
|-----------------|-------|-------|
| Revenues        | 515   | 605   |
| EBIT            | 62    | 55    |
| EBIT margin (%) | 12%   | 9%    |
| Net Profit      | 39    | 35    |
| Net margin (%)  | 7.6%  | 5.8%  |
|                 |       |       |

- > 17% expected increase in revenues
- Profit margins expected to decline due to
  - completion of the Olympic Games related projects
  - increased competition
  - delay in infrastructure projects which typically have higher profit margins
  - expansion of construction activities abroad resulting in establishment expenses now but with future profit contribution