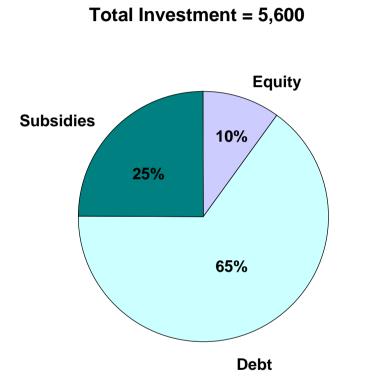

## **ATTIKI ODOS**

|                  | Type of concession            | Toll ring road in Athens                              |
|------------------|-------------------------------|-------------------------------------------------------|
| ۶                | ELTEB participation           | 39.17%                                                |
| $\triangleright$ | Total length                  | 65.2 km                                               |
|                  | Start of operations (partial) | March 2001                                            |
|                  | End of concession             | September 2024                                        |
|                  | Total investment              | € 1,244 m (431 state contr.,<br>174 equity, 639 Ioan) |
|                  | Expected IRR                  | 13.1%                                                 |
|                  | Average daily traffic         | ~ 270,000 vehicles                                    |
|                  | 2006 expected revenue         | € 224 m                                               |
|                  | 2006 expected net profit      | € 50 m                                                |
|                  | Debt repaid                   | € 65 m                                                |
|                  | Dividend payout to begin in   | 2012                                                  |
| ۶                | Operator                      | ATTIKES DIADROMES<br>(31.3% ELTEB)                    |

### **RIO-ANTIRIO BRIDGE**

- > Type of concession
- > ELTEB participation
- Total length
- Start of operations
- End of concession
- Total investment
- Debt repaid
- Expected IRR
- > Average daily traffic
- 2006 expected revenue
- 2006 expected net profit
- Dividend payout to begin in
- > Operator
- Based on projections as of 1/1/2007