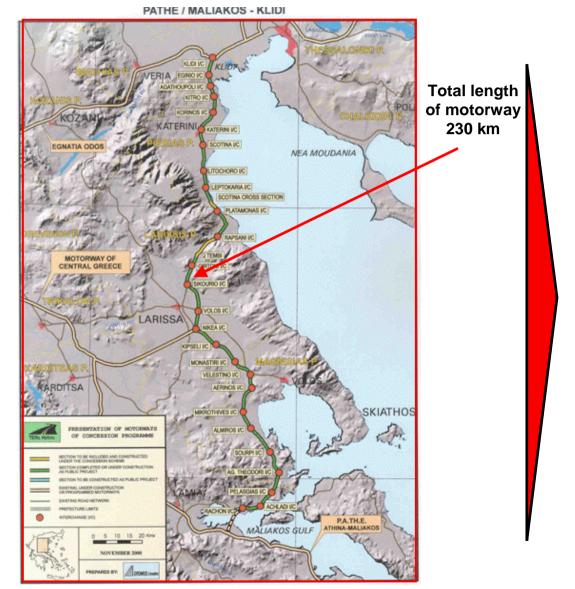

## MALIAKOS-KLEIDI MOTORWAY\*

<sup>\*</sup> Financial model still in process

```
** Construction budget € 718 mn
```

Expected nominal IRR ~11%