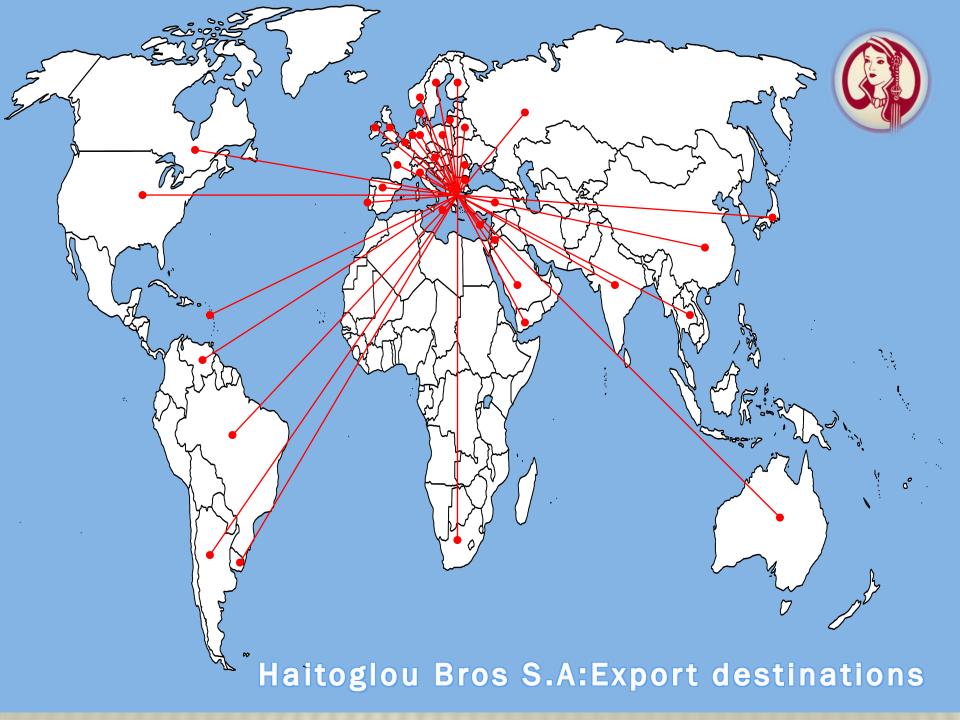

## Company brief

- Established in 1924.
- Excellent sesame sourcing network
- Annually utilizes 4% of available traded sesame globally.
- Site surface: 180,000m². Housed installations: 80,000m².
- Exports: 50% of total production / >52 countries National market leader.
- Esteemed clientele & long term partnerships.
- Globally, the largest sesame processing, tahini & halva production unit. Sesame: 150tn/day, Tahini: 50tn/day, Halva 30tn/day.
- Fully automated processing lines / State of the art equipment.
- Superior hygiene and food safety standards.
- Continuous investment and innovation.
- Know-how and experience in the production of high quality PL's. Depth of assortment.
- Specialized product range based on sesame.