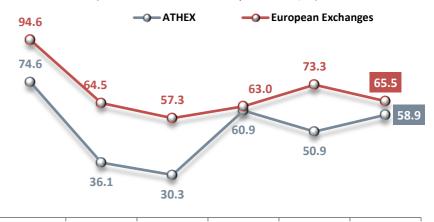

rch    | Mon 17 April     |
| Good Friday               | Fri 29 April    | Fri 14 April     |
| Easter Monday             | Mon 2 May       | Mon 17 April     |
| Labor Day                 | Tues 3 May      | Mon 1 May        |
| Whit Monday               | Mon 20 June     | Mon 5 June       |
| Assumption Day            |                 | Tues 15 August   |
| National Holiday          | Fri 28 October  |                  |
| Christmas Eve             |                 |                  |
| Christmas Day             |                 | Mon 25 December  |
| Second Day of Chistmas    | Mon 26 December | Tues 26 December |
| New Year's Eve (Half Day) |                 |                  |

# **March 2016**



2015

2016

# **Turnover Velocity**

(value traded vs market capitalization, %)



### **Market Capitalization vs GDP**

2013

2011

2012

(data in %)



### **Market Concentration**

(data in %) ——— ATHEX - European Exchanges 87.1 61.0 65.5 57.7 47.9 46.7 41.3 33.6 37.8 36.6 36.6 34.6

2011 2012 2013 2014 2015 2016 Data as of 31/03/16, European Exchanges = FESE Memebers

# **Off Exchange Transactions (OTC)**

(value of OTC transactions vs ATHEX total trade value)