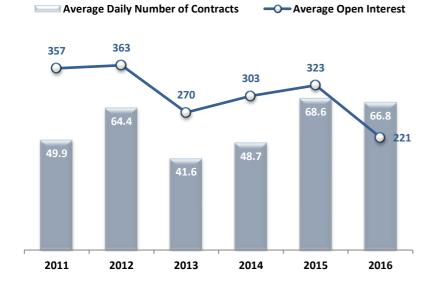

# **Trading Activity in the Derivatives Market**

(thous. contracts)

### **Main Indicators**

|                                   | 2012  | 2013  | 2014  | 2015  | 2016  |
|-----------------------------------|-------|-------|-------|-------|-------|
| Market Capitalization (€ bil.)    | 33.9  | 66.6  | 53.0  | 46.8  | 41.4  |
| Average Trade Value (€ mil.)      | 51.9  | 86.6  | 127.1 | 85.7  | 71.7  |
| Average Trade Volume (mil. shares | 49.5  | 53.6  | 95.2  | 192.9 | 124.4 |
| Avg Num of Contracts (ths cont.)  | 64.4  | 41.6  | 48.7  | 68.6  | 66.8  |
| Composite Index Yield (%)         | +33.4 | +28.1 | -28.9 | -23.6 | -8.6  |
| Number of Listed Companies        | 278   | 270   | 254   | 247   | 244   |