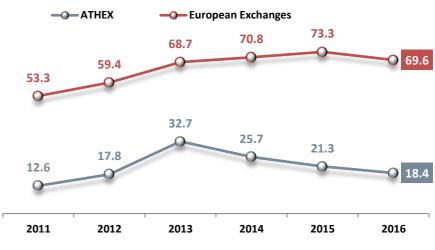

| Fri 14 April     |
| Easter Monday             | Mon 2 May       | Mon 17 April     |
| Labor Day                 | Tues 3 May      | Mon 1 May        |
| Whit Monday               | Mon 20 June     | Mon 5 June       |
| Assumption Day            |                 | Tues 15 August   |
| National Holiday          | Fri 28 October  |                  |
| Christmas Eve             |                 |                  |
| Christmas Day             |                 | Mon 25 December  |
| Second Day of Chistmas    | Mon 26 December | Tues 26 December |
| New Year's Eve (Half Day) |                 |                  |

# **March 2016**



2015

2016

# **Turnover Velocity**

(value traded vs market capitalization, %)



### **Market Capitalization vs GDP**

2013

2011

2012

(data in %)



### **Market Concentration**

(data in %) ——— ATHEX - European Exchanges 87.1 61.0 65.5 57.7 47.9 46.7 41.3 33.6 37.8 36.6 36.6 34.6

2011 2012 2013 2014 2015 2016 Data as of 31/03/16, European Exchanges = FESE Memebers

# **Off Exchange Transactions (OTC)**

(value of OTC transactions vs ATHEX total trade value)