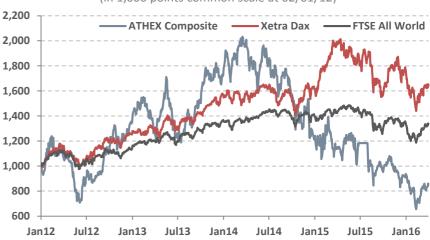

## **Indices Performance**

(in 1,000 points common scale at 02/01/12)

### **Main Indicators**

|                                   | 2012  | 2013  | 2014  | 2015  | 2016  |
|-----------------------------------|-------|-------|-------|-------|-------|
| Market Capitalization (€ bil.)    | 33.9  | 66.6  | 53.0  | 46.8  | 41.4  |
| Average Trade Value (€ mil.)      | 51.9  | 86.6  | 127.1 | 85.7  | 71.7  |
| Average Trade Volume (mil. shares | 49.5  | 53.6  | 95.2  | 192.9 | 124.4 |
| Avg Num of Contracts (ths cont.)  | 64.4  | 41.6  | 48.7  | 68.6  | 66.8  |
| Composite Index Yield (%)         | +33.4 | +28.1 | -28.9 | -23.6 | -8.6  |
| Number of Listed Companies        | 278   | 270   | 254   | 247   | 244   |