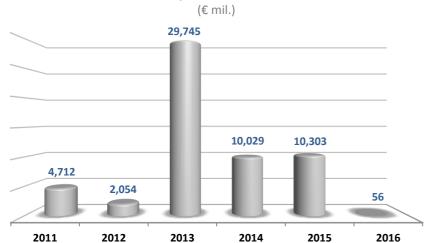

mil., mil. shares)



### **Top 10 by Market Capitalization**



Data as of 31/03/16 Data as of 31/03/16

# **Market Profile**

### **Main Indicators**

|                                   | 2012  | 2013  | 2014  | 2015  | 2016  |
|-----------------------------------|-------|-------|-------|-------|-------|
| Market Capitalization (€ bil.)    | 33.9  | 66.6  | 53.0  | 46.8  | 41.4  |
| Average Trade Value (€ mil.)      | 51.9  | 86.6  | 127.1 | 85.7  | 71.7  |
| Average Trade Volume (mil. shares | 49.5  | 53.6  | 95.2  | 192.9 | 124.4 |
| Avg Num of Contracts (ths cont.)  | 64.4  | 41.6  | 48.7  | 68.6  | 66.8  |
| Composite Index Yield (%)         | +33.4 | +28.1 | -28.9 | -23.6 | -8.6  |
| Number of Listed Companies        | 278   | 270   | 254   | 247   | 244   |

# **Capital Raised**



### **Capital Flows from International Investors**

(€ mil. Buys minus Sells)



## **Market Holidays**

|                           | 2016            | 2017             |
|---------------------------|-----------------|------------------|
| New Year                  | Fri 1 January   |                  |
| Epiphany                  | Wed 6 January   | Fri 6 January    |
| Ash Monday                | Mon 14 March    | Mon 27 February  |
| National Holiday          | Fri 25 March    |                  |
| Good Friday (Catholic)    | Fri 25 March    | Fri 14 April     |
| Easter Monday (Catholic)  | Mon 28 March    | Mon 17 April     |
| Good Friday               | Fri 29 April    | Fri 14 April     |
| Easter Monday             | Mon 2 May       | Mon 17 April     |
| Labor Day