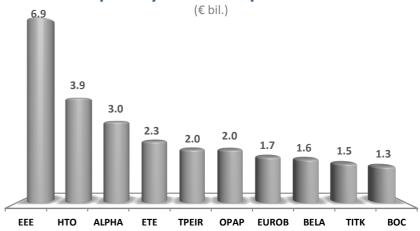

### **Top 10 by Market Capitalization**

Data as of 31/03/16 Data as of 31/03/16