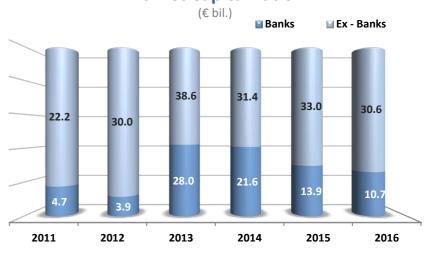

# **Market Profile**

# **March 2016**



-8.59%

ATHEX Composite annual yield

€41.4

Total Market Capitalization (bil.)

€71.7

Daily Turnover in Equity Market (mil.)

# **Investor Participation in the Cash Market**

(as % of total market capitalization exluding HFSF)



## **Investor Participation in the Cash Market**

(as % of total trading activity)



Data as of 31/03/16

# **Trading Activity in the Derivatives Market**

(thous. contracts)



## **Indices Performance**

(in 1,000 points common scale at 02/01/12)



# **Market Capitalization**



### **Market Liquidity**

(€ mil., mil. shares)



### **Top 10 by Market Capitalization**



Data as of 31/03/16 Data as of 31/03/16

# **Market Profile**

### **Main Indicators**

|                                   | 2012  | 2013  | 2014  | 2015  | 2016  |
|-----------------------------------|-------|-------|-------|-------|-------|
| Market Capitalization (€ bil.)    | 33.9  | 66.6  | 53.0  | 46.8  | 41.4  |
| Average Trade Value (€ mil.)      | 51.9  | 86.6  | 127.1 | 85.7  | 71.7  |
| Average Trade Volume (mil. shares | 49.5  | 53.6  | 95.2  | 192.9 | 124.4 |
| Avg Num of Contracts (ths cont.)  | 64.4  | 41.6  | 48.7  | 68.6  | 66.8  |
| Composite Index Yield (%)         | +33.4 | +28.1 | -28.9 | -23.6 | -8.6  |
| Number of Listed Companies        | 278   | 270   | 254   | 247   |