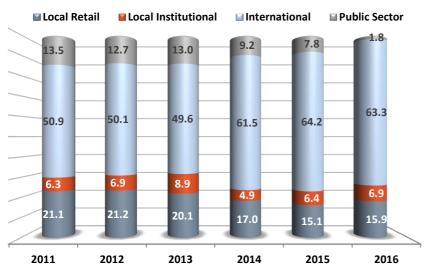

# **Investor Participation in the Cash Market**

(as % of total market capitalization exluding HFSF)