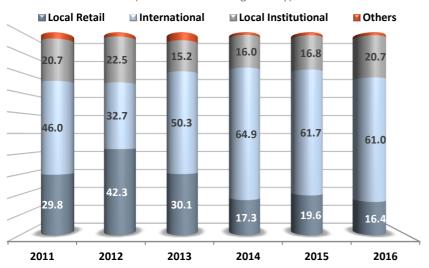

## **Investor Participation in the Cash Market**

(as % of total trading activity)

Data as of 31/03/16