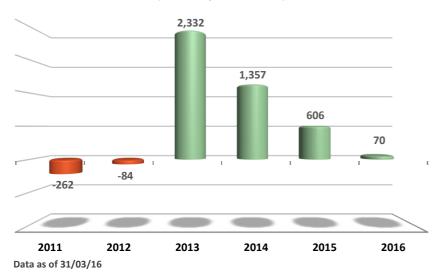

/16 Data as of 31/03/16

# **Market Profile**

### **Main Indicators**

|                                   | 2012  | 2013  | 2014  | 2015  | 2016  |
|-----------------------------------|-------|-------|-------|-------|-------|
| Market Capitalization (€ bil.)    | 33.9  | 66.6  | 53.0  | 46.8  | 41.4  |
| Average Trade Value (€ mil.)      | 51.9  | 86.6  | 127.1 | 85.7  | 71.7  |
| Average Trade Volume (mil. shares | 49.5  | 53.6  | 95.2  | 192.9 | 124.4 |
| Avg Num of Contracts (ths cont.)  | 64.4  | 41.6  | 48.7  | 68.6  | 66.8  |
| Composite Index Yield (%)         | +33.4 | +28.1 | -28.9 | -23.6 | -8.6  |
| Number of Listed Companies        | 278   | 270   | 254   | 247   | 244   |

# **Capital Raised**



### **Capital Flows from International Investors**

(€ mil. Buys minus Sells)



## **Market Holidays**

|                           | 2016            | 2017             |
|---------------------------|-----------------|------------------|
| New Year                  | Fri 1 January   |                  |
| Epiphany                  | Wed 6 January   | Fri 6 January    |
| Ash Monday                | Mon 14 March    | Mon 27 February  |
| National Holiday          | Fri 25 March    |                  |
| Good Friday (Catholic)    | Fri 25 March    | Fri 14 April     |
| Easter Monday (Catholic)  | Mon 28 March    | Mon 17 April     |
| Good Friday               | Fri 29 April    | Fri 14 April     |
| Easter Monday             | Mon 2 May       | Mon 17 April     |
| Labor Day                 | Tues 3 May      | Mon 1 May        |
| Whit Monday               | Mon 20