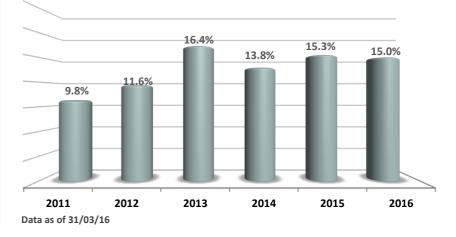

# **Off Exchange Transactions (OTC)**

(value of OTC transactions vs ATHEX total trade value)