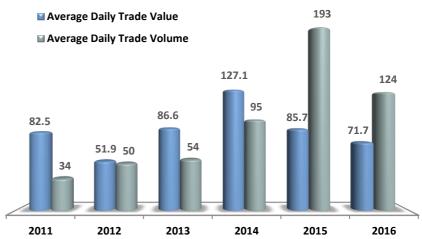

### **Market Liquidity**

(€ mil., mil. shares)

### **Main Indicators**

|                                   | 2012  | 2013  | 2014  | 2015  | 2016  |
|-----------------------------------|-------|-------|-------|-------|-------|
| Market Capitalization (€ bil.)    | 33.9  | 66.6  | 53.0  | 46.8  | 41.4  |
| Average Trade Value (€ mil.)      | 51.9  | 86.6  | 127.1 | 85.7  | 71.7  |
| Average Trade Volume (mil. shares | 49.5  | 53.6  | 95.2  | 192.9 | 124.4 |
| Avg Num of Contracts (ths cont.)  | 64.4  | 41.6  | 48.7  | 68.6  | 66.8  |
| Composite Index Yield (%)         | +33.4 | +28.1 | -28.9 | -23.6 | -8.6  |
| Number of Listed Companies        | 278   | 270   | 254   | 247   | 244   |