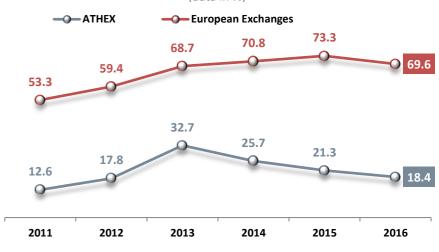

## **Market Capitalization vs GDP**

2013

2011

2012

(data in %)

2014

2015

2016