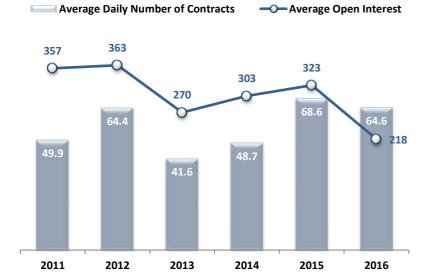

## **Trading Activity in the Derivatives Market**

(thous. contracts)

## Main Indicators

| :                                  | 2012  | 2013  | 2014  | 2015  | 2016  |
|------------------------------------|-------|-------|-------|-------|-------|
| Market Capitalization (€ bil.)     | 33.9  | 66.6  | 53.0  | 46.8  | 42.0  |
| Average Trade Value (€ mil.)       | 51.9  | 86.6  | 127.1 | 85.7  | 68.3  |
| Average Trade Volume (mil. shares) | 49.5  | 53.6  | 95.2  | 192.9 | 120.6 |
| Avg Num of Contracts (ths cont.)   | 64.4  | 41.6  | 48.7  | 68.6  | 64.6  |
| Composite Index Yield (%)          | +33.4 | +28.1 | -28.9 | -23.6 | -7.6  |
| Number of Listed Companies         | 270   | 254   | 247   | 243   | 233   |