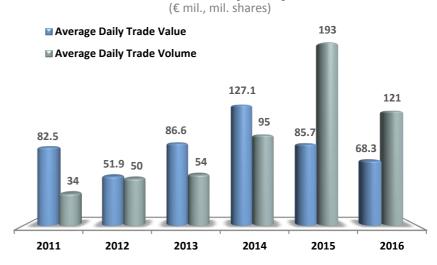

# **April 2016**

-7.56%

**ATHEX Composite** annual yield

€42.0

Total Market Capitalization (bil.) €68.3

Daily Turnover in **Equity Market (mil.)** 

## Main Indicators

| :                                  | 2012  | 2013  | 2014  | 2015  | 2016  |
|------------------------------------|-------|-------|-------|-------|-------|
| Market Capitalization (€ bil.)     | 33.9  | 66.6  | 53.0  | 46.8  | 42.0  |
| Average Trade Value (€ mil.)       | 51.9  | 86.6  | 127.1 | 85.7  | 68.3  |
| Average Trade Volume (mil. shares) | 49.5  | 53.6  | 95.2  | 192.9 | 120.6 |
| Avg Num of Contracts (ths cont.)   | 64.4  | 41.6  | 48.7  | 68.6  | 64.6  |
| Composite Index Yield (%)          | +33.4 | +28.1 | -28.9 | -23.6 | -7.6  |
| Number of Listed Companies         | 270   | 254   | 247   | 243   | 233   |