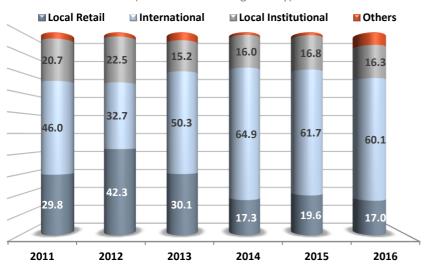

## **Investor Participation in the Cash Market**

(as % of total trading activity)

Data as of 28/04/16