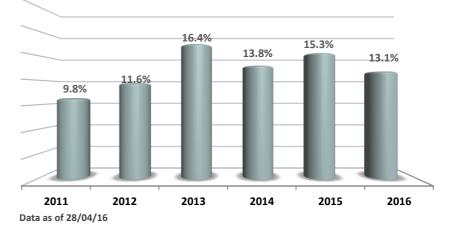

## **Market Capitalization vs GDP**

2013

2011

2012

(data in %)

2014

2015

2016