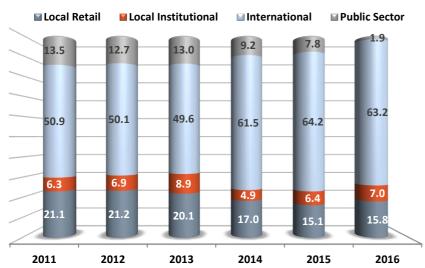

## **Investor Participation in the Cash Market**

(as % of total market capitalization exluding HFSF)