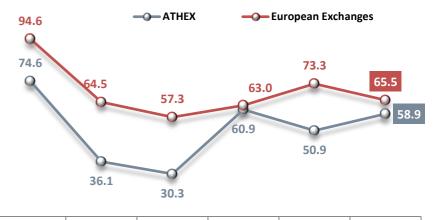

Mon 28 March    | Mon 17 April     |
| Good Friday               | Fri 29 April    | Fri 14 April     |
| Easter Monday             | Mon 2 May       | Mon 17 April     |
| Labor Day                 | Tues 3 May      | Mon 1 May        |
| Whit Monday               | Mon 20 June     | Mon 5 June       |
| Assumption Day            |                 | Tues 15 August   |
| National Holiday          | Fri 28 October  |                  |
| Christmas Eve             |                 |                  |
| Christmas Day             |                 | Mon 25 December  |
| Second Day of Chistmas    | Mon 26 December | Tues 26 December |
| New Year's Eve (Half Day) |                 |                  |

## **April 2016**



## **Turnover Velocity**

(value traded vs market capitalization, %)



## **Market Capitalization vs GDP**

2013

2011

2012

(data in %)

2014

2015

2016



## **Market Concentration**

(data in %)



|                                                        |      |      |      |      | 1    |  |
|--------------------------------------------------------|------|------|------|------|------|--|
| 2011                                                   | 2012 | 2013 | 2014 | 2015 | 2016 |  |
| Data as of 28/04/16 Furonean Exchanges = FESE Memehers |      |      |      |      |      |  |

## **Off Exchange Transactions (OTC)**

(value of OTC transactions vs ATHEX total trade value)