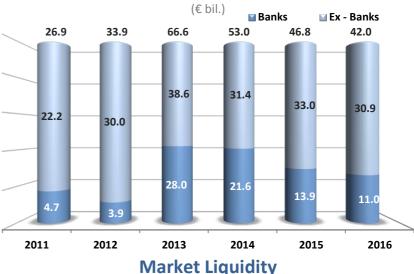

## **Market Capitalization**

## Main Indicators

| :                                  | 2012  | 2013  | 2014  | 2015  | 2016  |
|------------------------------------|-------|-------|-------|-------|-------|
| Market Capitalization (€ bil.)     | 33.9  | 66.6  | 53.0  | 46.8  | 42.0  |
| Average Trade Value (€ mil.)       | 51.9  | 86.6  | 127.1 | 85.7  | 68.3  |
| Average Trade Volume (mil. shares) | 49.5  | 53.6  | 95.2  | 192.9 | 120.6 |
| Avg Num of Contracts (ths cont.)   | 64.4  | 41.6  | 48.7  | 68.6  | 64.6  |
| Composite Index Yield (%)          | +33.4 | +28.1 | -28.9 | -23.6 | -7.6  |
| Number of Listed Companies         | 270   | 254   | 247   | 243   | 233   |