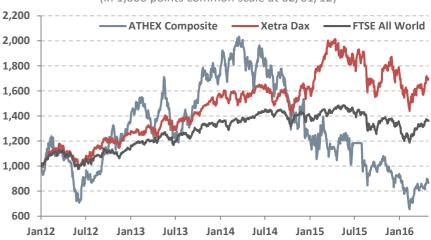

# **Market Profile**

# **April 2016**



-7.56%

**ATHEX Composite** annual yield

€42.0

Total Market Capitalization (bil.) €68.3

Daily Turnover in **Equity Market (mil.)** 

## **Investor Participation in the Cash Market**

(as % of total market capitalization exluding HFSF)



## **Investor Participation in the Cash Market**

(as % of total trading activity)



Data as of 28/04/16

## **Trading Activity in the Derivatives Market**

(thous. contracts)



### **Indices Performance**

(in 1,000 points common scale at 02/01/12)



## **Market Capitalization**





### **Top 10 by Market Capitalization**



# **Market Profile**

## Main Indicators

| :                                  | 2012  | 2013  | 2014  | 2015  | 2016  |
|------------------------------------|-------|-------|-------|-------|-------|
| Market Capitalization (€ bil.)     | 33.9  | 66.6  | 53.0  | 46.8  | 42.0  |
| Average Trade Value (€ mil.)       | 51.9  | 86.6  | 127.1 | 85.7  | 68.3  |
| Average Trade Volume (mil. shares) | 49.5  | 53.6  | 95.2  | 192.9 | 120.6 |
| Avg Num of Contracts (ths cont.)   | 64.4  | 41.6  | 48.7  | 68.6  | 64.6  |
| Composite Index Yield (%)          | +33.4 | +28.1 | -28.9 | -23.6 | -7.6  |
| Number of Listed Companies         | 270   | 254   | 247   | 243   | 233   |

## **Capital Raised**



## **Capital Flows fr