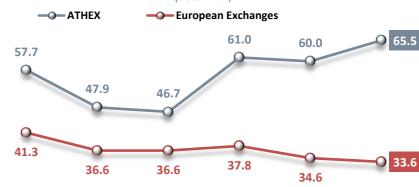

## **Market Concentration**

(data in %)

|                                                        |      |      |      |      | 1    |  |
|--------------------------------------------------------|------|------|------|------|------|--|
| 2011                                                   | 2012 | 2013 | 2014 | 2015 | 2016 |  |
| Data as of 28/04/16 Furonean Exchanges = FESE Memehers |      |      |      |      |      |  |