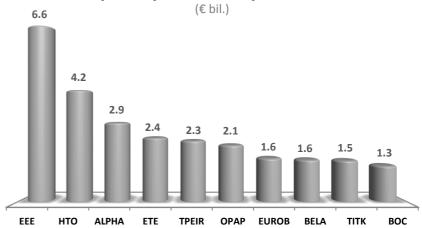

# **Market Profile**

# **April 2016**



-7.56%

**ATHEX Composite** annual yield

€42.0

Total Market Capitalization (bil.) €68.3

Daily Turnover in **Equity Market (mil.)** 

## **Investor Participation in the Cash Market**

(as % of total market capitalization exluding HFSF)



## **Investor Participation in the Cash Market**

(as % of total trading activity)



Data as of 28/04/16

## **Trading Activity in the Derivatives Market**

(thous. contracts)



### **Indices Performance**

(in 1,000 points common scale at 02/01/12)



## **Market Capitalization**





### **Top 10 by Market Capitalization**



# **Market Profile**

## Main Indicators

| :                                  | 2012  | 2013  | 2014  | 2015  | 2016  |
|------------------------------------|-------|-------|-------|-------|-------|
| Market Capitalization (€ bil.)     | 33.9  | 66.6  | 53.0  | 46.8  | 42.0  |
| Average Trade Value (€ mil.)       | 51.9  | 86.6  | 127.1 | 85.7  | 68.3  |
| Average Trade Volume (mil. shares) | 49.5  | 53.6  | 95.2  | 192.9 | 120.6 |
| Avg Num of Contracts (ths cont.)   | 64.4  | 41.6  | 48.7  | 68.6  | 64.6  |
| Composite Index Yield (%)          | +33.4 | +28.1 | -28.9 | -23.6 | -7.6  |
| Number of Listed Companies         | 270   | 254   | 247   | 243   | 233   |

## **Capital Raised**



## **Capital Flows from International Investors**

(€ mil. Buys minus Sells)



## **Market Holida