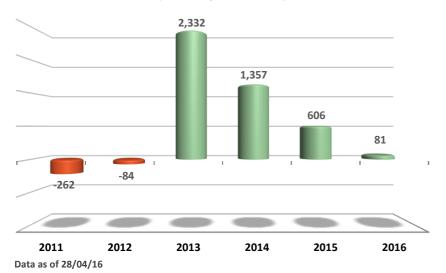

t Capitalization**



# **Market Profile**

## Main Indicators

| :                                  | 2012  | 2013  | 2014  | 2015  | 2016  |
|------------------------------------|-------|-------|-------|-------|-------|
| Market Capitalization (€ bil.)     | 33.9  | 66.6  | 53.0  | 46.8  | 42.0  |
| Average Trade Value (€ mil.)       | 51.9  | 86.6  | 127.1 | 85.7  | 68.3  |
| Average Trade Volume (mil. shares) | 49.5  | 53.6  | 95.2  | 192.9 | 120.6 |
| Avg Num of Contracts (ths cont.)   | 64.4  | 41.6  | 48.7  | 68.6  | 64.6  |
| Composite Index Yield (%)          | +33.4 | +28.1 | -28.9 | -23.6 | -7.6  |
| Number of Listed Companies         | 270   | 254   | 247   | 243   | 233   |

## **Capital Raised**



## **Capital Flows from International Investors**

(€ mil. Buys minus Sells)



## **Market Holidays**

|                           | 2016            | 2017             |
|---------------------------|-----------------|------------------|
| New Year                  | Fri 1 January   |                  |
| Epiphany                  | Wed 6 January   | Fri 6 January    |
| Ash Monday                | Mon 14 March    | Mon 27 February  |
| National Holiday          | Fri 25 March    |                  |
| Good Friday (Catholic)    | Fri 25 March    | Fri 14 April     |
| Easter Monday (Catholic)  | Mon 28 March    | Mon 17 April     |
| Good Friday               | Fri 29 April    | Fri 14 April     |
| Easter Monday             | Mon 2 May       | Mon 17 April     |
| Labor Day                 | Tues 3 May      | Mon 1 May        |
| Whit Monday               | Mon 20