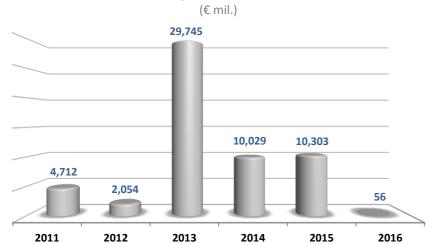

on scale at 02/01/12)



## **Market Capitalization**





### **Top 10 by Market Capitalization**



# **Market Profile**

## Main Indicators

| :                                  | 2012  | 2013  | 2014  | 2015  | 2016  |
|------------------------------------|-------|-------|-------|-------|-------|
| Market Capitalization (€ bil.)     | 33.9  | 66.6  | 53.0  | 46.8  | 42.0  |
| Average Trade Value (€ mil.)       | 51.9  | 86.6  | 127.1 | 85.7  | 68.3  |
| Average Trade Volume (mil. shares) | 49.5  | 53.6  | 95.2  | 192.9 | 120.6 |
| Avg Num of Contracts (ths cont.)   | 64.4  | 41.6  | 48.7  | 68.6  | 64.6  |
| Composite Index Yield (%)          | +33.4 | +28.1 | -28.9 | -23.6 | -7.6  |
| Number of Listed Companies         | 270   | 254   | 247   | 243   | 233   |

## **Capital Raised**



## **Capital Flows from International Investors**

(€ mil. Buys minus Sells)



## **Market Holidays**

|                           | 2016            | 2017             |
|---------------------------|-----------------|------------------|
| New Year                  | Fri 1 January   |                  |
| Epiphany                  | Wed 6 January   | Fri 6 January    |
| Ash Monday                | Mon 14 March    | Mon 27 February  |
| National Holiday          | Fri 25 March    |                  |
| Good Friday (Catholic)    | Fri 25 March    | Fri 14 April     |
| Easter Monday (Catholic)  | Mon 28 March    | Mon 17 April     |
| Good Friday               | Fri 29 April    | Fri 14 April     |
| Easter Monday             | Mon 2 May       | Mon 17 April     |
| Labor Day