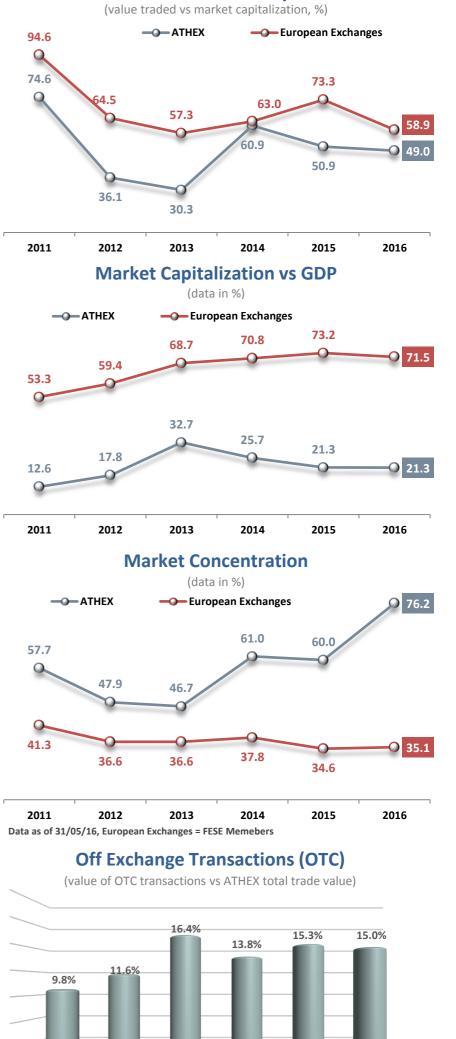

| Mon 17 April     |
| Good Friday               | Fri 29 April    | Fri 14 April     |
| Easter Monday             | Mon 2 May       | Mon 17 April     |
| Labor Day                 | Tues 3 May      | Mon 1 May        |
| Whit Monday               | Mon 20 June     | Mon 5 June       |
| Assumption Day            |                 | Tues 15 August   |
| National Holiday          | Fri 28 October  |                  |
| Christmas Eve             |                 |                  |
| Christmas Day             |                 | Mon 25 December  |
| Second Day of Chistmas    | Mon 26 December | Tues 26 December |
| New Year's Eve (Half Day) |                 |                  |
|                           |                 |                  |

June 2016



### **Turnover Velocity**



2011 2012 2013 2014 2015 Data as of 30/06/16

2016