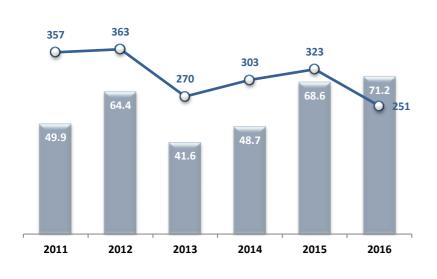

# **Trading Activity in the Derivatives Market**

(thous. contracts)

Average Daily Number of Contracts

Data as of 30/06/16

нто

ALPHA

OPAP

ETE

### **Turnover Velocity**

2011 2012 2013 2014 2015 Data as of 30/06/16

2016