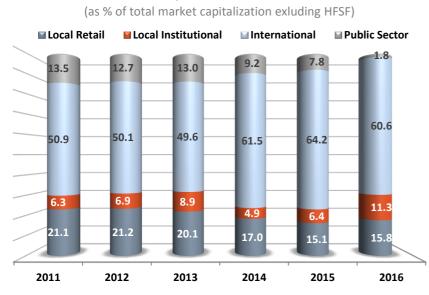

### **Investor Participation in the Cash Market**

## **Investor Participation in the Cash Market**

(as % of total trading activity)

Data as of 30/06/16