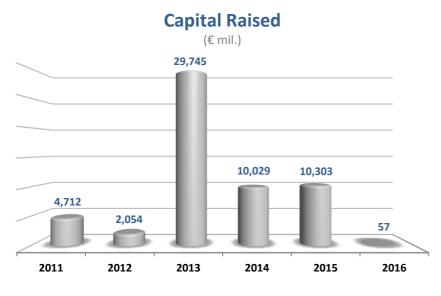

ontracts)

Average Daily Number of Contracts







Data as of 30/06/16

нто

ALPHA

OPAP

ETE

BELA

тітк

TPEIR

EEE

# **Market Profile**

### **Main Indicators**

|                                   | 2012   | 2013  | 2014  | 2015  | 2016  |
|-----------------------------------|--------|-------|-------|-------|-------|
| Market Capitalization (€ bil.)    | 33.9   | 66.6  | 53.0  | 46.8  | 39.1  |
| Average Trade Value (€ mil.)      | 51.9   | 86.6  | 127.1 | 85.7  | 76.0  |
| Average Trade Volume (mil. shares | ) 49.5 | 53.6  | 95.2  | 192.9 | 127.3 |
| Avg Num of Contracts (ths cont.)  | 64.4   | 41.6  | 48.7  | 68.6  | 71.2  |
| Composite Index Yield (%)         | +33.4  | +28.1 | -28.9 | -23.6 | -14.1 |
| Number of Listed Companies        | 270    | 254   | 247   | 243   | 227   |



### **Capital Flows from International Investors**

(€ mil. Buys minus Sells)



## **Market Holidays**

|                           | 2016            | 2017             |
|---------------------------|-----------------|------------------|
| New Year                  | Fri 1 January   |                  |
| Epiphany                  | Wed 6 January   | Fri 6 January    |
| Ash Monday                | Mon 14 March    | Mon 27 February  |
| National Holiday          | Fri 25 March    |                  |
| Good Friday (Catholic)    | Fri 25 March    | Fri 14 April     |
| Easter Monday (Catholic)  | Mon 28 March    | Mon 17 April     |
| Good Friday               | Fri 29 April    | Fri 14 April     |
| Easter Monday             | Mon 2 May       | Mon 17 April     |
| Labor Day