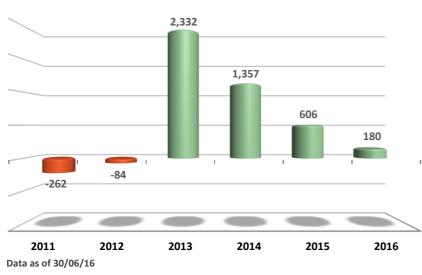

HA

OPAP

ETE

BELA

тітк

TPEIR

EEE

# **Market Profile**

### **Main Indicators**

|                                   | 2012   | 2013  | 2014  | 2015  | 2016  |
|-----------------------------------|--------|-------|-------|-------|-------|
| Market Capitalization (€ bil.)    | 33.9   | 66.6  | 53.0  | 46.8  | 39.1  |
| Average Trade Value (€ mil.)      | 51.9   | 86.6  | 127.1 | 85.7  | 76.0  |
| Average Trade Volume (mil. shares | ) 49.5 | 53.6  | 95.2  | 192.9 | 127.3 |
| Avg Num of Contracts (ths cont.)  | 64.4   | 41.6  | 48.7  | 68.6  | 71.2  |
| Composite Index Yield (%)         | +33.4  | +28.1 | -28.9 | -23.6 | -14.1 |
| Number of Listed Companies        | 270    | 254   | 247   | 243   | 227   |



### **Capital Flows from International Investors**

(€ mil. Buys minus Sells)



## **Market Holidays**

|                           | 2016            | 2017             |
|---------------------------|-----------------|------------------|
| New Year                  | Fri 1 January   |                  |
| Epiphany                  | Wed 6 January   | Fri 6 January    |
| Ash Monday                | Mon 14 March    | Mon 27 February  |
| National Holiday          | Fri 25 March    |                  |
| Good Friday (Catholic)    | Fri 25 March    | Fri 14 April     |
| Easter Monday (Catholic)  | Mon 28 March    | Mon 17 April     |
| Good Friday               | Fri 29 April    | Fri 14 April     |
| Easter Monday             | Mon 2 May       | Mon 17 April     |
| Labor Day                 | Tues 3 May      | Mon 1 May        |
| Whit Monday               | Mon 20