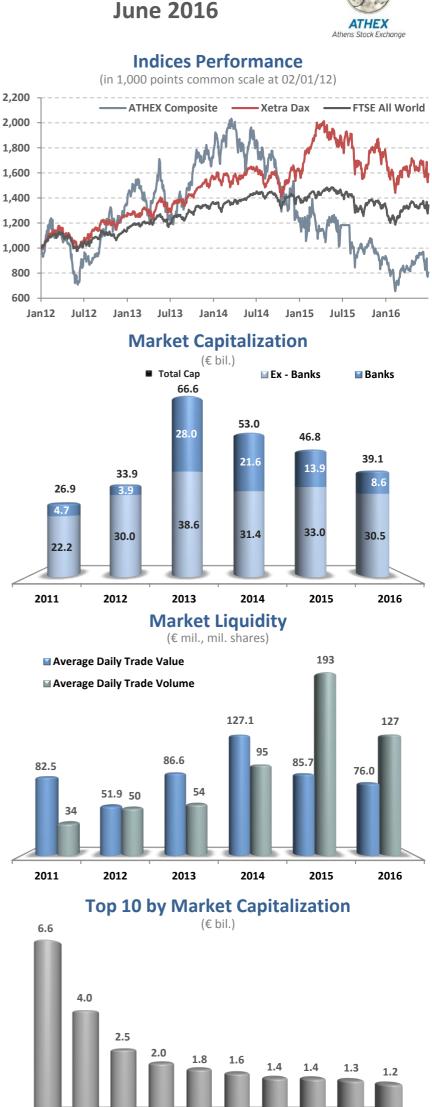

# **Market Profile**

ATHEX

EUROB

BOC

**ATHEX Composite** annual yield

# **€39.1**

Total Market Capitalization (bil.)

€76.0 Daily Turnover in Equity Market (mil.)

# **Market Profile**

### **Main Indicators**

|                                   | 2012   | 2013  | 2014  | 2015  | 2016  |
|-----------------------------------|--------|-------|-------|-------|-------|
| Market Capitalization (€ bil.)    | 33.9   | 66.6  | 53.0  | 46.8  | 39.1  |
| Average Trade Value (€ mil.)      | 51.9   | 86.6  | 127.1 | 85.7  | 76.0  |
| Average Trade Volume (mil. shares | ) 49.5 | 53.6  | 95.2  | 192.9 | 127.3 |
| Avg Num of Contracts (ths cont.)  | 64.4   | 41.6  | 48.7  | 68.6  | 71.2  |
| Composite Index Yield (%)         | +33.4  | +28.1 | -28.9 | -23.6 | -14.1 |
| Number of Listed Companies        | 270    | 254   | 247   | 243   | 227   |

June 2016