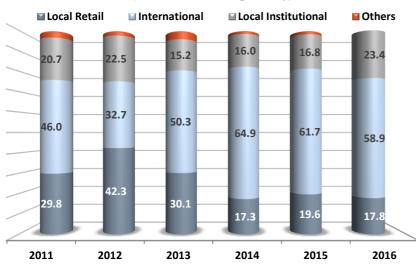

# **Market Profile**

ATHEX

EUROB

BOC



**ATHEX Composite** annual yield

# **€39.1**

Total Market Capitalization (bil.)

€76.0 Daily Turnover in Equity Market (mil.)

### **Investor Participation in the Cash Market**



## **Investor Participation in the Cash Market**

(as % of total trading activity)



Data as of 30/06/16

# **Trading Activity in the Derivatives Market**

(thous. contracts)

Average Daily Number of Contracts







Data as of 30/06/16

нто

ALPHA

OPAP

ETE

BELA

тітк

TPEIR

EEE

# **Market Profile**

### **Main Indicators**

|                                   | 2012   | 2013  | 2014  | 2015  | 2016  |
|-----------------------------------|--------|-------|-------|-------|-------|
| Market Capitalization (€ bil.)    | 33.9   | 66.6  | 53.0  | 46.8  | 39.1  |
| Average Trade Value (€ mil.)      | 51.9   | 86.6  | 127.1 | 85.7  | 76.0  |
| Average Trade Volume (mil. shares | ) 49.5 | 53.6  | 95.2  | 192.9 | 127.3 |
| Avg Num of Contracts (ths cont.)  | 64.4   | 41.6  | 48.7  | 68.6  | 71.2  |
| Composite Index Yield (%)         | +33.4  | +28.1 | -28.9 | -23.6 | -14.1