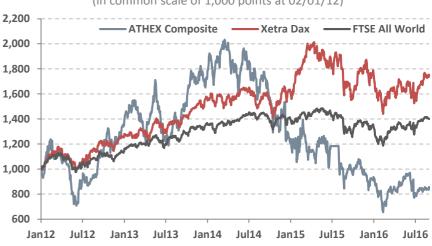

## **Index Performance**

August 2016

(in common scale of 1,000 points at 02/01/12)