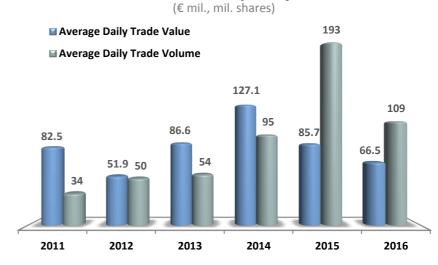

### **Main Indicators**

| :                                  | 2012  | 2013  | 2014  | 2015  | 2016  |
|------------------------------------|-------|-------|-------|-------|-------|
| Market Capitalization (€ bil.)     | 33.9  | 66.6  | 53.0  | 46.8  | 41.4  |
| Average Trade Value (€ mil.)       | 51.9  | 86.6  | 127.1 | 85.7  | 66.5  |
| Average Trade Volume (mil. shares) | 49.5  | 53.6  | 95.2  | 192.9 | 109.4 |
| Avg Num of Contracts (ths cont.)   | 64.4  | 41.6  | 48.7  | 68.6  | 63.6  |
| Composite Index Yield (%)          | +33.4 | +28.1 | -28.9 | -23.6 | -8.5  |
| Number of Listed Companies         | 270   | 254   | 247   | 243   | 227   |