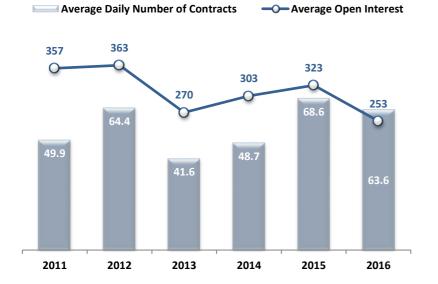

# **Market Profile**

-8.55%

**ATHEX Composite** annual yield

€41.4

Total Market Capitalization (bil.) €66.5

Daily Turnover in **Equity Market (mil.)** 

### **Investor Participation in the Cash Market**

(as % of total market capitalization exluding HFSF)



### **Investor Participation in the Cash Market**

(as % of total trading activity)



Data as of 31/08/16

### **Trading Activity in the Derivatives Market**

(thous. contracts)



## **Index Performance**

August 2016

(in common scale of 1,000 points at 02/01/12)



### **Market Capitalization**





### **Top 10 by Market Capitalization**



# **Market Profile**

### **Main Indicators**

| :                                  | 2012  | 2013  | 2014  | 2015  | 2016  |
|------------------------------------|-------|-------|-------|-------|-------|
| Market Capitalization (€ bil.)     | 33.9  | 66.6  | 53.0  | 46.8  | 41.4  |
| Average Trade Value (€ mil.)       | 51.9  | 86.6  | 127.1 | 85.7  | 66.5  |
| Average Trade Volume (mil. shares) | 49.5  | 53.6  | 95.2  | 192.9 | 109.4 |
| Avg Num of Contracts (ths cont.)   | 64.4  | 41.6  | 48.7  | 68.6  | 63.6  |
| Composite Index Yield (%)          | +33.4 | +28.1 | -28.9 | -23.6 | -8.5  |
| Number of Listed Companies