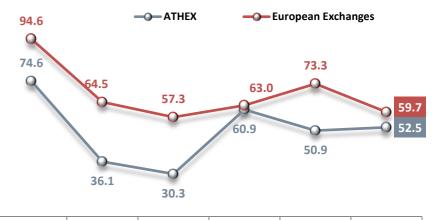

| Mon 28 March    | Mon 17 April     |
| Good Friday               | Fri 29 April    | Fri 14 April     |
| Easter Monday             | Mon 2 May       | Mon 17 April     |
| Labor Day                 | Tues 3 May      | Mon 1 May        |
| Whit Monday               | Mon 20 June     | Mon 5 June       |
| Assumption Day            |                 | Tues 15 August   |
| National Holiday          | Fri 28 October  |                  |
| Christmas Eve             |                 |                  |
| Christmas Day             |                 | Mon 25 December  |
| Second Day of Chistmas    | Mon 26 December | Tues 26 December |
| New Year's Eve (Half Day) |                 |                  |

## August 2016



### **Turnover Velocity**

(value traded vs market capitalization, %)



### **Market Capitalization vs GDP**

2014

2015

2016

2013

2011

2012

(data in %)



### **Market Concentration**

(data in %)



|                 |      | I    | 1    | I    | ı    | - 1 |
|-----------------|------|------|------|------|------|-----|
| 2011            | 2012 | 2013 | 2014 | 2015 | 2016 |     |
| Data as of 30/0 |      |      |      |      |      |     |

### **Off Exchange Transactions (OTC)**

(value of OTC simple transactions vs ATHEX total trade value)