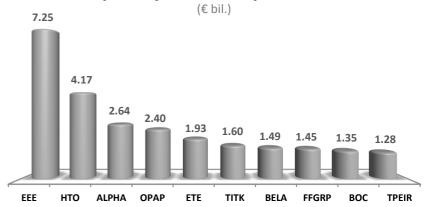

# **Market Profile**

-8.55%

**ATHEX Composite** annual yield

€41.4

Total Market Capitalization (bil.) €66.5

Daily Turnover in **Equity Market (mil.)** 

### **Investor Participation in the Cash Market**

(as % of total market capitalization exluding HFSF)



### **Investor Participation in the Cash Market**

(as % of total trading activity)



Data as of 31/08/16

### **Trading Activity in the Derivatives Market**

(thous. contracts)



## **Index Performance**

August 2016

(in common scale of 1,000 points at 02/01/12)



### **Market Capitalization**





### **Top 10 by Market Capitalization**



# **Market Profile**

### **Main Indicators**

| :                                  | 2012  | 2013  | 2014  | 2015  | 2016  |
|------------------------------------|-------|-------|-------|-------|-------|
| Market Capitalization (€ bil.)     | 33.9  | 66.6  | 53.0  | 46.8  | 41.4  |
| Average Trade Value (€ mil.)       | 51.9  | 86.6  | 127.1 | 85.7  | 66.5  |
| Average Trade Volume (mil. shares) | 49.5  | 53.6  | 95.2  | 192.9 | 109.4 |
| Avg Num of Contracts (ths cont.)   | 64.4  | 41.6  | 48.7  | 68.6  | 63.6  |
| Composite Index Yield (%)          | +33.4 | +28.1 | -28.9 | -23.6 | -8.5  |
| Number of Listed Companies         | 270   | 254   | 247   | 243   | 227   |

### **Capital Raised**



### **Capital Flows from International Investors**

(€ mil. Buys minus Sells)



### **Marke