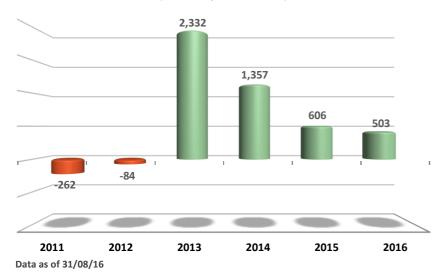

alization**



# **Market Profile**

### **Main Indicators**

| :                                  | 2012  | 2013  | 2014  | 2015  | 2016  |
|------------------------------------|-------|-------|-------|-------|-------|
| Market Capitalization (€ bil.)     | 33.9  | 66.6  | 53.0  | 46.8  | 41.4  |
| Average Trade Value (€ mil.)       | 51.9  | 86.6  | 127.1 | 85.7  | 66.5  |
| Average Trade Volume (mil. shares) | 49.5  | 53.6  | 95.2  | 192.9 | 109.4 |
| Avg Num of Contracts (ths cont.)   | 64.4  | 41.6  | 48.7  | 68.6  | 63.6  |
| Composite Index Yield (%)          | +33.4 | +28.1 | -28.9 | -23.6 | -8.5  |
| Number of Listed Companies         | 270   | 254   | 247   | 243   | 227   |

### **Capital Raised**



### **Capital Flows from International Investors**

(€ mil. Buys minus Sells)



### **Market Holidays**

|                           | 2016            | 2017             |
|---------------------------|-----------------|------------------|
| New Year                  | Fri 1 January   |                  |
| Epiphany                  | Wed 6 January   | Fri 6 January    |
| Ash Monday                | Mon 14 March    | Mon 27 February  |
| National Holiday          | Fri 25 March    |                  |
| Good Friday (Catholic)    | Fri 25 March    | Fri 14 April     |
| Easter Monday (Catholic)  | Mon 28 March    | Mon 17 April     |
| Good Friday               | Fri 29 April    | Fri 14 April     |
| Easter Monday             | Mon 2 May       | Mon 17 April     |
| Labor Day                 | Tues 3 May      | Mon 1 May        |
| Whit Monday               | Mon 20