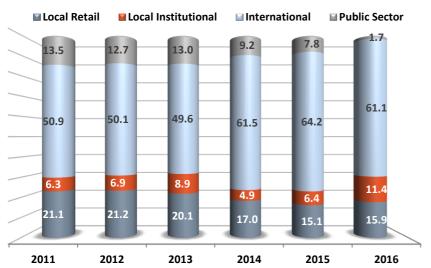

### **Investor Participation in the Cash Market**

(as % of total market capitalization exluding HFSF)