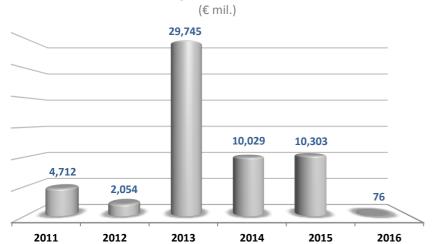

s at 02/01/12)



### **Market Capitalization**





### **Top 10 by Market Capitalization**



# **Market Profile**

### **Main Indicators**

| :                                  | 2012  | 2013  | 2014  | 2015  | 2016  |
|------------------------------------|-------|-------|-------|-------|-------|
| Market Capitalization (€ bil.)     | 33.9  | 66.6  | 53.0  | 46.8  | 41.4  |
| Average Trade Value (€ mil.)       | 51.9  | 86.6  | 127.1 | 85.7  | 66.5  |
| Average Trade Volume (mil. shares) | 49.5  | 53.6  | 95.2  | 192.9 | 109.4 |
| Avg Num of Contracts (ths cont.)   | 64.4  | 41.6  | 48.7  | 68.6  | 63.6  |
| Composite Index Yield (%)          | +33.4 | +28.1 | -28.9 | -23.6 | -8.5  |
| Number of Listed Companies         | 270   | 254   | 247   | 243   | 227   |

### **Capital Raised**



### **Capital Flows from International Investors**

(€ mil. Buys minus Sells)



### **Market Holidays**

|                           | 2016            | 2017             |
|---------------------------|-----------------|------------------|
| New Year                  | Fri 1 January   |                  |
| Epiphany                  | Wed 6 January   | Fri 6 January    |
| Ash Monday                | Mon 14 March    | Mon 27 February  |
| National Holiday          | Fri 25 March    |                  |
| Good Friday (Catholic)    | Fri 25 March    | Fri 14 April     |
| Easter Monday (Catholic)  | Mon 28 March    | Mon 17 April     |
| Good Friday               | Fri 29 April    | Fri 14 April     |
| Easter Monday             | Mon 2 May       | Mon 17 April     |
| Labor Day