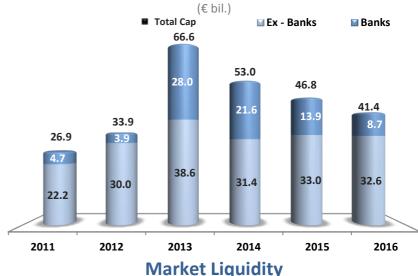

### **Market Capitalization**

### **Main Indicators**

| :                                  | 2012  | 2013  | 2014  | 2015  | 2016  |
|------------------------------------|-------|-------|-------|-------|-------|
| Market Capitalization (€ bil.)     | 33.9  | 66.6  | 53.0  | 46.8  | 41.4  |
| Average Trade Value (€ mil.)       | 51.9  | 86.6  | 127.1 | 85.7  | 66.5  |
| Average Trade Volume (mil. shares) | 49.5  | 53.6  | 95.2  | 192.9 | 109.4 |
| Avg Num of Contracts (ths cont.)   | 64.4  | 41.6  | 48.7  | 68.6  | 63.6  |
| Composite Index Yield (%)          | +33.4 | +28.1 | -28.9 | -23.6 | -8.5  |
| Number of Listed Companies         | 270   | 254   | 247   | 243   | 227   |