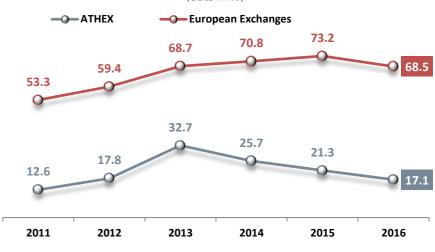

### **Market Capitalization vs GDP**

2014

2015

2016

2013

2011

2012

(data in %)