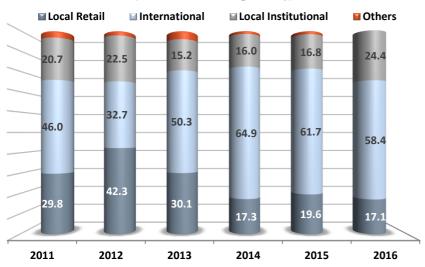

### **Investor Participation in the Cash Market**

(as % of total trading activity)

Data as of 31/08/16