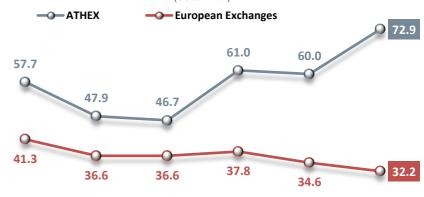

### **Market Concentration**

(data in %)

|                 |      | I    | 1    | I    | ı    | - 1 |
|-----------------|------|------|------|------|------|-----|
| 2011            | 2012 | 2013 | 2014 | 2015 | 2016 |     |
| Data as of 30/0 |      |      |      |      |      |     |