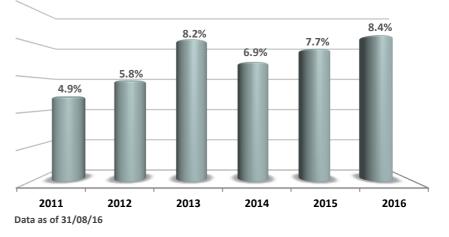

### **Market Capitalization vs GDP**

2014

2015

2016

2013

2011

2012

(data in %)