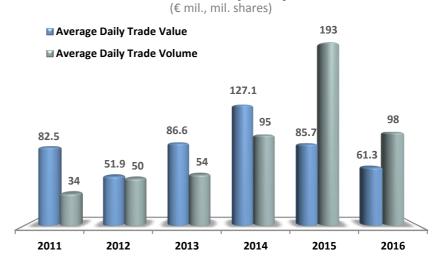

# October 2016

-6.37%

**ATHEX Composite** annual yield

€41.7

Total Market Capitalization (bil.) €61.3

Daily Turnover in **Equity Market (mil.)** 

### **Main Indicators**

| :                                  | 2012  | 2013  | 2014  | 2015  | 2016 |
|------------------------------------|-------|-------|-------|-------|------|
| Market Capitalization (€ bil.)     | 33.9  | 66.6  | 53.0  | 46.8  | 41.7 |
| Average Trade Value (€ mil.)       | 51.9  | 86.6  | 127.1 | 85.7  | 61.3 |
| Average Trade Volume (mil. shares) | 49.5  | 53.6  | 95.2  | 192.9 | 98.0 |
| Avg Num of Contracts (ths cont.)   | 64.4  | 41.6  | 48.7  | 68.6  | 59.2 |
| Composite Index Yield (%)          | +33.4 | +28.1 | -28.9 | -23.6 | -6.4 |
| Number of Listed Companies         | 270   | 254   | 247   | 243   | 226  |