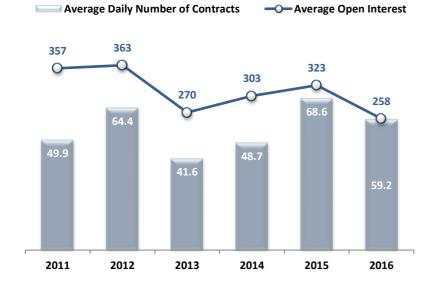

# **Market Profile**

# October 2016



-6.37%

**ATHEX Composite** annual yield

€41.7

Total Market Capitalization (bil.) €61.3

Daily Turnover in **Equity Market (mil.)** 

# **Investor Participation in the Cash Market**

(as % of total market capitalization exluding HFSF)



# **Investor Participation in the Cash Market**

(as % of total trading activity)



Data as of 31/10/16

# **Trading Activity in Derivatives Market**

(thous. contracts)



### **Index Performance**

(in common scale of 1,000 points at 02/01/12)



# **Market Capitalization**





# **Top 10 by Market Capitalization**



# **Market Profile**

# October 2016



### **Main Indicators**

| :                                  | 2012  | 2013  | 2014  | 2015  | 2016 |
|------------------------------------|-------|-------|-------|-------|------|
| Market Capitalization (€ bil.)     | 33.9  | 66.6  | 53.0  | 46.8  | 41.7 |
| Average Trade Value (€ mil.)       | 51.9  | 86.6  | 127.1 | 85.7  | 61.3 |
| Average Trade Volume (mil. shares) | 49.5  | 53.6  | 95.2  | 192.9 | 98.0 |
| Avg Num of Contracts (ths cont.)   | 64.4  | 41.6  | 48.7  | 68.6  | 59.2 |
| Composite Index Yield (%)          | +33.4 | +28.1 | -28.9 | -23.6 | -6.4 |
| Number of Listed Companies