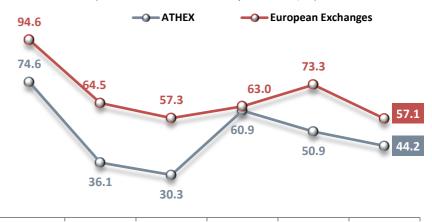

r Monday (Catholic)  | Mon 28 March    | Mon 17 April     |
| Good Friday               | Fri 29 April    | Fri 14 April     |
| Easter Monday             | Mon 2 May       | Mon 17 April     |
| Labor Day                 | Tues 3 May      | Mon 1 May        |
| Whit Monday               | Mon 20 June     | Mon 5 June       |
| Assumption Day            |                 | Tues 15 August   |
| National Holiday          | Fri 28 October  |                  |
| Christmas Eve             |                 |                  |
| Christmas Day             |                 | Mon 25 December  |
| Second Day of Chistmas    | Mon 26 December | Tues 26 December |
| New Year's Eve (Half Day) |                 |                  |

# **Turnover Velocity**

(value traded vs market capitalization, %)



# **Market Capitalization vs GDP**

2014

2015

2016

2013

2011

2012

(data in %)



# **Market Concentration**

(data in %)



**2011 2012 2013 2014 2015 2016** Data as of 30/09/16, European Exchanges = FESE Memebers

# **Off Exchange Transactions (OTC)**

(value of OTC simple transactions vs ATHEX total trade value)