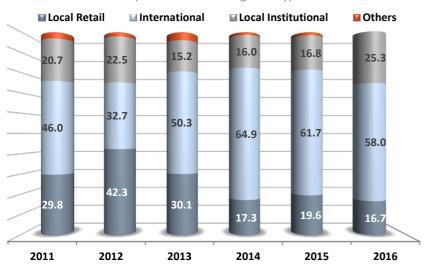

# **Investor Participation in the Cash Market**

(as % of total market capitalization exluding HFSF)