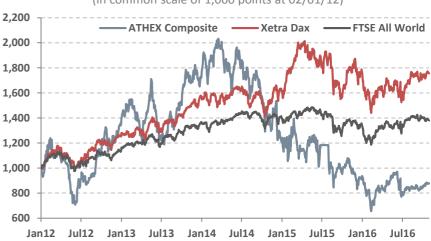

# **Market Profile**

# October 2016



-6.37%

**ATHEX Composite** annual yield

€41.7

Total Market Capitalization (bil.) €61.3

Daily Turnover in **Equity Market (mil.)** 

# **Investor Participation in the Cash Market**

(as % of total market capitalization exluding HFSF)



# **Investor Participation in the Cash Market**

(as % of total trading activity)



Data as of 31/10/16

# **Trading Activity in Derivatives Market**

(thous. contracts)



### **Index Performance**

(in common scale of 1,000 points at 02/01/12)



# **Market Capitalization**





# **Top 10 by Market Capitalization**



# **Market Profile**

# October 2016



### **Main Indicators**

| :                                  | 2012  | 2013  | 2014  | 2015  | 2016 |
|------------------------------------|-------|-------|-------|-------|------|
| Market Capitalization (€ bil.)     | 33.9  | 66.6  | 53.0  | 46.8  | 41.7 |
| Average Trade Value (€ mil.)       | 51.9  | 86.6  | 127.1 | 85.7  | 61.3 |
| Average Trade Volume (mil. shares) | 49.5  | 53.6  | 95.2  | 192.9 | 98.0 |
| Avg Num of Contracts (ths cont.)   | 64.4  | 41.6  | 48.7  | 68.6  | 59.2 |
| Composite Index Yield (%)          | +33.4 | +28.1 | -28.9 | -23.6 | -6.4 |
| Number of Listed Companies         | 270   | 254   | 247   | 243   | 226  |

# **Capital Raised**



# **Capita