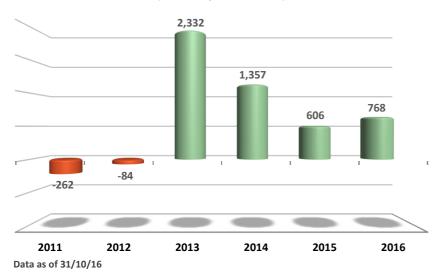

ion**



# **Market Profile**

# October 2016



### **Main Indicators**

| :                                  | 2012  | 2013  | 2014  | 2015  | 2016 |
|------------------------------------|-------|-------|-------|-------|------|
| Market Capitalization (€ bil.)     | 33.9  | 66.6  | 53.0  | 46.8  | 41.7 |
| Average Trade Value (€ mil.)       | 51.9  | 86.6  | 127.1 | 85.7  | 61.3 |
| Average Trade Volume (mil. shares) | 49.5  | 53.6  | 95.2  | 192.9 | 98.0 |
| Avg Num of Contracts (ths cont.)   | 64.4  | 41.6  | 48.7  | 68.6  | 59.2 |
| Composite Index Yield (%)          | +33.4 | +28.1 | -28.9 | -23.6 | -6.4 |
| Number of Listed Companies         | 270   | 254   | 247   | 243   | 226  |

# **Capital Raised**



# **Capital Flows from International Investors**

(€ mil. Buys minus Sells)



# **Market Holidays**

|                           | 2016            | 2017             |
|---------------------------|-----------------|------------------|
| New Year                  | Fri 1 January   |                  |
| Epiphany                  | Wed 6 January   | Fri 6 January    |
| Ash Monday                | Mon 14 March    | Mon 27 February  |
| National Holiday          | Fri 25 March    |                  |
| Good Friday (Catholic)    | Fri 25 March    | Fri 14 April     |
| Easter Monday (Catholic)  | Mon 28 March    | Mon 17 April     |
| Good Friday               | Fri 29 April    | Fri 14 April     |
| Easter Monday             | Mon 2 May       | Mon 17 April     |
| Labor Day                 | Tues 3 May      | Mon 1 May        |
| Whit Monday               | Mon 20 J