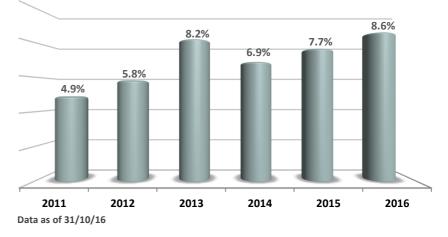

# **Market Capitalization vs GDP**

2014

2015

2016

2013

2011

2012

(data in %)