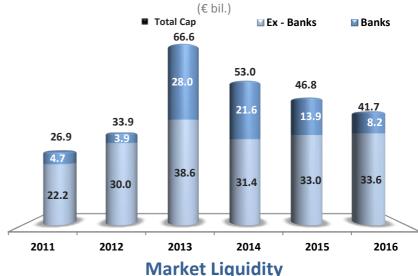

# **Market Capitalization**

### **Main Indicators**

| :                                  | 2012  | 2013  | 2014  | 2015  | 2016 |
|------------------------------------|-------|-------|-------|-------|------|
| Market Capitalization (€ bil.)     | 33.9  | 66.6  | 53.0  | 46.8  | 41.7 |
| Average Trade Value (€ mil.)       | 51.9  | 86.6  | 127.1 | 85.7  | 61.3 |
| Average Trade Volume (mil. shares) | 49.5  | 53.6  | 95.2  | 192.9 | 98.0 |
| Avg Num of Contracts (ths cont.)   | 64.4  | 41.6  | 48.7  | 68.6  | 59.2 |
| Composite Index Yield (%)          | +33.4 | +28.1 | -28.9 | -23.6 | -6.4 |
| Number of Listed Companies         | 270   | 254   | 247   | 243   | 226  |