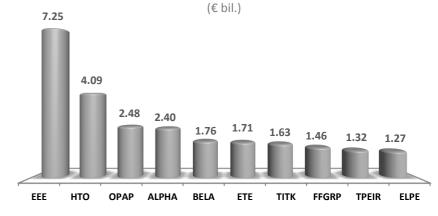

# **Market Profile**

# October 2016



-6.37%

**ATHEX Composite** annual yield

€41.7

Total Market Capitalization (bil.) €61.3

Daily Turnover in **Equity Market (mil.)** 

# **Investor Participation in the Cash Market**

(as % of total market capitalization exluding HFSF)



# **Investor Participation in the Cash Market**

(as % of total trading activity)



Data as of 31/10/16

# **Trading Activity in Derivatives Market**

(thous. contracts)



### **Index Performance**

(in common scale of 1,000 points at 02/01/12)



# **Market Capitalization**





# **Top 10 by Market Capitalization**



# **Market Profile**

# October 2016



### **Main Indicators**

| :                                  | 2012  | 2013  | 2014  | 2015  | 2016 |
|------------------------------------|-------|-------|-------|-------|------|
| Market Capitalization (€ bil.)     | 33.9  | 66.6  | 53.0  | 46.8  | 41.7 |
| Average Trade Value (€ mil.)       | 51.9  | 86.6  | 127.1 | 85.7  | 61.3 |
| Average Trade Volume (mil. shares) | 49.5  | 53.6  | 95.2  | 192.9 | 98.0 |
| Avg Num of Contracts (ths cont.)   | 64.4  | 41.6  | 48.7  | 68.6  | 59.2 |
| Composite Index Yield (%)          | +33.4 | +28.1 | -28.9 | -23.6 | -6.4 |
| Number of Listed Companies         | 270   | 254   | 247   | 243   | 226  |

# **Capital Raised**



# **Capital Flows from International Investors**

(€ mil. Buys minus Sells)



# **M