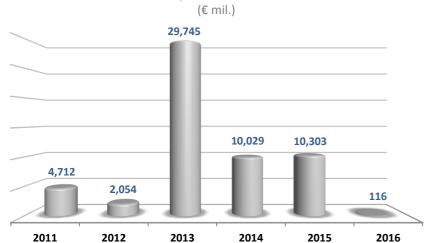

02/01/12)



# **Market Capitalization**





# **Top 10 by Market Capitalization**



# **Market Profile**

# October 2016



### **Main Indicators**

| :                                  | 2012  | 2013  | 2014  | 2015  | 2016 |
|------------------------------------|-------|-------|-------|-------|------|
| Market Capitalization (€ bil.)     | 33.9  | 66.6  | 53.0  | 46.8  | 41.7 |
| Average Trade Value (€ mil.)       | 51.9  | 86.6  | 127.1 | 85.7  | 61.3 |
| Average Trade Volume (mil. shares) | 49.5  | 53.6  | 95.2  | 192.9 | 98.0 |
| Avg Num of Contracts (ths cont.)   | 64.4  | 41.6  | 48.7  | 68.6  | 59.2 |
| Composite Index Yield (%)          | +33.4 | +28.1 | -28.9 | -23.6 | -6.4 |
| Number of Listed Companies         | 270   | 254   | 247   | 243   | 226  |

# **Capital Raised**



# **Capital Flows from International Investors**

(€ mil. Buys minus Sells)



# **Market Holidays**

|                           | 2016            | 2017             |
|---------------------------|-----------------|------------------|
| New Year                  | Fri 1 January   |                  |
| Epiphany                  | Wed 6 January   | Fri 6 January    |
| Ash Monday                | Mon 14 March    | Mon 27 February  |
| National Holiday          | Fri 25 March    |                  |
| Good Friday (Catholic)    | Fri 25 March    | Fri 14 April     |
| Easter Monday (Catholic)  | Mon 28 March    | Mon 17 April     |
| Good Friday               | Fri 29 April    | Fri 14 April     |
| Easter Monday             | Mon 2 May       | Mon 17 April     |
| Labor Day