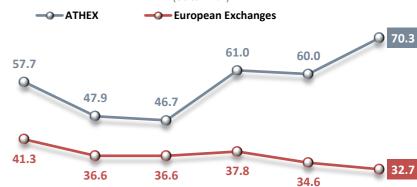

# **Market Concentration**

(data in %)

**2011 2012 2013 2014 2015 2016** Data as of 30/09/16, European Exchanges = FESE Memebers