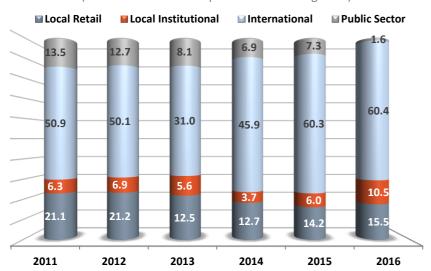

# **Investor Participation in the Cash Market**

(as % of total trading activity)

Data as of 31/10/16