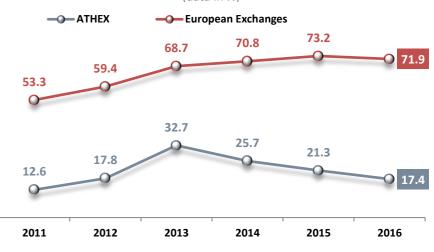

# **Market Capitalization vs GDP**

2014

2015

2016

2013

2011

2012

(data in %)