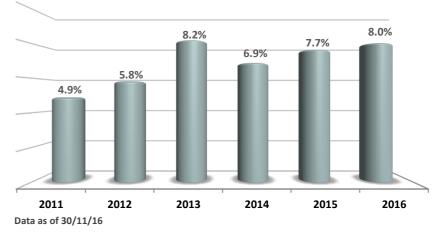

abor Day                 | Tues 3 May      | Mon 1 May        |
| Whit Monday               | Mon 20 June     | Mon 5 June       |
| Assumption Day            |                 | Tues 15 August   |
| National Holiday          | Fri 28 October  |                  |
| Christmas Eve             |                 |                  |
| Christmas Day             |                 | Mon 25 December  |
| Second Day of Chistmas    | Mon 26 December | Tues 26 December |
| New Year's Eve (Half Day) |                 |                  |
|                           |                 |                  |

### November 2016



#### **Turnover Velocity** (value traded vs market capitalization, %)



#### **Off Exchange Transactions (OTC)**

(value of OTC simple transactions vs ATHEX total trade value)