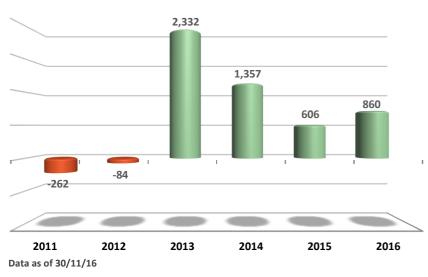

.60

тітк

1.50

1.33

EUROB MOH

1.94

ETE

# **Market Profile**

#### **Main Indicators**

|                                   | 2012   | 2013  | 2014  | 2015  | 2016 |
|-----------------------------------|--------|-------|-------|-------|------|
| Market Capitalization (€ bil.)    | 33.9   | 66.6  | 53.0  | 46.8  | 44.3 |
| Average Trade Value (€ mil.)      | 51.9   | 86.6  | 127.1 | 85.7  | 60.7 |
| Average Trade Volume (mil. shares | ) 49.5 | 53.6  | 95.2  | 192.9 | 96.6 |
| Avg Num of Contracts (ths cont.)  | 64.4   | 41.6  | 48.7  | 68.6  | 60.3 |
| Composite Index Yield (%)         | +33.4  | +28.1 | -28.9 | -23.6 | -0.4 |
| Number of Listed Companies        | 270    | 254   | 247   | 243   | 222  |



#### **Capital Flows from International Investors**

(€ mil. Buys minus Sells)



### **Market Holidays**

|                           | 2016            | 2017             |
|---------------------------|-----------------|------------------|
| New Year                  | Fri 1 January   |                  |
| Epiphany                  | Wed 6 January   | Fri 6 January    |
| Ash Monday                | Mon 14 March    | Mon 27 February  |
| National Holiday          | Fri 25 March    |                  |
| Good Friday (Catholic)    | Fri 25 March    | Fri 14 April     |
| Easter Monday (Catholic)  | Mon 28 March    | Mon 17 April     |
| Good Friday               | Fri 29 April    | Fri 14 April     |
| Easter Monday             | Mon 2 May       | Mon 17 April     |
| Labor Day                 | Tues 3 May      | Mon 1 May        |
| Whit Monday               | Mon 20