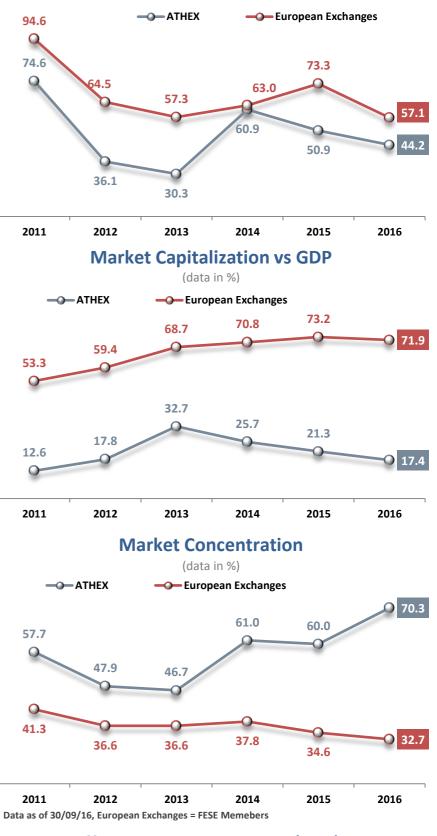

Fri 29 April    | Fri 14 April     |
| Easter Monday             | Mon 2 May       | Mon 17 April     |
| Labor Day                 | Tues 3 May      | Mon 1 May        |
| Whit Monday               | Mon 20 June     | Mon 5 June       |
| Assumption Day            |                 | Tues 15 August   |
| National Holiday          | Fri 28 October  |                  |
| Christmas Eve             |                 |                  |
| Christmas Day             |                 | Mon 25 December  |
| Second Day of Chistmas    | Mon 26 December | Tues 26 December |
| New Year's Eve (Half Day) |                 |                  |
|                           |                 |                  |

### November 2016



#### **Turnover Velocity** (value traded vs market capitalization, %)



#### **Off Exchange Transactions (OTC)**

(value of OTC simple transactions vs ATHEX total trade value)