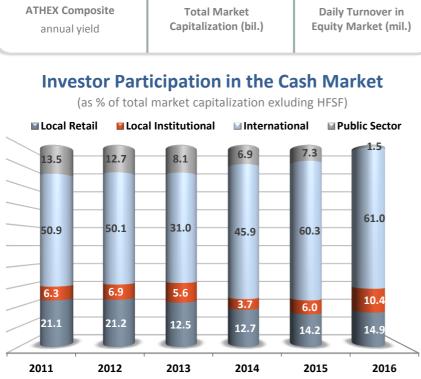

#### **Investor Participation in the Cash Market**

(as % of total trading activity)

Data as of 30/11/16