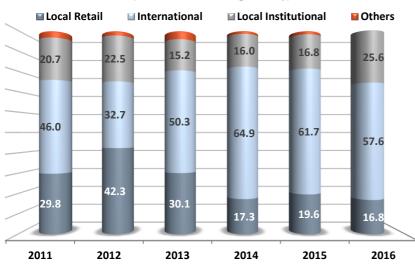

## **Market Profile**

-0.41%



€44.3

#### **Investor Participation in the Cash Market**

(as % of total trading activity)



Data as of 30/11/16

#### **Trading Activity in Derivatives Market**



Average Daily Number of Contracts





## November 2016

ATHEX

Data as of 30/11/16

Data as of 30/11/16

нто

EEE

2.75

ALPHA

2.74

OPAP

1.85

BELA

1.71

TPEIR

1.60

тітк

1.50

1.33

EUROB MOH

1.94

ETE

# **Market Profile**

#### **Main Indicators**

|                                   | 2012   | 2013  | 2014  | 2015  | 2016 |
|-----------------------------------|--------|-------|-------|-------|------|
| Market Capitalization (€ bil.)    | 33.9   | 66.6  | 53.0  | 46.8  | 44.3 |
| Average Trade Value (€ mil.)      | 51.9   | 86.6  | 127.1 | 85.7  | 60.7 |
| Average Trade Volume (mil. shares | ) 49.5 | 53.6  | 95.2  | 192.9 | 96.6 |
| Avg Num of Contracts (ths cont.)  | 64.4   | 41.6  | 48.7  | 68.6  | 60.3