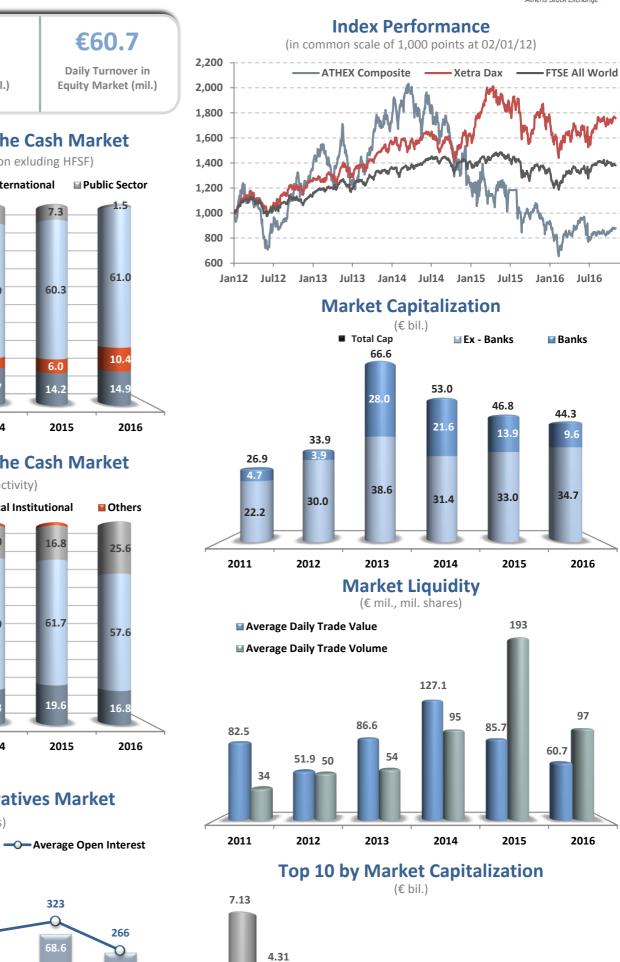

#### **Main Indicators**

|                                   | 2012   | 2013  | 2014  | 2015  | 2016 |
|-----------------------------------|--------|-------|-------|-------|------|
| Market Capitalization (€ bil.)    | 33.9   | 66.6  | 53.0  | 46.8  | 44.3 |
| Average Trade Value (€ mil.)      | 51.9   | 86.6  | 127.1 | 85.7  | 60.7 |
| Average Trade Volume (mil. shares | ) 49.5 | 53.6  | 95.2  | 192.9 | 96.6 |
| Avg Num of Contracts (ths cont.)  | 64.4   | 41.6  | 48.7  | 68.6  | 60.3 |
| Composite Index Yield (%)         | +33.4  | +28.1 | -28.9 | -23.6 | -0.4 |
| Number of Listed Companies        | 270    | 254   | 247   | 243   | 222  |