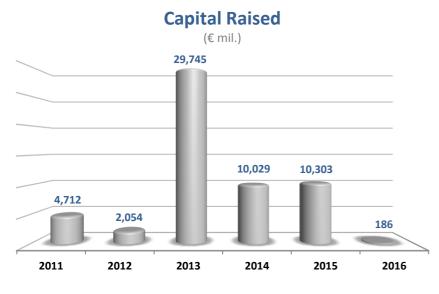

Data as of 30/11/16

нто

EEE

2.75

ALPHA

2.74

OPAP

1.85

BELA

1.71

TPEIR

1.60

тітк

1.50

1.33

EUROB MOH

1.94

ETE

# **Market Profile**

#### **Main Indicators**

|                                   | 2012   | 2013  | 2014  | 2015  | 2016 |
|-----------------------------------|--------|-------|-------|-------|------|
| Market Capitalization (€ bil.)    | 33.9   | 66.6  | 53.0  | 46.8  | 44.3 |
| Average Trade Value (€ mil.)      | 51.9   | 86.6  | 127.1 | 85.7  | 60.7 |
| Average Trade Volume (mil. shares | ) 49.5 | 53.6  | 95.2  | 192.9 | 96.6 |
| Avg Num of Contracts (ths cont.)  | 64.4   | 41.6  | 48.7  | 68.6  | 60.3 |
| Composite Index Yield (%)         | +33.4  | +28.1 | -28.9 | -23.6 | -0.4 |
| Number of Listed Companies        | 270    | 254   | 247   | 243   | 222  |



#### **Capital Flows from International Investors**

(€ mil. Buys minus Sells)



### **Market Holidays**

|                           | 2016            | 2017             |
|---------------------------|-----------------|------------------|
| New Year                  | Fri 1 January   |                  |
| Epiphany                  | Wed 6 January   | Fri 6 January    |
| Ash Monday                | Mon 14 March    | Mon 27 February  |
| National Holiday          | Fri 25 March    |                  |
| Good Friday (Catholic)    | Fri 25 March    | Fri 14 April     |
| Easter Monday (Catholic)  | Mon 28 March    | Mon 17 April     |
| Good Friday               | Fri 29 April    | Fri 14 April     |
| Easter Monday             | Mon 2 May       | Mon 17 April     |
| Labor Day