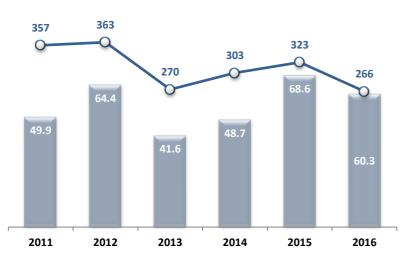

#### **Trading Activity in Derivatives Market**

Average Daily Number of Contracts