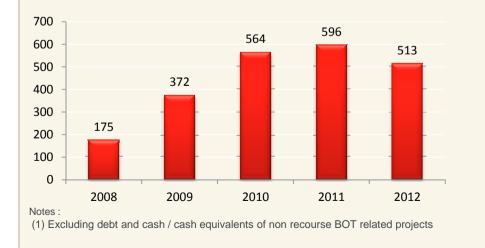

# **Recent Developments / FY2012 Financial Highlights**

In the current difficult economic environment, group results are stabilising :

- Group revenues increased by 2.4% in 2012 reaching € 1,232.8 ml, mainly as a result of increased Construction revenues
- ✓ Operating profit (EBIT) amounted to € 114.6 ml decreased by of 24% vs 2011 that included however, extraordinary gains
- Profit before tax reached € 57.9 ml vs € 90.0 ml as of 2011 and net profit after tax reached € 32.3 ml vs € 72.9 ml as of 2011
- Total construction backlog stands at € 3.1 bn. In addition € 785 ml of contracts are pending signature
  - the significant backlog increase (for the first time since 2009) signals positive prospects for future construction revenues
- Negotiations to re-initiate the suspended BOT projects are on-going with the implementation timetable target within 1H2013
- The gradual deleveraging of the group is continuing with corporate related Net Debt as of 31/12/2012 decreasing to € 513.2 ml vs € 596.0 ml as of 31/12/2011 and € 531.0 ml as of 30/9/2012
  - in the 1<sup>st</sup> quarter 2013 the group refinanced on a long term basis debt at AKTOR (~ € 99 ml) and GYALOU (Smart park ~ € 25 ml)
  - negotiations on the refinancing of debt at ELLAKTOR, AKTOR Concessions and REDS are at an advanced stage with the key relationship banks of the group
- The group has limited exposure to Cyprus with deposits of approximately €0.6 ml and € 1.9 ml at Cyprus Popular Bank and Bank of Cyprus respectively, while Cyprus contributes only ~ 1% of group revenues

### Ellaktor Group key financials 2008-2012 (continued)

(Amounts in € ml)

Net debt

Corporate net debt (1)