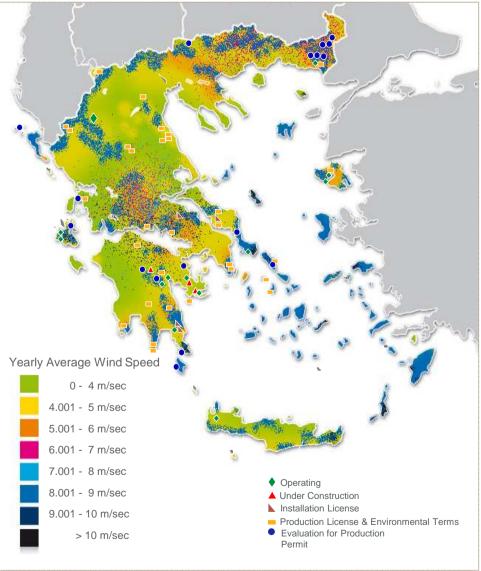

18

Note: (a) Remaining 20% controlled by Arsi SA; 10% by Polyeco (b) Largest in Europe (c) Remaining 50% controlled by EDL

# **Renewables segment ('ELTECH Anemos')**

... favourable framework, for a growing market that faces however limitations in financing ...