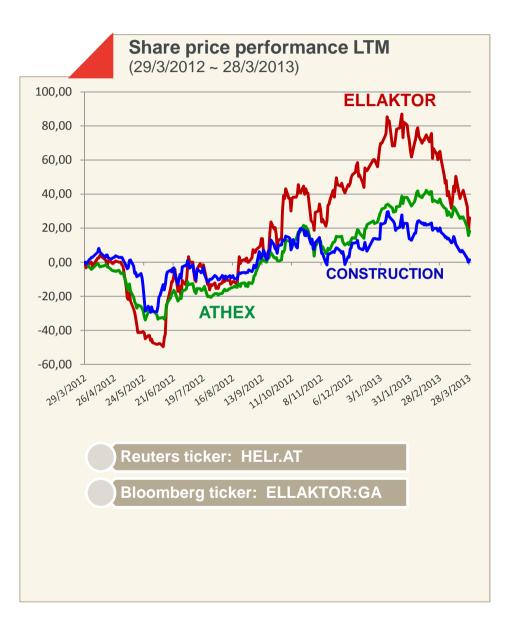

| -2.2        | 19.0        | 11.0        | 2.8        | -20.9 | 72.8    |

# Ellaktor's debt profile (€ml, as of 31.12.2012)

... Refinancing maturing corporate debt on a medium term basis is a key priority ...



 (1) Corporate related Net Debt = (Short and Long Term Debt excluding BOT related Debt) – [Cash and Liquid Assets (i.e. Cash & Cash Equivalents, Restricted Cash, Time deposits over 3 months under receivables, bonds held to maturity) but excluding Cash and Liquid Assets of BOT related projects)
 (2) Corporate related Net Paht (/Equite a Corporate Palated Net Paht)

(2) Gearing ratio = Corporate related Net Debt / (Equity + Corporate Related Net Debt)

(1) Includes Cash, Restricted Cash, Time deposits over 3 months,

# Share price performance and shareholder structure