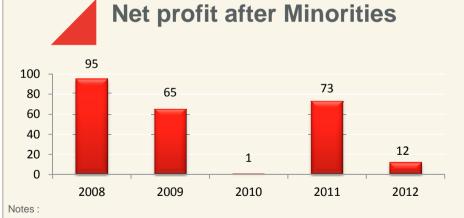

# **Recent Developments / FY2012 Financial Highlights**

In the current difficult economic environment, group results are stabilising :

- Group revenues increased by 2.4% in 2012 reaching € 1,232.8 ml, mainly as a result of increased Construction revenues
- ✓ Operating profit (EBIT) amounted to € 114.6 ml decreased by of 24% vs 2011 that included however, extraordinary gains
- Profit before tax reached € 57.9 ml vs € 90.0 ml as of 2011 and net profit after tax reached € 32.3 ml vs € 72.9 ml as of 2011
- Total construction backlog stands at € 3.1 bn. In addition € 785 ml of contracts are pending signature
  - the significant backlog increase (for the first time since 2009) signals positive prospects for future construction revenues
- Negotiations to re-initiate the suspended BOT projects are on-going with the implementation timetable target within 1H2013
- The gradual deleveraging of the group is continuing with corporate related Net Debt as of 31/12/2012 decreasing to € 513.2 ml vs € 596.0 ml as of 31/12/2011 and € 531.0 ml as of 30/9/2012
  - in the 1<sup>st</sup> quarter 2013 the group refinanced on a long term basis debt at AKTOR (~ € 99 ml) and GYALOU (Smart park ~ € 25 ml)
  - negotiations on the refinancing of debt at ELLAKTOR, AKTOR Concessions and REDS are at an advanced stage with the key relationship banks of the group
- The group has limited exposure to Cyprus with deposits of approximately €0.6 ml and € 1.9 ml at Cyprus Popular Bank and Bank of Cyprus respectively, while Cyprus contributes only ~ 1% of group revenues

### Ellaktor Group key financials 2008 - 2012

(Amounts in  $\in$  ml)

(1) Operating profit (EBIT) of 2011 includes profit from the sale of a 7.07% stake in EGU to Qatar Holdings and from reclassifying the remaining participation in EGU and Hellas Gold as financial assets available for sale, provisions for doubtful receivables of € 77 ml and adjustments for revised profitability of construction backlog