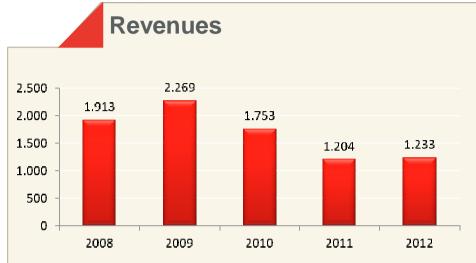

# **Recent Developments / FY2012 Financial Highlights**

In the current difficult economic environment, group results are stabilising :

- Group revenues increased by 2.4% in 2012 reaching € 1,232.8 ml, mainly as a result of increased Construction revenues
- ✓ Operating profit (EBIT) amounted to € 114.6 ml decreased by of 24% vs 2011 that included however, extraordinary gains
- Profit before tax reached € 57.9 ml vs € 90.0 ml as of 2011 and net profit after tax reached € 32.3 ml vs € 72.9 ml as of 2011
- Total construction backlog stands at € 3.1 bn. In addition € 785 ml of contracts are pending signature
  - the significant backlog increase (for the first time since 2009) signals positive prospects for future construction revenues
- Negotiations to re-initiate the suspended BOT projects are on-going with the implementation timetable target within 1H2013
- The gradual deleveraging of the group is continuing with corporate related Net Debt as of 31/12/2012 decreasing to € 513.2 ml vs € 596.0 ml as of 31/12/2011 and € 531.0 ml as of 30/9/2012
  - in the 1<sup>st</sup> quarter 2013 the group refinanced on a long term basis debt at AKTOR (~ € 99 ml) and GYALOU (Smart park ~ € 25 ml)
  - negotiations on the refinancing of debt at ELLAKTOR, AKTOR Concessions and REDS are at an advanced stage with the key relationship banks of the group
- The group has limited exposure to Cyprus with deposits of approximately €0.6 ml and € 1.9 ml at Cyprus Popular Bank and Bank of Cyprus respectively, while Cyprus contributes only ~ 1% of group revenues

### Ellaktor Group key financials 2008 - 2012

(Amounts in  $\in$  ml)

(1) Operating profit (EBIT) of 2011 includes profit from the sale of a 7.07% stake in EGU to Qatar Holdings and from reclassifying the remaining participation in EGU and Hellas Gold as financial assets available for sale, provisions for doubtful receivables of € 77 ml and adjustments for revised profitability of construction backlog