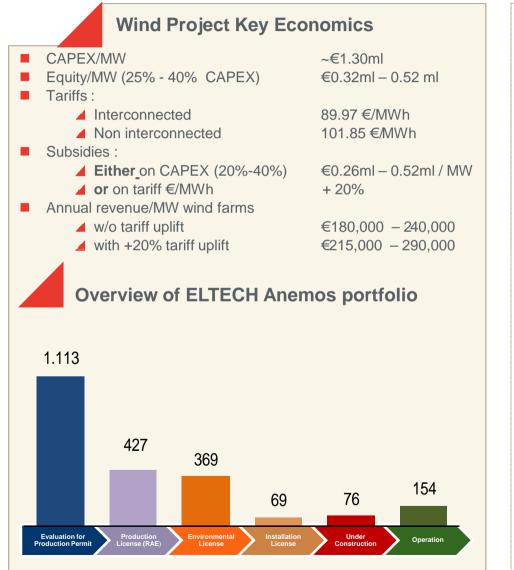

18

Note: (a) Remaining 20% controlled by Arsi SA; 10% by Polyeco (b) Largest in Europe (c) Remaining 50% controlled by EDL

# **Renewables segment ('ELTECH Anemos')**

... favourable framework, for a growing market that faces however limitations in financing ...

### **Regulatory framework**

- RES must cover 20% of total energy consumption & 40% of electricity by 2020
- Guaranteed contracts (PPAs) for 20 years with HTSO or PPC
- Subsidies 20% to 40% (L.3299/04) on CAPEX or +20% premium on electricity sale prices if no utilisation of subsidy funds
- Prospective target capacity of wind and solar generated power in Greece until 2020 : 7,500 MW and 2,200 MW respectively
- A temporary tax levy on RES electricity sales (10% for wind farms and 25%-30% for photovoltaic plants) was introduced since July 2012
- A 6-month delay on payments from LAGIE/DEDDIE has negatively affected Company's cash flow