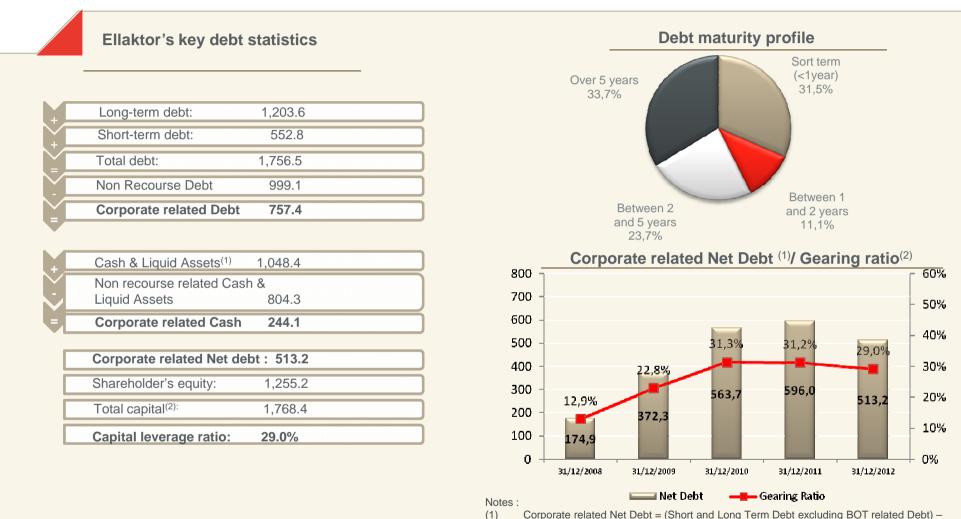

# **Recent Developments / FY2012 Financial Highlights**

In the current difficult economic environment, group results are stabilising :

- Group revenues increased by 2.4% in 2012 reaching € 1,232.8 ml, mainly as a result of increased Construction revenues
- ✓ Operating profit (EBIT) amounted to € 114.6 ml decreased by of 24% vs 2011 that included however, extraordinary gains
- Profit before tax reached € 57.9 ml vs € 90.0 ml as of 2011 and net profit after tax reached € 32.3 ml vs € 72.9 ml as of 2011
- Total construction backlog stands at € 3.1 bn. In addition € 785 ml of contracts are pending signature
  - the significant backlog increase (for the first time since 2009) signals positive prospects for future construction revenues
- Negotiations to re-initiate the suspended BOT projects are on-going with the implementation timetable target within 1H2013
- The gradual deleveraging of the group is continuing with corporate related Net Debt as of 31/12/2012 decreasing to € 513.2 ml vs € 596.0 ml as of 31/12/2011 and € 531.0 ml as of 30/9/2012
  - in the 1<sup>st</sup> quarter 2013 the group refinanced on a long term basis debt at AKTOR (~ € 99 ml) and GYALOU (Smart park ~ € 25 ml)
  - negotiations on the refinancing of debt at ELLAKTOR, AKTOR Concessions and REDS are at an advanced stage with the key relationship banks of the group
- The group has limited exposure to Cyprus with deposits of approximately €0.6 ml and € 1.9 ml at Cyprus Popular Bank and Bank of Cyprus respectively, while Cyprus contributes only ~ 1% of group revenues

### Ellaktor Group key financials 2008-2012 (continued)

(Amounts in € ml)

Net debt

Corporate net debt (1)