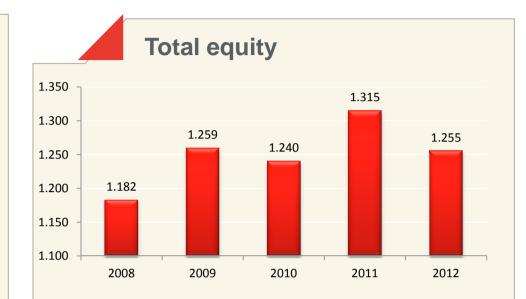

### Ellaktor Group key financials 2008 - 2012

(Amounts in  $\in$  ml)

(1) Operating profit (EBIT) of 2011 includes profit from the sale of a 7.07% stake in EGU to Qatar Holdings and from reclassifying the remaining participation in EGU and Hellas Gold as financial assets available for sale, provisions for doubtful receivables of € 77 ml and adjustments for revised profitability of construction backlog