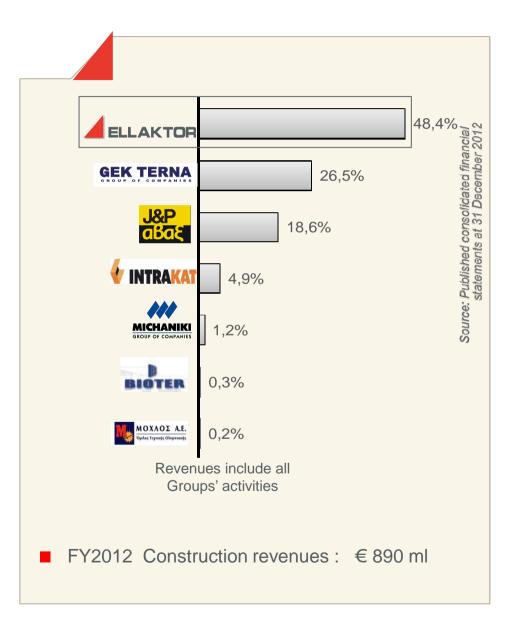

# **Recent Developments / FY2012 Financial Highlights**

In the current difficult economic environment, group results are stabilising :

- Group revenues increased by 2.4% in 2012 reaching € 1,232.8 ml, mainly as a result of increased Construction revenues
- ✓ Operating profit (EBIT) amounted to € 114.6 ml decreased by of 24% vs 2011 that included however, extraordinary gains
- Profit before tax reached € 57.9 ml vs € 90.0 ml as of 2011 and net profit after tax reached € 32.3 ml vs € 72.9 ml as of 2011
- Total construction backlog stands at € 3.1 bn. In addition € 785 ml of contracts are pending signature
  - the significant backlog increase (for the first time since 2009) signals positive prospects for future construction revenues
- Negotiations to re-initiate the suspended BOT projects are on-going with the implementation timetable target within 1H2013
- The gradual deleveraging of the group is continuing with corporate related Net Debt as of 31/12/2012 decreasing to € 513.2 ml vs € 596.0 ml as of 31/12/2011 and € 531.0 ml as of 30/9/2012
  - in the 1<sup>st</sup> quarter 2013 the group refinanced on a long term basis debt at AKTOR (~ € 99 ml) and GYALOU (Smart park ~ € 25 ml)
  - negotiations on the refinancing of debt at ELLAKTOR, AKTOR Concessions and REDS are at an advanced stage with the key relationship banks of the group
- The group has limited exposure to Cyprus with deposits of approximately €0.6 ml and € 1.9 ml at Cyprus Popular Bank and Bank of Cyprus respectively, while Cyprus contributes only ~ 1% of group revenues