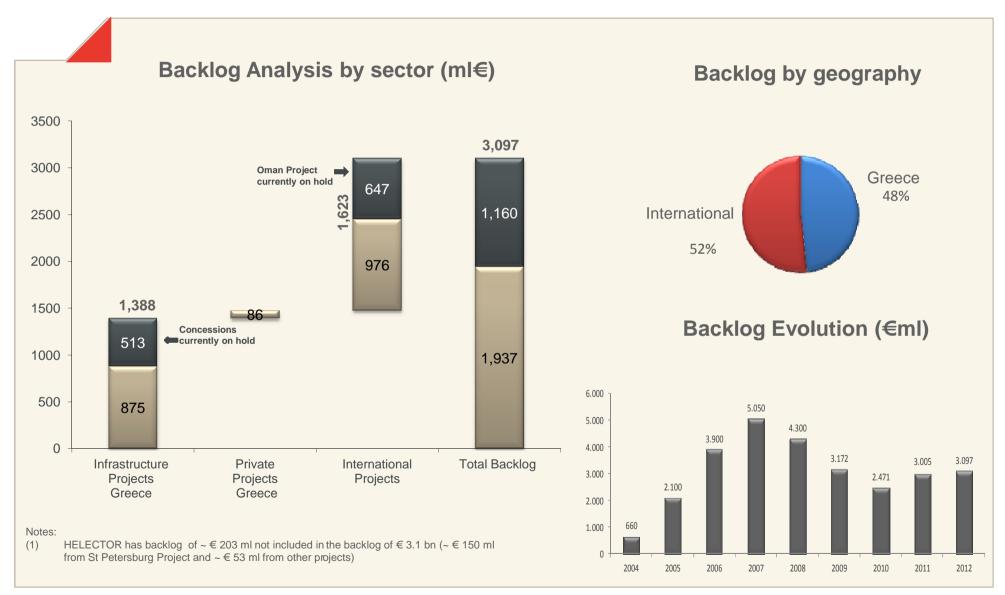

# Construction backlog at € 3.1 bn as of 31.3.2013<sup>®</sup>

with another ~€785ml of projects that remain to be signed