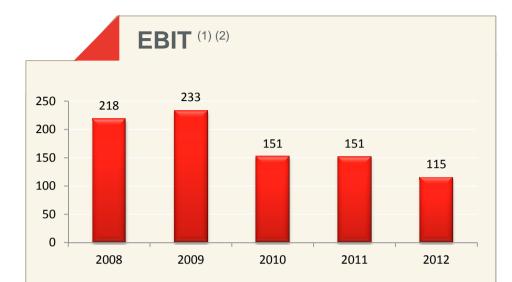

# **Recent Developments / FY2012 Financial Highlights**

In the current difficult economic environment, group results are stabilising :

- Group revenues increased by 2.4% in 2012 reaching € 1,232.8 ml, mainly as a result of increased Construction revenues
- ✓ Operating profit (EBIT) amounted to € 114.6 ml decreased by of 24% vs 2011 that included however, extraordinary gains
- Profit before tax reached € 57.9 ml vs € 90.0 ml as of 2011 and net profit after tax reached € 32.3 ml vs € 72.9 ml as of 2011
- Total construction backlog stands at € 3.1 bn. In addition € 785 ml of contracts are pending signature
  - the significant backlog increase (for the first time since 2009) signals positive prospects for future construction revenues
- Negotiations to re-initiate the suspended BOT projects are on-going with the implementation timetable target within 1H2013
- The gradual deleveraging of the group is continuing with corporate related Net Debt as of 31/12/2012 decreasing to € 513.2 ml vs € 596.0 ml as of 31/12/2011 and € 531.0 ml as of 30/9/2012
  - in the 1<sup>st</sup> quarter 2013 the group refinanced on a long term basis debt at AKTOR (~ € 99 ml) and GYALOU (Smart park ~ € 25 ml)
  - negotiations on the refinancing of debt at ELLAKTOR, AKTOR Concessions and REDS are at an advanced stage with the key relationship banks of the group
- The group has limited exposure to Cyprus with deposits of approximately €0.6 ml and € 1.9 ml at Cyprus Popular Bank and Bank of Cyprus respectively, while Cyprus contributes only ~ 1% of group revenues

### Ellaktor Group key financials 2008 - 2012

(Amounts in  $\in$  ml)

(1) Operating profit (EBIT) of 2011 includes profit from the sale of a 7.07% stake in EGU to Qatar Holdings and from reclassifying the remaining participation in EGU and Hellas Gold as financial assets available for sale, provisions for doubtful receivables of € 77 ml and adjustments for revised profitability of construction backlog

(2) Operating Profit (EBIT) of 2012 includes profit from the sale of Eldorado shares of € 19 ml and provisions for doubtful receivables of € 13 ml