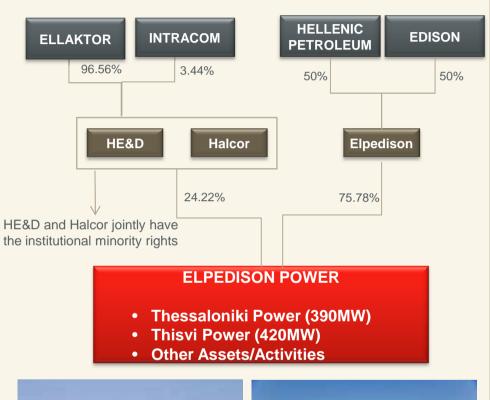

- ELLAKTOR entered the renewable energy sector in 2000 through its 86% subsidiary ELTECH Anemos
- Total installed capacity: is 154 MW (11 wind farms, 1 photovoltaic plant and 1 SHPP)
- 76 MW are currently under construction
- Execution model
  - design, development and supervision in-house
  - maintenance and daily operations outsourced
- Greece will continue to be our base market and we will explore attractiveness of foreign markets
- Future development of RES projects depends on the availability of financing
- Tracking of technological advances in RES is key
  - core focus remains on wind, including offshore wind parks
  - open to other RES technologies like photovoltaic plants, hybrid projects and solar thermal plants
- Excellent relations with wind turbine suppliers

### **RES** assets overview and key economics