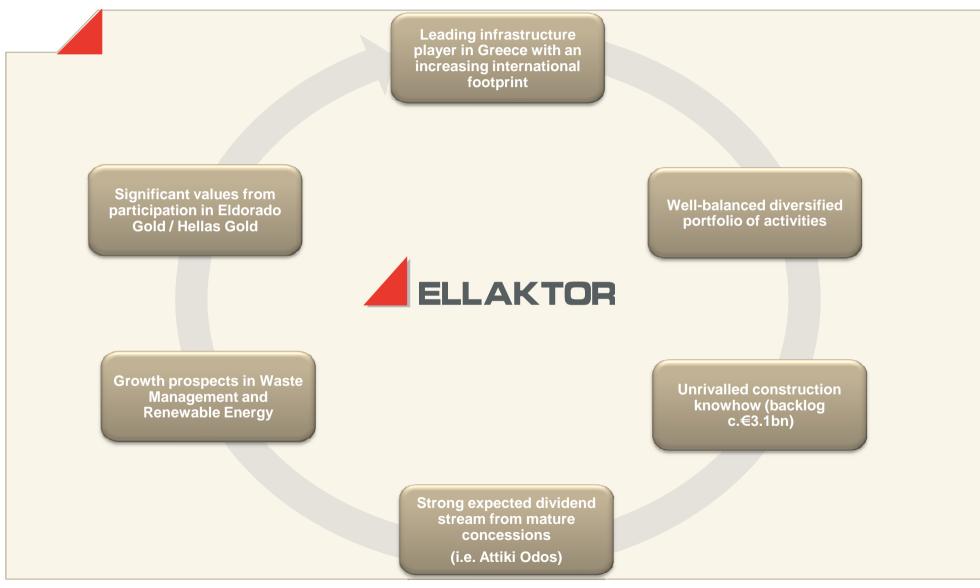

projects are on-going with the implementation timetable target within 1H2013
- The gradual deleveraging of the group is continuing with corporate related Net Debt as of 31/12/2012 decreasing to € 513.2 ml vs € 596.0 ml as of 31/12/2011 and € 531.0 ml as of 30/9/2012
  - in the 1<sup>st</sup> quarter 2013 the group refinanced on a long term basis debt at AKTOR (~ € 99 ml) and GYALOU (Smart park ~ € 25 ml)
  - negotiations on the refinancing of debt at ELLAKTOR, AKTOR Concessions and REDS are at an advanced stage with the key relationship banks of the group
- The group has limited exposure to Cyprus with deposits of approximately €0.6 ml and € 1.9 ml at Cyprus Popular Bank and Bank of Cyprus respectively, while Cyprus contributes only ~ 1% of group revenues

# **Key Investment highlights**



# **Table of contents**



# Key milestones in the ELLAKTOR Group history

| 1950's &<br>1960's | Establishment of TEB, ELLINIKI TECHNODOMIKI and AKTOR                                                                                                                       |
|--------------------|-----------------------------------------------------------------------------------------------------------------------------------------------------------------------------|
| 1996               | Concession for ATTIKI ODOS and RION-ANTIRION Bridge signed                                                                                                                  |
| 1999               | Merger of TEB, ELLINIKI TECHNODOMIKI and AKTOR