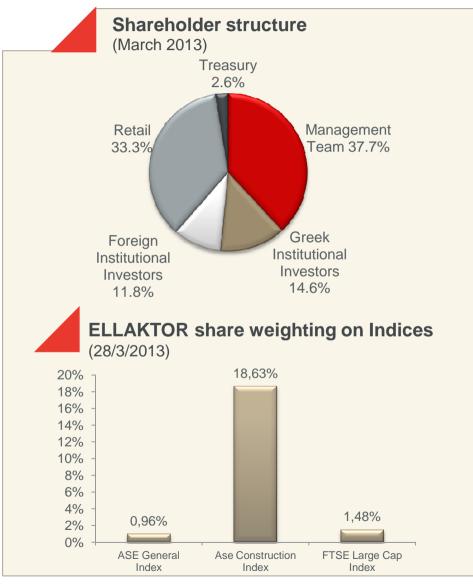

| -2.2        | 19.0        | 11.0        | 2.8        | -20.9 | 72.8    |

# Ellaktor's debt profile (€ml, as of 31.12.2012)

... Refinancing maturing corporate debt on a medium term basis is a key priority ...



 (1) Corporate related Net Debt = (Short and Long Term Debt excluding BOT related Debt) – [Cash and Liquid Assets (i.e. Cash & Cash Equivalents, Restricted Cash, Time deposits over 3 months under receivables, bonds held to maturity) but excluding Cash and Liquid Assets of BOT related projects)
 (2) Corporate related Net Paht (/Equite a Corporate Palated Net Paht)

(2) Gearing ratio = Corporate related Net Debt / (Equity + Corporate Related Net Debt)

(1) Includes Cash, Restricted Cash, Time deposits over 3 months,

# Share price performance and shareholder structure