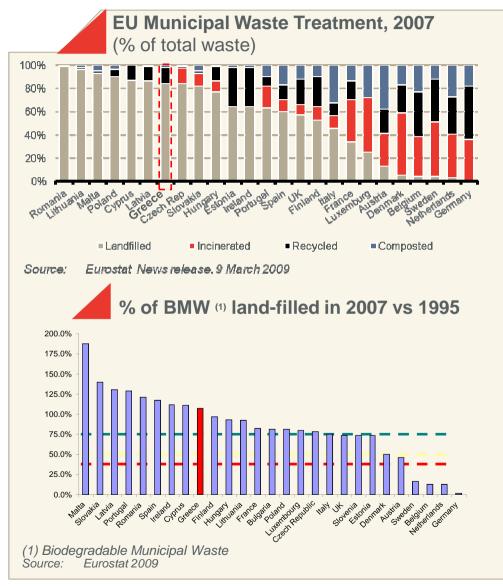

# **Overview of the Waste Management market**

... the Greek market has better growth prospects compared to its EU peers ...

- Promising potential in Greece from a move towards waste treatment (vs. landfill disposal) and power generation from biogas
- Concession / PPP pipeline WM projects in Greece includes
  - ✓ W. Macedonia 120k tons p.a. (Tender submitted)
  - Peloponnese 200k tons p.a. (CD phase)
  - ▲ Ileia 100k tons p.a. (CD phase)
  - ▲ Aitoloakarnania 110k tons p.a.(CD phase)
  - Attica projects (4) 1,355κ tons p.a. (submitted expression of interest)
  - Patras 150k tones p.a. (PQ tender launched)
  - Ioannina Thrace Corfu projects ~ 420k tons
     p.a. (approved by PPP Secretariat)
  - ▲ Thessaloniki 400k tons p.a.
- On a regional basis, market prospects are also promising given low market penetration in South Eastern Europe and the Balkans, where HELECTOR is already making inroads (Bulgaria, Slovenia, Croatia, Skopje, Russia. Lithuania)