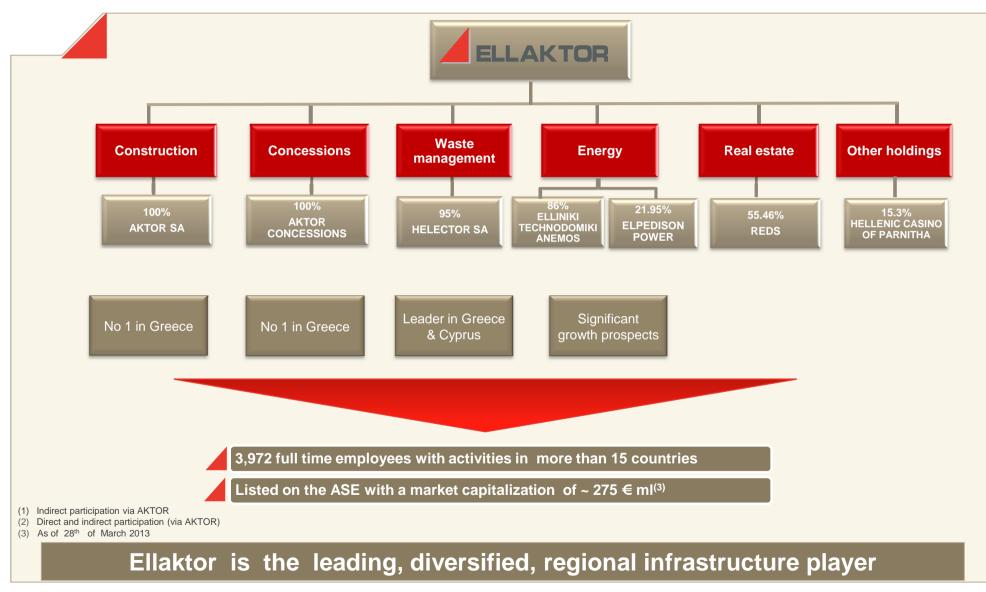

KTOR SA - AKTOR CONCESSIONS SA has signed contract for the project 'Construction and Operation of the Household Waste Management System in Saint Petersburg' |
| 2011               | Final EIS (Environmental Impact Study) of HELLAS GOLD approved by the Ministry of Environment & Climate Change, on 26th of July 2011                                        |
|                    | Sale of a 7.07% stake in EGU to Qatar Holding (Oct.2011)                                                                                                                    |
|                    | European Goldfields ("EGU") absorbed by Eldorado Gold ("ELD") (21st February 2012)                                                                                          |

### **Ellaktor Group organisational structure**



### Ellaktor Group key financials 2008 - 2012

(Amounts in  $\in$  ml)











(1) Operating profit (EBIT) of 2011 includes profit from the sale of a 7.07% stake in EGU to Qatar Holdings and from reclassifying the remaining participation in EGU and Hellas Gold as financial assets available for sale, provisions for doubtful receivables of € 77 ml and adjustments for revised profitability of construction backlog

(2) Operating Profit (EBIT) of 2012 includes profit from the sale of Eldorado shares of € 19 ml and provisions for doubtful receivables of € 13 ml

### Ellaktor Group key financials 2008-2012 (continued)

(Amounts in € ml)



Net debt





Corporate net debt (1)



# **Construction segment overview**

### 60 years in construction

- AKTOR SA, (a 100% subsidiary), is the undispu