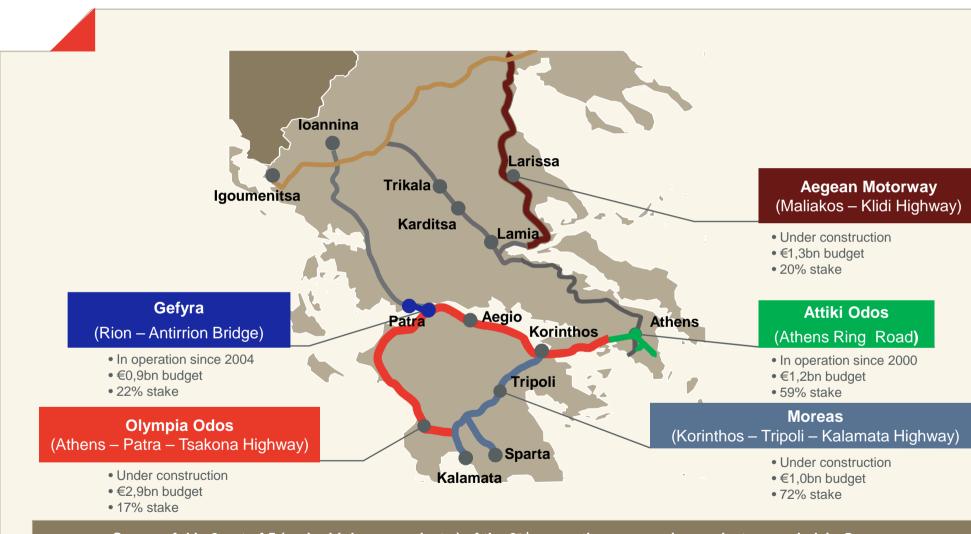

# **Overview of ELLAKTOR's Concession portfolio**

Successful in 3 out of 5 (major highway projects) of the 2<sup>nd</sup> generation concession projects awarded in Greece, with 1 controlling stake and 2 minority stakes

# **Operating Concessions assets**

...Low risk mature assets with high expected dividend streams...

|                              | ATTIKI ODOS                                      | G E F Y R A                                   |
|------------------------------|--------------------------------------------------|-----------------------------------------------|
| Type of concession           | Toll ring road in Athens                         | Toll bridge                                   |
| AKTOR Concessions (%)        | 59.2%                                            | 22.0%                                         |
| Total length                 | 65.2Km                                           | 2.3Km <sup>(1)</sup>                          |
| Commencement of operation    | March 2001                                       | August 2004                                   |
| End of concession            | September 2024                                   | December 2039                                 |
| Total investment             | €1,310ml (424 state contr, 174 equity, 712 loan) | €839ml (400 state contr, 65 equity, 370 loan) |
| Average daily traffic (2012) | ~215,691 vehicles                                | ~9,281 vehicles                               |
| 2012 revenue                 | €175ml                                           | €36ml                                         |
| 2012 net profit              | €50ml                                            | €1.9ml                                        |
| Dividend payout              | 2012 (expected)                                  | 2007 (2011 Dividend : €7.4 ml)                |
| Operator                     | ATTIKES DIADROMES: 47.4%                         | GEFYRA LEITOURGIA: 23.1%                      |

# **Concessions under Construction**

... Moreas is progressing (completion to date ~ 83.65%) and the key priority of the group is to reinitiate the Aegean Motorway and the Olympia Odos projects

|                              | ΜΟΡΕΑΣ                                 | AEGEAN<br>MOTORWAY<br>S.A.                                                         | OLYMPIA<br>ODOS                                                                        |
|------------------------------|----------------------------------------|------------------------------------------------------------------------------------|----------------------------------------------------------------------------------------|
| Type of concession           | Korinthos-Tripoli-Kalamata<br>Motorway | Maliakos - Kleidi<br>Motorway                                                      | Elefsina -Korinthos-Patra-<br>Pyrgos Motorway                                          |
| AKTOR Concessions (%)        | 71.67%                                 | 20.00%                                                                             | 17.00%                                                                                 |
| Other Shareholdings          | 15.00% J&P-Avax<br>13.33% Intracom     | 35.00% Hochtief<br>13.75% Vinci<br>16.25% J&P-Avax<br>10.00% Aegek<br>5.00% Athina | 29.90% Vinci<br>17.00% Hochtief<br>17.00% J&P-Avax<br>17.00% Gek Terna<br>2.10% Athina |
| Total length                 | 205 Km                                 | 230 Km                                                                             | 379 Km                                                                                 |
| Commencement of operation    | March 2008                             | March 2008                                                                         | August 2008                                                                            |
| Duration of concession       | 30 Years                               | 30 Years                                                                           | 30 Years                                                                               |
| Total investment             | €1.0bn                                 | €1.3bn                                                                             | €2.9bn                                                                                 |
| Average daily traffic (2012) | ~32,603 vehicles                       | ~64,236 vehicles                                                                   | ~52,489 vehicles                                                                       |
| Operator                     | The Concessionaire                     | The Concessionaire                                                                 | OLYMPIA ODOS LEITOURGIA<br>(shareholdings as in concession<br>company)                 |