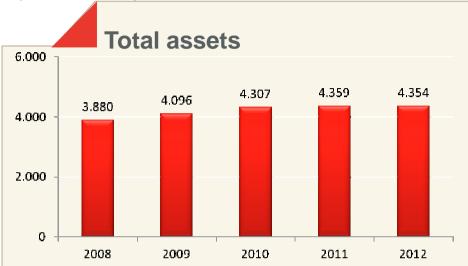

### Ellaktor Group key financials 2008 - 2012

(Amounts in  $\in$  ml)

(1) Operating profit (EBIT) of 2011 includes profit from the sale of a 7.07% stake in EGU to Qatar Holdings and from reclassifying the remaining participation in EGU and Hellas Gold as financial assets available for sale, provisions for doubtful receivables of € 77 ml and adjustments for revised profitability of construction backlog

### Ellaktor Group key financials 2008-2012 (continued)

(Amounts in € ml)

Net debt

Corporate net debt (1)