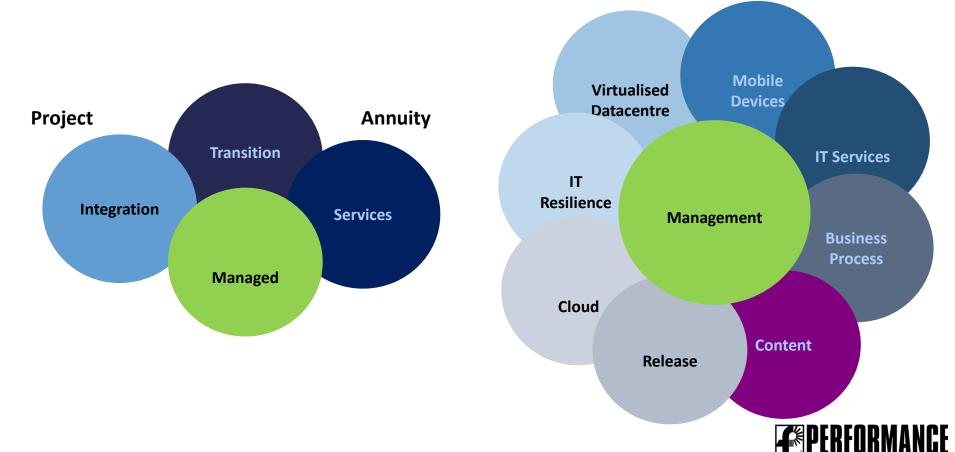

# **Performance Technologies Business Transformation**

We live in a rapidly changing technology and business environment. New technology trends such as cloud computing, mobility and internet of things, to mention only a few, have a significant impact for most enterprises. We are embracing technology change and we are trying to find ways to use it for our customers' benefit.

#### Our journey to business transformation / existing areas

- Existing Areas | Improvement of the current business model: System Integrator on Datacenter infrastructure
- For more than 20 years, we architect, implement and deliver state of the art IT solutions and services. We improve and optimize what we are already doing well:
  - Virtualization, Cloud Computing, Data Center Computing & Storage, Data
     Availability, Disaster Recovery & Business Continuity, Information Security
  - End to end Deployment
  - Managed/Outsourcing Services
  - Multi-vendor Support Services

#### Our journey to business transformation / focus for the future

 Expanding areas: | We invest and we expand in areas that we have already had our first successes and we are confident that we can offer business benefits for our customers.

#### Consulting and Professional Services

- Business Service Management, Operations Management, IT Service Management
- Job Scheduling / Job Automation
- Automated Software Release Management
- Mobile Device Management
- Asset Management
- Business Process Management

#### Our journey to business transformation / focus for the future

• **New areas**: We explore new areas where we see opportunities for customers who want to automate their processes, manage their assets and move parts of their businesses to the cloud.

# Our journey to business transformation Quality & Efficiency - Management / Managed Services