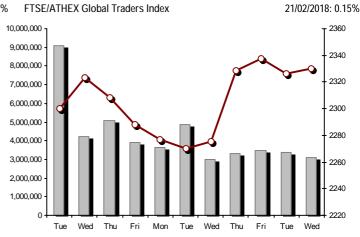

| Athex Indices                                  |                   |            |        |        |           |           |           |           |                 |
|------------------------------------------------|-------------------|------------|--------|--------|-----------|-----------|-----------|-----------|-----------------|
| Index name                                     | 21/02/2018        | 20/02/2018 | pts.   | %      | Min       | Max       | Year min  | Year max  | Year change     |
| Athex Composite Share Price Index              | 838.69 Œ          | 841.83     | -3.14  | -0.37% | 835.03    | 841.83    | 802.37    | 895.64    | 4.53% #         |
| FTSE/Athex Large Cap                           | 2,148.03 <b>Œ</b> | 2,159.92   | -11.89 | -0.55% | 2,139.96  | 2,159.92  | 2,062.49  | 2,275.91  | 3.11% #         |
| FTSE/Athex Mid Cap Index                       | 1,324.53 #        | 1,302.63   | 21.90  | 1.68%  | 1,301.65  | 1,324.57  | 1,197.46  | 1,417.74  | 10.54% #        |
| FTSE/ATHEX-CSE Banking Index                   | 685.00 Œ          | 691.59     | -6.59  | -0.95% | 682.82    | 691.59    | 662.94    | 755.70    | 3.29% #         |
| FTSE/ATHEX Global Traders Index Plus           | 2,513.66 #        | 2,496.79   | 16.87  | 0.68%  | 2,487.25  | 2,513.87  | 2,338.51  | 2,656.94  | 7.44% #         |
| FTSE/ATHEX Global Traders Index                | 2,330.17 #        | 2,326.61   | 3.56   | 0.15%  | 2,312.01  | 2,331.05  | 2,175.21  | 2,452.53  | 6.97% #         |
| FTSE/ATHEX Mid & Small Cap Factor-Weighted Ind | 2,303.54 #        | 2,265.42   | 38.12  | 1.68%  | 2,263.31  | 2,306.59  | 1,953.64  | 2,306.59  | 17.90% #        |
| ATHEX Mid & SmallCap Price Index               | 4,217.55 #        | 4,134.47   | 83.08  | 2.01%  | 4,110.55  | 4,217.55  | 3,459.89  | 4,304.23  | 21.82% #        |
| FTSE/Athex Market Index                        | 532.83 Œ          | 535.23     | -2.40  | -0.45% | 530.53    | 535.23    | 511.96    | 564.78    | 3.48% #         |
| FTSE Med Index                                 | 4,305.86 #        | 4,300.36   | 5.50   | 0.13%  |           |           | 4,153.44  | 4,523.69  | -0.68% Œ        |
| Athex Composite Index Total Return Index       | 1,304.04 Œ        | 1,308.92   | -4.88  | -0.37% | 1,298.36  | 1,308.92  | 1,247.44  | 1,392.60  | 4.54% #         |
| FTSE/Athex Large Cap Total Return              | 3,112.71 Œ        | 3,129.95   | -17.24 | -0.55% |           |           | 3,024.06  | 3,277.20  | 3.12% #         |
| FTSE/ATHEX Large Cap Net Total Return          | 924.12 Œ          | 929.23     | -5.11  | -0.55% | 920.64    | 929.23    | 887.31    | 979.13    | 3.12% #         |
| FTSE/Athex Mid Cap Total Return                | 1,594.66 #        | 1,568.29   | 26.37  | 1.68%  |           |           | 1,473.71  | 1,702.90  | 10.54% #        |
| FTSE/ATHEX-CSE Banking Total Return Index      | 656.41 Œ          | 662.73     | -6.32  | -0.95% |           |           | 655.73    | 719.95    | 3.30% #         |
| Hellenic Mid & Small Cap Index                 | 1,108.33 #        | 1,106.50   | 1.83   | 0.17%  | 1,099.69  | 1,109.33  | 1,030.53  | 1,185.73  | 7.39% #         |
| FTSE/Athex Banks                               | 905.05 Œ          | 913.76     | -8.71  | -0.95% | 902.17    | 913.76    | 875.90    | 998.46    | 3.29% #         |
| FTSE/Athex Financial Services                  | 1,139.86 Œ        | 1,154.85   | -14.99 | -1.30% | 1,135.13  | 1,162.18  | 1,121.94  | 1,309.27  | 1.28% #         |
| FTSE/Athex Industrial Goods & Services         | 2,491.15 #        | 2,456.40   | 34.75  | 1.41%  | 2,441.07  | 2,497.53  | 2,237.30  | 2,717.62  | 10.91% #        |
| FTSE/Athex Retail                              | 2,606.99 Œ        | 2,629.23   | -22.24 | -0.85% | 2,577.41  | 2,629.23  | 2,522.31  | 2,921.52  | -6.29% Œ        |
| FTSE/ATHEX Real Estate                         | 3,484.91 Œ        | 3,495.41   | -10.50 | -0.30% | 3,466.13  | 3,535.40  | 3,223.52  | 3,580.50  | 2.24% #         |
| FTSE/Athex Personal & Household Goods          | 8,394.15 Œ        | 8,415.21   | -21.06 | -0.25% | 8,289.62  | 8,415.21  | 7,883.84  | 8,843.95  | 4.92% #         |
| FTSE/Athex Food & Beverage                     | 10,467.27 #       | 10,457.79  | 9.48   | 0.09%  | 10,329.93 | 10,484.87 | 9,316.14  | 10,516.26 | 3.09% #         |
| FTSE/Athex Basic Resources                     | 4,213.83 #        | 4,165.66   | 48.17  | 1.16%  | 4,165.66  | 4,226.97  | 4,004.81  | 4,576.75  | 4.50% #         |
| FTSE/Athex Construction & Materials            | 2,995.68 Œ        | 3,030.94   | -35.26 | -1.16% | 2,985.55  | 3,030.94  | 2,809.74  | 3,244.17  | 6.30% #         |
| FTSE/Athex Oil & Gas                           | 4,637.02 Œ        | 4,652.03   | -15.01 | -0.32% | 4,628.39  | 4,671.54  | 4,497.16  | 5,031.64  | 2.37% #         |
| FTSE/Athex Chemicals                           | 10,683.77 #       | 10,422.36  | 261.41 | 2.51%  | 10,383.67 | 10,908.47 | 10,207.52 | 12,117.06 | -6.87% Œ        |
| FTSE/Athex Travel & Leisure                    | 1,797.83 <b>Œ</b> | 1,809.35   | -11.52 | -0.64% | 1,796.43  | 1,809.35  | 1,794.73  | 1,962.01  | -1.75% <b>Œ</b> |
| FTSE/Athex Technology                          | 1,070.78 #        | 1,045.50   | 25.28  | 2.42%  | 1,045.50  | 1,075.95  | 909.94    | 1,116.72  | 17.57% #        |
| FTSE/Athex Telecommunications                  | 3,330.61 Œ        | 3,360.89   | -30.28 | -0.90% | 3,303.08  | 3,360.89  | 3,102.15  | 3,526.04  | 5.22% #         |
| FTSE/Athex Utilities                           | 2,254.70 Œ        | 2,256.95   | -2.25  | -0.10% | 2,232.96  | 2,261.28  | 1,981.38  | 2,508.45  | 13.17% #        |
| FTSE/Athex Health Care                         | 320.12 Œ          | 325.64     | -5.52  | -1.70% | 317.82    | 325.64    | 256.65    | 342.65    | 24.07% #        |
| Athex All Share Index                          | 200.47 Œ          | 200.97     | -0.50  | -0.25% | 200.47    | 200.47    | 192.85    | 209.09    | 5.37% #         |
| Hellenic Corporate Bond Index                  | 117.90 Œ          | 117.92     | -0.02  | -0.02% |           |           | 116.96    | 118.08    | 0.81% #         |
| Hellenic Corporate Bond Price Index            | 100.19 Œ          | 100.22     | -0.03  | -0.03% |           |           | 99.91     | 100.55    | 0.25% #         |