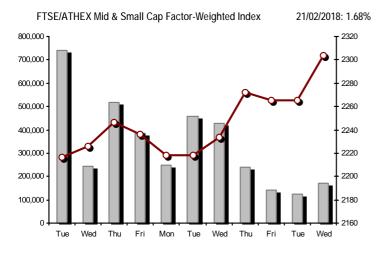

| Athex Indices                                  |                   |            |        |        |           |           |           |           |                 |
|------------------------------------------------|-------------------|------------|--------|--------|-----------|-----------|-----------|-----------|-----------------|
| Index name                                     | 21/02/2018        | 20/02/2018 | pts.   | %      | Min       | Max       | Year min  | Year max  | Year change     |
| Athex Composite Share Price Index              | 838.69 Œ          | 841.83     | -3.14  | -0.37% | 835.03    | 841.83    | 802.37    | 895.64    | 4.53% #         |
| FTSE/Athex Large Cap                           | 2,148.03 <b>Œ</b> | 2,159.92   | -11.89 | -0.55% | 2,139.96  | 2,159.92  | 2,062.49  | 2,275.91  | 3.11% #         |
| FTSE/Athex Mid Cap Index                       | 1,324.53 #        | 1,302.63   | 21.90  | 1.68%  | 1,301.65  | 1,324.57  | 1,197.46  | 1,417.74  | 10.54% #        |
| FTSE/ATHEX-CSE Banking Index                   | 685.00 Œ          | 691.59     | -6.59  | -0.95% | 682.82    | 691.59    | 662.94    | 755.70    | 3.29% #         |
| FTSE/ATHEX Global Traders Index Plus           | 2,513.66 #        | 2,496.79   | 16.87  | 0.68%  | 2,487.25  | 2,513.87  | 2,338.51  | 2,656.94  | 7.44% #         |
| FTSE/ATHEX Global Traders Index                | 2,330.17 #        | 2,326.61   | 3.56   | 0.15%  | 2,312.01  | 2,331.05  | 2,175.21  | 2,452.53  | 6.97% #         |
| FTSE/ATHEX Mid & Small Cap Factor-Weighted Ind | 2,303.54 #        | 2,265.42   | 38.12  | 1.68%  | 2,263.31  | 2,306.59  | 1,953.64  | 2,306.59  | 17.90% #        |
| ATHEX Mid & SmallCap Price Index               | 4,217.55 #        | 4,134.47   | 83.08  | 2.01%  | 4,110.55  | 4,217.55  | 3,459.89  | 4,304.23  | 21.82% #        |
| FTSE/Athex Market Index                        | 532.83 Œ          | 535.23     | -2.40  | -0.45% | 530.53    | 535.23    | 511.96    | 564.78    | 3.48% #         |
| FTSE Med Index                                 | 4,305.86 #        | 4,300.36   | 5.50   | 0.13%  |           |           | 4,153.44  | 4,523.69  | -0.68% Œ        |
| Athex Composite Index Total Return Index       | 1,304.04 Œ        | 1,308.92   | -4.88  | -0.37% | 1,298.36  | 1,308.92  | 1,247.44  | 1,392.60  | 4.54% #         |
| FTSE/Athex Large Cap Total Return              | 3,112.71 Œ        | 3,129.95   | -17.24 | -0.55% |           |           | 3,024.06  | 3,277.20  | 3.12% #         |
| FTSE/ATHEX Large Cap Net Total Return          | 924.12 Œ          | 929.23     | -5.11  | -0.55% | 920.64    | 929.23    | 887.31    | 979.13    | 3.12% #         |
| FTSE/Athex Mid Cap Total Return                | 1,594.66 #        | 1,568.29   | 26.37  | 1.68%  |           |           | 1,473.71  | 1,702.90  | 10.54% #        |
| FTSE/ATHEX-CSE Banking Total Return Index      | 656.41 Œ          | 662.73     | -6.32  | -0.95% |           |           | 655.73    | 719.95    | 3.30% #         |
| Hellenic Mid & Small Cap Index                 | 1,108.33 #        | 1,106.50   | 1.83   | 0.17%  | 1,099.69  | 1,109.33  | 1,030.53  | 1,185.73  | 7.39% #         |
| FTSE/Athex Banks                               | 905.05 Œ          | 913.76     | -8.71  | -0.95% | 902.17    | 913.76    | 875.90    | 998.46    | 3.29% #         |
| FTSE/Athex Financial Services                  | 1,139.86 Œ        | 1,154.85   | -14.99 | -1.30% | 1,135.13  | 1,162.18  | 1,121.94  | 1,309.27  | 1.28% #         |
| FTSE/Athex Industrial Goods & Services         | 2,491.15 #        | 2,456.40   | 34.75  | 1.41%  | 2,441.07  | 2,497.53  | 2,237.30  | 2,717.62  | 10.91% #        |
| FTSE/Athex Retail                              | 2,606.99 Œ        | 2,629.23   | -22.24 | -0.85% | 2,577.41  | 2,629.23  | 2,522.31  | 2,921.52  | -6.29% Œ        |
| FTSE/ATHEX Real Estate                         | 3,484.91 Œ        | 3,495.41   | -10.50 | -0.30% | 3,466.13  | 3,535.40  | 3,223.52  | 3,580.50  | 2.24% #         |
| FTSE/Athex Personal & Household Goods          | 8,394.15 Œ        | 8,415.21   | -21.06 | -0.25% | 8,289.62  | 8,415.21  | 7,883.84  | 8,843.95  | 4.92% #         |
| FTSE/Athex Food & Beverage                     | 10,467.27 #       | 10,457.79  | 9.48   | 0.09%  | 10,329.93 | 10,484.87 | 9,316.14  | 10,516.26 | 3.09% #         |
| FTSE/Athex Basic Resources                     | 4,213.83 #        | 4,165.66   | 48.17  | 1.16%  | 4,165.66  | 4,226.97  | 4,004.81  | 4,576.75  | 4.50% #         |
| FTSE/Athex Construction & Materials            | 2,995.68 Œ        | 3,030.94   | -35.26 | -1.16% | 2,985.55  | 3,030.94  | 2,809.74  | 3,244.17  | 6.30% #         |
| FTSE/Athex Oil & Gas                           | 4,637.02 Œ        | 4,652.03   | -15.01 | -0.32% | 4,628.39  | 4,671.54  | 4,497.16  | 5,031.64  | 2.37% #         |
| FTSE/Athex Chemicals                           | 10,683.77 #       | 10,422.36  | 261.41 | 2.51%  | 10,383.67 | 10,908.47 | 10,207.52 | 12,117.06 | -6.87% Œ        |
| FTSE/Athex Travel & Leisure                    | 1,797.83 <b>Œ</b> | 1,809.35   | -11.52 | -0.64% | 1,796.43  | 1,809.35  | 1,794.73  | 1,962.01  | -1.75% <b>Œ</b> |
| FTSE/Athex Technology                          | 1,070.78 #        | 1,045.50   | 25.28  | 2.42%  | 1,045.50  | 1,075.95  | 909.94    | 1,116.72  | 17.57% #        |
| FTSE/Athex Telecommunications                  | 3,330.61 Œ        | 3,360.89   | -30.28 | -0.90% | 3,303.08  | 3,360.89  | 3,102.15  | 3,526.04  | 5.22% #         |
| FTSE/Athex Utilities                           | 2,254.70 Œ        | 2,256.95   | -2.25  | -0.10% | 2,232.96  | 2,261.28  | 1,981.38  | 2,508.45  | 13.17% #        |
| FTSE/Athex Health Care                         | 320.12 Œ          | 325.64     | -5.52  | -1.70% | 317.82    | 325.64    | 256.65    | 342.65    | 24.07% #        |
| Athex All Share Index                          | 200.47 Œ          | 200.97     | -0.50  | -0.25% | 200.47    | 200.47    | 192.85    | 209.09    | 5.37% #         |
| Hellenic Corporate Bond Index                  | 117.90 Œ          | 117.92     | -0.02  | -0.02% |           |           | 116.96    | 118.08    | 0.81% #         |
| Hellenic Corporate Bond Price Index            | 100.19 Œ          | 100.22     | -0.03  | -0.03% |           |           | 99.91     | 100.55    | 0.25% #         |