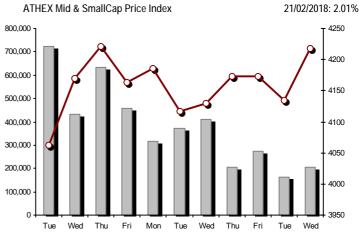

| Athex Indices                                  |                   |            |        |        |           |           |           |           |                 |
|------------------------------------------------|-------------------|------------|--------|--------|-----------|-----------|-----------|-----------|-----------------|
| Index name                                     | 21/02/2018        | 20/02/2018 | pts.   | %      | Min       | Max       | Year min  | Year max  | Year change     |
| Athex Composite Share Price Index              | 838.69 Œ          | 841.83     | -3.14  | -0.37% | 835.03    | 841.83    | 802.37    | 895.64    | 4.53% #         |
| FTSE/Athex Large Cap                           | 2,148.03 <b>Œ</b> | 2,159.92   | -11.89 | -0.55% | 2,139.96  | 2,159.92  | 2,062.49  | 2,275.91  | 3.11% #         |
| FTSE/Athex Mid Cap Index                       | 1,324.53 #        | 1,302.63   | 21.90  | 1.68%  | 1,301.65  | 1,324.57  | 1,197.46  | 1,417.74  | 10.54% #        |
| FTSE/ATHEX-CSE Banking Index                   | 685.00 Œ          | 691.59     | -6.59  | -0.95% | 682.82    | 691.59    | 662.94    | 755.70    | 3.29% #         |
| FTSE/ATHEX Global Traders Index Plus           | 2,513.66 #        | 2,496.79   | 16.87  | 0.68%  | 2,487.25  | 2,513.87  | 2,338.51  | 2,656.94  | 7.44% #         |
| FTSE/ATHEX Global Traders Index                | 2,330.17 #        | 2,326.61   | 3.56   | 0.15%  | 2,312.01  | 2,331.05  | 2,175.21  | 2,452.53  | 6.97% #         |
| FTSE/ATHEX Mid & Small Cap Factor-Weighted Ind | 2,303.54 #        | 2,265.42   | 38.12  | 1.68%  | 2,263.31  | 2,306.59  | 1,953.64  | 2,306.59  | 17.90% #        |
| ATHEX Mid & SmallCap Price Index               | 4,217.55 #        | 4,134.47   | 83.08  | 2.01%  | 4,110.55  | 4,217.55  | 3,459.89  | 4,304.23  | 21.82% #        |
| FTSE/Athex Market Index                        | 532.83 Œ          | 535.23     | -2.40  | -0.45% | 530.53    | 535.23    | 511.96    | 564.78    | 3.48% #         |
| FTSE Med Index                                 | 4,305.86 #        | 4,300.36   | 5.50   | 0.13%  |           |           | 4,153.44  | 4,523.69  | -0.68% Œ        |
| Athex Composite Index Total Return Index       | 1,304.04 Œ        | 1,308.92   | -4.88  | -0.37% | 1,298.36  | 1,308.92  | 1,247.44  | 1,392.60  | 4.54% #         |
| FTSE/Athex Large Cap Total Return              | 3,112.71 Œ        | 3,129.95   | -17.24 | -0.55% |           |           | 3,024.06  | 3,277.20  | 3.12% #         |
| FTSE/ATHEX Large Cap Net Total Return          | 924.12 Œ          | 929.23     | -5.11  | -0.55% | 920.64    | 929.23    | 887.31    | 979.13    | 3.12% #         |
| FTSE/Athex Mid Cap Total Return                | 1,594.66 #        | 1,568.29   | 26.37  | 1.68%  |           |           | 1,473.71  | 1,702.90  | 10.54% #        |
| FTSE/ATHEX-CSE Banking Total Return Index      | 656.41 Œ          | 662.73     | -6.32  | -0.95% |           |           | 655.73    | 719.95    | 3.30% #         |
| Hellenic Mid & Small Cap Index                 | 1,108.33 #        | 1,106.50   | 1.83   | 0.17%  | 1,099.69  | 1,109.33  | 1,030.53  | 1,185.73  | 7.39% #         |
| FTSE/Athex Banks                               | 905.05 Œ          | 913.76     | -8.71  | -0.95% | 902.17    | 913.76    | 875.90    | 998.46    | 3.29% #         |
| FTSE/Athex Financial Services                  | 1,139.86 Œ        | 1,154.85   | -14.99 | -1.30% | 1,135.13  | 1,162.18  | 1,121.94  | 1,309.27  | 1.28% #         |
| FTSE/Athex Industrial Goods & Services         | 2,491.15 #        | 2,456.40   | 34.75  | 1.41%  | 2,441.07  | 2,497.53  | 2,237.30  | 2,717.62  | 10.91% #        |
| FTSE/Athex Retail                              | 2,606.99 Œ        | 2,629.23   | -22.24 | -0.85% | 2,577.41  | 2,629.23  | 2,522.31  | 2,921.52  | -6.29% Œ        |
| FTSE/ATHEX Real Estate                         | 3,484.91 Œ        | 3,495.41   | -10.50 | -0.30% | 3,466.13  | 3,535.40  | 3,223.52  | 3,580.50  | 2.24% #         |
| FTSE/Athex Personal & Household Goods          | 8,394.15 Œ        | 8,415.21   | -21.06 | -0.25% | 8,289.62  | 8,415.21  | 7,883.84  | 8,843.95  | 4.92% #         |
| FTSE/Athex Food & Beverage                     | 10,467.27 #       | 10,457.79  | 9.48   | 0.09%  | 10,329.93 | 10,484.87 | 9,316.14  | 10,516.26 | 3.09% #         |
| FTSE/Athex Basic Resources                     | 4,213.83 #        | 4,165.66   | 48.17  | 1.16%  | 4,165.66  | 4,226.97  | 4,004.81  | 4,576.75  | 4.50% #         |
| FTSE/Athex Construction & Materials            | 2,995.68 Œ        | 3,030.94   | -35.26 | -1.16% | 2,985.55  | 3,030.94  | 2,809.74  | 3,244.17  | 6.30% #         |
| FTSE/Athex Oil & Gas                           | 4,637.02 Œ        | 4,652.03   | -15.01 | -0.32% | 4,628.39  | 4,671.54  | 4,497.16  | 5,031.64  | 2.37% #         |
| FTSE/Athex Chemicals                           | 10,683.77 #       | 10,422.36  | 261.41 | 2.51%  | 10,383.67 | 10,908.47 | 10,207.52 | 12,117.06 | -6.87% Œ        |
| FTSE/Athex Travel & Leisure                    | 1,797.83 <b>Œ</b> | 1,809.35   | -11.52 | -0.64% | 1,796.43  | 1,809.35  | 1,794.73  | 1,962.01  | -1.75% <b>Œ</b> |
| FTSE/Athex Technology                          | 1,070.78 #        | 1,045.50   | 25.28  | 2.42%  | 1,045.50  | 1,075.95  | 909.94    | 1,116.72  | 17.57% #        |
| FTSE/Athex Telecommunications                  | 3,330.61 Œ        | 3,360.89   | -30.28 | -0.90% | 3,303.08  | 3,360.89  | 3,102.15  | 3,526.04  | 5.22% #         |
| FTSE/Athex Utilities                           | 2,254.70 Œ        | 2,256.95   | -2.25  | -0.10% | 2,232.96  | 2,261.28  | 1,981.38  | 2,508.45  | 13.17% #        |
| FTSE/Athex Health Care                         | 320.12 Œ          | 325.64     | -5.52  | -1.70% | 317.82    | 325.64    | 256.65    | 342.65    | 24.07% #        |
| Athex All Share Index                          | 200.47 Œ          | 200.97     | -0.50  | -0.25% | 200.47    | 200.47    | 192.85    | 209.09    | 5.37% #         |
| Hellenic Corporate Bond Index                  | 117.90 Œ          | 117.92     | -0.02  | -0.02% |           |           | 116.96    | 118.08    | 0.81% #         |
| Hellenic Corporate Bond Price Index            | 100.19 Œ          | 100.22     | -0.03  | -0.03% |           |           | 99.91     | 100.55    | 0.25% #         |