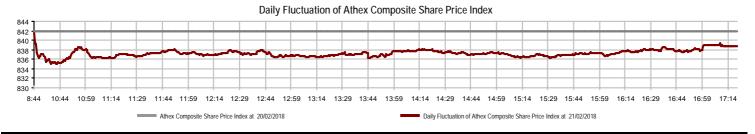

| Athex Indices                                  |                   |            |        |        |           |           |           |           |                 |
|------------------------------------------------|-------------------|------------|--------|--------|-----------|-----------|-----------|-----------|-----------------|
| Index name                                     | 21/02/2018        | 20/02/2018 | pts.   | %      | Min       | Max       | Year min  | Year max  | Year change     |
| Athex Composite Share Price Index              | 838.69 Œ          | 841.83     | -3.14  | -0.37% | 835.03    | 841.83    | 802.37    | 895.64    | 4.53% #         |
| FTSE/Athex Large Cap                           | 2,148.03 <b>Œ</b> | 2,159.92   | -11.89 | -0.55% | 2,139.96  | 2,159.92  | 2,062.49  | 2,275.91  | 3.11% #         |
| FTSE/Athex Mid Cap Index                       | 1,324.53 #        | 1,302.63   | 21.90  | 1.68%  | 1,301.65  | 1,324.57  | 1,197.46  | 1,417.74  | 10.54% #        |
| FTSE/ATHEX-CSE Banking Index                   | 685.00 Œ          | 691.59     | -6.59  | -0.95% | 682.82    | 691.59    | 662.94    | 755.70    | 3.29% #         |
| FTSE/ATHEX Global Traders Index Plus           | 2,513.66 #        | 2,496.79   | 16.87  | 0.68%  | 2,487.25  | 2,513.87  | 2,338.51  | 2,656.94  | 7.44% #         |
| FTSE/ATHEX Global Traders Index                | 2,330.17 #        | 2,326.61   | 3.56   | 0.15%  | 2,312.01  | 2,331.05  | 2,175.21  | 2,452.53  | 6.97% #         |
| FTSE/ATHEX Mid & Small Cap Factor-Weighted Ind | 2,303.54 #        | 2,265.42   | 38.12  | 1.68%  | 2,263.31  | 2,306.59  | 1,953.64  | 2,306.59  | 17.90% #        |
| ATHEX Mid & SmallCap Price Index               | 4,217.55 #        | 4,134.47   | 83.08  | 2.01%  | 4,110.55  | 4,217.55  | 3,459.89  | 4,304.23  | 21.82% #        |
| FTSE/Athex Market Index                        | 532.83 Œ          | 535.23     | -2.40  | -0.45% | 530.53    | 535.23    | 511.96    | 564.78    | 3.48% #         |
| FTSE Med Index                                 | 4,305.86 #        | 4,300.36   | 5.50   | 0.13%  |           |           | 4,153.44  | 4,523.69  | -0.68% Œ        |
| Athex Composite Index Total Return Index       | 1,304.04 Œ        | 1,308.92   | -4.88  | -0.37% | 1,298.36  | 1,308.92  | 1,247.44  | 1,392.60  | 4.54% #         |
| FTSE/Athex Large Cap Total Return              | 3,112.71 Œ        | 3,129.95   | -17.24 | -0.55% |           |           | 3,024.06  | 3,277.20  | 3.12% #         |
| FTSE/ATHEX Large Cap Net Total Return          | 924.12 Œ          | 929.23     | -5.11  | -0.55% | 920.64    | 929.23    | 887.31    | 979.13    | 3.12% #         |
| FTSE/Athex Mid Cap Total Return                | 1,594.66 #        | 1,568.29   | 26.37  | 1.68%  |           |           | 1,473.71  | 1,702.90  | 10.54% #        |
| FTSE/ATHEX-CSE Banking Total Return Index      | 656.41 Œ          | 662.73     | -6.32  | -0.95% |           |           | 655.73    | 719.95    | 3.30% #         |
| Hellenic Mid & Small Cap Index                 | 1,108.33 #        | 1,106.50   | 1.83   | 0.17%  | 1,099.69  | 1,109.33  | 1,030.53  | 1,185.73  | 7.39% #         |
| FTSE/Athex Banks                               | 905.05 Œ          | 913.76     | -8.71  | -0.95% | 902.17    | 913.76    | 875.90    | 998.46    | 3.29% #         |
| FTSE/Athex Financial Services                  | 1,139.86 Œ        | 1,154.85   | -14.99 | -1.30% | 1,135.13  | 1,162.18  | 1,121.94  | 1,309.27  | 1.28% #         |
| FTSE/Athex Industrial Goods & Services         | 2,491.15 #        | 2,456.40   | 34.75  | 1.41%  | 2,441.07  | 2,497.53  | 2,237.30  | 2,717.62  | 10.91% #        |
| FTSE/Athex Retail                              | 2,606.99 Œ        | 2,629.23   | -22.24 | -0.85% | 2,577.41  | 2,629.23  | 2,522.31  | 2,921.52  | -6.29% Œ        |
| FTSE/ATHEX Real Estate                         | 3,484.91 Œ        | 3,495.41   | -10.50 | -0.30% | 3,466.13  | 3,535.40  | 3,223.52  | 3,580.50  | 2.24% #         |
| FTSE/Athex Personal & Household Goods          | 8,394.15 Œ        | 8,415.21   | -21.06 | -0.25% | 8,289.62  | 8,415.21  | 7,883.84  | 8,843.95  | 4.92% #         |
| FTSE/Athex Food & Beverage                     | 10,467.27 #       | 10,457.79  | 9.48   | 0.09%  | 10,329.93 | 10,484.87 | 9,316.14  | 10,516.26 | 3.09% #         |
| FTSE/Athex Basic Resources                     | 4,213.83 #        | 4,165.66   | 48.17  | 1.16%  | 4,165.66  | 4,226.97  | 4,004.81  | 4,576.75  | 4.50% #         |
| FTSE/Athex Construction & Materials            | 2,995.68 Œ        | 3,030.94   | -35.26 | -1.16% | 2,985.55  | 3,030.94  | 2,809.74  | 3,244.17  | 6.30% #         |
| FTSE/Athex Oil & Gas                           | 4,637.02 Œ        | 4,652.03   | -15.01 | -0.32% | 4,628.39  | 4,671.54  | 4,497.16  | 5,031.64  | 2.37% #         |
| FTSE/Athex Chemicals                           | 10,683.77 #       | 10,422.36  | 261.41 | 2.51%  | 10,383.67 | 10,908.47 | 10,207.52 | 12,117.06 | -6.87% Œ        |
| FTSE/Athex Travel & Leisure                    | 1,797.83 <b>Œ</b> | 1,809.35   | -11.52 | -0.64% | 1,796.43  | 1,809.35  | 1,794.73  | 1,962.01  | -1.75% <b>Œ</b> |
| FTSE/Athex Technology                          | 1,070.78 #        | 1,045.50   | 25.28  | 2.42%  | 1,045.50  | 1,075.95  | 909.94    | 1,116.72  | 17.57% #        |
| FTSE/Athex Telecommunications                  | 3,330.61 Œ        | 3,360.89   | -30.28 | -0.90% | 3,303.08  | 3,360.89  | 3,102.15  | 3,526.04  | 5.22% #         |
| FTSE/Athex Utilities                           | 2,254.70 Œ        | 2,256.95   | -2.25  | -0.10% | 2,232.96  | 2,261.28  | 1,981.38  | 2,508.45  | 13.17% #        |
| FTSE/Athex Health Care                         | 320.12 Œ          | 325.64     | -5.52  | -1.70% | 317.82    | 325.64    | 256.65    | 342.65    | 24.07% #        |
| Athex All Share Index                          | 200.47 Œ          | 200.97     | -0.50  | -0.25% | 200.47    | 200.47    | 192.85    | 209.09    | 5.37% #         |
| Hellenic Corporate Bond Index                  | 117.90 Œ          | 117.92     | -0.02  | -0.02% |           |           | 116.96    | 118.08    | 0.81% #         |
| Hellenic Corporate Bond Price Index            | 100.19 Œ          | 100.22     | -0.03  | -0.03% |           |           | 99.91     | 100.55    | 0.25% #         |