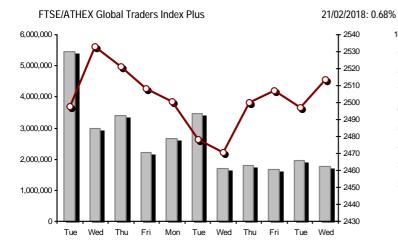

| Athex Indices                                  |                   |            |        |        |           |           |           |           |                 |
|------------------------------------------------|-------------------|------------|--------|--------|-----------|-----------|-----------|-----------|-----------------|
| Index name                                     | 21/02/2018        | 20/02/2018 | pts.   | %      | Min       | Max       | Year min  | Year max  | Year change     |
| Athex Composite Share Price Index              | 838.69 Œ          | 841.83     | -3.14  | -0.37% | 835.03    | 841.83    | 802.37    | 895.64    | 4.53% #         |
| FTSE/Athex Large Cap                           | 2,148.03 <b>Œ</b> | 2,159.92   | -11.89 | -0.55% | 2,139.96  | 2,159.92  | 2,062.49  | 2,275.91  | 3.11% #         |
| FTSE/Athex Mid Cap Index                       | 1,324.53 #        | 1,302.63   | 21.90  | 1.68%  | 1,301.65  | 1,324.57  | 1,197.46  | 1,417.74  | 10.54% #        |
| FTSE/ATHEX-CSE Banking Index                   | 685.00 Œ          | 691.59     | -6.59  | -0.95% | 682.82    | 691.59    | 662.94    | 755.70    | 3.29% #         |
| FTSE/ATHEX Global Traders Index Plus           | 2,513.66 #        | 2,496.79   | 16.87  | 0.68%  | 2,487.25  | 2,513.87  | 2,338.51  | 2,656.94  | 7.44% #         |
| FTSE/ATHEX Global Traders Index                | 2,330.17 #        | 2,326.61   | 3.56   | 0.15%  | 2,312.01  | 2,331.05  | 2,175.21  | 2,452.53  | 6.97% #         |
| FTSE/ATHEX Mid & Small Cap Factor-Weighted Ind | 2,303.54 #        | 2,265.42   | 38.12  | 1.68%  | 2,263.31  | 2,306.59  | 1,953.64  | 2,306.59  | 17.90% #        |
| ATHEX Mid & SmallCap Price Index               | 4,217.55 #        | 4,134.47   | 83.08  | 2.01%  | 4,110.55  | 4,217.55  | 3,459.89  | 4,304.23  | 21.82% #        |
| FTSE/Athex Market Index                        | 532.83 Œ          | 535.23     | -2.40  | -0.45% | 530.53    | 535.23    | 511.96    | 564.78    | 3.48% #         |
| FTSE Med Index                                 | 4,305.86 #        | 4,300.36   | 5.50   | 0.13%  |           |           | 4,153.44  | 4,523.69  | -0.68% Œ        |
| Athex Composite Index Total Return Index       | 1,304.04 Œ        | 1,308.92   | -4.88  | -0.37% | 1,298.36  | 1,308.92  | 1,247.44  | 1,392.60  | 4.54% #         |
| FTSE/Athex Large Cap Total Return              | 3,112.71 Œ        | 3,129.95   | -17.24 | -0.55% |           |           | 3,024.06  | 3,277.20  | 3.12% #         |
| FTSE/ATHEX Large Cap Net Total Return          | 924.12 Œ          | 929.23     | -5.11  | -0.55% | 920.64    | 929.23    | 887.31    | 979.13    | 3.12% #         |
| FTSE/Athex Mid Cap Total Return                | 1,594.66 #        | 1,568.29   | 26.37  | 1.68%  |           |           | 1,473.71  | 1,702.90  | 10.54% #        |
| FTSE/ATHEX-CSE Banking Total Return Index      | 656.41 Œ          | 662.73     | -6.32  | -0.95% |           |           | 655.73    | 719.95    | 3.30% #         |
| Hellenic Mid & Small Cap Index                 | 1,108.33 #        | 1,106.50   | 1.83   | 0.17%  | 1,099.69  | 1,109.33  | 1,030.53  | 1,185.73  | 7.39% #         |
| FTSE/Athex Banks                               | 905.05 Œ          | 913.76     | -8.71  | -0.95% | 902.17    | 913.76    | 875.90    | 998.46    | 3.29% #         |
| FTSE/Athex Financial Services                  | 1,139.86 Œ        | 1,154.85   | -14.99 | -1.30% | 1,135.13  | 1,162.18  | 1,121.94  | 1,309.27  | 1.28% #         |
| FTSE/Athex Industrial Goods & Services         | 2,491.15 #        | 2,456.40   | 34.75  | 1.41%  | 2,441.07  | 2,497.53  | 2,237.30  | 2,717.62  | 10.91% #        |
| FTSE/Athex Retail                              | 2,606.99 Œ        | 2,629.23   | -22.24 | -0.85% | 2,577.41  | 2,629.23  | 2,522.31  | 2,921.52  | -6.29% Œ        |
| FTSE/ATHEX Real Estate                         | 3,484.91 Œ        | 3,495.41   | -10.50 | -0.30% | 3,466.13  | 3,535.40  | 3,223.52  | 3,580.50  | 2.24% #         |
| FTSE/Athex Personal & Household Goods          | 8,394.15 Œ        | 8,415.21   | -21.06 | -0.25% | 8,289.62  | 8,415.21  | 7,883.84  | 8,843.95  | 4.92% #         |
| FTSE/Athex Food & Beverage                     | 10,467.27 #       | 10,457.79  | 9.48   | 0.09%  | 10,329.93 | 10,484.87 | 9,316.14  | 10,516.26 | 3.09% #         |
| FTSE/Athex Basic Resources                     | 4,213.83 #        | 4,165.66   | 48.17  | 1.16%  | 4,165.66  | 4,226.97  | 4,004.81  | 4,576.75  | 4.50% #         |
| FTSE/Athex Construction & Materials            | 2,995.68 Œ        | 3,030.94   | -35.26 | -1.16% | 2,985.55  | 3,030.94  | 2,809.74  | 3,244.17  | 6.30% #         |
| FTSE/Athex Oil & Gas                           | 4,637.02 Œ        | 4,652.03   | -15.01 | -0.32% | 4,628.39  | 4,671.54  | 4,497.16  | 5,031.64  | 2.37% #         |
| FTSE/Athex Chemicals                           | 10,683.77 #       | 10,422.36  | 261.41 | 2.51%  | 10,383.67 | 10,908.47 | 10,207.52 | 12,117.06 | -6.87% Œ        |
| FTSE/Athex Travel & Leisure                    | 1,797.83 <b>Œ</b> | 1,809.35   | -11.52 | -0.64% | 1,796.43  | 1,809.35  | 1,794.73  | 1,962.01  | -1.75% <b>Œ</b> |
| FTSE/Athex Technology                          | 1,070.78 #        | 1,045.50   | 25.28  | 2.42%  | 1,045.50  | 1,075.95  | 909.94    | 1,116.72  | 17.57% #        |
| FTSE/Athex Telecommunications                  | 3,330.61 Œ        | 3,360.89   | -30.28 | -0.90% | 3,303.08  | 3,360.89  | 3,102.15  | 3,526.04  | 5.22% #         |
| FTSE/Athex Utilities                           | 2,254.70 Œ        | 2,256.95   | -2.25  | -0.10% | 2,232.96  | 2,261.28  | 1,981.38  | 2,508.45  | 13.17% #        |
| FTSE/Athex Health Care                         | 320.12 Œ          | 325.64     | -5.52  | -1.70% | 317.82    | 325.64    | 256.65    | 342.65    | 24.07% #        |
| Athex All Share Index                          | 200.47 Œ          | 200.97     | -0.50  | -0.25% | 200.47    | 200.47    | 192.85    | 209.09    | 5.37% #         |
| Hellenic Corporate Bond Index                  | 117.90 Œ          | 117.92     | -0.02  | -0.02% |           |           | 116.96    | 118.08    | 0.81% #         |
| Hellenic Corporate Bond Price Index            | 100.19 Œ          | 100.22     | -0.03  | -0.03% |           |           | 99.91     | 100.55    | 0.25% #         |