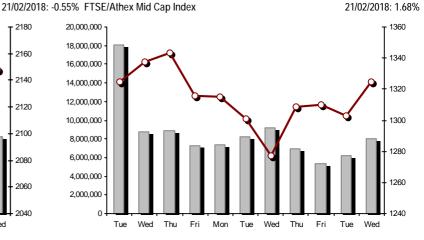

| Athex Indices                                  |                   |            |        |        |           |           |           |           |                 |
|------------------------------------------------|-------------------|------------|--------|--------|-----------|-----------|-----------|-----------|-----------------|
| Index name                                     | 21/02/2018        | 20/02/2018 | pts.   | %      | Min       | Max       | Year min  | Year max  | Year change     |
| Athex Composite Share Price Index              | 838.69 Œ          | 841.83     | -3.14  | -0.37% | 835.03    | 841.83    | 802.37    | 895.64    | 4.53% #         |
| FTSE/Athex Large Cap                           | 2,148.03 <b>Œ</b> | 2,159.92   | -11.89 | -0.55% | 2,139.96  | 2,159.92  | 2,062.49  | 2,275.91  | 3.11% #         |
| FTSE/Athex Mid Cap Index                       | 1,324.53 #        | 1,302.63   | 21.90  | 1.68%  | 1,301.65  | 1,324.57  | 1,197.46  | 1,417.74  | 10.54% #        |
| FTSE/ATHEX-CSE Banking Index                   | 685.00 Œ          | 691.59     | -6.59  | -0.95% | 682.82    | 691.59    | 662.94    | 755.70    | 3.29% #         |
| FTSE/ATHEX Global Traders Index Plus           | 2,513.66 #        | 2,496.79   | 16.87  | 0.68%  | 2,487.25  | 2,513.87  | 2,338.51  | 2,656.94  | 7.44% #         |
| FTSE/ATHEX Global Traders Index                | 2,330.17 #        | 2,326.61   | 3.56   | 0.15%  | 2,312.01  | 2,331.05  | 2,175.21  | 2,452.53  | 6.97% #         |
| FTSE/ATHEX Mid & Small Cap Factor-Weighted Ind | 2,303.54 #        | 2,265.42   | 38.12  | 1.68%  | 2,263.31  | 2,306.59  | 1,953.64  | 2,306.59  | 17.90% #        |
| ATHEX Mid & SmallCap Price Index               | 4,217.55 #        | 4,134.47   | 83.08  | 2.01%  | 4,110.55  | 4,217.55  | 3,459.89  | 4,304.23  | 21.82% #        |
| FTSE/Athex Market Index                        | 532.83 Œ          | 535.23     | -2.40  | -0.45% | 530.53    | 535.23    | 511.96    | 564.78    | 3.48% #         |
| FTSE Med Index                                 | 4,305.86 #        | 4,300.36   | 5.50   | 0.13%  |           |           | 4,153.44  | 4,523.69  | -0.68% Œ        |
| Athex Composite Index Total Return Index       | 1,304.04 Œ        | 1,308.92   | -4.88  | -0.37% | 1,298.36  | 1,308.92  | 1,247.44  | 1,392.60  | 4.54% #         |
| FTSE/Athex Large Cap Total Return              | 3,112.71 Œ        | 3,129.95   | -17.24 | -0.55% |           |           | 3,024.06  | 3,277.20  | 3.12% #         |
| FTSE/ATHEX Large Cap Net Total Return          | 924.12 Œ          | 929.23     | -5.11  | -0.55% | 920.64    | 929.23    | 887.31    | 979.13    | 3.12% #         |
| FTSE/Athex Mid Cap Total Return                | 1,594.66 #        | 1,568.29   | 26.37  | 1.68%  |           |           | 1,473.71  | 1,702.90  | 10.54% #        |
| FTSE/ATHEX-CSE Banking Total Return Index      | 656.41 Œ          | 662.73     | -6.32  | -0.95% |           |           | 655.73    | 719.95    | 3.30% #         |
| Hellenic Mid & Small Cap Index                 | 1,108.33 #        | 1,106.50   | 1.83   | 0.17%  | 1,099.69  | 1,109.33  | 1,030.53  | 1,185.73  | 7.39% #         |
| FTSE/Athex Banks                               | 905.05 Œ          | 913.76     | -8.71  | -0.95% | 902.17    | 913.76    | 875.90    | 998.46    | 3.29% #         |
| FTSE/Athex Financial Services                  | 1,139.86 Œ        | 1,154.85   | -14.99 | -1.30% | 1,135.13  | 1,162.18  | 1,121.94  | 1,309.27  | 1.28% #         |
| FTSE/Athex Industrial Goods & Services         | 2,491.15 #        | 2,456.40   | 34.75  | 1.41%  | 2,441.07  | 2,497.53  | 2,237.30  | 2,717.62  | 10.91% #        |
| FTSE/Athex Retail                              | 2,606.99 Œ        | 2,629.23   | -22.24 | -0.85% | 2,577.41  | 2,629.23  | 2,522.31  | 2,921.52  | -6.29% Œ        |
| FTSE/ATHEX Real Estate                         | 3,484.91 Œ        | 3,495.41   | -10.50 | -0.30% | 3,466.13  | 3,535.40  | 3,223.52  | 3,580.50  | 2.24% #         |
| FTSE/Athex Personal & Household Goods          | 8,394.15 Œ        | 8,415.21   | -21.06 | -0.25% | 8,289.62  | 8,415.21  | 7,883.84  | 8,843.95  | 4.92% #         |
| FTSE/Athex Food & Beverage                     | 10,467.27 #       | 10,457.79  | 9.48   | 0.09%  | 10,329.93 | 10,484.87 | 9,316.14  | 10,516.26 | 3.09% #         |
| FTSE/Athex Basic Resources                     | 4,213.83 #        | 4,165.66   | 48.17  | 1.16%  | 4,165.66  | 4,226.97  | 4,004.81  | 4,576.75  | 4.50% #         |
| FTSE/Athex Construction & Materials            | 2,995.68 Œ        | 3,030.94   | -35.26 | -1.16% | 2,985.55  | 3,030.94  | 2,809.74  | 3,244.17  | 6.30% #         |
| FTSE/Athex Oil & Gas                           | 4,637.02 Œ        | 4,652.03   | -15.01 | -0.32% | 4,628.39  | 4,671.54  | 4,497.16  | 5,031.64  | 2.37% #         |
| FTSE/Athex Chemicals                           | 10,683.77 #       | 10,422.36  | 261.41 | 2.51%  | 10,383.67 | 10,908.47 | 10,207.52 | 12,117.06 | -6.87% Œ        |
| FTSE/Athex Travel & Leisure                    | 1,797.83 <b>Œ</b> | 1,809.35   | -11.52 | -0.64% | 1,796.43  | 1,809.35  | 1,794.73  | 1,962.01  | -1.75% <b>Œ</b> |
| FTSE/Athex Technology                          | 1,070.78 #        | 1,045.50   | 25.28  | 2.42%  | 1,045.50  | 1,075.95  | 909.94    | 1,116.72  | 17.57% #        |
| FTSE/Athex Telecommunications                  | 3,330.61 Œ        | 3,360.89   | -30.28 | -0.90% | 3,303.08  | 3,360.89  | 3,102.15  | 3,526.04  | 5.22% #         |
| FTSE/Athex Utilities                           | 2,254.70 Œ        | 2,256.95   | -2.25  | -0.10% | 2,232.96  | 2,261.28  | 1,981.38  | 2,508.45  | 13.17% #        |
| FTSE/Athex Health Care                         | 320.12 Œ          | 325.64     | -5.52  | -1.70% | 317.82    | 325.64    | 256.65    | 342.65    | 24.07% #        |
| Athex All Share Index                          | 200.47 Œ          | 200.97     | -0.50  | -0.25% | 200.47    | 200.47    | 192.85    | 209.09    | 5.37% #         |
| Hellenic Corporate Bond Index                  | 117.90 Œ          | 117.92     | -0.02  | -0.02% |           |           | 116.96    | 118.08    | 0.81% #         |
| Hellenic Corporate Bond Price Index            | 100.19 Œ          | 100.22     | -0.03  | -0.03% |           |           | 99.91     | 100.55    | 0.25% #         |