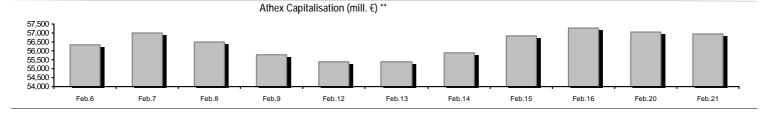

# Athex Composite Share Price Index vs Shares and Derivatives Transactions Value

| Athex Capitalisation (mill. €) **:                                                                    | 56,934.04            |         | Derivatives Total Open Interest                    | 433,507 |         |
|-------------------------------------------------------------------------------------------------------|----------------------|---------|----------------------------------------------------|---------|---------|
| Daily change: mill. €   %                                                                             | -138.43              | -0.24%  | in Index Futures   % daily chng                    | 13,755  | 1.15%   |
| Yearly Avg Capitalisation: mill. €   % chng prev year Avg                                             | 56,914.49            | 13.48%  | in Stock Futures   % daily chng                    | 414,068 | 0.48%   |
| Athex Composite Share Price Index   % daily chng                                                      | 838.69               | -0.37%  | in Index Options   % daily chng                    | 4,177   | 2.10%   |
| Athex Composite Share Price Index Capitalisation (mill. $\epsilon$ ) Daily change (mill. $\epsilon$ ) | 51,731.63<br>-124.80 |         | in Stock Options   % daily chng                    | 1,507   | 0.00%   |
| Securities' Transactions Value with Block Trades Method 6-1 (                                         | 49,691.32            |         | Derivatives Contracts Volume:                      | 17,739  |         |
| Daily change: %                                                                                       | -5,759.30            | -10.39% | Daily change: pieces   %                           | -9,230  | -34.22% |
| YtD Avg Trans. Value: thou. $\mathop{\in}  %$ chng prev year Avg                                      | 72,934.06            | 25.35%  | YtD Avg Derivatives Contracts % chng prev year Avg | 56,840  | -26.64% |
| Blocks Transactions Value of Method 6-1 (thou. €)                                                     | 14,518.72            |         | Derivatives Trades Number:                         | 1,487   |         |
| Blocks Transactions Value of Method 6-2 & 6-3 (thou. €)                                               | 0.00                 |         | Daily change: number   %                           | -525    | -26.09% |
| Bonds Transactions Value (thou.€)                                                                     | 351.21               |         | YtD Avg Trades number % chng prev year Avg         | 3,395   | 29.34%  |
| Securities' Transactions Volume with Block Trades Method 6-1 (                                        | (th 37,312.          | 55      | Lending Total Open Interest                        | 635,194 |         |
| Daily change: thou. pieces   %                                                                        | 3,063.53             | 8.94%   | Daily change: pieces   %                           | 17,500  | 2.83%   |
| YtD Avg Volume: % chng prev year Avg                                                                  | 51,703.25            | -28.28% | Lending Volume (Multilateral/Bilateral)            | 24,500  |         |
| Blocks Transactions Volume of Method 6-1 (thou. Pieces)                                               | 13,397.00            |         | Daily change: pieces   %                           | -21,803 |         |
| Blocks Transactions Volume of Method 6-2 & 6-3 (thou. Pieces                                          | 0.00                 |         |                                                    |         |         |
| Bonds Transactions Volume                                                                             | 341,000              |         | Multilateral Lending                               | 17,500  |         |
|                                                                                                       |                      |         | Bilateral Lending                                  | 7,000   |         |
|                                                                                                       |                      |         |                                                    |         |         |
| Securities' Trades Number with Block Trades Method 6-1                                                | 15,496               |         | Lending Trades Number:                             | 5       | -79.17% |
| Daily change: number   %                                                                              | -3,746               | -19.47% | Daily change: %                                    | -19     |         |
| YtD Avg Trades number % chng prev year Avg                                                            | 25,417               | 45.50%  | Multilateral Lending Trades Number                 | 4       |         |
| Number of Blocks Method 6-1                                                                           | 12                   |         | •                                                  | 1       |         |
| Number of Blocks Method 6-2 & 6-3                                                                     | 0                    |         | Bilateral Lending Trades Number                    |         |         |
| Number of Bonds Transactions                                                                          | 26                   |         |                                                    |         |         |