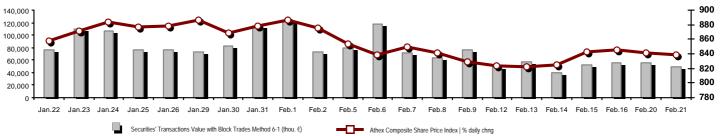

#### Summary of Markets

# Athex Composite Share Price Index vs Shares and Derivatives Transactions Value

| Athex Capitalisation (mill. €) **:                                                                    | 56,934.04            |         | Derivatives Total Open Interest                    | 433,507 |         |
|-------------------------------------------------------------------------------------------------------|----------------------|---------|----------------------------------------------------|---------|---------|
| Daily change: mill. €   %                                                                             | -138.43              | -0.24%  | in Index Futures   % daily chng                    | 13,755  | 1.15%   |
| Yearly Avg Capitalisation: mill. €   % chng prev year Avg                                             | 56,914.49            | 13.48%  | in Stock Futures   % daily chng                    | 414,068 | 0.48%   |
| Athex Composite Share Price Index   % daily chng                                                      | 838.69               | -0.37%  | in Index Options   % daily chng                    | 4,177   | 2.10%   |
| Athex Composite Share Price Index Capitalisation (mill. $\epsilon$ ) Daily change (mill. $\epsilon$ ) | 51,731.63<br>-124.80 |         | in Stock Options   % daily chng                    | 1,507   | 0.00%   |
| Securities' Transactions Value with Block Trades Method 6-1 (                                         | 49,691.32            |         | Derivatives Contracts Volume:                      | 17,739  |         |
| Daily change: %                                                                                       | -5,759.30            | -10.39% | Daily change: pieces   %                           | -9,230  | -34.22% |
| YtD Avg Trans. Value: thou. $\mathop{\in}  %$ chng prev year Avg                                      | 72,934.06            | 25.35%  | YtD Avg Derivatives Contracts % chng prev year Avg | 56,840  | -26.64% |
| Blocks Transactions Value of Method 6-1 (thou. €)                                                     | 14,518.72            |         | Derivatives Trades Number:                         | 1,487   |         |
| Blocks Transactions Value of Method 6-2 & 6-3 (thou. €)                                               | 0.00                 |         | Daily change: number   %                           | -525    | -26.09% |
| Bonds Transactions Value (thou.€)                                                                     | 351.21               |         | YtD Avg Trades number % chng prev year Avg         | 3,395   | 29.34%  |
| Securities' Transactions Volume with Block Trades Method 6-1 (                                        | (th 37,312.          | 55      | Lending Total Open Interest                        | 635,194 |         |
| Daily change: thou. pieces   %                                                                        | 3,063.53             | 8.94%   | Daily change: pieces   %                           | 17,500  | 2.83%   |
| YtD Avg Volume: % chng prev year Avg                                                                  | 51,703.25            | -28.28% | Lending Volume (Multilateral/Bilateral)            | 24,500  |         |
| Blocks Transactions Volume of Method 6-1 (thou. Pieces)                                               | 13,397.00            |         | Daily change: pieces   %                           | -21,803 |         |
| Blocks Transactions Volume of Method 6-2 & 6-3 (thou. Pieces                                          | 0.00                 |         |                                                    |         |         |
| Bonds Transactions Volume                                                                             | 341,000              |         | Multilateral Lending                               | 17,500  |         |
|                                                                                                       |                      |         | Bilateral Lending                                  | 7,000   |         |
|                                                                                                       |                      |         |                                                    |         |         |
| Securities' Trades Number with Block Trades Method 6-1                                                | 15,496               |         | Lending Trades Number:                             | 5       | -79.17% |
| Daily change: number   %                                                                              | -3,746               | -19.47% | Daily change: %                                    | -19     |         |
| YtD Avg Trades number % chng prev year Avg                                                            | 25,417               | 45.50%  | Multilateral Lending Trades Number                 | 4       |         |
| Number of Blocks Method 6-1                                                                           | 12                   |         | •                                                  | 1       |         |
| Number of Blocks Method 6-2 & 6-3                                                                     | 0                    |         | Bilateral Lending Trades Number                    |         |         |
| Number of Bonds Transactions                                                                          | 26                   |         |                                                    |         |         |