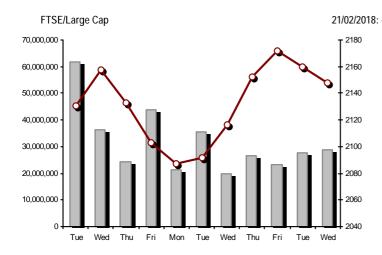

| Athex Indices                                  |                   |            |        |        |           |           |           |           |                 |
|------------------------------------------------|-------------------|------------|--------|--------|-----------|-----------|-----------|-----------|-----------------|
| Index name                                     | 21/02/2018        | 20/02/2018 | pts.   | %      | Min       | Max       | Year min  | Year max  | Year change     |
| Athex Composite Share Price Index              | 838.69 Œ          | 841.83     | -3.14  | -0.37% | 835.03    | 841.83    | 802.37    | 895.64    | 4.53% #         |
| FTSE/Athex Large Cap                           | 2,148.03 <b>Œ</b> | 2,159.92   | -11.89 | -0.55% | 2,139.96  | 2,159.92  | 2,062.49  | 2,275.91  | 3.11% #         |
| FTSE/Athex Mid Cap Index                       | 1,324.53 #        | 1,302.63   | 21.90  | 1.68%  | 1,301.65  | 1,324.57  | 1,197.46  | 1,417.74  | 10.54% #        |
| FTSE/ATHEX-CSE Banking Index                   | 685.00 Œ          | 691.59     | -6.59  | -0.95% | 682.82    | 691.59    | 662.94    | 755.70    | 3.29% #         |
| FTSE/ATHEX Global Traders Index Plus           | 2,513.66 #        | 2,496.79   | 16.87  | 0.68%  | 2,487.25  | 2,513.87  | 2,338.51  | 2,656.94  | 7.44% #         |
| FTSE/ATHEX Global Traders Index                | 2,330.17 #        | 2,326.61   | 3.56   | 0.15%  | 2,312.01  | 2,331.05  | 2,175.21  | 2,452.53  | 6.97% #         |
| FTSE/ATHEX Mid & Small Cap Factor-Weighted Ind | 2,303.54 #        | 2,265.42   | 38.12  | 1.68%  | 2,263.31  | 2,306.59  | 1,953.64  | 2,306.59  | 17.90% #        |
| ATHEX Mid & SmallCap Price Index               | 4,217.55 #        | 4,134.47   | 83.08  | 2.01%  | 4,110.55  | 4,217.55  | 3,459.89  | 4,304.23  | 21.82% #        |
| FTSE/Athex Market Index                        | 532.83 Œ          | 535.23     | -2.40  | -0.45% | 530.53    | 535.23    | 511.96    | 564.78    | 3.48% #         |
| FTSE Med Index                                 | 4,305.86 #        | 4,300.36   | 5.50   | 0.13%  |           |           | 4,153.44  | 4,523.69  | -0.68% Œ        |
| Athex Composite Index Total Return Index       | 1,304.04 Œ        | 1,308.92   | -4.88  | -0.37% | 1,298.36  | 1,308.92  | 1,247.44  | 1,392.60  | 4.54% #         |
| FTSE/Athex Large Cap Total Return              | 3,112.71 Œ        | 3,129.95   | -17.24 | -0.55% |           |           | 3,024.06  | 3,277.20  | 3.12% #         |
| FTSE/ATHEX Large Cap Net Total Return          | 924.12 Œ          | 929.23     | -5.11  | -0.55% | 920.64    | 929.23    | 887.31    | 979.13    | 3.12% #         |
| FTSE/Athex Mid Cap Total Return                | 1,594.66 #        | 1,568.29   | 26.37  | 1.68%  |           |           | 1,473.71  | 1,702.90  | 10.54% #        |
| FTSE/ATHEX-CSE Banking Total Return Index      | 656.41 Œ          | 662.73     | -6.32  | -0.95% |           |           | 655.73    | 719.95    | 3.30% #         |
| Hellenic Mid & Small Cap Index                 | 1,108.33 #        | 1,106.50   | 1.83   | 0.17%  | 1,099.69  | 1,109.33  | 1,030.53  | 1,185.73  | 7.39% #         |
| FTSE/Athex Banks                               | 905.05 Œ          | 913.76     | -8.71  | -0.95% | 902.17    | 913.76    | 875.90    | 998.46    | 3.29% #         |
| FTSE/Athex Financial Services                  | 1,139.86 Œ        | 1,154.85   | -14.99 | -1.30% | 1,135.13  | 1,162.18  | 1,121.94  | 1,309.27  | 1.28% #         |
| FTSE/Athex Industrial Goods & Services         | 2,491.15 #        | 2,456.40   | 34.75  | 1.41%  | 2,441.07  | 2,497.53  | 2,237.30  | 2,717.62  | 10.91% #        |
| FTSE/Athex Retail                              | 2,606.99 Œ        | 2,629.23   | -22.24 | -0.85% | 2,577.41  | 2,629.23  | 2,522.31  | 2,921.52  | -6.29% Œ        |
| FTSE/ATHEX Real Estate                         | 3,484.91 Œ        | 3,495.41   | -10.50 | -0.30% | 3,466.13  | 3,535.40  | 3,223.52  | 3,580.50  | 2.24% #         |
| FTSE/Athex Personal & Household Goods          | 8,394.15 Œ        | 8,415.21   | -21.06 | -0.25% | 8,289.62  | 8,415.21  | 7,883.84  | 8,843.95  | 4.92% #         |
| FTSE/Athex Food & Beverage                     | 10,467.27 #       | 10,457.79  | 9.48   | 0.09%  | 10,329.93 | 10,484.87 | 9,316.14  | 10,516.26 | 3.09% #         |
| FTSE/Athex Basic Resources                     | 4,213.83 #        | 4,165.66   | 48.17  | 1.16%  | 4,165.66  | 4,226.97  | 4,004.81  | 4,576.75  | 4.50% #         |
| FTSE/Athex Construction & Materials            | 2,995.68 Œ        | 3,030.94   | -35.26 | -1.16% | 2,985.55  | 3,030.94  | 2,809.74  | 3,244.17  | 6.30% #         |
| FTSE/Athex Oil & Gas                           | 4,637.02 Œ        | 4,652.03   | -15.01 | -0.32% | 4,628.39  | 4,671.54  | 4,497.16  | 5,031.64  | 2.37% #         |
| FTSE/Athex Chemicals                           | 10,683.77 #       | 10,422.36  | 261.41 | 2.51%  | 10,383.67 | 10,908.47 | 10,207.52 | 12,117.06 | -6.87% Œ        |
| FTSE/Athex Travel & Leisure                    | 1,797.83 <b>Œ</b> | 1,809.35   | -11.52 | -0.64% | 1,796.43  | 1,809.35  | 1,794.73  | 1,962.01  | -1.75% <b>Œ</b> |
| FTSE/Athex Technology                          | 1,070.78 #        | 1,045.50   | 25.28  | 2.42%  | 1,045.50  | 1,075.95  | 909.94    | 1,116.72  | 17.57% #        |
| FTSE/Athex Telecommunications                  | 3,330.61 Œ        | 3,360.89   | -30.28 | -0.90% | 3,303.08  | 3,360.89  | 3,102.15  | 3,526.04  | 5.22% #         |
| FTSE/Athex Utilities                           | 2,254.70 Œ        | 2,256.95   | -2.25  | -0.10% | 2,232.96  | 2,261.28  | 1,981.38  | 2,508.45  | 13.17% #        |
| FTSE/Athex Health Care                         | 320.12 Œ          | 325.64     | -5.52  | -1.70% | 317.82    | 325.64    | 256.65    | 342.65    | 24.07% #        |
| Athex All Share Index                          | 200.47 Œ          | 200.97     | -0.50  | -0.25% | 200.47    | 200.47    | 192.85    | 209.09    | 5.37% #         |
| Hellenic Corporate Bond Index                  | 117.90 Œ          | 117.92     | -0.02  | -0.02% |           |           | 116.96    | 118.08    | 0.81% #         |
| Hellenic Corporate Bond Price Index            | 100.19 Œ          | 100.22     | -0.03  | -0.03% |           |           | 99.91     | 100.55    | 0.25% #         |