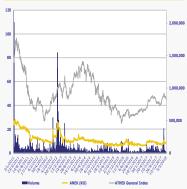

## Share Chart

Share Data

| # of shares (CR)               | 185,373,016 |
|--------------------------------|-------------|
| Price (€): 12/03/2018 (CR)     | 0.0775      |
| Capitalization (€ mil.)        | 14.37       |
| %Δ since 31/12/2017 (CR)       | 15.7%       |
| 52 wks high €: 05/05/2017 (CR) | 0.0990      |
| 52 wks low €: 20/03/2017 (CR)  | 0.0540      |
| 52 wks avrg. Daily vol # (CR): | 27,600      |
| REUTERS                        | ANKr.AT     |
| BLOOMBERG                      | ANEK GA     |
| ATHEX                          | ANEK        |