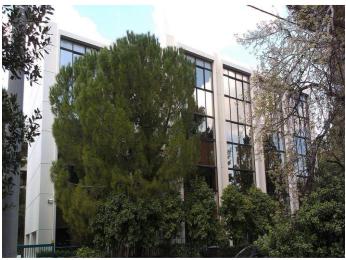

## Subject: Purchase of a stand-alone special use building located at 18, Filellinon Str. in Chalandri.

BriQ Properties R.E.I.C. announces that on July 3<sup>rd</sup>, 2018 acquired a stand-alone, four-storey investment property of special use. The total surface of the building is 1,788.42 sq.m and is located at 18 Filellinon Street in Chalandri. The acquisition price amounted to one million euros (€ 1,000,000).

The building consists of basement of 385.62 sq.m. plus ground floor and three (3) above ground levels of 1,402.80 sq.m.

The property is fully leased to an Elderly Hosting Center at a gross yield of 8.0%.

The property is located just 200m off Kifisias Avenue and is in the vicinity of major medical centers.

Above purchase was financed from the Company's own funds.

According to the Company's Managing Director, Mrs. Anna Apostolidou, "This investment fully meets Company's investment criteria for properties located at prime locations offering high yields".