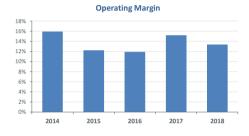

### **COMPANY'S PERFORMANCE**

| FINANCIAL OVERVIEW (Consolidated) |           |           |           |           |           |
|-----------------------------------|-----------|-----------|-----------|-----------|-----------|
| (in 000)                          | 2014      | 2015      | 2016      | 2017      | 2018      |
| Revenues                          | 1.240.317 | 1.386.877 | 1.246.086 | 1.526.721 | 1.526.514 |
| Gross Profit                      | 243.126   | 224.948   | 200.402   | 317.608   | 297.389   |
| EBIT                              | 197.410   | 169.572   | 148.294   | 232.126   | 204.224   |
| EBITDA                            | 255.191   | 230.838   | 222.363   | 305.978   | 283.559   |
| Profit before tax                 | 136.052   | 104.078   | 85.276    | 181.609   | 166.917   |
| Profit after tax                  | 113.408   | 75.699    | 61.240    | 157.745   | 140.160   |
| Total Equity                      | 1.161.226 | 1.230.339 | 1.284.251 | 1.430.992 | 1.561.048 |
| E.P.S.                            | 0,560     | 0,41      | 0,29      | 1,08      | 0,99      |
| ROE                               | 9,77%     | 6,15%     | 4,77%     | 11,02%    | 8,98%     |