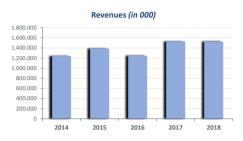

### **COMPANY'S PERFORMANCE**

| FINANCIAL OVERVIEW (Consolidated) |           |           |           |           |           |
|-----------------------------------|-----------|-----------|-----------|-----------|-----------|
| (in 000)                          | 2014      | 2015      | 2016      | 2017      | 2018      |
| Revenues                          | 1.240.317 | 1.386.877 | 1.246.086 | 1.526.721 | 1.526.514 |
| Gross Profit                      | 243.126   | 224.948   | 200.402   | 317.608   | 297.389   |
| EBIT                              | 197.410   | 169.572   | 148.294   | 232.126   | 204.224   |
| EBITDA                            | 255.191   | 230.838   | 222.363   | 305.978   | 283.559   |
| Profit before tax                 | 136.052   | 104.078   | 85.276    | 181.609   | 166.917   |
| Profit after tax                  | 113.408   | 75.699    | 61.240    | 157.745   | 140.160   |
| Total Equity                      | 1.161.226 | 1.230.339 | 1.284.251 | 1.430.992 | 1.561.048 |
| E.P.S.                            | 0,560     | 0,41      | 0,29      | 1,08      | 0,99      |
| ROE                               | 9,77%     | 6,15%     | 4,77%     | 11,02%    | 8,98%     |