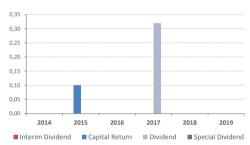

### DIVIDEND POLICY & CAPITAL RETURN (in €)

\* In the Annual General Meeting of Shareholders

on June 24th 2019 will be proposed dividend for FY 2018. (Ex-dividend date: June 26rd 2019)