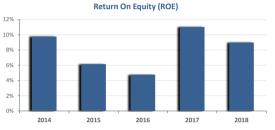

### **COMPANY'S PERFORMANCE**

| FINANCIAL OVERVIEW (Consolidated) |           |           |           |           |           |
|-----------------------------------|-----------|-----------|-----------|-----------|-----------|
| (in 000)                          | 2014      | 2015      | 2016      | 2017      | 2018      |
| Revenues                          | 1.240.317 | 1.386.877 | 1.246.086 | 1.526.721 | 1.526.514 |
| Gross Profit                      | 243.126   | 224.948   | 200.402   | 317.608   | 297.389   |
| EBIT                              | 197.410   | 169.572   | 148.294   | 232.126   | 204.224   |
| EBITDA                            | 255.191   | 230.838   | 222.363   | 305.978   | 283.559   |
| Profit before tax                 | 136.052   | 104.078   | 85.276    | 181.609   | 166.917   |
| Profit after tax                  | 113.408   | 75.699    | 61.240    | 157.745   | 140.160   |
| Total Equity                      | 1.161.226 | 1.230.339 | 1.284.251 | 1.430.992 | 1.561.048 |
| E.P.S.                            | 0,560     | 0,41      | 0,29      | 1,08      | 0,99      |
| ROE                               | 9,77%     | 6,15%     | 4,77%     | 11,02%    | 8,98%     |