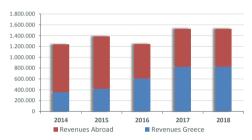

### **REVENUE ANALYSIS (in € 000)**

Revenues from abroad represented the 45,80% of the group's annual turnover in 2018.