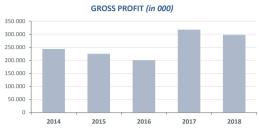

### **COMPANY'S PERFORMANCE**

| FINANCIAL OVERVIEW (Consolidated) |           |           |           |           |           |
|-----------------------------------|-----------|-----------|-----------|-----------|-----------|
| (in 000)                          | 2014      | 2015      | 2016      | 2017      | 2018      |
| Revenues                          | 1.240.317 | 1.386.877 | 1.246.086 | 1.526.721 | 1.526.514 |
| Gross Profit                      | 243.126   | 224.948   | 200.402   | 317.608   | 297.389   |
| EBIT                              | 197.410   | 169.572   | 148.294   | 232.126   | 204.224   |
| EBITDA                            | 255.191   | 230.838   | 222.363   | 305.978   | 283.559   |
| Profit before tax                 | 136.052   | 104.078   | 85.276    | 181.609   | 166.917   |
| Profit after tax                  | 113.408   | 75.699    | 61.240    | 157.745   | 140.160   |
| Total Equity                      | 1.161.226 | 1.230.339 | 1.284.251 | 1.430.992 | 1.561.048 |
| E.P.S.                            | 0,560     | 0,41      | 0,29      | 1,08      | 0,99      |
| ROE                               | 9,77%     | 6,15%     | 4,77%     | 11,02%    | 8,98%     |