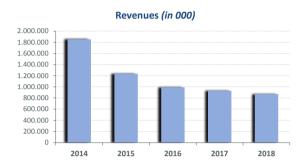

# **COMPANY'S PERFORMANCE**

| FINANCIAL OVERVIEW (Consolidated) |           |           |         |         |         |
|-----------------------------------|-----------|-----------|---------|---------|---------|
| (in 000)                          | 2014      | 2015      | 2016    | 2017    | 2018    |
| Revenues                          | 1.853.164 | 1.235.466 | 991.545 | 930.595 | 870.833 |
| Gross Profit                      | 270.234   | 233.727   | 203.857 | 200.093 | 161.310 |
| EBIT                              | 88.142    | 99.290    | 96.559  | 88.268  | 51.310  |
| EBITDA                            | 175.445   | 164.892   | 162.506 | 151.045 | 116.532 |
| Profit before tax                 | 36.533    | 47.893    | -7.539  | -10.283 | -2.162  |
| Profit after tax                  | -7.642    | -20.676   | 44.865  | -6.021  | 26.961  |
| Total Equity                      | 317.539   | 207.382   | 196.486 | 89.788  | 34.445  |
| E.P.S.                            | -0,310    | -0,41     | 0,01    | -0,34   | -0,17   |
| ROE                               | 3,90%     | 6,36%     | 2,70%   | 25,05%  | 35,16%  |