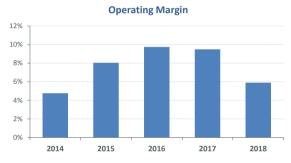

# **COMPANY'S PERFORMANCE**

| FINANCIAL OVERVIEW (Consolidated) |           |           |         |         |         |
|-----------------------------------|-----------|-----------|---------|---------|---------|
| (in 000)                          | 2014      | 2015      | 2016    | 2017    | 2018    |
| Revenues                          | 1.853.164 | 1.235.466 | 991.545 | 930.595 | 870.833 |
| Gross Profit                      | 270.234   | 233.727   | 203.857 | 200.093 | 161.310 |
| EBIT                              | 88.142    | 99.290    | 96.559  | 88.268  | 51.310  |
| EBITDA                            | 175.445   | 164.892   | 162.506 | 151.045 | 116.532 |
| Profit before tax                 | 36.533    | 47.893    | -7.539  | -10.283 | -2.162  |
| Profit after tax                  | -7.642    | -20.676   | 44.865  | -6.021  | 26.961  |
| Total Equity                      | 317.539   | 207.382   | 196.486 | 89.788  | 34.445  |
| E.P.S.                            | -0,310    | -0,41     | 0,01    | -0,34   | -0,17   |
| ROE                               | 3,90%     | 6,36%     | 2,70%   | 25,05%  | 35,16%  |