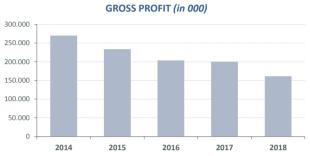

# **COMPANY'S PERFORMANCE**

| FINANCIAL OVERVIEW (Consolidated) |           |           |         |         |         |
|-----------------------------------|-----------|-----------|---------|---------|---------|
| (in 000)                          | 2014      | 2015      | 2016    | 2017    | 2018    |
| Revenues                          | 1.853.164 | 1.235.466 | 991.545 | 930.595 | 870.833 |
| Gross Profit                      | 270.234   | 233.727   | 203.857 | 200.093 | 161.310 |
| EBIT                              | 88.142    | 99.290    | 96.559  | 88.268  | 51.310  |
| EBITDA                            | 175.445   | 164.892   | 162.506 | 151.045 | 116.532 |
| Profit before tax                 | 36.533    | 47.893    | -7.539  | -10.283 | -2.162  |
| Profit after tax                  | -7.642    | -20.676   | 44.865  | -6.021  | 26.961  |
| Total Equity                      | 317.539   | 207.382   | 196.486 | 89.788  | 34.445  |
| E.P.S.                            | -0,310    | -0,41     | 0,01    | -0,34   | -0,17   |
| ROE                               | 3,90%     | 6,36%     | 2,70%   | 25,05%  | 35,16%  |