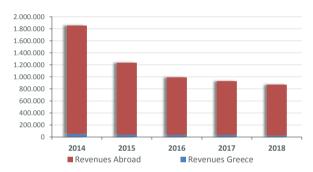

#### **REVENUE ANALYSIS (in € 000)**

Revenues from abroad represented the 97,24% of the group's annual turnover in 2018.