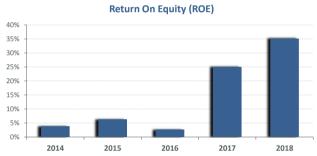

# **COMPANY'S PERFORMANCE**

| FINANCIAL OVERVIEW (Consolidated) |           |           |         |         |         |
|-----------------------------------|-----------|-----------|---------|---------|---------|
| (in 000)                          | 2014      | 2015      | 2016    | 2017    | 2018    |
| Revenues                          | 1.853.164 | 1.235.466 | 991.545 | 930.595 | 870.833 |
| Gross Profit                      | 270.234   | 233.727   | 203.857 | 200.093 | 161.310 |
| EBIT                              | 88.142    | 99.290    | 96.559  | 88.268  | 51.310  |
| EBITDA                            | 175.445   | 164.892   | 162.506 | 151.045 | 116.532 |
| Profit before tax                 | 36.533    | 47.893    | -7.539  | -10.283 | -2.162  |
| Profit after tax                  | -7.642    | -20.676   | 44.865  | -6.021  | 26.961  |
| Total Equity                      | 317.539   | 207.382   | 196.486 | 89.788  | 34.445  |
| E.P.S.                            | -0,310    | -0,41     | 0,01    | -0,34   | -0,17   |
| ROE                               | 3,90%     | 6,36%     | 2,70%   | 25,05%  | 35,16%  |