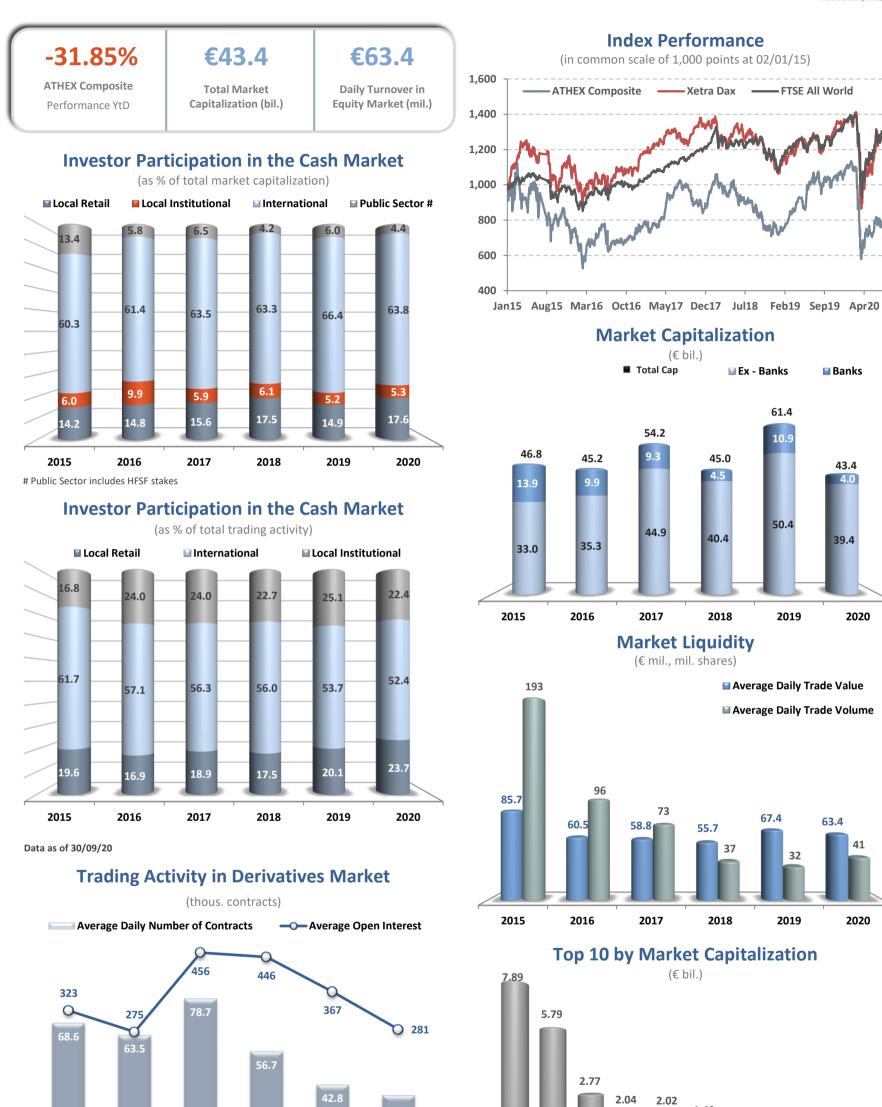

#### **Main Indicators**

| 2                                                              | 2016                | 2017                 | 2018                 | 2019                 | 2020                 |
|----------------------------------------------------------------|---------------------|----------------------|----------------------|----------------------|----------------------|
| Market Capitalization (€ bil.)<br>Average Trade Value (€ mil.) | 45.2<br>60.5        | 54.2<br>58.8         | 45.0<br>55.7         | 61.4<br>67.4         | 43.4<br>63.4         |
| Average Trade Volume (mil. shares)                             | 96.4                | 72.7                 | 37.3                 | 32.2                 | 41.1                 |
| Avg Num of Contracts(ths cont.)Composite Index Yield(%)        | 63.5<br><b>+1.9</b> | 78.7<br><b>+24.7</b> | 56.7<br><b>-23.6</b> | 42.8<br><b>+49.5</b> | 38.4<br><b>-31.8</b> |
| Number of Listed Companies                                     | 221                 | 203                  | 190                  | 180                  | 175                  |