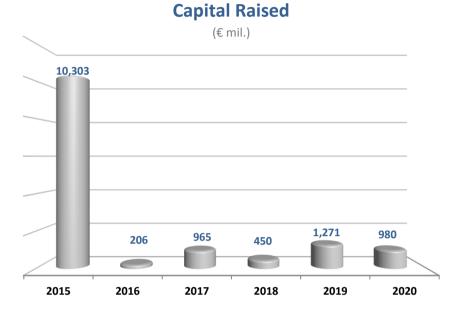

----|----------------------|----------------------|----------------------|
| Market Capitalization (€ bil.)<br>Average Trade Value (€ mil.) | 45.2<br>60.5        | 54.2<br>58.8         | 45.0<br>55.7         | 61.4<br>67.4         | 43.4<br>63.4         |
| Average Trade Volume (mil. shares)                             | 96.4                | 72.7                 | 37.3                 | 32.2                 | 41.1                 |
| Avg Num of Contracts(ths cont.)Composite Index Yield(%)        | 63.5<br><b>+1.9</b> | 78.7<br><b>+24.7</b> | 56.7<br><b>-23.6</b> | 42.8<br><b>+49.5</b> | 38.4<br><b>-31.8</b> |
| Number of Listed Companies                                     | 221                 | 203                  | 190                  | 180                  | 175                  |



#### **Capital Flows from International Investors**

(€ mil. Buys minus Sells)



### **Market Holidays**

|                          | 2020           | 2021           |  |
|--------------------------|----------------|----------------|--|
| New Year                 | We 1 January   | Fr 1 January   |  |
| Epiphany                 | Mo 6 January   | We 6 January   |  |
| Ash Monday               | Mo 2 March     | Mo 15 March    |  |
| National Holiday         | We 25 March    | Th 25 March    |  |
| Good Friday (Catholic)   | Fr 10 April    | Fr 2 April     |  |
| Easter Monday (Catholic) | Mo 13 April    | Mo 5 April     |  |
| Good Friday (Orthodox)   | Fr 17 April    | Fr 30 April    |  |
| Easter Monday (Orthodox) | Mo 20 April    | Mo 3 May       |  |
| Labor Day                | Fr