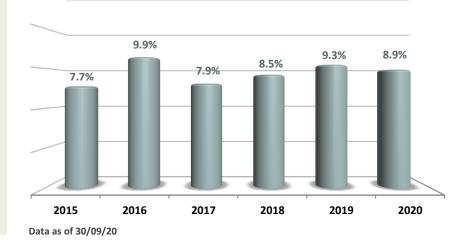

896

63.4

2020

38.4

2020

Data as of 30/09/20

2015

2016

2017

2018

2019

Data as of 30/09/20

4HL

HIO

OPAP