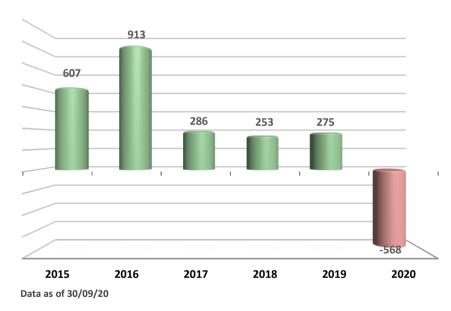

t Capitalization (€ bil.)<br>Average Trade Value (€ mil.) | 45.2<br>60.5        | 54.2<br>58.8         | 45.0<br>55.7         | 61.4<br>67.4         | 43.4<br>63.4         |
| Average Trade Volume (mil. shares)                             | 96.4                | 72.7                 | 37.3                 | 32.2                 | 41.1                 |
| Avg Num of Contracts(ths cont.)Composite Index Yield(%)        | 63.5<br><b>+1.9</b> | 78.7<br><b>+24.7</b> | 56.7<br><b>-23.6</b> | 42.8<br><b>+49.5</b> | 38.4<br><b>-31.8</b> |
| Number of Listed Companies                                     | 221                 | 203                  | 190                  | 180                  | 175                  |



#### **Capital Flows from International Investors**

(€ mil. Buys minus Sells)



### **Market Holidays**

|                          | 2020           | 2021           |  |
|--------------------------|----------------|----------------|--|
| New Year                 | We 1 January   | Fr 1 January   |  |
| Epiphany                 | Mo 6 January   | We 6 January   |  |
| Ash Monday               | Mo 2 March     | Mo 15 March    |  |
| National Holiday         | We 25 March    | Th 25 March    |  |
| Good Friday (Catholic)   | Fr 10 April    | Fr 2 April     |  |
| Easter Monday (Catholic) | Mo 13 April    | Mo 5 April     |  |
| Good Friday (Orthodox)   | Fr 17 April    | Fr 30 April    |  |
| Easter Monday (Orthodox) | Mo 20 April    | Mo 3 May       |  |
| Labor Day                | Fr 1 May       |                |  |
| Whit Monday              | Mon 8 June     | M