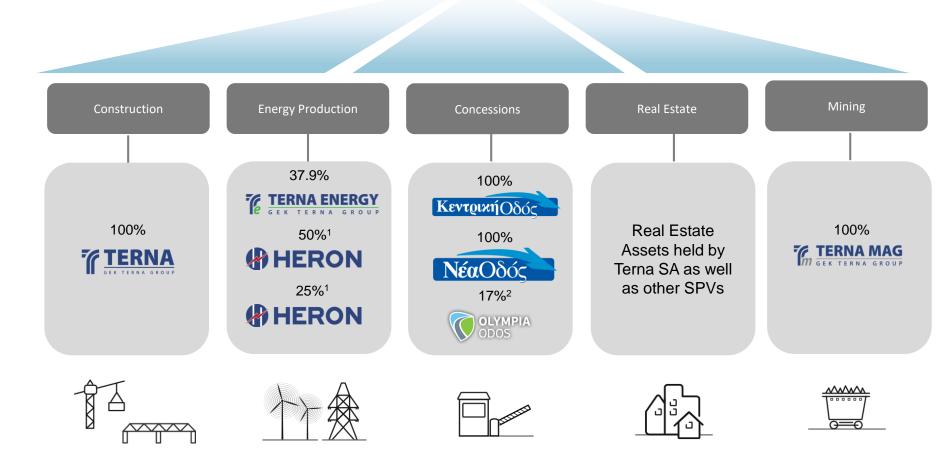

# GEKTERNA GROUP OF COMPANIES

# GEKTERNA GROUP OF COMPANIES

- 1. ENGIE owns 50% of HERON I and HERON II; Qatar Petroleum owns 25% of HERON II
  - Other shareholders: VINCI (29.9%); HOCHTIEF (17%); J&P AVAX (19.1%); AKTOR (17%)