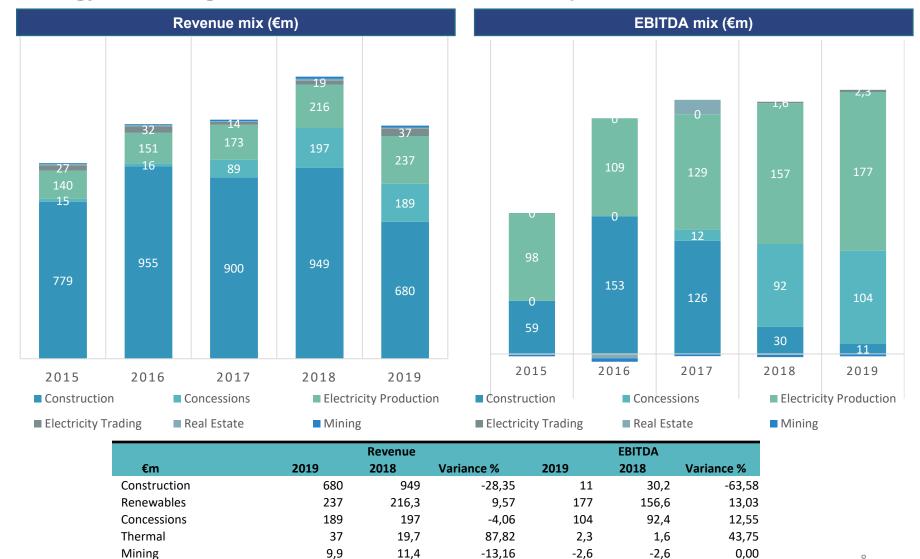

## **Consolidated Revenue & EBITDA evolution**

Concessions and renewable energy partially offset the decline in revenue from construction and also led to improved profitability at EBITDA level

# Revenue & EBITDA mix by activity

Real Estate

Significant rebalancing of Group portfolio towards concessions and renewable energy with a longer-term and more stable cash flow profile

9,2

-45,65

0,3

-0,6

-150,00