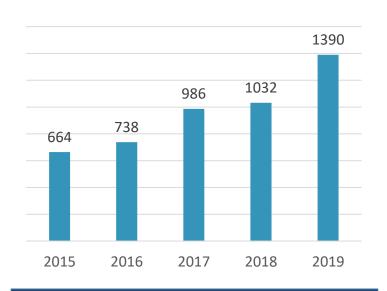

#### Overview

- TERNA Energy is the largest renewables energy group in Greece with significant activities in the USA, Poland and Bulgaria
- The company operates a portfolio with a total installed capacity of 1,390 MW <sup>1</sup> as of FY 2019
- c. 550WM under construction or ready to build, bringing total installed capacity > 2 GWs
- Strong and visible cash flow generation through a mix of Feed-in-Tariffs and off-take agreements
- The company is also engaged in waste management and has been awarded two waste management concessions in Greece
  - Waste management plant in Epirus commenced operations in March 2019 while the plant in Peloponnese is expected to commence operations in 2020

#### **Installed capacity evolution (MW)**