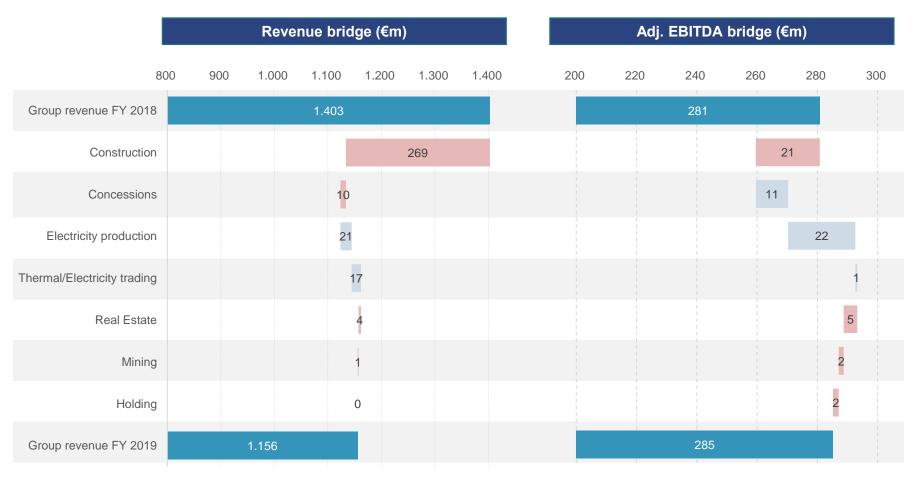

# 2019 results at a glance

In 2019, the Group continued to invest in its core activities. It successfully refinanced a significant portion of Group debt

Revenue (vs FY 2018)

€1,156m

(17.5%)

EBITDA (vs FY 2018)

€285.1m

+1.8%

EBITDA Margin (vs FY 2018)

24.7%

+190 bps

Net Profit (vs FY 2018)

€55,7m

+55%

Concessions' EBITDA (vs FY 2018)

€104m

+11.8%

Construction Backlog (vs FY 2018)

€1,661m

+2.6%

CAPEX (vs FY 2018)

€278,6m

+79.7%

Net Debt (vs FY 2018)

€1,437m

+8.3%

Cash (vs FY 2018)

€595m

+13.8%

# 2019 Highlights

- Group EBITDA remained stable as increases in energy production and concessions were offset by construction and the fact that certain projects remain at rump-up phase
- The Group made significant steps towards rebalancing its portfolio, with the full consolidation of a number of its concessions and investments in renewable energy activities that boast longerterm and more stable cash flows

CAPEX in core activities reached €278.6m, mostly increasing its footprint in renewable energy

 Construction, part of the core business and competency of the Group, successfully delivered a number of completed projects while maintaining a healthy backlog with major new contract wins

 As a result, primarily of the full consolidation achieved in certain concessions, and of CAPEX, net debt increased to €1,437m (+€110m).

# Developments during the period by activity

- Decrease in revenue was mainly due to a number of projects that are now completed and which were under construction over the same period last year
- Backlog of €1.7bn by winning a number of high quality construction projects, including the new International airport in Heraklion (€480m) and the construction of a Casino Resort in Limassol (€108m)

- Revenues decreased due to the sale of Telus Tower in Sofia, Bulgaria in Dec-2018
- The Group is planning to divest from specific real estate assets
- In 2019, still on investment phase no results generated

## **Consolidated Revenue & EBITDA evolution**

Concessions and renewable energy partially offset the decline in revenue from construction and also led to improved profitability at EBITDA level