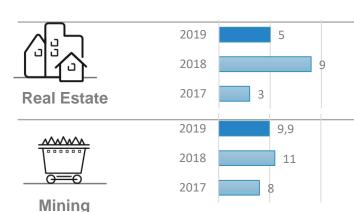

- Revenues decreased due to the sale of Telus Tower in Sofia, Bulgaria in Dec-2018
- The Group is planning to divest from specific real estate assets
- In 2019, still on investment phase no results generated