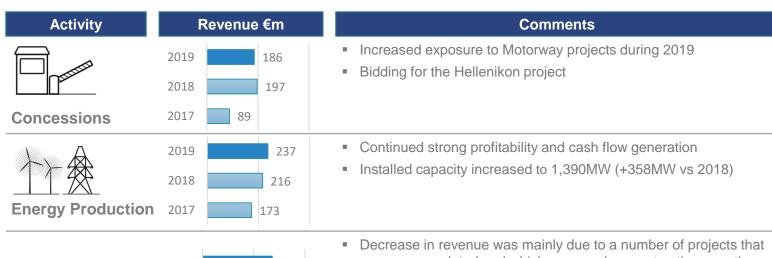

# Developments during the period by activity

- Decrease in revenue was mainly due to a number of projects that are now completed and which were under construction over the same period last year
- Backlog of €1.7bn by winning a number of high quality construction projects, including the new International airport in Heraklion (€480m) and the construction of a Casino Resort in Limassol (€108m)

#### **Backlog**

€1,240.5

- Largest project: Design and Construction of new international airport in Heraklion, Crete (€478.8m)
- Other projects include the construction of motorways, office buildings and power projects for clients such as the Ministry of Public Works
- Accounts for c68% of backlog

**Total Backlog** 

€1,660.9