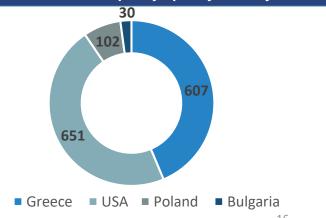

#### Overview

- TERNA Energy is the largest renewables energy group in Greece with significant activities in the USA, Poland and Bulgaria
- The company operates a portfolio with a total installed capacity of 1,390 MW <sup>1</sup> as of FY 2019
- c. 550WM under construction or ready to build, bringing total installed capacity > 2 GWs
- Strong and visible cash flow generation through a mix of Feed-in-Tariffs and off-take agreements
- The company is also engaged in waste management and has been awarded two waste management concessions in Greece
  - Waste management plant in Epirus commenced operations in March 2019 while the plant in Peloponnese is expected to commence operations in 2020