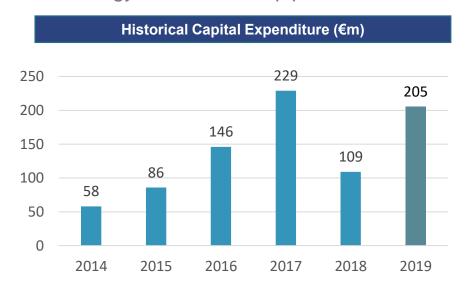

Concessions' EBITDA (vs FY 2018)

€104m

+11.8%

Construction Backlog (vs FY 2018)

€1,661m

+2.6%

CAPEX (vs FY 2018)

€278,6m

CAPEX in core activities reached €278.6m, mostly increasing its footprint in renewable energy

 Construction, part of the core business and competency of the Group, successfully delivered a number of completed projects while maintaining a healthy backlog with major new contract wins