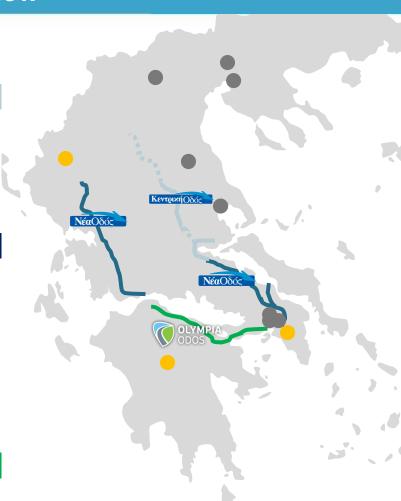

#### Kentriki Odos

- Total length: 231km
  - Equity invested €67m (100%)
  - Senior bank debt (non recourse):€451m
- Expiration: 2036

#### **Nea Odos**

- Ionian Road & Central Greece Motorway (100% ownership)
- Total length: 378.7km (159km newly built)
  - Equity invested €192m (100%)
  - Senior bank debt (non recourse):€175m
- Expiration: 2037

#### **Olympia Odos**

- Total length: 365km
  - Equity invested €209m (100%)
  - Senior bank debt (non recourse):€675m
- Expiration: 2041Participation: 17%

| Concessions | 2015   | 2016   | 2017   | 2018   | 2019  |
|-------------|--------|--------|--------|--------|-------|
| Revenue     | 14.7   | 15.5   | 88.7   | 197.0  | 187.0 |
| Growth %    | nm     | 5.5%   | 472.1% | 122.1% | (5%)  |
| EBITDA      | (0.0)  | (0.4)  | 12.1   | 92.4   | 104   |
| Margin %    | (0.2%) | (2.5%) | 13.7%  | 46.9%  | 55.6% |
| EBIT        | (0.5)  | (0.9)  | 4.8    | 49.6   | 52.2  |
| Net Results | 2.0    | 0.6    | 8.7    | 19.9   | 54.3  |