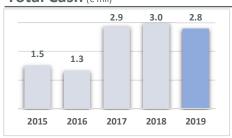

#### Total Cash (€ mil)

### Financials (€ thous, consolidated)

| Fiscal Year         | 2015   | 2016   | 2017   | 2018   | 2019   |
|---------------------|--------|--------|--------|--------|--------|
| Revenues            | 9,526  | 10,674 | 11,792 | 13,790 | 15,414 |
| Gross Profit        | 5,940  | 6,197  | 4,876  | 8,109  | 9,648  |
| EBITDA              | 1,743  | 1,677  | 2,253  | 3,001  | 4,363  |
| Debt                | 0      | 0      | 0      | 1,385  | 853    |
| EBT                 | 956    | 982    | 1,368  | 1,977  | 2,907  |
| Net Earnings        | 806    | 904    | 1,033  | 1,504  | 2,240  |
| Assets              | 10,807 | 10,384 | 12,409 | 14,290 | 16,361 |
| Equity              | 8,131  | 8,085  | 9,039  | 9,431  | 10,733 |
| CAPEX               | 964    | 500    | 447    | 1,987  | 648    |
| Operating Cash Flow | 1,523  | 644    | 1,362  | 2,932  | 2,206  |
| Cash                | 1,507  | 1,328  | 2,872  | 2,986  | 2,789  |
| EBITDA Margin       | 18.3%  | 15.7%  | 19.1%  | 21.8%  | 28.3%  |
| Head count          | 171    | 191    | 215    | 244    | 243    |