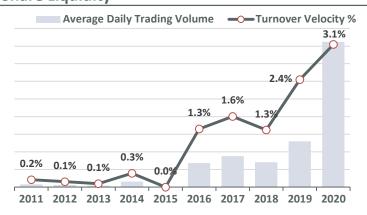

ey are designed in the most modern Microsoft .NET platform and available for installation in local infrastructure or in the Cloud, licensed or as a Software as a Service (SaaS) service.

The company presents rapid growth and a qualitatively expanding clientele.

It has a **Certified Network of Partners**, it is listed in the main market of the Athens Stock Exchange, and maintains subsidiaries in **Bulgaria, Romania, the United Arab Emirates** and the Greek Retail Link, while in addition it has **export activity in 16 cou**ntries.

#### **Group Structure**

#### ENTERSOFT S.A.

#### **ENTERSOFT S.A.**

ENTERSOFT BULGARIA EOOD (100%)

ENTERSOFT ROMANIA SOFTWARE SRL (100%)

**RETAIL LINK (97.64%)** 

ENTERSOFT MIDDLE EAST FZ LLC (100%)

#### **Share Performance**



#### **Share Liquidity**



#### **Yearly Performance**

| Yearly Performance                        |                              |          |          |        |         |               |  |  |
|-------------------------------------------|------------------------------|----------|----------|--------|---------|---------------|--|--|
| 2015                                      | 2016                         | 2017     | 2018     | 2019   | 2020    | CAGR* 2020-11 |  |  |
| 0.0%                                      | -18.0%                       | 103.3%   | 28.0%    | 93.8%  | 48.1%   | 18.9%         |  |  |
| *Compound                                 | *Compound Annual Growth Rate |          |          |        |         |               |  |  |
| Trailing Performance                      |