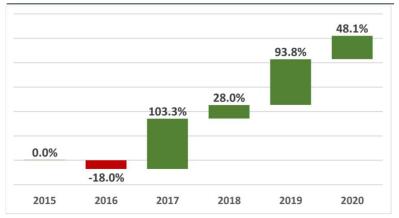

#### **Yearly Performance**

| Yearly Performance                        |                              |          |          |        |         |               |  |  |
|-------------------------------------------|------------------------------|----------|----------|--------|---------|---------------|--|--|
| 2015                                      | 2016                         | 2017     | 2018     | 2019   | 2020    | CAGR* 2020-11 |  |  |
| 0.0%                                      | -18.0%                       | 103.3%   | 28.0%    | 93.8%  | 48.1%   | 18.9%         |  |  |
| *Compound                                 | *Compound Annual Growth Rate |          |          |        |         |               |  |  |
| Trailing Performance                      |                              |          |          |        |         |               |  |  |
| 1 Month                                   | 3 Months                     | 6 Months | 9 Months | 1 Year | 3 Years | 5 Years       |  |  |
| 19.5%                                     | 33.0%                        | 31.1%    | 29.3%    | 46.9%  | 359.0%  | 512.0%        |  |  |
| Source: ATHEXGROUP, Trade Data 29/07/2020 |                              |          |          |        |         |               |  |  |