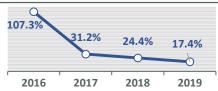

7  | 648    |
| Operating Cash Flow | 1,523  | 644    | 1,362  | 2,932  | 2,206  |
| Cash                | 1,507  | 1,328  | 2,872  | 2,986  | 2,789  |
| EBITDA Margin       | 18.3%  | 15.7%  | 19.1%  | 21.8%  | 28.3%  |
| Head count          | 171    | 191    | 215    | 244    | 243    |

#### 2.2 1.5 1.4 0.6 2015 2016 2017 2018 2019

#### Total Cash (€ mil)



#### Cash Distributions (per share)

| Year Paid                  | 2016  | 2017  | 2018  | 2019  | 2020  |
|----------------------------|-------|-------|-------|-------|-------|
| Ordinary Dividend          | 0.100 | 0.130 | 0.130 | 0.180 | 0.000 |
| Special Dividend           | 0.120 | 0.000 | 0.000 | 0.000 | 0.000 |
| <b>Total Distributions</b> | 0.220 | 0.130 | 0.130 | 0.180 | 0.000 |

#### Total Yield (price fiscal year end)



#### **Board of Directors**

#### Nikolopoulos N Pandelis

(President/Non Executive Member)

**Dimitrakopoulos L Konstantinos** 

(Vice President/Executive Member)

**Kotzamanidis N Antonis** 

(CEO/Executive Member)

**Avratoglou F Charalampos** 

(Executive Member)

Papachristopoulou X Katia

(Executive Member)

**Menegos K Stavros** 

(Executive Member)

**Fokas G Konstantinos** (Non Executive Member)

Labrou E Marika

(Independent Non Executive Member)

Pramatari X Katerina

(Independent Non Executive Member)

### **Latest Financial Results**

#### During 2019 Entersoft S.A.:

- Increased its customer base at its all key products
- Increased total revenues by 12% from previous year, while EBT invreased by 47%
- Maintained a solid financial position

#### **Shareholder Structure**

##