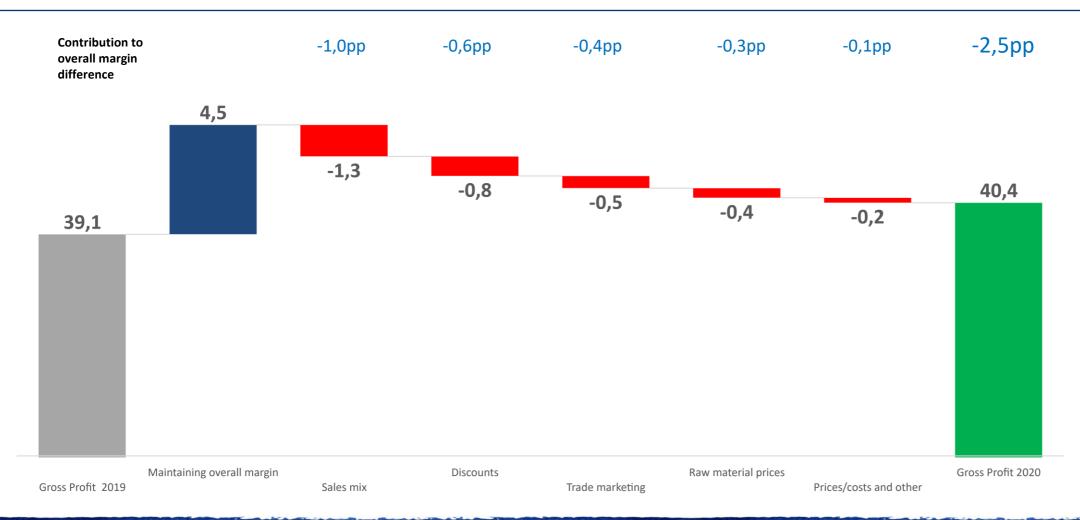

# **EBIT** Bridge

#### Highlights 2020:

• Stable operational expenses

#### Outlook 2021:

Maintaining, at least, the operational margins of 2020