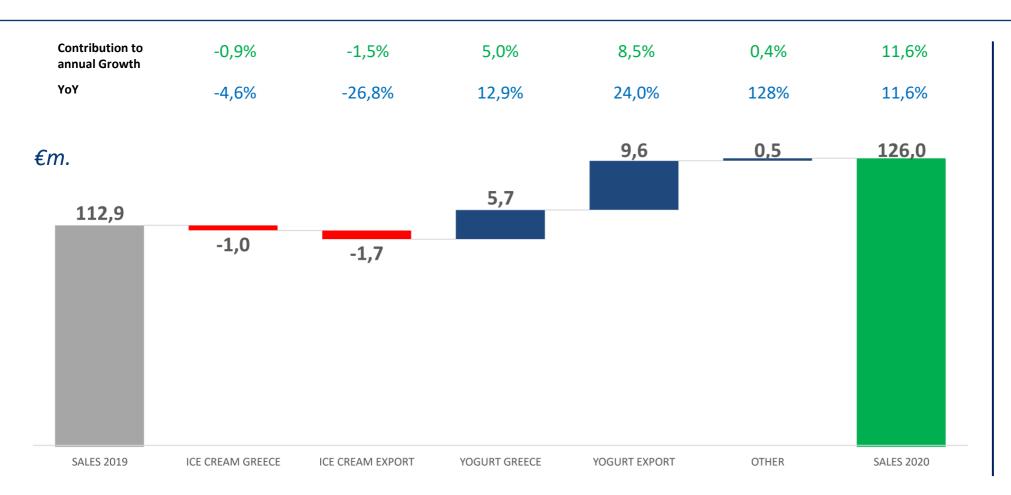

# Sales bridge

#### Highlights 2020:

- · Robust top line growth
- Partially recovery of ice-cream Greece sales decline
- Strong growth in yogurt segment

#### Outlook 2021:

Continue growth at a similar rate