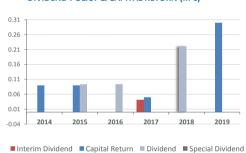

r as sub-contractors or through joint ventures. The Group's total installed capacity accounts for 664 MW. The Group has installations of 394 MW in Greece, 138 MW in the USA, 102 MW in Poland and 30 MW in Bulgaria. At the

same time, the Group has RES installations currently under construction or ready for construction with a capacity of 274 MW, in Greece and abroad. Overall, the Company operates, is constructing or has full licensing of 938 MW of RES installations in Europe and America. The Company is targeting to reach almost 1,000 MW of RES projects in operation in all countries where it operates over the following years.

## **REVENUE ANALYSIS (in € 000)**



Revenues from abroad represented the 27.19% of the group's annual turnover in 2018.

## DIVIDEND POLICY & CAPITAL RETURN (in €)



# OVERVIEW - TRADING DATA

## OVERVIEW - TRADING DATA 1 Year (data of period 01/05/2018 - 30/04/2019)

| Symbol:                                      |         |         | TENERGY            |
|----------------------------------------------|---------|---------|--------------------|
| Athex Market:                                |         |         | MAIN MARKET        |
| Listing in Athex:                            |         | No      | vember 14, 2007    |
| Sector Classification:                       |         |         | Utilities          |
| Subsector Classification:                    |         | Alter   | native Electricity |
| Market Cap (Mil. €): (30 April 2019)         |         |         | 790,597            |
| Shares Outstanding (number): (30 April 2019) |         |