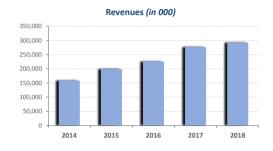

## **REVENUE ANALYSIS (in € 000)**

Revenues from abroad represented the 27.19% of the group's annual turnover in 2018.