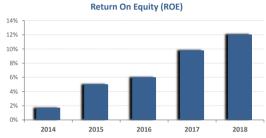

| Revenues                          | 158,251 | 198,608 | 225,560 | 276,535 | 292,052 |
| Gross Profit                      | 49,698  | 67,332  | 74,202  | 114,125 | 123,607 |
| EBIT                              | 43,512  | 62,687  | 74,750  | 105,341 | 118,067 |
| EBITDA                            | 74,070  | 99,312  | 115,769 | 147,545 | 167,910 |
| Profit before tax                 | 12,172  | 30,386  | 36,291  | 57,015  | 62,411  |
| Profit after tax                  | 5,847   | 17,447  | 21,379  | 37,120  | 47,053  |
| Total Equity                      | 338,245 | 346,781 | 355,230 | 378,749 | 391,133 |
| E.P.S.                            | 0.050   | 0.16    | 0.20    | 0.35    | 0.40    |
| ROE                               | 1.73%   | 5.03%   | 6.02%   | 9.80%   | 12.03%  |









# **MAJOR SHAREHOLDERS (>5%)**

| Name                                                   | %                                      |
|--------------------------------------------------------|----------------------------------------|
| PERISTERIS GEORGIOS                                    | 22.40%                                 |
| GEK TERNA S.A.                                         | 37.93%                                 |
| YORK GLOBAL FINANCE OFFSHORE BDH (LUXEMBOURG) S.A.R.L. | 9.02%                                  |
| Total                                                  | 69.34%                                 |
|                                                        |                                        |
| BOARD OF DIRECTORS                                     |