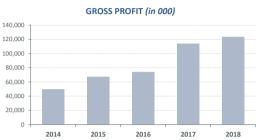

|
| Revenues                          | 158,251 | 198,608 | 225,560 | 276,535 | 292,052 |
| Gross Profit                      | 49,698  | 67,332  | 74,202  | 114,125 | 123,607 |
| EBIT                              | 43,512  | 62,687  | 74,750  | 105,341 | 118,067 |
| EBITDA                            | 74,070  | 99,312  | 115,769 | 147,545 | 167,910 |
| Profit before tax                 | 12,172  | 30,386  | 36,291  | 57,015  | 62,411  |
| Profit after tax                  | 5,847   | 17,447  | 21,379  | 37,120  | 47,053  |
| Total Equity                      | 338,245 | 346,781 | 355,230 | 378,749 | 391,133 |
| E.P.S.                            | 0.050   | 0.16    | 0.20    | 0.35    | 0.40    |
| ROE                               | 1.73%   | 5.03%   | 6.02%   | 9.80%   | 12.03%  |









# **MAJOR SHAREHOLDERS (>5%)**

| Name                                                   | %                                      |
|--------------------------------------------------------|----------------------------------------|
| PERISTERIS GEORGIOS                                    | 22.40%                                 |
| GEK TERNA S.A.                                         | 37.93%                                 |
| YORK GLOBAL FINANCE OFFSHORE BDH (LUXEMBOURG) S.A.R.L. | 9.02%                                  |
| Total                                                  | 69.34%                                 |
|                                                        |                                        |
| BOARD OF DIRECTORS                                     |