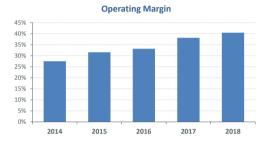

|
| Revenues                          | 158,251 | 198,608 | 225,560 | 276,535 | 292,052 |
| Gross Profit                      | 49,698  | 67,332  | 74,202  | 114,125 | 123,607 |
| EBIT                              | 43,512  | 62,687  | 74,750  | 105,341 | 118,067 |
| EBITDA                            | 74,070  | 99,312  | 115,769 | 147,545 | 167,910 |
| Profit before tax                 | 12,172  | 30,386  | 36,291  | 57,015  | 62,411  |
| Profit after tax                  | 5,847   | 17,447  | 21,379  | 37,120  | 47,053  |
| Total Equity                      | 338,245 | 346,781 | 355,230 | 378,749 | 391,133 |
| E.P.S.                            | 0.050   | 0.16    | 0.20    | 0.35    | 0.40    |
| ROE                               | 1.73%   | 5.03%   | 6.02%   | 9.80%   | 12.03%  |









# **MAJOR SHAREHOLDERS (>5%)**

| Name                                                   | %                                      |
|--------------------------------------------------------|----------------------------------------|
| PERISTERIS GEORGIOS                                    | 22.40%                                 |
| GEK TERNA S.A.                                         | 37.93%                                 |
| YORK GLOBAL FINANCE OFFSHORE BDH (LUXEMBOURG) S.A.R.L. | 9.02%                                  |
| Total                                                  | 69.34%                                 |
|                                                        |                                        |
| BOARD OF DIRECTORS                                     |