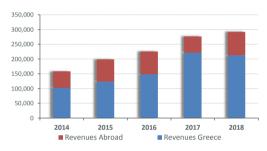

## **REVENUE ANALYSIS (in € 000)**

Revenues from abroad represented the 27.19% of the group's annual turnover in 2018.