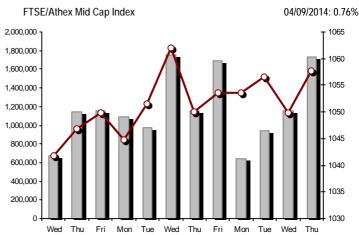

Daily Fluctuation of Athex Composite Share Price Index

| Athex Indices                                  |            |            |        |        |          |          |          |          |                 |
|------------------------------------------------|------------|------------|--------|--------|----------|----------|----------|----------|-----------------|
| Index name                                     | 04/09/2014 | 03/09/2014 | pts.   | %      | Min      | Max      | Year min | Year max | Year change     |
| Athex Composite Share Price Index              | 1,181.41 # | 1,159.13   | 22.28  | 1.92%  | 1,149.87 | 1,181.56 | 1,044.23 | 1,379.42 | 1.61% #         |
| FTSE/Athex Large Cap                           | 384.15 #   | 375.85     | 8.30   | 2.21%  | 372.79   | 384.40   | 336.28   | 445.52   | -0.18% <b>Œ</b> |
| FTSE/ATHEX Custom Capped                       | 1,219.70 # | 1,207.17   | 12.52  | 1.04%  |          |          | 1,097.84 | 1,410.19 | -0.81% <b>Œ</b> |
| FTSE/ATHEX Custom Capped - USD                 | 1,148.82 # | 1,135.73   | 13.09  | 1.15%  |          |          | 1,055.85 | 1,406.66 | -5.43% Œ        |
| FTSE/Athex Mid Cap Index                       | 1,057.73 # | 1,049.76   | 7.97   | 0.76%  | 1,048.47 | 1,059.31 | 991.06   | 1,317.40 | -9.35% Œ        |
| FTSE/ATHEX-CSE Banking Index                   | 124.17 #   | 118.77     | 5.40   | 4.55%  | 117.65   | 124.44   | 101.04   | 161.54   | -8.79% Œ        |
| FTSE/ATHEX Global Traders Index Plus           | 1,620.40 # | 1,615.10   | 5.30   | 0.33%  | 1,599.76 | 1,623.73 | 1,485.51 | 1,845.84 | 4.48% #         |
| FTSE/ATHEX Global Traders Index                | 1,840.86 # | 1,831.42   | 9.44   | 0.52%  | 1,814.76 | 1,845.65 | 1,664.83 | 2,152.38 | 6.14% #         |
| FTSE/ATHEX Mid & Small Cap Factor-Weighted Ind | 1,295.84 # | 1,281.94   | 13.90  | 1.08%  | 1,280.71 | 1,295.91 | 1,261.50 | 1,523.02 | 1.31% #         |
| Greece & Turkey 30 Price Index                 | 767.02 #   | 749.74     | 17.28  | 2.30%  | 745.83   | 767.87   | 570.55   | 783.68   | 18.45% #        |
| ATHEX Mid & SmallCap Price Index               | 2,958.69 Œ | 2,977.60   | -18.91 | -0.64% | 2,947.24 | 2,984.79 | 2,573.35 | 3,157.88 | 14.96% #        |
| FTSE/Athex Market Index                        | 919.77 #   | 900.42     | 19.35  | 2.15%  | 893.44   | 920.26   | 808.04   | 1,066.17 | -0.44% Œ        |
| FTSE Med Index                                 | 5,212.85 # | 5,202.64   | 10.21  | 0.20%  |          |          | 4,605.95 | 5,387.08 | 14.08% #        |
| Athex Composite Index Total Return Index       | 1,721.36 # | 1,688.89   | 32.47  | 1.92%  | 1,675.39 | 1,721.58 | 1,520.56 | 1,998.07 | 2.25% #         |
| FTSE/Athex Large Cap Total Return              | 520.02 #   | 508.78     | 11.24  | 2.21%  |          |          | 456.16   | 605.87   | -1.39% Œ        |
| FTSE/ATHEX Large Cap Net Total Return          | 1,548.70 # | 1,515.25   | 33.45  | 2.21%  | 1,502.92 | 1,549.73 | 1,355.72 | 1,786.28 | 0.37% #         |
| FTSE/ATHEX Custom Capped Total Return          | 1,282.27 # | 1,269.10   | 13.16  | 1.04%  |          |          | 1,153.69 | 1,472.79 | -0.15% Œ        |
| FTSE/ATHEX Custom Capped - USD Total Return    | 1,207.76 # | 1,194.00   | 13.77  | 1.15%  |          |          | 1,110.02 | 1,469.09 | -4.80% Œ        |
| FTSE/Athex Mid Cap Total Return                | 1,340.59 # | 1,330.49   | 10.10  | 0.76%  |          |          | 1,258.62 | 1,643.81 | -7.18% Œ        |
| FTSE/ATHEX-CSE Banking Total Return Index      | 115.93 #   | 110.89     | 5.04   | 4.55%  |          |          | 97.04    | 153.89   | -10.18% Œ       |
| Greece & Turkey 30 Total Return Index          | 907.33 #   | 895.54     | 11.79  | 1.32%  |          |          | 697.73   | 946.62   | 17.14% #        |
| Hellenic Mid & Small Cap Index                 | 1,122.94 # | 1,116.83   | 6.11   | 0.55%  | 1,109.35 | 1,122.94 | 1,061.32 | 1,351.84 | 0.82% #         |
| FTSE/Athex Banks                               | 164.05 #   | 156.92     | 7.13   | 4.54%  | 155.45   | 164.41   | 133.50   | 213.44   | -8.80% Œ        |
| FTSE/Athex Insurance                           | 1,443.52 # | 1,422.45   | 21.07  | 1.48%  | 1,422.45 | 1,475.13 | 1,274.94 | 1,749.09 | 9.60% #         |
| FTSE/Athex Financial Services                  | 1,710.57 # | 1,675.39   | 35.18  | 2.10%  | 1,658.09 | 1,710.57 | 1,589.78 | 2,207.51 | -3.28% Œ        |
| FTSE/Athex Industrial Goods & Services         | 2,990.68 Œ | 3,008.02   | -17.34 | -0.58% | 2,959.61 | 3,011.50 | 2,839.79 | 3,724.87 | -7.83% Œ        |
| FTSE/Athex Retail                              | 4,407.25 Œ | 4,428.69   | -21.44 | -0.48% | 4,363.22 | 4,457.35 | 3,090.34 | 4,836.94 | 33.60% #        |
| FTSE/ATHEX Real Estate                         | 2,822.33 # | 2,815.96   | 6.37   | 0.23%  | 2,793.44 | 2,837.93 | 2,194.73 | 3,111.71 | 27.32% #        |
| FTSE/Athex Personal & Household Goods          | 6,221.23 Œ | 6,281.96   | -60.73 | -0.97% | 6,218.32 | 6,346.11 | 5,587.54 | 7,649.84 | 5.13% #         |
| FTSE/Athex Food & Beverage                     | 6,803.34 # | 6,716.65   | 86.69  | 1.29%  | 6,646.41 | 6,839.47 | 6,014.35 | 8,227.06 | -13.31% Œ       |
| FTSE/Athex Basic Resources                     | 2,859.65 # | 2,749.93   | 109.72 | 3.99%  | 2,723.86 | 2,859.65 | 2,465.13 | 3,356.44 | 3.92% #         |
| FTSE/Athex Construction & Materials            | 2,778.35 # | 2,757.59   | 20.76  | 0.75%  | 2,722.70 | 2,793.70 | 2,531.26 | 3,482.98 | 3.61% #         |
| FTSE/Athex Oil & Gas                           | 2,381.35 # | 2,379.46   | 1.89   | 0.08%  | 2,345.68 | 2,400.07 | 2,194.16 | 3,236.15 | -16.93% Œ       |
| FTSE/Athex Chemicals                           | 5,829.61 # | 5,752.66   | 76.95  | 1.34%  | 5,773.59 | 5,945.04 | 5,516.28 | 6,811.96 | -2.78% Œ        |
| FTSE/Athex Media                               | 2,474.71 # | 2,393.45   | 81.26  | 3.40%  | 2,393.45 | 2,474.71 | 1,543.92 | 2,777.58 | 60.29% #        |
| FTSE/Athex Travel & Leisure                    | 2,070.90 # | 2,054.84   | 16.06  | 0.78%  | 2,055.58 | 2,079.79 | 1,634.38 | 2,304.69 | 23.27% #        |
| FTSE/Athex Technology                          | 990.44 Œ   | 991.68     | -1.24  | -0.13% | 977.55   | 1,003.16 | 786.21   | 1,134.79 | 25.78% #        |
| FTSE/Athex Telecommunications                  | 3,027.83 # | 3,000.30   | 27.53  | 0.92%  | 2,978.28 | 3,052.60 | 2,532.36 | 3,633.39 | 13.75% #        |
| FTSE/Athex Utilities                           | 3,955.37 # | 3,951.12   | 4.25   | 0.11%  | 3,917.97 | 3,974.13 | 3,308.43 | 4,471.04 | 4.29% #         |
| FTSE/Athex Health Care                         | 188.38 Œ   | 192.14     | -3.76  | -1.96% | 188.38   | 193.25   | 176.19   | 287.11   | -15.53% Œ       |
| Athex All Share Index                          | 262.07 #   | 256.49     | 5.58   | 2.18%  | 100.50   | 1/3.23   | 226.62   | 291.46   | 11.30% #        |
| AUTEN ATT STIBLE HILLEN                        | 202.07 #   | 230.49     | 0.00   | 2.1070 |          |          | 220.02   | 291.40   | 11.3070 #       |