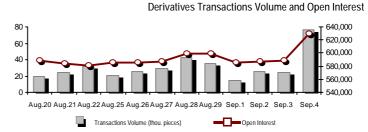

| Securities' Transactions Value (thou. €)                          |            | D      | erivatives Transactions Value (thou. €) Alhex Cor        | nposite Share Price Index   % daily | chng    |
|-------------------------------------------------------------------|------------|--------|----------------------------------------------------------|-------------------------------------|---------|
| Total Transactions Value (Securities/Derivatives) (thou. $\in$ ): | 141,650.08 |        |                                                          |                                     |         |
| Athex Capitalisation (mill. €) **:                                | 74,078.05  |        | Derivatives Total Open Interest                          | 630,068                             |         |
| Daily change: mill. €   %                                         | 1,591.43   | 2.20%  | in Index Futures   % daily chng                          | 47,422                              | -0.69%  |
| Yearly Avg Capitalisation: mill. €   % chng prev year Avg         | 72,778.80  | 40.91% | in Stock Futures   % daily chng                          | 276,917                             | 0.45%   |
| Athex Composite Share Price Index   % daily chng                  | 1,181.41   | 1.92%  | in Index Options   % daily chng                          | 11,375                              | 3.09%   |
| Athex Composite Share Price Index Capitalisation (mill. €)        | 68,906.15  |        | in Stock Options   % daily chng                          | 2,307                               | -0.69%  |
| Daily change (mill. €)                                            | 1,599.04   |        | in Stock Repos/Reverse Repos/RA   % daily chng           | 292,047                             | 16.01%  |
| Securities' Transactions Value (thou. €)                          | 115,464.89 |        | Derivatives Transactions Value (thou. €)                 | 26,185.19                           |         |
| Daily change: thou. €   %                                         | 34,588.16  | 42.77% | Daily change: thou. €   %                                | 9,145.47                            | 53.67%  |
| YtD Avg Trans. Value: thou. $\in$   % chng prev year Avg          | 135,622.83 | 56.58% | YtD Avg Trans. Value: thou. €   % chng prev year Avg     | 38,642.97                           | 50.16%  |
| Short Selling Trans. Value: mill. €   % in total Value            |            |        |                                                          |                                     |         |
| Short Covering Trans. Value: mill. $\in\mid\%$ in total Value     |            |        |                                                          |                                     |         |
| Transactions Value of Blocks (thou. €)                            | 13,256.69  |        |                                                          |                                     |         |
| Bonds Transactions Value (thou. €)                                | 0.00       |        |                                                          |                                     |         |
| Securities' Transactions Volume (thou. Pieces)                    | 93,419.02  |        | Derivatives Contracts Volume:                            | 76,131                              |         |
| Daily change: thou. pieces   %                                    | 39,838.65  | 74.35% | Daily change: pieces   %                                 | 52,433                              | 221.25% |
| YtD Avg Volume: thou. pieces   % chng prev year Avg               | 91,793.90  | 71.53% | YtD Avg Derivatives Contracts   % chng prev year Avg     | 42,134                              | 1.36%   |
| Short Selling Volume: thou pieces   % in total Volume             |            |        |                                                          |                                     |         |
| Short Covering Volume: thou. pieces   % in total Volume           |            |        |                                                          |                                     |         |
| Transactions Volume of Blocks (thou. Pieces)                      | 8,839.19   |        |                                                          |                                     |         |
| Bonds Transactions Volume (thou. pieces)                          | 0.00       |        |                                                          |                                     |         |
| Securities' Trades Number                                         | 24,649     |        | Derivatives Trades Number:                               | 2,574                               |         |
| Daily change: number   %                                          | 4,429      | 21.90% | Daily change: number   %                                 | 654                                 | 34.06%  |
| YtD Avg Derivatives Trades number   % chng prev year Avg          | 28,486     | -3.98% | YtD Avg Derivatives Trades number   % chng prev year Avg | 2,513                               | -4.54%  |
| Number of Blocks                                                  | 17         |        |                                                          |                                     |         |
| Number of Bonds Transactions                                      | 0          |        |                                                          |                                     |         |