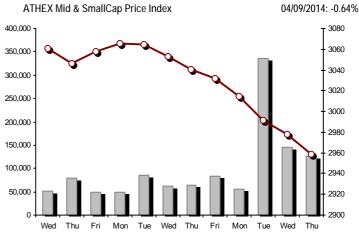

Daily Fluctuation of Athex Composite Share Price Index

| Athex Indices                                  |            |            |        |        |          |          |          |          |                 |
|------------------------------------------------|------------|------------|--------|--------|----------|----------|----------|----------|-----------------|
| Index name                                     | 04/09/2014 | 03/09/2014 | pts.   | %      | Min      | Max      | Year min | Year max | Year change     |
| Athex Composite Share Price Index              | 1,181.41 # | 1,159.13   | 22.28  | 1.92%  | 1,149.87 | 1,181.56 | 1,044.23 | 1,379.42 | 1.61% #         |
| FTSE/Athex Large Cap                           | 384.15 #   | 375.85     | 8.30   | 2.21%  | 372.79   | 384.40   | 336.28   | 445.52   | -0.18% <b>Œ</b> |
| FTSE/ATHEX Custom Capped                       | 1,219.70 # | 1,207.17   | 12.52  | 1.04%  |          |          | 1,097.84 | 1,410.19 | -0.81% <b>Œ</b> |
| FTSE/ATHEX Custom Capped - USD                 | 1,148.82 # | 1,135.73   | 13.09  | 1.15%  |          |          | 1,055.85 | 1,406.66 | -5.43% Œ        |
| FTSE/Athex Mid Cap Index                       | 1,057.73 # | 1,049.76   | 7.97   | 0.76%  | 1,048.47 | 1,059.31 | 991.06   | 1,317.40 | -9.35% Œ        |
| FTSE/ATHEX-CSE Banking Index                   | 124.17 #   | 118.77     | 5.40   | 4.55%  | 117.65   | 124.44   | 101.04   | 161.54   | -8.79% Œ        |
| FTSE/ATHEX Global Traders Index Plus           | 1,620.40 # | 1,615.10   | 5.30   | 0.33%  | 1,599.76 | 1,623.73 | 1,485.51 | 1,845.84 | 4.48% #         |
| FTSE/ATHEX Global Traders Index                | 1,840.86 # | 1,831.42   | 9.44   | 0.52%  | 1,814.76 | 1,845.65 | 1,664.83 | 2,152.38 | 6.14% #         |
| FTSE/ATHEX Mid & Small Cap Factor-Weighted Ind | 1,295.84 # | 1,281.94   | 13.90  | 1.08%  | 1,280.71 | 1,295.91 | 1,261.50 | 1,523.02 | 1.31% #         |
| Greece & Turkey 30 Price Index                 | 767.02 #   | 749.74     | 17.28  | 2.30%  | 745.83   | 767.87   | 570.55   | 783.68   | 18.45% #        |
| ATHEX Mid & SmallCap Price Index               | 2,958.69 Œ | 2,977.60   | -18.91 | -0.64% | 2,947.24 | 2,984.79 | 2,573.35 | 3,157.88 | 14.96% #        |
| FTSE/Athex Market Index                        | 919.77 #   | 900.42     | 19.35  | 2.15%  | 893.44   | 920.26   | 808.04   | 1,066.17 | -0.44% Œ        |
| FTSE Med Index                                 | 5,212.85 # | 5,202.64   | 10.21  | 0.20%  |          |          | 4,605.95 | 5,387.08 | 14.08% #        |
| Athex Composite Index Total Return Index       | 1,721.36 # | 1,688.89   | 32.47  | 1.92%  | 1,675.39 | 1,721.58 | 1,520.56 | 1,998.07 | 2.25% #         |
| FTSE/Athex Large Cap Total Return              | 520.02 #   | 508.78     | 11.24  | 2.21%  |          |          | 456.16   | 605.87   | -1.39% Œ        |
| FTSE/ATHEX Large Cap Net Total Return          | 1,548.70 # | 1,515.25   | 33.45  | 2.21%  | 1,502.92 | 1,549.73 | 1,355.72 | 1,786.28 | 0.37% #         |
| FTSE/ATHEX Custom Capped Total Return          | 1,282.27 # | 1,269.10   | 13.16  | 1.04%  |          |          | 1,153.69 | 1,472.79 | -0.15% Œ        |
| FTSE/ATHEX Custom Capped - USD Total Return    | 1,207.76 # | 1,194.00   | 13.77  | 1.15%  |          |          | 1,110.02 | 1,469.09 | -4.80% Œ        |
| FTSE/Athex Mid Cap Total Return                | 1,340.59 # | 1,330.49   | 10.10  | 0.76%  |          |          | 1,258.62 | 1,643.81 | -7.18% Œ        |
| FTSE/ATHEX-CSE Banking Total Return Index      | 115.93 #   | 110.89     | 5.04   | 4.55%  |          |          | 97.04    | 153.89   | -10.18% Œ       |
| Greece & Turkey 30 Total Return Index          | 907.33 #   | 895.54     | 11.79  | 1.32%  |          |          | 697.73   | 946.62   | 17.14% #        |
| Hellenic Mid & Small Cap Index                 | 1,122.94 # | 1,116.83   | 6.11   | 0.55%  | 1,109.35 | 1,122.94 | 1,061.32 | 1,351.84 | 0.82% #         |
| FTSE/Athex Banks                               | 164.05 #   | 156.92     | 7.13   | 4.54%  | 155.45   | 164.41   | 133.50   | 213.44   | -8.80% Œ        |
| FTSE/Athex Insurance                           | 1,443.52 # | 1,422.45   | 21.07  | 1.48%  | 1,422.45 | 1,475.13 | 1,274.94 | 1,749.09 | 9.60% #         |
| FTSE/Athex Financial Services                  | 1,710.57 # | 1,675.39   | 35.18  | 2.10%  | 1,658.09 | 1,710.57 | 1,589.78 | 2,207.51 | -3.28% Œ        |
| FTSE/Athex Industrial Goods & Services         | 2,990.68 Œ | 3,008.02   | -17.34 | -0.58% | 2,959.61 | 3,011.50 | 2,839.79 | 3,724.87 | -7.83% Œ        |
| FTSE/Athex Retail                              | 4,407.25 Œ | 4,428.69   | -21.44 | -0.48% | 4,363.22 | 4,457.35 | 3,090.34 | 4,836.94 | 33.60% #        |
| FTSE/ATHEX Real Estate                         | 2,822.33 # | 2,815.96   | 6.37   | 0.23%  | 2,793.44 | 2,837.93 | 2,194.73 | 3,111.71 | 27.32% #        |
| FTSE/Athex Personal & Household Goods          | 6,221.23 Œ | 6,281.96   | -60.73 | -0.97% | 6,218.32 | 6,346.11 | 5,587.54 | 7,649.84 | 5.13% #         |
| FTSE/Athex Food & Beverage                     | 6,803.34 # | 6,716.65   | 86.69  | 1.29%  | 6,646.41 | 6,839.47 | 6,014.35 | 8,227.06 | -13.31% Œ       |
| FTSE/Athex Basic Resources                     | 2,859.65 # | 2,749.93   | 109.72 | 3.99%  | 2,723.86 | 2,859.65 | 2,465.13 | 3,356.44 | 3.92% #         |
| FTSE/Athex Construction & Materials            | 2,778.35 # | 2,757.59   | 20.76  | 0.75%  | 2,722.70 | 2,793.70 | 2,531.26 | 3,482.98 | 3.61% #         |
| FTSE/Athex Oil & Gas                           | 2,381.35 # | 2,379.46   | 1.89   | 0.08%  | 2,345.68 | 2,400.07 | 2,194.16 | 3,236.15 | -16.93% Œ       |
| FTSE/Athex Chemicals                           | 5,829.61 # | 5,752.66   | 76.95  | 1.34%  | 5,773.59 | 5,945.04 | 5,516.28 | 6,811.96 | -2.78% Œ        |
| FTSE/Athex Media                               | 2,474.71 # | 2,393.45   | 81.26  | 3.40%  | 2,393.45 | 2,474.71 | 1,543.92 | 2,777.58 | 60.29% #        |
| FTSE/Athex Travel & Leisure                    | 2,070.90 # | 2,054.84   | 16.06  | 0.78%  | 2,055.58 | 2,079.79 | 1,634.38 | 2,304.69 | 23.27% #        |
| FTSE/Athex Technology                          | 990.44 Œ   | 991.68     | -1.24  | -0.13% | 977.55   | 1,003.16 | 786.21   | 1,134.79 | 25.78% #        |
| FTSE/Athex Telecommunications                  | 3,027.83 # | 3,000.30   | 27.53  | 0.92%  | 2,978.28 | 3,052.60 | 2,532.36 | 3,633.39 | 13.75% #        |
| FTSE/Athex Utilities                           | 3,955.37 # | 3,951.12   | 4.25   | 0.11%  | 3,917.97 | 3,974.13 | 3,308.43 | 4,471.04 | 4.29% #         |
| FTSE/Athex Health Care                         | 188.38 Œ   | 192.14     | -3.76  | -1.96% | 188.38   | 193.25   | 176.19   | 287.11   | -15.53% Œ       |
| Athex All Share Index                          | 262.07 #   | 256.49     | 5.58   | 2.18%  | 100.50   | 1/3.23   | 226.62   | 291.46   | 11.30% #        |
| AUTEN ATT STIBLE HILLEN                        | 202.07 #   | 230.49     | 0.00   | 2.1070 |          |          | 220.02   | 291.40   | 11.3070 #       |