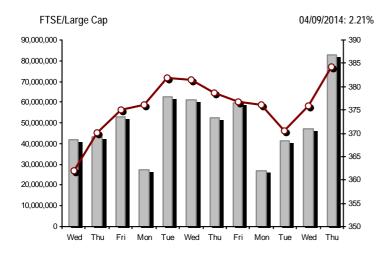

Daily Fluctuation of Athex Composite Share Price Index

| Athex Indices                                  |            |            |        |        |          |          |          |          |                 |
|------------------------------------------------|------------|------------|--------|--------|----------|----------|----------|----------|-----------------|
| Index name                                     | 04/09/2014 | 03/09/2014 | pts.   | %      | Min      | Max      | Year min | Year max | Year change     |
| Athex Composite Share Price Index              | 1,181.41 # | 1,159.13   | 22.28  | 1.92%  | 1,149.87 | 1,181.56 | 1,044.23 | 1,379.42 | 1.61% #         |
| FTSE/Athex Large Cap                           | 384.15 #   | 375.85     | 8.30   | 2.21%  | 372.79   | 384.40   | 336.28   | 445.52   | -0.18% <b>Œ</b> |
| FTSE/ATHEX Custom Capped                       | 1,219.70 # | 1,207.17   | 12.52  | 1.04%  |          |          | 1,097.84 | 1,410.19 | -0.81% <b>Œ</b> |
| FTSE/ATHEX Custom Capped - USD                 | 1,148.82 # | 1,135.73   | 13.09  | 1.15%  |          |          | 1,055.85 | 1,406.66 | -5.43% Œ        |
| FTSE/Athex Mid Cap Index                       | 1,057.73 # | 1,049.76   | 7.97   | 0.76%  | 1,048.47 | 1,059.31 | 991.06   | 1,317.40 | -9.35% Œ        |
| FTSE/ATHEX-CSE Banking Index                   | 124.17 #   | 118.77     | 5.40   | 4.55%  | 117.65   | 124.44   | 101.04   | 161.54   | -8.79% Œ        |
| FTSE/ATHEX Global Traders Index Plus           | 1,620.40 # | 1,615.10   | 5.30   | 0.33%  | 1,599.76 | 1,623.73 | 1,485.51 | 1,845.84 | 4.48% #         |
| FTSE/ATHEX Global Traders Index                | 1,840.86 # | 1,831.42   | 9.44   | 0.52%  | 1,814.76 | 1,845.65 | 1,664.83 | 2,152.38 | 6.14% #         |
| FTSE/ATHEX Mid & Small Cap Factor-Weighted Ind | 1,295.84 # | 1,281.94   | 13.90  | 1.08%  | 1,280.71 | 1,295.91 | 1,261.50 | 1,523.02 | 1.31% #         |
| Greece & Turkey 30 Price Index                 | 767.02 #   | 749.74     | 17.28  | 2.30%  | 745.83   | 767.87   | 570.55   | 783.68   | 18.45% #        |
| ATHEX Mid & SmallCap Price Index               | 2,958.69 Œ | 2,977.60   | -18.91 | -0.64% | 2,947.24 | 2,984.79 | 2,573.35 | 3,157.88 | 14.96% #        |
| FTSE/Athex Market Index                        | 919.77 #   | 900.42     | 19.35  | 2.15%  | 893.44   | 920.26   | 808.04   | 1,066.17 | -0.44% Œ        |
| FTSE Med Index                                 | 5,212.85 # | 5,202.64   | 10.21  | 0.20%  |          |          | 4,605.95 | 5,387.08 | 14.08% #        |
| Athex Composite Index Total Return Index       | 1,721.36 # | 1,688.89   | 32.47  | 1.92%  | 1,675.39 | 1,721.58 | 1,520.56 | 1,998.07 | 2.25% #         |
| FTSE/Athex Large Cap Total Return              | 520.02 #   | 508.78     | 11.24  | 2.21%  |          |          | 456.16   | 605.87   | -1.39% Œ        |
| FTSE/ATHEX Large Cap Net Total Return          | 1,548.70 # | 1,515.25   | 33.45  | 2.21%  | 1,502.92 | 1,549.73 | 1,355.72 | 1,786.28 | 0.37% #         |
| FTSE/ATHEX Custom Capped Total Return          | 1,282.27 # | 1,269.10   | 13.16  | 1.04%  |          |          | 1,153.69 | 1,472.79 | -0.15% Œ        |
| FTSE/ATHEX Custom Capped - USD Total Return    | 1,207.76 # | 1,194.00   | 13.77  | 1.15%  |          |          | 1,110.02 | 1,469.09 | -4.80% Œ        |
| FTSE/Athex Mid Cap Total Return                | 1,340.59 # | 1,330.49   | 10.10  | 0.76%  |          |          | 1,258.62 | 1,643.81 | -7.18% Œ        |
| FTSE/ATHEX-CSE Banking Total Return Index      | 115.93 #   | 110.89     | 5.04   | 4.55%  |          |          | 97.04    | 153.89   | -10.18% Œ       |
| Greece & Turkey 30 Total Return Index          | 907.33 #   | 895.54     | 11.79  | 1.32%  |          |          | 697.73   | 946.62   | 17.14% #        |
| Hellenic Mid & Small Cap Index                 | 1,122.94 # | 1,116.83   | 6.11   | 0.55%  | 1,109.35 | 1,122.94 | 1,061.32 | 1,351.84 | 0.82% #         |
| FTSE/Athex Banks                               | 164.05 #   | 156.92     | 7.13   | 4.54%  | 155.45   | 164.41   | 133.50   | 213.44   | -8.80% Œ        |
| FTSE/Athex Insurance                           | 1,443.52 # | 1,422.45   | 21.07  | 1.48%  | 1,422.45 | 1,475.13 | 1,274.94 | 1,749.09 | 9.60% #         |
| FTSE/Athex Financial Services                  | 1,710.57 # | 1,675.39   | 35.18  | 2.10%  | 1,658.09 | 1,710.57 | 1,589.78 | 2,207.51 | -3.28% Œ        |
| FTSE/Athex Industrial Goods & Services         | 2,990.68 Œ | 3,008.02   | -17.34 | -0.58% | 2,959.61 | 3,011.50 | 2,839.79 | 3,724.87 | -7.83% Œ        |
| FTSE/Athex Retail                              | 4,407.25 Œ | 4,428.69   | -21.44 | -0.48% | 4,363.22 | 4,457.35 | 3,090.34 | 4,836.94 | 33.60% #        |
| FTSE/ATHEX Real Estate                         | 2,822.33 # | 2,815.96   | 6.37   | 0.23%  | 2,793.44 | 2,837.93 | 2,194.73 | 3,111.71 | 27.32% #        |
| FTSE/Athex Personal & Household Goods          | 6,221.23 Œ | 6,281.96   | -60.73 | -0.97% | 6,218.32 | 6,346.11 | 5,587.54 | 7,649.84 | 5.13% #         |
| FTSE/Athex Food & Beverage                     | 6,803.34 # | 6,716.65   | 86.69  | 1.29%  | 6,646.41 | 6,839.47 | 6,014.35 | 8,227.06 | -13.31% Œ       |
| FTSE/Athex Basic Resources                     | 2,859.65 # | 2,749.93   | 109.72 | 3.99%  | 2,723.86 | 2,859.65 | 2,465.13 | 3,356.44 | 3.92% #         |
| FTSE/Athex Construction & Materials            | 2,778.35 # | 2,757.59   | 20.76  | 0.75%  | 2,722.70 | 2,793.70 | 2,531.26 | 3,482.98 | 3.61% #         |
| FTSE/Athex Oil & Gas                           | 2,381.35 # | 2,379.46   | 1.89   | 0.08%  | 2,345.68 | 2,400.07 | 2,194.16 | 3,236.15 | -16.93% Œ       |
| FTSE/Athex Chemicals                           | 5,829.61 # | 5,752.66   | 76.95  | 1.34%  | 5,773.59 | 5,945.04 | 5,516.28 | 6,811.96 | -2.78% Œ        |
| FTSE/Athex Media                               | 2,474.71 # | 2,393.45   | 81.26  | 3.40%  | 2,393.45 | 2,474.71 | 1,543.92 | 2,777.58 | 60.29% #        |
| FTSE/Athex Travel & Leisure                    | 2,070.90 # | 2,054.84   | 16.06  | 0.78%  | 2,055.58 | 2,079.79 | 1,634.38 | 2,304.69 | 23.27% #        |
| FTSE/Athex Technology                          | 990.44 Œ   | 991.68     | -1.24  | -0.13% | 977.55   | 1,003.16 | 786.21   | 1,134.79 | 25.78% #        |
| FTSE/Athex Telecommunications                  | 3,027.83 # | 3,000.30   | 27.53  | 0.92%  | 2,978.28 | 3,052.60 | 2,532.36 | 3,633.39 | 13.75% #        |
| FTSE/Athex Utilities                           | 3,955.37 # | 3,951.12   | 4.25   | 0.11%  | 3,917.97 | 3,974.13 | 3,308.43 | 4,471.04 | 4.29% #         |
| FTSE/Athex Health Care                         | 188.38 Œ   | 192.14     | -3.76  | -1.96% | 188.38   | 193.25   | 176.19   | 287.11   | -15.53% Œ       |
| Athex All Share Index                          | 262.07 #   | 256.49     | 5.58   | 2.18%  | 100.50   | 1/3.23   | 226.62   | 291.46   | 11.30% #        |
| AUTEN ATT STIBLE HILLEN                        | 202.07 #   | 230.49     | 0.00   | 2.1070 |          |          | 220.02   | 291.40   | 11.3070 #       |