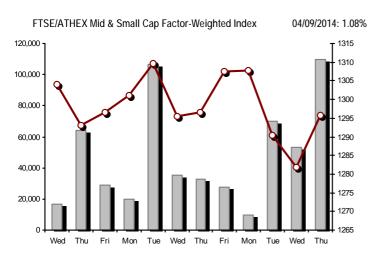

Daily Fluctuation of Athex Composite Share Price Index

| Athex Indices                                  |            |            |        |        |          |          |          |          |                 |
|------------------------------------------------|------------|------------|--------|--------|----------|----------|----------|----------|-----------------|
| Index name                                     | 04/09/2014 | 03/09/2014 | pts.   | %      | Min      | Max      | Year min | Year max | Year change     |
| Athex Composite Share Price Index              | 1,181.41 # | 1,159.13   | 22.28  | 1.92%  | 1,149.87 | 1,181.56 | 1,044.23 | 1,379.42 | 1.61% #         |
| FTSE/Athex Large Cap                           | 384.15 #   | 375.85     | 8.30   | 2.21%  | 372.79   | 384.40   | 336.28   | 445.52   | -0.18% <b>Œ</b> |
| FTSE/ATHEX Custom Capped                       | 1,219.70 # | 1,207.17   | 12.52  | 1.04%  |          |          | 1,097.84 | 1,410.19 | -0.81% <b>Œ</b> |
| FTSE/ATHEX Custom Capped - USD                 | 1,148.82 # | 1,135.73   | 13.09  | 1.15%  |          |          | 1,055.85 | 1,406.66 | -5.43% Œ        |
| FTSE/Athex Mid Cap Index                       | 1,057.73 # | 1,049.76   | 7.97   | 0.76%  | 1,048.47 | 1,059.31 | 991.06   | 1,317.40 | -9.35% Œ        |
| FTSE/ATHEX-CSE Banking Index                   | 124.17 #   | 118.77     | 5.40   | 4.55%  | 117.65   | 124.44   | 101.04   | 161.54   | -8.79% Œ        |
| FTSE/ATHEX Global Traders Index Plus           | 1,620.40 # | 1,615.10   | 5.30   | 0.33%  | 1,599.76 | 1,623.73 | 1,485.51 | 1,845.84 | 4.48% #         |
| FTSE/ATHEX Global Traders Index                | 1,840.86 # | 1,831.42   | 9.44   | 0.52%  | 1,814.76 | 1,845.65 | 1,664.83 | 2,152.38 | 6.14% #         |
| FTSE/ATHEX Mid & Small Cap Factor-Weighted Ind | 1,295.84 # | 1,281.94   | 13.90  | 1.08%  | 1,280.71 | 1,295.91 | 1,261.50 | 1,523.02 | 1.31% #         |
| Greece & Turkey 30 Price Index                 | 767.02 #   | 749.74     | 17.28  | 2.30%  | 745.83   | 767.87   | 570.55   | 783.68   | 18.45% #        |
| ATHEX Mid & SmallCap Price Index               | 2,958.69 Œ | 2,977.60   | -18.91 | -0.64% | 2,947.24 | 2,984.79 | 2,573.35 | 3,157.88 | 14.96% #        |
| FTSE/Athex Market Index                        | 919.77 #   | 900.42     | 19.35  | 2.15%  | 893.44   | 920.26   | 808.04   | 1,066.17 | -0.44% Œ        |
| FTSE Med Index                                 | 5,212.85 # | 5,202.64   | 10.21  | 0.20%  |          |          | 4,605.95 | 5,387.08 | 14.08% #        |
| Athex Composite Index Total Return Index       | 1,721.36 # | 1,688.89   | 32.47  | 1.92%  | 1,675.39 | 1,721.58 | 1,520.56 | 1,998.07 | 2.25% #         |
| FTSE/Athex Large Cap Total Return              | 520.02 #   | 508.78     | 11.24  | 2.21%  |          |          | 456.16   | 605.87   | -1.39% Œ        |
| FTSE/ATHEX Large Cap Net Total Return          | 1,548.70 # | 1,515.25   | 33.45  | 2.21%  | 1,502.92 | 1,549.73 | 1,355.72 | 1,786.28 | 0.37% #         |
| FTSE/ATHEX Custom Capped Total Return          | 1,282.27 # | 1,269.10   | 13.16  | 1.04%  |          |          | 1,153.69 | 1,472.79 | -0.15% Œ        |
| FTSE/ATHEX Custom Capped - USD Total Return    | 1,207.76 # | 1,194.00   | 13.77  | 1.15%  |          |          | 1,110.02 | 1,469.09 | -4.80% Œ        |
| FTSE/Athex Mid Cap Total Return                | 1,340.59 # | 1,330.49   | 10.10  | 0.76%  |          |          | 1,258.62 | 1,643.81 | -7.18% Œ        |
| FTSE/ATHEX-CSE Banking Total Return Index      | 115.93 #   | 110.89     | 5.04   | 4.55%  |          |          | 97.04    | 153.89   | -10.18% Œ       |
| Greece & Turkey 30 Total Return Index          | 907.33 #   | 895.54     | 11.79  | 1.32%  |          |          | 697.73   | 946.62   | 17.14% #        |
| Hellenic Mid & Small Cap Index                 | 1,122.94 # | 1,116.83   | 6.11   | 0.55%  | 1,109.35 | 1,122.94 | 1,061.32 | 1,351.84 | 0.82% #         |
| FTSE/Athex Banks                               | 164.05 #   | 156.92     | 7.13   | 4.54%  | 155.45   | 164.41   | 133.50   | 213.44   | -8.80% Œ        |
| FTSE/Athex Insurance                           | 1,443.52 # | 1,422.45   | 21.07  | 1.48%  | 1,422.45 | 1,475.13 | 1,274.94 | 1,749.09 | 9.60% #         |
| FTSE/Athex Financial Services                  | 1,710.57 # | 1,675.39   | 35.18  | 2.10%  | 1,658.09 | 1,710.57 | 1,589.78 | 2,207.51 | -3.28% Œ        |
| FTSE/Athex Industrial Goods & Services         | 2,990.68 Œ | 3,008.02   | -17.34 | -0.58% | 2,959.61 | 3,011.50 | 2,839.79 | 3,724.87 | -7.83% Œ        |
| FTSE/Athex Retail                              | 4,407.25 Œ | 4,428.69   | -21.44 | -0.48% | 4,363.22 | 4,457.35 | 3,090.34 | 4,836.94 | 33.60% #        |
| FTSE/ATHEX Real Estate                         | 2,822.33 # | 2,815.96   | 6.37   | 0.23%  | 2,793.44 | 2,837.93 | 2,194.73 | 3,111.71 | 27.32% #        |
| FTSE/Athex Personal & Household Goods          | 6,221.23 Œ | 6,281.96   | -60.73 | -0.97% | 6,218.32 | 6,346.11 | 5,587.54 | 7,649.84 | 5.13% #         |
| FTSE/Athex Food & Beverage                     | 6,803.34 # | 6,716.65   | 86.69  | 1.29%  | 6,646.41 | 6,839.47 | 6,014.35 | 8,227.06 | -13.31% Œ       |
| FTSE/Athex Basic Resources                     | 2,859.65 # | 2,749.93   | 109.72 | 3.99%  | 2,723.86 | 2,859.65 | 2,465.13 | 3,356.44 | 3.92% #         |
| FTSE/Athex Construction & Materials            | 2,778.35 # | 2,757.59   | 20.76  | 0.75%  | 2,722.70 | 2,793.70 | 2,531.26 | 3,482.98 | 3.61% #         |
| FTSE/Athex Oil & Gas                           | 2,381.35 # | 2,379.46   | 1.89   | 0.08%  | 2,345.68 | 2,400.07 | 2,194.16 | 3,236.15 | -16.93% Œ       |
| FTSE/Athex Chemicals                           | 5,829.61 # | 5,752.66   | 76.95  | 1.34%  | 5,773.59 | 5,945.04 | 5,516.28 | 6,811.96 | -2.78% Œ        |
| FTSE/Athex Media                               | 2,474.71 # | 2,393.45   | 81.26  | 3.40%  | 2,393.45 | 2,474.71 | 1,543.92 | 2,777.58 | 60.29% #        |
| FTSE/Athex Travel & Leisure                    | 2,070.90 # | 2,054.84   | 16.06  | 0.78%  | 2,055.58 | 2,079.79 | 1,634.38 | 2,304.69 | 23.27% #        |
| FTSE/Athex Technology                          | 990.44 Œ   | 991.68     | -1.24  | -0.13% | 977.55   | 1,003.16 | 786.21   | 1,134.79 | 25.78% #        |
| FTSE/Athex Telecommunications                  | 3,027.83 # | 3,000.30   | 27.53  | 0.92%  | 2,978.28 | 3,052.60 | 2,532.36 | 3,633.39 | 13.75% #        |
| FTSE/Athex Utilities                           | 3,955.37 # | 3,951.12   | 4.25   | 0.11%  | 3,917.97 | 3,974.13 | 3,308.43 | 4,471.04 | 4.29% #         |
| FTSE/Athex Health Care                         | 188.38 Œ   | 192.14     | -3.76  | -1.96% | 188.38   | 193.25   | 176.19   | 287.11   | -15.53% Œ       |
| Athex All Share Index                          | 262.07 #   | 256.49     | 5.58   | 2.18%  | 100.50   | 1/3.23   | 226.62   | 291.46   | 11.30% #        |
| AUTEN ATT STIBLE HILLEN                        | 202.07 #   | 230.49     | 0.00   | 2.1070 |          |          | 220.02   | 291.40   | 11.3070 #       |