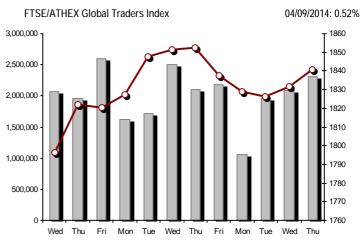

Daily Fluctuation of Athex Composite Share Price Index

| Athex Indices                                  |            |            |        |        |          |          |          |          |                 |
|------------------------------------------------|------------|------------|--------|--------|----------|----------|----------|----------|-----------------|
| Index name                                     | 04/09/2014 | 03/09/2014 | pts.   | %      | Min      | Max      | Year min | Year max | Year change     |
| Athex Composite Share Price Index              | 1,181.41 # | 1,159.13   | 22.28  | 1.92%  | 1,149.87 | 1,181.56 | 1,044.23 | 1,379.42 | 1.61% #         |
| FTSE/Athex Large Cap                           | 384.15 #   | 375.85     | 8.30   | 2.21%  | 372.79   | 384.40   | 336.28   | 445.52   | -0.18% <b>Œ</b> |
| FTSE/ATHEX Custom Capped                       | 1,219.70 # | 1,207.17   | 12.52  | 1.04%  |          |          | 1,097.84 | 1,410.19 | -0.81% <b>Œ</b> |
| FTSE/ATHEX Custom Capped - USD                 | 1,148.82 # | 1,135.73   | 13.09  | 1.15%  |          |          | 1,055.85 | 1,406.66 | -5.43% Œ        |
| FTSE/Athex Mid Cap Index                       | 1,057.73 # | 1,049.76   | 7.97   | 0.76%  | 1,048.47 | 1,059.31 | 991.06   | 1,317.40 | -9.35% Œ        |
| FTSE/ATHEX-CSE Banking Index                   | 124.17 #   | 118.77     | 5.40   | 4.55%  | 117.65   | 124.44   | 101.04   | 161.54   | -8.79% Œ        |
| FTSE/ATHEX Global Traders Index Plus           | 1,620.40 # | 1,615.10   | 5.30   | 0.33%  | 1,599.76 | 1,623.73 | 1,485.51 | 1,845.84 | 4.48% #         |
| FTSE/ATHEX Global Traders Index                | 1,840.86 # | 1,831.42   | 9.44   | 0.52%  | 1,814.76 | 1,845.65 | 1,664.83 | 2,152.38 | 6.14% #         |
| FTSE/ATHEX Mid & Small Cap Factor-Weighted Ind | 1,295.84 # | 1,281.94   | 13.90  | 1.08%  | 1,280.71 | 1,295.91 | 1,261.50 | 1,523.02 | 1.31% #         |
| Greece & Turkey 30 Price Index                 | 767.02 #   | 749.74     | 17.28  | 2.30%  | 745.83   | 767.87   | 570.55   | 783.68   | 18.45% #        |
| ATHEX Mid & SmallCap Price Index               | 2,958.69 Œ | 2,977.60   | -18.91 | -0.64% | 2,947.24 | 2,984.79 | 2,573.35 | 3,157.88 | 14.96% #        |
| FTSE/Athex Market Index                        | 919.77 #   | 900.42     | 19.35  | 2.15%  | 893.44   | 920.26   | 808.04   | 1,066.17 | -0.44% Œ        |
| FTSE Med Index                                 | 5,212.85 # | 5,202.64   | 10.21  | 0.20%  |          |          | 4,605.95 | 5,387.08 | 14.08% #        |
| Athex Composite Index Total Return Index       | 1,721.36 # | 1,688.89   | 32.47  | 1.92%  | 1,675.39 | 1,721.58 | 1,520.56 | 1,998.07 | 2.25% #         |
| FTSE/Athex Large Cap Total Return              | 520.02 #   | 508.78     | 11.24  | 2.21%  |          |          | 456.16   | 605.87   | -1.39% Œ        |
| FTSE/ATHEX Large Cap Net Total Return          | 1,548.70 # | 1,515.25   | 33.45  | 2.21%  | 1,502.92 | 1,549.73 | 1,355.72 | 1,786.28 | 0.37% #         |
| FTSE/ATHEX Custom Capped Total Return          | 1,282.27 # | 1,269.10   | 13.16  | 1.04%  |          |          | 1,153.69 | 1,472.79 | -0.15% Œ        |
| FTSE/ATHEX Custom Capped - USD Total Return    | 1,207.76 # | 1,194.00   | 13.77  | 1.15%  |          |          | 1,110.02 | 1,469.09 | -4.80% Œ        |
| FTSE/Athex Mid Cap Total Return                | 1,340.59 # | 1,330.49   | 10.10  | 0.76%  |          |          | 1,258.62 | 1,643.81 | -7.18% Œ        |
| FTSE/ATHEX-CSE Banking Total Return Index      | 115.93 #   | 110.89     | 5.04   | 4.55%  |          |          | 97.04    | 153.89   | -10.18% Œ       |
| Greece & Turkey 30 Total Return Index          | 907.33 #   | 895.54     | 11.79  | 1.32%  |          |          | 697.73   | 946.62   | 17.14% #        |
| Hellenic Mid & Small Cap Index                 | 1,122.94 # | 1,116.83   | 6.11   | 0.55%  | 1,109.35 | 1,122.94 | 1,061.32 | 1,351.84 | 0.82% #         |
| FTSE/Athex Banks                               | 164.05 #   | 156.92     | 7.13   | 4.54%  | 155.45   | 164.41   | 133.50   | 213.44   | -8.80% Œ        |
| FTSE/Athex Insurance                           | 1,443.52 # | 1,422.45   | 21.07  | 1.48%  | 1,422.45 | 1,475.13 | 1,274.94 | 1,749.09 | 9.60% #         |
| FTSE/Athex Financial Services                  | 1,710.57 # | 1,675.39   | 35.18  | 2.10%  | 1,658.09 | 1,710.57 | 1,589.78 | 2,207.51 | -3.28% Œ        |
| FTSE/Athex Industrial Goods & Services         | 2,990.68 Œ | 3,008.02   | -17.34 | -0.58% | 2,959.61 | 3,011.50 | 2,839.79 | 3,724.87 | -7.83% Œ        |
| FTSE/Athex Retail                              | 4,407.25 Œ | 4,428.69   | -21.44 | -0.48% | 4,363.22 | 4,457.35 | 3,090.34 | 4,836.94 | 33.60% #        |
| FTSE/ATHEX Real Estate                         | 2,822.33 # | 2,815.96   | 6.37   | 0.23%  | 2,793.44 | 2,837.93 | 2,194.73 | 3,111.71 | 27.32% #        |
| FTSE/Athex Personal & Household Goods          | 6,221.23 Œ | 6,281.96   | -60.73 | -0.97% | 6,218.32 | 6,346.11 | 5,587.54 | 7,649.84 | 5.13% #         |
| FTSE/Athex Food & Beverage                     | 6,803.34 # | 6,716.65   | 86.69  | 1.29%  | 6,646.41 | 6,839.47 | 6,014.35 | 8,227.06 | -13.31% Œ       |
| FTSE/Athex Basic Resources                     | 2,859.65 # | 2,749.93   | 109.72 | 3.99%  | 2,723.86 | 2,859.65 | 2,465.13 | 3,356.44 | 3.92% #         |
| FTSE/Athex Construction & Materials            | 2,778.35 # | 2,757.59   | 20.76  | 0.75%  | 2,722.70 | 2,793.70 | 2,531.26 | 3,482.98 | 3.61% #         |
| FTSE/Athex Oil & Gas                           | 2,381.35 # | 2,379.46   | 1.89   | 0.08%  | 2,345.68 | 2,400.07 | 2,194.16 | 3,236.15 | -16.93% Œ       |
| FTSE/Athex Chemicals                           | 5,829.61 # | 5,752.66   | 76.95  | 1.34%  | 5,773.59 | 5,945.04 | 5,516.28 | 6,811.96 | -2.78% Œ        |
| FTSE/Athex Media                               | 2,474.71 # | 2,393.45   | 81.26  | 3.40%  | 2,393.45 | 2,474.71 | 1,543.92 | 2,777.58 | 60.29% #        |
| FTSE/Athex Travel & Leisure                    | 2,070.90 # | 2,054.84   | 16.06  | 0.78%  | 2,055.58 | 2,079.79 | 1,634.38 | 2,304.69 | 23.27% #        |
| FTSE/Athex Technology                          | 990.44 Œ   | 991.68     | -1.24  | -0.13% | 977.55   | 1,003.16 | 786.21   | 1,134.79 | 25.78% #        |
| FTSE/Athex Telecommunications                  | 3,027.83 # | 3,000.30   | 27.53  | 0.92%  | 2,978.28 | 3,052.60 | 2,532.36 | 3,633.39 | 13.75% #        |
| FTSE/Athex Utilities                           | 3,955.37 # | 3,951.12   | 4.25   | 0.11%  | 3,917.97 | 3,974.13 | 3,308.43 | 4,471.04 | 4.29% #         |
| FTSE/Athex Health Care                         | 188.38 Œ   | 192.14     | -3.76  | -1.96% | 188.38   | 193.25   | 176.19   | 287.11   | -15.53% Œ       |
| Athex All Share Index                          | 262.07 #   | 256.49     | 5.58   | 2.18%  | 100.50   | 1/3.23   | 226.62   | 291.46   | 11.30% #        |
| AUTEN ATT STIBLE HILLEN                        | 202.07 #   | 230.49     | 0.00   | 2.1070 |          |          | 220.02   | 291.40   | 11.3070 #       |