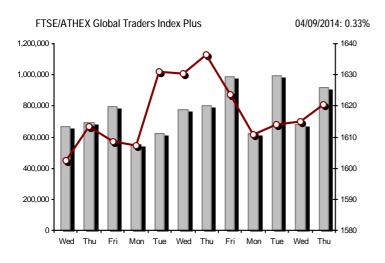

Daily Fluctuation of Athex Composite Share Price Index

| Athex Indices                                  |            |            |        |        |          |          |          |          |                 |
|------------------------------------------------|------------|------------|--------|--------|----------|----------|----------|----------|-----------------|
| Index name                                     | 04/09/2014 | 03/09/2014 | pts.   | %      | Min      | Max      | Year min | Year max | Year change     |
| Athex Composite Share Price Index              | 1,181.41 # | 1,159.13   | 22.28  | 1.92%  | 1,149.87 | 1,181.56 | 1,044.23 | 1,379.42 | 1.61% #         |
| FTSE/Athex Large Cap                           | 384.15 #   | 375.85     | 8.30   | 2.21%  | 372.79   | 384.40   | 336.28   | 445.52   | -0.18% <b>Œ</b> |
| FTSE/ATHEX Custom Capped                       | 1,219.70 # | 1,207.17   | 12.52  | 1.04%  |          |          | 1,097.84 | 1,410.19 | -0.81% <b>Œ</b> |
| FTSE/ATHEX Custom Capped - USD                 | 1,148.82 # | 1,135.73   | 13.09  | 1.15%  |          |          | 1,055.85 | 1,406.66 | -5.43% Œ        |
| FTSE/Athex Mid Cap Index                       | 1,057.73 # | 1,049.76   | 7.97   | 0.76%  | 1,048.47 | 1,059.31 | 991.06   | 1,317.40 | -9.35% Œ        |
| FTSE/ATHEX-CSE Banking Index                   | 124.17 #   | 118.77     | 5.40   | 4.55%  | 117.65   | 124.44   | 101.04   | 161.54   | -8.79% Œ        |
| FTSE/ATHEX Global Traders Index Plus           | 1,620.40 # | 1,615.10   | 5.30   | 0.33%  | 1,599.76 | 1,623.73 | 1,485.51 | 1,845.84 | 4.48% #         |
| FTSE/ATHEX Global Traders Index                | 1,840.86 # | 1,831.42   | 9.44   | 0.52%  | 1,814.76 | 1,845.65 | 1,664.83 | 2,152.38 | 6.14% #         |
| FTSE/ATHEX Mid & Small Cap Factor-Weighted Ind | 1,295.84 # | 1,281.94   | 13.90  | 1.08%  | 1,280.71 | 1,295.91 | 1,261.50 | 1,523.02 | 1.31% #         |
| Greece & Turkey 30 Price Index                 | 767.02 #   | 749.74     | 17.28  | 2.30%  | 745.83   | 767.87   | 570.55   | 783.68   | 18.45% #        |
| ATHEX Mid & SmallCap Price Index               | 2,958.69 Œ | 2,977.60   | -18.91 | -0.64% | 2,947.24 | 2,984.79 | 2,573.35 | 3,157.88 | 14.96% #        |
| FTSE/Athex Market Index                        | 919.77 #   | 900.42     | 19.35  | 2.15%  | 893.44   | 920.26   | 808.04   | 1,066.17 | -0.44% Œ        |
| FTSE Med Index                                 | 5,212.85 # | 5,202.64   | 10.21  | 0.20%  |          |          | 4,605.95 | 5,387.08 | 14.08% #        |
| Athex Composite Index Total Return Index       | 1,721.36 # | 1,688.89   | 32.47  | 1.92%  | 1,675.39 | 1,721.58 | 1,520.56 | 1,998.07 | 2.25% #         |
| FTSE/Athex Large Cap Total Return              | 520.02 #   | 508.78     | 11.24  | 2.21%  |          |          | 456.16   | 605.87   | -1.39% Œ        |
| FTSE/ATHEX Large Cap Net Total Return          | 1,548.70 # | 1,515.25   | 33.45  | 2.21%  | 1,502.92 | 1,549.73 | 1,355.72 | 1,786.28 | 0.37% #         |
| FTSE/ATHEX Custom Capped Total Return          | 1,282.27 # | 1,269.10   | 13.16  | 1.04%  |          |          | 1,153.69 | 1,472.79 | -0.15% Œ        |
| FTSE/ATHEX Custom Capped - USD Total Return    | 1,207.76 # | 1,194.00   | 13.77  | 1.15%  |          |          | 1,110.02 | 1,469.09 | -4.80% Œ        |
| FTSE/Athex Mid Cap Total Return                | 1,340.59 # | 1,330.49   | 10.10  | 0.76%  |          |          | 1,258.62 | 1,643.81 | -7.18% Œ        |
| FTSE/ATHEX-CSE Banking Total Return Index      | 115.93 #   | 110.89     | 5.04   | 4.55%  |          |          | 97.04    | 153.89   | -10.18% Œ       |
| Greece & Turkey 30 Total Return Index          | 907.33 #   | 895.54     | 11.79  | 1.32%  |          |          | 697.73   | 946.62   | 17.14% #        |
| Hellenic Mid & Small Cap Index                 | 1,122.94 # | 1,116.83   | 6.11   | 0.55%  | 1,109.35 | 1,122.94 | 1,061.32 | 1,351.84 | 0.82% #         |
| FTSE/Athex Banks                               | 164.05 #   | 156.92     | 7.13   | 4.54%  | 155.45   | 164.41   | 133.50   | 213.44   | -8.80% Œ        |
| FTSE/Athex Insurance                           | 1,443.52 # | 1,422.45   | 21.07  | 1.48%  | 1,422.45 | 1,475.13 | 1,274.94 | 1,749.09 | 9.60% #         |
| FTSE/Athex Financial Services                  | 1,710.57 # | 1,675.39   | 35.18  | 2.10%  | 1,658.09 | 1,710.57 | 1,589.78 | 2,207.51 | -3.28% Œ        |
| FTSE/Athex Industrial Goods & Services         | 2,990.68 Œ | 3,008.02   | -17.34 | -0.58% | 2,959.61 | 3,011.50 | 2,839.79 | 3,724.87 | -7.83% Œ        |
| FTSE/Athex Retail                              | 4,407.25 Œ | 4,428.69   | -21.44 | -0.48% | 4,363.22 | 4,457.35 | 3,090.34 | 4,836.94 | 33.60% #        |
| FTSE/ATHEX Real Estate                         | 2,822.33 # | 2,815.96   | 6.37   | 0.23%  | 2,793.44 | 2,837.93 | 2,194.73 | 3,111.71 | 27.32% #        |
| FTSE/Athex Personal & Household Goods          | 6,221.23 Œ | 6,281.96   | -60.73 | -0.97% | 6,218.32 | 6,346.11 | 5,587.54 | 7,649.84 | 5.13% #         |
| FTSE/Athex Food & Beverage                     | 6,803.34 # | 6,716.65   | 86.69  | 1.29%  | 6,646.41 | 6,839.47 | 6,014.35 | 8,227.06 | -13.31% Œ       |
| FTSE/Athex Basic Resources                     | 2,859.65 # | 2,749.93   | 109.72 | 3.99%  | 2,723.86 | 2,859.65 | 2,465.13 | 3,356.44 | 3.92% #         |
| FTSE/Athex Construction & Materials            | 2,778.35 # | 2,757.59   | 20.76  | 0.75%  | 2,722.70 | 2,793.70 | 2,531.26 | 3,482.98 | 3.61% #         |
| FTSE/Athex Oil & Gas                           | 2,381.35 # | 2,379.46   | 1.89   | 0.08%  | 2,345.68 | 2,400.07 | 2,194.16 | 3,236.15 | -16.93% Œ       |
| FTSE/Athex Chemicals                           | 5,829.61 # | 5,752.66   | 76.95  | 1.34%  | 5,773.59 | 5,945.04 | 5,516.28 | 6,811.96 | -2.78% Œ        |
| FTSE/Athex Media                               | 2,474.71 # | 2,393.45   | 81.26  | 3.40%  | 2,393.45 | 2,474.71 | 1,543.92 | 2,777.58 | 60.29% #        |
| FTSE/Athex Travel & Leisure                    | 2,070.90 # | 2,054.84   | 16.06  | 0.78%  | 2,055.58 | 2,079.79 | 1,634.38 | 2,304.69 | 23.27% #        |
| FTSE/Athex Technology                          | 990.44 Œ   | 991.68     | -1.24  | -0.13% | 977.55   | 1,003.16 | 786.21   | 1,134.79 | 25.78% #        |
| FTSE/Athex Telecommunications                  | 3,027.83 # | 3,000.30   | 27.53  | 0.92%  | 2,978.28 | 3,052.60 | 2,532.36 | 3,633.39 | 13.75% #        |
| FTSE/Athex Utilities                           | 3,955.37 # | 3,951.12   | 4.25   | 0.11%  | 3,917.97 | 3,974.13 | 3,308.43 | 4,471.04 | 4.29% #         |
| FTSE/Athex Health Care                         | 188.38 Œ   | 192.14     | -3.76  | -1.96% | 188.38   | 193.25   | 176.19   | 287.11   | -15.53% Œ       |
| Athex All Share Index                          | 262.07 #   | 256.49     | 5.58   | 2.18%  | 100.50   | 1/3.23   | 226.62   | 291.46   | 11.30% #        |
| AUTEN ATT STIBLE HILLEN                        | 202.07 #   | 230.49     | 0.00   | 2.1070 |          |          | 220.02   | 291.40   | 11.3070 #       |