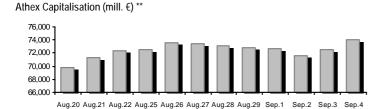

| Securities' Transactions Value (thou. €)                          |            | D      | erivatives Transactions Value (thou. €) Alhex Cor        | nposite Share Price Index   % daily | chng    |
|-------------------------------------------------------------------|------------|--------|----------------------------------------------------------|-------------------------------------|---------|
| Total Transactions Value (Securities/Derivatives) (thou. $\in$ ): | 141,650.08 |        |                                                          |                                     |         |
| Athex Capitalisation (mill. €) **:                                | 74,078.05  |        | Derivatives Total Open Interest                          | 630,068                             |         |
| Daily change: mill. €   %                                         | 1,591.43   | 2.20%  | in Index Futures   % daily chng                          | 47,422                              | -0.69%  |
| Yearly Avg Capitalisation: mill. €   % chng prev year Avg         | 72,778.80  | 40.91% | in Stock Futures   % daily chng                          | 276,917                             | 0.45%   |
| Athex Composite Share Price Index   % daily chng                  | 1,181.41   | 1.92%  | in Index Options   % daily chng                          | 11,375                              | 3.09%   |
| Athex Composite Share Price Index Capitalisation (mill. €)        | 68,906.15  |        | in Stock Options   % daily chng                          | 2,307                               | -0.69%  |
| Daily change (mill. €)                                            | 1,599.04   |        | in Stock Repos/Reverse Repos/RA   % daily chng           | 292,047                             | 16.01%  |
| Securities' Transactions Value (thou. €)                          | 115,464.89 |        | Derivatives Transactions Value (thou. €)                 | 26,185.19                           |         |
| Daily change: thou. €   %                                         | 34,588.16  | 42.77% | Daily change: thou. €   %                                | 9,145.47                            | 53.67%  |
| YtD Avg Trans. Value: thou. $\in$   % chng prev year Avg          | 135,622.83 | 56.58% | YtD Avg Trans. Value: thou. €   % chng prev year Avg     | 38,642.97                           | 50.16%  |
| Short Selling Trans. Value: mill. €   % in total Value            |            |        |                                                          |                                     |         |
| Short Covering Trans. Value: mill. $\in\mid\%$ in total Value     |            |        |                                                          |                                     |         |
| Transactions Value of Blocks (thou. €)                            | 13,256.69  |        |                                                          |                                     |         |
| Bonds Transactions Value (thou. €)                                | 0.00       |        |                                                          |                                     |         |
| Securities' Transactions Volume (thou. Pieces)                    | 93,419.02  |        | Derivatives Contracts Volume:                            | 76,131                              |         |
| Daily change: thou. pieces   %                                    | 39,838.65  | 74.35% | Daily change: pieces   %                                 | 52,433                              | 221.25% |
| YtD Avg Volume: thou. pieces   % chng prev year Avg               | 91,793.90  | 71.53% | YtD Avg Derivatives Contracts   % chng prev year Avg     | 42,134                              | 1.36%   |
| Short Selling Volume: thou pieces   % in total Volume             |            |        |                                                          |                                     |         |
| Short Covering Volume: thou. pieces   % in total Volume           |            |        |                                                          |                                     |         |
| Transactions Volume of Blocks (thou. Pieces)                      | 8,839.19   |        |                                                          |                                     |         |
| Bonds Transactions Volume (thou. pieces)                          | 0.00       |        |                                                          |                                     |         |
| Securities' Trades Number                                         | 24,649     |        | Derivatives Trades Number:                               | 2,574                               |         |
| Daily change: number   %                                          | 4,429      | 21.90% | Daily change: number   %                                 | 654                                 | 34.06%  |
| YtD Avg Derivatives Trades number   % chng prev year Avg          | 28,486     | -3.98% | YtD Avg Derivatives Trades number   % chng prev year Avg | 2,513                               | -4.54%  |
| Number of Blocks                                                  | 17         |        |                                                          |                                     |         |
| Number of Bonds Transactions                                      | 0          |        |                                                          |                                     |         |