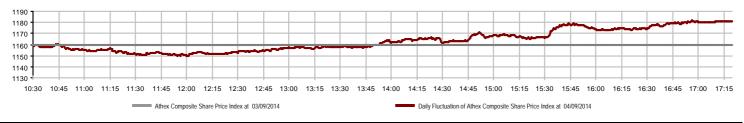

Daily Fluctuation of Athex Composite Share Price Index

| Athex Indices                                  |            |            |        |        |          |          |          |          |                 |
|------------------------------------------------|------------|------------|--------|--------|----------|----------|----------|----------|-----------------|
| Index name                                     | 04/09/2014 | 03/09/2014 | pts.   | %      | Min      | Max      | Year min | Year max | Year change     |
| Athex Composite Share Price Index              | 1,181.41 # | 1,159.13   | 22.28  | 1.92%  | 1,149.87 | 1,181.56 | 1,044.23 | 1,379.42 | 1.61% #         |
| FTSE/Athex Large Cap                           | 384.15 #   | 375.85     | 8.30   | 2.21%  | 372.79   | 384.40   | 336.28   | 445.52   | -0.18% <b>Œ</b> |
| FTSE/ATHEX Custom Capped                       | 1,219.70 # | 1,207.17   | 12.52  | 1.04%  |          |          | 1,097.84 | 1,410.19 | -0.81% <b>Œ</b> |
| FTSE/ATHEX Custom Capped - USD                 | 1,148.82 # | 1,135.73   | 13.09  | 1.15%  |          |          | 1,055.85 | 1,406.66 | -5.43% Œ        |
| FTSE/Athex Mid Cap Index                       | 1,057.73 # | 1,049.76   | 7.97   | 0.76%  | 1,048.47 | 1,059.31 | 991.06   | 1,317.40 | -9.35% Œ        |
| FTSE/ATHEX-CSE Banking Index                   | 124.17 #   | 118.77     | 5.40   | 4.55%  | 117.65   | 124.44   | 101.04   | 161.54   | -8.79% Œ        |
| FTSE/ATHEX Global Traders Index Plus           | 1,620.40 # | 1,615.10   | 5.30   | 0.33%  | 1,599.76 | 1,623.73 | 1,485.51 | 1,845.84 | 4.48% #         |
| FTSE/ATHEX Global Traders Index                | 1,840.86 # | 1,831.42   | 9.44   | 0.52%  | 1,814.76 | 1,845.65 | 1,664.83 | 2,152.38 | 6.14% #         |
| FTSE/ATHEX Mid & Small Cap Factor-Weighted Ind | 1,295.84 # | 1,281.94   | 13.90  | 1.08%  | 1,280.71 | 1,295.91 | 1,261.50 | 1,523.02 | 1.31% #         |
| Greece & Turkey 30 Price Index                 | 767.02 #   | 749.74     | 17.28  | 2.30%  | 745.83   | 767.87   | 570.55   | 783.68   | 18.45% #        |
| ATHEX Mid & SmallCap Price Index               | 2,958.69 Œ | 2,977.60   | -18.91 | -0.64% | 2,947.24 | 2,984.79 | 2,573.35 | 3,157.88 | 14.96% #        |
| FTSE/Athex Market Index                        | 919.77 #   | 900.42     | 19.35  | 2.15%  | 893.44   | 920.26   | 808.04   | 1,066.17 | -0.44% Œ        |
| FTSE Med Index                                 | 5,212.85 # | 5,202.64   | 10.21  | 0.20%  |          |          | 4,605.95 | 5,387.08 | 14.08% #        |
| Athex Composite Index Total Return Index       | 1,721.36 # | 1,688.89   | 32.47  | 1.92%  | 1,675.39 | 1,721.58 | 1,520.56 | 1,998.07 | 2.25% #         |
| FTSE/Athex Large Cap Total Return              | 520.02 #   | 508.78     | 11.24  | 2.21%  |          |          | 456.16   | 605.87   | -1.39% Œ        |
| FTSE/ATHEX Large Cap Net Total Return          | 1,548.70 # | 1,515.25   | 33.45  | 2.21%  | 1,502.92 | 1,549.73 | 1,355.72 | 1,786.28 | 0.37% #         |
| FTSE/ATHEX Custom Capped Total Return          | 1,282.27 # | 1,269.10   | 13.16  | 1.04%  |          |          | 1,153.69 | 1,472.79 | -0.15% Œ        |
| FTSE/ATHEX Custom Capped - USD Total Return    | 1,207.76 # | 1,194.00   | 13.77  | 1.15%  |          |          | 1,110.02 | 1,469.09 | -4.80% Œ        |
| FTSE/Athex Mid Cap Total Return                | 1,340.59 # | 1,330.49   | 10.10  | 0.76%  |          |          | 1,258.62 | 1,643.81 | -7.18% Œ        |
| FTSE/ATHEX-CSE Banking Total Return Index      | 115.93 #   | 110.89     | 5.04   | 4.55%  |          |          | 97.04    | 153.89   | -10.18% Œ       |
| Greece & Turkey 30 Total Return Index          | 907.33 #   | 895.54     | 11.79  | 1.32%  |          |          | 697.73   | 946.62   | 17.14% #        |
| Hellenic Mid & Small Cap Index                 | 1,122.94 # | 1,116.83   | 6.11   | 0.55%  | 1,109.35 | 1,122.94 | 1,061.32 | 1,351.84 | 0.82% #         |
| FTSE/Athex Banks                               | 164.05 #   | 156.92     | 7.13   | 4.54%  | 155.45   | 164.41   | 133.50   | 213.44   | -8.80% Œ        |
| FTSE/Athex Insurance                           | 1,443.52 # | 1,422.45   | 21.07  | 1.48%  | 1,422.45 | 1,475.13 | 1,274.94 | 1,749.09 | 9.60% #         |
| FTSE/Athex Financial Services                  | 1,710.57 # | 1,675.39   | 35.18  | 2.10%  | 1,658.09 | 1,710.57 | 1,589.78 | 2,207.51 | -3.28% Œ        |
| FTSE/Athex Industrial Goods & Services         | 2,990.68 Œ | 3,008.02   | -17.34 | -0.58% | 2,959.61 | 3,011.50 | 2,839.79 | 3,724.87 | -7.83% Œ        |
| FTSE/Athex Retail                              | 4,407.25 Œ | 4,428.69   | -21.44 | -0.48% | 4,363.22 | 4,457.35 | 3,090.34 | 4,836.94 | 33.60% #        |
| FTSE/ATHEX Real Estate                         | 2,822.33 # | 2,815.96   | 6.37   | 0.23%  | 2,793.44 | 2,837.93 | 2,194.73 | 3,111.71 | 27.32% #        |
| FTSE/Athex Personal & Household Goods          | 6,221.23 Œ | 6,281.96   | -60.73 | -0.97% | 6,218.32 | 6,346.11 | 5,587.54 | 7,649.84 | 5.13% #         |
| FTSE/Athex Food & Beverage                     | 6,803.34 # | 6,716.65   | 86.69  | 1.29%  | 6,646.41 | 6,839.47 | 6,014.35 | 8,227.06 | -13.31% Œ       |
| FTSE/Athex Basic Resources                     | 2,859.65 # | 2,749.93   | 109.72 | 3.99%  | 2,723.86 | 2,859.65 | 2,465.13 | 3,356.44 | 3.92% #         |
| FTSE/Athex Construction & Materials            | 2,778.35 # | 2,757.59   | 20.76  | 0.75%  | 2,722.70 | 2,793.70 | 2,531.26 | 3,482.98 | 3.61% #         |
| FTSE/Athex Oil & Gas                           | 2,381.35 # | 2,379.46   | 1.89   | 0.08%  | 2,345.68 | 2,400.07 | 2,194.16 | 3,236.15 | -16.93% Œ       |
| FTSE/Athex Chemicals                           | 5,829.61 # | 5,752.66   | 76.95  | 1.34%  | 5,773.59 | 5,945.04 | 5,516.28 | 6,811.96 | -2.78% Œ        |
| FTSE/Athex Media                               | 2,474.71 # | 2,393.45   | 81.26  | 3.40%  | 2,393.45 | 2,474.71 | 1,543.92 | 2,777.58 | 60.29% #        |
| FTSE/Athex Travel & Leisure                    | 2,070.90 # | 2,054.84   | 16.06  | 0.78%  | 2,055.58 | 2,079.79 | 1,634.38 | 2,304.69 | 23.27% #        |
| FTSE/Athex Technology                          | 990.44 Œ   | 991.68     | -1.24  | -0.13% | 977.55   | 1,003.16 | 786.21   | 1,134.79 | 25.78% #        |
| FTSE/Athex Telecommunications                  | 3,027.83 # | 3,000.30   | 27.53  | 0.92%  | 2,978.28 | 3,052.60 | 2,532.36 | 3,633.39 | 13.75% #        |
| FTSE/Athex Utilities                           | 3,955.37 # | 3,951.12   | 4.25   | 0.11%  | 3,917.97 | 3,974.13 | 3,308.43 | 4,471.04 | 4.29% #         |
| FTSE/Athex Health Care                         | 188.38 Œ   | 192.14     | -3.76  | -1.96% | 188.38   | 193.25   | 176.19   | 287.11   | -15.53% Œ       |
| Athex All Share Index                          | 262.07 #   | 256.49     | 5.58   | 2.18%  | 100.50   | 1/3.23   | 226.62   | 291.46   | 11.30% #        |
| AUTEN ATT STIBLE HILLEN                        | 202.07 #   | 230.49     | 0.00   | 2.1070 |          |          | 220.02   | 291.40   | 11.3070 #       |