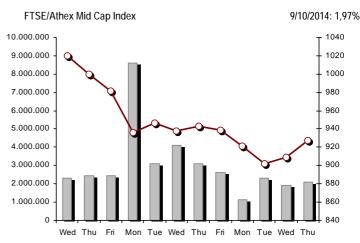

| Athex Indices                                  |            |           |        |        |          |          |          |          |             |
|------------------------------------------------|------------|-----------|--------|--------|----------|----------|----------|----------|-------------|
| Index name                                     | 9/10/2014  | 8/10/2014 | pts.   | %      | Min      | Max      | Year min | Year max | Year change |
| Athex Composite Share Price Index              | 1.025,05 # | 1.007,94  | 17,11  | 1,70%  | 1.012,89 | 1.033,80 | 1.003,45 | 1.379,42 | -11,84% Œ   |
| FTSE/Athex Large Cap                           | 333,97 #   | 328,20    | 5,77   | 1,76%  | 329,88   | 337,09   | 326,23   | 445,52   | -13,22% Œ   |
| FTSE/ATHEX Custom Capped                       | 1.067,79 Œ | 1.071,87  | -4,08  | -0,38% |          |          | 1.067,79 | 1.410,19 | -13,16% Œ   |
| FTSE/ATHEX Custom Capped - USD                 | 971,22 #   | 970,51    | 0,70   | 0,07%  |          |          | 970,51   | 1.406,66 | -20,05% Œ   |
| FTSE/Athex Mid Cap Index                       | 927,19 #   | 909,24    | 17,95  | 1,97%  | 908,68   | 927,76   | 898,29   | 1.317,40 | -20,54% Œ   |
| FTSE/ATHEX-CSE Banking Index                   | 104,84 #   | 101,69    | 3,15   | 3,10%  | 102,64   | 105,66   | 100,18   | 161,54   | -22,99% Œ   |
| FTSE/ATHEX Global Traders Index Plus           | 1.487,05 # | 1.468,49  | 18,56  | 1,26%  | 1.473,64 | 1.496,16 | 1.446,40 | 1.845,84 | -4,11% Œ    |
| FTSE/ATHEX Global Traders Index                | 1.686,39 # | 1.669,35  | 17,04  | 1,02%  | 1.674,05 | 1.699,57 | 1.644,52 | 2.152,38 | -2,77% Œ    |
| FTSE/ATHEX Mid & Small Cap Factor-Weighted Ind | 1.248,43 # | 1.240,48  | 7,95   | 0,64%  | 1.235,32 | 1.251,02 | 1.215,60 | 1.523,02 | -2,40% Œ    |
| Greece & Turkey 30 Price Index                 | 669,75 #   | 647,73    | 22,02  | 3,40%  | 647,73   | 671,09   | 570,55   | 783,68   | 3,43% #     |
| ATHEX Mid & SmallCap Price Index               | 2.651,14 # | 2.620,23  | 30,91  | 1,18%  | 2.621,66 | 2.673,14 | 2.573,35 | 3.157,88 | 3,01% #     |
| FTSE/Athex Market Index                        | 800,24 #   | 786,38    | 13,86  | 1,76%  | 790,34   | 807,32   | 781,85   | 1.066,17 | -13,37% Œ   |
| FTSE Med Index                                 | 5.144,03 Œ | 5.181,16  | -37,13 | -0,72% |          |          | 4.605,95 | 5.387,08 | 12,58% #    |
| Athex Composite Index Total Return Index       | 1.493,54 # | 1.468,60  | 24,94  | 1,70%  | 1.475,82 | 1.506,28 | 1.462,06 | 1.998,07 | -11,29% Œ   |
| FTSE/Athex Large Cap Total Return              | 452,11 #   | 444,29    | 7,82   | 1,76%  |          |          | 444,29   | 605,87   | -14,27% Œ   |
| FTSE/ATHEX Large Cap Net Total Return          | 1.346,40 # | 1.323,13  | 23,27  | 1,76%  | 1.329,91 | 1.358,99 | 1.315,23 | 1.786,28 | -12,74% Œ   |
| FTSE/ATHEX Custom Capped Total Return          | 1.122,57 Œ | 1.126,86  | -4,29  | -0,38% |          |          | 1.122,57 | 1.472,79 | -12,59% Œ   |
| FTSE/ATHEX Custom Capped - USD Total Return    | 1.021,04 # | 1.020,30  | 0,74   | 0,07%  |          |          | 1.020,30 | 1.469,09 | -19,52% Œ   |
| FTSE/Athex Mid Cap Total Return                | 1.175,16 # | 1.152,41  | 22,75  | 1,97%  |          |          | 1.143,72 | 1.643,81 | -18,63% Œ   |
| FTSE/ATHEX-CSE Banking Total Return Index      | 97,88 #    | 94,94     | 2,94   | 3,10%  |          |          | 94,94    | 153,89   | -24,17% Œ   |
| Greece & Turkey 30 Total Return Index          | 783,87 Œ   | 802,58    | -18,71 | -2,33% |          |          | 697,73   | 946,62   | 1,20% #     |
| Hellenic Mid & Small Cap Index                 | 982,47 #   | 969,51    | 12,96  | 1,34%  | 970,03   | 986,35   | 961,34   | 1.351,84 | -11,79% Œ   |
| FTSE/Athex Banks                               | 138,52 #   | 134,36    | 4,16   | 3,10%  | 135,62   | 139,60   | 132,36   | 213,44   | -22,99% Œ   |
| FTSE/Athex Insurance                           | 1.475,13 # | 1.454,06  | 21,07  | 1,45%  | 1.432,99 | 1.485,67 | 1.274,94 | 1.749,09 | 12,00% #    |
| FTSE/Athex Financial Services                  | 1.276,24 Œ | 1.284,03  | -7,79  | -0,61% | 1.276,24 | 1.318,76 | 1.274,29 | 2.207,51 | -27,84% Œ   |
| FTSE/Athex Industrial Goods & Services         | 2.584,33 # | 2.536,61  | 47,72  | 1,88%  | 2.526,97 | 2.590,87 | 2.464,05 | 3.724,87 | -20,35% Œ   |
| FTSE/Athex Retail                              | 3.939,67 # | 3.846,54  | 93,13  | 2,42%  | 3.846,54 | 3.950,51 | 3.090,34 | 4.836,94 | 19,43% #    |
| FTSE/ATHEX Real Estate                         | 2.709,36 # | 2.692,43  | 16,93  | 0,63%  | 2.686,55 | 2.748,70 | 2.194,73 | 3.111,71 | 22,23% #    |
| FTSE/Athex Personal & Household Goods          | 5.551,95 # | 5.400,35  | 151,60 | 2,81%  | 5.485,08 | 5.567,45 | 5.345,22 | 7.649,84 | -6,18% Œ    |
| FTSE/Athex Food & Beverage                     | 6.297,06 Œ | 6.299,41  | -2,35  | -0,04% | 6.246,06 | 6.335,81 | 6.014,35 | 8.227,06 | -19,76% Œ   |
| FTSE/Athex Basic Resources                     | 2.603,42 # | 2.545,71  | 57,71  | 2,27%  | 2.582,96 | 2.626,12 | 2.465,13 | 3.356,44 | -5,40% Œ    |
| FTSE/Athex Construction & Materials            | 2.650,42 # | 2.643,94  | 6,48   | 0,25%  | 2.636,02 | 2.678,81 | 2.531,26 | 3.482,98 | -1,16% Œ    |
| FTSE/Athex Oil & Gas                           | 2.076,78 # | 2.056,31  | 20,47  | 1,00%  | 2.064,56 | 2.105,02 | 2.019,08 | 3.236,15 | -27,56% Œ   |
| FTSE/Athex Chemicals                           | 5.085,72 # | 5.057,77  | 27,95  | 0,55%  | 5.039,15 | 5.194,26 | 4.944,50 | 6.811,96 | -15,19% Œ   |
| FTSE/Athex Media                               | 2.363,90 ¬ | 2.363,90  | 0,00   | 0,00%  | 2.363,90 | 2.363,90 | 1.543,92 | 2.777,58 | 53,11% #    |
| FTSE/Athex Travel & Leisure                    | 1.746,84 # | 1.703,33  | 43,51  | 2,55%  | 1.713,16 | 1.767,70 | 1.634,38 | 2.304,69 | 3,98% #     |
| FTSE/Athex Technology                          | 814,73 #   | 800,26    | 14,47  | 1,81%  | 800,26   | 819,72   | 786,21   | 1.134,79 | 3,47% #     |
| FTSE/Athex Telecommunications                  | 2.890,20 Œ | 2.898,46  | -8,26  | -0,28% | 2.862,67 | 2.967,27 | 2.532,36 | 3.633,39 | 8,58% #     |
| FTSE/Athex Utilities                           | 2.935,14 # | 2.931,42  | 3,72   | 0,13%  | 2.888,41 | 3.020,74 | 2.888,41 | 4.471,04 | -22,61% Œ   |
| FTSE/Athex Health Care                         | 172,69 #   | 170,64    | 2,05   | 1,20%  | 164,56   | 173,07   | 164,56   | 287,11   | -22,56% Œ   |
| Athex All Share Index                          | 229,05 #   | 224,97    | 4,07   | 1,81%  |          |          | 224,97   | 291,46   | -2,73% Œ    |