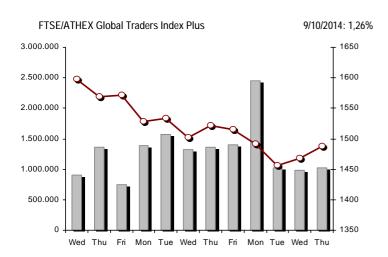

| Athex Indices                                  |            |           |        |        |          |          |          |          |             |
|------------------------------------------------|------------|-----------|--------|--------|----------|----------|----------|----------|-------------|
| Index name                                     | 9/10/2014  | 8/10/2014 | pts.   | %      | Min      | Max      | Year min | Year max | Year change |
| Athex Composite Share Price Index              | 1.025,05 # | 1.007,94  | 17,11  | 1,70%  | 1.012,89 | 1.033,80 | 1.003,45 | 1.379,42 | -11,84% Œ   |
| FTSE/Athex Large Cap                           | 333,97 #   | 328,20    | 5,77   | 1,76%  | 329,88   | 337,09   | 326,23   | 445,52   | -13,22% Œ   |
| FTSE/ATHEX Custom Capped                       | 1.067,79 Œ | 1.071,87  | -4,08  | -0,38% |          |          | 1.067,79 | 1.410,19 | -13,16% Œ   |
| FTSE/ATHEX Custom Capped - USD                 | 971,22 #   | 970,51    | 0,70   | 0,07%  |          |          | 970,51   | 1.406,66 | -20,05% Œ   |
| FTSE/Athex Mid Cap Index                       | 927,19 #   | 909,24    | 17,95  | 1,97%  | 908,68   | 927,76   | 898,29   | 1.317,40 | -20,54% Œ   |
| FTSE/ATHEX-CSE Banking Index                   | 104,84 #   | 101,69    | 3,15   | 3,10%  | 102,64   | 105,66   | 100,18   | 161,54   | -22,99% Œ   |
| FTSE/ATHEX Global Traders Index Plus           | 1.487,05 # | 1.468,49  | 18,56  | 1,26%  | 1.473,64 | 1.496,16 | 1.446,40 | 1.845,84 | -4,11% Œ    |
| FTSE/ATHEX Global Traders Index                | 1.686,39 # | 1.669,35  | 17,04  | 1,02%  | 1.674,05 | 1.699,57 | 1.644,52 | 2.152,38 | -2,77% Œ    |
| FTSE/ATHEX Mid & Small Cap Factor-Weighted Ind | 1.248,43 # | 1.240,48  | 7,95   | 0,64%  | 1.235,32 | 1.251,02 | 1.215,60 | 1.523,02 | -2,40% Œ    |
| Greece & Turkey 30 Price Index                 | 669,75 #   | 647,73    | 22,02  | 3,40%  | 647,73   | 671,09   | 570,55   | 783,68   | 3,43% #     |
| ATHEX Mid & SmallCap Price Index               | 2.651,14 # | 2.620,23  | 30,91  | 1,18%  | 2.621,66 | 2.673,14 | 2.573,35 | 3.157,88 | 3,01% #     |
| FTSE/Athex Market Index                        | 800,24 #   | 786,38    | 13,86  | 1,76%  | 790,34   | 807,32   | 781,85   | 1.066,17 | -13,37% Œ   |
| FTSE Med Index                                 | 5.144,03 Œ | 5.181,16  | -37,13 | -0,72% |          |          | 4.605,95 | 5.387,08 | 12,58% #    |
| Athex Composite Index Total Return Index       | 1.493,54 # | 1.468,60  | 24,94  | 1,70%  | 1.475,82 | 1.506,28 | 1.462,06 | 1.998,07 | -11,29% Œ   |
| FTSE/Athex Large Cap Total Return              | 452,11 #   | 444,29    | 7,82   | 1,76%  |          |          | 444,29   | 605,87   | -14,27% Œ   |
| FTSE/ATHEX Large Cap Net Total Return          | 1.346,40 # | 1.323,13  | 23,27  | 1,76%  | 1.329,91 | 1.358,99 | 1.315,23 | 1.786,28 | -12,74% Œ   |
| FTSE/ATHEX Custom Capped Total Return          | 1.122,57 Œ | 1.126,86  | -4,29  | -0,38% |          |          | 1.122,57 | 1.472,79 | -12,59% Œ   |
| FTSE/ATHEX Custom Capped - USD Total Return    | 1.021,04 # | 1.020,30  | 0,74   | 0,07%  |          |          | 1.020,30 | 1.469,09 | -19,52% Œ   |
| FTSE/Athex Mid Cap Total Return                | 1.175,16 # | 1.152,41  | 22,75  | 1,97%  |          |          | 1.143,72 | 1.643,81 | -18,63% Œ   |
| FTSE/ATHEX-CSE Banking Total Return Index      | 97,88 #    | 94,94     | 2,94   | 3,10%  |          |          | 94,94    | 153,89   | -24,17% Œ   |
| Greece & Turkey 30 Total Return Index          | 783,87 Œ   | 802,58    | -18,71 | -2,33% |          |          | 697,73   | 946,62   | 1,20% #     |
| Hellenic Mid & Small Cap Index                 | 982,47 #   | 969,51    | 12,96  | 1,34%  | 970,03   | 986,35   | 961,34   | 1.351,84 | -11,79% Œ   |
| FTSE/Athex Banks                               | 138,52 #   | 134,36    | 4,16   | 3,10%  | 135,62   | 139,60   | 132,36   | 213,44   | -22,99% Œ   |
| FTSE/Athex Insurance                           | 1.475,13 # | 1.454,06  | 21,07  | 1,45%  | 1.432,99 | 1.485,67 | 1.274,94 | 1.749,09 | 12,00% #    |
| FTSE/Athex Financial Services                  | 1.276,24 Œ | 1.284,03  | -7,79  | -0,61% | 1.276,24 | 1.318,76 | 1.274,29 | 2.207,51 | -27,84% Œ   |
| FTSE/Athex Industrial Goods & Services         | 2.584,33 # | 2.536,61  | 47,72  | 1,88%  | 2.526,97 | 2.590,87 | 2.464,05 | 3.724,87 | -20,35% Œ   |
| FTSE/Athex Retail                              | 3.939,67 # | 3.846,54  | 93,13  | 2,42%  | 3.846,54 | 3.950,51 | 3.090,34 | 4.836,94 | 19,43% #    |
| FTSE/ATHEX Real Estate                         | 2.709,36 # | 2.692,43  | 16,93  | 0,63%  | 2.686,55 | 2.748,70 | 2.194,73 | 3.111,71 | 22,23% #    |
| FTSE/Athex Personal & Household Goods          | 5.551,95 # | 5.400,35  | 151,60 | 2,81%  | 5.485,08 | 5.567,45 | 5.345,22 | 7.649,84 | -6,18% Œ    |
| FTSE/Athex Food & Beverage                     | 6.297,06 Œ | 6.299,41  | -2,35  | -0,04% | 6.246,06 | 6.335,81 | 6.014,35 | 8.227,06 | -19,76% Œ   |
| FTSE/Athex Basic Resources                     | 2.603,42 # | 2.545,71  | 57,71  | 2,27%  | 2.582,96 | 2.626,12 | 2.465,13 | 3.356,44 | -5,40% Œ    |
| FTSE/Athex Construction & Materials            | 2.650,42 # | 2.643,94  | 6,48   | 0,25%  | 2.636,02 | 2.678,81 | 2.531,26 | 3.482,98 | -1,16% Œ    |
| FTSE/Athex Oil & Gas                           | 2.076,78 # | 2.056,31  | 20,47  | 1,00%  | 2.064,56 | 2.105,02 | 2.019,08 | 3.236,15 | -27,56% Œ   |
| FTSE/Athex Chemicals                           | 5.085,72 # | 5.057,77  | 27,95  | 0,55%  | 5.039,15 | 5.194,26 | 4.944,50 | 6.811,96 | -15,19% Œ   |
| FTSE/Athex Media                               | 2.363,90 ¬ | 2.363,90  | 0,00   | 0,00%  | 2.363,90 | 2.363,90 | 1.543,92 | 2.777,58 | 53,11% #    |
| FTSE/Athex Travel & Leisure                    | 1.746,84 # | 1.703,33  | 43,51  | 2,55%  | 1.713,16 | 1.767,70 | 1.634,38 | 2.304,69 | 3,98% #     |
| FTSE/Athex Technology                          | 814,73 #   | 800,26    | 14,47  | 1,81%  | 800,26   | 819,72   | 786,21   | 1.134,79 | 3,47% #     |
| FTSE/Athex Telecommunications                  | 2.890,20 Œ | 2.898,46  | -8,26  | -0,28% | 2.862,67 | 2.967,27 | 2.532,36 | 3.633,39 | 8,58% #     |
| FTSE/Athex Utilities                           | 2.935,14 # | 2.931,42  | 3,72   | 0,13%  | 2.888,41 | 3.020,74 | 2.888,41 | 4.471,04 | -22,61% Œ   |
| FTSE/Athex Health Care                         | 172,69 #   | 170,64    | 2,05   | 1,20%  | 164,56   | 173,07   | 164,56   | 287,11   | -22,56% Œ   |
| Athex All Share Index                          | 229,05 #   | 224,97    | 4,07   | 1,81%  |          |          | 224,97   | 291,46   | -2,73% Œ    |