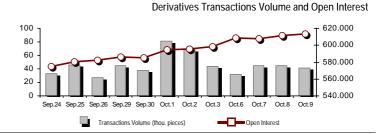

# **Derivatives Summary**

|                                                           | Number of Trades | Volume | Open Interest | Transactions Value |
|-----------------------------------------------------------|------------------|--------|---------------|--------------------|
| Index Futures                                             | 752              | 8.116  | 47.529        | 13.524.882,50      |
| FTSE/Athex Large Cap                                      | 752              | 8.116  | 47.529        | 13.524.882,50      |
| Stock Futures                                             | 1.601            | 25.693 | 257.460       | 6.760.600,79       |
| ALPHA BANK (CR)                                           | 119              | 4.302  | 22.339        | 269.797,30         |
| CC HBC AG (CR)                                            | 9                | 33     | 482           | 55.546,00          |
| CORINTH PIPEWORKS SA (CR)                                 | 6                | 54     | 612           | 8.038,00           |
| ELLAKTOR (CR)                                             | 22               | 126    | 2.301         | 39.940,00          |
| EUROBANK ERGASIAS (CR)                                    | 21               | 1.037  | 67.397        | 30.537,20          |
| EUROBANK PROPERTIES REIC (CR)                             | 16               | 50     | 266           | 44.838,00          |
| EYDAP S.A. (CR)                                           | 3                | 5      | 666           | 3.450,00           |
| FOLLI FOLLIE (CR)                                         | 14               | 56     | 240           | 157.425,20         |
| FRIGOGLASS SA (CR)                                        | 1                | 1      | 1.063         | 275,00             |
| GEK TERNA (CR)                                            | 25               | 186    | 22.411        | 59.975,00          |
| HELLENIC EXCHANGES-A.S.E. (CR)                            | 55               | 238    | 3.599         | 142.338,79         |
| HELLENIC PETROLEUM (CR)                                   | 50               | 175    | 8.941         | 85.001,00          |
| INTRALOT (CR)                                             | 9                | 70     | 1.245         | 10.673,00          |
| JUMBO SA (CR)                                             | 33               | 117    | 805           | 115.979,00         |
| MARFIN INVESTMENT GROUP (CR)                              | 36               | 779    | 25.346        | 21.718,30          |
| METKA (CR)                                                | 31               | 105    | 746           | 103.750,00         |
| MOTOR OIL (CR)                                            | 18               | 32     | 312           | 21.900,00          |
| MYTILINEOS HOLDINGS (CR)                                  | 48               | 336    | 9.315         | 202.794,00         |
| NATIONAL BANK (CR)                                        | 320              | 7.786  | 32.917        | 1.682.248,00       |
| OPAP (CR)                                                 | 105              | 798    | 2.783         | 818.494,00         |
| OTE (CR)                                                  | 124              | 602    | 8.793         | 639.945,00         |
| P.P.A. S.A. (CR)                                          | 9                | 37     | 482           | 56.461,00          |
| PIRAEUS BANK (CR)                                         | 180              | 7.169  | 30.315        | 872.471,00         |
| PPC (CR)                                                  | 330              | 1.552  | 8.163         | 1.269.247,00       |
| SIDENOR (CR)                                              | 1                | 2      | 1.046         | 228,00             |
| TERNA ENERGY (CR)                                         | 4                | 25     | 4.079         | 7.454,00           |
| TITAN CEMENT (CR)                                         | 12               | 20     | 442           | 40.077,00          |
| VIOHALCO SA/NV (CB)                                       | 0                | 0      | 354           | 0,00               |
| Index Options                                             | 21               | 84     | 12.299        | 139.575,00         |
| FTSE/Athex Large Cap                                      | 21               | 84     | 12.299        | 139.575,00         |
| Stock Options                                             | 0                | 0      | 2.106         | 0,00               |
| ALPHA BANK (CR)                                           | 0                | 0      | 0             | 0,00               |
| NATIONAL BANK (CR)                                        | 0                | 0      | 1.566         | 0,00               |
| OPAP (CR)                                                 | 0                | 0      | 100           | 0,00               |
| OTE (CR)                                                  | 0                | 0      | 170           | 0,00               |
| PIRAEUS BANK (CR)                                         | 0                | 0      | 0             | 0,00               |
| PPC (CR)                                                  | 0                | 0      | 270           | 0,00               |
| Stock Repos - Stock Reverse Repos - Repurchase Agreements | 16               | 7.407  | 293.902       | 939.816,90         |
| Stock Reverse Repos                                       | 11               | 3.848  | 65.485        | 568.506,70         |
| Stock Repos                                               | 1                | 630    | 211.778       | 18.774,00          |
| Repurchase Agreement                                      | 4                | 2.929  | 16.639        | 352.536,20         |
| Total Derivatives Traded                                  | 2.390            | 41.300 | 613.296       | 21.364.875,19      |
| Total Delivatives Haueu                                   | 2.390            | 41.300 | 013.270       | 21.304.873,19      |