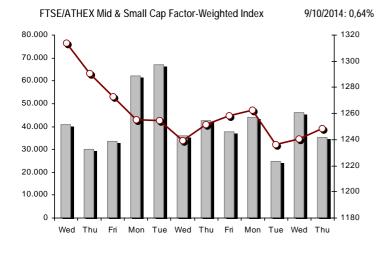

| Athex Indices                                  |            |           |        |        |          |          |          |          |             |
|------------------------------------------------|------------|-----------|--------|--------|----------|----------|----------|----------|-------------|
| Index name                                     | 9/10/2014  | 8/10/2014 | pts.   | %      | Min      | Max      | Year min | Year max | Year change |
| Athex Composite Share Price Index              | 1.025,05 # | 1.007,94  | 17,11  | 1,70%  | 1.012,89 | 1.033,80 | 1.003,45 | 1.379,42 | -11,84% Œ   |
| FTSE/Athex Large Cap                           | 333,97 #   | 328,20    | 5,77   | 1,76%  | 329,88   | 337,09   | 326,23   | 445,52   | -13,22% Œ   |
| FTSE/ATHEX Custom Capped                       | 1.067,79 Œ | 1.071,87  | -4,08  | -0,38% |          |          | 1.067,79 | 1.410,19 | -13,16% Œ   |
| FTSE/ATHEX Custom Capped - USD                 | 971,22 #   | 970,51    | 0,70   | 0,07%  |          |          | 970,51   | 1.406,66 | -20,05% Œ   |
| FTSE/Athex Mid Cap Index                       | 927,19 #   | 909,24    | 17,95  | 1,97%  | 908,68   | 927,76   | 898,29   | 1.317,40 | -20,54% Œ   |
| FTSE/ATHEX-CSE Banking Index                   | 104,84 #   | 101,69    | 3,15   | 3,10%  | 102,64   | 105,66   | 100,18   | 161,54   | -22,99% Œ   |
| FTSE/ATHEX Global Traders Index Plus           | 1.487,05 # | 1.468,49  | 18,56  | 1,26%  | 1.473,64 | 1.496,16 | 1.446,40 | 1.845,84 | -4,11% Œ    |
| FTSE/ATHEX Global Traders Index                | 1.686,39 # | 1.669,35  | 17,04  | 1,02%  | 1.674,05 | 1.699,57 | 1.644,52 | 2.152,38 | -2,77% Œ    |
| FTSE/ATHEX Mid & Small Cap Factor-Weighted Ind | 1.248,43 # | 1.240,48  | 7,95   | 0,64%  | 1.235,32 | 1.251,02 | 1.215,60 | 1.523,02 | -2,40% Œ    |
| Greece & Turkey 30 Price Index                 | 669,75 #   | 647,73    | 22,02  | 3,40%  | 647,73   | 671,09   | 570,55   | 783,68   | 3,43% #     |
| ATHEX Mid & SmallCap Price Index               | 2.651,14 # | 2.620,23  | 30,91  | 1,18%  | 2.621,66 | 2.673,14 | 2.573,35 | 3.157,88 | 3,01% #     |
| FTSE/Athex Market Index                        | 800,24 #   | 786,38    | 13,86  | 1,76%  | 790,34   | 807,32   | 781,85   | 1.066,17 | -13,37% Œ   |
| FTSE Med Index                                 | 5.144,03 Œ | 5.181,16  | -37,13 | -0,72% |          |          | 4.605,95 | 5.387,08 | 12,58% #    |
| Athex Composite Index Total Return Index       | 1.493,54 # | 1.468,60  | 24,94  | 1,70%  | 1.475,82 | 1.506,28 | 1.462,06 | 1.998,07 | -11,29% Œ   |
| FTSE/Athex Large Cap Total Return              | 452,11 #   | 444,29    | 7,82   | 1,76%  |          |          | 444,29   | 605,87   | -14,27% Œ   |
| FTSE/ATHEX Large Cap Net Total Return          | 1.346,40 # | 1.323,13  | 23,27  | 1,76%  | 1.329,91 | 1.358,99 | 1.315,23 | 1.786,28 | -12,74% Œ   |
| FTSE/ATHEX Custom Capped Total Return          | 1.122,57 Œ | 1.126,86  | -4,29  | -0,38% |          |          | 1.122,57 | 1.472,79 | -12,59% Œ   |
| FTSE/ATHEX Custom Capped - USD Total Return    | 1.021,04 # | 1.020,30  | 0,74   | 0,07%  |          |          | 1.020,30 | 1.469,09 | -19,52% Œ   |
| FTSE/Athex Mid Cap Total Return                | 1.175,16 # | 1.152,41  | 22,75  | 1,97%  |          |          | 1.143,72 | 1.643,81 | -18,63% Œ   |
| FTSE/ATHEX-CSE Banking Total Return Index      | 97,88 #    | 94,94     | 2,94   | 3,10%  |          |          | 94,94    | 153,89   | -24,17% Œ   |
| Greece & Turkey 30 Total Return Index          | 783,87 Œ   | 802,58    | -18,71 | -2,33% |          |          | 697,73   | 946,62   | 1,20% #     |
| Hellenic Mid & Small Cap Index                 | 982,47 #   | 969,51    | 12,96  | 1,34%  | 970,03   | 986,35   | 961,34   | 1.351,84 | -11,79% Œ   |
| FTSE/Athex Banks                               | 138,52 #   | 134,36    | 4,16   | 3,10%  | 135,62   | 139,60   | 132,36   | 213,44   | -22,99% Œ   |
| FTSE/Athex Insurance                           | 1.475,13 # | 1.454,06  | 21,07  | 1,45%  | 1.432,99 | 1.485,67 | 1.274,94 | 1.749,09 | 12,00% #    |
| FTSE/Athex Financial Services                  | 1.276,24 Œ | 1.284,03  | -7,79  | -0,61% | 1.276,24 | 1.318,76 | 1.274,29 | 2.207,51 | -27,84% Œ   |
| FTSE/Athex Industrial Goods & Services         | 2.584,33 # | 2.536,61  | 47,72  | 1,88%  | 2.526,97 | 2.590,87 | 2.464,05 | 3.724,87 | -20,35% Œ   |
| FTSE/Athex Retail                              | 3.939,67 # | 3.846,54  | 93,13  | 2,42%  | 3.846,54 | 3.950,51 | 3.090,34 | 4.836,94 | 19,43% #    |
| FTSE/ATHEX Real Estate                         | 2.709,36 # | 2.692,43  | 16,93  | 0,63%  | 2.686,55 | 2.748,70 | 2.194,73 | 3.111,71 | 22,23% #    |
| FTSE/Athex Personal & Household Goods          | 5.551,95 # | 5.400,35  | 151,60 | 2,81%  | 5.485,08 | 5.567,45 | 5.345,22 | 7.649,84 | -6,18% Œ    |
| FTSE/Athex Food & Beverage                     | 6.297,06 Œ | 6.299,41  | -2,35  | -0,04% | 6.246,06 | 6.335,81 | 6.014,35 | 8.227,06 | -19,76% Œ   |
| FTSE/Athex Basic Resources                     | 2.603,42 # | 2.545,71  | 57,71  | 2,27%  | 2.582,96 | 2.626,12 | 2.465,13 | 3.356,44 | -5,40% Œ    |
| FTSE/Athex Construction & Materials            | 2.650,42 # | 2.643,94  | 6,48   | 0,25%  | 2.636,02 | 2.678,81 | 2.531,26 | 3.482,98 | -1,16% Œ    |
| FTSE/Athex Oil & Gas                           | 2.076,78 # | 2.056,31  | 20,47  | 1,00%  | 2.064,56 | 2.105,02 | 2.019,08 | 3.236,15 | -27,56% Œ   |
| FTSE/Athex Chemicals                           | 5.085,72 # | 5.057,77  | 27,95  | 0,55%  | 5.039,15 | 5.194,26 | 4.944,50 | 6.811,96 | -15,19% Œ   |
| FTSE/Athex Media                               | 2.363,90 ¬ | 2.363,90  | 0,00   | 0,00%  | 2.363,90 | 2.363,90 | 1.543,92 | 2.777,58 | 53,11% #    |
| FTSE/Athex Travel & Leisure                    | 1.746,84 # | 1.703,33  | 43,51  | 2,55%  | 1.713,16 | 1.767,70 | 1.634,38 | 2.304,69 | 3,98% #     |
| FTSE/Athex Technology                          | 814,73 #   | 800,26    | 14,47  | 1,81%  | 800,26   | 819,72   | 786,21   | 1.134,79 | 3,47% #     |
| FTSE/Athex Telecommunications                  | 2.890,20 Œ | 2.898,46  | -8,26  | -0,28% | 2.862,67 | 2.967,27 | 2.532,36 | 3.633,39 | 8,58% #     |
| FTSE/Athex Utilities                           | 2.935,14 # | 2.931,42  | 3,72   | 0,13%  | 2.888,41 | 3.020,74 | 2.888,41 | 4.471,04 | -22,61% Œ   |
| FTSE/Athex Health Care                         | 172,69 #   | 170,64    | 2,05   | 1,20%  | 164,56   | 173,07   | 164,56   | 287,11   | -22,56% Œ   |
| Athex All Share Index                          | 229,05 #   | 224,97    | 4,07   | 1,81%  |          |          | 224,97   | 291,46   | -2,73% Œ    |