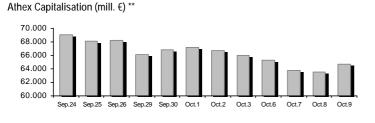

## **Summary of Markets**

| Securities' Transactions Value (thou. €)                     |            |         | Derivatives Transactions Value (thou. €) Athex Com       | posite Share Price Index   % daily o | chng    |
|--------------------------------------------------------------|------------|---------|----------------------------------------------------------|--------------------------------------|---------|
| Total Transactions Value (Securities/Derivatives) (thou. €): | 128.933,64 |         |                                                          |                                      |         |
| Athex Capitalisation (mill. €) **:                           | 64.701,11  |         | Derivatives Total Open Interest                          | 613.296                              |         |
| Daily change: mill. €   %                                    | 1.149,49   | 1,81%   | in Index Futures   % daily chng                          | 47.529                               | -1,24%  |
| Yearly Avg Capitalisation: mill. €   % chng prev year Avg    | 72.340,47  | 40,06%  | in Stock Futures   % daily chng                          | 257.460                              | -0,82%  |
| Athex Composite Share Price Index   % daily chng             | 1.025,05   | 1,70%   | in Index Options   % daily chng                          | 12.299                               | -0,02%  |
| Athex Composite Share Price Index Capitalisation (mill. €)   | 59.894,70  |         | in Stock Options   % daily chng                          | 2.106                                | -1,24%  |
| Daily change (mill. €)                                       | 1.105,07   |         | in Stock Repos/Reverse Repos/RA   % daily chng           | 293.902                              | 1,53%   |
| Securities' Transactions Value (thou. €)                     | 107.568,77 |         | Derivatives Transactions Value (thou. €)                 | 21.364,88                            |         |
| Daily change: thou. €   %                                    | -3.344,59  | -3,02%  | Daily change: thou. €   %                                | -11.741,00                           | -35,46% |
| YtD Avg Trans. Value: thou. €   % chng prev year Avg         | 131.732,83 | 52,09%  | YtD Avg Trans. Value: thou. €   % chng prev year Avg     | 38.836,94                            | 50,91%  |
| Short Selling Trans. Value: mill. €   % in total Value       |            |         |                                                          |                                      |         |
| Short Covering Trans. Value: mill. €   % in total Value      |            |         |                                                          |                                      |         |
| Transactions Value of Blocks (thou. €)                       | 13.012,54  |         |                                                          |                                      |         |
| Bonds Transactions Value (thou. €)                           | 0,00       |         |                                                          |                                      |         |
| Securities' Transactions Volume (thou. Pieces)               | 93.939,44  |         | Derivatives Contracts Volume:                            | 41.300                               |         |
| Daily change: thou. pieces   %                               | 20.367,99  | 27,68%  | Daily change: pieces   %                                 | -2.939                               | -6,64%  |
| YtD Avg Volume: thou. pieces   % chng prev year Avg          | 91.048,32  | 70,14%  | YtD Avg Derivatives Contracts   % chng prev year Avg     | 44.484                               | 7,02%   |
| Short Selling Volume: thou pieces   % in total Volume        |            |         |                                                          |                                      |         |
| Short Covering Volume: thou. pieces   % in total Volume      |            |         |                                                          |                                      |         |
| Transactions Volume of Blocks (thou. Pieces)                 | 10.144,47  |         |                                                          |                                      |         |
| Bonds Transactions Volume (thou. pieces)                     | 0,00       |         |                                                          |                                      |         |
| Securities' Trades Number                                    | 25.536     |         | Derivatives Trades Number:                               | 2.390                                |         |
| Daily change: number   %                                     | -3.778     | -12,89% | Daily change: number   %                                 | -2                                   | -0,08%  |
| YtD Avg Derivatives Trades number   % chng prev year Avg     | 28.201     | -4,94%  | YtD Avg Derivatives Trades number   % chng prev year Avg | 2.568                                | -2,43%  |
| Number of Blocks                                             | 19         |         |                                                          |                                      |         |
| Number of Bonds Transactions                                 | 0          |         |                                                          |                                      |         |