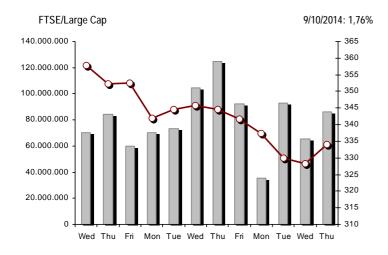

| Athex Indices                                  |            |           |        |        |          |          |          |          |             |
|------------------------------------------------|------------|-----------|--------|--------|----------|----------|----------|----------|-------------|
| Index name                                     | 9/10/2014  | 8/10/2014 | pts.   | %      | Min      | Max      | Year min | Year max | Year change |
| Athex Composite Share Price Index              | 1.025,05 # | 1.007,94  | 17,11  | 1,70%  | 1.012,89 | 1.033,80 | 1.003,45 | 1.379,42 | -11,84% Œ   |
| FTSE/Athex Large Cap                           | 333,97 #   | 328,20    | 5,77   | 1,76%  | 329,88   | 337,09   | 326,23   | 445,52   | -13,22% Œ   |
| FTSE/ATHEX Custom Capped                       | 1.067,79 Œ | 1.071,87  | -4,08  | -0,38% |          |          | 1.067,79 | 1.410,19 | -13,16% Œ   |
| FTSE/ATHEX Custom Capped - USD                 | 971,22 #   | 970,51    | 0,70   | 0,07%  |          |          | 970,51   | 1.406,66 | -20,05% Œ   |
| FTSE/Athex Mid Cap Index                       | 927,19 #   | 909,24    | 17,95  | 1,97%  | 908,68   | 927,76   | 898,29   | 1.317,40 | -20,54% Œ   |
| FTSE/ATHEX-CSE Banking Index                   | 104,84 #   | 101,69    | 3,15   | 3,10%  | 102,64   | 105,66   | 100,18   | 161,54   | -22,99% Œ   |
| FTSE/ATHEX Global Traders Index Plus           | 1.487,05 # | 1.468,49  | 18,56  | 1,26%  | 1.473,64 | 1.496,16 | 1.446,40 | 1.845,84 | -4,11% Œ    |
| FTSE/ATHEX Global Traders Index                | 1.686,39 # | 1.669,35  | 17,04  | 1,02%  | 1.674,05 | 1.699,57 | 1.644,52 | 2.152,38 | -2,77% Œ    |
| FTSE/ATHEX Mid & Small Cap Factor-Weighted Ind | 1.248,43 # | 1.240,48  | 7,95   | 0,64%  | 1.235,32 | 1.251,02 | 1.215,60 | 1.523,02 | -2,40% Œ    |
| Greece & Turkey 30 Price Index                 | 669,75 #   | 647,73    | 22,02  | 3,40%  | 647,73   | 671,09   | 570,55   | 783,68   | 3,43% #     |
| ATHEX Mid & SmallCap Price Index               | 2.651,14 # | 2.620,23  | 30,91  | 1,18%  | 2.621,66 | 2.673,14 | 2.573,35 | 3.157,88 | 3,01% #     |
| FTSE/Athex Market Index                        | 800,24 #   | 786,38    | 13,86  | 1,76%  | 790,34   | 807,32   | 781,85   | 1.066,17 | -13,37% Œ   |
| FTSE Med Index                                 | 5.144,03 Œ | 5.181,16  | -37,13 | -0,72% |          |          | 4.605,95 | 5.387,08 | 12,58% #    |
| Athex Composite Index Total Return Index       | 1.493,54 # | 1.468,60  | 24,94  | 1,70%  | 1.475,82 | 1.506,28 | 1.462,06 | 1.998,07 | -11,29% Œ   |
| FTSE/Athex Large Cap Total Return              | 452,11 #   | 444,29    | 7,82   | 1,76%  |          |          | 444,29   | 605,87   | -14,27% Œ   |
| FTSE/ATHEX Large Cap Net Total Return          | 1.346,40 # | 1.323,13  | 23,27  | 1,76%  | 1.329,91 | 1.358,99 | 1.315,23 | 1.786,28 | -12,74% Œ   |
| FTSE/ATHEX Custom Capped Total Return          | 1.122,57 Œ | 1.126,86  | -4,29  | -0,38% |          |          | 1.122,57 | 1.472,79 | -12,59% Œ   |
| FTSE/ATHEX Custom Capped - USD Total Return    | 1.021,04 # | 1.020,30  | 0,74   | 0,07%  |          |          | 1.020,30 | 1.469,09 | -19,52% Œ   |
| FTSE/Athex Mid Cap Total Return                | 1.175,16 # | 1.152,41  | 22,75  | 1,97%  |          |          | 1.143,72 | 1.643,81 | -18,63% Œ   |
| FTSE/ATHEX-CSE Banking Total Return Index      | 97,88 #    | 94,94     | 2,94   | 3,10%  |          |          | 94,94    | 153,89   | -24,17% Œ   |
| Greece & Turkey 30 Total Return Index          | 783,87 Œ   | 802,58    | -18,71 | -2,33% |          |          | 697,73   | 946,62   | 1,20% #     |
| Hellenic Mid & Small Cap Index                 | 982,47 #   | 969,51    | 12,96  | 1,34%  | 970,03   | 986,35   | 961,34   | 1.351,84 | -11,79% Œ   |
| FTSE/Athex Banks                               | 138,52 #   | 134,36    | 4,16   | 3,10%  | 135,62   | 139,60   | 132,36   | 213,44   | -22,99% Œ   |
| FTSE/Athex Insurance                           | 1.475,13 # | 1.454,06  | 21,07  | 1,45%  | 1.432,99 | 1.485,67 | 1.274,94 | 1.749,09 | 12,00% #    |
| FTSE/Athex Financial Services                  | 1.276,24 Œ | 1.284,03  | -7,79  | -0,61% | 1.276,24 | 1.318,76 | 1.274,29 | 2.207,51 | -27,84% Œ   |
| FTSE/Athex Industrial Goods & Services         | 2.584,33 # | 2.536,61  | 47,72  | 1,88%  | 2.526,97 | 2.590,87 | 2.464,05 | 3.724,87 | -20,35% Œ   |
| FTSE/Athex Retail                              | 3.939,67 # | 3.846,54  | 93,13  | 2,42%  | 3.846,54 | 3.950,51 | 3.090,34 | 4.836,94 | 19,43% #    |
| FTSE/ATHEX Real Estate                         | 2.709,36 # | 2.692,43  | 16,93  | 0,63%  | 2.686,55 | 2.748,70 | 2.194,73 | 3.111,71 | 22,23% #    |
| FTSE/Athex Personal & Household Goods          | 5.551,95 # | 5.400,35  | 151,60 | 2,81%  | 5.485,08 | 5.567,45 | 5.345,22 | 7.649,84 | -6,18% Œ    |
| FTSE/Athex Food & Beverage                     | 6.297,06 Œ | 6.299,41  | -2,35  | -0,04% | 6.246,06 | 6.335,81 | 6.014,35 | 8.227,06 | -19,76% Œ   |
| FTSE/Athex Basic Resources                     | 2.603,42 # | 2.545,71  | 57,71  | 2,27%  | 2.582,96 | 2.626,12 | 2.465,13 | 3.356,44 | -5,40% Œ    |
| FTSE/Athex Construction & Materials            | 2.650,42 # | 2.643,94  | 6,48   | 0,25%  | 2.636,02 | 2.678,81 | 2.531,26 | 3.482,98 | -1,16% Œ    |
| FTSE/Athex Oil & Gas                           | 2.076,78 # | 2.056,31  | 20,47  | 1,00%  | 2.064,56 | 2.105,02 | 2.019,08 | 3.236,15 | -27,56% Œ   |
| FTSE/Athex Chemicals                           | 5.085,72 # | 5.057,77  | 27,95  | 0,55%  | 5.039,15 | 5.194,26 | 4.944,50 | 6.811,96 | -15,19% Œ   |
| FTSE/Athex Media                               | 2.363,90 ¬ | 2.363,90  | 0,00   | 0,00%  | 2.363,90 | 2.363,90 | 1.543,92 | 2.777,58 | 53,11% #    |
| FTSE/Athex Travel & Leisure                    | 1.746,84 # | 1.703,33  | 43,51  | 2,55%  | 1.713,16 | 1.767,70 | 1.634,38 | 2.304,69 | 3,98% #     |
| FTSE/Athex Technology                          | 814,73 #   | 800,26    | 14,47  | 1,81%  | 800,26   | 819,72   | 786,21   | 1.134,79 | 3,47% #     |
| FTSE/Athex Telecommunications                  | 2.890,20 Œ | 2.898,46  | -8,26  | -0,28% | 2.862,67 | 2.967,27 | 2.532,36 | 3.633,39 | 8,58% #     |
| FTSE/Athex Utilities                           | 2.935,14 # | 2.931,42  | 3,72   | 0,13%  | 2.888,41 | 3.020,74 | 2.888,41 | 4.471,04 | -22,61% Œ   |
| FTSE/Athex Health Care                         | 172,69 #   | 170,64    | 2,05   | 1,20%  | 164,56   | 173,07   | 164,56   | 287,11   | -22,56% Œ   |
| Athex All Share Index                          | 229,05 #   | 224,97    | 4,07   | 1,81%  |          |          | 224,97   | 291,46   | -2,73% Œ    |