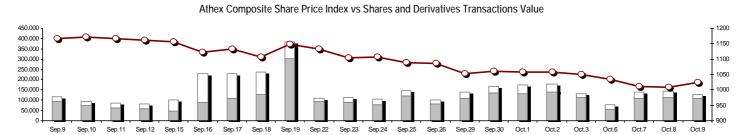

## **Summary of Markets**

| Securities' Transactions Value (thou. €)                     |            |         | Derivatives Transactions Value (thou. €) Athex Com       | posite Share Price Index   % daily o | chng    |
|--------------------------------------------------------------|------------|---------|----------------------------------------------------------|--------------------------------------|---------|
| Total Transactions Value (Securities/Derivatives) (thou. €): | 128.933,64 |         |                                                          |                                      |         |
| Athex Capitalisation (mill. €) **:                           | 64.701,11  |         | Derivatives Total Open Interest                          | 613.296                              |         |
| Daily change: mill. €   %                                    | 1.149,49   | 1,81%   | in Index Futures   % daily chng                          | 47.529                               | -1,24%  |
| Yearly Avg Capitalisation: mill. €   % chng prev year Avg    | 72.340,47  | 40,06%  | in Stock Futures   % daily chng                          | 257.460                              | -0,82%  |
| Athex Composite Share Price Index   % daily chng             | 1.025,05   | 1,70%   | in Index Options   % daily chng                          | 12.299                               | -0,02%  |
| Athex Composite Share Price Index Capitalisation (mill. €)   | 59.894,70  |         | in Stock Options   % daily chng                          | 2.106                                | -1,24%  |
| Daily change (mill. €)                                       | 1.105,07   |         | in Stock Repos/Reverse Repos/RA   % daily chng           | 293.902                              | 1,53%   |
| Securities' Transactions Value (thou. €)                     | 107.568,77 |         | Derivatives Transactions Value (thou. €)                 | 21.364,88                            |         |
| Daily change: thou. €   %                                    | -3.344,59  | -3,02%  | Daily change: thou. €   %                                | -11.741,00                           | -35,46% |
| YtD Avg Trans. Value: thou. €   % chng prev year Avg         | 131.732,83 | 52,09%  | YtD Avg Trans. Value: thou. €   % chng prev year Avg     | 38.836,94                            | 50,91%  |
| Short Selling Trans. Value: mill. €   % in total Value       |            |         |                                                          |                                      |         |
| Short Covering Trans. Value: mill. €   % in total Value      |            |         |                                                          |                                      |         |
| Transactions Value of Blocks (thou. €)                       | 13.012,54  |         |                                                          |                                      |         |
| Bonds Transactions Value (thou. €)                           | 0,00       |         |                                                          |                                      |         |
| Securities' Transactions Volume (thou. Pieces)               | 93.939,44  |         | Derivatives Contracts Volume:                            | 41.300                               |         |
| Daily change: thou. pieces   %                               | 20.367,99  | 27,68%  | Daily change: pieces   %                                 | -2.939                               | -6,64%  |
| YtD Avg Volume: thou. pieces   % chng prev year Avg          | 91.048,32  | 70,14%  | YtD Avg Derivatives Contracts   % chng prev year Avg     | 44.484                               | 7,02%   |
| Short Selling Volume: thou pieces   % in total Volume        |            |         |                                                          |                                      |         |
| Short Covering Volume: thou. pieces   % in total Volume      |            |         |                                                          |                                      |         |
| Transactions Volume of Blocks (thou. Pieces)                 | 10.144,47  |         |                                                          |                                      |         |
| Bonds Transactions Volume (thou. pieces)                     | 0,00       |         |                                                          |                                      |         |
| Securities' Trades Number                                    | 25.536     |         | Derivatives Trades Number:                               | 2.390                                |         |
| Daily change: number   %                                     | -3.778     | -12,89% | Daily change: number   %                                 | -2                                   | -0,08%  |
| YtD Avg Derivatives Trades number   % chng prev year Avg     | 28.201     | -4,94%  | YtD Avg Derivatives Trades number   % chng prev year Avg | 2.568                                | -2,43%  |
| Number of Blocks                                             | 19         |         |                                                          |                                      |         |
| Number of Bonds Transactions                                 | 0          |         |                                                          |                                      |         |

| Athex Indices                                  |            |           |        |        |          |          |          |          |             |
|------------------------------------------------|------------|-----------|--------|--------|----------|----------|----------|----------|-------------|
| Index name                                     | 9/10/2014  | 8/10/2014 | pts.   | %      | Min      | Max      | Year min | Year max | Year change |
| Athex Composite Share Price Index              | 1.025,05 # | 1.007,94  | 17,11  | 1,70%  | 1.012,89 | 1.033,80 | 1.003,45 | 1.379,42 | -11,84% Œ   |
| FTSE/Athex Large Cap                           | 333,97 #   | 328,20    | 5,77   | 1,76%  | 329,88   | 337,09   | 326,23   | 445,52   | -13,22% Œ   |
| FTSE/ATHEX Custom Capped                       | 1.067,79 Œ | 1.071,87  | -4,08  | -0,38% |          |          | 1.067,79 | 1.410,19 | -13,16% Œ   |
| FTSE/ATHEX Custom Capped - USD                 | 971,22 #   | 970,51    | 0,70   | 0,07%  |          |          | 970,51   | 1.406,66 | -20,05% Œ   |
| FTSE/Athex Mid Cap Index                       | 927,19 #   | 909,24    | 17,95  | 1,97%  | 908,68   | 927,76   | 898,29   | 1.317,40 | -20,54% Œ   |
| FTSE/ATHEX-CSE Banking Index                   | 104,84 #   | 101,69    | 3,15   | 3,10%  | 102,64   | 105,66   | 100,18   | 161,54   | -22,99% Œ   |
| FTSE/ATHEX Global Traders Index Plus           | 1.487,05 # | 1.468,49  | 18,56  | 1,26%  | 1.473,64 | 1.496,16 | 1.446,40 | 1.845,84 | -4,11% Œ    |
| FTSE/ATHEX Global Traders Index                | 1.686,39 # | 1.669,35  | 17,04  | 1,02%  | 1.674,05 | 1.699,57 | 1.644,52 | 2.152,38 | -2,77% Œ    |
| FTSE/ATHEX Mid & Small Cap Factor-Weighted Ind | 1.248,43 # | 1.240,48  | 7,95   | 0,64%  | 1.235,32 | 1.251,02 | 1.215,60 | 1.523,02 | -2,40% Œ    |
| Greece & Turkey 30 Price Index                 | 669,75 #   | 647,73    | 22,02  | 3,40%  | 647,73   | 671,09   | 570,55   | 783,68   | 3,43% #     |
| ATHEX Mid & SmallCap Price Index               | 2.651,14 # | 2.620,23  | 30,91  | 1,18%  | 2.621,66 | 2.673,14 | 2.573,35 | 3.157,88 | 3,01% #     |
| FTSE/Athex Market Index                        | 800,24 #   | 786,38    | 13,86  | 1,76%  | 790,34   | 807,32   | 781,85   | 1.066,17 | -13,37% Œ   |
| FTSE Med Index                                 | 5.144,03 Œ | 5.181,16  | -37,13 | -0,72% |          |          | 4.605,95 | 5.387,08 | 12,58% #    |
| Athex Composite Index Total Return Index       | 1.493,54 # | 1.468,60  | 24,94  | 1,70%  | 1.475,82 | 1.506,28 | 1.462,06 | 1.998,07 | -11,29% Œ   |
| FTSE/Athex Large Cap Total Return              | 452,11 #   | 444,29    | 7,82   | 1,76%  |          |          | 444,29   | 605,87   | -14,27% Œ   |
| FTSE/ATHEX Large Cap Net Total Return          | 1.346,40 # | 1.323,13  | 23,27  | 1,76%  | 1.329,91 | 1.358,99 | 1.315,23 | 1.786,28 | -12,74% Œ   |
| FTSE/ATHEX Custom Capped Total Return          | 1.122,57 Œ | 1.126,86  | -4,29  | -0,38% |          |          | 1.122,57 | 1.472,79 | -12,59% Œ   |
| FTSE/ATHEX Custom Capped - USD Total Return    | 1.021,04 # | 1.020,30  | 0,74   | 0,07%  |          |          | 1.020,30 | 1.469,09 | -19,52% Œ   |
| FTSE/Athex Mid Cap Total Return                | 1.175,16 # | 1.152,41  | 22,75  | 1,97%  |          |          | 1.143,72 | 1.643,81 | -18,63% Œ   |
| FTSE/ATHEX-CSE Banking Total Return Index      | 97,88 #    | 94,94     | 2,94   | 3,10%  |          |          | 94,94    | 153,89   | -24,17% Œ   |
| Greece & Turkey 30 Total Return Index          | 783,87 Œ   | 802,58    | -18,71 | -2,33% |          |          | 697,73   | 946,62   | 1,20% #     |
| Hellenic Mid & Small Cap Index                 | 982,47 #   | 969,51    | 12,96  | 1,34%  | 970,03   | 986,35   | 961,34   | 1.351,84 | -11,79% Œ   |
| FTSE/Athex Banks                               | 138,52 #   | 134,36    | 4,16   | 3,10%  | 135,62   | 139,60   | 132,36   | 213,44   | -22,99% Œ   |
| FTSE/Athex Insurance                           | 1.475,13 # | 1.454,06  | 21,07  | 1,45%  | 1.432,99 | 1.485,67 | 1.274,94 | 1.749,09 | 12,00% #    |
| FTSE/Athex Financial Services                  | 1.276,24 Œ | 1.284,03  | -7,79  | -0,61% | 1.276,24 | 1.318,76 | 1.274,29 | 2.207,51 | -27,84% Œ   |
| FTSE/Athex Industrial Goods & Services         | 2.584,33 # | 2.536,61  | 47,72  | 1,88%  | 2.526,97 | 2.590,87 | 2.464,05 | 3.724,87 | -20,35% Œ   |
| FTSE/Athex Retail                              | 3.939,67 # | 3.846,54  | 93,13  | 2,42%  | 3.846,54 | 3.950,51 | 3.090,34 | 4.836,94 | 19,43% #    |
| FTSE/ATHEX Real Estate                         | 2.709,36 # | 2.692,43  | 16,93  | 0,63%  | 2.686,55 | 2.748,70 | 2.194,73 | 3.111,71 | 22,23% #    |
| FTSE/Athex Personal & Household Goods          | 5.551,95 # | 5.400,35  | 151,60 | 2,81%  | 5.485,08 | 5.567,45 | 5.345,22 | 7.649,84 | -6,18% Œ    |
| FTSE/Athex Food & Beverage                     | 6.297,06 Œ | 6.299,41  | -2,35  | -0,04% | 6.246,06 | 6.335,81 | 6.014,35 | 8.227,06 | -19,76% Œ   |
| FTSE/Athex Basic Resources                     | 2.603,42 # | 2.545,71  | 57,71  | 2,27%  | 2.582,96 | 2.626,12 | 2.465,13 | 3.356,44 | -5,40% Œ    |
| FTSE/Athex Construction & Materials            | 2.650,42 # | 2.643,94  | 6,48   | 0,25%  | 2.636,02 | 2.678,81 | 2.531,26 | 3.482,98 | -1,16% Œ    |
| FTSE/Athex Oil & Gas                           | 2.076,78 # | 2.056,31  | 20,47  | 1,00%  | 2.064,56 | 2.105,02 | 2.019,08 | 3.236,15 | -27,56% Œ   |
| FTSE/Athex Chemicals                           | 5.085,72 # | 5.057,77  | 27,95  | 0,55%  | 5.039,15 | 5.194,26 | 4.944,50 | 6.811,96 | -15,19% Œ   |
| FTSE/Athex Media                               | 2.363,90 ¬ | 2.363,90  | 0,00   | 0,00%  | 2.363,90 | 2.363,90 | 1.543,92 | 2.777,58 | 53,11% #    |
| FTSE/Athex Travel & Leisure                    | 1.746,84 # | 1.703,33  | 43,51  | 2,55%  | 1.713,16 | 1.767,70 | 1.634,38 | 2.304,69 | 3,98% #     |
| FTSE/Athex Technology                          | 814,73 #   | 800,26    | 14,47  | 1,81%  | 800,26   | 819,72   | 786,21   | 1.134,79 | 3,47% #     |
| FTSE/Athex Telecommunications                  | 2.890,20 Œ | 2.898,46  | -8,26  | -0,28% | 2.862,67 | 2.967,27 | 2.532,36 | 3.633,39 | 8,58% #     |
| FTSE/Athex Utilities                           | 2.935,14 # | 2.931,42  | 3,72   | 0,13%  | 2.888,41 | 3.020,74 | 2.888,41 | 4.471,04 | -22,61% Œ   |
| FTSE/Athex Health Care                         | 172,69 #   | 170,64    | 2,05   | 1,20%  | 164,56   | 173,07   | 164,56   | 287,11   | -22,56% Œ   |
| Athex All Share Index                          | 229,05 #   | 224,97    | 4,07   | 1,81%  |          |          | 224,97   | 291,46   | -2,73% Œ    |