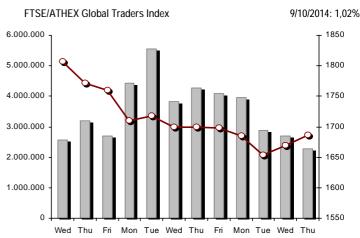

| Athex Indices                                  |            |           |        |        |          |          |          |          |             |
|------------------------------------------------|------------|-----------|--------|--------|----------|----------|----------|----------|-------------|
| Index name                                     | 9/10/2014  | 8/10/2014 | pts.   | %      | Min      | Max      | Year min | Year max | Year change |
| Athex Composite Share Price Index              | 1.025,05 # | 1.007,94  | 17,11  | 1,70%  | 1.012,89 | 1.033,80 | 1.003,45 | 1.379,42 | -11,84% Œ   |
| FTSE/Athex Large Cap                           | 333,97 #   | 328,20    | 5,77   | 1,76%  | 329,88   | 337,09   | 326,23   | 445,52   | -13,22% Œ   |
| FTSE/ATHEX Custom Capped                       | 1.067,79 Œ | 1.071,87  | -4,08  | -0,38% |          |          | 1.067,79 | 1.410,19 | -13,16% Œ   |
| FTSE/ATHEX Custom Capped - USD                 | 971,22 #   | 970,51    | 0,70   | 0,07%  |          |          | 970,51   | 1.406,66 | -20,05% Œ   |
| FTSE/Athex Mid Cap Index                       | 927,19 #   | 909,24    | 17,95  | 1,97%  | 908,68   | 927,76   | 898,29   | 1.317,40 | -20,54% Œ   |
| FTSE/ATHEX-CSE Banking Index                   | 104,84 #   | 101,69    | 3,15   | 3,10%  | 102,64   | 105,66   | 100,18   | 161,54   | -22,99% Œ   |
| FTSE/ATHEX Global Traders Index Plus           | 1.487,05 # | 1.468,49  | 18,56  | 1,26%  | 1.473,64 | 1.496,16 | 1.446,40 | 1.845,84 | -4,11% Œ    |
| FTSE/ATHEX Global Traders Index                | 1.686,39 # | 1.669,35  | 17,04  | 1,02%  | 1.674,05 | 1.699,57 | 1.644,52 | 2.152,38 | -2,77% Œ    |
| FTSE/ATHEX Mid & Small Cap Factor-Weighted Ind | 1.248,43 # | 1.240,48  | 7,95   | 0,64%  | 1.235,32 | 1.251,02 | 1.215,60 | 1.523,02 | -2,40% Œ    |
| Greece & Turkey 30 Price Index                 | 669,75 #   | 647,73    | 22,02  | 3,40%  | 647,73   | 671,09   | 570,55   | 783,68   | 3,43% #     |
| ATHEX Mid & SmallCap Price Index               | 2.651,14 # | 2.620,23  | 30,91  | 1,18%  | 2.621,66 | 2.673,14 | 2.573,35 | 3.157,88 | 3,01% #     |
| FTSE/Athex Market Index                        | 800,24 #   | 786,38    | 13,86  | 1,76%  | 790,34   | 807,32   | 781,85   | 1.066,17 | -13,37% Œ   |
| FTSE Med Index                                 | 5.144,03 Œ | 5.181,16  | -37,13 | -0,72% |          |          | 4.605,95 | 5.387,08 | 12,58% #    |
| Athex Composite Index Total Return Index       | 1.493,54 # | 1.468,60  | 24,94  | 1,70%  | 1.475,82 | 1.506,28 | 1.462,06 | 1.998,07 | -11,29% Œ   |
| FTSE/Athex Large Cap Total Return              | 452,11 #   | 444,29    | 7,82   | 1,76%  |          |          | 444,29   | 605,87   | -14,27% Œ   |
| FTSE/ATHEX Large Cap Net Total Return          | 1.346,40 # | 1.323,13  | 23,27  | 1,76%  | 1.329,91 | 1.358,99 | 1.315,23 | 1.786,28 | -12,74% Œ   |
| FTSE/ATHEX Custom Capped Total Return          | 1.122,57 Œ | 1.126,86  | -4,29  | -0,38% |          |          | 1.122,57 | 1.472,79 | -12,59% Œ   |
| FTSE/ATHEX Custom Capped - USD Total Return    | 1.021,04 # | 1.020,30  | 0,74   | 0,07%  |          |          | 1.020,30 | 1.469,09 | -19,52% Œ   |
| FTSE/Athex Mid Cap Total Return                | 1.175,16 # | 1.152,41  | 22,75  | 1,97%  |          |          | 1.143,72 | 1.643,81 | -18,63% Œ   |
| FTSE/ATHEX-CSE Banking Total Return Index      | 97,88 #    | 94,94     | 2,94   | 3,10%  |          |          | 94,94    | 153,89   | -24,17% Œ   |
| Greece & Turkey 30 Total Return Index          | 783,87 Œ   | 802,58    | -18,71 | -2,33% |          |          | 697,73   | 946,62   | 1,20% #     |
| Hellenic Mid & Small Cap Index                 | 982,47 #   | 969,51    | 12,96  | 1,34%  | 970,03   | 986,35   | 961,34   | 1.351,84 | -11,79% Œ   |
| FTSE/Athex Banks                               | 138,52 #   | 134,36    | 4,16   | 3,10%  | 135,62   | 139,60   | 132,36   | 213,44   | -22,99% Œ   |
| FTSE/Athex Insurance                           | 1.475,13 # | 1.454,06  | 21,07  | 1,45%  | 1.432,99 | 1.485,67 | 1.274,94 | 1.749,09 | 12,00% #    |
| FTSE/Athex Financial Services                  | 1.276,24 Œ | 1.284,03  | -7,79  | -0,61% | 1.276,24 | 1.318,76 | 1.274,29 | 2.207,51 | -27,84% Œ   |
| FTSE/Athex Industrial Goods & Services         | 2.584,33 # | 2.536,61  | 47,72  | 1,88%  | 2.526,97 | 2.590,87 | 2.464,05 | 3.724,87 | -20,35% Œ   |
| FTSE/Athex Retail                              | 3.939,67 # | 3.846,54  | 93,13  | 2,42%  | 3.846,54 | 3.950,51 | 3.090,34 | 4.836,94 | 19,43% #    |
| FTSE/ATHEX Real Estate                         | 2.709,36 # | 2.692,43  | 16,93  | 0,63%  | 2.686,55 | 2.748,70 | 2.194,73 | 3.111,71 | 22,23% #    |
| FTSE/Athex Personal & Household Goods          | 5.551,95 # | 5.400,35  | 151,60 | 2,81%  | 5.485,08 | 5.567,45 | 5.345,22 | 7.649,84 | -6,18% Œ    |
| FTSE/Athex Food & Beverage                     | 6.297,06 Œ | 6.299,41  | -2,35  | -0,04% | 6.246,06 | 6.335,81 | 6.014,35 | 8.227,06 | -19,76% Œ   |
| FTSE/Athex Basic Resources                     | 2.603,42 # | 2.545,71  | 57,71  | 2,27%  | 2.582,96 | 2.626,12 | 2.465,13 | 3.356,44 | -5,40% Œ    |
| FTSE/Athex Construction & Materials            | 2.650,42 # | 2.643,94  | 6,48   | 0,25%  | 2.636,02 | 2.678,81 | 2.531,26 | 3.482,98 | -1,16% Œ    |
| FTSE/Athex Oil & Gas                           | 2.076,78 # | 2.056,31  | 20,47  | 1,00%  | 2.064,56 | 2.105,02 | 2.019,08 | 3.236,15 | -27,56% Œ   |
| FTSE/Athex Chemicals                           | 5.085,72 # | 5.057,77  | 27,95  | 0,55%  | 5.039,15 | 5.194,26 | 4.944,50 | 6.811,96 | -15,19% Œ   |
| FTSE/Athex Media                               | 2.363,90 ¬ | 2.363,90  | 0,00   | 0,00%  | 2.363,90 | 2.363,90 | 1.543,92 | 2.777,58 | 53,11% #    |
| FTSE/Athex Travel & Leisure                    | 1.746,84 # | 1.703,33  | 43,51  | 2,55%  | 1.713,16 | 1.767,70 | 1.634,38 | 2.304,69 | 3,98% #     |
| FTSE/Athex Technology                          | 814,73 #   | 800,26    | 14,47  | 1,81%  | 800,26   | 819,72   | 786,21   | 1.134,79 | 3,47% #     |
| FTSE/Athex Telecommunications                  | 2.890,20 Œ | 2.898,46  | -8,26  | -0,28% | 2.862,67 | 2.967,27 | 2.532,36 | 3.633,39 | 8,58% #     |
| FTSE/Athex Utilities                           | 2.935,14 # | 2.931,42  | 3,72   | 0,13%  | 2.888,41 | 3.020,74 | 2.888,41 | 4.471,04 | -22,61% Œ   |
| FTSE/Athex Health Care                         | 172,69 #   | 170,64    | 2,05   | 1,20%  | 164,56   | 173,07   | 164,56   | 287,11   | -22,56% Œ   |
| Athex All Share Index                          | 229,05 #   | 224,97    | 4,07   | 1,81%  |          |          | 224,97   | 291,46   | -2,73% Œ    |