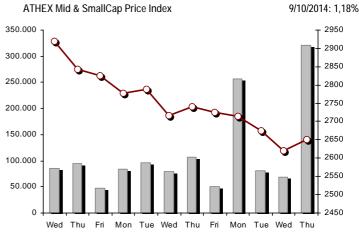

| Athex Indices                                  |            |           |        |        |          |          |          |          |             |
|------------------------------------------------|------------|-----------|--------|--------|----------|----------|----------|----------|-------------|
| Index name                                     | 9/10/2014  | 8/10/2014 | pts.   | %      | Min      | Max      | Year min | Year max | Year change |
| Athex Composite Share Price Index              | 1.025,05 # | 1.007,94  | 17,11  | 1,70%  | 1.012,89 | 1.033,80 | 1.003,45 | 1.379,42 | -11,84% Œ   |
| FTSE/Athex Large Cap                           | 333,97 #   | 328,20    | 5,77   | 1,76%  | 329,88   | 337,09   | 326,23   | 445,52   | -13,22% Œ   |
| FTSE/ATHEX Custom Capped                       | 1.067,79 Œ | 1.071,87  | -4,08  | -0,38% |          |          | 1.067,79 | 1.410,19 | -13,16% Œ   |
| FTSE/ATHEX Custom Capped - USD                 | 971,22 #   | 970,51    | 0,70   | 0,07%  |          |          | 970,51   | 1.406,66 | -20,05% Œ   |
| FTSE/Athex Mid Cap Index                       | 927,19 #   | 909,24    | 17,95  | 1,97%  | 908,68   | 927,76   | 898,29   | 1.317,40 | -20,54% Œ   |
| FTSE/ATHEX-CSE Banking Index                   | 104,84 #   | 101,69    | 3,15   | 3,10%  | 102,64   | 105,66   | 100,18   | 161,54   | -22,99% Œ   |
| FTSE/ATHEX Global Traders Index Plus           | 1.487,05 # | 1.468,49  | 18,56  | 1,26%  | 1.473,64 | 1.496,16 | 1.446,40 | 1.845,84 | -4,11% Œ    |
| FTSE/ATHEX Global Traders Index                | 1.686,39 # | 1.669,35  | 17,04  | 1,02%  | 1.674,05 | 1.699,57 | 1.644,52 | 2.152,38 | -2,77% Œ    |
| FTSE/ATHEX Mid & Small Cap Factor-Weighted Ind | 1.248,43 # | 1.240,48  | 7,95   | 0,64%  | 1.235,32 | 1.251,02 | 1.215,60 | 1.523,02 | -2,40% Œ    |
| Greece & Turkey 30 Price Index                 | 669,75 #   | 647,73    | 22,02  | 3,40%  | 647,73   | 671,09   | 570,55   | 783,68   | 3,43% #     |
| ATHEX Mid & SmallCap Price Index               | 2.651,14 # | 2.620,23  | 30,91  | 1,18%  | 2.621,66 | 2.673,14 | 2.573,35 | 3.157,88 | 3,01% #     |
| FTSE/Athex Market Index                        | 800,24 #   | 786,38    | 13,86  | 1,76%  | 790,34   | 807,32   | 781,85   | 1.066,17 | -13,37% Œ   |
| FTSE Med Index                                 | 5.144,03 Œ | 5.181,16  | -37,13 | -0,72% |          |          | 4.605,95 | 5.387,08 | 12,58% #    |
| Athex Composite Index Total Return Index       | 1.493,54 # | 1.468,60  | 24,94  | 1,70%  | 1.475,82 | 1.506,28 | 1.462,06 | 1.998,07 | -11,29% Œ   |
| FTSE/Athex Large Cap Total Return              | 452,11 #   | 444,29    | 7,82   | 1,76%  |          |          | 444,29   | 605,87   | -14,27% Œ   |
| FTSE/ATHEX Large Cap Net Total Return          | 1.346,40 # | 1.323,13  | 23,27  | 1,76%  | 1.329,91 | 1.358,99 | 1.315,23 | 1.786,28 | -12,74% Œ   |
| FTSE/ATHEX Custom Capped Total Return          | 1.122,57 Œ | 1.126,86  | -4,29  | -0,38% |          |          | 1.122,57 | 1.472,79 | -12,59% Œ   |
| FTSE/ATHEX Custom Capped - USD Total Return    | 1.021,04 # | 1.020,30  | 0,74   | 0,07%  |          |          | 1.020,30 | 1.469,09 | -19,52% Œ   |
| FTSE/Athex Mid Cap Total Return                | 1.175,16 # | 1.152,41  | 22,75  | 1,97%  |          |          | 1.143,72 | 1.643,81 | -18,63% Œ   |
| FTSE/ATHEX-CSE Banking Total Return Index      | 97,88 #    | 94,94     | 2,94   | 3,10%  |          |          | 94,94    | 153,89   | -24,17% Œ   |
| Greece & Turkey 30 Total Return Index          | 783,87 Œ   | 802,58    | -18,71 | -2,33% |          |          | 697,73   | 946,62   | 1,20% #     |
| Hellenic Mid & Small Cap Index                 | 982,47 #   | 969,51    | 12,96  | 1,34%  | 970,03   | 986,35   | 961,34   | 1.351,84 | -11,79% Œ   |
| FTSE/Athex Banks                               | 138,52 #   | 134,36    | 4,16   | 3,10%  | 135,62   | 139,60   | 132,36   | 213,44   | -22,99% Œ   |
| FTSE/Athex Insurance                           | 1.475,13 # | 1.454,06  | 21,07  | 1,45%  | 1.432,99 | 1.485,67 | 1.274,94 | 1.749,09 | 12,00% #    |
| FTSE/Athex Financial Services                  | 1.276,24 Œ | 1.284,03  | -7,79  | -0,61% | 1.276,24 | 1.318,76 | 1.274,29 | 2.207,51 | -27,84% Œ   |
| FTSE/Athex Industrial Goods & Services         | 2.584,33 # | 2.536,61  | 47,72  | 1,88%  | 2.526,97 | 2.590,87 | 2.464,05 | 3.724,87 | -20,35% Œ   |
| FTSE/Athex Retail                              | 3.939,67 # | 3.846,54  | 93,13  | 2,42%  | 3.846,54 | 3.950,51 | 3.090,34 | 4.836,94 | 19,43% #    |
| FTSE/ATHEX Real Estate                         | 2.709,36 # | 2.692,43  | 16,93  | 0,63%  | 2.686,55 | 2.748,70 | 2.194,73 | 3.111,71 | 22,23% #    |
| FTSE/Athex Personal & Household Goods          | 5.551,95 # | 5.400,35  | 151,60 | 2,81%  | 5.485,08 | 5.567,45 | 5.345,22 | 7.649,84 | -6,18% Œ    |
| FTSE/Athex Food & Beverage                     | 6.297,06 Œ | 6.299,41  | -2,35  | -0,04% | 6.246,06 | 6.335,81 | 6.014,35 | 8.227,06 | -19,76% Œ   |
| FTSE/Athex Basic Resources                     | 2.603,42 # | 2.545,71  | 57,71  | 2,27%  | 2.582,96 | 2.626,12 | 2.465,13 | 3.356,44 | -5,40% Œ    |
| FTSE/Athex Construction & Materials            | 2.650,42 # | 2.643,94  | 6,48   | 0,25%  | 2.636,02 | 2.678,81 | 2.531,26 | 3.482,98 | -1,16% Œ    |
| FTSE/Athex Oil & Gas                           | 2.076,78 # | 2.056,31  | 20,47  | 1,00%  | 2.064,56 | 2.105,02 | 2.019,08 | 3.236,15 | -27,56% Œ   |
| FTSE/Athex Chemicals                           | 5.085,72 # | 5.057,77  | 27,95  | 0,55%  | 5.039,15 | 5.194,26 | 4.944,50 | 6.811,96 | -15,19% Œ   |
| FTSE/Athex Media                               | 2.363,90 ¬ | 2.363,90  | 0,00   | 0,00%  | 2.363,90 | 2.363,90 | 1.543,92 | 2.777,58 | 53,11% #    |
| FTSE/Athex Travel & Leisure                    | 1.746,84 # | 1.703,33  | 43,51  | 2,55%  | 1.713,16 | 1.767,70 | 1.634,38 | 2.304,69 | 3,98% #     |
| FTSE/Athex Technology                          | 814,73 #   | 800,26    | 14,47  | 1,81%  | 800,26   | 819,72   | 786,21   | 1.134,79 | 3,47% #     |
| FTSE/Athex Telecommunications                  | 2.890,20 Œ | 2.898,46  | -8,26  | -0,28% | 2.862,67 | 2.967,27 | 2.532,36 | 3.633,39 | 8,58% #     |
| FTSE/Athex Utilities                           | 2.935,14 # | 2.931,42  | 3,72   | 0,13%  | 2.888,41 | 3.020,74 | 2.888,41 | 4.471,04 | -22,61% Œ   |
| FTSE/Athex Health Care                         | 172,69 #   | 170,64    | 2,05   | 1,20%  | 164,56   | 173,07   | 164,56   | 287,11   | -22,56% Œ   |
| Athex All Share Index                          | 229,05 #   | 224,97    | 4,07   | 1,81%  |          |          | 224,97   | 291,46   | -2,73% Œ    |