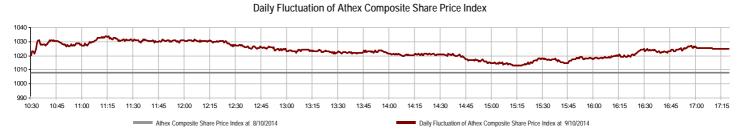

## **Summary of Markets**

| Securities' Transactions Value (thou. €)                     |            |         | Derivatives Transactions Value (thou. €) Athex Com       | posite Share Price Index   % daily o | chng    |
|--------------------------------------------------------------|------------|---------|----------------------------------------------------------|--------------------------------------|---------|
| Total Transactions Value (Securities/Derivatives) (thou. €): | 128.933,64 |         |                                                          |                                      |         |
| Athex Capitalisation (mill. €) **:                           | 64.701,11  |         | Derivatives Total Open Interest                          | 613.296                              |         |
| Daily change: mill. €   %                                    | 1.149,49   | 1,81%   | in Index Futures   % daily chng                          | 47.529                               | -1,24%  |
| Yearly Avg Capitalisation: mill. €   % chng prev year Avg    | 72.340,47  | 40,06%  | in Stock Futures   % daily chng                          | 257.460                              | -0,82%  |
| Athex Composite Share Price Index   % daily chng             | 1.025,05   | 1,70%   | in Index Options   % daily chng                          | 12.299                               | -0,02%  |
| Athex Composite Share Price Index Capitalisation (mill. €)   | 59.894,70  |         | in Stock Options   % daily chng                          | 2.106                                | -1,24%  |
| Daily change (mill. €)                                       | 1.105,07   |         | in Stock Repos/Reverse Repos/RA   % daily chng           | 293.902                              | 1,53%   |
| Securities' Transactions Value (thou. €)                     | 107.568,77 |         | Derivatives Transactions Value (thou. €)                 | 21.364,88                            |         |
| Daily change: thou. €   %                                    | -3.344,59  | -3,02%  | Daily change: thou. €   %                                | -11.741,00                           | -35,46% |
| YtD Avg Trans. Value: thou. €   % chng prev year Avg         | 131.732,83 | 52,09%  | YtD Avg Trans. Value: thou. €   % chng prev year Avg     | 38.836,94                            | 50,91%  |
| Short Selling Trans. Value: mill. €   % in total Value       |            |         |                                                          |                                      |         |
| Short Covering Trans. Value: mill. €   % in total Value      |            |         |                                                          |                                      |         |
| Transactions Value of Blocks (thou. €)                       | 13.012,54  |         |                                                          |                                      |         |
| Bonds Transactions Value (thou. €)                           | 0,00       |         |                                                          |                                      |         |
| Securities' Transactions Volume (thou. Pieces)               | 93.939,44  |         | Derivatives Contracts Volume:                            | 41.300                               |         |
| Daily change: thou. pieces   %                               | 20.367,99  | 27,68%  | Daily change: pieces   %                                 | -2.939                               | -6,64%  |
| YtD Avg Volume: thou. pieces   % chng prev year Avg          | 91.048,32  | 70,14%  | YtD Avg Derivatives Contracts   % chng prev year Avg     | 44.484                               | 7,02%   |
| Short Selling Volume: thou pieces   % in total Volume        |            |         |                                                          |                                      |         |
| Short Covering Volume: thou. pieces   % in total Volume      |            |         |                                                          |                                      |         |
| Transactions Volume of Blocks (thou. Pieces)                 | 10.144,47  |         |                                                          |                                      |         |
| Bonds Transactions Volume (thou. pieces)                     | 0,00       |         |                                                          |                                      |         |
| Securities' Trades Number                                    | 25.536     |         | Derivatives Trades Number:                               | 2.390                                |         |
| Daily change: number   %                                     | -3.778     | -12,89% | Daily change: number   %                                 | -2                                   | -0,08%  |
| YtD Avg Derivatives Trades number   % chng prev year Avg     | 28.201     | -4,94%  | YtD Avg Derivatives Trades number   % chng prev year Avg | 2.568                                | -2,43%  |
| Number of Blocks                                             | 19         |         |                                                          |                                      |         |
| Number of Bonds Transactions                                 | 0          |         |                                                          |                                      |         |

| Athex Indices                                  |            |           |        |        |          |          |          |          |             |
|------------------------------------------------|------------|-----------|--------|--------|----------|----------|----------|----------|-------------|
| Index name                                     | 9/10/2014  | 8/10/2014 | pts.   | %      | Min      | Max      | Year min | Year max | Year change |
| Athex Composite Share Price Index              | 1.025,05 # | 1.007,94  | 17,11  | 1,70%  | 1.012,89 | 1.033,80 | 1.003,45 | 1.379,42 | -11,84% Œ   |
| FTSE/Athex Large Cap                           | 333,97 #   | 328,20    | 5,77   | 1,76%  | 329,88   | 337,09   | 326,23   | 445,52   | -13,22% Œ   |
| FTSE/ATHEX Custom Capped                       | 1.067,79 Œ | 1.071,87  | -4,08  | -0,38% |          |          | 1.067,79 | 1.410,19 | -13,16% Œ   |
| FTSE/ATHEX Custom Capped - USD                 | 971,22 #   | 970,51    | 0,70   | 0,07%  |          |          | 970,51   | 1.406,66 | -20,05% Œ   |
| FTSE/Athex Mid Cap Index                       | 927,19 #   | 909,24    | 17,95  | 1,97%  | 908,68   | 927,76   | 898,29   | 1.317,40 | -20,54% Œ   |
| FTSE/ATHEX-CSE Banking Index                   | 104,84 #   | 101,69    | 3,15   | 3,10%  | 102,64   | 105,66   | 100,18   | 161,54   | -22,99% Œ   |
| FTSE/ATHEX Global Traders Index Plus           | 1.487,05 # | 1.468,49  | 18,56  | 1,26%  | 1.473,64 | 1.496,16 | 1.446,40 | 1.845,84 | -4,11% Œ    |
| FTSE/ATHEX Global Traders Index                | 1.686,39 # | 1.669,35  | 17,04  | 1,02%  | 1.674,05 | 1.699,57 | 1.644,52 | 2.152,38 | -2,77% Œ    |
| FTSE/ATHEX Mid & Small Cap Factor-Weighted Ind | 1.248,43 # | 1.240,48  | 7,95   | 0,64%  | 1.235,32 | 1.251,02 | 1.215,60 | 1.523,02 | -2,40% Œ    |
| Greece & Turkey 30 Price Index                 | 669,75 #   | 647,73    | 22,02  | 3,40%  | 647,73   | 671,09   | 570,55   | 783,68   | 3,43% #     |
| ATHEX Mid & SmallCap Price Index               | 2.651,14 # | 2.620,23  | 30,91  | 1,18%  | 2.621,66 | 2.673,14 | 2.573,35 | 3.157,88 | 3,01% #     |
| FTSE/Athex Market Index                        | 800,24 #   | 786,38    | 13,86  | 1,76%  | 790,34   | 807,32   | 781,85   | 1.066,17 | -13,37% Œ   |
| FTSE Med Index                                 | 5.144,03 Œ | 5.181,16  | -37,13 | -0,72% |          |          | 4.605,95 | 5.387,08 | 12,58% #    |
| Athex Composite Index Total Return Index       | 1.493,54 # | 1.468,60  | 24,94  | 1,70%  | 1.475,82 | 1.506,28 | 1.462,06 | 1.998,07 | -11,29% Œ   |
| FTSE/Athex Large Cap Total Return              | 452,11 #   | 444,29    | 7,82   | 1,76%  |          |          | 444,29   | 605,87   | -14,27% Œ   |
| FTSE/ATHEX Large Cap Net Total Return          | 1.346,40 # | 1.323,13  | 23,27  | 1,76%  | 1.329,91 | 1.358,99 | 1.315,23 | 1.786,28 | -12,74% Œ   |
| FTSE/ATHEX Custom Capped Total Return          | 1.122,57 Œ | 1.126,86  | -4,29  | -0,38% |          |          | 1.122,57 | 1.472,79 | -12,59% Œ   |
| FTSE/ATHEX Custom Capped - USD Total Return    | 1.021,04 # | 1.020,30  | 0,74   | 0,07%  |          |          | 1.020,30 | 1.469,09 | -19,52% Œ   |
| FTSE/Athex Mid Cap Total Return                | 1.175,16 # | 1.152,41  | 22,75  | 1,97%  |          |          | 1.143,72 | 1.643,81 | -18,63% Œ   |
| FTSE/ATHEX-CSE Banking Total Return Index      | 97,88 #    | 94,94     | 2,94   | 3,10%  |          |          | 94,94    | 153,89   | -24,17% Œ   |
| Greece & Turkey 30 Total Return Index          | 783,87 Œ   | 802,58    | -18,71 | -2,33% |          |          | 697,73   | 946,62   | 1,20% #     |
| Hellenic Mid & Small Cap Index                 | 982,47 #   | 969,51    | 12,96  | 1,34%  | 970,03   | 986,35   | 961,34   | 1.351,84 | -11,79% Œ   |
| FTSE/Athex Banks                               | 138,52 #   | 134,36    | 4,16   | 3,10%  | 135,62   | 139,60   | 132,36   | 213,44   | -22,99% Œ   |
| FTSE/Athex Insurance                           | 1.475,13 # | 1.454,06  | 21,07  | 1,45%  | 1.432,99 | 1.485,67 | 1.274,94 | 1.749,09 | 12,00% #    |
| FTSE/Athex Financial Services                  | 1.276,24 Œ | 1.284,03  | -7,79  | -0,61% | 1.276,24 | 1.318,76 | 1.274,29 | 2.207,51 | -27,84% Œ   |
| FTSE/Athex Industrial Goods & Services         | 2.584,33 # | 2.536,61  | 47,72  | 1,88%  | 2.526,97 | 2.590,87 | 2.464,05 | 3.724,87 | -20,35% Œ   |
| FTSE/Athex Retail                              | 3.939,67 # | 3.846,54  | 93,13  | 2,42%  | 3.846,54 | 3.950,51 | 3.090,34 | 4.836,94 | 19,43% #    |
| FTSE/ATHEX Real Estate                         | 2.709,36 # | 2.692,43  | 16,93  | 0,63%  | 2.686,55 | 2.748,70 | 2.194,73 | 3.111,71 | 22,23% #    |
| FTSE/Athex Personal & Household Goods          | 5.551,95 # | 5.400,35  | 151,60 | 2,81%  | 5.485,08 | 5.567,45 | 5.345,22 | 7.649,84 | -6,18% Œ    |
| FTSE/Athex Food & Beverage                     | 6.297,06 Œ | 6.299,41  | -2,35  | -0,04% | 6.246,06 | 6.335,81 | 6.014,35 | 8.227,06 | -19,76% Œ   |
| FTSE/Athex Basic Resources                     | 2.603,42 # | 2.545,71  | 57,71  | 2,27%  | 2.582,96 | 2.626,12 | 2.465,13 | 3.356,44 | -5,40% Œ    |
| FTSE/Athex Construction & Materials            | 2.650,42 # | 2.643,94  | 6,48   | 0,25%  | 2.636,02 | 2.678,81 | 2.531,26 | 3.482,98 | -1,16% Œ    |
| FTSE/Athex Oil & Gas                           | 2.076,78 # | 2.056,31  | 20,47  | 1,00%  | 2.064,56 | 2.105,02 | 2.019,08 | 3.236,15 | -27,56% Œ   |
| FTSE/Athex Chemicals                           | 5.085,72 # | 5.057,77  | 27,95  | 0,55%  | 5.039,15 | 5.194,26 | 4.944,50 | 6.811,96 | -15,19% Œ   |
| FTSE/Athex Media                               | 2.363,90 ¬ | 2.363,90  | 0,00   | 0,00%  | 2.363,90 | 2.363,90 | 1.543,92 | 2.777,58 | 53,11% #    |
| FTSE/Athex Travel & Leisure                    | 1.746,84 # | 1.703,33  | 43,51  | 2,55%  | 1.713,16 | 1.767,70 | 1.634,38 | 2.304,69 | 3,98% #     |
| FTSE/Athex Technology                          | 814,73 #   | 800,26    | 14,47  | 1,81%  | 800,26   | 819,72   | 786,21   | 1.134,79 | 3,47% #     |
| FTSE/Athex Telecommunications                  | 2.890,20 Œ | 2.898,46  | -8,26  | -0,28% | 2.862,67 | 2.967,27 | 2.532,36 | 3.633,39 | 8,58% #     |
| FTSE/Athex Utilities                           | 2.935,14 # | 2.931,42  | 3,72   | 0,13%  | 2.888,41 | 3.020,74 | 2.888,41 | 4.471,04 | -22,61% Œ   |
| FTSE/Athex Health Care                         | 172,69 #   | 170,64    | 2,05   | 1,20%  | 164,56   | 173,07   | 164,56   | 287,11   | -22,56% Œ   |
| Athex All Share Index                          | 229,05 #   | 224,97    | 4,07   | 1,81%  |          |          | 224,97   | 291,46   | -2,73% Œ    |