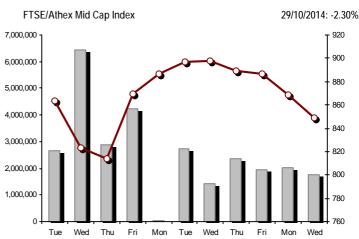

## Daily Fluctuation of Athex Composite Share Price Index

| Athex Indices                                  |            |            |         |        |          |          |          |          |             |
|------------------------------------------------|------------|------------|---------|--------|----------|----------|----------|----------|-------------|
| Index name                                     | 29/10/2014 | 27/10/2014 | pts.    | %      | Min      | Max      | Year min | Year max | Year change |
| Athex Composite Share Price Index              | 933.11 Œ   | 958.69     | -25.58  | -2.67% | 930.26   | 973.91   | 852.87   | 1,379.42 | -19.74% Œ   |
| FTSE/Athex Large Cap                           | 305.63 Œ   | 313.58     | -7.95   | -2.54% | 304.80   | 318.87   | 277.08   | 445.52   | -20.58% Œ   |
| FTSE/ATHEX Custom Capped                       | 1,006.67 Œ | 1,045.28   | -38.61  | -3.69% |          |          | 918.15   | 1,410.19 | -18.13% Œ   |
| FTSE/ATHEX Custom Capped - USD                 | 917.43 Œ   | 949.40     | -31.97  | -3.37% |          |          | 841.30   | 1,406.66 | -24.48% Œ   |
| FTSE/Athex Mid Cap Index                       | 849.01 Œ   | 869.03     | -20.02  | -2.30% | 841.47   | 873.98   | 794.31   | 1,317.40 | -27.24% Œ   |
| FTSE/ATHEX-CSE Banking Index                   | 97.29 Œ    | 103.15     | -5.86   | -5.68% | 97.29    | 105.09   | 81.95    | 161.54   | -28.54% Œ   |
| FTSE/ATHEX Global Traders Index Plus           | 1,379.04 Œ | 1,387.47   | -8.43   | -0.61% | 1,359.22 | 1,409.60 | 1,252.49 | 1,845.84 | -11.08% Œ   |
| FTSE/ATHEX Global Traders Index                | 1,495.13 Œ | 1,501.20   | -6.07   | -0.40% | 1,474.88 | 1,532.45 | 1,404.09 | 2,152.38 | -13.79% Œ   |
| FTSE/ATHEX Mid & Small Cap Factor-Weighted Ind | 1,163.60 Œ | 1,187.35   | -23.75  | -2.00% | 1,163.60 | 1,198.03 | 1,153.09 | 1,523.02 | -9.03% Œ    |
| Greece & Turkey 30 Price Index                 | 696.08 #   | 696.07     | 0.01    | 0.00%  | 696.08   | 696.08   | 570.55   | 783.68   | 7.50% #     |
| ATHEX Mid & SmallCap Price Index               | 2,540.69 Œ | 2,559.98   | -19.29  | -0.75% | 2,510.18 | 2,581.44 | 2,414.58 | 3,157.88 | -1.28% Œ    |
| FTSE/Athex Market Index                        | 732.55 Œ   | 751.44     | -18.89  | -2.51% | 730.57   | 763.57   | 665.36   | 1,066.17 | -20.70% Œ   |
| FTSE Med Index                                 | 5,018.24 Œ | 5,069.17   | -50.93  | -1.00% |          |          | 4,605.95 | 5,387.08 | 9.82% #     |
| Athex Composite Index Total Return Index       | 1,360.83 Œ | 1,398.12   | -37.29  | -2.67% | 1,356.66 | 1,420.33 | 1,242.66 | 1,998.07 | -19.17% Œ   |
| FTSE/Athex Large Cap Total Return              | 413.96 Œ   | 425.33     | -11.37  | -2.67% |          |          | 382.47   | 605.87   | -21.50% Œ   |
| FTSE/ATHEX Large Cap Net Total Return          | 1,232.95 Œ | 1,265.02   | -32.07  | -2.54% | 1,229.59 | 1,286.35 | 1,117.05 | 1,786.28 | -20.09% Œ   |
| FTSE/ATHEX Custom Capped Total Return          | 1,059.26 Œ | 1,099.89   | -40.63  | -3.69% |          |          | 965.25   | 1,472.79 | -17.52% Œ   |
| FTSE/ATHEX Custom Capped - USD Total Return    | 965.36 Œ   | 998.99     | -33.64  | -3.37% |          |          | 884.46   | 1,469.09 | -23.91% Œ   |
| FTSE/Athex Mid Cap Total Return                | 1,079.52 Œ | 1,116.31   | -36.79  | -3.30% |          |          | 1,035.42 | 1,643.81 | -25.25% Œ   |
| FTSE/ATHEX-CSE Banking Total Return Index      | 90.78 Œ    | 96.18      | -5.40   | -5.61% |          |          | 82.88    | 153.89   | -29.67% Œ   |
| Greece & Turkey 30 Total Return Index          | 833.43 Œ   | 846.06     | -12.63  | -1.49% |          |          | 697.73   | 946.62   | 7.60% #     |
| Hellenic Mid & Small Cap Index                 | 855.32 Œ   | 876.12     | -20.80  | -2.37% | 850.65   | 888.74   | 818.89   | 1,351.84 | -23.21% Œ   |
| FTSE/Athex Banks                               | 128.54 Œ   | 136.29     | -7.75   | -5.69% | 128.54   | 138.85   | 108.27   | 213.44   | -28.54% Œ   |
| FTSE/Athex Insurance                           | 1,496.21 # | 1,454.06   | 42.15   | 2.90%  | 1,454.06 | 1,506.74 | 1,274.94 | 1,749.09 | 13.60% #    |
| FTSE/Athex Financial Services                  | 1,206.77 Œ | 1,285.34   | -78.57  | -6.11% | 1,194.43 | 1,295.08 | 1,075.28 | 2,207.51 | -31.76% Œ   |
| FTSE/Athex Industrial Goods & Services         | 2,201.39 Œ | 2,241.07   | -39.68  | -1.77% | 2,156.07 | 2,302.43 | 2,156.07 | 3,724.87 | -32.15% Œ   |
| FTSE/Athex Retail                              | 3,917.84 # | 3,858.80   | 59.04   | 1.53%  | 3,816.65 | 3,932.41 | 3,090.34 | 4,836.94 | 18.77% #    |
| FTSE/ATHEX Real Estate                         | 2,600.94 Œ | 2,640.67   | -39.73  | -1.50% | 2,600.94 | 2,685.99 | 2,194.73 | 3,111.71 | 17.33% #    |
| FTSE/Athex Personal & Household Goods          | 4,655.28 Œ | 4,883.56   | -228.28 | -4.67% | 4,612.59 | 4,982.69 | 4,506.00 | 7,649.84 | -21.33% Œ   |
| FTSE/Athex Food & Beverage                     | 6,332.22 # | 6,229.28   | 102.94  | 1.65%  | 6,229.28 | 6,424.84 | 5,805.55 | 8,227.06 | -19.32% Œ   |
| FTSE/Athex Basic Resources                     | 2,310.44 Œ | 2,321.86   | -11.42  | -0.49% | 2,230.68 | 2,382.93 | 2,132.68 | 3,356.44 | -16.04% Œ   |
| FTSE/Athex Construction & Materials            | 2,231.57 Œ | 2,282.88   | -51.31  | -2.25% | 2,216.21 | 2,347.73 | 2,098.97 | 3,482.98 | -16.78% Œ   |
| FTSE/Athex Oil & Gas                           | 1,786.16 Œ | 1,804.71   | -18.55  | -1.03% | 1,779.81 | 1,879.12 | 1,779.67 | 3,236.15 | -37.70% Œ   |
| FTSE/Athex Chemicals                           | 5,026.75 Œ | 5,192.44   | -165.69 | -3.19% | 5,019.06 | 5,304.49 | 4,844.03 | 6,811.96 | -16.17% Œ   |
| FTSE/Athex Media                               | 2,142.29 # | 1,994.54   | 147.75  | 7.41%  | 1,994.54 | 2,142.29 | 1,543.92 | 2,777.58 | 38.76% #    |
| FTSE/Athex Travel & Leisure                    | 1,629.03 Œ | 1,629.98   | -0.95   | -0.06% | 1,629.03 | 1,664.00 | 1,369.61 | 2,304.69 | -3.03% Œ    |
| FTSE/Athex Technology                          | 767.17 Œ   | 770.29     | -3.12   | -0.41% | 758.40   | 782.36   | 706.84   | 1,134.79 | -2.57% Œ    |
| FTSE/Athex Telecommunications                  | 2,573.65 # | 2,493.83   | 79.82   | 3.20%  | 2,504.84 | 2,595.67 | 2,347.94 | 3,633.39 | -3.31% Œ    |
| FTSE/Athex Utilities                           | 2,157.17 Œ | 2,289.60   | -132.43 | -5.78% | 2,157.17 | 2,355.36 | 2,157.17 | 4,471.04 | -43.12% Œ   |
| FTSE/Athex Health Care                         | 158.89 Œ   | 159.63     | -0.74   | -0.46% | 157.03   | 160.38   | 154.03   | 287.11   | -28.75% Œ   |
| Athex All Share Index                          | 210.71 Œ   | 216.87     | -6.16   | -2.84% |          | ,,       | 196.74   | 291.46   | -10.52% Œ   |