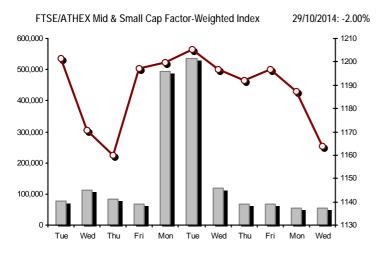

## Daily Fluctuation of Athex Composite Share Price Index

| Athex Indices                                  |            |            |         |        |          |          |          |          |             |
|------------------------------------------------|------------|------------|---------|--------|----------|----------|----------|----------|-------------|
| Index name                                     | 29/10/2014 | 27/10/2014 | pts.    | %      | Min      | Max      | Year min | Year max | Year change |
| Athex Composite Share Price Index              | 933.11 Œ   | 958.69     | -25.58  | -2.67% | 930.26   | 973.91   | 852.87   | 1,379.42 | -19.74% Œ   |
| FTSE/Athex Large Cap                           | 305.63 Œ   | 313.58     | -7.95   | -2.54% | 304.80   | 318.87   | 277.08   | 445.52   | -20.58% Œ   |
| FTSE/ATHEX Custom Capped                       | 1,006.67 Œ | 1,045.28   | -38.61  | -3.69% |          |          | 918.15   | 1,410.19 | -18.13% Œ   |
| FTSE/ATHEX Custom Capped - USD                 | 917.43 Œ   | 949.40     | -31.97  | -3.37% |          |          | 841.30   | 1,406.66 | -24.48% Œ   |
| FTSE/Athex Mid Cap Index                       | 849.01 Œ   | 869.03     | -20.02  | -2.30% | 841.47   | 873.98   | 794.31   | 1,317.40 | -27.24% Œ   |
| FTSE/ATHEX-CSE Banking Index                   | 97.29 Œ    | 103.15     | -5.86   | -5.68% | 97.29    | 105.09   | 81.95    | 161.54   | -28.54% Œ   |
| FTSE/ATHEX Global Traders Index Plus           | 1,379.04 Œ | 1,387.47   | -8.43   | -0.61% | 1,359.22 | 1,409.60 | 1,252.49 | 1,845.84 | -11.08% Œ   |
| FTSE/ATHEX Global Traders Index                | 1,495.13 Œ | 1,501.20   | -6.07   | -0.40% | 1,474.88 | 1,532.45 | 1,404.09 | 2,152.38 | -13.79% Œ   |
| FTSE/ATHEX Mid & Small Cap Factor-Weighted Ind | 1,163.60 Œ | 1,187.35   | -23.75  | -2.00% | 1,163.60 | 1,198.03 | 1,153.09 | 1,523.02 | -9.03% Œ    |
| Greece & Turkey 30 Price Index                 | 696.08 #   | 696.07     | 0.01    | 0.00%  | 696.08   | 696.08   | 570.55   | 783.68   | 7.50% #     |
| ATHEX Mid & SmallCap Price Index               | 2,540.69 Œ | 2,559.98   | -19.29  | -0.75% | 2,510.18 | 2,581.44 | 2,414.58 | 3,157.88 | -1.28% Œ    |
| FTSE/Athex Market Index                        | 732.55 Œ   | 751.44     | -18.89  | -2.51% | 730.57   | 763.57   | 665.36   | 1,066.17 | -20.70% Œ   |
| FTSE Med Index                                 | 5,018.24 Œ | 5,069.17   | -50.93  | -1.00% |          |          | 4,605.95 | 5,387.08 | 9.82% #     |
| Athex Composite Index Total Return Index       | 1,360.83 Œ | 1,398.12   | -37.29  | -2.67% | 1,356.66 | 1,420.33 | 1,242.66 | 1,998.07 | -19.17% Œ   |
| FTSE/Athex Large Cap Total Return              | 413.96 Œ   | 425.33     | -11.37  | -2.67% |          |          | 382.47   | 605.87   | -21.50% Œ   |
| FTSE/ATHEX Large Cap Net Total Return          | 1,232.95 Œ | 1,265.02   | -32.07  | -2.54% | 1,229.59 | 1,286.35 | 1,117.05 | 1,786.28 | -20.09% Œ   |
| FTSE/ATHEX Custom Capped Total Return          | 1,059.26 Œ | 1,099.89   | -40.63  | -3.69% |          |          | 965.25   | 1,472.79 | -17.52% Œ   |
| FTSE/ATHEX Custom Capped - USD Total Return    | 965.36 Œ   | 998.99     | -33.64  | -3.37% |          |          | 884.46   | 1,469.09 | -23.91% Œ   |
| FTSE/Athex Mid Cap Total Return                | 1,079.52 Œ | 1,116.31   | -36.79  | -3.30% |          |          | 1,035.42 | 1,643.81 | -25.25% Œ   |
| FTSE/ATHEX-CSE Banking Total Return Index      | 90.78 Œ    | 96.18      | -5.40   | -5.61% |          |          | 82.88    | 153.89   | -29.67% Œ   |
| Greece & Turkey 30 Total Return Index          | 833.43 Œ   | 846.06     | -12.63  | -1.49% |          |          | 697.73   | 946.62   | 7.60% #     |
| Hellenic Mid & Small Cap Index                 | 855.32 Œ   | 876.12     | -20.80  | -2.37% | 850.65   | 888.74   | 818.89   | 1,351.84 | -23.21% Œ   |
| FTSE/Athex Banks                               | 128.54 Œ   | 136.29     | -7.75   | -5.69% | 128.54   | 138.85   | 108.27   | 213.44   | -28.54% Œ   |
| FTSE/Athex Insurance                           | 1,496.21 # | 1,454.06   | 42.15   | 2.90%  | 1,454.06 | 1,506.74 | 1,274.94 | 1,749.09 | 13.60% #    |
| FTSE/Athex Financial Services                  | 1,206.77 Œ | 1,285.34   | -78.57  | -6.11% | 1,194.43 | 1,295.08 | 1,075.28 | 2,207.51 | -31.76% Œ   |
| FTSE/Athex Industrial Goods & Services         | 2,201.39 Œ | 2,241.07   | -39.68  | -1.77% | 2,156.07 | 2,302.43 | 2,156.07 | 3,724.87 | -32.15% Œ   |
| FTSE/Athex Retail                              | 3,917.84 # | 3,858.80   | 59.04   | 1.53%  | 3,816.65 | 3,932.41 | 3,090.34 | 4,836.94 | 18.77% #    |
| FTSE/ATHEX Real Estate                         | 2,600.94 Œ | 2,640.67   | -39.73  | -1.50% | 2,600.94 | 2,685.99 | 2,194.73 | 3,111.71 | 17.33% #    |
| FTSE/Athex Personal & Household Goods          | 4,655.28 Œ | 4,883.56   | -228.28 | -4.67% | 4,612.59 | 4,982.69 | 4,506.00 | 7,649.84 | -21.33% Œ   |
| FTSE/Athex Food & Beverage                     | 6,332.22 # | 6,229.28   | 102.94  | 1.65%  | 6,229.28 | 6,424.84 | 5,805.55 | 8,227.06 | -19.32% Œ   |
| FTSE/Athex Basic Resources                     | 2,310.44 Œ | 2,321.86   | -11.42  | -0.49% | 2,230.68 | 2,382.93 | 2,132.68 | 3,356.44 | -16.04% Œ   |
| FTSE/Athex Construction & Materials            | 2,231.57 Œ | 2,282.88   | -51.31  | -2.25% | 2,216.21 | 2,347.73 | 2,098.97 | 3,482.98 | -16.78% Œ   |
| FTSE/Athex Oil & Gas                           | 1,786.16 Œ | 1,804.71   | -18.55  | -1.03% | 1,779.81 | 1,879.12 | 1,779.67 | 3,236.15 | -37.70% Œ   |
| FTSE/Athex Chemicals                           | 5,026.75 Œ | 5,192.44   | -165.69 | -3.19% | 5,019.06 | 5,304.49 | 4,844.03 | 6,811.96 | -16.17% Œ   |
| FTSE/Athex Media                               | 2,142.29 # | 1,994.54   | 147.75  | 7.41%  | 1,994.54 | 2,142.29 | 1,543.92 | 2,777.58 | 38.76% #    |
| FTSE/Athex Travel & Leisure                    | 1,629.03 Œ | 1,629.98   | -0.95   | -0.06% | 1,629.03 | 1,664.00 | 1,369.61 | 2,304.69 | -3.03% Œ    |
| FTSE/Athex Technology                          | 767.17 Œ   | 770.29     | -3.12   | -0.41% | 758.40   | 782.36   | 706.84   | 1,134.79 | -2.57% Œ    |
| FTSE/Athex Telecommunications                  | 2,573.65 # | 2,493.83   | 79.82   | 3.20%  | 2,504.84 | 2,595.67 | 2,347.94 | 3,633.39 | -3.31% Œ    |
| FTSE/Athex Utilities                           | 2,157.17 Œ | 2,289.60   | -132.43 | -5.78% | 2,157.17 | 2,355.36 | 2,157.17 | 4,471.04 | -43.12% Œ   |
| FTSE/Athex Health Care                         | 158.89 Œ   | 159.63     | -0.74   | -0.46% | 157.03   | 160.38   | 154.03   | 287.11   | -28.75% Œ   |
| Athex All Share Index                          | 210.71 Œ   | 216.87     | -6.16   | -2.84% |          | ,,       | 196.74   | 291.46   | -10.52% Œ   |