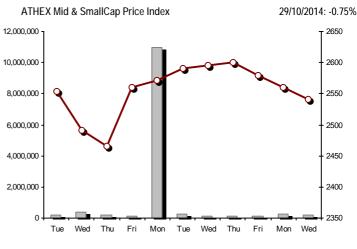

## Daily Fluctuation of Athex Composite Share Price Index

| Athex Indices                                  |            |            |         |        |          |          |          |          |             |
|------------------------------------------------|------------|------------|---------|--------|----------|----------|----------|----------|-------------|
| Index name                                     | 29/10/2014 | 27/10/2014 | pts.    | %      | Min      | Max      | Year min | Year max | Year change |
| Athex Composite Share Price Index              | 933.11 Œ   | 958.69     | -25.58  | -2.67% | 930.26   | 973.91   | 852.87   | 1,379.42 | -19.74% Œ   |
| FTSE/Athex Large Cap                           | 305.63 Œ   | 313.58     | -7.95   | -2.54% | 304.80   | 318.87   | 277.08   | 445.52   | -20.58% Œ   |
| FTSE/ATHEX Custom Capped                       | 1,006.67 Œ | 1,045.28   | -38.61  | -3.69% |          |          | 918.15   | 1,410.19 | -18.13% Œ   |
| FTSE/ATHEX Custom Capped - USD                 | 917.43 Œ   | 949.40     | -31.97  | -3.37% |          |          | 841.30   | 1,406.66 | -24.48% Œ   |
| FTSE/Athex Mid Cap Index                       | 849.01 Œ   | 869.03     | -20.02  | -2.30% | 841.47   | 873.98   | 794.31   | 1,317.40 | -27.24% Œ   |
| FTSE/ATHEX-CSE Banking Index                   | 97.29 Œ    | 103.15     | -5.86   | -5.68% | 97.29    | 105.09   | 81.95    | 161.54   | -28.54% Œ   |
| FTSE/ATHEX Global Traders Index Plus           | 1,379.04 Œ | 1,387.47   | -8.43   | -0.61% | 1,359.22 | 1,409.60 | 1,252.49 | 1,845.84 | -11.08% Œ   |
| FTSE/ATHEX Global Traders Index                | 1,495.13 Œ | 1,501.20   | -6.07   | -0.40% | 1,474.88 | 1,532.45 | 1,404.09 | 2,152.38 | -13.79% Œ   |
| FTSE/ATHEX Mid & Small Cap Factor-Weighted Ind | 1,163.60 Œ | 1,187.35   | -23.75  | -2.00% | 1,163.60 | 1,198.03 | 1,153.09 | 1,523.02 | -9.03% Œ    |
| Greece & Turkey 30 Price Index                 | 696.08 #   | 696.07     | 0.01    | 0.00%  | 696.08   | 696.08   | 570.55   | 783.68   | 7.50% #     |
| ATHEX Mid & SmallCap Price Index               | 2,540.69 Œ | 2,559.98   | -19.29  | -0.75% | 2,510.18 | 2,581.44 | 2,414.58 | 3,157.88 | -1.28% Œ    |
| FTSE/Athex Market Index                        | 732.55 Œ   | 751.44     | -18.89  | -2.51% | 730.57   | 763.57   | 665.36   | 1,066.17 | -20.70% Œ   |
| FTSE Med Index                                 | 5,018.24 Œ | 5,069.17   | -50.93  | -1.00% |          |          | 4,605.95 | 5,387.08 | 9.82% #     |
| Athex Composite Index Total Return Index       | 1,360.83 Œ | 1,398.12   | -37.29  | -2.67% | 1,356.66 | 1,420.33 | 1,242.66 | 1,998.07 | -19.17% Œ   |
| FTSE/Athex Large Cap Total Return              | 413.96 Œ   | 425.33     | -11.37  | -2.67% |          |          | 382.47   | 605.87   | -21.50% Œ   |
| FTSE/ATHEX Large Cap Net Total Return          | 1,232.95 Œ | 1,265.02   | -32.07  | -2.54% | 1,229.59 | 1,286.35 | 1,117.05 | 1,786.28 | -20.09% Œ   |
| FTSE/ATHEX Custom Capped Total Return          | 1,059.26 Œ | 1,099.89   | -40.63  | -3.69% |          |          | 965.25   | 1,472.79 | -17.52% Œ   |
| FTSE/ATHEX Custom Capped - USD Total Return    | 965.36 Œ   | 998.99     | -33.64  | -3.37% |          |          | 884.46   | 1,469.09 | -23.91% Œ   |
| FTSE/Athex Mid Cap Total Return                | 1,079.52 Œ | 1,116.31   | -36.79  | -3.30% |          |          | 1,035.42 | 1,643.81 | -25.25% Œ   |
| FTSE/ATHEX-CSE Banking Total Return Index      | 90.78 Œ    | 96.18      | -5.40   | -5.61% |          |          | 82.88    | 153.89   | -29.67% Œ   |
| Greece & Turkey 30 Total Return Index          | 833.43 Œ   | 846.06     | -12.63  | -1.49% |          |          | 697.73   | 946.62   | 7.60% #     |
| Hellenic Mid & Small Cap Index                 | 855.32 Œ   | 876.12     | -20.80  | -2.37% | 850.65   | 888.74   | 818.89   | 1,351.84 | -23.21% Œ   |
| FTSE/Athex Banks                               | 128.54 Œ   | 136.29     | -7.75   | -5.69% | 128.54   | 138.85   | 108.27   | 213.44   | -28.54% Œ   |
| FTSE/Athex Insurance                           | 1,496.21 # | 1,454.06   | 42.15   | 2.90%  | 1,454.06 | 1,506.74 | 1,274.94 | 1,749.09 | 13.60% #    |
| FTSE/Athex Financial Services                  | 1,206.77 Œ | 1,285.34   | -78.57  | -6.11% | 1,194.43 | 1,295.08 | 1,075.28 | 2,207.51 | -31.76% Œ   |
| FTSE/Athex Industrial Goods & Services         | 2,201.39 Œ | 2,241.07   | -39.68  | -1.77% | 2,156.07 | 2,302.43 | 2,156.07 | 3,724.87 | -32.15% Œ   |
| FTSE/Athex Retail                              | 3,917.84 # | 3,858.80   | 59.04   | 1.53%  | 3,816.65 | 3,932.41 | 3,090.34 | 4,836.94 | 18.77% #    |
| FTSE/ATHEX Real Estate                         | 2,600.94 Œ | 2,640.67   | -39.73  | -1.50% | 2,600.94 | 2,685.99 | 2,194.73 | 3,111.71 | 17.33% #    |
| FTSE/Athex Personal & Household Goods          | 4,655.28 Œ | 4,883.56   | -228.28 | -4.67% | 4,612.59 | 4,982.69 | 4,506.00 | 7,649.84 | -21.33% Œ   |
| FTSE/Athex Food & Beverage                     | 6,332.22 # | 6,229.28   | 102.94  | 1.65%  | 6,229.28 | 6,424.84 | 5,805.55 | 8,227.06 | -19.32% Œ   |
| FTSE/Athex Basic Resources                     | 2,310.44 Œ | 2,321.86   | -11.42  | -0.49% | 2,230.68 | 2,382.93 | 2,132.68 | 3,356.44 | -16.04% Œ   |
| FTSE/Athex Construction & Materials            | 2,231.57 Œ | 2,282.88   | -51.31  | -2.25% | 2,216.21 | 2,347.73 | 2,098.97 | 3,482.98 | -16.78% Œ   |
| FTSE/Athex Oil & Gas                           | 1,786.16 Œ | 1,804.71   | -18.55  | -1.03% | 1,779.81 | 1,879.12 | 1,779.67 | 3,236.15 | -37.70% Œ   |
| FTSE/Athex Chemicals                           | 5,026.75 Œ | 5,192.44   | -165.69 | -3.19% | 5,019.06 | 5,304.49 | 4,844.03 | 6,811.96 | -16.17% Œ   |
| FTSE/Athex Media                               | 2,142.29 # | 1,994.54   | 147.75  | 7.41%  | 1,994.54 | 2,142.29 | 1,543.92 | 2,777.58 | 38.76% #    |
| FTSE/Athex Travel & Leisure                    | 1,629.03 Œ | 1,629.98   | -0.95   | -0.06% | 1,629.03 | 1,664.00 | 1,369.61 | 2,304.69 | -3.03% Œ    |
| FTSE/Athex Technology                          | 767.17 Œ   | 770.29     | -3.12   | -0.41% | 758.40   | 782.36   | 706.84   | 1,134.79 | -2.57% Œ    |
| FTSE/Athex Telecommunications                  | 2,573.65 # | 2,493.83   | 79.82   | 3.20%  | 2,504.84 | 2,595.67 | 2,347.94 | 3,633.39 | -3.31% Œ    |
| FTSE/Athex Utilities                           | 2,157.17 Œ | 2,289.60   | -132.43 | -5.78% | 2,157.17 | 2,355.36 | 2,157.17 | 4,471.04 | -43.12% Œ   |
| FTSE/Athex Health Care                         | 158.89 Œ   | 159.63     | -0.74   | -0.46% | 157.03   | 160.38   | 154.03   | 287.11   | -28.75% Œ   |
| Athex All Share Index                          | 210.71 Œ   | 216.87     | -6.16   | -2.84% |          | ,,       | 196.74   | 291.46   | -10.52% Œ   |