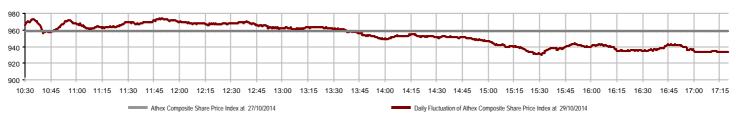

## Daily Fluctuation of Athex Composite Share Price Index

| Athex Indices                                  |            |            |         |        |          |          |          |          |             |
|------------------------------------------------|------------|------------|---------|--------|----------|----------|----------|----------|-------------|
| Index name                                     | 29/10/2014 | 27/10/2014 | pts.    | %      | Min      | Max      | Year min | Year max | Year change |
| Athex Composite Share Price Index              | 933.11 Œ   | 958.69     | -25.58  | -2.67% | 930.26   | 973.91   | 852.87   | 1,379.42 | -19.74% Œ   |
| FTSE/Athex Large Cap                           | 305.63 Œ   | 313.58     | -7.95   | -2.54% | 304.80   | 318.87   | 277.08   | 445.52   | -20.58% Œ   |
| FTSE/ATHEX Custom Capped                       | 1,006.67 Œ | 1,045.28   | -38.61  | -3.69% |          |          | 918.15   | 1,410.19 | -18.13% Œ   |
| FTSE/ATHEX Custom Capped - USD                 | 917.43 Œ   | 949.40     | -31.97  | -3.37% |          |          | 841.30   | 1,406.66 | -24.48% Œ   |
| FTSE/Athex Mid Cap Index                       | 849.01 Œ   | 869.03     | -20.02  | -2.30% | 841.47   | 873.98   | 794.31   | 1,317.40 | -27.24% Œ   |
| FTSE/ATHEX-CSE Banking Index                   | 97.29 Œ    | 103.15     | -5.86   | -5.68% | 97.29    | 105.09   | 81.95    | 161.54   | -28.54% Œ   |
| FTSE/ATHEX Global Traders Index Plus           | 1,379.04 Œ | 1,387.47   | -8.43   | -0.61% | 1,359.22 | 1,409.60 | 1,252.49 | 1,845.84 | -11.08% Œ   |
| FTSE/ATHEX Global Traders Index                | 1,495.13 Œ | 1,501.20   | -6.07   | -0.40% | 1,474.88 | 1,532.45 | 1,404.09 | 2,152.38 | -13.79% Œ   |
| FTSE/ATHEX Mid & Small Cap Factor-Weighted Ind | 1,163.60 Œ | 1,187.35   | -23.75  | -2.00% | 1,163.60 | 1,198.03 | 1,153.09 | 1,523.02 | -9.03% Œ    |
| Greece & Turkey 30 Price Index                 | 696.08 #   | 696.07     | 0.01    | 0.00%  | 696.08   | 696.08   | 570.55   | 783.68   | 7.50% #     |
| ATHEX Mid & SmallCap Price Index               | 2,540.69 Œ | 2,559.98   | -19.29  | -0.75% | 2,510.18 | 2,581.44 | 2,414.58 | 3,157.88 | -1.28% Œ    |
| FTSE/Athex Market Index                        | 732.55 Œ   | 751.44     | -18.89  | -2.51% | 730.57   | 763.57   | 665.36   | 1,066.17 | -20.70% Œ   |
| FTSE Med Index                                 | 5,018.24 Œ | 5,069.17   | -50.93  | -1.00% |          |          | 4,605.95 | 5,387.08 | 9.82% #     |
| Athex Composite Index Total Return Index       | 1,360.83 Œ | 1,398.12   | -37.29  | -2.67% | 1,356.66 | 1,420.33 | 1,242.66 | 1,998.07 | -19.17% Œ   |
| FTSE/Athex Large Cap Total Return              | 413.96 Œ   | 425.33     | -11.37  | -2.67% |          |          | 382.47   | 605.87   | -21.50% Œ   |
| FTSE/ATHEX Large Cap Net Total Return          | 1,232.95 Œ | 1,265.02   | -32.07  | -2.54% | 1,229.59 | 1,286.35 | 1,117.05 | 1,786.28 | -20.09% Œ   |
| FTSE/ATHEX Custom Capped Total Return          | 1,059.26 Œ | 1,099.89   | -40.63  | -3.69% |          |          | 965.25   | 1,472.79 | -17.52% Œ   |
| FTSE/ATHEX Custom Capped - USD Total Return    | 965.36 Œ   | 998.99     | -33.64  | -3.37% |          |          | 884.46   | 1,469.09 | -23.91% Œ   |
| FTSE/Athex Mid Cap Total Return                | 1,079.52 Œ | 1,116.31   | -36.79  | -3.30% |          |          | 1,035.42 | 1,643.81 | -25.25% Œ   |
| FTSE/ATHEX-CSE Banking Total Return Index      | 90.78 Œ    | 96.18      | -5.40   | -5.61% |          |          | 82.88    | 153.89   | -29.67% Œ   |
| Greece & Turkey 30 Total Return Index          | 833.43 Œ   | 846.06     | -12.63  | -1.49% |          |          | 697.73   | 946.62   | 7.60% #     |
| Hellenic Mid & Small Cap Index                 | 855.32 Œ   | 876.12     | -20.80  | -2.37% | 850.65   | 888.74   | 818.89   | 1,351.84 | -23.21% Œ   |
| FTSE/Athex Banks                               | 128.54 Œ   | 136.29     | -7.75   | -5.69% | 128.54   | 138.85   | 108.27   | 213.44   | -28.54% Œ   |
| FTSE/Athex Insurance                           | 1,496.21 # | 1,454.06   | 42.15   | 2.90%  | 1,454.06 | 1,506.74 | 1,274.94 | 1,749.09 | 13.60% #    |
| FTSE/Athex Financial Services                  | 1,206.77 Œ | 1,285.34   | -78.57  | -6.11% | 1,194.43 | 1,295.08 | 1,075.28 | 2,207.51 | -31.76% Œ   |
| FTSE/Athex Industrial Goods & Services         | 2,201.39 Œ | 2,241.07   | -39.68  | -1.77% | 2,156.07 | 2,302.43 | 2,156.07 | 3,724.87 | -32.15% Œ   |
| FTSE/Athex Retail                              | 3,917.84 # | 3,858.80   | 59.04   | 1.53%  | 3,816.65 | 3,932.41 | 3,090.34 | 4,836.94 | 18.77% #    |
| FTSE/ATHEX Real Estate                         | 2,600.94 Œ | 2,640.67   | -39.73  | -1.50% | 2,600.94 | 2,685.99 | 2,194.73 | 3,111.71 | 17.33% #    |
| FTSE/Athex Personal & Household Goods          | 4,655.28 Œ | 4,883.56   | -228.28 | -4.67% | 4,612.59 | 4,982.69 | 4,506.00 | 7,649.84 | -21.33% Œ   |
| FTSE/Athex Food & Beverage                     | 6,332.22 # | 6,229.28   | 102.94  | 1.65%  | 6,229.28 | 6,424.84 | 5,805.55 | 8,227.06 | -19.32% Œ   |
| FTSE/Athex Basic Resources                     | 2,310.44 Œ | 2,321.86   | -11.42  | -0.49% | 2,230.68 | 2,382.93 | 2,132.68 | 3,356.44 | -16.04% Œ   |
| FTSE/Athex Construction & Materials            | 2,231.57 Œ | 2,282.88   | -51.31  | -2.25% | 2,216.21 | 2,347.73 | 2,098.97 | 3,482.98 | -16.78% Œ   |
| FTSE/Athex Oil & Gas                           | 1,786.16 Œ | 1,804.71   | -18.55  | -1.03% | 1,779.81 | 1,879.12 | 1,779.67 | 3,236.15 | -37.70% Œ   |
| FTSE/Athex Chemicals                           | 5,026.75 Œ | 5,192.44   | -165.69 | -3.19% | 5,019.06 | 5,304.49 | 4,844.03 | 6,811.96 | -16.17% Œ   |
| FTSE/Athex Media                               | 2,142.29 # | 1,994.54   | 147.75  | 7.41%  | 1,994.54 | 2,142.29 | 1,543.92 | 2,777.58 | 38.76% #    |
| FTSE/Athex Travel & Leisure                    | 1,629.03 Œ | 1,629.98   | -0.95   | -0.06% | 1,629.03 | 1,664.00 | 1,369.61 | 2,304.69 | -3.03% Œ    |
| FTSE/Athex Technology                          | 767.17 Œ   | 770.29     | -3.12   | -0.41% | 758.40   | 782.36   | 706.84   | 1,134.79 | -2.57% Œ    |
| FTSE/Athex Telecommunications                  | 2,573.65 # | 2,493.83   | 79.82   | 3.20%  | 2,504.84 | 2,595.67 | 2,347.94 | 3,633.39 | -3.31% Œ    |
| FTSE/Athex Utilities                           | 2,157.17 Œ | 2,289.60   | -132.43 | -5.78% | 2,157.17 | 2,355.36 | 2,157.17 | 4,471.04 | -43.12% Œ   |
| FTSE/Athex Health Care                         | 158.89 Œ   | 159.63     | -0.74   | -0.46% | 157.03   | 160.38   | 154.03   | 287.11   | -28.75% Œ   |
| Athex All Share Index                          | 210.71 Œ   | 216.87     | -6.16   | -2.84% |          | ,,       | 196.74   | 291.46   | -10.52% Œ   |