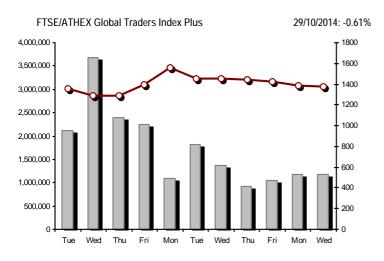

## Daily Fluctuation of Athex Composite Share Price Index

| Athex Indices                                  |            |            |         |        |          |          |          |          |             |
|------------------------------------------------|------------|------------|---------|--------|----------|----------|----------|----------|-------------|
| Index name                                     | 29/10/2014 | 27/10/2014 | pts.    | %      | Min      | Max      | Year min | Year max | Year change |
| Athex Composite Share Price Index              | 933.11 Œ   | 958.69     | -25.58  | -2.67% | 930.26   | 973.91   | 852.87   | 1,379.42 | -19.74% Œ   |
| FTSE/Athex Large Cap                           | 305.63 Œ   | 313.58     | -7.95   | -2.54% | 304.80   | 318.87   | 277.08   | 445.52   | -20.58% Œ   |
| FTSE/ATHEX Custom Capped                       | 1,006.67 Œ | 1,045.28   | -38.61  | -3.69% |          |          | 918.15   | 1,410.19 | -18.13% Œ   |
| FTSE/ATHEX Custom Capped - USD                 | 917.43 Œ   | 949.40     | -31.97  | -3.37% |          |          | 841.30   | 1,406.66 | -24.48% Œ   |
| FTSE/Athex Mid Cap Index                       | 849.01 Œ   | 869.03     | -20.02  | -2.30% | 841.47   | 873.98   | 794.31   | 1,317.40 | -27.24% Œ   |
| FTSE/ATHEX-CSE Banking Index                   | 97.29 Œ    | 103.15     | -5.86   | -5.68% | 97.29    | 105.09   | 81.95    | 161.54   | -28.54% Œ   |
| FTSE/ATHEX Global Traders Index Plus           | 1,379.04 Œ | 1,387.47   | -8.43   | -0.61% | 1,359.22 | 1,409.60 | 1,252.49 | 1,845.84 | -11.08% Œ   |
| FTSE/ATHEX Global Traders Index                | 1,495.13 Œ | 1,501.20   | -6.07   | -0.40% | 1,474.88 | 1,532.45 | 1,404.09 | 2,152.38 | -13.79% Œ   |
| FTSE/ATHEX Mid & Small Cap Factor-Weighted Ind | 1,163.60 Œ | 1,187.35   | -23.75  | -2.00% | 1,163.60 | 1,198.03 | 1,153.09 | 1,523.02 | -9.03% Œ    |
| Greece & Turkey 30 Price Index                 | 696.08 #   | 696.07     | 0.01    | 0.00%  | 696.08   | 696.08   | 570.55   | 783.68   | 7.50% #     |
| ATHEX Mid & SmallCap Price Index               | 2,540.69 Œ | 2,559.98   | -19.29  | -0.75% | 2,510.18 | 2,581.44 | 2,414.58 | 3,157.88 | -1.28% Œ    |
| FTSE/Athex Market Index                        | 732.55 Œ   | 751.44     | -18.89  | -2.51% | 730.57   | 763.57   | 665.36   | 1,066.17 | -20.70% Œ   |
| FTSE Med Index                                 | 5,018.24 Œ | 5,069.17   | -50.93  | -1.00% |          |          | 4,605.95 | 5,387.08 | 9.82% #     |
| Athex Composite Index Total Return Index       | 1,360.83 Œ | 1,398.12   | -37.29  | -2.67% | 1,356.66 | 1,420.33 | 1,242.66 | 1,998.07 | -19.17% Œ   |
| FTSE/Athex Large Cap Total Return              | 413.96 Œ   | 425.33     | -11.37  | -2.67% |          |          | 382.47   | 605.87   | -21.50% Œ   |
| FTSE/ATHEX Large Cap Net Total Return          | 1,232.95 Œ | 1,265.02   | -32.07  | -2.54% | 1,229.59 | 1,286.35 | 1,117.05 | 1,786.28 | -20.09% Œ   |
| FTSE/ATHEX Custom Capped Total Return          | 1,059.26 Œ | 1,099.89   | -40.63  | -3.69% |          |          | 965.25   | 1,472.79 | -17.52% Œ   |
| FTSE/ATHEX Custom Capped - USD Total Return    | 965.36 Œ   | 998.99     | -33.64  | -3.37% |          |          | 884.46   | 1,469.09 | -23.91% Œ   |
| FTSE/Athex Mid Cap Total Return                | 1,079.52 Œ | 1,116.31   | -36.79  | -3.30% |          |          | 1,035.42 | 1,643.81 | -25.25% Œ   |
| FTSE/ATHEX-CSE Banking Total Return Index      | 90.78 Œ    | 96.18      | -5.40   | -5.61% |          |          | 82.88    | 153.89   | -29.67% Œ   |
| Greece & Turkey 30 Total Return Index          | 833.43 Œ   | 846.06     | -12.63  | -1.49% |          |          | 697.73   | 946.62   | 7.60% #     |
| Hellenic Mid & Small Cap Index                 | 855.32 Œ   | 876.12     | -20.80  | -2.37% | 850.65   | 888.74   | 818.89   | 1,351.84 | -23.21% Œ   |
| FTSE/Athex Banks                               | 128.54 Œ   | 136.29     | -7.75   | -5.69% | 128.54   | 138.85   | 108.27   | 213.44   | -28.54% Œ   |
| FTSE/Athex Insurance                           | 1,496.21 # | 1,454.06   | 42.15   | 2.90%  | 1,454.06 | 1,506.74 | 1,274.94 | 1,749.09 | 13.60% #    |
| FTSE/Athex Financial Services                  | 1,206.77 Œ | 1,285.34   | -78.57  | -6.11% | 1,194.43 | 1,295.08 | 1,075.28 | 2,207.51 | -31.76% Œ   |
| FTSE/Athex Industrial Goods & Services         | 2,201.39 Œ | 2,241.07   | -39.68  | -1.77% | 2,156.07 | 2,302.43 | 2,156.07 | 3,724.87 | -32.15% Œ   |
| FTSE/Athex Retail                              | 3,917.84 # | 3,858.80   | 59.04   | 1.53%  | 3,816.65 | 3,932.41 | 3,090.34 | 4,836.94 | 18.77% #    |
| FTSE/ATHEX Real Estate                         | 2,600.94 Œ | 2,640.67   | -39.73  | -1.50% | 2,600.94 | 2,685.99 | 2,194.73 | 3,111.71 | 17.33% #    |
| FTSE/Athex Personal & Household Goods          | 4,655.28 Œ | 4,883.56   | -228.28 | -4.67% | 4,612.59 | 4,982.69 | 4,506.00 | 7,649.84 | -21.33% Œ   |
| FTSE/Athex Food & Beverage                     | 6,332.22 # | 6,229.28   | 102.94  | 1.65%  | 6,229.28 | 6,424.84 | 5,805.55 | 8,227.06 | -19.32% Œ   |
| FTSE/Athex Basic Resources                     | 2,310.44 Œ | 2,321.86   | -11.42  | -0.49% | 2,230.68 | 2,382.93 | 2,132.68 | 3,356.44 | -16.04% Œ   |
| FTSE/Athex Construction & Materials            | 2,231.57 Œ | 2,282.88   | -51.31  | -2.25% | 2,216.21 | 2,347.73 | 2,098.97 | 3,482.98 | -16.78% Œ   |
| FTSE/Athex Oil & Gas                           | 1,786.16 Œ | 1,804.71   | -18.55  | -1.03% | 1,779.81 | 1,879.12 | 1,779.67 | 3,236.15 | -37.70% Œ   |
| FTSE/Athex Chemicals                           | 5,026.75 Œ | 5,192.44   | -165.69 | -3.19% | 5,019.06 | 5,304.49 | 4,844.03 | 6,811.96 | -16.17% Œ   |
| FTSE/Athex Media                               | 2,142.29 # | 1,994.54   | 147.75  | 7.41%  | 1,994.54 | 2,142.29 | 1,543.92 | 2,777.58 | 38.76% #    |
| FTSE/Athex Travel & Leisure                    | 1,629.03 Œ | 1,629.98   | -0.95   | -0.06% | 1,629.03 | 1,664.00 | 1,369.61 | 2,304.69 | -3.03% Œ    |
| FTSE/Athex Technology                          | 767.17 Œ   | 770.29     | -3.12   | -0.41% | 758.40   | 782.36   | 706.84   | 1,134.79 | -2.57% Œ    |
| FTSE/Athex Telecommunications                  | 2,573.65 # | 2,493.83   | 79.82   | 3.20%  | 2,504.84 | 2,595.67 | 2,347.94 | 3,633.39 | -3.31% Œ    |
| FTSE/Athex Utilities                           | 2,157.17 Œ | 2,289.60   | -132.43 | -5.78% | 2,157.17 | 2,355.36 | 2,157.17 | 4,471.04 | -43.12% Œ   |
| FTSE/Athex Health Care                         | 158.89 Œ   | 159.63     | -0.74   | -0.46% | 157.03   | 160.38   | 154.03   | 287.11   | -28.75% Œ   |
| Athex All Share Index                          | 210.71 Œ   | 216.87     | -6.16   | -2.84% |          | ,,       | 196.74   | 291.46   | -10.52% Œ   |