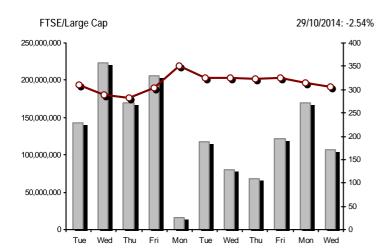

## Daily Fluctuation of Athex Composite Share Price Index

| Athex Indices                                  |            |            |         |        |          |          |          |          |             |
|------------------------------------------------|------------|------------|---------|--------|----------|----------|----------|----------|-------------|
| Index name                                     | 29/10/2014 | 27/10/2014 | pts.    | %      | Min      | Max      | Year min | Year max | Year change |
| Athex Composite Share Price Index              | 933.11 Œ   | 958.69     | -25.58  | -2.67% | 930.26   | 973.91   | 852.87   | 1,379.42 | -19.74% Œ   |
| FTSE/Athex Large Cap                           | 305.63 Œ   | 313.58     | -7.95   | -2.54% | 304.80   | 318.87   | 277.08   | 445.52   | -20.58% Œ   |
| FTSE/ATHEX Custom Capped                       | 1,006.67 Œ | 1,045.28   | -38.61  | -3.69% |          |          | 918.15   | 1,410.19 | -18.13% Œ   |
| FTSE/ATHEX Custom Capped - USD                 | 917.43 Œ   | 949.40     | -31.97  | -3.37% |          |          | 841.30   | 1,406.66 | -24.48% Œ   |
| FTSE/Athex Mid Cap Index                       | 849.01 Œ   | 869.03     | -20.02  | -2.30% | 841.47   | 873.98   | 794.31   | 1,317.40 | -27.24% Œ   |
| FTSE/ATHEX-CSE Banking Index                   | 97.29 Œ    | 103.15     | -5.86   | -5.68% | 97.29    | 105.09   | 81.95    | 161.54   | -28.54% Œ   |
| FTSE/ATHEX Global Traders Index Plus           | 1,379.04 Œ | 1,387.47   | -8.43   | -0.61% | 1,359.22 | 1,409.60 | 1,252.49 | 1,845.84 | -11.08% Œ   |
| FTSE/ATHEX Global Traders Index                | 1,495.13 Œ | 1,501.20   | -6.07   | -0.40% | 1,474.88 | 1,532.45 | 1,404.09 | 2,152.38 | -13.79% Œ   |
| FTSE/ATHEX Mid & Small Cap Factor-Weighted Ind | 1,163.60 Œ | 1,187.35   | -23.75  | -2.00% | 1,163.60 | 1,198.03 | 1,153.09 | 1,523.02 | -9.03% Œ    |
| Greece & Turkey 30 Price Index                 | 696.08 #   | 696.07     | 0.01    | 0.00%  | 696.08   | 696.08   | 570.55   | 783.68   | 7.50% #     |
| ATHEX Mid & SmallCap Price Index               | 2,540.69 Œ | 2,559.98   | -19.29  | -0.75% | 2,510.18 | 2,581.44 | 2,414.58 | 3,157.88 | -1.28% Œ    |
| FTSE/Athex Market Index                        | 732.55 Œ   | 751.44     | -18.89  | -2.51% | 730.57   | 763.57   | 665.36   | 1,066.17 | -20.70% Œ   |
| FTSE Med Index                                 | 5,018.24 Œ | 5,069.17   | -50.93  | -1.00% |          |          | 4,605.95 | 5,387.08 | 9.82% #     |
| Athex Composite Index Total Return Index       | 1,360.83 Œ | 1,398.12   | -37.29  | -2.67% | 1,356.66 | 1,420.33 | 1,242.66 | 1,998.07 | -19.17% Œ   |
| FTSE/Athex Large Cap Total Return              | 413.96 Œ   | 425.33     | -11.37  | -2.67% |          |          | 382.47   | 605.87   | -21.50% Œ   |
| FTSE/ATHEX Large Cap Net Total Return          | 1,232.95 Œ | 1,265.02   | -32.07  | -2.54% | 1,229.59 | 1,286.35 | 1,117.05 | 1,786.28 | -20.09% Œ   |
| FTSE/ATHEX Custom Capped Total Return          | 1,059.26 Œ | 1,099.89   | -40.63  | -3.69% |          |          | 965.25   | 1,472.79 | -17.52% Œ   |
| FTSE/ATHEX Custom Capped - USD Total Return    | 965.36 Œ   | 998.99     | -33.64  | -3.37% |          |          | 884.46   | 1,469.09 | -23.91% Œ   |
| FTSE/Athex Mid Cap Total Return                | 1,079.52 Œ | 1,116.31   | -36.79  | -3.30% |          |          | 1,035.42 | 1,643.81 | -25.25% Œ   |
| FTSE/ATHEX-CSE Banking Total Return Index      | 90.78 Œ    | 96.18      | -5.40   | -5.61% |          |          | 82.88    | 153.89   | -29.67% Œ   |
| Greece & Turkey 30 Total Return Index          | 833.43 Œ   | 846.06     | -12.63  | -1.49% |          |          | 697.73   | 946.62   | 7.60% #     |
| Hellenic Mid & Small Cap Index                 | 855.32 Œ   | 876.12     | -20.80  | -2.37% | 850.65   | 888.74   | 818.89   | 1,351.84 | -23.21% Œ   |
| FTSE/Athex Banks                               | 128.54 Œ   | 136.29     | -7.75   | -5.69% | 128.54   | 138.85   | 108.27   | 213.44   | -28.54% Œ   |
| FTSE/Athex Insurance                           | 1,496.21 # | 1,454.06   | 42.15   | 2.90%  | 1,454.06 | 1,506.74 | 1,274.94 | 1,749.09 | 13.60% #    |
| FTSE/Athex Financial Services                  | 1,206.77 Œ | 1,285.34   | -78.57  | -6.11% | 1,194.43 | 1,295.08 | 1,075.28 | 2,207.51 | -31.76% Œ   |
| FTSE/Athex Industrial Goods & Services         | 2,201.39 Œ | 2,241.07   | -39.68  | -1.77% | 2,156.07 | 2,302.43 | 2,156.07 | 3,724.87 | -32.15% Œ   |
| FTSE/Athex Retail                              | 3,917.84 # | 3,858.80   | 59.04   | 1.53%  | 3,816.65 | 3,932.41 | 3,090.34 | 4,836.94 | 18.77% #    |
| FTSE/ATHEX Real Estate                         | 2,600.94 Œ | 2,640.67   | -39.73  | -1.50% | 2,600.94 | 2,685.99 | 2,194.73 | 3,111.71 | 17.33% #    |
| FTSE/Athex Personal & Household Goods          | 4,655.28 Œ | 4,883.56   | -228.28 | -4.67% | 4,612.59 | 4,982.69 | 4,506.00 | 7,649.84 | -21.33% Œ   |
| FTSE/Athex Food & Beverage                     | 6,332.22 # | 6,229.28   | 102.94  | 1.65%  | 6,229.28 | 6,424.84 | 5,805.55 | 8,227.06 | -19.32% Œ   |
| FTSE/Athex Basic Resources                     | 2,310.44 Œ | 2,321.86   | -11.42  | -0.49% | 2,230.68 | 2,382.93 | 2,132.68 | 3,356.44 | -16.04% Œ   |
| FTSE/Athex Construction & Materials            | 2,231.57 Œ | 2,282.88   | -51.31  | -2.25% | 2,216.21 | 2,347.73 | 2,098.97 | 3,482.98 | -16.78% Œ   |
| FTSE/Athex Oil & Gas                           | 1,786.16 Œ | 1,804.71   | -18.55  | -1.03% | 1,779.81 | 1,879.12 | 1,779.67 | 3,236.15 | -37.70% Œ   |
| FTSE/Athex Chemicals                           | 5,026.75 Œ | 5,192.44   | -165.69 | -3.19% | 5,019.06 | 5,304.49 | 4,844.03 | 6,811.96 | -16.17% Œ   |
| FTSE/Athex Media                               | 2,142.29 # | 1,994.54   | 147.75  | 7.41%  | 1,994.54 | 2,142.29 | 1,543.92 | 2,777.58 | 38.76% #    |
| FTSE/Athex Travel & Leisure                    | 1,629.03 Œ | 1,629.98   | -0.95   | -0.06% | 1,629.03 | 1,664.00 | 1,369.61 | 2,304.69 | -3.03% Œ    |
| FTSE/Athex Technology                          | 767.17 Œ   | 770.29     | -3.12   | -0.41% | 758.40   | 782.36   | 706.84   | 1,134.79 | -2.57% Œ    |
| FTSE/Athex Telecommunications                  | 2,573.65 # | 2,493.83   | 79.82   | 3.20%  | 2,504.84 | 2,595.67 | 2,347.94 | 3,633.39 | -3.31% Œ    |
| FTSE/Athex Utilities                           | 2,157.17 Œ | 2,289.60   | -132.43 | -5.78% | 2,157.17 | 2,355.36 | 2,157.17 | 4,471.04 | -43.12% Œ   |
| FTSE/Athex Health Care                         | 158.89 Œ   | 159.63     | -0.74   | -0.46% | 157.03   | 160.38   | 154.03   | 287.11   | -28.75% Œ   |
| Athex All Share Index                          | 210.71 Œ   | 216.87     | -6.16   | -2.84% |          | ,,       | 196.74   | 291.46   | -10.52% Œ   |