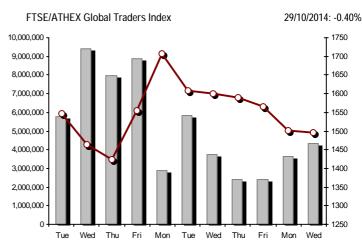

## Daily Fluctuation of Athex Composite Share Price Index

| Athex Indices                                  |            |            |         |        |          |          |          |          |             |
|------------------------------------------------|------------|------------|---------|--------|----------|----------|----------|----------|-------------|
| Index name                                     | 29/10/2014 | 27/10/2014 | pts.    | %      | Min      | Max      | Year min | Year max | Year change |
| Athex Composite Share Price Index              | 933.11 Œ   | 958.69     | -25.58  | -2.67% | 930.26   | 973.91   | 852.87   | 1,379.42 | -19.74% Œ   |
| FTSE/Athex Large Cap                           | 305.63 Œ   | 313.58     | -7.95   | -2.54% | 304.80   | 318.87   | 277.08   | 445.52   | -20.58% Œ   |
| FTSE/ATHEX Custom Capped                       | 1,006.67 Œ | 1,045.28   | -38.61  | -3.69% |          |          | 918.15   | 1,410.19 | -18.13% Œ   |
| FTSE/ATHEX Custom Capped - USD                 | 917.43 Œ   | 949.40     | -31.97  | -3.37% |          |          | 841.30   | 1,406.66 | -24.48% Œ   |
| FTSE/Athex Mid Cap Index                       | 849.01 Œ   | 869.03     | -20.02  | -2.30% | 841.47   | 873.98   | 794.31   | 1,317.40 | -27.24% Œ   |
| FTSE/ATHEX-CSE Banking Index                   | 97.29 Œ    | 103.15     | -5.86   | -5.68% | 97.29    | 105.09   | 81.95    | 161.54   | -28.54% Œ   |
| FTSE/ATHEX Global Traders Index Plus           | 1,379.04 Œ | 1,387.47   | -8.43   | -0.61% | 1,359.22 | 1,409.60 | 1,252.49 | 1,845.84 | -11.08% Œ   |
| FTSE/ATHEX Global Traders Index                | 1,495.13 Œ | 1,501.20   | -6.07   | -0.40% | 1,474.88 | 1,532.45 | 1,404.09 | 2,152.38 | -13.79% Œ   |
| FTSE/ATHEX Mid & Small Cap Factor-Weighted Ind | 1,163.60 Œ | 1,187.35   | -23.75  | -2.00% | 1,163.60 | 1,198.03 | 1,153.09 | 1,523.02 | -9.03% Œ    |
| Greece & Turkey 30 Price Index                 | 696.08 #   | 696.07     | 0.01    | 0.00%  | 696.08   | 696.08   | 570.55   | 783.68   | 7.50% #     |
| ATHEX Mid & SmallCap Price Index               | 2,540.69 Œ | 2,559.98   | -19.29  | -0.75% | 2,510.18 | 2,581.44 | 2,414.58 | 3,157.88 | -1.28% Œ    |
| FTSE/Athex Market Index                        | 732.55 Œ   | 751.44     | -18.89  | -2.51% | 730.57   | 763.57   | 665.36   | 1,066.17 | -20.70% Œ   |
| FTSE Med Index                                 | 5,018.24 Œ | 5,069.17   | -50.93  | -1.00% |          |          | 4,605.95 | 5,387.08 | 9.82% #     |
| Athex Composite Index Total Return Index       | 1,360.83 Œ | 1,398.12   | -37.29  | -2.67% | 1,356.66 | 1,420.33 | 1,242.66 | 1,998.07 | -19.17% Œ   |
| FTSE/Athex Large Cap Total Return              | 413.96 Œ   | 425.33     | -11.37  | -2.67% |          |          | 382.47   | 605.87   | -21.50% Œ   |
| FTSE/ATHEX Large Cap Net Total Return          | 1,232.95 Œ | 1,265.02   | -32.07  | -2.54% | 1,229.59 | 1,286.35 | 1,117.05 | 1,786.28 | -20.09% Œ   |
| FTSE/ATHEX Custom Capped Total Return          | 1,059.26 Œ | 1,099.89   | -40.63  | -3.69% |          |          | 965.25   | 1,472.79 | -17.52% Œ   |
| FTSE/ATHEX Custom Capped - USD Total Return    | 965.36 Œ   | 998.99     | -33.64  | -3.37% |          |          | 884.46   | 1,469.09 | -23.91% Œ   |
| FTSE/Athex Mid Cap Total Return                | 1,079.52 Œ | 1,116.31   | -36.79  | -3.30% |          |          | 1,035.42 | 1,643.81 | -25.25% Œ   |
| FTSE/ATHEX-CSE Banking Total Return Index      | 90.78 Œ    | 96.18      | -5.40   | -5.61% |          |          | 82.88    | 153.89   | -29.67% Œ   |
| Greece & Turkey 30 Total Return Index          | 833.43 Œ   | 846.06     | -12.63  | -1.49% |          |          | 697.73   | 946.62   | 7.60% #     |
| Hellenic Mid & Small Cap Index                 | 855.32 Œ   | 876.12     | -20.80  | -2.37% | 850.65   | 888.74   | 818.89   | 1,351.84 | -23.21% Œ   |
| FTSE/Athex Banks                               | 128.54 Œ   | 136.29     | -7.75   | -5.69% | 128.54   | 138.85   | 108.27   | 213.44   | -28.54% Œ   |
| FTSE/Athex Insurance                           | 1,496.21 # | 1,454.06   | 42.15   | 2.90%  | 1,454.06 | 1,506.74 | 1,274.94 | 1,749.09 | 13.60% #    |
| FTSE/Athex Financial Services                  | 1,206.77 Œ | 1,285.34   | -78.57  | -6.11% | 1,194.43 | 1,295.08 | 1,075.28 | 2,207.51 | -31.76% Œ   |
| FTSE/Athex Industrial Goods & Services         | 2,201.39 Œ | 2,241.07   | -39.68  | -1.77% | 2,156.07 | 2,302.43 | 2,156.07 | 3,724.87 | -32.15% Œ   |
| FTSE/Athex Retail                              | 3,917.84 # | 3,858.80   | 59.04   | 1.53%  | 3,816.65 | 3,932.41 | 3,090.34 | 4,836.94 | 18.77% #    |
| FTSE/ATHEX Real Estate                         | 2,600.94 Œ | 2,640.67   | -39.73  | -1.50% | 2,600.94 | 2,685.99 | 2,194.73 | 3,111.71 | 17.33% #    |
| FTSE/Athex Personal & Household Goods          | 4,655.28 Œ | 4,883.56   | -228.28 | -4.67% | 4,612.59 | 4,982.69 | 4,506.00 | 7,649.84 | -21.33% Œ   |
| FTSE/Athex Food & Beverage                     | 6,332.22 # | 6,229.28   | 102.94  | 1.65%  | 6,229.28 | 6,424.84 | 5,805.55 | 8,227.06 | -19.32% Œ   |
| FTSE/Athex Basic Resources                     | 2,310.44 Œ | 2,321.86   | -11.42  | -0.49% | 2,230.68 | 2,382.93 | 2,132.68 | 3,356.44 | -16.04% Œ   |
| FTSE/Athex Construction & Materials            | 2,231.57 Œ | 2,282.88   | -51.31  | -2.25% | 2,216.21 | 2,347.73 | 2,098.97 | 3,482.98 | -16.78% Œ   |
| FTSE/Athex Oil & Gas                           | 1,786.16 Œ | 1,804.71   | -18.55  | -1.03% | 1,779.81 | 1,879.12 | 1,779.67 | 3,236.15 | -37.70% Œ   |
| FTSE/Athex Chemicals                           | 5,026.75 Œ | 5,192.44   | -165.69 | -3.19% | 5,019.06 | 5,304.49 | 4,844.03 | 6,811.96 | -16.17% Œ   |
| FTSE/Athex Media                               | 2,142.29 # | 1,994.54   | 147.75  | 7.41%  | 1,994.54 | 2,142.29 | 1,543.92 | 2,777.58 | 38.76% #    |
| FTSE/Athex Travel & Leisure                    | 1,629.03 Œ | 1,629.98   | -0.95   | -0.06% | 1,629.03 | 1,664.00 | 1,369.61 | 2,304.69 | -3.03% Œ    |
| FTSE/Athex Technology                          | 767.17 Œ   | 770.29     | -3.12   | -0.41% | 758.40   | 782.36   | 706.84   | 1,134.79 | -2.57% Œ    |
| FTSE/Athex Telecommunications                  | 2,573.65 # | 2,493.83   | 79.82   | 3.20%  | 2,504.84 | 2,595.67 | 2,347.94 | 3,633.39 | -3.31% Œ    |
| FTSE/Athex Utilities                           | 2,157.17 Œ | 2,289.60   | -132.43 | -5.78% | 2,157.17 | 2,355.36 | 2,157.17 | 4,471.04 | -43.12% Œ   |
| FTSE/Athex Health Care                         | 158.89 Œ   | 159.63     | -0.74   | -0.46% | 157.03   | 160.38   | 154.03   | 287.11   | -28.75% Œ   |
| Athex All Share Index                          | 210.71 Œ   | 216.87     | -6.16   | -2.84% |          | ,,       | 196.74   | 291.46   | -10.52% Œ   |