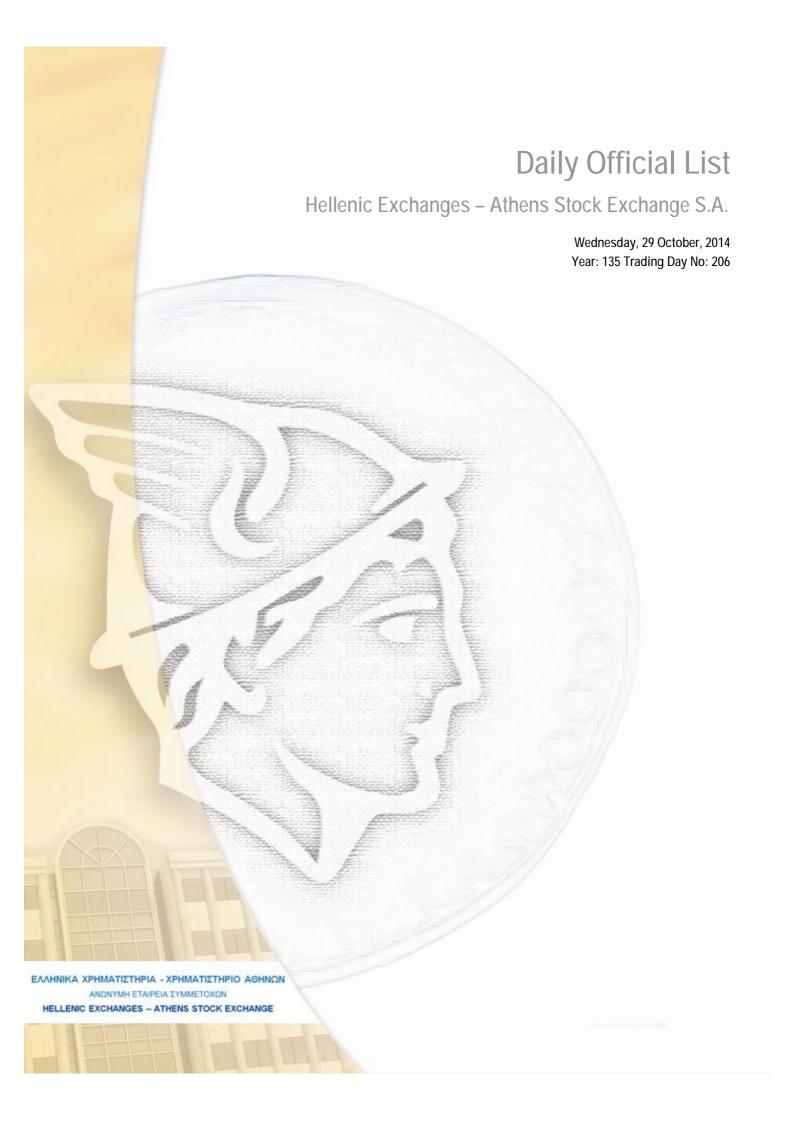

#### Athex Composite Share Price Index vs Shares and Derivatives Transactions Value

| Securities' Transactions Value (thou. €)                                                              |            | De De   | rivatives Transactions Value (thou. €)                   | athex Composite Share Price Index   % daily of | chng    |
|-------------------------------------------------------------------------------------------------------|------------|---------|----------------------------------------------------------|------------------------------------------------|---------|
| Total Transactions Value (Securities/Derivatives) (thou. $\ensuremath{\mathfrak{\epsilon}}\xspace)$ : | 195,313.14 |         |                                                          |                                                |         |
| Athex Capitalisation (mill. €) **:                                                                    | 59,498.88  |         | Derivatives Total Open Interest                          | 616,384                                        |         |
| Daily change: mill. €   %                                                                             | -1,745.55  | -2.85%  | in Index Futures   % daily chng                          | 44,133                                         | 3.40%   |
| Yearly Avg Capitalisation: mill. €   % chng prev year Avg                                             | 71,700.71  | 38.82%  | in Stock Futures   % daily chng                          | 259,505                                        | -4.44%  |
| Athex Composite Share Price Index   % daily chng                                                      | 933.11     | -2.67%  | in Index Options   % daily chng                          | 9,703                                          | 9.43%   |
| Athex Composite Share Price Index Capitalisation (mill. €)                                            | 54,854.04  |         | in Stock Options   % daily chng                          | 1,375                                          | 3.40%   |
| Daily change (mill. €)                                                                                | -1,708.24  |         | in Stock Repos/Reverse Repos/RA   % daily chng           | 301,668                                        | 2.22%   |
| Securities' Transactions Value (thou. €)                                                              | 159,101.34 |         | Derivatives Transactions Value (thou. €)                 | 36,211.80                                      |         |
| Daily change: thou. €   %                                                                             | -28,452.00 | -15.17% | Daily change: thou. €   %                                | -4,290.27                                      | -10.59% |
| YtD Avg Trans. Value: thou. €   % chng prev year Avg                                                  | 133,456.27 | 54.08%  | YtD Avg Trans. Value: thou. $\in$   % chng prev year Avg | 39,593.08                                      | 53.85%  |
| Short Selling Trans. Value: mill. €   % in total Value                                                |            |         |                                                          |                                                |         |
| Short Covering Trans. Value: mill. €   % in total Value                                               |            |         |                                                          |                                                |         |
| Transactions Value of Blocks (thou. €)                                                                | 15,638.50  |         |                                                          |                                                |         |
| Bonds Transactions Value (thou. €)                                                                    | 0.00       |         |                                                          |                                                |         |
| Securities' Transactions Volume (thou. Pieces)                                                        | 117,751.25 |         | Derivatives Contracts Volume:                            | 72,031                                         |         |
| Daily change: thou. pieces   %                                                                        | -67,767.27 | -36.53% | Daily change: pieces   %                                 | -27,026                                        | -27.28% |
| YtD Avg Volume: thou. pieces   % chng prev year Avg                                                   | 93,974.86  | 75.61%  | YtD Avg Derivatives Contracts   % chng prev year Avg     | 47,301                                         | 13.80%  |
| Short Selling Volume: thou pieces   % in total Volume                                                 |            |         |                                                          |                                                |         |
| Short Covering Volume: thou. pieces   % in total Volume                                               |            |         |                                                          |                                                |         |
| Transactions Volume of Blocks (thou. Pieces)                                                          | 7,284.00   |         |                                                          |                                                |         |
| Bonds Transactions Volume (thou. pieces)                                                              | 0.00       |         |                                                          |                                                |         |
| Securities' Trades Number                                                                             | 38,482     |         | Derivatives Trades Number:                               | 4,327                                          |         |
| Daily change: number   %                                                                              | -9,965     | -20.57% | Daily change: number   %                                 | -1,344                                         | -23.70% |
| YtD Avg Derivatives Trades number   % chng prev year Avg                                              | 29,023     | -2.17%  | YtD Avg Derivatives Trades number   % chng prev yea      | ar Avg 2,681                                   | 1.87%   |
| Number of Blocks                                                                                      | 11         |         |                                                          |                                                |         |
| Number of Bonds Transactions                                                                          | 0          |         |                                                          |                                                |         |