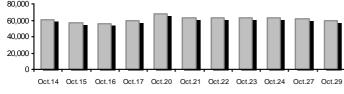

# **Derivatives Summary**

|                                                           | Number of Trades | Volume | Open Interest | Transactions Value                      |
|-----------------------------------------------------------|------------------|--------|---------------|-----------------------------------------|
| Index Futures                                             | 1,248            | 13,432 | 44,133        | 20,686,800.00                           |
| FTSE/Athex Large Cap                                      | 1,248            | 13,432 | 44,133        | 20,686,800.00                           |
| Stock Futures                                             | 2,973            | 50,831 | 259,505       | 10,659,709.09                           |
| ALPHA BANK (CR)                                           | 270              | 7,238  | 39,444        | 417,206.60                              |
| CC HBC AG (CR)                                            | 17               | 72     | 1,025         | 120,701.00                              |
| CORINTH PIPEWORKS SA (CR)                                 | 0                | 0      | 961           | 0.00                                    |
| ELLAKTOR (CR)                                             | 44               | 161    | 1,857         | 38,686.00                               |
| EUROBANK ERGASIAS (CR)                                    | 151              | 9,879  | 64,477        | 282,538.50                              |
| EYDAP S.A. (CR)                                           | 29               | 93     | 826           | 50,331.00                               |
| FOLLI FOLLIE (CR)                                         | 81               | 126    | 257           | 349,961.04                              |
| FRIGOGLASS SA (CR)                                        | 17               | 63     | 691           | 14,897.00                               |
| GEK TERNA (CR)                                            | 92               | 606    | 11,470        | 131,261.00                              |
| GRIVALIA PROPERTIES (CR)                                  | 22               | 41     | 255           | 36,483.00                               |
| HELLENIC EXCHANGES-A.S.E. (CR)                            | 93               | 282    | 1,932         | 171,994.55                              |
| HELLENIC PETROLEUM (CR)                                   | 58               | 287    | 6,902         | 122,806.00                              |
| INTRALOT (CR)                                             | 14               | 43     | 1,076         | 5,246.00                                |
| JUMBO SA (CR)                                             | 70               | 228    | 690           | 195,357.00                              |
| MARFIN INVESTMENT GROUP (CR)                              | 36               | 1,048  | 26,236        | 23,027.40                               |
| METKA (CR)                                                | 45               | 190    | 814           | 152,751.00                              |
| MOTOR OIL (CR)                                            | 51               | 205    | 347           | 120,759.00                              |
| MYTILINEOS HOLDINGS (CR)                                  | 94               | 361    | 7,521         | 193,029.00                              |
| NATIONAL BANK (CR)                                        | 498              | 9,682  | 31,709        | 1,981,531.00                            |
| OPAP (CR)                                                 | 178              | 902    | 1,977         | 865,017.00                              |
| OTE (CR)                                                  | 448              | 2,588  | 8,017         | 2,399,746.00                            |
| P.P.A. S.A. (CR)                                          | 16               | 54     | 616           | 75,459.00                               |
| PIRAEUS BANK (CR)                                         | 254              | 15,042 | 36,190        | 1,861,338.00                            |
| PPC (CR)                                                  | 338              | 1,473  | 8,888         | 910,727.00                              |
| SIDENOR (CR)                                              | 1                | 1      | 889           | 91.00                                   |
| TERNA ENERGY (CR)                                         | 20               | 81     | 3,691         | 18,270.00                               |
| TITAN CEMENT (CR)                                         | 27               | 60     | 422           | 113,003.00                              |
| VIOHALCO SA/NV (CB)                                       | 9                | 25     | 325           | 7,492.00                                |
| Index Options                                             | 53               | 1,160  | 9,703         | 1,806,475.00                            |
| FTSE/Athex Large Cap                                      | 53               | 1,160  | 9,703         | 1,806,475.00                            |
| Stock Options                                             | 1                | 15     | 1,375         | 8,400.00                                |
| ALPHA BANK (CR)                                           | 0                | 0      | 0             | 0.00                                    |
| NATIONAL BANK (CR)                                        | 0                | 0      | 905           | 0.00                                    |
| OPAP (CR)                                                 | 0                | 0      | 100           | 0.00                                    |
| OTE (CR)                                                  | 0                | 0      | 75            | 0.00                                    |
| PIRAEUS BANK (CR)                                         | 0                | 0      | 0             | 0.00                                    |
| PPC (CR)                                                  | 1                | 15     | 295           | 8,400.00                                |
| Stock Repos - Stock Reverse Repos - Repurchase Agreements | 52               | 6,593  | 301,668       | 3,050,413.30                            |
| Stock Reverse Repos                                       | 40               | 3,159  | 69,870        | 2,251,627.80                            |
| Stock Repos                                               | 3                | 29     | 211,120       | 800.50                                  |
| Daniushaaa Assaassas                                      | 9                | 3,405  | 20,678        | 797,985.00                              |
| Repurchase Agreement                                      | · ·              | -,     |               | ,,,,,,,,,,,,,,,,,,,,,,,,,,,,,,,,,,,,,,, |