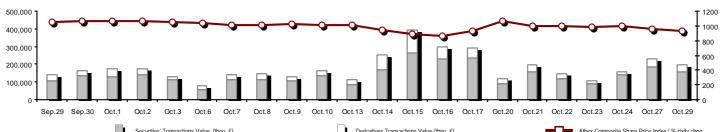

#### Athex Composite Share Price Index vs Shares and Derivatives Transactions Value

| Securities' Transactions Value (thou. €)                                                              |            | De De   | rivatives Transactions Value (thou. €)                   | athex Composite Share Price Index   % daily of | chng    |
|-------------------------------------------------------------------------------------------------------|------------|---------|----------------------------------------------------------|------------------------------------------------|---------|
| Total Transactions Value (Securities/Derivatives) (thou. $\ensuremath{\mathfrak{\epsilon}}\xspace)$ : | 195,313.14 |         |                                                          |                                                |         |
| Athex Capitalisation (mill. €) **:                                                                    | 59,498.88  |         | Derivatives Total Open Interest                          | 616,384                                        |         |
| Daily change: mill. €   %                                                                             | -1,745.55  | -2.85%  | in Index Futures   % daily chng                          | 44,133                                         | 3.40%   |
| Yearly Avg Capitalisation: mill. €   % chng prev year Avg                                             | 71,700.71  | 38.82%  | in Stock Futures   % daily chng                          | 259,505                                        | -4.44%  |
| Athex Composite Share Price Index   % daily chng                                                      | 933.11     | -2.67%  | in Index Options   % daily chng                          | 9,703                                          | 9.43%   |
| Athex Composite Share Price Index Capitalisation (mill. €)                                            | 54,854.04  |         | in Stock Options   % daily chng                          | 1,375                                          | 3.40%   |
| Daily change (mill. €)                                                                                | -1,708.24  |         | in Stock Repos/Reverse Repos/RA   % daily chng           | 301,668                                        | 2.22%   |
| Securities' Transactions Value (thou. €)                                                              | 159,101.34 |         | Derivatives Transactions Value (thou. €)                 | 36,211.80                                      |         |
| Daily change: thou. €   %                                                                             | -28,452.00 | -15.17% | Daily change: thou. €   %                                | -4,290.27                                      | -10.59% |
| YtD Avg Trans. Value: thou. €   % chng prev year Avg                                                  | 133,456.27 | 54.08%  | YtD Avg Trans. Value: thou. $\in$   % chng prev year Avg | 39,593.08                                      | 53.85%  |
| Short Selling Trans. Value: mill. €   % in total Value                                                |            |         |                                                          |                                                |         |
| Short Covering Trans. Value: mill. €   % in total Value                                               |            |         |                                                          |                                                |         |
| Transactions Value of Blocks (thou. €)                                                                | 15,638.50  |         |                                                          |                                                |         |
| Bonds Transactions Value (thou. €)                                                                    | 0.00       |         |                                                          |                                                |         |
| Securities' Transactions Volume (thou. Pieces)                                                        | 117,751.25 |         | Derivatives Contracts Volume:                            | 72,031                                         |         |
| Daily change: thou. pieces   %                                                                        | -67,767.27 | -36.53% | Daily change: pieces   %                                 | -27,026                                        | -27.28% |
| YtD Avg Volume: thou. pieces   % chng prev year Avg                                                   | 93,974.86  | 75.61%  | YtD Avg Derivatives Contracts   % chng prev year Avg     | 47,301                                         | 13.80%  |
| Short Selling Volume: thou pieces   % in total Volume                                                 |            |         |                                                          |                                                |         |
| Short Covering Volume: thou. pieces   % in total Volume                                               |            |         |                                                          |                                                |         |
| Transactions Volume of Blocks (thou. Pieces)                                                          | 7,284.00   |         |                                                          |                                                |         |
| Bonds Transactions Volume (thou. pieces)                                                              | 0.00       |         |                                                          |                                                |         |
| Securities' Trades Number                                                                             | 38,482     |         | Derivatives Trades Number:                               | 4,327                                          |         |
| Daily change: number   %                                                                              | -9,965     | -20.57% | Daily change: number   %                                 | -1,344                                         | -23.70% |
| YtD Avg Derivatives Trades number   % chng prev year Avg                                              | 29,023     | -2.17%  | YtD Avg Derivatives Trades number   % chng prev yea      | ar Avg 2,681                                   | 1.87%   |
| Number of Blocks                                                                                      | 11         |         |                                                          |                                                |         |
| Number of Bonds Transactions                                                                          | 0          |         |                                                          |                                                |         |