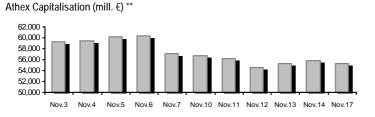

### Summary of Markets

| Securities' Transactions Value (thou. €)                     |            | De      | erivatives Transactions Value (thou. €) Athex Comp       | osite Share Price Index   % daily o | chng    |
|--------------------------------------------------------------|------------|---------|----------------------------------------------------------|-------------------------------------|---------|
| Total Transactions Value (Securities/Derivatives) (thou. €): | 57,378.14  |         |                                                          |                                     |         |
| Athex Capitalisation (mill. €) **:                           | 55,245.48  |         | Derivatives Total Open Interest                          | 764,220                             |         |
| Daily change: mill. €   %                                    | -542.62    | -0.97%  | in Index Futures   % daily chng                          | 49,854                              | -1.85%  |
| Yearly Avg Capitalisation: mill. €   % chng prev year Avg    | 70,849.86  | 37.18%  | in Stock Futures   % daily chng                          | 259,276                             | 0.16%   |
| Athex Composite Share Price Index   % daily chng             | 881.76     | -1.01%  | in Index Options   % daily chng                          | 18,039                              | 2.07%   |
| Athex Composite Share Price Index Capitalisation (mill. €)   | 50,919.13  |         | in Stock Options   % daily chng                          | 1,515                               | -1.85%  |
| Daily change (mill. €)                                       | -517.09    |         | in Stock Repos/Reverse Repos/RA   % daily chng           | 435,536                             | 0.18%   |
| Securities' Transactions Value (thou. €)                     | 35,962.04  |         | Derivatives Transactions Value (thou. €)                 | 21,416.10                           |         |
| Daily change: thou. €   %                                    | -24,355.63 | -40.38% | Daily change: thou. €   %                                | -9,041.25                           | -29.68% |
| YtD Avg Trans. Value: thou. €   % chng prev year Avg         | 130,678.13 | 50.87%  | YtD Avg Trans. Value: thou. €   % chng prev year Avg     | 38,829.16                           | 50.88%  |
| Short Selling Trans. Value: mill. €   % in total Value       |            |         |                                                          |                                     |         |
| Short Covering Trans. Value: mill. €   % in total Value      |            |         |                                                          |                                     |         |
| Transactions Value of Blocks (thou. €)                       | 1,503.75   |         |                                                          |                                     |         |
| Bonds Transactions Value (thou. €)                           | 0.00       |         |                                                          |                                     |         |
| Securities' Transactions Volume (thou. Pieces)               | 33,949.88  |         | Derivatives Contracts Volume:                            | 24,059                              |         |
| Daily change: thou. pieces   %                               | -24,293.13 | -41.71% | Daily change: pieces   %                                 | -21,708                             | -47.43% |
| YtD Avg Volume: thou. pieces   % chng prev year Avg          | 93,132.87  | 74.04%  | YtD Avg Derivatives Contracts   % chng prev year Avg     | 47,771                              | 14.93%  |
| Short Selling Volume: thou pieces   % in total Volume        |            |         |                                                          |                                     |         |
| Short Covering Volume: thou. pieces   % in total Volume      |            |         |                                                          |                                     |         |
| Transactions Volume of Blocks (thou. Pieces)                 | 1,280.00   |         |                                                          |                                     |         |
| Bonds Transactions Volume (thou. pieces)                     | 0.00       |         |                                                          |                                     |         |
| Securities' Trades Number                                    | 14,249     |         | Derivatives Trades Number:                               | 1,586                               |         |
| Daily change: number   %                                     | -9,478     | -39.95% | Daily change: number   %                                 | -1,348                              | -45.94% |
| YtD Avg Derivatives Trades number   % chng prev year Avg     | 28,898     | -2.59%  | YtD Avg Derivatives Trades number   % chng prev year Avg | 2,703                               | 2.69%   |
| Number of Blocks                                             | 3          |         |                                                          |                                     |         |
| Number of Bonds Transactions                                 | 0          |         |                                                          |                                     |         |

# Analytic Figures for Athex Market's Boards and Categories

|                                       | Total Traded<br>Securities | Main Market  | Low Dispersion | Other<br>Categories (*) | Exchange Traded<br>Funds (ETFs) | Warrants  |
|---------------------------------------|----------------------------|--------------|----------------|-------------------------|---------------------------------|-----------|
| Totals                                | 134                        | 106          | 6              | 17                      | 2                               | 3         |
| Gain / Lose / Same:                   | 40 / 70 / 24               | 27 / 64 / 15 | 3/0/3          | 8/3/6                   | 1/1/0                           | 1/2/0     |
| Athex Capitalisation (mill. €) **     | 55,245.48                  | 53,125.06    | 1,724.02       | 396.39                  |                                 |           |
| Daily Average Trans/ons Value(thou.€) | 130,678.13                 | 157,229.95   | 47.45          | 56.15                   | 63.55                           | 7,425.96  |
| Transactions Value                    | 35,962.04                  | 34,342.27    | 35.58          | 88.80                   | 0.04                            | 1,495.35  |
| Main Board:                           | 34,458.29                  | 32,838.52    | 35.58          | 88.80                   | 0.04                            | 1,495.35  |
| Blocks Board:                         | 1,503.75                   | 1,503.75     | 0.00           | 0.00                    | 0.00                            | 0.00      |
| Forced Sales Board:                   | 0.00                       | 0.00         | 0.00           | 0.00                    | 0.00                            | 0.00      |
| Special Terms Board:                  | 0.00                       | 0.00         | 0.00           | 0.00                    | 0.00                            | 0.00      |
| Daily Average Transactions Volume     | 93,132,874                 | 86,437,024   | 21,886         | 355,871                 | 14,345                          | 6,303,748 |
| Transactions Volume                   | 33,949,875                 | 30,965,555   | 13,856         | 740,609                 | 4                               | 2,229,851 |
| Main Board:                           | 32,669,875                 | 29,685,555   | 13,856         | 740,609                 | 4                               | 2,229,851 |
| Blocks Board:                         | 1,280,000                  | 1,280,000    | 0              | 0                       | 0                               | 0         |
| Forced Sales Board:                   | 0                          | 0            | 0              | 0                       | 0                               | 0         |
| Special Terms Board:                  | 0                          | 0            | 0              | 0                       | 0                               | 0         |
| Daily Average Number of Trades        | 28,898                     | 27,049       | 47             | 129                     | 7                               | 1,666     |
| Number of Trades                      | 14,249                     | 13,032       | 36             | 237                     | 2                               | 942       |
| Main Board:                           | 14,246                     | 13,029       | 36             | 237                     | 2                               | 942       |
| Blocks Board:                         | 3                          | 3            | 0              | 0                       | 0                               | 0         |
| Forced Sales Board:                   | 0                          | 0            | 0              | 0                       | 0                               | 0         |
| Special Terms Board:                  | 0                          | 0            | 0              | 0                       | 0                               | 0         |