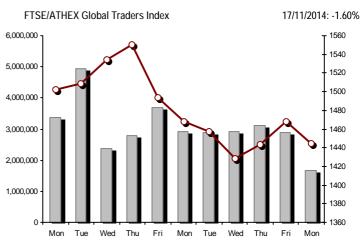

Daily Fluctuation of Athex Composite Share Price Index

| ndex name                                      | 17/11/2014 | 14/11/2014 | pts.   | %      | Min      | Max      | Year min | Year max | Year change      |
|------------------------------------------------|------------|------------|--------|--------|----------|----------|----------|----------|------------------|
| Athex Composite Share Price Index              | 881.76 Œ   | 890.74     | -8.98  | -1.01% | 879.13   | 895.96   | 852.87   | 1,379.42 | -24.16% <b>a</b> |
| FTSE/Athex Large Cap                           | 284.65 Œ   | 287.85     | -3.20  | -1.11% | 283.65   | 289.47   | 277.08   | 445.52   | -26.03% <b>g</b> |
| FTSE/ATHEX Custom Capped                       | 940.37 #   | 931.28     | 9.09   | 0.98%  |          |          | 917.90   | 1,410.19 | -23.52% <b>g</b> |
| FTSE/ATHEX Custom Capped - USD                 | 841.36 #   | 832.90     | 8.47   | 1.02%  |          |          | 821.10   | 1,406.66 | -30.74% <b>g</b> |
| FTSE/Athex Mid Cap Index                       | 831.69 Œ   | 843.91     | -12.22 | -1.45% | 831.69   | 845.18   | 794.31   | 1,317.40 | -28.72% <b>g</b> |
| FTSE/ATHEX-CSE Banking Index                   | 84.00 Œ    | 84.55      | -0.55  | -0.65% | 82.70    | 85.64    | 81.76    | 161.54   | -38.30% <b>q</b> |
| TSE/ATHEX Global Traders Index Plus            | 1,317.79 Œ | 1,333.66   | -15.87 | -1.19% | 1,316.47 | 1,342.88 | 1,252.49 | 1,845.84 | -15.03% <b>q</b> |
| TSE/ATHEX Global Traders Index                 | 1,444.33 Œ | 1,467.84   | -23.51 | -1.60% | 1,441.12 | 1,477.32 | 1,404.09 | 2,152.38 | -16.72% <b>g</b> |
| FTSE/ATHEX Mid & Small Cap Factor-Weighted Ind | 1,131.59 Œ | 1,136.45   | -4.86  | -0.43% | 1,116.44 | 1,143.95 | 1,115.99 | 1,523.02 | -11.53% <b>d</b> |
| Greece & Turkey 30 Price Index                 | 682.88 Œ   | 683.86     | -0.98  | -0.14% | 680.67   | 688.15   | 570.55   | 783.68   | 5.46% #          |
| ATHEX Mid & SmallCap Price Index               | 2,469.85 Œ | 2,514.48   | -44.63 | -1.77% | 2,469.83 | 2,523.76 | 2,414.58 | 3,157.88 | -4.03% <b>d</b>  |
| FTSE/Athex Market Index                        | 683.91 Œ   | 691.66     | -7.75  | -1.12% | 681.99   | 695.35   | 665.36   | 1,066.17 | -25.97% <b>d</b> |
| FTSE Med Index                                 | 5,094.99 Œ | 5,103.08   | -8.08  | -0.16% |          |          | 4,605.95 | 5,387.08 | 11.50% #         |
| Athex Composite Index Total Return Index       | 1,285.93 Œ | 1,299.03   | -13.10 | -1.01% | 1,282.10 | 1,306.64 | 1,242.66 | 1,998.07 | -23.62% <b>g</b> |
| FTSE/Athex Large Cap Total Return              | 385.57 Œ   | 389.90     | -4.33  | -1.11% |          |          | 382.21   | 605.87   | -26.89% <b>d</b> |
| TSE/ATHEX Large Cap Net Total Return           | 1,148.30 Œ | 1,161.22   | -12.92 | -1.11% | 1,144.27 | 1,167.75 | 1,117.05 | 1,786.28 | -25.58% <b>a</b> |
| TSE/ATHEX Custom Capped Total Return           | 989.49 #   | 979.93     | 9.56   | 0.98%  |          |          | 965.25   | 1,472.79 | -22.95% <b>d</b> |
| TSE/ATHEX Custom Capped - USD Total Return     | 885.32 #   | 876.41     | 8.91   | 1.02%  |          |          | 863.99   | 1,469.09 | -30.22% <b>d</b> |
| TSE/Athex Mid Cap Total Return                 | 1,057.52 Œ | 1,073.06   | -15.54 | -1.45% |          |          | 1,035.42 | 1,643.81 | -26.78% <b>d</b> |
| TSE/ATHEX-CSE Banking Total Return Index       | 78.39 Œ    | 78.90      | -0.51  | -0.65% |          |          | 76.41    | 153.89   | -39.27% <b>d</b> |
| Greece & Turkey 30 Total Return Index          | 827.88 #   | 822.25     | 5.63   | 0.68%  |          |          | 697.73   | 946.62   | 6.88% #          |
| Hellenic Mid & Small Cap Index                 | 835.73 Œ   | 843.96     | -8.23  | -0.98% | 835.10   | 849.99   | 818.89   | 1,351.84 | -24.97% <b>d</b> |
| TSE/Athex Banks                                | 110.98 Œ   | 111.71     | -0.73  | -0.65% | 109.26   | 113.14   | 108.02   | 213.44   | -38.30% <b>q</b> |
| FTSE/Athex Insurance                           | 1,475.13 ¬ | 1,475.13   | 0.00   | 0.00%  | 1,432.99 | 1,527.82 | 1,274.94 | 1,749.09 | 12.00% #         |
| FTSE/Athex Financial Services                  | 1,150.60 Œ | 1,166.84   | -16.24 | -1.39% | 1,150.60 | 1,172.68 | 1,075.28 | 2,207.51 | -34.94% <b>0</b> |
| FTSE/Athex Industrial Goods & Services         | 2,089.99 Œ | 2,133.31   | -43.32 | -2.03% | 2,089.74 | 2,135.54 | 2,053.00 | 3,724.87 | -35.59% <b>g</b> |
| TSE/Athex Retail                               | 3,572.53 Œ | 3,592.80   | -20.27 | -0.56% | 3,530.91 | 3,635.83 | 3,090.34 | 4,836.94 | 8.30% #          |
| TSE/ATHEX Real Estate                          | 2,476.83 # | 2,476.30   | 0.53   | 0.02%  | 2,460.33 | 2,510.26 | 2,194.73 | 3,111.71 | 11.74% #         |
| FTSE/Athex Personal & Household Goods          | 4,958.82 Œ | 5,009.00   | -50.18 | -1.00% | 4,947.35 | 5,070.49 | 4,506.00 | 7,649.84 | -16.20% <b>g</b> |
| TSE/Athex Food & Beverage                      | 6,404.80 Œ | 6,458.91   | -54.11 | -0.84% | 6,346.43 | 6,459.14 | 5,805.55 | 8,227.06 | -18.39% <b>g</b> |
| FTSE/Athex Basic Resources                     | 2,386.24 Œ | 2,436.83   | -50.59 | -2.08% | 2,386.24 | 2,454.43 | 2,132.68 | 3,356.44 | -13.29% <b>0</b> |
| TSE/Athex Construction & Materials             | 2,197.35 Œ | 2,241.51   | -44.16 | -1.97% | 2,178.93 | 2,255.36 | 2,098.97 | 3,482.98 | -18.06% <b>q</b> |
| FTSE/Athex Oil & Gas                           | 1,836.60 # | 1,815.51   | 21.09  | 1.16%  | 1,819.16 | 1,862.47 | 1,706.21 | 3,236.15 | -35.94% <b>0</b> |
| TSE/Athex Chemicals                            | 4,971.99 Œ | 5,018.78   | -46.79 | -0.93% | 4,910.42 | 5,045.09 | 4,844.03 | 6,811.96 | -17.09% <b>d</b> |
| TSE/Athex Media                                | 2,201.38 ¬ | 2,201.38   | 0.00   | 0.00%  | 2,201.38 | 2,201.38 | 1,543.92 | 2,777.58 | 42.58% #         |
| TSE/Athex Travel & Leisure                     | 1,546.41 Œ | 1,568.23   | -21.82 | -1.39% | 1,526.10 | 1,568.23 | 1,369.61 | 2,304.69 | -7.95% <b>d</b>  |
| TSE/Athex Technology                           | 711.70 Œ   | 718.75     | -7.05  | -0.98% | 707.09   | 719.13   | 692.82   | 1,134.79 | -9.62% <b>0</b>  |
| TSE/Athex Telecommunications                   | 2,331.43 Œ | 2,422.26   | -90.83 | -3.75% | 2,328.67 | 2,452.54 | 2,328.67 | 3,633.39 | -12.41% <b>d</b> |
| FTSE/Athex Utilities                           | 2,287.86 Œ | 2,293.20   | -5.34  | -0.23% | 2,248.01 | 2,321.05 | 2,044.48 | 4,471.04 | -39.68% <b>(</b> |
| FTSE/Athex Health Care                         | 166.00 Œ   | 168.97     | -2.97  | -1.76% | 166.00   | 168.97   | 151.44   | 287.11   | -25.56% <b>a</b> |
| Athex All Share Index                          | 195.73 Œ   | 197.65     | -1.92  | -0.97% |          |          | 193.57   | 291.46   | -16.88% <b>q</b> |