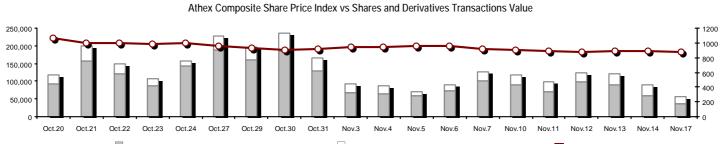

### Summary of Markets

| Securities' Transactions Value (thou. €)                     |            | De      | erivatives Transactions Value (thou. €) Athex Comp       | osite Share Price Index   % daily o | chng    |
|--------------------------------------------------------------|------------|---------|----------------------------------------------------------|-------------------------------------|---------|
| Total Transactions Value (Securities/Derivatives) (thou. €): | 57,378.14  |         |                                                          |                                     |         |
| Athex Capitalisation (mill. €) **:                           | 55,245.48  |         | Derivatives Total Open Interest                          | 764,220                             |         |
| Daily change: mill. €   %                                    | -542.62    | -0.97%  | in Index Futures   % daily chng                          | 49,854                              | -1.85%  |
| Yearly Avg Capitalisation: mill. €   % chng prev year Avg    | 70,849.86  | 37.18%  | in Stock Futures   % daily chng                          | 259,276                             | 0.16%   |
| Athex Composite Share Price Index   % daily chng             | 881.76     | -1.01%  | in Index Options   % daily chng                          | 18,039                              | 2.07%   |
| Athex Composite Share Price Index Capitalisation (mill. €)   | 50,919.13  |         | in Stock Options   % daily chng                          | 1,515                               | -1.85%  |
| Daily change (mill. €)                                       | -517.09    |         | in Stock Repos/Reverse Repos/RA   % daily chng           | 435,536                             | 0.18%   |
| Securities' Transactions Value (thou. €)                     | 35,962.04  |         | Derivatives Transactions Value (thou. €)                 | 21,416.10                           |         |
| Daily change: thou. €   %                                    | -24,355.63 | -40.38% | Daily change: thou. €   %                                | -9,041.25                           | -29.68% |
| YtD Avg Trans. Value: thou. €   % chng prev year Avg         | 130,678.13 | 50.87%  | YtD Avg Trans. Value: thou. €   % chng prev year Avg     | 38,829.16                           | 50.88%  |
| Short Selling Trans. Value: mill. €   % in total Value       |            |         |                                                          |                                     |         |
| Short Covering Trans. Value: mill. €   % in total Value      |            |         |                                                          |                                     |         |
| Transactions Value of Blocks (thou. €)                       | 1,503.75   |         |                                                          |                                     |         |
| Bonds Transactions Value (thou. €)                           | 0.00       |         |                                                          |                                     |         |
| Securities' Transactions Volume (thou. Pieces)               | 33,949.88  |         | Derivatives Contracts Volume:                            | 24,059                              |         |
| Daily change: thou. pieces   %                               | -24,293.13 | -41.71% | Daily change: pieces   %                                 | -21,708                             | -47.43% |
| YtD Avg Volume: thou. pieces   % chng prev year Avg          | 93,132.87  | 74.04%  | YtD Avg Derivatives Contracts   % chng prev year Avg     | 47,771                              | 14.93%  |
| Short Selling Volume: thou pieces   % in total Volume        |            |         |                                                          |                                     |         |
| Short Covering Volume: thou. pieces   % in total Volume      |            |         |                                                          |                                     |         |
| Transactions Volume of Blocks (thou. Pieces)                 | 1,280.00   |         |                                                          |                                     |         |
| Bonds Transactions Volume (thou. pieces)                     | 0.00       |         |                                                          |                                     |         |
| Securities' Trades Number                                    | 14,249     |         | Derivatives Trades Number:                               | 1,586                               |         |
| Daily change: number   %                                     | -9,478     | -39.95% | Daily change: number   %                                 | -1,348                              | -45.94% |
| YtD Avg Derivatives Trades number   % chng prev year Avg     | 28,898     | -2.59%  | YtD Avg Derivatives Trades number   % chng prev year Avg | 2,703                               | 2.69%   |
| Number of Blocks                                             | 3          |         |                                                          |                                     |         |
| Number of Bonds Transactions                                 | 0          |         |                                                          |                                     |         |

Daily Fluctuation of Athex Composite Share Price Index

| ndex name                                      | 17/11/2014 | 14/11/2014 | pts.   | %      | Min      | Max      | Year min | Year max | Year change      |
|------------------------------------------------|------------|------------|--------|--------|----------|----------|----------|----------|------------------|
| Athex Composite Share Price Index              | 881.76 Œ   | 890.74     | -8.98  | -1.01% | 879.13   | 895.96   | 852.87   | 1,379.42 | -24.16% <b>a</b> |
| FTSE/Athex Large Cap                           | 284.65 Œ   | 287.85     | -3.20  | -1.11% | 283.65   | 289.47   | 277.08   | 445.52   | -26.03% <b>g</b> |
| FTSE/ATHEX Custom Capped                       | 940.37 #   | 931.28     | 9.09   | 0.98%  |          |          | 917.90   | 1,410.19 | -23.52% <b>g</b> |
| FTSE/ATHEX Custom Capped - USD                 | 841.36 #   | 832.90     | 8.47   | 1.02%  |          |          | 821.10   | 1,406.66 | -30.74% <b>g</b> |
| FTSE/Athex Mid Cap Index                       | 831.69 Œ   | 843.91     | -12.22 | -1.45% | 831.69   | 845.18   | 794.31   | 1,317.40 | -28.72% <b>g</b> |
| FTSE/ATHEX-CSE Banking Index                   | 84.00 Œ    | 84.55      | -0.55  | -0.65% | 82.70    | 85.64    | 81.76    | 161.54   | -38.30% <b>q</b> |
| TSE/ATHEX Global Traders Index Plus            | 1,317.79 Œ | 1,333.66   | -15.87 | -1.19% | 1,316.47 | 1,342.88 | 1,252.49 | 1,845.84 | -15.03% <b>q</b> |
| TSE/ATHEX Global Traders Index                 | 1,444.33 Œ | 1,467.84   | -23.51 | -1.60% | 1,441.12 | 1,477.32 | 1,404.09 | 2,152.38 | -16.72% <b>g</b> |
| FTSE/ATHEX Mid & Small Cap Factor-Weighted Ind | 1,131.59 Œ | 1,136.45   | -4.86  | -0.43% | 1,116.44 | 1,143.95 | 1,115.99 | 1,523.02 | -11.53% <b>d</b> |
| Greece & Turkey 30 Price Index                 | 682.88 Œ   | 683.86     | -0.98  | -0.14% | 680.67   | 688.15   | 570.55   | 783.68   | 5.46% #          |
| ATHEX Mid & SmallCap Price Index               | 2,469.85 Œ | 2,514.48   | -44.63 | -1.77% | 2,469.83 | 2,523.76 | 2,414.58 | 3,157.88 | -4.03% <b>d</b>  |
| FTSE/Athex Market Index                        | 683.91 Œ   | 691.66     | -7.75  | -1.12% | 681.99   | 695.35   | 665.36   | 1,066.17 | -25.97% <b>d</b> |
| FTSE Med Index                                 | 5,094.99 Œ | 5,103.08   | -8.08  | -0.16% |          |          | 4,605.95 | 5,387.08 | 11.50% #         |
| Athex Composite Index Total Return Index       | 1,285.93 Œ | 1,299.03   | -13.10 | -1.01% | 1,282.10 | 1,306.64 | 1,242.66 | 1,998.07 | -23.62% <b>g</b> |
| FTSE/Athex Large Cap Total Return              | 385.57 Œ   | 389.90     | -4.33  | -1.11% |          |          | 382.21   | 605.87   | -26.89% <b>d</b> |
| TSE/ATHEX Large Cap Net Total Return           | 1,148.30 Œ | 1,161.22   | -12.92 | -1.11% | 1,144.27 | 1,167.75 | 1,117.05 | 1,786.28 | -25.58% <b>a</b> |
| TSE/ATHEX Custom Capped Total Return           | 989.49 #   | 979.93     | 9.56   | 0.98%  |          |          | 965.25   | 1,472.79 | -22.95% <b>d</b> |
| TSE/ATHEX Custom Capped - USD Total Return     | 885.32 #   | 876.41     | 8.91   | 1.02%  |          |          | 863.99   | 1,469.09 | -30.22% <b>d</b> |
| TSE/Athex Mid Cap Total Return                 | 1,057.52 Œ | 1,073.06   | -15.54 | -1.45% |          |          | 1,035.42 | 1,643.81 | -26.78% <b>d</b> |
| TSE/ATHEX-CSE Banking Total Return Index       | 78.39 Œ    | 78.90      | -0.51  | -0.65% |          |          | 76.41    | 153.89   | -39.27% <b>d</b> |
| Greece & Turkey 30 Total Return Index          | 827.88 #   | 822.25     | 5.63   | 0.68%  |          |          | 697.73   | 946.62   | 6.88% #          |
| Hellenic Mid & Small Cap Index                 | 835.73 Œ   | 843.96     | -8.23  | -0.98% | 835.10   | 849.99   | 818.89   | 1,351.84 | -24.97% <b>d</b> |
| TSE/Athex Banks                                | 110.98 Œ   | 111.71     | -0.73  | -0.65% | 109.26   | 113.14   | 108.02   | 213.44   | -38.30% <b>q</b> |
| FTSE/Athex Insurance                           | 1,475.13 ¬ | 1,475.13   | 0.00   | 0.00%  | 1,432.99 | 1,527.82 | 1,274.94 | 1,749.09 | 12.00% #         |
| FTSE/Athex Financial Services                  | 1,150.60 Œ | 1,166.84   | -16.24 | -1.39% | 1,150.60 | 1,172.68 | 1,075.28 | 2,207.51 | -34.94% <b>0</b> |
| FTSE/Athex Industrial Goods & Services         | 2,089.99 Œ | 2,133.31   | -43.32 | -2.03% | 2,089.74 | 2,135.54 | 2,053.00 | 3,724.87 | -35.59% <b>g</b> |
| TSE/Athex Retail                               | 3,572.53 Œ | 3,592.80   | -20.27 | -0.56% | 3,530.91 | 3,635.83 | 3,090.34 | 4,836.94 | 8.30% #          |
| TSE/ATHEX Real Estate                          | 2,476.83 # | 2,476.30   | 0.53   | 0.02%  | 2,460.33 | 2,510.26 | 2,194.73 | 3,111.71 | 11.74% #         |
| FTSE/Athex Personal & Household Goods          | 4,958.82 Œ | 5,009.00   | -50.18 | -1.00% | 4,947.35 | 5,070.49 | 4,506.00 | 7,649.84 | -16.20% <b>g</b> |
| TSE/Athex Food & Beverage                      | 6,404.80 Œ | 6,458.91   | -54.11 | -0.84% | 6,346.43 | 6,459.14 | 5,805.55 | 8,227.06 | -18.39% <b>g</b> |
| FTSE/Athex Basic Resources                     | 2,386.24 Œ | 2,436.83   | -50.59 | -2.08% | 2,386.24 | 2,454.43 | 2,132.68 | 3,356.44 | -13.29% <b>0</b> |
| TSE/Athex Construction & Materials             | 2,197.35 Œ | 2,241.51   | -44.16 | -1.97% | 2,178.93 | 2,255.36 | 2,098.97 | 3,482.98 | -18.06% <b>q</b> |
| FTSE/Athex Oil & Gas                           | 1,836.60 # | 1,815.51   | 21.09  | 1.16%  | 1,819.16 | 1,862.47 | 1,706.21 | 3,236.15 | -35.94% <b>0</b> |
| TSE/Athex Chemicals                            | 4,971.99 Œ | 5,018.78   | -46.79 | -0.93% | 4,910.42 | 5,045.09 | 4,844.03 | 6,811.96 | -17.09% <b>d</b> |
| TSE/Athex Media                                | 2,201.38 ¬ | 2,201.38   | 0.00   | 0.00%  | 2,201.38 | 2,201.38 | 1,543.92 | 2,777.58 | 42.58% #         |
| TSE/Athex Travel & Leisure                     | 1,546.41 Œ | 1,568.23   | -21.82 | -1.39% | 1,526.10 | 1,568.23 | 1,369.61 | 2,304.69 | -7.95% <b>d</b>  |
| TSE/Athex Technology                           | 711.70 Œ   | 718.75     | -7.05  | -0.98% | 707.09   | 719.13   | 692.82   | 1,134.79 | -9.62% <b>0</b>  |
| TSE/Athex Telecommunications                   | 2,331.43 Œ | 2,422.26   | -90.83 | -3.75% | 2,328.67 | 2,452.54 | 2,328.67 | 3,633.39 | -12.41% <b>d</b> |
| FTSE/Athex Utilities                           | 2,287.86 Œ | 2,293.20   | -5.34  | -0.23% | 2,248.01 | 2,321.05 | 2,044.48 | 4,471.04 | -39.68% <b>(</b> |
| FTSE/Athex Health Care                         | 166.00 Œ   | 168.97     | -2.97  | -1.76% | 166.00   | 168.97   | 151.44   | 287.11   | -25.56% <b>a</b> |
| Athex All Share Index                          | 195.73 Œ   | 197.65     | -1.92  | -0.97% |          |          | 193.57   | 291.46   | -16.88% <b>q</b> |