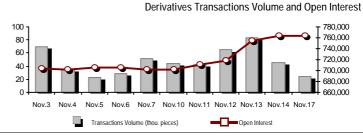

### Summary of Markets

| Securities' Transactions Value (thou. €)                     |            | De      | erivatives Transactions Value (thou. €) Athex Comp       | osite Share Price Index   % daily o | chng    |
|--------------------------------------------------------------|------------|---------|----------------------------------------------------------|-------------------------------------|---------|
| Total Transactions Value (Securities/Derivatives) (thou. €): | 57,378.14  |         |                                                          |                                     |         |
| Athex Capitalisation (mill. €) **:                           | 55,245.48  |         | Derivatives Total Open Interest                          | 764,220                             |         |
| Daily change: mill. €   %                                    | -542.62    | -0.97%  | in Index Futures   % daily chng                          | 49,854                              | -1.85%  |
| Yearly Avg Capitalisation: mill. €   % chng prev year Avg    | 70,849.86  | 37.18%  | in Stock Futures   % daily chng                          | 259,276                             | 0.16%   |
| Athex Composite Share Price Index   % daily chng             | 881.76     | -1.01%  | in Index Options   % daily chng                          | 18,039                              | 2.07%   |
| Athex Composite Share Price Index Capitalisation (mill. €)   | 50,919.13  |         | in Stock Options   % daily chng                          | 1,515                               | -1.85%  |
| Daily change (mill. €)                                       | -517.09    |         | in Stock Repos/Reverse Repos/RA   % daily chng           | 435,536                             | 0.18%   |
| Securities' Transactions Value (thou. €)                     | 35,962.04  |         | Derivatives Transactions Value (thou. €)                 | 21,416.10                           |         |
| Daily change: thou. €   %                                    | -24,355.63 | -40.38% | Daily change: thou. €   %                                | -9,041.25                           | -29.68% |
| YtD Avg Trans. Value: thou. €   % chng prev year Avg         | 130,678.13 | 50.87%  | YtD Avg Trans. Value: thou. €   % chng prev year Avg     | 38,829.16                           | 50.88%  |
| Short Selling Trans. Value: mill. €   % in total Value       |            |         |                                                          |                                     |         |
| Short Covering Trans. Value: mill. €   % in total Value      |            |         |                                                          |                                     |         |
| Transactions Value of Blocks (thou. €)                       | 1,503.75   |         |                                                          |                                     |         |
| Bonds Transactions Value (thou. €)                           | 0.00       |         |                                                          |                                     |         |
| Securities' Transactions Volume (thou. Pieces)               | 33,949.88  |         | Derivatives Contracts Volume:                            | 24,059                              |         |
| Daily change: thou. pieces   %                               | -24,293.13 | -41.71% | Daily change: pieces   %                                 | -21,708                             | -47.43% |
| YtD Avg Volume: thou. pieces   % chng prev year Avg          | 93,132.87  | 74.04%  | YtD Avg Derivatives Contracts   % chng prev year Avg     | 47,771                              | 14.93%  |
| Short Selling Volume: thou pieces   % in total Volume        |            |         |                                                          |                                     |         |
| Short Covering Volume: thou. pieces   % in total Volume      |            |         |                                                          |                                     |         |
| Transactions Volume of Blocks (thou. Pieces)                 | 1,280.00   |         |                                                          |                                     |         |
| Bonds Transactions Volume (thou. pieces)                     | 0.00       |         |                                                          |                                     |         |
| Securities' Trades Number                                    | 14,249     |         | Derivatives Trades Number:                               | 1,586                               |         |
| Daily change: number   %                                     | -9,478     | -39.95% | Daily change: number   %                                 | -1,348                              | -45.94% |
| YtD Avg Derivatives Trades number   % chng prev year Avg     | 28,898     | -2.59%  | YtD Avg Derivatives Trades number   % chng prev year Avg | 2,703                               | 2.69%   |
| Number of Blocks                                             | 3          |         |                                                          |                                     |         |
| Number of Bonds Transactions                                 | 0          |         |                                                          |                                     |         |