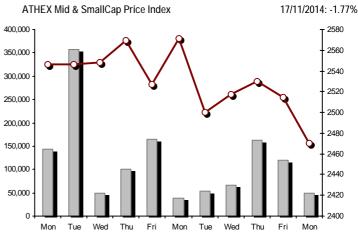

Daily Fluctuation of Athex Composite Share Price Index

| ndex name                                      | 17/11/2014 | 14/11/2014 | pts.   | %      | Min      | Max      | Year min | Year max | Year change      |
|------------------------------------------------|------------|------------|--------|--------|----------|----------|----------|----------|------------------|
| Athex Composite Share Price Index              | 881.76 Œ   | 890.74     | -8.98  | -1.01% | 879.13   | 895.96   | 852.87   | 1,379.42 | -24.16% <b>a</b> |
| FTSE/Athex Large Cap                           | 284.65 Œ   | 287.85     | -3.20  | -1.11% | 283.65   | 289.47   | 277.08   | 445.52   | -26.03% <b>g</b> |
| FTSE/ATHEX Custom Capped                       | 940.37 #   | 931.28     | 9.09   | 0.98%  |          |          | 917.90   | 1,410.19 | -23.52% <b>g</b> |
| FTSE/ATHEX Custom Capped - USD                 | 841.36 #   | 832.90     | 8.47   | 1.02%  |          |          | 821.10   | 1,406.66 | -30.74% <b>g</b> |
| FTSE/Athex Mid Cap Index                       | 831.69 Œ   | 843.91     | -12.22 | -1.45% | 831.69   | 845.18   | 794.31   | 1,317.40 | -28.72% <b>g</b> |
| FTSE/ATHEX-CSE Banking Index                   | 84.00 Œ    | 84.55      | -0.55  | -0.65% | 82.70    | 85.64    | 81.76    | 161.54   | -38.30% <b>q</b> |
| TSE/ATHEX Global Traders Index Plus            | 1,317.79 Œ | 1,333.66   | -15.87 | -1.19% | 1,316.47 | 1,342.88 | 1,252.49 | 1,845.84 | -15.03% <b>q</b> |
| TSE/ATHEX Global Traders Index                 | 1,444.33 Œ | 1,467.84   | -23.51 | -1.60% | 1,441.12 | 1,477.32 | 1,404.09 | 2,152.38 | -16.72% <b>g</b> |
| FTSE/ATHEX Mid & Small Cap Factor-Weighted Ind | 1,131.59 Œ | 1,136.45   | -4.86  | -0.43% | 1,116.44 | 1,143.95 | 1,115.99 | 1,523.02 | -11.53% <b>d</b> |
| Greece & Turkey 30 Price Index                 | 682.88 Œ   | 683.86     | -0.98  | -0.14% | 680.67   | 688.15   | 570.55   | 783.68   | 5.46% #          |
| ATHEX Mid & SmallCap Price Index               | 2,469.85 Œ | 2,514.48   | -44.63 | -1.77% | 2,469.83 | 2,523.76 | 2,414.58 | 3,157.88 | -4.03% <b>d</b>  |
| FTSE/Athex Market Index                        | 683.91 Œ   | 691.66     | -7.75  | -1.12% | 681.99   | 695.35   | 665.36   | 1,066.17 | -25.97% <b>d</b> |
| FTSE Med Index                                 | 5,094.99 Œ | 5,103.08   | -8.08  | -0.16% |          |          | 4,605.95 | 5,387.08 | 11.50% #         |
| Athex Composite Index Total Return Index       | 1,285.93 Œ | 1,299.03   | -13.10 | -1.01% | 1,282.10 | 1,306.64 | 1,242.66 | 1,998.07 | -23.62% <b>g</b> |
| FTSE/Athex Large Cap Total Return              | 385.57 Œ   | 389.90     | -4.33  | -1.11% |          |          | 382.21   | 605.87   | -26.89% <b>d</b> |
| TSE/ATHEX Large Cap Net Total Return           | 1,148.30 Œ | 1,161.22   | -12.92 | -1.11% | 1,144.27 | 1,167.75 | 1,117.05 | 1,786.28 | -25.58% <b>a</b> |
| TSE/ATHEX Custom Capped Total Return           | 989.49 #   | 979.93     | 9.56   | 0.98%  |          |          | 965.25   | 1,472.79 | -22.95% <b>d</b> |
| TSE/ATHEX Custom Capped - USD Total Return     | 885.32 #   | 876.41     | 8.91   | 1.02%  |          |          | 863.99   | 1,469.09 | -30.22% <b>d</b> |
| TSE/Athex Mid Cap Total Return                 | 1,057.52 Œ | 1,073.06   | -15.54 | -1.45% |          |          | 1,035.42 | 1,643.81 | -26.78% <b>d</b> |
| TSE/ATHEX-CSE Banking Total Return Index       | 78.39 Œ    | 78.90      | -0.51  | -0.65% |          |          | 76.41    | 153.89   | -39.27% <b>d</b> |
| Greece & Turkey 30 Total Return Index          | 827.88 #   | 822.25     | 5.63   | 0.68%  |          |          | 697.73   | 946.62   | 6.88% #          |
| Hellenic Mid & Small Cap Index                 | 835.73 Œ   | 843.96     | -8.23  | -0.98% | 835.10   | 849.99   | 818.89   | 1,351.84 | -24.97% <b>d</b> |
| TSE/Athex Banks                                | 110.98 Œ   | 111.71     | -0.73  | -0.65% | 109.26   | 113.14   | 108.02   | 213.44   | -38.30% <b>q</b> |
| FTSE/Athex Insurance                           | 1,475.13 ¬ | 1,475.13   | 0.00   | 0.00%  | 1,432.99 | 1,527.82 | 1,274.94 | 1,749.09 | 12.00% #         |
| FTSE/Athex Financial Services                  | 1,150.60 Œ | 1,166.84   | -16.24 | -1.39% | 1,150.60 | 1,172.68 | 1,075.28 | 2,207.51 | -34.94% <b>0</b> |
| FTSE/Athex Industrial Goods & Services         | 2,089.99 Œ | 2,133.31   | -43.32 | -2.03% | 2,089.74 | 2,135.54 | 2,053.00 | 3,724.87 | -35.59% <b>g</b> |
| TSE/Athex Retail                               | 3,572.53 Œ | 3,592.80   | -20.27 | -0.56% | 3,530.91 | 3,635.83 | 3,090.34 | 4,836.94 | 8.30% #          |
| TSE/ATHEX Real Estate                          | 2,476.83 # | 2,476.30   | 0.53   | 0.02%  | 2,460.33 | 2,510.26 | 2,194.73 | 3,111.71 | 11.74% #         |
| FTSE/Athex Personal & Household Goods          | 4,958.82 Œ | 5,009.00   | -50.18 | -1.00% | 4,947.35 | 5,070.49 | 4,506.00 | 7,649.84 | -16.20% <b>g</b> |
| TSE/Athex Food & Beverage                      | 6,404.80 Œ | 6,458.91   | -54.11 | -0.84% | 6,346.43 | 6,459.14 | 5,805.55 | 8,227.06 | -18.39% <b>g</b> |
| FTSE/Athex Basic Resources                     | 2,386.24 Œ | 2,436.83   | -50.59 | -2.08% | 2,386.24 | 2,454.43 | 2,132.68 | 3,356.44 | -13.29% <b>0</b> |
| TSE/Athex Construction & Materials             | 2,197.35 Œ | 2,241.51   | -44.16 | -1.97% | 2,178.93 | 2,255.36 | 2,098.97 | 3,482.98 | -18.06% <b>q</b> |
| FTSE/Athex Oil & Gas                           | 1,836.60 # | 1,815.51   | 21.09  | 1.16%  | 1,819.16 | 1,862.47 | 1,706.21 | 3,236.15 | -35.94% <b>0</b> |
| TSE/Athex Chemicals                            | 4,971.99 Œ | 5,018.78   | -46.79 | -0.93% | 4,910.42 | 5,045.09 | 4,844.03 | 6,811.96 | -17.09% <b>d</b> |
| TSE/Athex Media                                | 2,201.38 ¬ | 2,201.38   | 0.00   | 0.00%  | 2,201.38 | 2,201.38 | 1,543.92 | 2,777.58 | 42.58% #         |
| TSE/Athex Travel & Leisure                     | 1,546.41 Œ | 1,568.23   | -21.82 | -1.39% | 1,526.10 | 1,568.23 | 1,369.61 | 2,304.69 | -7.95% <b>d</b>  |
| TSE/Athex Technology                           | 711.70 Œ   | 718.75     | -7.05  | -0.98% | 707.09   | 719.13   | 692.82   | 1,134.79 | -9.62% <b>0</b>  |
| TSE/Athex Telecommunications                   | 2,331.43 Œ | 2,422.26   | -90.83 | -3.75% | 2,328.67 | 2,452.54 | 2,328.67 | 3,633.39 | -12.41% <b>d</b> |
| FTSE/Athex Utilities                           | 2,287.86 Œ | 2,293.20   | -5.34  | -0.23% | 2,248.01 | 2,321.05 | 2,044.48 | 4,471.04 | -39.68% <b>(</b> |
| FTSE/Athex Health Care                         | 166.00 Œ   | 168.97     | -2.97  | -1.76% | 166.00   | 168.97   | 151.44   | 287.11   | -25.56% <b>a</b> |
| Athex All Share Index                          | 195.73 Œ   | 197.65     | -1.92  | -0.97% |          |          | 193.57   | 291.46   | -16.88% <b>q</b> |