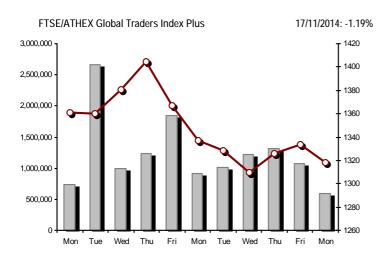

Daily Fluctuation of Athex Composite Share Price Index

| ndex name                                      | 17/11/2014 | 14/11/2014 | pts.   | %      | Min      | Max      | Year min | Year max | Year change      |
|------------------------------------------------|------------|------------|--------|--------|----------|----------|----------|----------|------------------|
| Athex Composite Share Price Index              | 881.76 Œ   | 890.74     | -8.98  | -1.01% | 879.13   | 895.96   | 852.87   | 1,379.42 | -24.16% <b>a</b> |
| FTSE/Athex Large Cap                           | 284.65 Œ   | 287.85     | -3.20  | -1.11% | 283.65   | 289.47   | 277.08   | 445.52   | -26.03% <b>g</b> |
| FTSE/ATHEX Custom Capped                       | 940.37 #   | 931.28     | 9.09   | 0.98%  |          |          | 917.90   | 1,410.19 | -23.52% <b>g</b> |
| FTSE/ATHEX Custom Capped - USD                 | 841.36 #   | 832.90     | 8.47   | 1.02%  |          |          | 821.10   | 1,406.66 | -30.74% <b>g</b> |
| FTSE/Athex Mid Cap Index                       | 831.69 Œ   | 843.91     | -12.22 | -1.45% | 831.69   | 845.18   | 794.31   | 1,317.40 | -28.72% <b>g</b> |
| FTSE/ATHEX-CSE Banking Index                   | 84.00 Œ    | 84.55      | -0.55  | -0.65% | 82.70    | 85.64    | 81.76    | 161.54   | -38.30% <b>q</b> |
| TSE/ATHEX Global Traders Index Plus            | 1,317.79 Œ | 1,333.66   | -15.87 | -1.19% | 1,316.47 | 1,342.88 | 1,252.49 | 1,845.84 | -15.03% <b>q</b> |
| TSE/ATHEX Global Traders Index                 | 1,444.33 Œ | 1,467.84   | -23.51 | -1.60% | 1,441.12 | 1,477.32 | 1,404.09 | 2,152.38 | -16.72% <b>g</b> |
| FTSE/ATHEX Mid & Small Cap Factor-Weighted Ind | 1,131.59 Œ | 1,136.45   | -4.86  | -0.43% | 1,116.44 | 1,143.95 | 1,115.99 | 1,523.02 | -11.53% <b>d</b> |
| Greece & Turkey 30 Price Index                 | 682.88 Œ   | 683.86     | -0.98  | -0.14% | 680.67   | 688.15   | 570.55   | 783.68   | 5.46% #          |
| ATHEX Mid & SmallCap Price Index               | 2,469.85 Œ | 2,514.48   | -44.63 | -1.77% | 2,469.83 | 2,523.76 | 2,414.58 | 3,157.88 | -4.03% <b>d</b>  |
| FTSE/Athex Market Index                        | 683.91 Œ   | 691.66     | -7.75  | -1.12% | 681.99   | 695.35   | 665.36   | 1,066.17 | -25.97% <b>d</b> |
| FTSE Med Index                                 | 5,094.99 Œ | 5,103.08   | -8.08  | -0.16% |          |          | 4,605.95 | 5,387.08 | 11.50% #         |
| Athex Composite Index Total Return Index       | 1,285.93 Œ | 1,299.03   | -13.10 | -1.01% | 1,282.10 | 1,306.64 | 1,242.66 | 1,998.07 | -23.62% <b>g</b> |
| FTSE/Athex Large Cap Total Return              | 385.57 Œ   | 389.90     | -4.33  | -1.11% |          |          | 382.21   | 605.87   | -26.89% <b>d</b> |
| TSE/ATHEX Large Cap Net Total Return           | 1,148.30 Œ | 1,161.22   | -12.92 | -1.11% | 1,144.27 | 1,167.75 | 1,117.05 | 1,786.28 | -25.58% <b>a</b> |
| TSE/ATHEX Custom Capped Total Return           | 989.49 #   | 979.93     | 9.56   | 0.98%  |          |          | 965.25   | 1,472.79 | -22.95% <b>d</b> |
| TSE/ATHEX Custom Capped - USD Total Return     | 885.32 #   | 876.41     | 8.91   | 1.02%  |          |          | 863.99   | 1,469.09 | -30.22% <b>d</b> |
| TSE/Athex Mid Cap Total Return                 | 1,057.52 Œ | 1,073.06   | -15.54 | -1.45% |          |          | 1,035.42 | 1,643.81 | -26.78% <b>d</b> |
| TSE/ATHEX-CSE Banking Total Return Index       | 78.39 Œ    | 78.90      | -0.51  | -0.65% |          |          | 76.41    | 153.89   | -39.27% <b>d</b> |
| Greece & Turkey 30 Total Return Index          | 827.88 #   | 822.25     | 5.63   | 0.68%  |          |          | 697.73   | 946.62   | 6.88% #          |
| Hellenic Mid & Small Cap Index                 | 835.73 Œ   | 843.96     | -8.23  | -0.98% | 835.10   | 849.99   | 818.89   | 1,351.84 | -24.97% <b>d</b> |
| TSE/Athex Banks                                | 110.98 Œ   | 111.71     | -0.73  | -0.65% | 109.26   | 113.14   | 108.02   | 213.44   | -38.30% <b>q</b> |
| FTSE/Athex Insurance                           | 1,475.13 ¬ | 1,475.13   | 0.00   | 0.00%  | 1,432.99 | 1,527.82 | 1,274.94 | 1,749.09 | 12.00% #         |
| FTSE/Athex Financial Services                  | 1,150.60 Œ | 1,166.84   | -16.24 | -1.39% | 1,150.60 | 1,172.68 | 1,075.28 | 2,207.51 | -34.94% <b>0</b> |
| FTSE/Athex Industrial Goods & Services         | 2,089.99 Œ | 2,133.31   | -43.32 | -2.03% | 2,089.74 | 2,135.54 | 2,053.00 | 3,724.87 | -35.59% <b>g</b> |
| TSE/Athex Retail                               | 3,572.53 Œ | 3,592.80   | -20.27 | -0.56% | 3,530.91 | 3,635.83 | 3,090.34 | 4,836.94 | 8.30% #          |
| TSE/ATHEX Real Estate                          | 2,476.83 # | 2,476.30   | 0.53   | 0.02%  | 2,460.33 | 2,510.26 | 2,194.73 | 3,111.71 | 11.74% #         |
| FTSE/Athex Personal & Household Goods          | 4,958.82 Œ | 5,009.00   | -50.18 | -1.00% | 4,947.35 | 5,070.49 | 4,506.00 | 7,649.84 | -16.20% <b>g</b> |
| TSE/Athex Food & Beverage                      | 6,404.80 Œ | 6,458.91   | -54.11 | -0.84% | 6,346.43 | 6,459.14 | 5,805.55 | 8,227.06 | -18.39% <b>g</b> |
| FTSE/Athex Basic Resources                     | 2,386.24 Œ | 2,436.83   | -50.59 | -2.08% | 2,386.24 | 2,454.43 | 2,132.68 | 3,356.44 | -13.29% <b>0</b> |
| TSE/Athex Construction & Materials             | 2,197.35 Œ | 2,241.51   | -44.16 | -1.97% | 2,178.93 | 2,255.36 | 2,098.97 | 3,482.98 | -18.06% <b>q</b> |
| FTSE/Athex Oil & Gas                           | 1,836.60 # | 1,815.51   | 21.09  | 1.16%  | 1,819.16 | 1,862.47 | 1,706.21 | 3,236.15 | -35.94% <b>0</b> |
| TSE/Athex Chemicals                            | 4,971.99 Œ | 5,018.78   | -46.79 | -0.93% | 4,910.42 | 5,045.09 | 4,844.03 | 6,811.96 | -17.09% <b>d</b> |
| TSE/Athex Media                                | 2,201.38 ¬ | 2,201.38   | 0.00   | 0.00%  | 2,201.38 | 2,201.38 | 1,543.92 | 2,777.58 | 42.58% #         |
| TSE/Athex Travel & Leisure                     | 1,546.41 Œ | 1,568.23   | -21.82 | -1.39% | 1,526.10 | 1,568.23 | 1,369.61 | 2,304.69 | -7.95% <b>d</b>  |
| TSE/Athex Technology                           | 711.70 Œ   | 718.75     | -7.05  | -0.98% | 707.09   | 719.13   | 692.82   | 1,134.79 | -9.62% <b>0</b>  |
| TSE/Athex Telecommunications                   | 2,331.43 Œ | 2,422.26   | -90.83 | -3.75% | 2,328.67 | 2,452.54 | 2,328.67 | 3,633.39 | -12.41% <b>d</b> |
| FTSE/Athex Utilities                           | 2,287.86 Œ | 2,293.20   | -5.34  | -0.23% | 2,248.01 | 2,321.05 | 2,044.48 | 4,471.04 | -39.68% <b>(</b> |
| FTSE/Athex Health Care                         | 166.00 Œ   | 168.97     | -2.97  | -1.76% | 166.00   | 168.97   | 151.44   | 287.11   | -25.56% <b>a</b> |
| Athex All Share Index                          | 195.73 Œ   | 197.65     | -1.92  | -0.97% |          |          | 193.57   | 291.46   | -16.88% <b>q</b> |