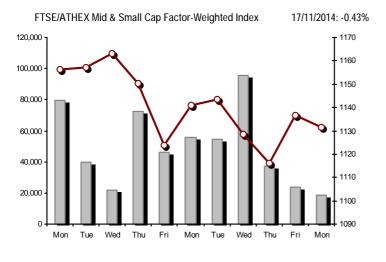

Daily Fluctuation of Athex Composite Share Price Index

| ndex name                                      | 17/11/2014 | 14/11/2014 | pts.   | %      | Min      | Max      | Year min | Year max | Year change      |
|------------------------------------------------|------------|------------|--------|--------|----------|----------|----------|----------|------------------|
| Athex Composite Share Price Index              | 881.76 Œ   | 890.74     | -8.98  | -1.01% | 879.13   | 895.96   | 852.87   | 1,379.42 | -24.16% <b>a</b> |
| FTSE/Athex Large Cap                           | 284.65 Œ   | 287.85     | -3.20  | -1.11% | 283.65   | 289.47   | 277.08   | 445.52   | -26.03% <b>g</b> |
| FTSE/ATHEX Custom Capped                       | 940.37 #   | 931.28     | 9.09   | 0.98%  |          |          | 917.90   | 1,410.19 | -23.52% <b>g</b> |
| FTSE/ATHEX Custom Capped - USD                 | 841.36 #   | 832.90     | 8.47   | 1.02%  |          |          | 821.10   | 1,406.66 | -30.74% <b>g</b> |
| FTSE/Athex Mid Cap Index                       | 831.69 Œ   | 843.91     | -12.22 | -1.45% | 831.69   | 845.18   | 794.31   | 1,317.40 | -28.72% <b>g</b> |
| FTSE/ATHEX-CSE Banking Index                   | 84.00 Œ    | 84.55      | -0.55  | -0.65% | 82.70    | 85.64    | 81.76    | 161.54   | -38.30% <b>q</b> |
| TSE/ATHEX Global Traders Index Plus            | 1,317.79 Œ | 1,333.66   | -15.87 | -1.19% | 1,316.47 | 1,342.88 | 1,252.49 | 1,845.84 | -15.03% <b>q</b> |
| TSE/ATHEX Global Traders Index                 | 1,444.33 Œ | 1,467.84   | -23.51 | -1.60% | 1,441.12 | 1,477.32 | 1,404.09 | 2,152.38 | -16.72% <b>g</b> |
| FTSE/ATHEX Mid & Small Cap Factor-Weighted Ind | 1,131.59 Œ | 1,136.45   | -4.86  | -0.43% | 1,116.44 | 1,143.95 | 1,115.99 | 1,523.02 | -11.53% <b>d</b> |
| Greece & Turkey 30 Price Index                 | 682.88 Œ   | 683.86     | -0.98  | -0.14% | 680.67   | 688.15   | 570.55   | 783.68   | 5.46% #          |
| ATHEX Mid & SmallCap Price Index               | 2,469.85 Œ | 2,514.48   | -44.63 | -1.77% | 2,469.83 | 2,523.76 | 2,414.58 | 3,157.88 | -4.03% <b>d</b>  |
| FTSE/Athex Market Index                        | 683.91 Œ   | 691.66     | -7.75  | -1.12% | 681.99   | 695.35   | 665.36   | 1,066.17 | -25.97% <b>d</b> |
| FTSE Med Index                                 | 5,094.99 Œ | 5,103.08   | -8.08  | -0.16% |          |          | 4,605.95 | 5,387.08 | 11.50% #         |
| Athex Composite Index Total Return Index       | 1,285.93 Œ | 1,299.03   | -13.10 | -1.01% | 1,282.10 | 1,306.64 | 1,242.66 | 1,998.07 | -23.62% <b>g</b> |
| FTSE/Athex Large Cap Total Return              | 385.57 Œ   | 389.90     | -4.33  | -1.11% |          |          | 382.21   | 605.87   | -26.89% <b>d</b> |
| TSE/ATHEX Large Cap Net Total Return           | 1,148.30 Œ | 1,161.22   | -12.92 | -1.11% | 1,144.27 | 1,167.75 | 1,117.05 | 1,786.28 | -25.58% <b>a</b> |
| TSE/ATHEX Custom Capped Total Return           | 989.49 #   | 979.93     | 9.56   | 0.98%  |          |          | 965.25   | 1,472.79 | -22.95% <b>d</b> |
| TSE/ATHEX Custom Capped - USD Total Return     | 885.32 #   | 876.41     | 8.91   | 1.02%  |          |          | 863.99   | 1,469.09 | -30.22% <b>d</b> |
| TSE/Athex Mid Cap Total Return                 | 1,057.52 Œ | 1,073.06   | -15.54 | -1.45% |          |          | 1,035.42 | 1,643.81 | -26.78% <b>d</b> |
| TSE/ATHEX-CSE Banking Total Return Index       | 78.39 Œ    | 78.90      | -0.51  | -0.65% |          |          | 76.41    | 153.89   | -39.27% <b>d</b> |
| Greece & Turkey 30 Total Return Index          | 827.88 #   | 822.25     | 5.63   | 0.68%  |          |          | 697.73   | 946.62   | 6.88% #          |
| Hellenic Mid & Small Cap Index                 | 835.73 Œ   | 843.96     | -8.23  | -0.98% | 835.10   | 849.99   | 818.89   | 1,351.84 | -24.97% <b>d</b> |
| TSE/Athex Banks                                | 110.98 Œ   | 111.71     | -0.73  | -0.65% | 109.26   | 113.14   | 108.02   | 213.44   | -38.30% <b>q</b> |
| FTSE/Athex Insurance                           | 1,475.13 ¬ | 1,475.13   | 0.00   | 0.00%  | 1,432.99 | 1,527.82 | 1,274.94 | 1,749.09 | 12.00% #         |
| FTSE/Athex Financial Services                  | 1,150.60 Œ | 1,166.84   | -16.24 | -1.39% | 1,150.60 | 1,172.68 | 1,075.28 | 2,207.51 | -34.94% <b>0</b> |
| FTSE/Athex Industrial Goods & Services         | 2,089.99 Œ | 2,133.31   | -43.32 | -2.03% | 2,089.74 | 2,135.54 | 2,053.00 | 3,724.87 | -35.59% <b>g</b> |
| TSE/Athex Retail                               | 3,572.53 Œ | 3,592.80   | -20.27 | -0.56% | 3,530.91 | 3,635.83 | 3,090.34 | 4,836.94 | 8.30% #          |
| TSE/ATHEX Real Estate                          | 2,476.83 # | 2,476.30   | 0.53   | 0.02%  | 2,460.33 | 2,510.26 | 2,194.73 | 3,111.71 | 11.74% #         |
| FTSE/Athex Personal & Household Goods          | 4,958.82 Œ | 5,009.00   | -50.18 | -1.00% | 4,947.35 | 5,070.49 | 4,506.00 | 7,649.84 | -16.20% <b>g</b> |
| TSE/Athex Food & Beverage                      | 6,404.80 Œ | 6,458.91   | -54.11 | -0.84% | 6,346.43 | 6,459.14 | 5,805.55 | 8,227.06 | -18.39% <b>g</b> |
| FTSE/Athex Basic Resources                     | 2,386.24 Œ | 2,436.83   | -50.59 | -2.08% | 2,386.24 | 2,454.43 | 2,132.68 | 3,356.44 | -13.29% <b>0</b> |
| TSE/Athex Construction & Materials             | 2,197.35 Œ | 2,241.51   | -44.16 | -1.97% | 2,178.93 | 2,255.36 | 2,098.97 | 3,482.98 | -18.06% <b>q</b> |
| FTSE/Athex Oil & Gas                           | 1,836.60 # | 1,815.51   | 21.09  | 1.16%  | 1,819.16 | 1,862.47 | 1,706.21 | 3,236.15 | -35.94% <b>0</b> |
| TSE/Athex Chemicals                            | 4,971.99 Œ | 5,018.78   | -46.79 | -0.93% | 4,910.42 | 5,045.09 | 4,844.03 | 6,811.96 | -17.09% <b>d</b> |
| TSE/Athex Media                                | 2,201.38 ¬ | 2,201.38   | 0.00   | 0.00%  | 2,201.38 | 2,201.38 | 1,543.92 | 2,777.58 | 42.58% #         |
| TSE/Athex Travel & Leisure                     | 1,546.41 Œ | 1,568.23   | -21.82 | -1.39% | 1,526.10 | 1,568.23 | 1,369.61 | 2,304.69 | -7.95% <b>d</b>  |
| TSE/Athex Technology                           | 711.70 Œ   | 718.75     | -7.05  | -0.98% | 707.09   | 719.13   | 692.82   | 1,134.79 | -9.62% <b>0</b>  |
| TSE/Athex Telecommunications                   | 2,331.43 Œ | 2,422.26   | -90.83 | -3.75% | 2,328.67 | 2,452.54 | 2,328.67 | 3,633.39 | -12.41% <b>d</b> |
| FTSE/Athex Utilities                           | 2,287.86 Œ | 2,293.20   | -5.34  | -0.23% | 2,248.01 | 2,321.05 | 2,044.48 | 4,471.04 | -39.68% <b>(</b> |
| FTSE/Athex Health Care                         | 166.00 Œ   | 168.97     | -2.97  | -1.76% | 166.00   | 168.97   | 151.44   | 287.11   | -25.56% <b>a</b> |
| Athex All Share Index                          | 195.73 Œ   | 197.65     | -1.92  | -0.97% |          |          | 193.57   | 291.46   | -16.88% <b>q</b> |