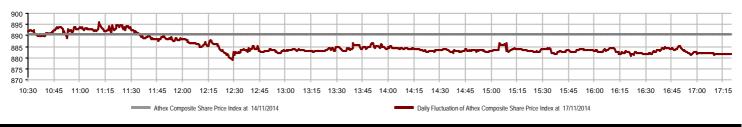

Daily Fluctuation of Athex Composite Share Price Index

| ndex name                                      | 17/11/2014 | 14/11/2014 | pts.   | %      | Min      | Max      | Year min | Year max | Year change      |
|------------------------------------------------|------------|------------|--------|--------|----------|----------|----------|----------|------------------|
| Athex Composite Share Price Index              | 881.76 Œ   | 890.74     | -8.98  | -1.01% | 879.13   | 895.96   | 852.87   | 1,379.42 | -24.16% <b>a</b> |
| FTSE/Athex Large Cap                           | 284.65 Œ   | 287.85     | -3.20  | -1.11% | 283.65   | 289.47   | 277.08   | 445.52   | -26.03% <b>g</b> |
| FTSE/ATHEX Custom Capped                       | 940.37 #   | 931.28     | 9.09   | 0.98%  |          |          | 917.90   | 1,410.19 | -23.52% <b>g</b> |
| FTSE/ATHEX Custom Capped - USD                 | 841.36 #   | 832.90     | 8.47   | 1.02%  |          |          | 821.10   | 1,406.66 | -30.74% <b>g</b> |
| FTSE/Athex Mid Cap Index                       | 831.69 Œ   | 843.91     | -12.22 | -1.45% | 831.69   | 845.18   | 794.31   | 1,317.40 | -28.72% <b>g</b> |
| FTSE/ATHEX-CSE Banking Index                   | 84.00 Œ    | 84.55      | -0.55  | -0.65% | 82.70    | 85.64    | 81.76    | 161.54   | -38.30% <b>q</b> |
| TSE/ATHEX Global Traders Index Plus            | 1,317.79 Œ | 1,333.66   | -15.87 | -1.19% | 1,316.47 | 1,342.88 | 1,252.49 | 1,845.84 | -15.03% <b>q</b> |
| TSE/ATHEX Global Traders Index                 | 1,444.33 Œ | 1,467.84   | -23.51 | -1.60% | 1,441.12 | 1,477.32 | 1,404.09 | 2,152.38 | -16.72% <b>g</b> |
| FTSE/ATHEX Mid & Small Cap Factor-Weighted Ind | 1,131.59 Œ | 1,136.45   | -4.86  | -0.43% | 1,116.44 | 1,143.95 | 1,115.99 | 1,523.02 | -11.53% <b>d</b> |
| Greece & Turkey 30 Price Index                 | 682.88 Œ   | 683.86     | -0.98  | -0.14% | 680.67   | 688.15   | 570.55   | 783.68   | 5.46% #          |
| ATHEX Mid & SmallCap Price Index               | 2,469.85 Œ | 2,514.48   | -44.63 | -1.77% | 2,469.83 | 2,523.76 | 2,414.58 | 3,157.88 | -4.03% <b>d</b>  |
| FTSE/Athex Market Index                        | 683.91 Œ   | 691.66     | -7.75  | -1.12% | 681.99   | 695.35   | 665.36   | 1,066.17 | -25.97% <b>d</b> |
| FTSE Med Index                                 | 5,094.99 Œ | 5,103.08   | -8.08  | -0.16% |          |          | 4,605.95 | 5,387.08 | 11.50% #         |
| Athex Composite Index Total Return Index       | 1,285.93 Œ | 1,299.03   | -13.10 | -1.01% | 1,282.10 | 1,306.64 | 1,242.66 | 1,998.07 | -23.62% <b>g</b> |
| FTSE/Athex Large Cap Total Return              | 385.57 Œ   | 389.90     | -4.33  | -1.11% |          |          | 382.21   | 605.87   | -26.89% <b>d</b> |
| TSE/ATHEX Large Cap Net Total Return           | 1,148.30 Œ | 1,161.22   | -12.92 | -1.11% | 1,144.27 | 1,167.75 | 1,117.05 | 1,786.28 | -25.58% <b>a</b> |
| TSE/ATHEX Custom Capped Total Return           | 989.49 #   | 979.93     | 9.56   | 0.98%  |          |          | 965.25   | 1,472.79 | -22.95% <b>d</b> |
| TSE/ATHEX Custom Capped - USD Total Return     | 885.32 #   | 876.41     | 8.91   | 1.02%  |          |          | 863.99   | 1,469.09 | -30.22% <b>d</b> |
| TSE/Athex Mid Cap Total Return                 | 1,057.52 Œ | 1,073.06   | -15.54 | -1.45% |          |          | 1,035.42 | 1,643.81 | -26.78% <b>d</b> |
| TSE/ATHEX-CSE Banking Total Return Index       | 78.39 Œ    | 78.90      | -0.51  | -0.65% |          |          | 76.41    | 153.89   | -39.27% <b>d</b> |
| Greece & Turkey 30 Total Return Index          | 827.88 #   | 822.25     | 5.63   | 0.68%  |          |          | 697.73   | 946.62   | 6.88% #          |
| Hellenic Mid & Small Cap Index                 | 835.73 Œ   | 843.96     | -8.23  | -0.98% | 835.10   | 849.99   | 818.89   | 1,351.84 | -24.97% <b>d</b> |
| TSE/Athex Banks                                | 110.98 Œ   | 111.71     | -0.73  | -0.65% | 109.26   | 113.14   | 108.02   | 213.44   | -38.30% <b>q</b> |
| FTSE/Athex Insurance                           | 1,475.13 ¬ | 1,475.13   | 0.00   | 0.00%  | 1,432.99 | 1,527.82 | 1,274.94 | 1,749.09 | 12.00% #         |
| FTSE/Athex Financial Services                  | 1,150.60 Œ | 1,166.84   | -16.24 | -1.39% | 1,150.60 | 1,172.68 | 1,075.28 | 2,207.51 | -34.94% <b>0</b> |
| FTSE/Athex Industrial Goods & Services         | 2,089.99 Œ | 2,133.31   | -43.32 | -2.03% | 2,089.74 | 2,135.54 | 2,053.00 | 3,724.87 | -35.59% <b>g</b> |
| TSE/Athex Retail                               | 3,572.53 Œ | 3,592.80   | -20.27 | -0.56% | 3,530.91 | 3,635.83 | 3,090.34 | 4,836.94 | 8.30% #          |
| TSE/ATHEX Real Estate                          | 2,476.83 # | 2,476.30   | 0.53   | 0.02%  | 2,460.33 | 2,510.26 | 2,194.73 | 3,111.71 | 11.74% #         |
| FTSE/Athex Personal & Household Goods          | 4,958.82 Œ | 5,009.00   | -50.18 | -1.00% | 4,947.35 | 5,070.49 | 4,506.00 | 7,649.84 | -16.20% <b>g</b> |
| TSE/Athex Food & Beverage                      | 6,404.80 Œ | 6,458.91   | -54.11 | -0.84% | 6,346.43 | 6,459.14 | 5,805.55 | 8,227.06 | -18.39% <b>g</b> |
| FTSE/Athex Basic Resources                     | 2,386.24 Œ | 2,436.83   | -50.59 | -2.08% | 2,386.24 | 2,454.43 | 2,132.68 | 3,356.44 | -13.29% <b>0</b> |
| TSE/Athex Construction & Materials             | 2,197.35 Œ | 2,241.51   | -44.16 | -1.97% | 2,178.93 | 2,255.36 | 2,098.97 | 3,482.98 | -18.06% <b>q</b> |
| FTSE/Athex Oil & Gas                           | 1,836.60 # | 1,815.51   | 21.09  | 1.16%  | 1,819.16 | 1,862.47 | 1,706.21 | 3,236.15 | -35.94% <b>0</b> |
| TSE/Athex Chemicals                            | 4,971.99 Œ | 5,018.78   | -46.79 | -0.93% | 4,910.42 | 5,045.09 | 4,844.03 | 6,811.96 | -17.09% <b>d</b> |
| TSE/Athex Media                                | 2,201.38 ¬ | 2,201.38   | 0.00   | 0.00%  | 2,201.38 | 2,201.38 | 1,543.92 | 2,777.58 | 42.58% #         |
| TSE/Athex Travel & Leisure                     | 1,546.41 Œ | 1,568.23   | -21.82 | -1.39% | 1,526.10 | 1,568.23 | 1,369.61 | 2,304.69 | -7.95% <b>d</b>  |
| TSE/Athex Technology                           | 711.70 Œ   | 718.75     | -7.05  | -0.98% | 707.09   | 719.13   | 692.82   | 1,134.79 | -9.62% <b>0</b>  |
| TSE/Athex Telecommunications                   | 2,331.43 Œ | 2,422.26   | -90.83 | -3.75% | 2,328.67 | 2,452.54 | 2,328.67 | 3,633.39 | -12.41% <b>d</b> |
| FTSE/Athex Utilities                           | 2,287.86 Œ | 2,293.20   | -5.34  | -0.23% | 2,248.01 | 2,321.05 | 2,044.48 | 4,471.04 | -39.68% <b>(</b> |
| FTSE/Athex Health Care                         | 166.00 Œ   | 168.97     | -2.97  | -1.76% | 166.00   | 168.97   | 151.44   | 287.11   | -25.56% <b>a</b> |
| Athex All Share Index                          | 195.73 Œ   | 197.65     | -1.92  | -0.97% |          |          | 193.57   | 291.46   | -16.88% <b>q</b> |