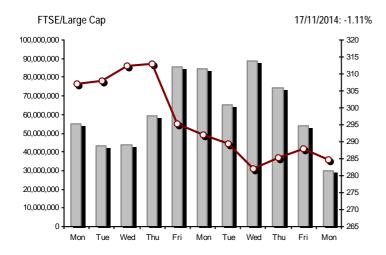

Daily Fluctuation of Athex Composite Share Price Index

| ndex name                                      | 17/11/2014 | 14/11/2014 | pts.   | %      | Min      | Max      | Year min | Year max | Year change      |
|------------------------------------------------|------------|------------|--------|--------|----------|----------|----------|----------|------------------|
| Athex Composite Share Price Index              | 881.76 Œ   | 890.74     | -8.98  | -1.01% | 879.13   | 895.96   | 852.87   | 1,379.42 | -24.16% <b>a</b> |
| FTSE/Athex Large Cap                           | 284.65 Œ   | 287.85     | -3.20  | -1.11% | 283.65   | 289.47   | 277.08   | 445.52   | -26.03% <b>g</b> |
| FTSE/ATHEX Custom Capped                       | 940.37 #   | 931.28     | 9.09   | 0.98%  |          |          | 917.90   | 1,410.19 | -23.52% <b>g</b> |
| FTSE/ATHEX Custom Capped - USD                 | 841.36 #   | 832.90     | 8.47   | 1.02%  |          |          | 821.10   | 1,406.66 | -30.74% <b>g</b> |
| FTSE/Athex Mid Cap Index                       | 831.69 Œ   | 843.91     | -12.22 | -1.45% | 831.69   | 845.18   | 794.31   | 1,317.40 | -28.72% <b>g</b> |
| FTSE/ATHEX-CSE Banking Index                   | 84.00 Œ    | 84.55      | -0.55  | -0.65% | 82.70    | 85.64    | 81.76    | 161.54   | -38.30% <b>q</b> |
| TSE/ATHEX Global Traders Index Plus            | 1,317.79 Œ | 1,333.66   | -15.87 | -1.19% | 1,316.47 | 1,342.88 | 1,252.49 | 1,845.84 | -15.03% <b>q</b> |
| TSE/ATHEX Global Traders Index                 | 1,444.33 Œ | 1,467.84   | -23.51 | -1.60% | 1,441.12 | 1,477.32 | 1,404.09 | 2,152.38 | -16.72% <b>g</b> |
| FTSE/ATHEX Mid & Small Cap Factor-Weighted Ind | 1,131.59 Œ | 1,136.45   | -4.86  | -0.43% | 1,116.44 | 1,143.95 | 1,115.99 | 1,523.02 | -11.53% <b>d</b> |
| Greece & Turkey 30 Price Index                 | 682.88 Œ   | 683.86     | -0.98  | -0.14% | 680.67   | 688.15   | 570.55   | 783.68   | 5.46% #          |
| ATHEX Mid & SmallCap Price Index               | 2,469.85 Œ | 2,514.48   | -44.63 | -1.77% | 2,469.83 | 2,523.76 | 2,414.58 | 3,157.88 | -4.03% <b>d</b>  |
| FTSE/Athex Market Index                        | 683.91 Œ   | 691.66     | -7.75  | -1.12% | 681.99   | 695.35   | 665.36   | 1,066.17 | -25.97% <b>d</b> |
| FTSE Med Index                                 | 5,094.99 Œ | 5,103.08   | -8.08  | -0.16% |          |          | 4,605.95 | 5,387.08 | 11.50% #         |
| Athex Composite Index Total Return Index       | 1,285.93 Œ | 1,299.03   | -13.10 | -1.01% | 1,282.10 | 1,306.64 | 1,242.66 | 1,998.07 | -23.62% <b>g</b> |
| FTSE/Athex Large Cap Total Return              | 385.57 Œ   | 389.90     | -4.33  | -1.11% |          |          | 382.21   | 605.87   | -26.89% <b>d</b> |
| TSE/ATHEX Large Cap Net Total Return           | 1,148.30 Œ | 1,161.22   | -12.92 | -1.11% | 1,144.27 | 1,167.75 | 1,117.05 | 1,786.28 | -25.58% <b>a</b> |
| TSE/ATHEX Custom Capped Total Return           | 989.49 #   | 979.93     | 9.56   | 0.98%  |          |          | 965.25   | 1,472.79 | -22.95% <b>d</b> |
| TSE/ATHEX Custom Capped - USD Total Return     | 885.32 #   | 876.41     | 8.91   | 1.02%  |          |          | 863.99   | 1,469.09 | -30.22% <b>d</b> |
| TSE/Athex Mid Cap Total Return                 | 1,057.52 Œ | 1,073.06   | -15.54 | -1.45% |          |          | 1,035.42 | 1,643.81 | -26.78% <b>d</b> |
| TSE/ATHEX-CSE Banking Total Return Index       | 78.39 Œ    | 78.90      | -0.51  | -0.65% |          |          | 76.41    | 153.89   | -39.27% <b>d</b> |
| Greece & Turkey 30 Total Return Index          | 827.88 #   | 822.25     | 5.63   | 0.68%  |          |          | 697.73   | 946.62   | 6.88% #          |
| Hellenic Mid & Small Cap Index                 | 835.73 Œ   | 843.96     | -8.23  | -0.98% | 835.10   | 849.99   | 818.89   | 1,351.84 | -24.97% <b>d</b> |
| TSE/Athex Banks                                | 110.98 Œ   | 111.71     | -0.73  | -0.65% | 109.26   | 113.14   | 108.02   | 213.44   | -38.30% <b>q</b> |
| FTSE/Athex Insurance                           | 1,475.13 ¬ | 1,475.13   | 0.00   | 0.00%  | 1,432.99 | 1,527.82 | 1,274.94 | 1,749.09 | 12.00% #         |
| FTSE/Athex Financial Services                  | 1,150.60 Œ | 1,166.84   | -16.24 | -1.39% | 1,150.60 | 1,172.68 | 1,075.28 | 2,207.51 | -34.94% <b>0</b> |
| FTSE/Athex Industrial Goods & Services         | 2,089.99 Œ | 2,133.31   | -43.32 | -2.03% | 2,089.74 | 2,135.54 | 2,053.00 | 3,724.87 | -35.59% <b>g</b> |
| TSE/Athex Retail                               | 3,572.53 Œ | 3,592.80   | -20.27 | -0.56% | 3,530.91 | 3,635.83 | 3,090.34 | 4,836.94 | 8.30% #          |
| TSE/ATHEX Real Estate                          | 2,476.83 # | 2,476.30   | 0.53   | 0.02%  | 2,460.33 | 2,510.26 | 2,194.73 | 3,111.71 | 11.74% #         |
| FTSE/Athex Personal & Household Goods          | 4,958.82 Œ | 5,009.00   | -50.18 | -1.00% | 4,947.35 | 5,070.49 | 4,506.00 | 7,649.84 | -16.20% <b>g</b> |
| TSE/Athex Food & Beverage                      | 6,404.80 Œ | 6,458.91   | -54.11 | -0.84% | 6,346.43 | 6,459.14 | 5,805.55 | 8,227.06 | -18.39% <b>g</b> |
| FTSE/Athex Basic Resources                     | 2,386.24 Œ | 2,436.83   | -50.59 | -2.08% | 2,386.24 | 2,454.43 | 2,132.68 | 3,356.44 | -13.29% <b>0</b> |
| TSE/Athex Construction & Materials             | 2,197.35 Œ | 2,241.51   | -44.16 | -1.97% | 2,178.93 | 2,255.36 | 2,098.97 | 3,482.98 | -18.06% <b>q</b> |
| FTSE/Athex Oil & Gas                           | 1,836.60 # | 1,815.51   | 21.09  | 1.16%  | 1,819.16 | 1,862.47 | 1,706.21 | 3,236.15 | -35.94% <b>0</b> |
| TSE/Athex Chemicals                            | 4,971.99 Œ | 5,018.78   | -46.79 | -0.93% | 4,910.42 | 5,045.09 | 4,844.03 | 6,811.96 | -17.09% <b>d</b> |
| TSE/Athex Media                                | 2,201.38 ¬ | 2,201.38   | 0.00   | 0.00%  | 2,201.38 | 2,201.38 | 1,543.92 | 2,777.58 | 42.58% #         |
| TSE/Athex Travel & Leisure                     | 1,546.41 Œ | 1,568.23   | -21.82 | -1.39% | 1,526.10 | 1,568.23 | 1,369.61 | 2,304.69 | -7.95% <b>d</b>  |
| TSE/Athex Technology                           | 711.70 Œ   | 718.75     | -7.05  | -0.98% | 707.09   | 719.13   | 692.82   | 1,134.79 | -9.62% <b>0</b>  |
| TSE/Athex Telecommunications                   | 2,331.43 Œ | 2,422.26   | -90.83 | -3.75% | 2,328.67 | 2,452.54 | 2,328.67 | 3,633.39 | -12.41% <b>d</b> |
| FTSE/Athex Utilities                           | 2,287.86 Œ | 2,293.20   | -5.34  | -0.23% | 2,248.01 | 2,321.05 | 2,044.48 | 4,471.04 | -39.68% <b>(</b> |
| FTSE/Athex Health Care                         | 166.00 Œ   | 168.97     | -2.97  | -1.76% | 166.00   | 168.97   | 151.44   | 287.11   | -25.56% <b>a</b> |
| Athex All Share Index                          | 195.73 Œ   | 197.65     | -1.92  | -0.97% |          |          | 193.57   | 291.46   | -16.88% <b>q</b> |