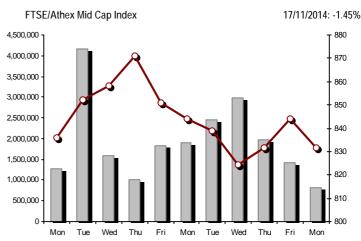

Daily Fluctuation of Athex Composite Share Price Index

| ndex name                                      | 17/11/2014 | 14/11/2014 | pts.   | %      | Min      | Max      | Year min | Year max | Year change      |
|------------------------------------------------|------------|------------|--------|--------|----------|----------|----------|----------|------------------|
| Athex Composite Share Price Index              | 881.76 Œ   | 890.74     | -8.98  | -1.01% | 879.13   | 895.96   | 852.87   | 1,379.42 | -24.16% <b>a</b> |
| FTSE/Athex Large Cap                           | 284.65 Œ   | 287.85     | -3.20  | -1.11% | 283.65   | 289.47   | 277.08   | 445.52   | -26.03% <b>g</b> |
| FTSE/ATHEX Custom Capped                       | 940.37 #   | 931.28     | 9.09   | 0.98%  |          |          | 917.90   | 1,410.19 | -23.52% <b>g</b> |
| FTSE/ATHEX Custom Capped - USD                 | 841.36 #   | 832.90     | 8.47   | 1.02%  |          |          | 821.10   | 1,406.66 | -30.74% <b>g</b> |
| FTSE/Athex Mid Cap Index                       | 831.69 Œ   | 843.91     | -12.22 | -1.45% | 831.69   | 845.18   | 794.31   | 1,317.40 | -28.72% <b>g</b> |
| FTSE/ATHEX-CSE Banking Index                   | 84.00 Œ    | 84.55      | -0.55  | -0.65% | 82.70    | 85.64    | 81.76    | 161.54   | -38.30% <b>q</b> |
| TSE/ATHEX Global Traders Index Plus            | 1,317.79 Œ | 1,333.66   | -15.87 | -1.19% | 1,316.47 | 1,342.88 | 1,252.49 | 1,845.84 | -15.03% <b>q</b> |
| TSE/ATHEX Global Traders Index                 | 1,444.33 Œ | 1,467.84   | -23.51 | -1.60% | 1,441.12 | 1,477.32 | 1,404.09 | 2,152.38 | -16.72% <b>g</b> |
| FTSE/ATHEX Mid & Small Cap Factor-Weighted Ind | 1,131.59 Œ | 1,136.45   | -4.86  | -0.43% | 1,116.44 | 1,143.95 | 1,115.99 | 1,523.02 | -11.53% <b>d</b> |
| Greece & Turkey 30 Price Index                 | 682.88 Œ   | 683.86     | -0.98  | -0.14% | 680.67   | 688.15   | 570.55   | 783.68   | 5.46% #          |
| ATHEX Mid & SmallCap Price Index               | 2,469.85 Œ | 2,514.48   | -44.63 | -1.77% | 2,469.83 | 2,523.76 | 2,414.58 | 3,157.88 | -4.03% <b>d</b>  |
| FTSE/Athex Market Index                        | 683.91 Œ   | 691.66     | -7.75  | -1.12% | 681.99   | 695.35   | 665.36   | 1,066.17 | -25.97% <b>d</b> |
| FTSE Med Index                                 | 5,094.99 Œ | 5,103.08   | -8.08  | -0.16% |          |          | 4,605.95 | 5,387.08 | 11.50% #         |
| Athex Composite Index Total Return Index       | 1,285.93 Œ | 1,299.03   | -13.10 | -1.01% | 1,282.10 | 1,306.64 | 1,242.66 | 1,998.07 | -23.62% <b>g</b> |
| FTSE/Athex Large Cap Total Return              | 385.57 Œ   | 389.90     | -4.33  | -1.11% |          |          | 382.21   | 605.87   | -26.89% <b>d</b> |
| TSE/ATHEX Large Cap Net Total Return           | 1,148.30 Œ | 1,161.22   | -12.92 | -1.11% | 1,144.27 | 1,167.75 | 1,117.05 | 1,786.28 | -25.58% <b>a</b> |
| TSE/ATHEX Custom Capped Total Return           | 989.49 #   | 979.93     | 9.56   | 0.98%  |          |          | 965.25   | 1,472.79 | -22.95% <b>d</b> |
| TSE/ATHEX Custom Capped - USD Total Return     | 885.32 #   | 876.41     | 8.91   | 1.02%  |          |          | 863.99   | 1,469.09 | -30.22% <b>d</b> |
| TSE/Athex Mid Cap Total Return                 | 1,057.52 Œ | 1,073.06   | -15.54 | -1.45% |          |          | 1,035.42 | 1,643.81 | -26.78% <b>d</b> |
| TSE/ATHEX-CSE Banking Total Return Index       | 78.39 Œ    | 78.90      | -0.51  | -0.65% |          |          | 76.41    | 153.89   | -39.27% <b>d</b> |
| Greece & Turkey 30 Total Return Index          | 827.88 #   | 822.25     | 5.63   | 0.68%  |          |          | 697.73   | 946.62   | 6.88% #          |
| Hellenic Mid & Small Cap Index                 | 835.73 Œ   | 843.96     | -8.23  | -0.98% | 835.10   | 849.99   | 818.89   | 1,351.84 | -24.97% <b>d</b> |
| TSE/Athex Banks                                | 110.98 Œ   | 111.71     | -0.73  | -0.65% | 109.26   | 113.14   | 108.02   | 213.44   | -38.30% <b>q</b> |
| FTSE/Athex Insurance                           | 1,475.13 ¬ | 1,475.13   | 0.00   | 0.00%  | 1,432.99 | 1,527.82 | 1,274.94 | 1,749.09 | 12.00% #         |
| FTSE/Athex Financial Services                  | 1,150.60 Œ | 1,166.84   | -16.24 | -1.39% | 1,150.60 | 1,172.68 | 1,075.28 | 2,207.51 | -34.94% <b>0</b> |
| FTSE/Athex Industrial Goods & Services         | 2,089.99 Œ | 2,133.31   | -43.32 | -2.03% | 2,089.74 | 2,135.54 | 2,053.00 | 3,724.87 | -35.59% <b>g</b> |
| TSE/Athex Retail                               | 3,572.53 Œ | 3,592.80   | -20.27 | -0.56% | 3,530.91 | 3,635.83 | 3,090.34 | 4,836.94 | 8.30% #          |
| TSE/ATHEX Real Estate                          | 2,476.83 # | 2,476.30   | 0.53   | 0.02%  | 2,460.33 | 2,510.26 | 2,194.73 | 3,111.71 | 11.74% #         |
| FTSE/Athex Personal & Household Goods          | 4,958.82 Œ | 5,009.00   | -50.18 | -1.00% | 4,947.35 | 5,070.49 | 4,506.00 | 7,649.84 | -16.20% <b>g</b> |
| TSE/Athex Food & Beverage                      | 6,404.80 Œ | 6,458.91   | -54.11 | -0.84% | 6,346.43 | 6,459.14 | 5,805.55 | 8,227.06 | -18.39% <b>g</b> |
| FTSE/Athex Basic Resources                     | 2,386.24 Œ | 2,436.83   | -50.59 | -2.08% | 2,386.24 | 2,454.43 | 2,132.68 | 3,356.44 | -13.29% <b>0</b> |
| TSE/Athex Construction & Materials             | 2,197.35 Œ | 2,241.51   | -44.16 | -1.97% | 2,178.93 | 2,255.36 | 2,098.97 | 3,482.98 | -18.06% <b>q</b> |
| FTSE/Athex Oil & Gas                           | 1,836.60 # | 1,815.51   | 21.09  | 1.16%  | 1,819.16 | 1,862.47 | 1,706.21 | 3,236.15 | -35.94% <b>0</b> |
| TSE/Athex Chemicals                            | 4,971.99 Œ | 5,018.78   | -46.79 | -0.93% | 4,910.42 | 5,045.09 | 4,844.03 | 6,811.96 | -17.09% <b>d</b> |
| TSE/Athex Media                                | 2,201.38 ¬ | 2,201.38   | 0.00   | 0.00%  | 2,201.38 | 2,201.38 | 1,543.92 | 2,777.58 | 42.58% #         |
| TSE/Athex Travel & Leisure                     | 1,546.41 Œ | 1,568.23   | -21.82 | -1.39% | 1,526.10 | 1,568.23 | 1,369.61 | 2,304.69 | -7.95% <b>d</b>  |
| TSE/Athex Technology                           | 711.70 Œ   | 718.75     | -7.05  | -0.98% | 707.09   | 719.13   | 692.82   | 1,134.79 | -9.62% <b>0</b>  |
| TSE/Athex Telecommunications                   | 2,331.43 Œ | 2,422.26   | -90.83 | -3.75% | 2,328.67 | 2,452.54 | 2,328.67 | 3,633.39 | -12.41% <b>d</b> |
| FTSE/Athex Utilities                           | 2,287.86 Œ | 2,293.20   | -5.34  | -0.23% | 2,248.01 | 2,321.05 | 2,044.48 | 4,471.04 | -39.68% <b>(</b> |
| FTSE/Athex Health Care                         | 166.00 Œ   | 168.97     | -2.97  | -1.76% | 166.00   | 168.97   | 151.44   | 287.11   | -25.56% <b>a</b> |
| Athex All Share Index                          | 195.73 Œ   | 197.65     | -1.92  | -0.97% |          |          | 193.57   | 291.46   | -16.88% <b>q</b> |