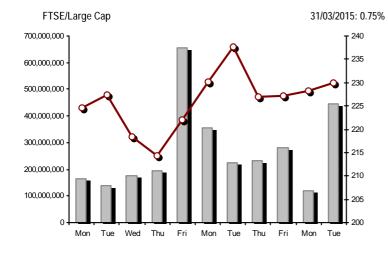

Athex Capitalisation (mill. €) \*\*

Athex Indices

Section 1: Statistical Figures of Securities, Derivatives and Lending

| Index name                                     | 31/03/2015 | 30/03/2015 | pts.    | %      | Min      | Мах      | Year min | Year max | Year chan |
|------------------------------------------------|------------|------------|---------|--------|----------|----------|----------|----------|-----------|
| Athex Composite Share Price Index              | 775.46 #   | 772.71     | 2.75    | 0.36%  | 772.71   | 795.37   | 708.61   | 945.81   | -6.14%    |
| FTSE/Athex Large Cap                           | 230.00 #   | 228.29     | 1.71    | 0.75%  | 228.29   | 236.56   | 209.48   | 283.37   | -13.16%   |
| FTSE/ATHEX Custom Capped                       | 783.55 #   | 777.45     | 6.10    | 0.78%  |          |          | 724.23   | 956.79   | -10.07%   |
| FTSE/ATHEX Custom Capped - USD                 | 608.39 #   | 607.03     | 1.36    | 0.22%  |          |          | 558.48   | 777.68   | -19.52%   |
| FTSE/Athex Mid Cap Index                       | 799.04 #   | 797.52     | 1.52    | 0.19%  | 797.52   | 818.40   | 717.54   | 984.77   | 3.36%     |
| FTSE/ATHEX-CSE Banking Index                   | 425.67 #   | 417.44     | 8.23    | 1.97%  | 417.44   | 448.37   | 391.43   | 774.70   | -41.53%   |
| FTSE/ATHEX Global Traders Index Plus           | 1,427.38 # | 1,420.94   | 6.44    | 0.45%  | 1,416.81 | 1,443.07 | 1,227.52 | 1,604.84 | 11.26%    |
| FTSE/ATHEX Global Traders Index                | 1,470.22 # | 1,468.92   | 1.30    | 0.09%  | 1,466.72 | 1,503.68 | 1,344.70 | 1,698.65 | 2.20%     |
| FTSE/ATHEX Mid & Small Cap Factor-Weighted Ind | 1,163.46 Œ | 1,173.52   | -10.06  | -0.86% | 1,155.36 | 1,175.86 | 1,076.89 | 1,223.09 | 6.14%     |
| Greece & Turkey 30 Price Index                 | 619.87 Œ   | 623.86     | -3.99   | -0.64% | 615.21   | 629.48   | 595.05   | 768.95   | -8.83%    |
| ATHEX Mid & SmallCap Price Index               | 2,460.93 # | 2,452.23   | 8.70    | 0.35%  | 2,429.15 | 2,465.72 | 2,372.76 | 2,635.74 | 0.87%     |
| FTSE/Athex Market Index                        | 557.16 #   | 553.16     | 4.00    | 0.72%  | 553.16   | 572.68   | 507.68   | 685.04   | -12.42%   |
| FTSE Med Index                                 | 5,726.99 # | 5,668.96   | 58.03   | 1.02%  |          |          | 4,930.94 | 5,755.15 | 13.70%    |
| Athex Composite Index Total Return Index       | 1,136.60 # | 1,132.56   | 4.04    | 0.36%  | 1,132.56 | 1,165.78 | 1,037.71 | 1,385.07 | -5.89%    |
| FTSE/Athex Large Cap Total Return              | 313.12 #   | 310.80     | 2.32    | 0.75%  |          |          | 285.87   | 382.72   | -12.86%   |
| FTSE/ATHEX Large Cap Net Total Return          | 931.94 #   | 925.01     | 6.93    | 0.75%  | 925.01   | 958.50   | 848.38   | 1,147.63 | -12.91%   |
| FTSE/ATHEX Custom Capped Total Return          | 826.77 #   | 820.34     | 6.43    | 0.78%  |          |          | 763.44   | 1,008.59 | -9.82%    |
| FTSE/ATHEX Custom Capped - USD Total Return    | 641.95 #   | 640.52     | 1.44    | 0.22%  |          |          | 589.29   | 819.78   | -19.29%   |
| FTSE/Athex Mid Cap Total Return                | 1,015.97 # | 1,014.04   | 1.93    | 0.19%  |          |          | 928.33   | 1,231.75 | 3.36%     |
| FTSE/ATHEX-CSE Banking Total Return Index      | 396.94 #   | 389.27     | 7.67    | 1.97%  |          |          | 368.97   | 708.30   | -41.56%   |
| Greece & Turkey 30 Total Return Index          | 756.70 #   | 741.77     | 14.93   | 2.01%  |          |          | 722.97   | 919.96   | -8.06%    |
| Hellenic Mid & Small Cap Index                 | 797.43 #   | 794.11     | 3.32    | 0.42%  | 794.11   | 814.49   | 716.61   | 994.59   | 3.67%     |
| FTSE/Athex Banks                               | 562.41 #   | 551.54     | 10.87   | 1.97%  | 551.54   | 592.40   | 517.18   | 1,023.60 | -41.53%   |
| FTSE/Athex Insurance                           | 1,411.91 # | 1,369.77   | 42.14   | 3.08%  | 1,369.77 | 1,411.91 | 1,296.01 | 1,538.35 | -3.60%    |
| FTSE/Athex Financial Services                  | 928.22 Œ   | 935.04     | -6.82   | -0.73% | 928.22   | 984.39   | 926.91   | 1,400.60 | -7.32%    |
| FTSE/Athex Industrial Goods & Services         | 2,104.43 Œ | 2,126.38   | -21.95  | -1.03% | 2,103.39 | 2,184.05 | 1,881.51 | 2,660.41 | 7.69%     |
| FTSE/Athex Retail                              | 3,994.07 Œ | 4,015.64   | -21.57  | -0.54% | 3,935.32 | 4,074.26 | 3,336.67 | 4,531.02 | 5.05%     |
| FTSE/ATHEX Real Estate                         | 2,367.75 Œ | 2,371.33   | -3.58   | -0.15% | 2,346.35 | 2,421.13 | 2,181.63 | 2,800.26 | 3.76%     |
| FTSE/Athex Personal & Household Goods          | 4,995.82 Œ | 4,997.87   | -2.05   | -0.04% | 4,979.26 | 5,127.27 | 3,847.16 | 5,680.33 | 9.74%     |
| FTSE/Athex Food & Beverage                     | 6,302.75 Œ | 6,309.16   | -6.41   | -0.10% | 6,264.73 | 6,446.18 | 5,066.70 | 6,446.18 | 7.59%     |
| FTSE/Athex Basic Resources                     | 2,315.88 Œ | 2,353.86   | -37.98  | -1.61% | 2,285.74 | 2,395.25 | 1,753.11 | 2,916.96 | 20.11%    |
| FTSE/Athex Construction & Materials            | 2,257.84 # | 2,214.63   | 43.21   | 1.95%  | 2,206.30 | 2,281.02 | 2,059.46 | 2,705.46 | 3.34%     |
| FTSE/Athex Oil & Gas                           | 1,826.82 Œ | 1,857.11   | -30.29  | -1.63% | 1,826.82 | 1,884.07 | 1,618.74 | 2,208.30 | 0.66%     |
| FTSE/Athex Chemicals                           | 6,742.29 Œ | 6,934.68   | -192.39 | -2.77% | 6,742.29 | 7,088.59 | 4,784.62 | 7,336.99 | 31.62%    |
| FTSE/Athex Media                               | 1,920.67 ¬ | 1,920.67   | 0.00    | 0.00%  | 1,920.67 | 1,920.67 | 1,359.24 | 2,061.03 | -6.81%    |
| FTSE/Athex Travel & Leisure                    | 1,554.30 # | 1,498.06   | 56.24   | 3.75%  | 1,498.06 | 1,576.92 | 1,238.26 | 1,741.96 | 1.38%     |
| FTSE/Athex Technology                          | 707.18 #   | 695.89     | 11.29   | 1.62%  | 693.22   | 707.18   | 659.36   | 786.22   | -2.60%    |
| FTSE/Athex Telecommunications                  | 2,270.87 Œ | 2,287.39   | -16.52  | -0.72% | 2,268.12 | 2,400.24 | 1,995.61 | 2,606.68 | -9.34%    |
| FTSE/Athex Utilities                           | 2,107.70 Œ | 2,120.66   | -12.96  | -0.61% | 2,097.55 | 2,187.04 | 1,711.47 | 2,830.02 | 0.44%     |
| FTSE/Athex Health Care                         | 118.96 #   | 114.20     | 4.76    | 4.17%  | 114.20   | 118.96   | 111.03   | 163.37   | -17.58%   |
| Athex All Share Index                          | 159.05 #   | 157.89     | 1.16    | 0.73%  |          |          | 146.74   | 196.00   | -14.46%   |
| Hellenic Corporate Bond Index                  | 88.13 Œ    | 89.04      | -0.91   | -1.02% |          |          | 87.18    | 94.45    | -6.11%    |
| Hellenic Corporate Bond Price Index            | 85.40 Œ    | 86.42      | -1.02   | -1.18% |          |          | 85.00    | 92.77    | -7.69%    |