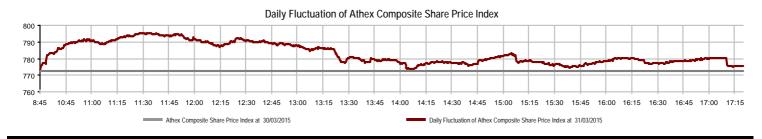

#### Summary of Markets

| Athex Capitalisation (mill. €) **:                            | 45,296.13  |         | Derivatives Total Open Interest                         | 569,714   |         |
|---------------------------------------------------------------|------------|---------|---------------------------------------------------------|-----------|---------|
| Daily change: mill. €   %                                     | 328.39     | 0.73%   | in Index Futures   % daily chng                         | 41,049    | -1.10%  |
| Yearly Avg Capitalisation: mill. $\in$   % chng prev year Avg | 48,658.20  | -29.75% | in Stock Futures   % daily chng                         | 525,705   | 2.91%   |
| Athex Composite Share Price Index   % daily chng              | 775.46     | 0.36%   | in Index Options   % daily chng                         | 2,520     | -0.94%  |
| Athex Composite Share Price Index Capitalisation (mill. €)    | 40,024.63  |         | in Stock Options   % daily chng                         | 440       | 7.32%   |
| Daily change (mill. €)                                        | 238.94     |         |                                                         |           |         |
| Securities' Transactions Value with Block Trades Method 6-1 ( | 125,712.37 |         | Derivatives Contracts Volume:                           | 88,977    |         |
| Daily change: thou. €   %                                     | 66,684.18  | 112.97% | Daily change: pieces   %                                | 53,434    | 150.34% |
| YtD Avg Trans. Value: thou. $\in  $ % chng prev year Avg      | 115,924.07 | -8.76%  | YtD Avg Derivatives Contracts   % chng prev year Avg    | 82,062    | 49.71%  |
| Blocks Transactions Value of Method 6-1 (thou. €)             | 26,562.61  |         | Derivatives Trades Number:                              | 3,961     |         |
| Blocks Transactions Value of Method 6-2 & 6-3 (thou. €)       | 0.02       |         | Daily change: number   %                                | 1,421     | 55.94%  |
| Bonds Transactions Value (thou. €)                            | 0.00       |         | YtD Avg Derivatives Trades number  % chng prev year Avg | 4,818     | 15.38%  |
| Securities' Transactions Volume (thou. Pieces)                | 459,368.50 |         | Lending Total Open Interest                             | 1,923,020 |         |
| Daily change: thou. pieces   %                                | 333,043.58 | 263.64% | Daily change: pieces   %                                | -142,963  | -6.92%  |
| YtD Avg Volume: thou. pieces   % chng prev year Avg           | 209,013.67 | 119.99% | Lending Volume (Multilateral/Bilateral)                 | 164,407   |         |
| Blocks Transactions Volume of Method 6-1 (thou. Pieces)       | 211,048.12 |         | Daily change: pieces   %                                | 144,323   | 718.60% |
| Blocks Transactions Volume of Method 6-2 & 6-3 (thou. Pieces  | 0.09       |         | Multilateral Lending                                    | 164,407   |         |
| Bonds Transactions Volume (thou. pieces)                      | 0.00       |         | Bilateral Lending                                       | 0         |         |
| Securities' Trades Number                                     | 36,118     |         | Lending Trades Number:                                  | 25        |         |
| Daily change: number   %                                      | 12,686     | 54.14%  | Daily change: thou. €   %                               | 18        | 257.14% |
| YtD Avg Derivatives Trades number   % chng prev year Avg      | 36,442     | 26.16%  | Multilateral Lending Trades Number                      | 25        |         |
| Number of Blocks Method 6-1                                   | 13         |         | 5                                                       |           |         |
| Number of Blocks Method 6-2 & 6-3                             | 2          |         | Bilateral Lending Trades Number                         | 0         |         |
| Number of Bonds Transactions                                  | 0          |         |                                                         |           |         |

Athex Capitalisation (mill. €) \*\*

Athex Indices

Section 1: Statistical Figures of Securities, Derivatives and Lending

| Index name                                     | 31/03/2015 | 30/03/2015 | pts.    | %      | Min      | Мах      | Year min | Year max | Year chan |
|------------------------------------------------|------------|------------|---------|--------|----------|----------|----------|----------|-----------|
| Athex Composite Share Price Index              | 775.46 #   | 772.71     | 2.75    | 0.36%  | 772.71   | 795.37   | 708.61   | 945.81   | -6.14%    |
| FTSE/Athex Large Cap                           | 230.00 #   | 228.29     | 1.71    | 0.75%  | 228.29   | 236.56   | 209.48   | 283.37   | -13.16%   |
| FTSE/ATHEX Custom Capped                       | 783.55 #   | 777.45     | 6.10    | 0.78%  |          |          | 724.23   | 956.79   | -10.07%   |
| FTSE/ATHEX Custom Capped - USD                 | 608.39 #   | 607.03     | 1.36    | 0.22%  |          |          | 558.48   | 777.68   | -19.52%   |
| FTSE/Athex Mid Cap Index                       | 799.04 #   | 797.52     | 1.52    | 0.19%  | 797.52   | 818.40   | 717.54   | 984.77   | 3.36%     |
| FTSE/ATHEX-CSE Banking Index                   | 425.67 #   | 417.44     | 8.23    | 1.97%  | 417.44   | 448.37   | 391.43   | 774.70   | -41.53%   |
| FTSE/ATHEX Global Traders Index Plus           | 1,427.38 # | 1,420.94   | 6.44    | 0.45%  | 1,416.81 | 1,443.07 | 1,227.52 | 1,604.84 | 11.26%    |
| FTSE/ATHEX Global Traders Index                | 1,470.22 # | 1,468.92   | 1.30    | 0.09%  | 1,466.72 | 1,503.68 | 1,344.70 | 1,698.65 | 2.20%     |
| FTSE/ATHEX Mid & Small Cap Factor-Weighted Ind | 1,163.46 Œ | 1,173.52   | -10.06  | -0.86% | 1,155.36 | 1,175.86 | 1,076.89 | 1,223.09 | 6.14%     |
| Greece & Turkey 30 Price Index                 | 619.87 Œ   | 623.86     | -3.99   | -0.64% | 615.21   | 629.48   | 595.05   | 768.95   | -8.83%    |
| ATHEX Mid & SmallCap Price Index               | 2,460.93 # | 2,452.23   | 8.70    | 0.35%  | 2,429.15 | 2,465.72 | 2,372.76 | 2,635.74 | 0.87%     |
| FTSE/Athex Market Index                        | 557.16 #   | 553.16     | 4.00    | 0.72%  | 553.16   | 572.68   | 507.68   | 685.04   | -12.42%   |
| FTSE Med Index                                 | 5,726.99 # | 5,668.96   | 58.03   | 1.02%  |          |          | 4,930.94 | 5,755.15 | 13.70%    |
| Athex Composite Index Total Return Index       | 1,136.60 # | 1,132.56   | 4.04    | 0.36%  | 1,132.56 | 1,165.78 | 1,037.71 | 1,385.07 | -5.89%    |
| FTSE/Athex Large Cap Total Return              | 313.12 #   | 310.80     | 2.32    | 0.75%  |          |          | 285.87   | 382.72   | -12.86%   |
| FTSE/ATHEX Large Cap Net Total Return          | 931.94 #   | 925.01     | 6.93    | 0.75%  | 925.01   | 958.50   | 848.38   | 1,147.63 | -12.91%   |
| FTSE/ATHEX Custom Capped Total Return          | 826.77 #   | 820.34     | 6.43    | 0.78%  |          |          | 763.44   | 1,008.59 | -9.82%    |
| FTSE/ATHEX Custom Capped - USD Total Return    | 641.95 #   | 640.52     | 1.44    | 0.22%  |          |          | 589.29   | 819.78   | -19.29%   |
| FTSE/Athex Mid Cap Total Return                | 1,015.97 # | 1,014.04   | 1.93    | 0.19%  |          |          | 928.33   | 1,231.75 | 3.36%     |
| FTSE/ATHEX-CSE Banking Total Return Index      | 396.94 #   | 389.27     | 7.67    | 1.97%  |          |          | 368.97   | 708.30   | -41.56%   |
| Greece & Turkey 30 Total Return Index          | 756.70 #   | 741.77     | 14.93   | 2.01%  |          |          | 722.97   | 919.96   | -8.06%    |
| Hellenic Mid & Small Cap Index                 | 797.43 #   | 794.11     | 3.32    | 0.42%  | 794.11   | 814.49   | 716.61   | 994.59   | 3.67%     |
| FTSE/Athex Banks                               | 562.41 #   | 551.54     | 10.87   | 1.97%  | 551.54   | 592.40   | 517.18   | 1,023.60 | -41.53%   |
| FTSE/Athex Insurance                           | 1,411.91 # | 1,369.77   | 42.14   | 3.08%  | 1,369.77 | 1,411.91 | 1,296.01 | 1,538.35 | -3.60%    |
| FTSE/Athex Financial Services                  | 928.22 Œ   | 935.04     | -6.82   | -0.73% | 928.22   | 984.39   | 926.91   | 1,400.60 | -7.32%    |
| FTSE/Athex Industrial Goods & Services         | 2,104.43 Œ | 2,126.38   | -21.95  | -1.03% | 2,103.39 | 2,184.05 | 1,881.51 | 2,660.41 | 7.69%     |
| FTSE/Athex Retail                              | 3,994.07 Œ | 4,015.64   | -21.57  | -0.54% | 3,935.32 | 4,074.26 | 3,336.67 | 4,531.02 | 5.05%     |
| FTSE/ATHEX Real Estate                         | 2,367.75 Œ | 2,371.33   | -3.58   | -0.15% | 2,346.35 | 2,421.13 | 2,181.63 | 2,800.26 | 3.76%     |
| FTSE/Athex Personal & Household Goods          | 4,995.82 Œ | 4,997.87   | -2.05   | -0.04% | 4,979.26 | 5,127.27 | 3,847.16 | 5,680.33 | 9.74%     |
| FTSE/Athex Food & Beverage                     | 6,302.75 Œ | 6,309.16   | -6.41   | -0.10% | 6,264.73 | 6,446.18 | 5,066.70 | 6,446.18 | 7.59%     |
| FTSE/Athex Basic Resources                     | 2,315.88 Œ | 2,353.86   | -37.98  | -1.61% | 2,285.74 | 2,395.25 | 1,753.11 | 2,916.96 | 20.11%    |
| FTSE/Athex Construction & Materials            | 2,257.84 # | 2,214.63   | 43.21   | 1.95%  | 2,206.30 | 2,281.02 | 2,059.46 | 2,705.46 | 3.34%     |
| FTSE/Athex Oil & Gas                           | 1,826.82 Œ | 1,857.11   | -30.29  | -1.63% | 1,826.82 | 1,884.07 | 1,618.74 | 2,208.30 | 0.66%     |
| FTSE/Athex Chemicals                           | 6,742.29 Œ | 6,934.68   | -192.39 | -2.77% | 6,742.29 | 7,088.59 | 4,784.62 | 7,336.99 | 31.62%    |
| FTSE/Athex Media                               | 1,920.67 ¬ | 1,920.67   | 0.00    | 0.00%  | 1,920.67 | 1,920.67 | 1,359.24 | 2,061.03 | -6.81%    |
| FTSE/Athex Travel & Leisure                    | 1,554.30 # | 1,498.06   | 56.24   | 3.75%  | 1,498.06 | 1,576.92 | 1,238.26 | 1,741.96 | 1.38%     |
| FTSE/Athex Technology                          | 707.18 #   | 695.89     | 11.29   | 1.62%  | 693.22   | 707.18   | 659.36   | 786.22   | -2.60%    |
| FTSE/Athex Telecommunications                  | 2,270.87 Œ | 2,287.39   | -16.52  | -0.72% | 2,268.12 | 2,400.24 | 1,995.61 | 2,606.68 | -9.34%    |
| FTSE/Athex Utilities                           | 2,107.70 Œ | 2,120.66   | -12.96  | -0.61% | 2,097.55 | 2,187.04 | 1,711.47 | 2,830.02 | 0.44%     |
| FTSE/Athex Health Care                         | 118.96 #   | 114.20     | 4.76    | 4.17%  | 114.20   | 118.96   | 111.03   | 163.37   | -17.58%   |
| Athex All Share Index                          | 159.05 #   | 157.89     | 1.16    | 0.73%  |          |          | 146.74   | 196.00   | -14.46%   |
| Hellenic Corporate Bond Index                  | 88.13 Œ    | 89.04      | -0.91   | -1.02% |          |          | 87.18    | 94.45    | -6.11%    |
| Hellenic Corporate Bond Price Index            | 85.40 Œ    | 86.42      | -1.02   | -1.18% |          |          | 85.00    | 92.77    | -7.69%    |