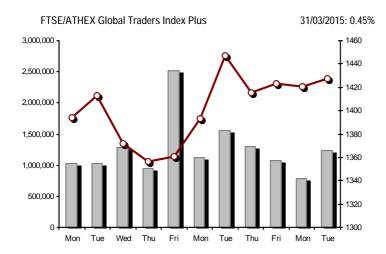

Athex Capitalisation (mill. €) \*\*

Athex Indices

Section 1: Statistical Figures of Securities, Derivatives and Lending

| Index name                                     | 31/03/2015 | 30/03/2015 | pts.    | %      | Min      | Мах      | Year min | Year max | Year chan |
|------------------------------------------------|------------|------------|---------|--------|----------|----------|----------|----------|-----------|
| Athex Composite Share Price Index              | 775.46 #   | 772.71     | 2.75    | 0.36%  | 772.71   | 795.37   | 708.61   | 945.81   | -6.14%    |
| FTSE/Athex Large Cap                           | 230.00 #   | 228.29     | 1.71    | 0.75%  | 228.29   | 236.56   | 209.48   | 283.37   | -13.16%   |
| FTSE/ATHEX Custom Capped                       | 783.55 #   | 777.45     | 6.10    | 0.78%  |          |          | 724.23   | 956.79   | -10.07%   |
| FTSE/ATHEX Custom Capped - USD                 | 608.39 #   | 607.03     | 1.36    | 0.22%  |          |          | 558.48   | 777.68   | -19.52%   |
| FTSE/Athex Mid Cap Index                       | 799.04 #   | 797.52     | 1.52    | 0.19%  | 797.52   | 818.40   | 717.54   | 984.77   | 3.36%     |
| FTSE/ATHEX-CSE Banking Index                   | 425.67 #   | 417.44     | 8.23    | 1.97%  | 417.44   | 448.37   | 391.43   | 774.70   | -41.53%   |
| FTSE/ATHEX Global Traders Index Plus           | 1,427.38 # | 1,420.94   | 6.44    | 0.45%  | 1,416.81 | 1,443.07 | 1,227.52 | 1,604.84 | 11.26%    |
| FTSE/ATHEX Global Traders Index                | 1,470.22 # | 1,468.92   | 1.30    | 0.09%  | 1,466.72 | 1,503.68 | 1,344.70 | 1,698.65 | 2.20%     |
| FTSE/ATHEX Mid & Small Cap Factor-Weighted Ind | 1,163.46 Œ | 1,173.52   | -10.06  | -0.86% | 1,155.36 | 1,175.86 | 1,076.89 | 1,223.09 | 6.14%     |
| Greece & Turkey 30 Price Index                 | 619.87 Œ   | 623.86     | -3.99   | -0.64% | 615.21   | 629.48   | 595.05   | 768.95   | -8.83%    |
| ATHEX Mid & SmallCap Price Index               | 2,460.93 # | 2,452.23   | 8.70    | 0.35%  | 2,429.15 | 2,465.72 | 2,372.76 | 2,635.74 | 0.87%     |
| FTSE/Athex Market Index                        | 557.16 #   | 553.16     | 4.00    | 0.72%  | 553.16   | 572.68   | 507.68   | 685.04   | -12.42%   |
| FTSE Med Index                                 | 5,726.99 # | 5,668.96   | 58.03   | 1.02%  |          |          | 4,930.94 | 5,755.15 | 13.70%    |
| Athex Composite Index Total Return Index       | 1,136.60 # | 1,132.56   | 4.04    | 0.36%  | 1,132.56 | 1,165.78 | 1,037.71 | 1,385.07 | -5.89%    |
| FTSE/Athex Large Cap Total Return              | 313.12 #   | 310.80     | 2.32    | 0.75%  |          |          | 285.87   | 382.72   | -12.86%   |
| FTSE/ATHEX Large Cap Net Total Return          | 931.94 #   | 925.01     | 6.93    | 0.75%  | 925.01   | 958.50   | 848.38   | 1,147.63 | -12.91%   |
| FTSE/ATHEX Custom Capped Total Return          | 826.77 #   | 820.34     | 6.43    | 0.78%  |          |          | 763.44   | 1,008.59 | -9.82%    |
| FTSE/ATHEX Custom Capped - USD Total Return    | 641.95 #   | 640.52     | 1.44    | 0.22%  |          |          | 589.29   | 819.78   | -19.29%   |
| FTSE/Athex Mid Cap Total Return                | 1,015.97 # | 1,014.04   | 1.93    | 0.19%  |          |          | 928.33   | 1,231.75 | 3.36%     |
| FTSE/ATHEX-CSE Banking Total Return Index      | 396.94 #   | 389.27     | 7.67    | 1.97%  |          |          | 368.97   | 708.30   | -41.56%   |
| Greece & Turkey 30 Total Return Index          | 756.70 #   | 741.77     | 14.93   | 2.01%  |          |          | 722.97   | 919.96   | -8.06%    |
| Hellenic Mid & Small Cap Index                 | 797.43 #   | 794.11     | 3.32    | 0.42%  | 794.11   | 814.49   | 716.61   | 994.59   | 3.67%     |
| FTSE/Athex Banks                               | 562.41 #   | 551.54     | 10.87   | 1.97%  | 551.54   | 592.40   | 517.18   | 1,023.60 | -41.53%   |
| FTSE/Athex Insurance                           | 1,411.91 # | 1,369.77   | 42.14   | 3.08%  | 1,369.77 | 1,411.91 | 1,296.01 | 1,538.35 | -3.60%    |
| FTSE/Athex Financial Services                  | 928.22 Œ   | 935.04     | -6.82   | -0.73% | 928.22   | 984.39   | 926.91   | 1,400.60 | -7.32%    |
| FTSE/Athex Industrial Goods & Services         | 2,104.43 Œ | 2,126.38   | -21.95  | -1.03% | 2,103.39 | 2,184.05 | 1,881.51 | 2,660.41 | 7.69%     |
| FTSE/Athex Retail                              | 3,994.07 Œ | 4,015.64   | -21.57  | -0.54% | 3,935.32 | 4,074.26 | 3,336.67 | 4,531.02 | 5.05%     |
| FTSE/ATHEX Real Estate                         | 2,367.75 Œ | 2,371.33   | -3.58   | -0.15% | 2,346.35 | 2,421.13 | 2,181.63 | 2,800.26 | 3.76%     |
| FTSE/Athex Personal & Household Goods          | 4,995.82 Œ | 4,997.87   | -2.05   | -0.04% | 4,979.26 | 5,127.27 | 3,847.16 | 5,680.33 | 9.74%     |
| FTSE/Athex Food & Beverage                     | 6,302.75 Œ | 6,309.16   | -6.41   | -0.10% | 6,264.73 | 6,446.18 | 5,066.70 | 6,446.18 | 7.59%     |
| FTSE/Athex Basic Resources                     | 2,315.88 Œ | 2,353.86   | -37.98  | -1.61% | 2,285.74 | 2,395.25 | 1,753.11 | 2,916.96 | 20.11%    |
| FTSE/Athex Construction & Materials            | 2,257.84 # | 2,214.63   | 43.21   | 1.95%  | 2,206.30 | 2,281.02 | 2,059.46 | 2,705.46 | 3.34%     |
| FTSE/Athex Oil & Gas                           | 1,826.82 Œ | 1,857.11   | -30.29  | -1.63% | 1,826.82 | 1,884.07 | 1,618.74 | 2,208.30 | 0.66%     |
| FTSE/Athex Chemicals                           | 6,742.29 Œ | 6,934.68   | -192.39 | -2.77% | 6,742.29 | 7,088.59 | 4,784.62 | 7,336.99 | 31.62%    |
| FTSE/Athex Media                               | 1,920.67 ¬ | 1,920.67   | 0.00    | 0.00%  | 1,920.67 | 1,920.67 | 1,359.24 | 2,061.03 | -6.81%    |
| FTSE/Athex Travel & Leisure                    | 1,554.30 # | 1,498.06   | 56.24   | 3.75%  | 1,498.06 | 1,576.92 | 1,238.26 | 1,741.96 | 1.38%     |
| FTSE/Athex Technology                          | 707.18 #   | 695.89     | 11.29   | 1.62%  | 693.22   | 707.18   | 659.36   | 786.22   | -2.60%    |
| FTSE/Athex Telecommunications                  | 2,270.87 Œ | 2,287.39   | -16.52  | -0.72% | 2,268.12 | 2,400.24 | 1,995.61 | 2,606.68 | -9.34%    |
| FTSE/Athex Utilities                           | 2,107.70 Œ | 2,120.66   | -12.96  | -0.61% | 2,097.55 | 2,187.04 | 1,711.47 | 2,830.02 | 0.44%     |
| FTSE/Athex Health Care                         | 118.96 #   | 114.20     | 4.76    | 4.17%  | 114.20   | 118.96   | 111.03   | 163.37   | -17.58%   |
| Athex All Share Index                          | 159.05 #   | 157.89     | 1.16    | 0.73%  |          |          | 146.74   | 196.00   | -14.46%   |
| Hellenic Corporate Bond Index                  | 88.13 Œ    | 89.04      | -0.91   | -1.02% |          |          | 87.18    | 94.45    | -6.11%    |
| Hellenic Corporate Bond Price Index            | 85.40 Œ    | 86.42      | -1.02   | -1.18% |          |          | 85.00    | 92.77    | -7.69%    |