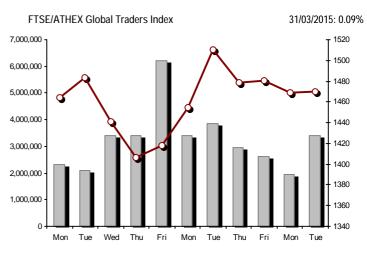

Athex Capitalisation (mill. €) \*\*

Athex Indices

Section 1: Statistical Figures of Securities, Derivatives and Lending

| Index name                                     | 31/03/2015 | 30/03/2015 | pts.    | %      | Min      | Мах      | Year min | Year max | Year chan |
|------------------------------------------------|------------|------------|---------|--------|----------|----------|----------|----------|-----------|
| Athex Composite Share Price Index              | 775.46 #   | 772.71     | 2.75    | 0.36%  | 772.71   | 795.37   | 708.61   | 945.81   | -6.14%    |
| FTSE/Athex Large Cap                           | 230.00 #   | 228.29     | 1.71    | 0.75%  | 228.29   | 236.56   | 209.48   | 283.37   | -13.16%   |
| FTSE/ATHEX Custom Capped                       | 783.55 #   | 777.45     | 6.10    | 0.78%  |          |          | 724.23   | 956.79   | -10.07%   |
| FTSE/ATHEX Custom Capped - USD                 | 608.39 #   | 607.03     | 1.36    | 0.22%  |          |          | 558.48   | 777.68   | -19.52%   |
| FTSE/Athex Mid Cap Index                       | 799.04 #   | 797.52     | 1.52    | 0.19%  | 797.52   | 818.40   | 717.54   | 984.77   | 3.36%     |
| FTSE/ATHEX-CSE Banking Index                   | 425.67 #   | 417.44     | 8.23    | 1.97%  | 417.44   | 448.37   | 391.43   | 774.70   | -41.53%   |
| FTSE/ATHEX Global Traders Index Plus           | 1,427.38 # | 1,420.94   | 6.44    | 0.45%  | 1,416.81 | 1,443.07 | 1,227.52 | 1,604.84 | 11.26%    |
| FTSE/ATHEX Global Traders Index                | 1,470.22 # | 1,468.92   | 1.30    | 0.09%  | 1,466.72 | 1,503.68 | 1,344.70 | 1,698.65 | 2.20%     |
| FTSE/ATHEX Mid & Small Cap Factor-Weighted Ind | 1,163.46 Œ | 1,173.52   | -10.06  | -0.86% | 1,155.36 | 1,175.86 | 1,076.89 | 1,223.09 | 6.14%     |
| Greece & Turkey 30 Price Index                 | 619.87 Œ   | 623.86     | -3.99   | -0.64% | 615.21   | 629.48   | 595.05   | 768.95   | -8.83%    |
| ATHEX Mid & SmallCap Price Index               | 2,460.93 # | 2,452.23   | 8.70    | 0.35%  | 2,429.15 | 2,465.72 | 2,372.76 | 2,635.74 | 0.87%     |
| FTSE/Athex Market Index                        | 557.16 #   | 553.16     | 4.00    | 0.72%  | 553.16   | 572.68   | 507.68   | 685.04   | -12.42%   |
| FTSE Med Index                                 | 5,726.99 # | 5,668.96   | 58.03   | 1.02%  |          |          | 4,930.94 | 5,755.15 | 13.70%    |
| Athex Composite Index Total Return Index       | 1,136.60 # | 1,132.56   | 4.04    | 0.36%  | 1,132.56 | 1,165.78 | 1,037.71 | 1,385.07 | -5.89%    |
| FTSE/Athex Large Cap Total Return              | 313.12 #   | 310.80     | 2.32    | 0.75%  |          |          | 285.87   | 382.72   | -12.86%   |
| FTSE/ATHEX Large Cap Net Total Return          | 931.94 #   | 925.01     | 6.93    | 0.75%  | 925.01   | 958.50   | 848.38   | 1,147.63 | -12.91%   |
| FTSE/ATHEX Custom Capped Total Return          | 826.77 #   | 820.34     | 6.43    | 0.78%  |          |          | 763.44   | 1,008.59 | -9.82%    |
| FTSE/ATHEX Custom Capped - USD Total Return    | 641.95 #   | 640.52     | 1.44    | 0.22%  |          |          | 589.29   | 819.78   | -19.29%   |
| FTSE/Athex Mid Cap Total Return                | 1,015.97 # | 1,014.04   | 1.93    | 0.19%  |          |          | 928.33   | 1,231.75 | 3.36%     |
| FTSE/ATHEX-CSE Banking Total Return Index      | 396.94 #   | 389.27     | 7.67    | 1.97%  |          |          | 368.97   | 708.30   | -41.56%   |
| Greece & Turkey 30 Total Return Index          | 756.70 #   | 741.77     | 14.93   | 2.01%  |          |          | 722.97   | 919.96   | -8.06%    |
| Hellenic Mid & Small Cap Index                 | 797.43 #   | 794.11     | 3.32    | 0.42%  | 794.11   | 814.49   | 716.61   | 994.59   | 3.67%     |
| FTSE/Athex Banks                               | 562.41 #   | 551.54     | 10.87   | 1.97%  | 551.54   | 592.40   | 517.18   | 1,023.60 | -41.53%   |
| FTSE/Athex Insurance                           | 1,411.91 # | 1,369.77   | 42.14   | 3.08%  | 1,369.77 | 1,411.91 | 1,296.01 | 1,538.35 | -3.60%    |
| FTSE/Athex Financial Services                  | 928.22 Œ   | 935.04     | -6.82   | -0.73% | 928.22   | 984.39   | 926.91   | 1,400.60 | -7.32%    |
| FTSE/Athex Industrial Goods & Services         | 2,104.43 Œ | 2,126.38   | -21.95  | -1.03% | 2,103.39 | 2,184.05 | 1,881.51 | 2,660.41 | 7.69%     |
| FTSE/Athex Retail                              | 3,994.07 Œ | 4,015.64   | -21.57  | -0.54% | 3,935.32 | 4,074.26 | 3,336.67 | 4,531.02 | 5.05%     |
| FTSE/ATHEX Real Estate                         | 2,367.75 Œ | 2,371.33   | -3.58   | -0.15% | 2,346.35 | 2,421.13 | 2,181.63 | 2,800.26 | 3.76%     |
| FTSE/Athex Personal & Household Goods          | 4,995.82 Œ | 4,997.87   | -2.05   | -0.04% | 4,979.26 | 5,127.27 | 3,847.16 | 5,680.33 | 9.74%     |
| FTSE/Athex Food & Beverage                     | 6,302.75 Œ | 6,309.16   | -6.41   | -0.10% | 6,264.73 | 6,446.18 | 5,066.70 | 6,446.18 | 7.59%     |
| FTSE/Athex Basic Resources                     | 2,315.88 Œ | 2,353.86   | -37.98  | -1.61% | 2,285.74 | 2,395.25 | 1,753.11 | 2,916.96 | 20.11%    |
| FTSE/Athex Construction & Materials            | 2,257.84 # | 2,214.63   | 43.21   | 1.95%  | 2,206.30 | 2,281.02 | 2,059.46 | 2,705.46 | 3.34%     |
| FTSE/Athex Oil & Gas                           | 1,826.82 Œ | 1,857.11   | -30.29  | -1.63% | 1,826.82 | 1,884.07 | 1,618.74 | 2,208.30 | 0.66%     |
| FTSE/Athex Chemicals                           | 6,742.29 Œ | 6,934.68   | -192.39 | -2.77% | 6,742.29 | 7,088.59 | 4,784.62 | 7,336.99 | 31.62%    |
| FTSE/Athex Media                               | 1,920.67 ¬ | 1,920.67   | 0.00    | 0.00%  | 1,920.67 | 1,920.67 | 1,359.24 | 2,061.03 | -6.81%    |
| FTSE/Athex Travel & Leisure                    | 1,554.30 # | 1,498.06   | 56.24   | 3.75%  | 1,498.06 | 1,576.92 | 1,238.26 | 1,741.96 | 1.38%     |
| FTSE/Athex Technology                          | 707.18 #   | 695.89     | 11.29   | 1.62%  | 693.22   | 707.18   | 659.36   | 786.22   | -2.60%    |
| FTSE/Athex Telecommunications                  | 2,270.87 Œ | 2,287.39   | -16.52  | -0.72% | 2,268.12 | 2,400.24 | 1,995.61 | 2,606.68 | -9.34%    |
| FTSE/Athex Utilities                           | 2,107.70 Œ | 2,120.66   | -12.96  | -0.61% | 2,097.55 | 2,187.04 | 1,711.47 | 2,830.02 | 0.44%     |
| FTSE/Athex Health Care                         | 118.96 #   | 114.20     | 4.76    | 4.17%  | 114.20   | 118.96   | 111.03   | 163.37   | -17.58%   |
| Athex All Share Index                          | 159.05 #   | 157.89     | 1.16    | 0.73%  |          |          | 146.74   | 196.00   | -14.46%   |
| Hellenic Corporate Bond Index                  | 88.13 Œ    | 89.04      | -0.91   | -1.02% |          |          | 87.18    | 94.45    | -6.11%    |
| Hellenic Corporate Bond Price Index            | 85.40 Œ    | 86.42      | -1.02   | -1.18% |          |          | 85.00    | 92.77    | -7.69%    |