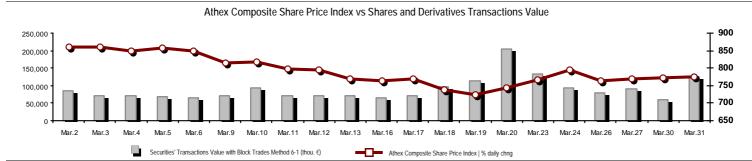

#### Summary of Markets

| Athex Capitalisation (mill. €) **:                            | 45,296.13  |         | Derivatives Total Open Interest                         | 569,714   |         |
|---------------------------------------------------------------|------------|---------|---------------------------------------------------------|-----------|---------|
| Daily change: mill. €   %                                     | 328.39     | 0.73%   | in Index Futures   % daily chng                         | 41,049    | -1.10%  |
| Yearly Avg Capitalisation: mill. $\in$   % chng prev year Avg | 48,658.20  | -29.75% | in Stock Futures   % daily chng                         | 525,705   | 2.91%   |
| Athex Composite Share Price Index   % daily chng              | 775.46     | 0.36%   | in Index Options   % daily chng                         | 2,520     | -0.94%  |
| Athex Composite Share Price Index Capitalisation (mill. €)    | 40,024.63  |         | in Stock Options   % daily chng                         | 440       | 7.32%   |
| Daily change (mill. €)                                        | 238.94     |         |                                                         |           |         |
| Securities' Transactions Value with Block Trades Method 6-1 ( | 125,712.37 |         | Derivatives Contracts Volume:                           | 88,977    |         |
| Daily change: thou. €   %                                     | 66,684.18  | 112.97% | Daily change: pieces   %                                | 53,434    | 150.34% |
| YtD Avg Trans. Value: thou. $\in  $ % chng prev year Avg      | 115,924.07 | -8.76%  | YtD Avg Derivatives Contracts   % chng prev year Avg    | 82,062    | 49.71%  |
| Blocks Transactions Value of Method 6-1 (thou. €)             | 26,562.61  |         | Derivatives Trades Number:                              | 3,961     |         |
| Blocks Transactions Value of Method 6-2 & 6-3 (thou. €)       | 0.02       |         | Daily change: number   %                                | 1,421     | 55.94%  |
| Bonds Transactions Value (thou. €)                            | 0.00       |         | YtD Avg Derivatives Trades number  % chng prev year Avg | 4,818     | 15.38%  |
| Securities' Transactions Volume (thou. Pieces)                | 459,368.50 |         | Lending Total Open Interest                             | 1,923,020 |         |
| Daily change: thou. pieces   %                                | 333,043.58 | 263.64% | Daily change: pieces   %                                | -142,963  | -6.92%  |
| YtD Avg Volume: thou. pieces   % chng prev year Avg           | 209,013.67 | 119.99% | Lending Volume (Multilateral/Bilateral)                 | 164,407   |         |
| Blocks Transactions Volume of Method 6-1 (thou. Pieces)       | 211,048.12 |         | Daily change: pieces   %                                | 144,323   | 718.60% |
| Blocks Transactions Volume of Method 6-2 & 6-3 (thou. Pieces  | 0.09       |         | Multilateral Lending                                    | 164,407   |         |
| Bonds Transactions Volume (thou. pieces)                      | 0.00       |         | Bilateral Lending                                       | 0         |         |
| Securities' Trades Number                                     | 36,118     |         | Lending Trades Number:                                  | 25        |         |
| Daily change: number   %                                      | 12,686     | 54.14%  | Daily change: thou. €   %                               | 18        | 257.14% |
| YtD Avg Derivatives Trades number   % chng prev year Avg      | 36,442     | 26.16%  | Multilateral Lending Trades Number                      | 25        |         |
| Number of Blocks Method 6-1                                   | 13         |         | 5                                                       |           |         |
| Number of Blocks Method 6-2 & 6-3                             | 2          |         | Bilateral Lending Trades Number                         | 0         |         |
| Number of Bonds Transactions                                  | 0          |         |                                                         |           |         |

Athex Capitalisation (mill. €) \*\*

Athex Indices

Section 1: Statistical Figures of Securities, Derivatives and Lending

| Index name                                     | 31/03/2015 | 30/03/2015 | pts.    | %      | Min      | Мах      | Year min | Year max | Year chan |
|------------------------------------------------|------------|------------|---------|--------|----------|----------|----------|----------|-----------|
| Athex Composite Share Price Index              | 775.46 #   | 772.71     | 2.75    | 0.36%  | 772.71   | 795.37   | 708.61   | 945.81   | -6.14%    |
| FTSE/Athex Large Cap                           | 230.00 #   | 228.29     | 1.71    | 0.75%  | 228.29   | 236.56   | 209.48   | 283.37   | -13.16%   |
| FTSE/ATHEX Custom Capped                       | 783.55 #   | 777.45     | 6.10    | 0.78%  |          |          | 724.23   | 956.79   | -10.07%   |
| FTSE/ATHEX Custom Capped - USD                 | 608.39 #   | 607.03     | 1.36    | 0.22%  |          |          | 558.48   | 777.68   | -19.52%   |
| FTSE/Athex Mid Cap Index                       | 799.04 #   | 797.52     | 1.52    | 0.19%  | 797.52   | 818.40   | 717.54   | 984.77   | 3.36%     |
| FTSE/ATHEX-CSE Banking Index                   | 425.67 #   | 417.44     | 8.23    | 1.97%  | 417.44   | 448.37   | 391.43   | 774.70   | -41.53%   |
| FTSE/ATHEX Global Traders Index Plus           | 1,427.38 # | 1,420.94   | 6.44    | 0.45%  | 1,416.81 | 1,443.07 | 1,227.52 | 1,604.84 | 11.26%    |
| FTSE/ATHEX Global Traders Index                | 1,470.22 # | 1,468.92   | 1.30    | 0.09%  | 1,466.72 | 1,503.68 | 1,344.70 | 1,698.65 | 2.20%     |
| FTSE/ATHEX Mid & Small Cap Factor-Weighted Ind | 1,163.46 Œ | 1,173.52   | -10.06  | -0.86% | 1,155.36 | 1,175.86 | 1,076.89 | 1,223.09 | 6.14%     |
| Greece & Turkey 30 Price Index                 | 619.87 Œ   | 623.86     | -3.99   | -0.64% | 615.21   | 629.48   | 595.05   | 768.95   | -8.83%    |
| ATHEX Mid & SmallCap Price Index               | 2,460.93 # | 2,452.23   | 8.70    | 0.35%  | 2,429.15 | 2,465.72 | 2,372.76 | 2,635.74 | 0.87%     |
| FTSE/Athex Market Index                        | 557.16 #   | 553.16     | 4.00    | 0.72%  | 553.16   | 572.68   | 507.68   | 685.04   | -12.42%   |
| FTSE Med Index                                 | 5,726.99 # | 5,668.96   | 58.03   | 1.02%  |          |          | 4,930.94 | 5,755.15 | 13.70%    |
| Athex Composite Index Total Return Index       | 1,136.60 # | 1,132.56   | 4.04    | 0.36%  | 1,132.56 | 1,165.78 | 1,037.71 | 1,385.07 | -5.89%    |
| FTSE/Athex Large Cap Total Return              | 313.12 #   | 310.80     | 2.32    | 0.75%  |          |          | 285.87   | 382.72   | -12.86%   |
| FTSE/ATHEX Large Cap Net Total Return          | 931.94 #   | 925.01     | 6.93    | 0.75%  | 925.01   | 958.50   | 848.38   | 1,147.63 | -12.91%   |
| FTSE/ATHEX Custom Capped Total Return          | 826.77 #   | 820.34     | 6.43    | 0.78%  |          |          | 763.44   | 1,008.59 | -9.82%    |
| FTSE/ATHEX Custom Capped - USD Total Return    | 641.95 #   | 640.52     | 1.44    | 0.22%  |          |          | 589.29   | 819.78   | -19.29%   |
| FTSE/Athex Mid Cap Total Return                | 1,015.97 # | 1,014.04   | 1.93    | 0.19%  |          |          | 928.33   | 1,231.75 | 3.36%     |
| FTSE/ATHEX-CSE Banking Total Return Index      | 396.94 #   | 389.27     | 7.67    | 1.97%  |          |          | 368.97   | 708.30   | -41.56%   |
| Greece & Turkey 30 Total Return Index          | 756.70 #   | 741.77     | 14.93   | 2.01%  |          |          | 722.97   | 919.96   | -8.06%    |
| Hellenic Mid & Small Cap Index                 | 797.43 #   | 794.11     | 3.32    | 0.42%  | 794.11   | 814.49   | 716.61   | 994.59   | 3.67%     |
| FTSE/Athex Banks                               | 562.41 #   | 551.54     | 10.87   | 1.97%  | 551.54   | 592.40   | 517.18   | 1,023.60 | -41.53%   |
| FTSE/Athex Insurance                           | 1,411.91 # | 1,369.77   | 42.14   | 3.08%  | 1,369.77 | 1,411.91 | 1,296.01 | 1,538.35 | -3.60%    |
| FTSE/Athex Financial Services                  | 928.22 Œ   | 935.04     | -6.82   | -0.73% | 928.22   | 984.39   | 926.91   | 1,400.60 | -7.32%    |
| FTSE/Athex Industrial Goods & Services         | 2,104.43 Œ | 2,126.38   | -21.95  | -1.03% | 2,103.39 | 2,184.05 | 1,881.51 | 2,660.41 | 7.69%     |
| FTSE/Athex Retail                              | 3,994.07 Œ | 4,015.64   | -21.57  | -0.54% | 3,935.32 | 4,074.26 | 3,336.67 | 4,531.02 | 5.05%     |
| FTSE/ATHEX Real Estate                         | 2,367.75 Œ | 2,371.33   | -3.58   | -0.15% | 2,346.35 | 2,421.13 | 2,181.63 | 2,800.26 | 3.76%     |
| FTSE/Athex Personal & Household Goods          | 4,995.82 Œ | 4,997.87   | -2.05   | -0.04% | 4,979.26 | 5,127.27 | 3,847.16 | 5,680.33 | 9.74%     |
| FTSE/Athex Food & Beverage                     | 6,302.75 Œ | 6,309.16   | -6.41   | -0.10% | 6,264.73 | 6,446.18 | 5,066.70 | 6,446.18 | 7.59%     |
| FTSE/Athex Basic Resources                     | 2,315.88 Œ | 2,353.86   | -37.98  | -1.61% | 2,285.74 | 2,395.25 | 1,753.11 | 2,916.96 | 20.11%    |
| FTSE/Athex Construction & Materials            | 2,257.84 # | 2,214.63   | 43.21   | 1.95%  | 2,206.30 | 2,281.02 | 2,059.46 | 2,705.46 | 3.34%     |
| FTSE/Athex Oil & Gas                           | 1,826.82 Œ | 1,857.11   | -30.29  | -1.63% | 1,826.82 | 1,884.07 | 1,618.74 | 2,208.30 | 0.66%     |
| FTSE/Athex Chemicals                           | 6,742.29 Œ | 6,934.68   | -192.39 | -2.77% | 6,742.29 | 7,088.59 | 4,784.62 | 7,336.99 | 31.62%    |
| FTSE/Athex Media                               | 1,920.67 ¬ | 1,920.67   | 0.00    | 0.00%  | 1,920.67 | 1,920.67 | 1,359.24 | 2,061.03 | -6.81%    |
| FTSE/Athex Travel & Leisure                    | 1,554.30 # | 1,498.06   | 56.24   | 3.75%  | 1,498.06 | 1,576.92 | 1,238.26 | 1,741.96 | 1.38%     |
| FTSE/Athex Technology                          | 707.18 #   | 695.89     | 11.29   | 1.62%  | 693.22   | 707.18   | 659.36   | 786.22   | -2.60%    |
| FTSE/Athex Telecommunications                  | 2,270.87 Œ | 2,287.39   | -16.52  | -0.72% | 2,268.12 | 2,400.24 | 1,995.61 | 2,606.68 | -9.34%    |
| FTSE/Athex Utilities                           | 2,107.70 Œ | 2,120.66   | -12.96  | -0.61% | 2,097.55 | 2,187.04 | 1,711.47 | 2,830.02 | 0.44%     |
| FTSE/Athex Health Care                         | 118.96 #   | 114.20     | 4.76    | 4.17%  | 114.20   | 118.96   | 111.03   | 163.37   | -17.58%   |
| Athex All Share Index                          | 159.05 #   | 157.89     | 1.16    | 0.73%  |          |          | 146.74   | 196.00   | -14.46%   |
| Hellenic Corporate Bond Index                  | 88.13 Œ    | 89.04      | -0.91   | -1.02% |          |          | 87.18    | 94.45    | -6.11%    |
| Hellenic Corporate Bond Price Index            | 85.40 Œ    | 86.42      | -1.02   | -1.18% |          |          | 85.00    | 92.77    | -7.69%    |