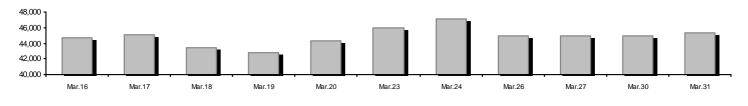

#### Summary of Markets

| Athex Capitalisation (mill. €) **:                            | 45,296.13  |         | Derivatives Total Open Interest                         | 569,714   |         |
|---------------------------------------------------------------|------------|---------|---------------------------------------------------------|-----------|---------|
| Daily change: mill. €   %                                     | 328.39     | 0.73%   | in Index Futures   % daily chng                         | 41,049    | -1.10%  |
| Yearly Avg Capitalisation: mill. $\in$   % chng prev year Avg | 48,658.20  | -29.75% | in Stock Futures   % daily chng                         | 525,705   | 2.91%   |
| Athex Composite Share Price Index   % daily chng              | 775.46     | 0.36%   | in Index Options   % daily chng                         | 2,520     | -0.94%  |
| Athex Composite Share Price Index Capitalisation (mill. €)    | 40,024.63  |         | in Stock Options   % daily chng                         | 440       | 7.32%   |
| Daily change (mill. €)                                        | 238.94     |         |                                                         |           |         |
| Securities' Transactions Value with Block Trades Method 6-1 ( | 125,712.37 |         | Derivatives Contracts Volume:                           | 88,977    |         |
| Daily change: thou. €   %                                     | 66,684.18  | 112.97% | Daily change: pieces   %                                | 53,434    | 150.34% |
| YtD Avg Trans. Value: thou. $\in  $ % chng prev year Avg      | 115,924.07 | -8.76%  | YtD Avg Derivatives Contracts   % chng prev year Avg    | 82,062    | 49.71%  |
| Blocks Transactions Value of Method 6-1 (thou. €)             | 26,562.61  |         | Derivatives Trades Number:                              | 3,961     |         |
| Blocks Transactions Value of Method 6-2 & 6-3 (thou. €)       | 0.02       |         | Daily change: number   %                                | 1,421     | 55.94%  |
| Bonds Transactions Value (thou. €)                            | 0.00       |         | YtD Avg Derivatives Trades number  % chng prev year Avg | 4,818     | 15.38%  |
| Securities' Transactions Volume (thou. Pieces)                | 459,368.50 |         | Lending Total Open Interest                             | 1,923,020 |         |
| Daily change: thou. pieces   %                                | 333,043.58 | 263.64% | Daily change: pieces   %                                | -142,963  | -6.92%  |
| YtD Avg Volume: thou. pieces   % chng prev year Avg           | 209,013.67 | 119.99% | Lending Volume (Multilateral/Bilateral)                 | 164,407   |         |
| Blocks Transactions Volume of Method 6-1 (thou. Pieces)       | 211,048.12 |         | Daily change: pieces   %                                | 144,323   | 718.60% |
| Blocks Transactions Volume of Method 6-2 & 6-3 (thou. Pieces  | 0.09       |         | Multilateral Lending                                    | 164,407   |         |
| Bonds Transactions Volume (thou. pieces)                      | 0.00       |         | Bilateral Lending                                       | 0         |         |
| Securities' Trades Number                                     | 36,118     |         | Lending Trades Number:                                  | 25        |         |
| Daily change: number   %                                      | 12,686     | 54.14%  | Daily change: thou. €   %                               | 18        | 257.14% |
| YtD Avg Derivatives Trades number   % chng prev year Avg      | 36,442     | 26.16%  | Multilateral Lending Trades Number                      | 25        |         |
| Number of Blocks Method 6-1                                   | 13         |         | 5                                                       |           |         |
| Number of Blocks Method 6-2 & 6-3                             | 2          |         | Bilateral Lending Trades Number                         | 0         |         |
| Number of Bonds Transactions                                  | 0          |         |                                                         |           |         |