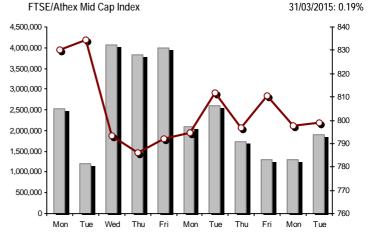

Athex Capitalisation (mill. €) \*\*

Athex Indices

Section 1: Statistical Figures of Securities, Derivatives and Lending

| Index name                                     | 31/03/2015 | 30/03/2015 | pts.    | %      | Min      | Мах      | Year min | Year max | Year chan |
|------------------------------------------------|------------|------------|---------|--------|----------|----------|----------|----------|-----------|
| Athex Composite Share Price Index              | 775.46 #   | 772.71     | 2.75    | 0.36%  | 772.71   | 795.37   | 708.61   | 945.81   | -6.14%    |
| FTSE/Athex Large Cap                           | 230.00 #   | 228.29     | 1.71    | 0.75%  | 228.29   | 236.56   | 209.48   | 283.37   | -13.16%   |
| FTSE/ATHEX Custom Capped                       | 783.55 #   | 777.45     | 6.10    | 0.78%  |          |          | 724.23   | 956.79   | -10.07%   |
| FTSE/ATHEX Custom Capped - USD                 | 608.39 #   | 607.03     | 1.36    | 0.22%  |          |          | 558.48   | 777.68   | -19.52%   |
| FTSE/Athex Mid Cap Index                       | 799.04 #   | 797.52     | 1.52    | 0.19%  | 797.52   | 818.40   | 717.54   | 984.77   | 3.36%     |
| FTSE/ATHEX-CSE Banking Index                   | 425.67 #   | 417.44     | 8.23    | 1.97%  | 417.44   | 448.37   | 391.43   | 774.70   | -41.53%   |
| FTSE/ATHEX Global Traders Index Plus           | 1,427.38 # | 1,420.94   | 6.44    | 0.45%  | 1,416.81 | 1,443.07 | 1,227.52 | 1,604.84 | 11.26%    |
| FTSE/ATHEX Global Traders Index                | 1,470.22 # | 1,468.92   | 1.30    | 0.09%  | 1,466.72 | 1,503.68 | 1,344.70 | 1,698.65 | 2.20%     |
| FTSE/ATHEX Mid & Small Cap Factor-Weighted Ind | 1,163.46 Œ | 1,173.52   | -10.06  | -0.86% | 1,155.36 | 1,175.86 | 1,076.89 | 1,223.09 | 6.14%     |
| Greece & Turkey 30 Price Index                 | 619.87 Œ   | 623.86     | -3.99   | -0.64% | 615.21   | 629.48   | 595.05   | 768.95   | -8.83%    |
| ATHEX Mid & SmallCap Price Index               | 2,460.93 # | 2,452.23   | 8.70    | 0.35%  | 2,429.15 | 2,465.72 | 2,372.76 | 2,635.74 | 0.87%     |
| FTSE/Athex Market Index                        | 557.16 #   | 553.16     | 4.00    | 0.72%  | 553.16   | 572.68   | 507.68   | 685.04   | -12.42%   |
| FTSE Med Index                                 | 5,726.99 # | 5,668.96   | 58.03   | 1.02%  |          |          | 4,930.94 | 5,755.15 | 13.70%    |
| Athex Composite Index Total Return Index       | 1,136.60 # | 1,132.56   | 4.04    | 0.36%  | 1,132.56 | 1,165.78 | 1,037.71 | 1,385.07 | -5.89%    |
| FTSE/Athex Large Cap Total Return              | 313.12 #   | 310.80     | 2.32    | 0.75%  |          |          | 285.87   | 382.72   | -12.86%   |
| FTSE/ATHEX Large Cap Net Total Return          | 931.94 #   | 925.01     | 6.93    | 0.75%  | 925.01   | 958.50   | 848.38   | 1,147.63 | -12.91%   |
| FTSE/ATHEX Custom Capped Total Return          | 826.77 #   | 820.34     | 6.43    | 0.78%  |          |          | 763.44   | 1,008.59 | -9.82%    |
| FTSE/ATHEX Custom Capped - USD Total Return    | 641.95 #   | 640.52     | 1.44    | 0.22%  |          |          | 589.29   | 819.78   | -19.29%   |
| FTSE/Athex Mid Cap Total Return                | 1,015.97 # | 1,014.04   | 1.93    | 0.19%  |          |          | 928.33   | 1,231.75 | 3.36%     |
| FTSE/ATHEX-CSE Banking Total Return Index      | 396.94 #   | 389.27     | 7.67    | 1.97%  |          |          | 368.97   | 708.30   | -41.56%   |
| Greece & Turkey 30 Total Return Index          | 756.70 #   | 741.77     | 14.93   | 2.01%  |          |          | 722.97   | 919.96   | -8.06%    |
| Hellenic Mid & Small Cap Index                 | 797.43 #   | 794.11     | 3.32    | 0.42%  | 794.11   | 814.49   | 716.61   | 994.59   | 3.67%     |
| FTSE/Athex Banks                               | 562.41 #   | 551.54     | 10.87   | 1.97%  | 551.54   | 592.40   | 517.18   | 1,023.60 | -41.53%   |
| FTSE/Athex Insurance                           | 1,411.91 # | 1,369.77   | 42.14   | 3.08%  | 1,369.77 | 1,411.91 | 1,296.01 | 1,538.35 | -3.60%    |
| FTSE/Athex Financial Services                  | 928.22 Œ   | 935.04     | -6.82   | -0.73% | 928.22   | 984.39   | 926.91   | 1,400.60 | -7.32%    |
| FTSE/Athex Industrial Goods & Services         | 2,104.43 Œ | 2,126.38   | -21.95  | -1.03% | 2,103.39 | 2,184.05 | 1,881.51 | 2,660.41 | 7.69%     |
| FTSE/Athex Retail                              | 3,994.07 Œ | 4,015.64   | -21.57  | -0.54% | 3,935.32 | 4,074.26 | 3,336.67 | 4,531.02 | 5.05%     |
| FTSE/ATHEX Real Estate                         | 2,367.75 Œ | 2,371.33   | -3.58   | -0.15% | 2,346.35 | 2,421.13 | 2,181.63 | 2,800.26 | 3.76%     |
| FTSE/Athex Personal & Household Goods          | 4,995.82 Œ | 4,997.87   | -2.05   | -0.04% | 4,979.26 | 5,127.27 | 3,847.16 | 5,680.33 | 9.74%     |
| FTSE/Athex Food & Beverage                     | 6,302.75 Œ | 6,309.16   | -6.41   | -0.10% | 6,264.73 | 6,446.18 | 5,066.70 | 6,446.18 | 7.59%     |
| FTSE/Athex Basic Resources                     | 2,315.88 Œ | 2,353.86   | -37.98  | -1.61% | 2,285.74 | 2,395.25 | 1,753.11 | 2,916.96 | 20.11%    |
| FTSE/Athex Construction & Materials            | 2,257.84 # | 2,214.63   | 43.21   | 1.95%  | 2,206.30 | 2,281.02 | 2,059.46 | 2,705.46 | 3.34%     |
| FTSE/Athex Oil & Gas                           | 1,826.82 Œ | 1,857.11   | -30.29  | -1.63% | 1,826.82 | 1,884.07 | 1,618.74 | 2,208.30 | 0.66%     |
| FTSE/Athex Chemicals                           | 6,742.29 Œ | 6,934.68   | -192.39 | -2.77% | 6,742.29 | 7,088.59 | 4,784.62 | 7,336.99 | 31.62%    |
| FTSE/Athex Media                               | 1,920.67 ¬ | 1,920.67   | 0.00    | 0.00%  | 1,920.67 | 1,920.67 | 1,359.24 | 2,061.03 | -6.81%    |
| FTSE/Athex Travel & Leisure                    | 1,554.30 # | 1,498.06   | 56.24   | 3.75%  | 1,498.06 | 1,576.92 | 1,238.26 | 1,741.96 | 1.38%     |
| FTSE/Athex Technology                          | 707.18 #   | 695.89     | 11.29   | 1.62%  | 693.22   | 707.18   | 659.36   | 786.22   | -2.60%    |
| FTSE/Athex Telecommunications                  | 2,270.87 Œ | 2,287.39   | -16.52  | -0.72% | 2,268.12 | 2,400.24 | 1,995.61 | 2,606.68 | -9.34%    |
| FTSE/Athex Utilities                           | 2,107.70 Œ | 2,120.66   | -12.96  | -0.61% | 2,097.55 | 2,187.04 | 1,711.47 | 2,830.02 | 0.44%     |
| FTSE/Athex Health Care                         | 118.96 #   | 114.20     | 4.76    | 4.17%  | 114.20   | 118.96   | 111.03   | 163.37   | -17.58%   |
| Athex All Share Index                          | 159.05 #   | 157.89     | 1.16    | 0.73%  |          |          | 146.74   | 196.00   | -14.46%   |
| Hellenic Corporate Bond Index                  | 88.13 Œ    | 89.04      | -0.91   | -1.02% |          |          | 87.18    | 94.45    | -6.11%    |
| Hellenic Corporate Bond Price Index            | 85.40 Œ    | 86.42      | -1.02   | -1.18% |          |          | 85.00    | 92.77    | -7.69%    |