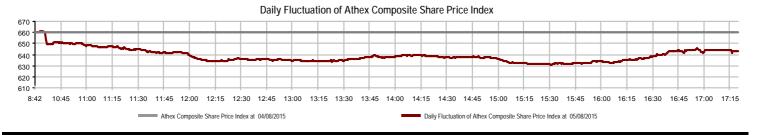

# **Summary of Markets**

| Securities' Transactions Value with Block Trades Me           | thod 6-1 (thou. €) |         | Athex Composite Share Price Index   % daily chng                                                                                                                                                                                                                                                                                                                                                                                                                                                                                                                                                                                                                                                                                                                                                                                                                                                                                                                                                                                                                                                                                                                                                                                                                                                                                                                                                                                                                                                                                                                                                                                                                                                                                                                                                                                                                                                                                                                                                                                                                                                                               |           |         |
|---------------------------------------------------------------|--------------------|---------|--------------------------------------------------------------------------------------------------------------------------------------------------------------------------------------------------------------------------------------------------------------------------------------------------------------------------------------------------------------------------------------------------------------------------------------------------------------------------------------------------------------------------------------------------------------------------------------------------------------------------------------------------------------------------------------------------------------------------------------------------------------------------------------------------------------------------------------------------------------------------------------------------------------------------------------------------------------------------------------------------------------------------------------------------------------------------------------------------------------------------------------------------------------------------------------------------------------------------------------------------------------------------------------------------------------------------------------------------------------------------------------------------------------------------------------------------------------------------------------------------------------------------------------------------------------------------------------------------------------------------------------------------------------------------------------------------------------------------------------------------------------------------------------------------------------------------------------------------------------------------------------------------------------------------------------------------------------------------------------------------------------------------------------------------------------------------------------------------------------------------------|-----------|---------|
|                                                               |                    |         |                                                                                                                                                                                                                                                                                                                                                                                                                                                                                                                                                                                                                                                                                                                                                                                                                                                                                                                                                                                                                                                                                                                                                                                                                                                                                                                                                                                                                                                                                                                                                                                                                                                                                                                                                                                                                                                                                                                                                                                                                                                                                                                                |           |         |
| Athex Capitalisation (mill. €) **:                            | 37,158.41          |         | Derivatives Total Open Interest                                                                                                                                                                                                                                                                                                                                                                                                                                                                                                                                                                                                                                                                                                                                                                                                                                                                                                                                                                                                                                                                                                                                                                                                                                                                                                                                                                                                                                                                                                                                                                                                                                                                                                                                                                                                                                                                                                                                                                                                                                                                                                | 287,131   |         |
| Daily change: mill. €   %                                     | -1,322.01          | -3.44%  | in Index Futures   % daily chng                                                                                                                                                                                                                                                                                                                                                                                                                                                                                                                                                                                                                                                                                                                                                                                                                                                                                                                                                                                                                                                                                                                                                                                                                                                                                                                                                                                                                                                                                                                                                                                                                                                                                                                                                                                                                                                                                                                                                                                                                                                                                                | 6,554     | 28.16%  |
| Yearly Avg Capitalisation: mill. $\in$   % chng prev year Avg | 47,331.92          | -31.66% | in Stock Futures   % daily chng                                                                                                                                                                                                                                                                                                                                                                                                                                                                                                                                                                                                                                                                                                                                                                                                                                                                                                                                                                                                                                                                                                                                                                                                                                                                                                                                                                                                                                                                                                                                                                                                                                                                                                                                                                                                                                                                                                                                                                                                                                                                                                | 278,650   | 1.70%   |
| Athex Composite Share Price Index   % daily chng              | 643.22             | -2.53%  | in Index Options   % daily chng                                                                                                                                                                                                                                                                                                                                                                                                                                                                                                                                                                                                                                                                                                                                                                                                                                                                                                                                                                                                                                                                                                                                                                                                                                                                                                                                                                                                                                                                                                                                                                                                                                                                                                                                                                                                                                                                                                                                                                                                                                                                                                | 1,796     | 5.40%   |
| Athex Composite Share Price Index Capitalisation (mill. €)    | 34,054.56          |         | in Stock Options   % daily chng                                                                                                                                                                                                                                                                                                                                                                                                                                                                                                                                                                                                                                                                                                                                                                                                                                                                                                                                                                                                                                                                                                                                                                                                                                                                                                                                                                                                                                                                                                                                                                                                                                                                                                                                                                                                                                                                                                                                                                                                                                                                                                | 131       | 0.77%   |
| Daily change (mill. €)                                        | -1,296.26          |         |                                                                                                                                                                                                                                                                                                                                                                                                                                                                                                                                                                                                                                                                                                                                                                                                                                                                                                                                                                                                                                                                                                                                                                                                                                                                                                                                                                                                                                                                                                                                                                                                                                                                                                                                                                                                                                                                                                                                                                                                                                                                                                                                |           |         |
| Securities' Transactions Value with Block Trades Method 6-1 ( | 81,107.08          |         | Derivatives Contracts Volume:                                                                                                                                                                                                                                                                                                                                                                                                                                                                                                                                                                                                                                                                                                                                                                                                                                                                                                                                                                                                                                                                                                                                                                                                                                                                                                                                                                                                                                                                                                                                                                                                                                                                                                                                                                                                                                                                                                                                                                                                                                                                                                  | 82,723    |         |
| Daily change: thou. €   %                                     | 17,035.65          | 26.59%  | Daily change: pieces   %                                                                                                                                                                                                                                                                                                                                                                                                                                                                                                                                                                                                                                                                                                                                                                                                                                                                                                                                                                                                                                                                                                                                                                                                                                                                                                                                                                                                                                                                                                                                                                                                                                                                                                                                                                                                                                                                                                                                                                                                                                                                                                       | -26,077   | -23.97% |
| YtD Avg Trans. Value: thou. $\in$   % chng prev year Avg      | 100,878.80         | -20.60% | YtD Avg Derivatives Contracts   % chng prev year Avg                                                                                                                                                                                                                                                                                                                                                                                                                                                                                                                                                                                                                                                                                                                                                                                                                                                                                                                                                                                                                                                                                                                                                                                                                                                                                                                                                                                                                                                                                                                                                                                                                                                                                                                                                                                                                                                                                                                                                                                                                                                                           | 90,436    | 64.99%  |
| Blocks Transactions Value of Method 6-1 (thou. €)             | 8,469.72           |         | Derivatives Trades Number:                                                                                                                                                                                                                                                                                                                                                                                                                                                                                                                                                                                                                                                                                                                                                                                                                                                                                                                                                                                                                                                                                                                                                                                                                                                                                                                                                                                                                                                                                                                                                                                                                                                                                                                                                                                                                                                                                                                                                                                                                                                                                                     | 2,992     |         |
| Blocks Transactions Value of Method 6-2 & 6-3 (thou. €)       | 282.82             |         | Daily change: number   %                                                                                                                                                                                                                                                                                                                                                                                                                                                                                                                                                                                                                                                                                                                                                                                                                                                                                                                                                                                                                                                                                                                                                                                                                                                                                                                                                                                                                                                                                                                                                                                                                                                                                                                                                                                                                                                                                                                                                                                                                                                                                                       | -704      | -19.05% |
| Bonds Transactions Value (thou. €)                            | 0.00               |         | YtD Avg Derivatives Trades number   % chng prev year Avg                                                                                                                                                                                                                                                                                                                                                                                                                                                                                                                                                                                                                                                                                                                                                                                                                                                                                                                                                                                                                                                                                                                                                                                                                                                                                                                                                                                                                                                                                                                                                                                                                                                                                                                                                                                                                                                                                                                                                                                                                                                                       | 4,559     | 9.18%   |
| Securities' Transactions Volume (thou. Pieces)                | 302,517.44         |         | Lending Total Open Interest                                                                                                                                                                                                                                                                                                                                                                                                                                                                                                                                                                                                                                                                                                                                                                                                                                                                                                                                                                                                                                                                                                                                                                                                                                                                                                                                                                                                                                                                                                                                                                                                                                                                                                                                                                                                                                                                                                                                                                                                                                                                                                    | 1,361,703 |         |
| Daily change: thou. pieces   %                                | 156,388.39         | 107.02% | Daily change: pieces   %                                                                                                                                                                                                                                                                                                                                                                                                                                                                                                                                                                                                                                                                                                                                                                                                                                                                                                                                                                                                                                                                                                                                                                                                                                                                                                                                                                                                                                                                                                                                                                                                                                                                                                                                                                                                                                                                                                                                                                                                                                                                                                       | -204,434  | -13.05% |
| YtD Avg Volume: thou. pieces   % chng prev year Avg           | 187,677.05         | 97.53%  | Lending Volume (Multilateral/Bilateral)                                                                                                                                                                                                                                                                                                                                                                                                                                                                                                                                                                                                                                                                                                                                                                                                                                                                                                                                                                                                                                                                                                                                                                                                                                                                                                                                                                                                                                                                                                                                                                                                                                                                                                                                                                                                                                                                                                                                                                                                                                                                                        | 2,816     |         |
| Blocks Transactions Volume of Method 6-1 (thou. Pieces)       | 6,249.62           |         | Daily change: pieces   %                                                                                                                                                                                                                                                                                                                                                                                                                                                                                                                                                                                                                                                                                                                                                                                                                                                                                                                                                                                                                                                                                                                                                                                                                                                                                                                                                                                                                                                                                                                                                                                                                                                                                                                                                                                                                                                                                                                                                                                                                                                                                                       | -27,140   | -90.60% |
| Blocks Transactions Volume of Method 6-2 & 6-3 (thou. Pieces  | 38.69              |         | Multilateral Lending                                                                                                                                                                                                                                                                                                                                                                                                                                                                                                                                                                                                                                                                                                                                                                                                                                                                                                                                                                                                                                                                                                                                                                                                                                                                                                                                                                                                                                                                                                                                                                                                                                                                                                                                                                                                                                                                                                                                                                                                                                                                                                           | 2,716     |         |
| Bonds Transactions Volume (thou. pieces)                      | 0.00               |         | Bilateral Lending                                                                                                                                                                                                                                                                                                                                                                                                                                                                                                                                                                                                                                                                                                                                                                                                                                                                                                                                                                                                                                                                                                                                                                                                                                                                                                                                                                                                                                                                                                                                                                                                                                                                                                                                                                                                                                                                                                                                                                                                                                                                                                              | 100       |         |
| Securities' Trades Number                                     | 26,732             |         | Lending Trades Number:                                                                                                                                                                                                                                                                                                                                                                                                                                                                                                                                                                                                                                                                                                                                                                                                                                                                                                                                                                                                                                                                                                                                                                                                                                                                                                                                                                                                                                                                                                                                                                                                                                                                                                                                                                                                                                                                                                                                                                                                                                                                                                         | 18        |         |
| Daily change: number   %                                      | 6,146              | 29.86%  | Daily change: thou. €   %                                                                                                                                                                                                                                                                                                                                                                                                                                                                                                                                                                                                                                                                                                                                                                                                                                                                                                                                                                                                                                                                                                                                                                                                                                                                                                                                                                                                                                                                                                                                                                                                                                                                                                                                                                                                                                                                                                                                                                                                                                                                                                      | -6        | -25.00% |
| YtD Avg Derivatives Trades number   % chng prev year Avg      | 33,436             | 15.76%  | Multilateral Lending Trades Number                                                                                                                                                                                                                                                                                                                                                                                                                                                                                                                                                                                                                                                                                                                                                                                                                                                                                                                                                                                                                                                                                                                                                                                                                                                                                                                                                                                                                                                                                                                                                                                                                                                                                                                                                                                                                                                                                                                                                                                                                                                                                             | 17        |         |
| Number of Blocks Method 6-1                                   | 11                 |         | , and the second | 1/        |         |
| Number of Blocks Method 6-2 & 6-3                             | 8                  |         | Bilateral Lending Trades Number                                                                                                                                                                                                                                                                                                                                                                                                                                                                                                                                                                                                                                                                                                                                                                                                                                                                                                                                                                                                                                                                                                                                                                                                                                                                                                                                                                                                                                                                                                                                                                                                                                                                                                                                                                                                                                                                                                                                                                                                                                                                                                | 1         |         |
| Number of Bonds Transactions                                  | 0                  |         |                                                                                                                                                                                                                                                                                                                                                                                                                                                                                                                                                                                                                                                                                                                                                                                                                                                                                                                                                                                                                                                                                                                                                                                                                                                                                                                                                                                                                                                                                                                                                                                                                                                                                                                                                                                                                                                                                                                                                                                                                                                                                                                                |           |         |

| Athex Indices                                  |                 |            |         |         |          |          |          |          |                  |
|------------------------------------------------|-----------------|------------|---------|---------|----------|----------|----------|----------|------------------|
| Index name                                     | 05/08/2015      | 04/08/2015 | pts.    | %       | Min      | Max      | Year min | Year max | Year change      |
| Athex Composite Share Price Index              | 643.22 Œ        | 659.94     | -16.72  | -2.53%  | 630.98   | 661.47   | 615.08   | 945.81   | -22.15% <b>Œ</b> |
| FTSE/Athex Large Cap                           | 188.88 Œ        | 194.45     | -5.57   | -2.86%  | 184.59   | 195.06   | 184.59   | 283.37   | -28.69% Œ        |
| FTSE/ATHEX Custom Capped                       | 676.05 Œ        | 697.62     | -21.57  | -3.09%  |          |          | 676.05   | 956.79   | -22.41% <b>Œ</b> |
| FTSE/ATHEX Custom Capped - USD                 | 531.25 Œ        | 548.80     | -17.55  | -3.20%  |          |          | 531.25   | 777.68   | -29.72% Œ        |
| FTSE/Athex Mid Cap Index                       | 752.57 <b>Œ</b> | 769.69     | -17.12  | -2.22%  | 747.39   | 791.29   | 705.04   | 984.77   | -2.65% Œ         |
| FTSE/ATHEX-CSE Banking Index                   | 180.44 Œ        | 247.16     | -66.72  | -26.99% | 176.49   | 247.16   | 176.49   | 774.70   | -75.21% Œ        |
| FTSE/ATHEX Global Traders Index Plus           | 1,382.83 Œ      | 1,415.41   | -32.58  | -2.30%  | 1,372.79 | 1,431.31 | 1,222.89 | 1,604.84 | 7.79% #          |
| FTSE/ATHEX Global Traders Index                | 1,350.56 Œ      | 1,372.85   | -22.29  | -1.62%  | 1,328.87 | 1,386.96 | 1,143.50 | 1,698.65 | -6.12% Œ         |
| FTSE/ATHEX Mid & Small Cap Factor-Weighted Ind | 1,213.44 Œ      | 1,233.22   | -19.78  | -1.60%  | 1,203.84 | 1,241.85 | 1,076.89 | 1,286.48 | 10.70% #         |
| Greece & Turkey 30 Price Index                 | 527.83 Œ        | 536.37     | -8.54   | -1.59%  | 524.59   | 537.54   | 524.59   | 768.95   | -22.36% Œ        |
| ATHEX Mid & SmallCap Price Index               | 1,933.85 Œ      | 2,045.31   | -111.46 | -5.45%  | 1,914.85 | 2,057.68 | 1,914.85 | 2,635.74 | -20.73% Œ        |
| FTSE/Athex Market Index                        | 460.19 Œ        | 473.61     | -13.42  | -2.83%  | 450.19   | 475.04   | 450.19   | 685.04   | -27.66% Œ        |
| FTSE Med Index                                 | 6,008.06 #      | 5,997.02   | 11.05   | 0.18%   |          |          | 4,930.94 | 6,221.67 | 19.28% #         |
| Athex Composite Index Total Return Index       | 954.86 Œ        | 979.67     | -24.81  | -2.53%  | 936.69   | 981.95   | 913.03   | 1,385.07 | -20.94% Œ        |
| FTSE/Athex Large Cap Total Return              | 259.97 Œ        | 267.64     | -7.67   | -2.87%  |          |          | 259.97   | 382.72   | -27.65% Œ        |
| FTSE/ATHEX Large Cap Net Total Return          | 776.13 Œ        | 799.04     | -22.91  | -2.87%  | 758.52   | 801.55   | 758.52   | 1,147.63 | -27.47% Œ        |
| FTSE/ATHEX Custom Capped Total Return          | 722.96 Œ        | 746.03     | -23.07  | -3.09%  |          |          | 722.96   | 1,008.59 | -21.15% <b>Œ</b> |
| FTSE/ATHEX Custom Capped - USD Total Return    | 568.11 Œ        | 586.88     | -18.77  | -3.20%  |          |          | 568.11   | 819.78   | -28.58% Œ        |
| FTSE/Athex Mid Cap Total Return                | 966.47 Œ        | 988.45     | -21.98  | -2.22%  |          |          | 908.00   | 1,231.75 | -1.67% Œ         |
| FTSE/ATHEX-CSE Banking Total Return Index      | 168.26 Œ        | 230.48     | -62.22  | -27.00% |          |          | 168.26   | 708.30   | -75.23% Œ        |
| Greece & Turkey 30 Total Return Index          | 664.57 Œ        | 674.19     | -9.62   | -1.43%  |          |          | 664.57   | 919.96   | -19.26% Œ        |
| Hellenic Mid & Small Cap Index                 | 738.92 #        | 735.66     | 3.26    | 0.44%   | 725.61   | 746.69   | 617.89   | 994.59   | -3.94% Œ         |
| FTSE/Athex Banks                               | 238.40 Œ        | 326.56     | -88.16  | -27.00% | 233.18   | 326.56   | 233.18   | 1,023.60 | -75.21% Œ        |
| FTSE/Athex Insurance                           | 1,506.74 ¬      | 1,506.74   | 0.00    | 0.00%   | 1,506.74 | 1,506.74 | 1,222.25 | 1,780.70 | 2.88% #          |
| FTSE/Athex Financial Services                  | 755.19 #        | 729.86     | 25.33   | 3.47%   | 709.41   | 755.19   | 652.25   | 1,400.60 | -24.60% Œ        |
| FTSE/Athex Industrial Goods & Services         | 1,992.81 #      | 1,958.19   | 34.62   | 1.77%   | 1,921.65 | 1,992.81 | 1,649.24 | 2,660.41 | 1.98% #          |
| FTSE/Athex Retail                              | 3,176.30 Œ      | 3,210.98   | -34.68  | -1.08%  | 3,103.47 | 3,229.61 | 2,667.59 | 4,531.02 | -16.46% Œ        |
| FTSE/ATHEX Real Estate                         | 2,532.47 #      | 2,437.33   | 95.14   | 3.90%   | 2,411.55 | 2,545.31 | 1,918.09 | 2,800.26 | 10.98% #         |
| FTSE/Athex Personal & Household Goods          | 3,593.51 Œ      | 3,649.11   | -55.60  | -1.52%  | 3,419.31 | 3,682.50 | 2,841.14 | 5,680.33 | -21.07% Œ        |
| FTSE/Athex Food & Beverage                     | 7,547.26 #      | 7,014.71   | 532.55  | 7.59%   | 6,914.12 | 7,547.26 | 5,066.70 | 7,814.61 | 28.84% #         |
| FTSE/Athex Basic Resources                     | 2,197.90 Œ      | 2,202.41   | -4.51   | -0.20%  | 2,133.58 | 2,287.44 | 1,753.11 | 2,916.96 | 13.99% #         |
| FTSE/Athex Construction & Materials            | 2,013.13 Œ      | 2,098.82   | -85.69  | -4.08%  | 1,993.06 | 2,116.71 | 1,676.30 | 2,705.46 | -7.86% Œ         |
| FTSE/Athex Oil & Gas                           | 2,170.46 Œ      | 2,274.05   | -103.59 | -4.56%  | 2,131.25 | 2,322.28 | 1,618.74 | 2,399.45 | 19.60% #         |
| FTSE/Athex Chemicals                           | 6,718.38 Œ      | 6,863.53   | -145.15 | -2.11%  | 6,428.07 | 7,298.99 | 4,784.62 | 7,561.34 | 31.15% #         |
| FTSE/Athex Travel & Leisure                    | 1,265.33 #      | 1,255.85   | 9.48    | 0.75%   | 1,246.33 | 1,289.69 | 1,043.25 | 1,741.96 | -17.47% Œ        |
| FTSE/Athex Technology                          | 595.22 Œ        | 608.90     | -13.68  | -2.25%  | 585.83   | 619.02   | 561.10   | 786.22   | -18.02% Œ        |
| FTSE/Athex Telecommunications                  | 1,957.08 Œ      | 1,995.61   | -38.53  | -1.93%  | 1,860.74 | 2,009.38 | 1,582.73 | 2,606.68 | -21.87% Œ        |
| FTSE/Athex Utilities                           | 1,765.16 #      | 1,698.68   | 66.48   | 3.91%   | 1,693.11 | 1,814.42 | 1,405.61 | 2,830.02 | -15.89% Œ        |
| FTSE/Athex Health Care                         | 74.55 Œ         | 79.31      | -4.76   | -6.00%  | 74.55    | 87.24    | 70.58    | 163.37   | -48.35% Œ        |
| Athex All Share Index                          | 130.54 Œ        | 135.25     | -4.71   | -3.48%  | 130.54   | 130.54   | 130.54   | 196.00   | -29.79% Œ        |
| Hellenic Corporate Bond Index                  | 83.33 Œ         | 83.67      | -0.34   | -0.40%  |          |          | 72.78    | 94.45    | -11.23% Œ        |
| Hellenic Corporate Bond Price Index            | 79.51 Œ         | 79.85      | -0.34   | -0.43%  |          |          | 69.59    | 92.77    | -14.05% Œ        |