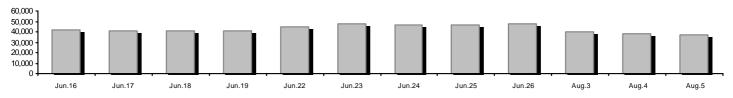

# **Summary of Markets**

| Securities' Transactions Value with Block Trades Me           | thod 6-1 (thou. €) |         | Athex Composite Share Price Index   % daily chng                                                                                                                                                                                                                                                                                                                                                                                                                                                                                                                                                                                                                                                                                                                                                                                                                                                                                                                                                                                                                                                                                                                                                                                                                                                                                                                                                                                                                                                                                                                                                                                                                                                                                                                                                                                                                                                                                                                                                                                                                                                                               |           |         |
|---------------------------------------------------------------|--------------------|---------|--------------------------------------------------------------------------------------------------------------------------------------------------------------------------------------------------------------------------------------------------------------------------------------------------------------------------------------------------------------------------------------------------------------------------------------------------------------------------------------------------------------------------------------------------------------------------------------------------------------------------------------------------------------------------------------------------------------------------------------------------------------------------------------------------------------------------------------------------------------------------------------------------------------------------------------------------------------------------------------------------------------------------------------------------------------------------------------------------------------------------------------------------------------------------------------------------------------------------------------------------------------------------------------------------------------------------------------------------------------------------------------------------------------------------------------------------------------------------------------------------------------------------------------------------------------------------------------------------------------------------------------------------------------------------------------------------------------------------------------------------------------------------------------------------------------------------------------------------------------------------------------------------------------------------------------------------------------------------------------------------------------------------------------------------------------------------------------------------------------------------------|-----------|---------|
|                                                               |                    |         |                                                                                                                                                                                                                                                                                                                                                                                                                                                                                                                                                                                                                                                                                                                                                                                                                                                                                                                                                                                                                                                                                                                                                                                                                                                                                                                                                                                                                                                                                                                                                                                                                                                                                                                                                                                                                                                                                                                                                                                                                                                                                                                                |           |         |
| Athex Capitalisation (mill. €) **:                            | 37,158.41          |         | Derivatives Total Open Interest                                                                                                                                                                                                                                                                                                                                                                                                                                                                                                                                                                                                                                                                                                                                                                                                                                                                                                                                                                                                                                                                                                                                                                                                                                                                                                                                                                                                                                                                                                                                                                                                                                                                                                                                                                                                                                                                                                                                                                                                                                                                                                | 287,131   |         |
| Daily change: mill. €   %                                     | -1,322.01          | -3.44%  | in Index Futures   % daily chng                                                                                                                                                                                                                                                                                                                                                                                                                                                                                                                                                                                                                                                                                                                                                                                                                                                                                                                                                                                                                                                                                                                                                                                                                                                                                                                                                                                                                                                                                                                                                                                                                                                                                                                                                                                                                                                                                                                                                                                                                                                                                                | 6,554     | 28.16%  |
| Yearly Avg Capitalisation: mill. $\in$   % chng prev year Avg | 47,331.92          | -31.66% | in Stock Futures   % daily chng                                                                                                                                                                                                                                                                                                                                                                                                                                                                                                                                                                                                                                                                                                                                                                                                                                                                                                                                                                                                                                                                                                                                                                                                                                                                                                                                                                                                                                                                                                                                                                                                                                                                                                                                                                                                                                                                                                                                                                                                                                                                                                | 278,650   | 1.70%   |
| Athex Composite Share Price Index   % daily chng              | 643.22             | -2.53%  | in Index Options   % daily chng                                                                                                                                                                                                                                                                                                                                                                                                                                                                                                                                                                                                                                                                                                                                                                                                                                                                                                                                                                                                                                                                                                                                                                                                                                                                                                                                                                                                                                                                                                                                                                                                                                                                                                                                                                                                                                                                                                                                                                                                                                                                                                | 1,796     | 5.40%   |
| Athex Composite Share Price Index Capitalisation (mill. €)    | 34,054.56          |         | in Stock Options   % daily chng                                                                                                                                                                                                                                                                                                                                                                                                                                                                                                                                                                                                                                                                                                                                                                                                                                                                                                                                                                                                                                                                                                                                                                                                                                                                                                                                                                                                                                                                                                                                                                                                                                                                                                                                                                                                                                                                                                                                                                                                                                                                                                | 131       | 0.77%   |
| Daily change (mill. €)                                        | -1,296.26          |         |                                                                                                                                                                                                                                                                                                                                                                                                                                                                                                                                                                                                                                                                                                                                                                                                                                                                                                                                                                                                                                                                                                                                                                                                                                                                                                                                                                                                                                                                                                                                                                                                                                                                                                                                                                                                                                                                                                                                                                                                                                                                                                                                |           |         |
| Securities' Transactions Value with Block Trades Method 6-1 ( | 81,107.08          |         | Derivatives Contracts Volume:                                                                                                                                                                                                                                                                                                                                                                                                                                                                                                                                                                                                                                                                                                                                                                                                                                                                                                                                                                                                                                                                                                                                                                                                                                                                                                                                                                                                                                                                                                                                                                                                                                                                                                                                                                                                                                                                                                                                                                                                                                                                                                  | 82,723    |         |
| Daily change: thou. €   %                                     | 17,035.65          | 26.59%  | Daily change: pieces   %                                                                                                                                                                                                                                                                                                                                                                                                                                                                                                                                                                                                                                                                                                                                                                                                                                                                                                                                                                                                                                                                                                                                                                                                                                                                                                                                                                                                                                                                                                                                                                                                                                                                                                                                                                                                                                                                                                                                                                                                                                                                                                       | -26,077   | -23.97% |
| YtD Avg Trans. Value: thou. $\in$   % chng prev year Avg      | 100,878.80         | -20.60% | YtD Avg Derivatives Contracts   % chng prev year Avg                                                                                                                                                                                                                                                                                                                                                                                                                                                                                                                                                                                                                                                                                                                                                                                                                                                                                                                                                                                                                                                                                                                                                                                                                                                                                                                                                                                                                                                                                                                                                                                                                                                                                                                                                                                                                                                                                                                                                                                                                                                                           | 90,436    | 64.99%  |
| Blocks Transactions Value of Method 6-1 (thou. €)             | 8,469.72           |         | Derivatives Trades Number:                                                                                                                                                                                                                                                                                                                                                                                                                                                                                                                                                                                                                                                                                                                                                                                                                                                                                                                                                                                                                                                                                                                                                                                                                                                                                                                                                                                                                                                                                                                                                                                                                                                                                                                                                                                                                                                                                                                                                                                                                                                                                                     | 2,992     |         |
| Blocks Transactions Value of Method 6-2 & 6-3 (thou. €)       | 282.82             |         | Daily change: number   %                                                                                                                                                                                                                                                                                                                                                                                                                                                                                                                                                                                                                                                                                                                                                                                                                                                                                                                                                                                                                                                                                                                                                                                                                                                                                                                                                                                                                                                                                                                                                                                                                                                                                                                                                                                                                                                                                                                                                                                                                                                                                                       | -704      | -19.05% |
| Bonds Transactions Value (thou. €)                            | 0.00               |         | YtD Avg Derivatives Trades number   % chng prev year Avg                                                                                                                                                                                                                                                                                                                                                                                                                                                                                                                                                                                                                                                                                                                                                                                                                                                                                                                                                                                                                                                                                                                                                                                                                                                                                                                                                                                                                                                                                                                                                                                                                                                                                                                                                                                                                                                                                                                                                                                                                                                                       | 4,559     | 9.18%   |
| Securities' Transactions Volume (thou. Pieces)                | 302,517.44         |         | Lending Total Open Interest                                                                                                                                                                                                                                                                                                                                                                                                                                                                                                                                                                                                                                                                                                                                                                                                                                                                                                                                                                                                                                                                                                                                                                                                                                                                                                                                                                                                                                                                                                                                                                                                                                                                                                                                                                                                                                                                                                                                                                                                                                                                                                    | 1,361,703 |         |
| Daily change: thou. pieces   %                                | 156,388.39         | 107.02% | Daily change: pieces   %                                                                                                                                                                                                                                                                                                                                                                                                                                                                                                                                                                                                                                                                                                                                                                                                                                                                                                                                                                                                                                                                                                                                                                                                                                                                                                                                                                                                                                                                                                                                                                                                                                                                                                                                                                                                                                                                                                                                                                                                                                                                                                       | -204,434  | -13.05% |
| YtD Avg Volume: thou. pieces   % chng prev year Avg           | 187,677.05         | 97.53%  | Lending Volume (Multilateral/Bilateral)                                                                                                                                                                                                                                                                                                                                                                                                                                                                                                                                                                                                                                                                                                                                                                                                                                                                                                                                                                                                                                                                                                                                                                                                                                                                                                                                                                                                                                                                                                                                                                                                                                                                                                                                                                                                                                                                                                                                                                                                                                                                                        | 2,816     |         |
| Blocks Transactions Volume of Method 6-1 (thou. Pieces)       | 6,249.62           |         | Daily change: pieces   %                                                                                                                                                                                                                                                                                                                                                                                                                                                                                                                                                                                                                                                                                                                                                                                                                                                                                                                                                                                                                                                                                                                                                                                                                                                                                                                                                                                                                                                                                                                                                                                                                                                                                                                                                                                                                                                                                                                                                                                                                                                                                                       | -27,140   | -90.60% |
| Blocks Transactions Volume of Method 6-2 & 6-3 (thou. Pieces  | 38.69              |         | Multilateral Lending                                                                                                                                                                                                                                                                                                                                                                                                                                                                                                                                                                                                                                                                                                                                                                                                                                                                                                                                                                                                                                                                                                                                                                                                                                                                                                                                                                                                                                                                                                                                                                                                                                                                                                                                                                                                                                                                                                                                                                                                                                                                                                           | 2,716     |         |
| Bonds Transactions Volume (thou. pieces)                      | 0.00               |         | Bilateral Lending                                                                                                                                                                                                                                                                                                                                                                                                                                                                                                                                                                                                                                                                                                                                                                                                                                                                                                                                                                                                                                                                                                                                                                                                                                                                                                                                                                                                                                                                                                                                                                                                                                                                                                                                                                                                                                                                                                                                                                                                                                                                                                              | 100       |         |
| Securities' Trades Number                                     | 26,732             |         | Lending Trades Number:                                                                                                                                                                                                                                                                                                                                                                                                                                                                                                                                                                                                                                                                                                                                                                                                                                                                                                                                                                                                                                                                                                                                                                                                                                                                                                                                                                                                                                                                                                                                                                                                                                                                                                                                                                                                                                                                                                                                                                                                                                                                                                         | 18        |         |
| Daily change: number   %                                      | 6,146              | 29.86%  | Daily change: thou. €   %                                                                                                                                                                                                                                                                                                                                                                                                                                                                                                                                                                                                                                                                                                                                                                                                                                                                                                                                                                                                                                                                                                                                                                                                                                                                                                                                                                                                                                                                                                                                                                                                                                                                                                                                                                                                                                                                                                                                                                                                                                                                                                      | -6        | -25.00% |
| YtD Avg Derivatives Trades number   % chng prev year Avg      | 33,436             | 15.76%  | Multilateral Lending Trades Number                                                                                                                                                                                                                                                                                                                                                                                                                                                                                                                                                                                                                                                                                                                                                                                                                                                                                                                                                                                                                                                                                                                                                                                                                                                                                                                                                                                                                                                                                                                                                                                                                                                                                                                                                                                                                                                                                                                                                                                                                                                                                             | 17        |         |
| Number of Blocks Method 6-1                                   | 11                 |         | , and the second | 1/        |         |
| Number of Blocks Method 6-2 & 6-3                             | 8                  |         | Bilateral Lending Trades Number                                                                                                                                                                                                                                                                                                                                                                                                                                                                                                                                                                                                                                                                                                                                                                                                                                                                                                                                                                                                                                                                                                                                                                                                                                                                                                                                                                                                                                                                                                                                                                                                                                                                                                                                                                                                                                                                                                                                                                                                                                                                                                | 1         |         |
| Number of Bonds Transactions                                  | 0                  |         |                                                                                                                                                                                                                                                                                                                                                                                                                                                                                                                                                                                                                                                                                                                                                                                                                                                                                                                                                                                                                                                                                                                                                                                                                                                                                                                                                                                                                                                                                                                                                                                                                                                                                                                                                                                                                                                                                                                                                                                                                                                                                                                                |           |         |

# Analytic Figures for Athex Market's Boards and Categories

|                                       | Total Traded<br>Securities | Main Market  | Low Dispersion | Other<br>Categories (*) | Exchange Traded<br>Funds (ETFs) | Warrants   |
|---------------------------------------|----------------------------|--------------|----------------|-------------------------|---------------------------------|------------|
| Totals                                | 117                        | 92           | 6              | 13                      | 3                               | 3          |
| Gain / Lose / Same:                   | 40 / 60 / 17               | 32 / 47 / 13 | 1/2/3          | 6/7/0                   | 0/3/0                           | 1/1/1      |
| Athex Capitalisation (mill. €) **     | 37,158.41                  | 35,504.57    | 1,397.39       | 256.46                  |                                 |            |
| Daily Average Trans/ons Value(thou.€) | 100,878.80                 | 98,837.30    | 53.66          | 75.94                   | 53.53                           | 1,973.45   |
| Transactions Value                    | 81,389.90                  | 81,018.54    | 44.89          | 6.64                    | 4.31                            | 315.51     |
| Main Board:                           | 72,637.36                  | 72,266.01    | 44.89          | 6.64                    | 4.31                            | 315.51     |
| Blocks Board 6_2_3:                   | 8,752.54                   | 8,752.54     | 0.00           | 0.00                    | 0.00                            | 0.00       |
| Forced Sales Board:                   | 0.00                       | 0.00         | 0.00           | 0.00                    | 0.00                            | 0.00       |
| Special Terms Board:                  | 0.00                       | 0.00         | 0.00           | 0.00                    | 0.00                            | 0.00       |
| Daily Average Transactions Volume     | 187,677,050                | 178,865,945  | 48,313         | 251,265                 | 18,764                          | 8,645,291  |
| Transactions Volume                   | 302,556,129                | 290,376,468  | 16,613         | 105,871                 | 2,264                           | 12,054,913 |
| Main Board:                           | 296,267,821                | 284,088,160  | 16,613         | 105,871                 | 2,264                           | 12,054,913 |
| Blocks Board 6_2_3:                   | 6,288,308                  | 6,288,308    | 0              | 0                       | 0                               | 0          |
| Forced Sales Board:                   | 0                          | 0            | 0              | 0                       | 0                               | 0          |
| Special Terms Board:                  | 0                          | 0            | 0              | 0                       | 0                               | 0          |
| Daily Average Number of Trades        | 33,436                     | 31,715       | 31             | 74                      | 6                               | 1,612      |
| Number of Trades                      | 26,740                     | 25,202       | 24             | 52                      | 6                               | 1,456      |
| Main Board:                           | 26,721                     | 25,183       | 24             | 52                      | 6                               | 1,456      |
| Blocks Board 6_2_3:                   | 19                         | 19           | 0              | 0                       | 0                               | 0          |
| Forced Sales Board:                   | 0                          | 0            | 0              | 0                       | 0                               | 0          |
| Special Terms Board:                  | 0                          | 0            | 0              | 0                       | 0                               | 0          |