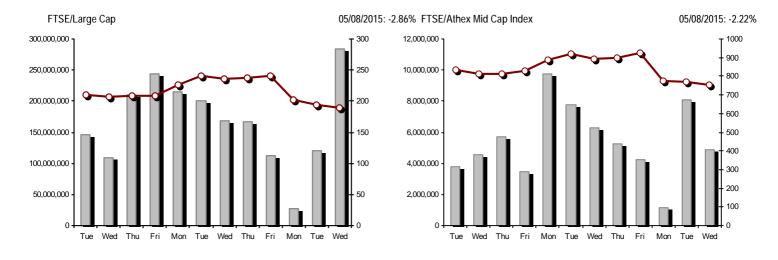

| Athex Indices                                  |                 |            |         |         |          |          |          |          |                  |
|------------------------------------------------|-----------------|------------|---------|---------|----------|----------|----------|----------|------------------|
| Index name                                     | 05/08/2015      | 04/08/2015 | pts.    | %       | Min      | Max      | Year min | Year max | Year change      |
| Athex Composite Share Price Index              | 643.22 Œ        | 659.94     | -16.72  | -2.53%  | 630.98   | 661.47   | 615.08   | 945.81   | -22.15% <b>Œ</b> |
| FTSE/Athex Large Cap                           | 188.88 Œ        | 194.45     | -5.57   | -2.86%  | 184.59   | 195.06   | 184.59   | 283.37   | -28.69% Œ        |
| FTSE/ATHEX Custom Capped                       | 676.05 Œ        | 697.62     | -21.57  | -3.09%  |          |          | 676.05   | 956.79   | -22.41% <b>Œ</b> |
| FTSE/ATHEX Custom Capped - USD                 | 531.25 Œ        | 548.80     | -17.55  | -3.20%  |          |          | 531.25   | 777.68   | -29.72% Œ        |
| FTSE/Athex Mid Cap Index                       | 752.57 <b>Œ</b> | 769.69     | -17.12  | -2.22%  | 747.39   | 791.29   | 705.04   | 984.77   | -2.65% Œ         |
| FTSE/ATHEX-CSE Banking Index                   | 180.44 Œ        | 247.16     | -66.72  | -26.99% | 176.49   | 247.16   | 176.49   | 774.70   | -75.21% Œ        |
| FTSE/ATHEX Global Traders Index Plus           | 1,382.83 Œ      | 1,415.41   | -32.58  | -2.30%  | 1,372.79 | 1,431.31 | 1,222.89 | 1,604.84 | 7.79% #          |
| FTSE/ATHEX Global Traders Index                | 1,350.56 Œ      | 1,372.85   | -22.29  | -1.62%  | 1,328.87 | 1,386.96 | 1,143.50 | 1,698.65 | -6.12% Œ         |
| FTSE/ATHEX Mid & Small Cap Factor-Weighted Ind | 1,213.44 Œ      | 1,233.22   | -19.78  | -1.60%  | 1,203.84 | 1,241.85 | 1,076.89 | 1,286.48 | 10.70% #         |
| Greece & Turkey 30 Price Index                 | 527.83 Œ        | 536.37     | -8.54   | -1.59%  | 524.59   | 537.54   | 524.59   | 768.95   | -22.36% Œ        |
| ATHEX Mid & SmallCap Price Index               | 1,933.85 Œ      | 2,045.31   | -111.46 | -5.45%  | 1,914.85 | 2,057.68 | 1,914.85 | 2,635.74 | -20.73% Œ        |
| FTSE/Athex Market Index                        | 460.19 Œ        | 473.61     | -13.42  | -2.83%  | 450.19   | 475.04   | 450.19   | 685.04   | -27.66% Œ        |
| FTSE Med Index                                 | 6,008.06 #      | 5,997.02   | 11.05   | 0.18%   |          |          | 4,930.94 | 6,221.67 | 19.28% #         |
| Athex Composite Index Total Return Index       | 954.86 Œ        | 979.67     | -24.81  | -2.53%  | 936.69   | 981.95   | 913.03   | 1,385.07 | -20.94% Œ        |
| FTSE/Athex Large Cap Total Return              | 259.97 Œ        | 267.64     | -7.67   | -2.87%  |          |          | 259.97   | 382.72   | -27.65% Œ        |
| FTSE/ATHEX Large Cap Net Total Return          | 776.13 Œ        | 799.04     | -22.91  | -2.87%  | 758.52   | 801.55   | 758.52   | 1,147.63 | -27.47% Œ        |
| FTSE/ATHEX Custom Capped Total Return          | 722.96 Œ        | 746.03     | -23.07  | -3.09%  |          |          | 722.96   | 1,008.59 | -21.15% <b>Œ</b> |
| FTSE/ATHEX Custom Capped - USD Total Return    | 568.11 Œ        | 586.88     | -18.77  | -3.20%  |          |          | 568.11   | 819.78   | -28.58% Œ        |
| FTSE/Athex Mid Cap Total Return                | 966.47 Œ        | 988.45     | -21.98  | -2.22%  |          |          | 908.00   | 1,231.75 | -1.67% Œ         |
| FTSE/ATHEX-CSE Banking Total Return Index      | 168.26 Œ        | 230.48     | -62.22  | -27.00% |          |          | 168.26   | 708.30   | -75.23% Œ        |
| Greece & Turkey 30 Total Return Index          | 664.57 Œ        | 674.19     | -9.62   | -1.43%  |          |          | 664.57   | 919.96   | -19.26% Œ        |
| Hellenic Mid & Small Cap Index                 | 738.92 #        | 735.66     | 3.26    | 0.44%   | 725.61   | 746.69   | 617.89   | 994.59   | -3.94% Œ         |
| FTSE/Athex Banks                               | 238.40 Œ        | 326.56     | -88.16  | -27.00% | 233.18   | 326.56   | 233.18   | 1,023.60 | -75.21% Œ        |
| FTSE/Athex Insurance                           | 1,506.74 ¬      | 1,506.74   | 0.00    | 0.00%   | 1,506.74 | 1,506.74 | 1,222.25 | 1,780.70 | 2.88% #          |
| FTSE/Athex Financial Services                  | 755.19 #        | 729.86     | 25.33   | 3.47%   | 709.41   | 755.19   | 652.25   | 1,400.60 | -24.60% Œ        |
| FTSE/Athex Industrial Goods & Services         | 1,992.81 #      | 1,958.19   | 34.62   | 1.77%   | 1,921.65 | 1,992.81 | 1,649.24 | 2,660.41 | 1.98% #          |
| FTSE/Athex Retail                              | 3,176.30 Œ      | 3,210.98   | -34.68  | -1.08%  | 3,103.47 | 3,229.61 | 2,667.59 | 4,531.02 | -16.46% Œ        |
| FTSE/ATHEX Real Estate                         | 2,532.47 #      | 2,437.33   | 95.14   | 3.90%   | 2,411.55 | 2,545.31 | 1,918.09 | 2,800.26 | 10.98% #         |
| FTSE/Athex Personal & Household Goods          | 3,593.51 Œ      | 3,649.11   | -55.60  | -1.52%  | 3,419.31 | 3,682.50 | 2,841.14 | 5,680.33 | -21.07% Œ        |
| FTSE/Athex Food & Beverage                     | 7,547.26 #      | 7,014.71   | 532.55  | 7.59%   | 6,914.12 | 7,547.26 | 5,066.70 | 7,814.61 | 28.84% #         |
| FTSE/Athex Basic Resources                     | 2,197.90 Œ      | 2,202.41   | -4.51   | -0.20%  | 2,133.58 | 2,287.44 | 1,753.11 | 2,916.96 | 13.99% #         |
| FTSE/Athex Construction & Materials            | 2,013.13 Œ      | 2,098.82   | -85.69  | -4.08%  | 1,993.06 | 2,116.71 | 1,676.30 | 2,705.46 | -7.86% Œ         |
| FTSE/Athex Oil & Gas                           | 2,170.46 Œ      | 2,274.05   | -103.59 | -4.56%  | 2,131.25 | 2,322.28 | 1,618.74 | 2,399.45 | 19.60% #         |
| FTSE/Athex Chemicals                           | 6,718.38 Œ      | 6,863.53   | -145.15 | -2.11%  | 6,428.07 | 7,298.99 | 4,784.62 | 7,561.34 | 31.15% #         |
| FTSE/Athex Travel & Leisure                    | 1,265.33 #      | 1,255.85   | 9.48    | 0.75%   | 1,246.33 | 1,289.69 | 1,043.25 | 1,741.96 | -17.47% Œ        |
| FTSE/Athex Technology                          | 595.22 Œ        | 608.90     | -13.68  | -2.25%  | 585.83   | 619.02   | 561.10   | 786.22   | -18.02% Œ        |
| FTSE/Athex Telecommunications                  | 1,957.08 Œ      | 1,995.61   | -38.53  | -1.93%  | 1,860.74 | 2,009.38 | 1,582.73 | 2,606.68 | -21.87% Œ        |
| FTSE/Athex Utilities                           | 1,765.16 #      | 1,698.68   | 66.48   | 3.91%   | 1,693.11 | 1,814.42 | 1,405.61 | 2,830.02 | -15.89% Œ        |
| FTSE/Athex Health Care                         | 74.55 Œ         | 79.31      | -4.76   | -6.00%  | 74.55    | 87.24    | 70.58    | 163.37   | -48.35% Œ        |
| Athex All Share Index                          | 130.54 Œ        | 135.25     | -4.71   | -3.48%  | 130.54   | 130.54   | 130.54   | 196.00   | -29.79% Œ        |
| Hellenic Corporate Bond Index                  | 83.33 Œ         | 83.67      | -0.34   | -0.40%  |          |          | 72.78    | 94.45    | -11.23% Œ        |
| Hellenic Corporate Bond Price Index            | 79.51 Œ         | 79.85      | -0.34   | -0.43%  |          |          | 69.59    | 92.77    | -14.05% Œ        |