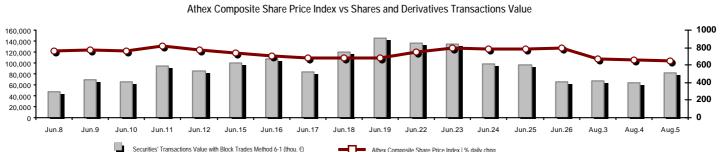

# **Summary of Markets**

| Securities' Transactions Value with Block Trades Me           | thod 6-1 (thou. €) |         | Athex Composite Share Price Index   % daily chng                                                                                                                                                                                                                                                                                                                                                                                                                                                                                                                                                                                                                                                                                                                                                                                                                                                                                                                                                                                                                                                                                                                                                                                                                                                                                                                                                                                                                                                                                                                                                                                                                                                                                                                                                                                                                                                                                                                                                                                                                                                                               |           |         |
|---------------------------------------------------------------|--------------------|---------|--------------------------------------------------------------------------------------------------------------------------------------------------------------------------------------------------------------------------------------------------------------------------------------------------------------------------------------------------------------------------------------------------------------------------------------------------------------------------------------------------------------------------------------------------------------------------------------------------------------------------------------------------------------------------------------------------------------------------------------------------------------------------------------------------------------------------------------------------------------------------------------------------------------------------------------------------------------------------------------------------------------------------------------------------------------------------------------------------------------------------------------------------------------------------------------------------------------------------------------------------------------------------------------------------------------------------------------------------------------------------------------------------------------------------------------------------------------------------------------------------------------------------------------------------------------------------------------------------------------------------------------------------------------------------------------------------------------------------------------------------------------------------------------------------------------------------------------------------------------------------------------------------------------------------------------------------------------------------------------------------------------------------------------------------------------------------------------------------------------------------------|-----------|---------|
|                                                               |                    |         |                                                                                                                                                                                                                                                                                                                                                                                                                                                                                                                                                                                                                                                                                                                                                                                                                                                                                                                                                                                                                                                                                                                                                                                                                                                                                                                                                                                                                                                                                                                                                                                                                                                                                                                                                                                                                                                                                                                                                                                                                                                                                                                                |           |         |
| Athex Capitalisation (mill. €) **:                            | 37,158.41          |         | Derivatives Total Open Interest                                                                                                                                                                                                                                                                                                                                                                                                                                                                                                                                                                                                                                                                                                                                                                                                                                                                                                                                                                                                                                                                                                                                                                                                                                                                                                                                                                                                                                                                                                                                                                                                                                                                                                                                                                                                                                                                                                                                                                                                                                                                                                | 287,131   |         |
| Daily change: mill. €   %                                     | -1,322.01          | -3.44%  | in Index Futures   % daily chng                                                                                                                                                                                                                                                                                                                                                                                                                                                                                                                                                                                                                                                                                                                                                                                                                                                                                                                                                                                                                                                                                                                                                                                                                                                                                                                                                                                                                                                                                                                                                                                                                                                                                                                                                                                                                                                                                                                                                                                                                                                                                                | 6,554     | 28.16%  |
| Yearly Avg Capitalisation: mill. $\in$   % chng prev year Avg | 47,331.92          | -31.66% | in Stock Futures   % daily chng                                                                                                                                                                                                                                                                                                                                                                                                                                                                                                                                                                                                                                                                                                                                                                                                                                                                                                                                                                                                                                                                                                                                                                                                                                                                                                                                                                                                                                                                                                                                                                                                                                                                                                                                                                                                                                                                                                                                                                                                                                                                                                | 278,650   | 1.70%   |
| Athex Composite Share Price Index   % daily chng              | 643.22             | -2.53%  | in Index Options   % daily chng                                                                                                                                                                                                                                                                                                                                                                                                                                                                                                                                                                                                                                                                                                                                                                                                                                                                                                                                                                                                                                                                                                                                                                                                                                                                                                                                                                                                                                                                                                                                                                                                                                                                                                                                                                                                                                                                                                                                                                                                                                                                                                | 1,796     | 5.40%   |
| Athex Composite Share Price Index Capitalisation (mill. €)    | 34,054.56          |         | in Stock Options   % daily chng                                                                                                                                                                                                                                                                                                                                                                                                                                                                                                                                                                                                                                                                                                                                                                                                                                                                                                                                                                                                                                                                                                                                                                                                                                                                                                                                                                                                                                                                                                                                                                                                                                                                                                                                                                                                                                                                                                                                                                                                                                                                                                | 131       | 0.77%   |
| Daily change (mill. €)                                        | -1,296.26          |         |                                                                                                                                                                                                                                                                                                                                                                                                                                                                                                                                                                                                                                                                                                                                                                                                                                                                                                                                                                                                                                                                                                                                                                                                                                                                                                                                                                                                                                                                                                                                                                                                                                                                                                                                                                                                                                                                                                                                                                                                                                                                                                                                |           |         |
| Securities' Transactions Value with Block Trades Method 6-1 ( | 81,107.08          |         | Derivatives Contracts Volume:                                                                                                                                                                                                                                                                                                                                                                                                                                                                                                                                                                                                                                                                                                                                                                                                                                                                                                                                                                                                                                                                                                                                                                                                                                                                                                                                                                                                                                                                                                                                                                                                                                                                                                                                                                                                                                                                                                                                                                                                                                                                                                  | 82,723    |         |
| Daily change: thou. €   %                                     | 17,035.65          | 26.59%  | Daily change: pieces   %                                                                                                                                                                                                                                                                                                                                                                                                                                                                                                                                                                                                                                                                                                                                                                                                                                                                                                                                                                                                                                                                                                                                                                                                                                                                                                                                                                                                                                                                                                                                                                                                                                                                                                                                                                                                                                                                                                                                                                                                                                                                                                       | -26,077   | -23.97% |
| YtD Avg Trans. Value: thou. $\in$   % chng prev year Avg      | 100,878.80         | -20.60% | YtD Avg Derivatives Contracts   % chng prev year Avg                                                                                                                                                                                                                                                                                                                                                                                                                                                                                                                                                                                                                                                                                                                                                                                                                                                                                                                                                                                                                                                                                                                                                                                                                                                                                                                                                                                                                                                                                                                                                                                                                                                                                                                                                                                                                                                                                                                                                                                                                                                                           | 90,436    | 64.99%  |
| Blocks Transactions Value of Method 6-1 (thou. €)             | 8,469.72           |         | Derivatives Trades Number:                                                                                                                                                                                                                                                                                                                                                                                                                                                                                                                                                                                                                                                                                                                                                                                                                                                                                                                                                                                                                                                                                                                                                                                                                                                                                                                                                                                                                                                                                                                                                                                                                                                                                                                                                                                                                                                                                                                                                                                                                                                                                                     | 2,992     |         |
| Blocks Transactions Value of Method 6-2 & 6-3 (thou. €)       | 282.82             |         | Daily change: number   %                                                                                                                                                                                                                                                                                                                                                                                                                                                                                                                                                                                                                                                                                                                                                                                                                                                                                                                                                                                                                                                                                                                                                                                                                                                                                                                                                                                                                                                                                                                                                                                                                                                                                                                                                                                                                                                                                                                                                                                                                                                                                                       | -704      | -19.05% |
| Bonds Transactions Value (thou. €)                            | 0.00               |         | YtD Avg Derivatives Trades number   % chng prev year Avg                                                                                                                                                                                                                                                                                                                                                                                                                                                                                                                                                                                                                                                                                                                                                                                                                                                                                                                                                                                                                                                                                                                                                                                                                                                                                                                                                                                                                                                                                                                                                                                                                                                                                                                                                                                                                                                                                                                                                                                                                                                                       | 4,559     | 9.18%   |
| Securities' Transactions Volume (thou. Pieces)                | 302,517.44         |         | Lending Total Open Interest                                                                                                                                                                                                                                                                                                                                                                                                                                                                                                                                                                                                                                                                                                                                                                                                                                                                                                                                                                                                                                                                                                                                                                                                                                                                                                                                                                                                                                                                                                                                                                                                                                                                                                                                                                                                                                                                                                                                                                                                                                                                                                    | 1,361,703 |         |
| Daily change: thou. pieces   %                                | 156,388.39         | 107.02% | Daily change: pieces   %                                                                                                                                                                                                                                                                                                                                                                                                                                                                                                                                                                                                                                                                                                                                                                                                                                                                                                                                                                                                                                                                                                                                                                                                                                                                                                                                                                                                                                                                                                                                                                                                                                                                                                                                                                                                                                                                                                                                                                                                                                                                                                       | -204,434  | -13.05% |
| YtD Avg Volume: thou. pieces   % chng prev year Avg           | 187,677.05         | 97.53%  | Lending Volume (Multilateral/Bilateral)                                                                                                                                                                                                                                                                                                                                                                                                                                                                                                                                                                                                                                                                                                                                                                                                                                                                                                                                                                                                                                                                                                                                                                                                                                                                                                                                                                                                                                                                                                                                                                                                                                                                                                                                                                                                                                                                                                                                                                                                                                                                                        | 2,816     |         |
| Blocks Transactions Volume of Method 6-1 (thou. Pieces)       | 6,249.62           |         | Daily change: pieces   %                                                                                                                                                                                                                                                                                                                                                                                                                                                                                                                                                                                                                                                                                                                                                                                                                                                                                                                                                                                                                                                                                                                                                                                                                                                                                                                                                                                                                                                                                                                                                                                                                                                                                                                                                                                                                                                                                                                                                                                                                                                                                                       | -27,140   | -90.60% |
| Blocks Transactions Volume of Method 6-2 & 6-3 (thou. Pieces  | 38.69              |         | Multilateral Lending                                                                                                                                                                                                                                                                                                                                                                                                                                                                                                                                                                                                                                                                                                                                                                                                                                                                                                                                                                                                                                                                                                                                                                                                                                                                                                                                                                                                                                                                                                                                                                                                                                                                                                                                                                                                                                                                                                                                                                                                                                                                                                           | 2,716     |         |
| Bonds Transactions Volume (thou. pieces)                      | 0.00               |         | Bilateral Lending                                                                                                                                                                                                                                                                                                                                                                                                                                                                                                                                                                                                                                                                                                                                                                                                                                                                                                                                                                                                                                                                                                                                                                                                                                                                                                                                                                                                                                                                                                                                                                                                                                                                                                                                                                                                                                                                                                                                                                                                                                                                                                              | 100       |         |
| Securities' Trades Number                                     | 26,732             |         | Lending Trades Number:                                                                                                                                                                                                                                                                                                                                                                                                                                                                                                                                                                                                                                                                                                                                                                                                                                                                                                                                                                                                                                                                                                                                                                                                                                                                                                                                                                                                                                                                                                                                                                                                                                                                                                                                                                                                                                                                                                                                                                                                                                                                                                         | 18        |         |
| Daily change: number   %                                      | 6,146              | 29.86%  | Daily change: thou. €   %                                                                                                                                                                                                                                                                                                                                                                                                                                                                                                                                                                                                                                                                                                                                                                                                                                                                                                                                                                                                                                                                                                                                                                                                                                                                                                                                                                                                                                                                                                                                                                                                                                                                                                                                                                                                                                                                                                                                                                                                                                                                                                      | -6        | -25.00% |
| YtD Avg Derivatives Trades number   % chng prev year Avg      | 33,436             | 15.76%  | Multilateral Lending Trades Number                                                                                                                                                                                                                                                                                                                                                                                                                                                                                                                                                                                                                                                                                                                                                                                                                                                                                                                                                                                                                                                                                                                                                                                                                                                                                                                                                                                                                                                                                                                                                                                                                                                                                                                                                                                                                                                                                                                                                                                                                                                                                             | 17        |         |
| Number of Blocks Method 6-1                                   | 11                 |         | , and the second | 1/        |         |
| Number of Blocks Method 6-2 & 6-3                             | 8                  |         | Bilateral Lending Trades Number                                                                                                                                                                                                                                                                                                                                                                                                                                                                                                                                                                                                                                                                                                                                                                                                                                                                                                                                                                                                                                                                                                                                                                                                                                                                                                                                                                                                                                                                                                                                                                                                                                                                                                                                                                                                                                                                                                                                                                                                                                                                                                | 1         |         |
| Number of Bonds Transactions                                  | 0                  |         |                                                                                                                                                                                                                                                                                                                                                                                                                                                                                                                                                                                                                                                                                                                                                                                                                                                                                                                                                                                                                                                                                                                                                                                                                                                                                                                                                                                                                                                                                                                                                                                                                                                                                                                                                                                                                                                                                                                                                                                                                                                                                                                                |           |         |

| Athex Indices                                  |                 |            |         |         |          |          |          |          |                  |
|------------------------------------------------|-----------------|------------|---------|---------|----------|----------|----------|----------|------------------|
| Index name                                     | 05/08/2015      | 04/08/2015 | pts.    | %       | Min      | Max      | Year min | Year max | Year change      |
| Athex Composite Share Price Index              | 643.22 Œ        | 659.94     | -16.72  | -2.53%  | 630.98   | 661.47   | 615.08   | 945.81   | -22.15% <b>Œ</b> |
| FTSE/Athex Large Cap                           | 188.88 Œ        | 194.45     | -5.57   | -2.86%  | 184.59   | 195.06   | 184.59   | 283.37   | -28.69% Œ        |
| FTSE/ATHEX Custom Capped                       | 676.05 Œ        | 697.62     | -21.57  | -3.09%  |          |          | 676.05   | 956.79   | -22.41% <b>Œ</b> |
| FTSE/ATHEX Custom Capped - USD                 | 531.25 Œ        | 548.80     | -17.55  | -3.20%  |          |          | 531.25   | 777.68   | -29.72% Œ        |
| FTSE/Athex Mid Cap Index                       | 752.57 <b>Œ</b> | 769.69     | -17.12  | -2.22%  | 747.39   | 791.29   | 705.04   | 984.77   | -2.65% Œ         |
| FTSE/ATHEX-CSE Banking Index                   | 180.44 Œ        | 247.16     | -66.72  | -26.99% | 176.49   | 247.16   | 176.49   | 774.70   | -75.21% Œ        |
| FTSE/ATHEX Global Traders Index Plus           | 1,382.83 Œ      | 1,415.41   | -32.58  | -2.30%  | 1,372.79 | 1,431.31 | 1,222.89 | 1,604.84 | 7.79% #          |
| FTSE/ATHEX Global Traders Index                | 1,350.56 Œ      | 1,372.85   | -22.29  | -1.62%  | 1,328.87 | 1,386.96 | 1,143.50 | 1,698.65 | -6.12% Œ         |
| FTSE/ATHEX Mid & Small Cap Factor-Weighted Ind | 1,213.44 Œ      | 1,233.22   | -19.78  | -1.60%  | 1,203.84 | 1,241.85 | 1,076.89 | 1,286.48 | 10.70% #         |
| Greece & Turkey 30 Price Index                 | 527.83 Œ        | 536.37     | -8.54   | -1.59%  | 524.59   | 537.54   | 524.59   | 768.95   | -22.36% Œ        |
| ATHEX Mid & SmallCap Price Index               | 1,933.85 Œ      | 2,045.31   | -111.46 | -5.45%  | 1,914.85 | 2,057.68 | 1,914.85 | 2,635.74 | -20.73% Œ        |
| FTSE/Athex Market Index                        | 460.19 Œ        | 473.61     | -13.42  | -2.83%  | 450.19   | 475.04   | 450.19   | 685.04   | -27.66% Œ        |
| FTSE Med Index                                 | 6,008.06 #      | 5,997.02   | 11.05   | 0.18%   |          |          | 4,930.94 | 6,221.67 | 19.28% #         |
| Athex Composite Index Total Return Index       | 954.86 Œ        | 979.67     | -24.81  | -2.53%  | 936.69   | 981.95   | 913.03   | 1,385.07 | -20.94% Œ        |
| FTSE/Athex Large Cap Total Return              | 259.97 Œ        | 267.64     | -7.67   | -2.87%  |          |          | 259.97   | 382.72   | -27.65% Œ        |
| FTSE/ATHEX Large Cap Net Total Return          | 776.13 Œ        | 799.04     | -22.91  | -2.87%  | 758.52   | 801.55   | 758.52   | 1,147.63 | -27.47% Œ        |
| FTSE/ATHEX Custom Capped Total Return          | 722.96 Œ        | 746.03     | -23.07  | -3.09%  |          |          | 722.96   | 1,008.59 | -21.15% <b>Œ</b> |
| FTSE/ATHEX Custom Capped - USD Total Return    | 568.11 Œ        | 586.88     | -18.77  | -3.20%  |          |          | 568.11   | 819.78   | -28.58% Œ        |
| FTSE/Athex Mid Cap Total Return                | 966.47 Œ        | 988.45     | -21.98  | -2.22%  |          |          | 908.00   | 1,231.75 | -1.67% Œ         |
| FTSE/ATHEX-CSE Banking Total Return Index      | 168.26 Œ        | 230.48     | -62.22  | -27.00% |          |          | 168.26   | 708.30   | -75.23% Œ        |
| Greece & Turkey 30 Total Return Index          | 664.57 Œ        | 674.19     | -9.62   | -1.43%  |          |          | 664.57   | 919.96   | -19.26% Œ        |
| Hellenic Mid & Small Cap Index                 | 738.92 #        | 735.66     | 3.26    | 0.44%   | 725.61   | 746.69   | 617.89   | 994.59   | -3.94% Œ         |
| FTSE/Athex Banks                               | 238.40 Œ        | 326.56     | -88.16  | -27.00% | 233.18   | 326.56   | 233.18   | 1,023.60 | -75.21% Œ        |
| FTSE/Athex Insurance                           | 1,506.74 ¬      | 1,506.74   | 0.00    | 0.00%   | 1,506.74 | 1,506.74 | 1,222.25 | 1,780.70 | 2.88% #          |
| FTSE/Athex Financial Services                  | 755.19 #        | 729.86     | 25.33   | 3.47%   | 709.41   | 755.19   | 652.25   | 1,400.60 | -24.60% Œ        |
| FTSE/Athex Industrial Goods & Services         | 1,992.81 #      | 1,958.19   | 34.62   | 1.77%   | 1,921.65 | 1,992.81 | 1,649.24 | 2,660.41 | 1.98% #          |
| FTSE/Athex Retail                              | 3,176.30 Œ      | 3,210.98   | -34.68  | -1.08%  | 3,103.47 | 3,229.61 | 2,667.59 | 4,531.02 | -16.46% Œ        |
| FTSE/ATHEX Real Estate                         | 2,532.47 #      | 2,437.33   | 95.14   | 3.90%   | 2,411.55 | 2,545.31 | 1,918.09 | 2,800.26 | 10.98% #         |
| FTSE/Athex Personal & Household Goods          | 3,593.51 Œ      | 3,649.11   | -55.60  | -1.52%  | 3,419.31 | 3,682.50 | 2,841.14 | 5,680.33 | -21.07% Œ        |
| FTSE/Athex Food & Beverage                     | 7,547.26 #      | 7,014.71   | 532.55  | 7.59%   | 6,914.12 | 7,547.26 | 5,066.70 | 7,814.61 | 28.84% #         |
| FTSE/Athex Basic Resources                     | 2,197.90 Œ      | 2,202.41   | -4.51   | -0.20%  | 2,133.58 | 2,287.44 | 1,753.11 | 2,916.96 | 13.99% #         |
| FTSE/Athex Construction & Materials            | 2,013.13 Œ      | 2,098.82   | -85.69  | -4.08%  | 1,993.06 | 2,116.71 | 1,676.30 | 2,705.46 | -7.86% Œ         |
| FTSE/Athex Oil & Gas                           | 2,170.46 Œ      | 2,274.05   | -103.59 | -4.56%  | 2,131.25 | 2,322.28 | 1,618.74 | 2,399.45 | 19.60% #         |
| FTSE/Athex Chemicals                           | 6,718.38 Œ      | 6,863.53   | -145.15 | -2.11%  | 6,428.07 | 7,298.99 | 4,784.62 | 7,561.34 | 31.15% #         |
| FTSE/Athex Travel & Leisure                    | 1,265.33 #      | 1,255.85   | 9.48    | 0.75%   | 1,246.33 | 1,289.69 | 1,043.25 | 1,741.96 | -17.47% Œ        |
| FTSE/Athex Technology                          | 595.22 Œ        | 608.90     | -13.68  | -2.25%  | 585.83   | 619.02   | 561.10   | 786.22   | -18.02% Œ        |
| FTSE/Athex Telecommunications                  | 1,957.08 Œ      | 1,995.61   | -38.53  | -1.93%  | 1,860.74 | 2,009.38 | 1,582.73 | 2,606.68 | -21.87% Œ        |
| FTSE/Athex Utilities                           | 1,765.16 #      | 1,698.68   | 66.48   | 3.91%   | 1,693.11 | 1,814.42 | 1,405.61 | 2,830.02 | -15.89% Œ        |
| FTSE/Athex Health Care                         | 74.55 Œ         | 79.31      | -4.76   | -6.00%  | 74.55    | 87.24    | 70.58    | 163.37   | -48.35% Œ        |
| Athex All Share Index                          | 130.54 Œ        | 135.25     | -4.71   | -3.48%  | 130.54   | 130.54   | 130.54   | 196.00   | -29.79% Œ        |
| Hellenic Corporate Bond Index                  | 83.33 Œ         | 83.67      | -0.34   | -0.40%  |          |          | 72.78    | 94.45    | -11.23% Œ        |
| Hellenic Corporate Bond Price Index            | 79.51 Œ         | 79.85      | -0.34   | -0.43%  |          |          | 69.59    | 92.77    | -14.05% Œ        |