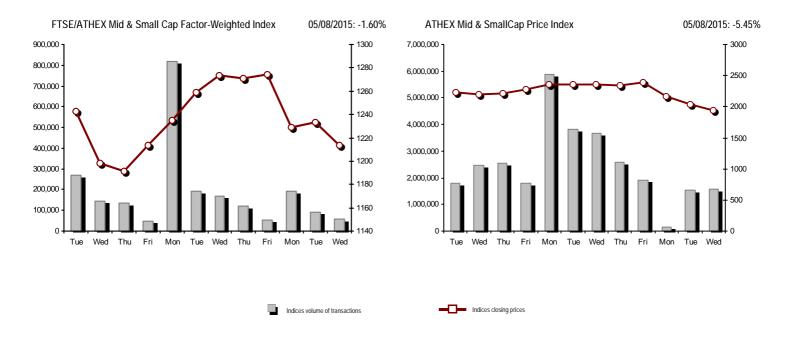

| Athex Indices                                  |                 |            |         |         |          |          |          |          |                  |
|------------------------------------------------|-----------------|------------|---------|---------|----------|----------|----------|----------|------------------|
| Index name                                     | 05/08/2015      | 04/08/2015 | pts.    | %       | Min      | Max      | Year min | Year max | Year change      |
| Athex Composite Share Price Index              | 643.22 Œ        | 659.94     | -16.72  | -2.53%  | 630.98   | 661.47   | 615.08   | 945.81   | -22.15% <b>Œ</b> |
| FTSE/Athex Large Cap                           | 188.88 Œ        | 194.45     | -5.57   | -2.86%  | 184.59   | 195.06   | 184.59   | 283.37   | -28.69% Œ        |
| FTSE/ATHEX Custom Capped                       | 676.05 Œ        | 697.62     | -21.57  | -3.09%  |          |          | 676.05   | 956.79   | -22.41% <b>Œ</b> |
| FTSE/ATHEX Custom Capped - USD                 | 531.25 Œ        | 548.80     | -17.55  | -3.20%  |          |          | 531.25   | 777.68   | -29.72% Œ        |
| FTSE/Athex Mid Cap Index                       | 752.57 <b>Œ</b> | 769.69     | -17.12  | -2.22%  | 747.39   | 791.29   | 705.04   | 984.77   | -2.65% Œ         |
| FTSE/ATHEX-CSE Banking Index                   | 180.44 Œ        | 247.16     | -66.72  | -26.99% | 176.49   | 247.16   | 176.49   | 774.70   | -75.21% Œ        |
| FTSE/ATHEX Global Traders Index Plus           | 1,382.83 Œ      | 1,415.41   | -32.58  | -2.30%  | 1,372.79 | 1,431.31 | 1,222.89 | 1,604.84 | 7.79% #          |
| FTSE/ATHEX Global Traders Index                | 1,350.56 Œ      | 1,372.85   | -22.29  | -1.62%  | 1,328.87 | 1,386.96 | 1,143.50 | 1,698.65 | -6.12% Œ         |
| FTSE/ATHEX Mid & Small Cap Factor-Weighted Ind | 1,213.44 Œ      | 1,233.22   | -19.78  | -1.60%  | 1,203.84 | 1,241.85 | 1,076.89 | 1,286.48 | 10.70% #         |
| Greece & Turkey 30 Price Index                 | 527.83 Œ        | 536.37     | -8.54   | -1.59%  | 524.59   | 537.54   | 524.59   | 768.95   | -22.36% Œ        |
| ATHEX Mid & SmallCap Price Index               | 1,933.85 Œ      | 2,045.31   | -111.46 | -5.45%  | 1,914.85 | 2,057.68 | 1,914.85 | 2,635.74 | -20.73% Œ        |
| FTSE/Athex Market Index                        | 460.19 Œ        | 473.61     | -13.42  | -2.83%  | 450.19   | 475.04   | 450.19   | 685.04   | -27.66% Œ        |
| FTSE Med Index                                 | 6,008.06 #      | 5,997.02   | 11.05   | 0.18%   |          |          | 4,930.94 | 6,221.67 | 19.28% #         |
| Athex Composite Index Total Return Index       | 954.86 Œ        | 979.67     | -24.81  | -2.53%  | 936.69   | 981.95   | 913.03   | 1,385.07 | -20.94% Œ        |
| FTSE/Athex Large Cap Total Return              | 259.97 Œ        | 267.64     | -7.67   | -2.87%  |          |          | 259.97   | 382.72   | -27.65% Œ        |
| FTSE/ATHEX Large Cap Net Total Return          | 776.13 Œ        | 799.04     | -22.91  | -2.87%  | 758.52   | 801.55   | 758.52   | 1,147.63 | -27.47% Œ        |
| FTSE/ATHEX Custom Capped Total Return          | 722.96 Œ        | 746.03     | -23.07  | -3.09%  |          |          | 722.96   | 1,008.59 | -21.15% <b>Œ</b> |
| FTSE/ATHEX Custom Capped - USD Total Return    | 568.11 Œ        | 586.88     | -18.77  | -3.20%  |          |          | 568.11   | 819.78   | -28.58% Œ        |
| FTSE/Athex Mid Cap Total Return                | 966.47 Œ        | 988.45     | -21.98  | -2.22%  |          |          | 908.00   | 1,231.75 | -1.67% Œ         |
| FTSE/ATHEX-CSE Banking Total Return Index      | 168.26 Œ        | 230.48     | -62.22  | -27.00% |          |          | 168.26   | 708.30   | -75.23% Œ        |
| Greece & Turkey 30 Total Return Index          | 664.57 Œ        | 674.19     | -9.62   | -1.43%  |          |          | 664.57   | 919.96   | -19.26% Œ        |
| Hellenic Mid & Small Cap Index                 | 738.92 #        | 735.66     | 3.26    | 0.44%   | 725.61   | 746.69   | 617.89   | 994.59   | -3.94% Œ         |
| FTSE/Athex Banks                               | 238.40 Œ        | 326.56     | -88.16  | -27.00% | 233.18   | 326.56   | 233.18   | 1,023.60 | -75.21% Œ        |
| FTSE/Athex Insurance                           | 1,506.74 ¬      | 1,506.74   | 0.00    | 0.00%   | 1,506.74 | 1,506.74 | 1,222.25 | 1,780.70 | 2.88% #          |
| FTSE/Athex Financial Services                  | 755.19 #        | 729.86     | 25.33   | 3.47%   | 709.41   | 755.19   | 652.25   | 1,400.60 | -24.60% Œ        |
| FTSE/Athex Industrial Goods & Services         | 1,992.81 #      | 1,958.19   | 34.62   | 1.77%   | 1,921.65 | 1,992.81 | 1,649.24 | 2,660.41 | 1.98% #          |
| FTSE/Athex Retail                              | 3,176.30 Œ      | 3,210.98   | -34.68  | -1.08%  | 3,103.47 | 3,229.61 | 2,667.59 | 4,531.02 | -16.46% Œ        |
| FTSE/ATHEX Real Estate                         | 2,532.47 #      | 2,437.33   | 95.14   | 3.90%   | 2,411.55 | 2,545.31 | 1,918.09 | 2,800.26 | 10.98% #         |
| FTSE/Athex Personal & Household Goods          | 3,593.51 Œ      | 3,649.11   | -55.60  | -1.52%  | 3,419.31 | 3,682.50 | 2,841.14 | 5,680.33 | -21.07% Œ        |
| FTSE/Athex Food & Beverage                     | 7,547.26 #      | 7,014.71   | 532.55  | 7.59%   | 6,914.12 | 7,547.26 | 5,066.70 | 7,814.61 | 28.84% #         |
| FTSE/Athex Basic Resources                     | 2,197.90 Œ      | 2,202.41   | -4.51   | -0.20%  | 2,133.58 | 2,287.44 | 1,753.11 | 2,916.96 | 13.99% #         |
| FTSE/Athex Construction & Materials            | 2,013.13 Œ      | 2,098.82   | -85.69  | -4.08%  | 1,993.06 | 2,116.71 | 1,676.30 | 2,705.46 | -7.86% Œ         |
| FTSE/Athex Oil & Gas                           | 2,170.46 Œ      | 2,274.05   | -103.59 | -4.56%  | 2,131.25 | 2,322.28 | 1,618.74 | 2,399.45 | 19.60% #         |
| FTSE/Athex Chemicals                           | 6,718.38 Œ      | 6,863.53   | -145.15 | -2.11%  | 6,428.07 | 7,298.99 | 4,784.62 | 7,561.34 | 31.15% #         |
| FTSE/Athex Travel & Leisure                    | 1,265.33 #      | 1,255.85   | 9.48    | 0.75%   | 1,246.33 | 1,289.69 | 1,043.25 | 1,741.96 | -17.47% Œ        |
| FTSE/Athex Technology                          | 595.22 Œ        | 608.90     | -13.68  | -2.25%  | 585.83   | 619.02   | 561.10   | 786.22   | -18.02% Œ        |
| FTSE/Athex Telecommunications                  | 1,957.08 Œ      | 1,995.61   | -38.53  | -1.93%  | 1,860.74 | 2,009.38 | 1,582.73 | 2,606.68 | -21.87% Œ        |
| FTSE/Athex Utilities                           | 1,765.16 #      | 1,698.68   | 66.48   | 3.91%   | 1,693.11 | 1,814.42 | 1,405.61 | 2,830.02 | -15.89% Œ        |
| FTSE/Athex Health Care                         | 74.55 Œ         | 79.31      | -4.76   | -6.00%  | 74.55    | 87.24    | 70.58    | 163.37   | -48.35% Œ        |
| Athex All Share Index                          | 130.54 Œ        | 135.25     | -4.71   | -3.48%  | 130.54   | 130.54   | 130.54   | 196.00   | -29.79% Œ        |
| Hellenic Corporate Bond Index                  | 83.33 Œ         | 83.67      | -0.34   | -0.40%  |          |          | 72.78    | 94.45    | -11.23% Œ        |
| Hellenic Corporate Bond Price Index            | 79.51 Œ         | 79.85      | -0.34   | -0.43%  |          |          | 69.59    | 92.77    | -14.05% Œ        |