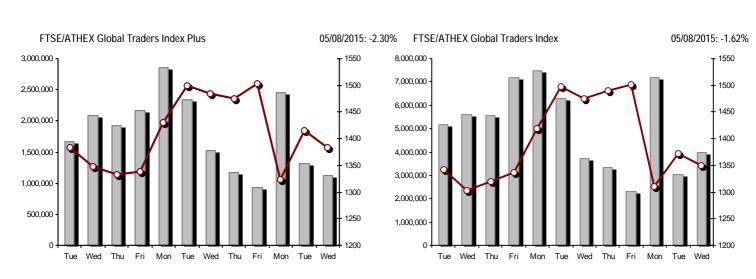

| Athex Indices                                  |                 |            |         |         |          |          |          |          |                  |
|------------------------------------------------|-----------------|------------|---------|---------|----------|----------|----------|----------|------------------|
| Index name                                     | 05/08/2015      | 04/08/2015 | pts.    | %       | Min      | Max      | Year min | Year max | Year change      |
| Athex Composite Share Price Index              | 643.22 Œ        | 659.94     | -16.72  | -2.53%  | 630.98   | 661.47   | 615.08   | 945.81   | -22.15% <b>Œ</b> |
| FTSE/Athex Large Cap                           | 188.88 Œ        | 194.45     | -5.57   | -2.86%  | 184.59   | 195.06   | 184.59   | 283.37   | -28.69% Œ        |
| FTSE/ATHEX Custom Capped                       | 676.05 Œ        | 697.62     | -21.57  | -3.09%  |          |          | 676.05   | 956.79   | -22.41% <b>Œ</b> |
| FTSE/ATHEX Custom Capped - USD                 | 531.25 Œ        | 548.80     | -17.55  | -3.20%  |          |          | 531.25   | 777.68   | -29.72% Œ        |
| FTSE/Athex Mid Cap Index                       | 752.57 <b>Œ</b> | 769.69     | -17.12  | -2.22%  | 747.39   | 791.29   | 705.04   | 984.77   | -2.65% Œ         |
| FTSE/ATHEX-CSE Banking Index                   | 180.44 Œ        | 247.16     | -66.72  | -26.99% | 176.49   | 247.16   | 176.49   | 774.70   | -75.21% Œ        |
| FTSE/ATHEX Global Traders Index Plus           | 1,382.83 Œ      | 1,415.41   | -32.58  | -2.30%  | 1,372.79 | 1,431.31 | 1,222.89 | 1,604.84 | 7.79% #          |
| FTSE/ATHEX Global Traders Index                | 1,350.56 Œ      | 1,372.85   | -22.29  | -1.62%  | 1,328.87 | 1,386.96 | 1,143.50 | 1,698.65 | -6.12% Œ         |
| FTSE/ATHEX Mid & Small Cap Factor-Weighted Ind | 1,213.44 Œ      | 1,233.22   | -19.78  | -1.60%  | 1,203.84 | 1,241.85 | 1,076.89 | 1,286.48 | 10.70% #         |
| Greece & Turkey 30 Price Index                 | 527.83 Œ        | 536.37     | -8.54   | -1.59%  | 524.59   | 537.54   | 524.59   | 768.95   | -22.36% Œ        |
| ATHEX Mid & SmallCap Price Index               | 1,933.85 Œ      | 2,045.31   | -111.46 | -5.45%  | 1,914.85 | 2,057.68 | 1,914.85 | 2,635.74 | -20.73% Œ        |
| FTSE/Athex Market Index                        | 460.19 Œ        | 473.61     | -13.42  | -2.83%  | 450.19   | 475.04   | 450.19   | 685.04   | -27.66% Œ        |
| FTSE Med Index                                 | 6,008.06 #      | 5,997.02   | 11.05   | 0.18%   |          |          | 4,930.94 | 6,221.67 | 19.28% #         |
| Athex Composite Index Total Return Index       | 954.86 Œ        | 979.67     | -24.81  | -2.53%  | 936.69   | 981.95   | 913.03   | 1,385.07 | -20.94% Œ        |
| FTSE/Athex Large Cap Total Return              | 259.97 Œ        | 267.64     | -7.67   | -2.87%  |          |          | 259.97   | 382.72   | -27.65% Œ        |
| FTSE/ATHEX Large Cap Net Total Return          | 776.13 Œ        | 799.04     | -22.91  | -2.87%  | 758.52   | 801.55   | 758.52   | 1,147.63 | -27.47% Œ        |
| FTSE/ATHEX Custom Capped Total Return          | 722.96 Œ        | 746.03     | -23.07  | -3.09%  |          |          | 722.96   | 1,008.59 | -21.15% <b>Œ</b> |
| FTSE/ATHEX Custom Capped - USD Total Return    | 568.11 Œ        | 586.88     | -18.77  | -3.20%  |          |          | 568.11   | 819.78   | -28.58% Œ        |
| FTSE/Athex Mid Cap Total Return                | 966.47 Œ        | 988.45     | -21.98  | -2.22%  |          |          | 908.00   | 1,231.75 | -1.67% Œ         |
| FTSE/ATHEX-CSE Banking Total Return Index      | 168.26 Œ        | 230.48     | -62.22  | -27.00% |          |          | 168.26   | 708.30   | -75.23% Œ        |
| Greece & Turkey 30 Total Return Index          | 664.57 Œ        | 674.19     | -9.62   | -1.43%  |          |          | 664.57   | 919.96   | -19.26% Œ        |
| Hellenic Mid & Small Cap Index                 | 738.92 #        | 735.66     | 3.26    | 0.44%   | 725.61   | 746.69   | 617.89   | 994.59   | -3.94% Œ         |
| FTSE/Athex Banks                               | 238.40 Œ        | 326.56     | -88.16  | -27.00% | 233.18   | 326.56   | 233.18   | 1,023.60 | -75.21% Œ        |
| FTSE/Athex Insurance                           | 1,506.74 ¬      | 1,506.74   | 0.00    | 0.00%   | 1,506.74 | 1,506.74 | 1,222.25 | 1,780.70 | 2.88% #          |
| FTSE/Athex Financial Services                  | 755.19 #        | 729.86     | 25.33   | 3.47%   | 709.41   | 755.19   | 652.25   | 1,400.60 | -24.60% Œ        |
| FTSE/Athex Industrial Goods & Services         | 1,992.81 #      | 1,958.19   | 34.62   | 1.77%   | 1,921.65 | 1,992.81 | 1,649.24 | 2,660.41 | 1.98% #          |
| FTSE/Athex Retail                              | 3,176.30 Œ      | 3,210.98   | -34.68  | -1.08%  | 3,103.47 | 3,229.61 | 2,667.59 | 4,531.02 | -16.46% Œ        |
| FTSE/ATHEX Real Estate                         | 2,532.47 #      | 2,437.33   | 95.14   | 3.90%   | 2,411.55 | 2,545.31 | 1,918.09 | 2,800.26 | 10.98% #         |
| FTSE/Athex Personal & Household Goods          | 3,593.51 Œ      | 3,649.11   | -55.60  | -1.52%  | 3,419.31 | 3,682.50 | 2,841.14 | 5,680.33 | -21.07% Œ        |
| FTSE/Athex Food & Beverage                     | 7,547.26 #      | 7,014.71   | 532.55  | 7.59%   | 6,914.12 | 7,547.26 | 5,066.70 | 7,814.61 | 28.84% #         |
| FTSE/Athex Basic Resources                     | 2,197.90 Œ      | 2,202.41   | -4.51   | -0.20%  | 2,133.58 | 2,287.44 | 1,753.11 | 2,916.96 | 13.99% #         |
| FTSE/Athex Construction & Materials            | 2,013.13 Œ      | 2,098.82   | -85.69  | -4.08%  | 1,993.06 | 2,116.71 | 1,676.30 | 2,705.46 | -7.86% Œ         |
| FTSE/Athex Oil & Gas                           | 2,170.46 Œ      | 2,274.05   | -103.59 | -4.56%  | 2,131.25 | 2,322.28 | 1,618.74 | 2,399.45 | 19.60% #         |
| FTSE/Athex Chemicals                           | 6,718.38 Œ      | 6,863.53   | -145.15 | -2.11%  | 6,428.07 | 7,298.99 | 4,784.62 | 7,561.34 | 31.15% #         |
| FTSE/Athex Travel & Leisure                    | 1,265.33 #      | 1,255.85   | 9.48    | 0.75%   | 1,246.33 | 1,289.69 | 1,043.25 | 1,741.96 | -17.47% Œ        |
| FTSE/Athex Technology                          | 595.22 Œ        | 608.90     | -13.68  | -2.25%  | 585.83   | 619.02   | 561.10   | 786.22   | -18.02% Œ        |
| FTSE/Athex Telecommunications                  | 1,957.08 Œ      | 1,995.61   | -38.53  | -1.93%  | 1,860.74 | 2,009.38 | 1,582.73 | 2,606.68 | -21.87% Œ        |
| FTSE/Athex Utilities                           | 1,765.16 #      | 1,698.68   | 66.48   | 3.91%   | 1,693.11 | 1,814.42 | 1,405.61 | 2,830.02 | -15.89% Œ        |
| FTSE/Athex Health Care                         | 74.55 Œ         | 79.31      | -4.76   | -6.00%  | 74.55    | 87.24    | 70.58    | 163.37   | -48.35% Œ        |
| Athex All Share Index                          | 130.54 Œ        | 135.25     | -4.71   | -3.48%  | 130.54   | 130.54   | 130.54   | 196.00   | -29.79% Œ        |
| Hellenic Corporate Bond Index                  | 83.33 Œ         | 83.67      | -0.34   | -0.40%  |          |          | 72.78    | 94.45    | -11.23% Œ        |
| Hellenic Corporate Bond Price Index            | 79.51 Œ         | 79.85      | -0.34   | -0.43%  |          |          | 69.59    | 92.77    | -14.05% Œ        |