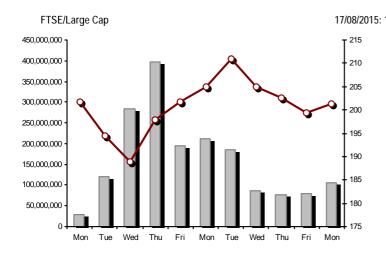

| Athex Indices                                  |            |            |        |        |          |          |          |          |                  |
|------------------------------------------------|------------|------------|--------|--------|----------|----------|----------|----------|------------------|
| Index name                                     | 17/08/2015 | 14/08/2015 | pts.   | %      | Min      | Max      | Year min | Year max | Year change      |
| Athex Composite Share Price Index              | 680.94 #   | 673.93     | 7.01   | 1.04%  | 673.93   | 688.59   | 615.08   | 945.81   | -17.58% <b>(</b> |
| FTSE/Athex Large Cap                           | 201.36 #   | 199.29     | 2.07   | 1.04%  | 199.29   | 204.10   | 184.59   | 283.37   | -23.97% <b>(</b> |
| FTSE/ATHEX Custom Capped                       | 690.80 Œ   | 701.81     | -11.00 | -1.57% |          |          | 656.80   | 956.79   | -20.72% <b>(</b> |
| FTSE/ATHEX Custom Capped - USD                 | 550.30 Œ   | 559.89     | -9.60  | -1.71% |          |          | 511.70   | 777.68   | -27.20% <b>(</b> |
| FTSE/Athex Mid Cap Index                       | 814.31 #   | 799.49     | 14.82  | 1.85%  | 799.49   | 815.43   | 705.04   | 984.77   | 5.34% #          |
| FTSE/ATHEX-CSE Banking Index                   | 204.78 Œ   | 224.23     | -19.45 | -8.67% | 204.37   | 239.45   | 166.35   | 774.70   | -71.87% <b>G</b> |
| FTSE/ATHEX Global Traders Index Plus           | 1,427.71 # | 1,405.43   | 22.28  | 1.59%  | 1,405.43 | 1,427.71 | 1,222.89 | 1,604.84 | 11.29% #         |
| FTSE/ATHEX Global Traders Index                | 1,436.15 # | 1,397.12   | 39.03  | 2.79%  | 1,397.12 | 1,437.55 | 1,143.50 | 1,698.65 | -0.17% <b>(</b>  |
| FTSE/ATHEX Mid & Small Cap Factor-Weighted Ind | 1,272.62 # | 1,268.54   | 4.08   | 0.32%  | 1,266.00 | 1,274.55 | 1,076.89 | 1,294.02 | 16.10% #         |
| Greece & Turkey 30 Price Index                 | 510.90 Œ   | 514.07     | -3.17  | -0.62% | 506.52   | 514.49   | 506.52   | 768.95   | -24.85% <b>(</b> |
| ATHEX Mid & SmallCap Price Index               | 2,076.73 Œ | 2,098.14   | -21.41 | -1.02% | 2,070.48 | 2,138.66 | 1,914.85 | 2,635.74 | -14.88% <b>(</b> |
| FTSE/Athex Market Index                        | 490.82 #   | 485.63     | 5.19   | 1.07%  | 485.63   | 497.04   | 450.19   | 685.04   | -22.84% <b>(</b> |
| FTSE Med Index                                 | 6,018.06 # | 5,994.59   | 23.47  | 0.39%  |          |          | 4,930.94 | 6,221.67 | 19.48% #         |
| Athex Composite Index Total Return Index       | 1,010.97 # | 1,000.57   | 10.40  | 1.04%  | 1,000.57 | 1,022.33 | 913.03   | 1,385.07 | -16.29% <b>(</b> |
| FTSE/Athex Large Cap Total Return              | 277.14 #   | 274.29     | 2.85   | 1.04%  |          |          | 259.97   | 382.72   | -22.87% <b>(</b> |
| FTSE/ATHEX Large Cap Net Total Return          | 827.41 #   | 818.92     | 8.49   | 1.04%  | 818.92   | 838.67   | 758.52   | 1,147.63 | -22.68% <b>(</b> |
| FTSE/ATHEX Custom Capped Total Return          | 738.74 Œ   | 750.51     | -11.77 | -1.57% |          |          | 702.38   | 1,008.59 | -19.43% <b>(</b> |
| FTSE/ATHEX Custom Capped - USD Total Return    | 588.48 Œ   | 598.74     | -10.26 | -1.71% |          |          | 547.20   | 819.78   | -26.01% <b>(</b> |
| FTSE/Athex Mid Cap Total Return                | 1,047.79 # | 1,028.72   | 19.07  | 1.85%  |          |          | 908.00   | 1,231.75 | 6.60% #          |
| FTSE/ATHEX-CSE Banking Total Return Index      | 190.96 Œ   | 209.10     | -18.14 | -8.68% |          |          | 168.26   | 708.30   | -71.88% <b>(</b> |
| Greece & Turkey 30 Total Return Index          | 636.94 Œ   | 639.80     | -2.86  | -0.45% |          |          | 636.94   | 919.96   | -22.61% <b>(</b> |
| Hellenic Mid & Small Cap Index                 | 788.64 #   | 766.12     | 22.52  | 2.94%  | 766.12   | 788.65   | 617.89   | 994.59   | 2.52% #          |
| FTSE/Athex Banks                               | 270.57 Œ   | 296.27     | -25.70 | -8.67% | 270.03   | 316.37   | 219.79   | 1,023.60 | -71.87% <b>G</b> |
| FTSE/Athex Insurance                           | 1,517.28 ¬ | 1,517.28   | 0.00   | 0.00%  | 1,517.28 | 1,517.28 | 1,222.25 | 1,780.70 | 3.60% #          |
| FTSE/Athex Financial Services                  | 901.23 Œ   | 906.54     | -5.31  | -0.59% | 879.65   | 916.49   | 652.25   | 1,400.60 | -10.02% <b>(</b> |
| FTSE/Athex Industrial Goods & Services         | 2,064.82 # | 2,032.67   | 32.15  | 1.58%  | 2,027.07 | 2,064.82 | 1,649.24 | 2,660.41 | 5.67% #          |
| FTSE/Athex Retail                              | 2,945.67 # | 2,931.30   | 14.37  | 0.49%  | 2,918.40 | 3,015.87 | 2,667.59 | 4,531.02 | -22.53% <b>(</b> |
| FTSE/ATHEX Real Estate                         | 2,604.13 # | 2,479.22   | 124.91 | 5.04%  | 2,479.22 | 2,640.77 | 1,918.09 | 2,800.26 | 14.12% #         |
| FTSE/Athex Personal & Household Goods          | 3,854.57 # | 3,736.61   | 117.96 | 3.16%  | 3,736.61 | 3,896.53 | 2,841.14 | 5,680.33 | -15.33% <b>(</b> |
| FTSE/Athex Food & Beverage                     | 7,454.77 # | 7,394.90   | 59.87  | 0.81%  | 7,342.96 | 7,521.56 | 5,066.70 | 8,330.10 | 27.26% #         |
| FTSE/Athex Basic Resources                     | 2,252.31 # | 2,186.38   | 65.93  | 3.02%  | 2,186.38 | 2,291.65 | 1,753.11 | 2,916.96 | 16.81% #         |
| FTSE/Athex Construction & Materials            | 2,219.78 # | 2,134.80   | 84.98  | 3.98%  | 2,134.80 | 2,219.78 | 1,676.30 | 2,705.46 | 1.60% #          |
| FTSE/Athex Oil & Gas                           | 2,349.74 # | 2,288.84   | 60.90  | 2.66%  | 2,288.84 | 2,349.74 | 1,618.74 | 2,399.45 | 29.47% #         |
| FTSE/Athex Chemicals                           | 6,815.14 ¬ | 6,815.14   | 0.00   | 0.00%  | 6,815.14 | 6,815.14 | 4,784.62 | 7,561.34 | 33.04% #         |
| FTSE/Athex Travel & Leisure                    | 1,423.51 # | 1,360.53   | 62.98  | 4.63%  | 1,360.53 | 1,447.20 | 1,043.25 | 1,741.96 | -7.15% <b>a</b>  |
| FTSE/Athex Technology                          | 625.52 #   | 618.03     | 7.49   | 1.21%  | 611.53   | 635.49   | 561.10   | 786.22   | -13.85% <b>(</b> |
| FTSE/Athex Telecommunications                  | 2,202.06 # | 2,119.48   | 82.58  | 3.90%  | 2,119.48 | 2,262.61 | 1,582.73 | 2,606.68 | -12.09% <b>(</b> |
| FTSE/Athex Utilities                           | 1,974.60 # | 1,917.93   | 56.67  | 2.95%  | 1,910.26 | 1,985.81 | 1,405.61 | 2,830.02 | -5.91% <b>(</b>  |
| FTSE/Athex Health Care                         | 100.72 #   | 95.17      | 5.55   | 5.83%  | 92.79    | 100.72   | 70.58    | 163.37   | -30.22% <b>(</b> |
| Athex All Share Index                          | 138.30 #   | 137.38     | 0.92   | 0.67%  | 138.30   | 138.30   | 130.54   | 196.00   | -25.62% <b>(</b> |
| Hellenic Corporate Bond Index                  | 89.31 #    | 88.86      | 0.45   | 0.50%  |          |          | 72.78    | 94.45    | -4.85% <b>Œ</b>  |
| Hellenic Corporate Bond Price Index            | 85.20 #    | 84.78      | 0.42   | 0.50%  |          |          | 69.59    | 92.77    | -7.90% <b>(</b>  |

#### Athex Indices

Indices volume of transactions

Indices closing prices