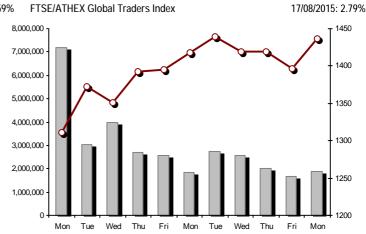

| Athex Indices                                  |            |            |        |        |          |          |          |          |                  |
|------------------------------------------------|------------|------------|--------|--------|----------|----------|----------|----------|------------------|
| Index name                                     | 17/08/2015 | 14/08/2015 | pts.   | %      | Min      | Max      | Year min | Year max | Year change      |
| Athex Composite Share Price Index              | 680.94 #   | 673.93     | 7.01   | 1.04%  | 673.93   | 688.59   | 615.08   | 945.81   | -17.58% <b>(</b> |
| FTSE/Athex Large Cap                           | 201.36 #   | 199.29     | 2.07   | 1.04%  | 199.29   | 204.10   | 184.59   | 283.37   | -23.97% <b>(</b> |
| FTSE/ATHEX Custom Capped                       | 690.80 Œ   | 701.81     | -11.00 | -1.57% |          |          | 656.80   | 956.79   | -20.72% <b>(</b> |
| FTSE/ATHEX Custom Capped - USD                 | 550.30 Œ   | 559.89     | -9.60  | -1.71% |          |          | 511.70   | 777.68   | -27.20% <b>(</b> |
| FTSE/Athex Mid Cap Index                       | 814.31 #   | 799.49     | 14.82  | 1.85%  | 799.49   | 815.43   | 705.04   | 984.77   | 5.34% #          |
| FTSE/ATHEX-CSE Banking Index                   | 204.78 Œ   | 224.23     | -19.45 | -8.67% | 204.37   | 239.45   | 166.35   | 774.70   | -71.87% <b>G</b> |
| FTSE/ATHEX Global Traders Index Plus           | 1,427.71 # | 1,405.43   | 22.28  | 1.59%  | 1,405.43 | 1,427.71 | 1,222.89 | 1,604.84 | 11.29% #         |
| FTSE/ATHEX Global Traders Index                | 1,436.15 # | 1,397.12   | 39.03  | 2.79%  | 1,397.12 | 1,437.55 | 1,143.50 | 1,698.65 | -0.17% <b>(</b>  |
| FTSE/ATHEX Mid & Small Cap Factor-Weighted Ind | 1,272.62 # | 1,268.54   | 4.08   | 0.32%  | 1,266.00 | 1,274.55 | 1,076.89 | 1,294.02 | 16.10% #         |
| Greece & Turkey 30 Price Index                 | 510.90 Œ   | 514.07     | -3.17  | -0.62% | 506.52   | 514.49   | 506.52   | 768.95   | -24.85% <b>(</b> |
| ATHEX Mid & SmallCap Price Index               | 2,076.73 Œ | 2,098.14   | -21.41 | -1.02% | 2,070.48 | 2,138.66 | 1,914.85 | 2,635.74 | -14.88% <b>(</b> |
| FTSE/Athex Market Index                        | 490.82 #   | 485.63     | 5.19   | 1.07%  | 485.63   | 497.04   | 450.19   | 685.04   | -22.84% <b>(</b> |
| FTSE Med Index                                 | 6,018.06 # | 5,994.59   | 23.47  | 0.39%  |          |          | 4,930.94 | 6,221.67 | 19.48% #         |
| Athex Composite Index Total Return Index       | 1,010.97 # | 1,000.57   | 10.40  | 1.04%  | 1,000.57 | 1,022.33 | 913.03   | 1,385.07 | -16.29% <b>(</b> |
| FTSE/Athex Large Cap Total Return              | 277.14 #   | 274.29     | 2.85   | 1.04%  |          |          | 259.97   | 382.72   | -22.87% <b>(</b> |
| FTSE/ATHEX Large Cap Net Total Return          | 827.41 #   | 818.92     | 8.49   | 1.04%  | 818.92   | 838.67   | 758.52   | 1,147.63 | -22.68% <b>(</b> |
| FTSE/ATHEX Custom Capped Total Return          | 738.74 Œ   | 750.51     | -11.77 | -1.57% |          |          | 702.38   | 1,008.59 | -19.43% <b>(</b> |
| FTSE/ATHEX Custom Capped - USD Total Return    | 588.48 Œ   | 598.74     | -10.26 | -1.71% |          |          | 547.20   | 819.78   | -26.01% <b>(</b> |
| FTSE/Athex Mid Cap Total Return                | 1,047.79 # | 1,028.72   | 19.07  | 1.85%  |          |          | 908.00   | 1,231.75 | 6.60% #          |
| FTSE/ATHEX-CSE Banking Total Return Index      | 190.96 Œ   | 209.10     | -18.14 | -8.68% |          |          | 168.26   | 708.30   | -71.88% <b>(</b> |
| Greece & Turkey 30 Total Return Index          | 636.94 Œ   | 639.80     | -2.86  | -0.45% |          |          | 636.94   | 919.96   | -22.61% <b>(</b> |
| Hellenic Mid & Small Cap Index                 | 788.64 #   | 766.12     | 22.52  | 2.94%  | 766.12   | 788.65   | 617.89   | 994.59   | 2.52% #          |
| FTSE/Athex Banks                               | 270.57 Œ   | 296.27     | -25.70 | -8.67% | 270.03   | 316.37   | 219.79   | 1,023.60 | -71.87% <b>G</b> |
| FTSE/Athex Insurance                           | 1,517.28 ¬ | 1,517.28   | 0.00   | 0.00%  | 1,517.28 | 1,517.28 | 1,222.25 | 1,780.70 | 3.60% #          |
| FTSE/Athex Financial Services                  | 901.23 Œ   | 906.54     | -5.31  | -0.59% | 879.65   | 916.49   | 652.25   | 1,400.60 | -10.02% <b>(</b> |
| FTSE/Athex Industrial Goods & Services         | 2,064.82 # | 2,032.67   | 32.15  | 1.58%  | 2,027.07 | 2,064.82 | 1,649.24 | 2,660.41 | 5.67% #          |
| FTSE/Athex Retail                              | 2,945.67 # | 2,931.30   | 14.37  | 0.49%  | 2,918.40 | 3,015.87 | 2,667.59 | 4,531.02 | -22.53% <b>(</b> |
| FTSE/ATHEX Real Estate                         | 2,604.13 # | 2,479.22   | 124.91 | 5.04%  | 2,479.22 | 2,640.77 | 1,918.09 | 2,800.26 | 14.12% #         |
| FTSE/Athex Personal & Household Goods          | 3,854.57 # | 3,736.61   | 117.96 | 3.16%  | 3,736.61 | 3,896.53 | 2,841.14 | 5,680.33 | -15.33% <b>(</b> |
| FTSE/Athex Food & Beverage                     | 7,454.77 # | 7,394.90   | 59.87  | 0.81%  | 7,342.96 | 7,521.56 | 5,066.70 | 8,330.10 | 27.26% #         |
| FTSE/Athex Basic Resources                     | 2,252.31 # | 2,186.38   | 65.93  | 3.02%  | 2,186.38 | 2,291.65 | 1,753.11 | 2,916.96 | 16.81% #         |
| FTSE/Athex Construction & Materials            | 2,219.78 # | 2,134.80   | 84.98  | 3.98%  | 2,134.80 | 2,219.78 | 1,676.30 | 2,705.46 | 1.60% #          |
| FTSE/Athex Oil & Gas                           | 2,349.74 # | 2,288.84   | 60.90  | 2.66%  | 2,288.84 | 2,349.74 | 1,618.74 | 2,399.45 | 29.47% #         |
| FTSE/Athex Chemicals                           | 6,815.14 ¬ | 6,815.14   | 0.00   | 0.00%  | 6,815.14 | 6,815.14 | 4,784.62 | 7,561.34 | 33.04% #         |
| FTSE/Athex Travel & Leisure                    | 1,423.51 # | 1,360.53   | 62.98  | 4.63%  | 1,360.53 | 1,447.20 | 1,043.25 | 1,741.96 | -7.15% <b>a</b>  |
| FTSE/Athex Technology                          | 625.52 #   | 618.03     | 7.49   | 1.21%  | 611.53   | 635.49   | 561.10   | 786.22   | -13.85% <b>(</b> |
| FTSE/Athex Telecommunications                  | 2,202.06 # | 2,119.48   | 82.58  | 3.90%  | 2,119.48 | 2,262.61 | 1,582.73 | 2,606.68 | -12.09% <b>(</b> |
| FTSE/Athex Utilities                           | 1,974.60 # | 1,917.93   | 56.67  | 2.95%  | 1,910.26 | 1,985.81 | 1,405.61 | 2,830.02 | -5.91% <b>(</b>  |
| FTSE/Athex Health Care                         | 100.72 #   | 95.17      | 5.55   | 5.83%  | 92.79    | 100.72   | 70.58    | 163.37   | -30.22% <b>(</b> |
| Athex All Share Index                          | 138.30 #   | 137.38     | 0.92   | 0.67%  | 138.30   | 138.30   | 130.54   | 196.00   | -25.62% <b>(</b> |
| Hellenic Corporate Bond Index                  | 89.31 #    | 88.86      | 0.45   | 0.50%  |          |          | 72.78    | 94.45    | -4.85% <b>Œ</b>  |
| Hellenic Corporate Bond Price Index            | 85.20 #    | 84.78      | 0.42   | 0.50%  |          |          | 69.59    | 92.77    | -7.90% <b>(</b>  |

#### Athex Indices

Indices volume of transactions

Indices closing prices