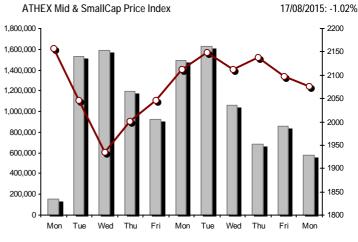

| Athex Indices                                  |            |            |        |        |          |          |          |          |                  |
|------------------------------------------------|------------|------------|--------|--------|----------|----------|----------|----------|------------------|
| Index name                                     | 17/08/2015 | 14/08/2015 | pts.   | %      | Min      | Max      | Year min | Year max | Year change      |
| Athex Composite Share Price Index              | 680.94 #   | 673.93     | 7.01   | 1.04%  | 673.93   | 688.59   | 615.08   | 945.81   | -17.58% <b>(</b> |
| FTSE/Athex Large Cap                           | 201.36 #   | 199.29     | 2.07   | 1.04%  | 199.29   | 204.10   | 184.59   | 283.37   | -23.97% <b>(</b> |
| FTSE/ATHEX Custom Capped                       | 690.80 Œ   | 701.81     | -11.00 | -1.57% |          |          | 656.80   | 956.79   | -20.72% <b>(</b> |
| FTSE/ATHEX Custom Capped - USD                 | 550.30 Œ   | 559.89     | -9.60  | -1.71% |          |          | 511.70   | 777.68   | -27.20% <b>(</b> |
| FTSE/Athex Mid Cap Index                       | 814.31 #   | 799.49     | 14.82  | 1.85%  | 799.49   | 815.43   | 705.04   | 984.77   | 5.34% #          |
| FTSE/ATHEX-CSE Banking Index                   | 204.78 Œ   | 224.23     | -19.45 | -8.67% | 204.37   | 239.45   | 166.35   | 774.70   | -71.87% <b>G</b> |
| FTSE/ATHEX Global Traders Index Plus           | 1,427.71 # | 1,405.43   | 22.28  | 1.59%  | 1,405.43 | 1,427.71 | 1,222.89 | 1,604.84 | 11.29% #         |
| FTSE/ATHEX Global Traders Index                | 1,436.15 # | 1,397.12   | 39.03  | 2.79%  | 1,397.12 | 1,437.55 | 1,143.50 | 1,698.65 | -0.17% <b>(</b>  |
| FTSE/ATHEX Mid & Small Cap Factor-Weighted Ind | 1,272.62 # | 1,268.54   | 4.08   | 0.32%  | 1,266.00 | 1,274.55 | 1,076.89 | 1,294.02 | 16.10% #         |
| Greece & Turkey 30 Price Index                 | 510.90 Œ   | 514.07     | -3.17  | -0.62% | 506.52   | 514.49   | 506.52   | 768.95   | -24.85% <b>(</b> |
| ATHEX Mid & SmallCap Price Index               | 2,076.73 Œ | 2,098.14   | -21.41 | -1.02% | 2,070.48 | 2,138.66 | 1,914.85 | 2,635.74 | -14.88% <b>(</b> |
| FTSE/Athex Market Index                        | 490.82 #   | 485.63     | 5.19   | 1.07%  | 485.63   | 497.04   | 450.19   | 685.04   | -22.84% <b>(</b> |
| FTSE Med Index                                 | 6,018.06 # | 5,994.59   | 23.47  | 0.39%  |          |          | 4,930.94 | 6,221.67 | 19.48% #         |
| Athex Composite Index Total Return Index       | 1,010.97 # | 1,000.57   | 10.40  | 1.04%  | 1,000.57 | 1,022.33 | 913.03   | 1,385.07 | -16.29% <b>(</b> |
| FTSE/Athex Large Cap Total Return              | 277.14 #   | 274.29     | 2.85   | 1.04%  |          |          | 259.97   | 382.72   | -22.87% <b>(</b> |
| FTSE/ATHEX Large Cap Net Total Return          | 827.41 #   | 818.92     | 8.49   | 1.04%  | 818.92   | 838.67   | 758.52   | 1,147.63 | -22.68% <b>(</b> |
| FTSE/ATHEX Custom Capped Total Return          | 738.74 Œ   | 750.51     | -11.77 | -1.57% |          |          | 702.38   | 1,008.59 | -19.43% <b>(</b> |
| FTSE/ATHEX Custom Capped - USD Total Return    | 588.48 Œ   | 598.74     | -10.26 | -1.71% |          |          | 547.20   | 819.78   | -26.01% <b>(</b> |
| FTSE/Athex Mid Cap Total Return                | 1,047.79 # | 1,028.72   | 19.07  | 1.85%  |          |          | 908.00   | 1,231.75 | 6.60% #          |
| FTSE/ATHEX-CSE Banking Total Return Index      | 190.96 Œ   | 209.10     | -18.14 | -8.68% |          |          | 168.26   | 708.30   | -71.88% <b>(</b> |
| Greece & Turkey 30 Total Return Index          | 636.94 Œ   | 639.80     | -2.86  | -0.45% |          |          | 636.94   | 919.96   | -22.61% <b>(</b> |
| Hellenic Mid & Small Cap Index                 | 788.64 #   | 766.12     | 22.52  | 2.94%  | 766.12   | 788.65   | 617.89   | 994.59   | 2.52% #          |
| FTSE/Athex Banks                               | 270.57 Œ   | 296.27     | -25.70 | -8.67% | 270.03   | 316.37   | 219.79   | 1,023.60 | -71.87% <b>G</b> |
| FTSE/Athex Insurance                           | 1,517.28 ¬ | 1,517.28   | 0.00   | 0.00%  | 1,517.28 | 1,517.28 | 1,222.25 | 1,780.70 | 3.60% #          |
| FTSE/Athex Financial Services                  | 901.23 Œ   | 906.54     | -5.31  | -0.59% | 879.65   | 916.49   | 652.25   | 1,400.60 | -10.02% <b>(</b> |
| FTSE/Athex Industrial Goods & Services         | 2,064.82 # | 2,032.67   | 32.15  | 1.58%  | 2,027.07 | 2,064.82 | 1,649.24 | 2,660.41 | 5.67% #          |
| FTSE/Athex Retail                              | 2,945.67 # | 2,931.30   | 14.37  | 0.49%  | 2,918.40 | 3,015.87 | 2,667.59 | 4,531.02 | -22.53% <b>(</b> |
| FTSE/ATHEX Real Estate                         | 2,604.13 # | 2,479.22   | 124.91 | 5.04%  | 2,479.22 | 2,640.77 | 1,918.09 | 2,800.26 | 14.12% #         |
| FTSE/Athex Personal & Household Goods          | 3,854.57 # | 3,736.61   | 117.96 | 3.16%  | 3,736.61 | 3,896.53 | 2,841.14 | 5,680.33 | -15.33% <b>(</b> |
| FTSE/Athex Food & Beverage                     | 7,454.77 # | 7,394.90   | 59.87  | 0.81%  | 7,342.96 | 7,521.56 | 5,066.70 | 8,330.10 | 27.26% #         |
| FTSE/Athex Basic Resources                     | 2,252.31 # | 2,186.38   | 65.93  | 3.02%  | 2,186.38 | 2,291.65 | 1,753.11 | 2,916.96 | 16.81% #         |
| FTSE/Athex Construction & Materials            | 2,219.78 # | 2,134.80   | 84.98  | 3.98%  | 2,134.80 | 2,219.78 | 1,676.30 | 2,705.46 | 1.60% #          |
| FTSE/Athex Oil & Gas                           | 2,349.74 # | 2,288.84   | 60.90  | 2.66%  | 2,288.84 | 2,349.74 | 1,618.74 | 2,399.45 | 29.47% #         |
| FTSE/Athex Chemicals                           | 6,815.14 ¬ | 6,815.14   | 0.00   | 0.00%  | 6,815.14 | 6,815.14 | 4,784.62 | 7,561.34 | 33.04% #         |
| FTSE/Athex Travel & Leisure                    | 1,423.51 # | 1,360.53   | 62.98  | 4.63%  | 1,360.53 | 1,447.20 | 1,043.25 | 1,741.96 | -7.15% <b>a</b>  |
| FTSE/Athex Technology                          | 625.52 #   | 618.03     | 7.49   | 1.21%  | 611.53   | 635.49   | 561.10   | 786.22   | -13.85% <b>(</b> |
| FTSE/Athex Telecommunications                  | 2,202.06 # | 2,119.48   | 82.58  | 3.90%  | 2,119.48 | 2,262.61 | 1,582.73 | 2,606.68 | -12.09% <b>(</b> |
| FTSE/Athex Utilities                           | 1,974.60 # | 1,917.93   | 56.67  | 2.95%  | 1,910.26 | 1,985.81 | 1,405.61 | 2,830.02 | -5.91% <b>(</b>  |
| FTSE/Athex Health Care                         | 100.72 #   | 95.17      | 5.55   | 5.83%  | 92.79    | 100.72   | 70.58    | 163.37   | -30.22% <b>(</b> |
| Athex All Share Index                          | 138.30 #   | 137.38     | 0.92   | 0.67%  | 138.30   | 138.30   | 130.54   | 196.00   | -25.62% <b>(</b> |
| Hellenic Corporate Bond Index                  | 89.31 #    | 88.86      | 0.45   | 0.50%  |          |          | 72.78    | 94.45    | -4.85% <b>Œ</b>  |
| Hellenic Corporate Bond Price Index            | 85.20 #    | 84.78      | 0.42   | 0.50%  |          |          | 69.59    | 92.77    | -7.90% <b>(</b>  |