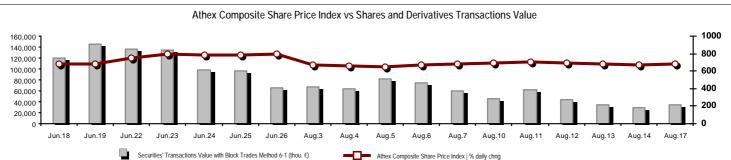

## **Summary of Markets**

| Securities Harisactions value with block Hades we             | striod o' i' (triod. c) |         | Atnex Composite Share Price Index   % daily ching        |           |        |
|---------------------------------------------------------------|-------------------------|---------|----------------------------------------------------------|-----------|--------|
|                                                               |                         |         |                                                          |           |        |
| Athex Capitalisation (mill. €) **:                            | 39,356.75               |         | Derivatives Total Open Interest                          | 294,728   |        |
| Daily change: mill. €   %                                     | 262.64                  | 0.67%   | in Index Futures   % daily chng                          | 10,133    | 0.56%  |
| Yearly Avg Capitalisation: mill. $\in$   % chng prev year Avg | 46,853.19               | -32.36% | in Stock Futures   % daily chng                          | 280,824   | 3.15%  |
| Athex Composite Share Price Index   % daily chng              | 680.94                  | 1.04%   | in Index Options   % daily chng                          | 3,220     | 0.00%  |
| Athex Composite Share Price Index Capitalisation (mill. €)    | 36,063.19               |         | in Stock Options   % daily chng                          | 551       | 0.00%  |
| Daily change (mill. €)                                        | 202.65                  |         |                                                          |           |        |
| Securities' Transactions Value with Block Trades Method 6-1 ( | 34,058.18               |         | Derivatives Contracts Volume:                            | 28,235    |        |
| Daily change: thou. €   %                                     | 5,714.18                | 20.16%  | Daily change: pieces   %                                 | 1,712     | 6.45%  |
| YtD Avg Trans. Value: thou. $\in\mid$ % chng prev year Avg    | 97,552.30               | -23.22% | YtD Avg Derivatives Contracts   % chng prev year Avg     | 86,554    | 57.91% |
| Blocks Transactions Value of Method 6-1 (thou. €)             | 1,441.10                |         | Derivatives Trades Number:                               | 1,152     |        |
| Blocks Transactions Value of Method 6-2 & 6-3 (thou. €)       | 3.45                    |         | Daily change: number   %                                 | 60        | 5.49%  |
|                                                               |                         |         | YtD Avg Derivatives Trades number   % chng prev year Avg | 4,361     | 4.44%  |
| Bonds Transactions Value (thou. €)                            | 0.00                    |         |                                                          |           |        |
| Securities' Transactions Volume (thou. Pieces)                | 115,980.00              |         | Lending Total Open Interest                              | 1,114,476 |        |
| Daily change: thou. pieces   %                                | 27,422.89               | 30.97%  | Daily change: pieces   %                                 | -85,909   | -7.16% |
| YtD Avg Volume: thou. pieces   % chng prev year Avg           | 187,771.38              | 97.63%  | Lending Volume (Multilateral/Bilateral)                  | 0         |        |
| Blocks Transactions Volume of Method 6-1 (thou. Pieces)       | 180.00                  |         |                                                          |           |        |
| Blocks Transactions Volume of Method 6-2 & 6-3 (thou. Pieces) | 1.19                    |         | Multilateral Lending                                     | 0         |        |
|                                                               |                         |         |                                                          | 0         |        |
| Bonds Transactions Volume (thou. pieces)                      | 0.00                    |         | Bilateral Lending                                        | 0         |        |
| Securities' Trades Number                                     | 15,708                  |         | Lending Trades Number:                                   | 0         |        |
| Daily change: number   %                                      | 1,248                   | 8.63%   |                                                          |           |        |
| YtD Avg Derivatives Trades number   % chng prev year Avg      | 32,486                  | 12.47%  | Multilateral Lending Trades Number                       | 0         |        |
| Number of Blocks Method 6-1                                   | 2                       |         | Bilateral Lending Trades Number                          | 0         |        |
| Number of Blocks Method 6-2 & 6-3                             | 1                       |         | bilateral Lending Hades Number                           | U         |        |
| Number of Bonds Transactions                                  | 0                       |         |                                                          |           |        |