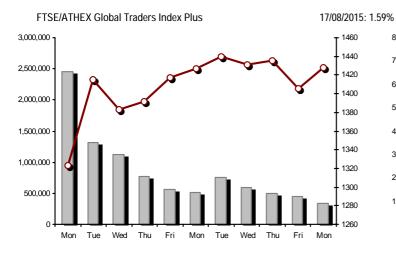

| Athex Indices                                  |            |            |        |        |          |          |          |          |                  |
|------------------------------------------------|------------|------------|--------|--------|----------|----------|----------|----------|------------------|
| Index name                                     | 17/08/2015 | 14/08/2015 | pts.   | %      | Min      | Max      | Year min | Year max | Year change      |
| Athex Composite Share Price Index              | 680.94 #   | 673.93     | 7.01   | 1.04%  | 673.93   | 688.59   | 615.08   | 945.81   | -17.58% <b>(</b> |
| FTSE/Athex Large Cap                           | 201.36 #   | 199.29     | 2.07   | 1.04%  | 199.29   | 204.10   | 184.59   | 283.37   | -23.97% <b>(</b> |
| FTSE/ATHEX Custom Capped                       | 690.80 Œ   | 701.81     | -11.00 | -1.57% |          |          | 656.80   | 956.79   | -20.72% <b>(</b> |
| FTSE/ATHEX Custom Capped - USD                 | 550.30 Œ   | 559.89     | -9.60  | -1.71% |          |          | 511.70   | 777.68   | -27.20% <b>(</b> |
| FTSE/Athex Mid Cap Index                       | 814.31 #   | 799.49     | 14.82  | 1.85%  | 799.49   | 815.43   | 705.04   | 984.77   | 5.34% #          |
| FTSE/ATHEX-CSE Banking Index                   | 204.78 Œ   | 224.23     | -19.45 | -8.67% | 204.37   | 239.45   | 166.35   | 774.70   | -71.87% <b>G</b> |
| FTSE/ATHEX Global Traders Index Plus           | 1,427.71 # | 1,405.43   | 22.28  | 1.59%  | 1,405.43 | 1,427.71 | 1,222.89 | 1,604.84 | 11.29% #         |
| FTSE/ATHEX Global Traders Index                | 1,436.15 # | 1,397.12   | 39.03  | 2.79%  | 1,397.12 | 1,437.55 | 1,143.50 | 1,698.65 | -0.17% <b>(</b>  |
| FTSE/ATHEX Mid & Small Cap Factor-Weighted Ind | 1,272.62 # | 1,268.54   | 4.08   | 0.32%  | 1,266.00 | 1,274.55 | 1,076.89 | 1,294.02 | 16.10% #         |
| Greece & Turkey 30 Price Index                 | 510.90 Œ   | 514.07     | -3.17  | -0.62% | 506.52   | 514.49   | 506.52   | 768.95   | -24.85% <b>(</b> |
| ATHEX Mid & SmallCap Price Index               | 2,076.73 Œ | 2,098.14   | -21.41 | -1.02% | 2,070.48 | 2,138.66 | 1,914.85 | 2,635.74 | -14.88% <b>(</b> |
| FTSE/Athex Market Index                        | 490.82 #   | 485.63     | 5.19   | 1.07%  | 485.63   | 497.04   | 450.19   | 685.04   | -22.84% <b>(</b> |
| FTSE Med Index                                 | 6,018.06 # | 5,994.59   | 23.47  | 0.39%  |          |          | 4,930.94 | 6,221.67 | 19.48% #         |
| Athex Composite Index Total Return Index       | 1,010.97 # | 1,000.57   | 10.40  | 1.04%  | 1,000.57 | 1,022.33 | 913.03   | 1,385.07 | -16.29% <b>(</b> |
| FTSE/Athex Large Cap Total Return              | 277.14 #   | 274.29     | 2.85   | 1.04%  |          |          | 259.97   | 382.72   | -22.87% <b>(</b> |
| FTSE/ATHEX Large Cap Net Total Return          | 827.41 #   | 818.92     | 8.49   | 1.04%  | 818.92   | 838.67   | 758.52   | 1,147.63 | -22.68% <b>(</b> |
| FTSE/ATHEX Custom Capped Total Return          | 738.74 Œ   | 750.51     | -11.77 | -1.57% |          |          | 702.38   | 1,008.59 | -19.43% <b>(</b> |
| FTSE/ATHEX Custom Capped - USD Total Return    | 588.48 Œ   | 598.74     | -10.26 | -1.71% |          |          | 547.20   | 819.78   | -26.01% <b>(</b> |
| FTSE/Athex Mid Cap Total Return                | 1,047.79 # | 1,028.72   | 19.07  | 1.85%  |          |          | 908.00   | 1,231.75 | 6.60% #          |
| FTSE/ATHEX-CSE Banking Total Return Index      | 190.96 Œ   | 209.10     | -18.14 | -8.68% |          |          | 168.26   | 708.30   | -71.88% <b>(</b> |
| Greece & Turkey 30 Total Return Index          | 636.94 Œ   | 639.80     | -2.86  | -0.45% |          |          | 636.94   | 919.96   | -22.61% <b>(</b> |
| Hellenic Mid & Small Cap Index                 | 788.64 #   | 766.12     | 22.52  | 2.94%  | 766.12   | 788.65   | 617.89   | 994.59   | 2.52% #          |
| FTSE/Athex Banks                               | 270.57 Œ   | 296.27     | -25.70 | -8.67% | 270.03   | 316.37   | 219.79   | 1,023.60 | -71.87% <b>G</b> |
| FTSE/Athex Insurance                           | 1,517.28 ¬ | 1,517.28   | 0.00   | 0.00%  | 1,517.28 | 1,517.28 | 1,222.25 | 1,780.70 | 3.60% #          |
| FTSE/Athex Financial Services                  | 901.23 Œ   | 906.54     | -5.31  | -0.59% | 879.65   | 916.49   | 652.25   | 1,400.60 | -10.02% <b>(</b> |
| FTSE/Athex Industrial Goods & Services         | 2,064.82 # | 2,032.67   | 32.15  | 1.58%  | 2,027.07 | 2,064.82 | 1,649.24 | 2,660.41 | 5.67% #          |
| FTSE/Athex Retail                              | 2,945.67 # | 2,931.30   | 14.37  | 0.49%  | 2,918.40 | 3,015.87 | 2,667.59 | 4,531.02 | -22.53% <b>(</b> |
| FTSE/ATHEX Real Estate                         | 2,604.13 # | 2,479.22   | 124.91 | 5.04%  | 2,479.22 | 2,640.77 | 1,918.09 | 2,800.26 | 14.12% #         |
| FTSE/Athex Personal & Household Goods          | 3,854.57 # | 3,736.61   | 117.96 | 3.16%  | 3,736.61 | 3,896.53 | 2,841.14 | 5,680.33 | -15.33% <b>(</b> |
| FTSE/Athex Food & Beverage                     | 7,454.77 # | 7,394.90   | 59.87  | 0.81%  | 7,342.96 | 7,521.56 | 5,066.70 | 8,330.10 | 27.26% #         |
| FTSE/Athex Basic Resources                     | 2,252.31 # | 2,186.38   | 65.93  | 3.02%  | 2,186.38 | 2,291.65 | 1,753.11 | 2,916.96 | 16.81% #         |
| FTSE/Athex Construction & Materials            | 2,219.78 # | 2,134.80   | 84.98  | 3.98%  | 2,134.80 | 2,219.78 | 1,676.30 | 2,705.46 | 1.60% #          |
| FTSE/Athex Oil & Gas                           | 2,349.74 # | 2,288.84   | 60.90  | 2.66%  | 2,288.84 | 2,349.74 | 1,618.74 | 2,399.45 | 29.47% #         |
| FTSE/Athex Chemicals                           | 6,815.14 ¬ | 6,815.14   | 0.00   | 0.00%  | 6,815.14 | 6,815.14 | 4,784.62 | 7,561.34 | 33.04% #         |
| FTSE/Athex Travel & Leisure                    | 1,423.51 # | 1,360.53   | 62.98  | 4.63%  | 1,360.53 | 1,447.20 | 1,043.25 | 1,741.96 | -7.15% <b>a</b>  |
| FTSE/Athex Technology                          | 625.52 #   | 618.03     | 7.49   | 1.21%  | 611.53   | 635.49   | 561.10   | 786.22   | -13.85% <b>(</b> |
| FTSE/Athex Telecommunications                  | 2,202.06 # | 2,119.48   | 82.58  | 3.90%  | 2,119.48 | 2,262.61 | 1,582.73 | 2,606.68 | -12.09% <b>(</b> |
| FTSE/Athex Utilities                           | 1,974.60 # | 1,917.93   | 56.67  | 2.95%  | 1,910.26 | 1,985.81 | 1,405.61 | 2,830.02 | -5.91% <b>(</b>  |
| FTSE/Athex Health Care                         | 100.72 #   | 95.17      | 5.55   | 5.83%  | 92.79    | 100.72   | 70.58    | 163.37   | -30.22% <b>(</b> |
| Athex All Share Index                          | 138.30 #   | 137.38     | 0.92   | 0.67%  | 138.30   | 138.30   | 130.54   | 196.00   | -25.62% <b>(</b> |
| Hellenic Corporate Bond Index                  | 89.31 #    | 88.86      | 0.45   | 0.50%  |          |          | 72.78    | 94.45    | -4.85% <b>Œ</b>  |
| Hellenic Corporate Bond Price Index            | 85.20 #    | 84.78      | 0.42   | 0.50%  |          |          | 69.59    | 92.77    | -7.90% <b>(</b>  |

#### Athex Indices

Indices volume of transactions

Indices closing prices