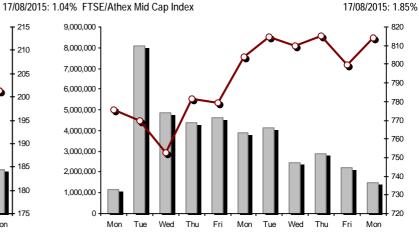

| Athex Indices                                  |            |            |        |        |          |          |          |          |                  |
|------------------------------------------------|------------|------------|--------|--------|----------|----------|----------|----------|------------------|
| Index name                                     | 17/08/2015 | 14/08/2015 | pts.   | %      | Min      | Max      | Year min | Year max | Year change      |
| Athex Composite Share Price Index              | 680.94 #   | 673.93     | 7.01   | 1.04%  | 673.93   | 688.59   | 615.08   | 945.81   | -17.58% <b>(</b> |
| FTSE/Athex Large Cap                           | 201.36 #   | 199.29     | 2.07   | 1.04%  | 199.29   | 204.10   | 184.59   | 283.37   | -23.97% <b>(</b> |
| FTSE/ATHEX Custom Capped                       | 690.80 Œ   | 701.81     | -11.00 | -1.57% |          |          | 656.80   | 956.79   | -20.72% <b>(</b> |
| FTSE/ATHEX Custom Capped - USD                 | 550.30 Œ   | 559.89     | -9.60  | -1.71% |          |          | 511.70   | 777.68   | -27.20% <b>(</b> |
| FTSE/Athex Mid Cap Index                       | 814.31 #   | 799.49     | 14.82  | 1.85%  | 799.49   | 815.43   | 705.04   | 984.77   | 5.34% #          |
| FTSE/ATHEX-CSE Banking Index                   | 204.78 Œ   | 224.23     | -19.45 | -8.67% | 204.37   | 239.45   | 166.35   | 774.70   | -71.87% <b>G</b> |
| FTSE/ATHEX Global Traders Index Plus           | 1,427.71 # | 1,405.43   | 22.28  | 1.59%  | 1,405.43 | 1,427.71 | 1,222.89 | 1,604.84 | 11.29% #         |
| FTSE/ATHEX Global Traders Index                | 1,436.15 # | 1,397.12   | 39.03  | 2.79%  | 1,397.12 | 1,437.55 | 1,143.50 | 1,698.65 | -0.17% <b>(</b>  |
| FTSE/ATHEX Mid & Small Cap Factor-Weighted Ind | 1,272.62 # | 1,268.54   | 4.08   | 0.32%  | 1,266.00 | 1,274.55 | 1,076.89 | 1,294.02 | 16.10% #         |
| Greece & Turkey 30 Price Index                 | 510.90 Œ   | 514.07     | -3.17  | -0.62% | 506.52   | 514.49   | 506.52   | 768.95   | -24.85% <b>(</b> |
| ATHEX Mid & SmallCap Price Index               | 2,076.73 Œ | 2,098.14   | -21.41 | -1.02% | 2,070.48 | 2,138.66 | 1,914.85 | 2,635.74 | -14.88% <b>(</b> |
| FTSE/Athex Market Index                        | 490.82 #   | 485.63     | 5.19   | 1.07%  | 485.63   | 497.04   | 450.19   | 685.04   | -22.84% <b>(</b> |
| FTSE Med Index                                 | 6,018.06 # | 5,994.59   | 23.47  | 0.39%  |          |          | 4,930.94 | 6,221.67 | 19.48% #         |
| Athex Composite Index Total Return Index       | 1,010.97 # | 1,000.57   | 10.40  | 1.04%  | 1,000.57 | 1,022.33 | 913.03   | 1,385.07 | -16.29% <b>(</b> |
| FTSE/Athex Large Cap Total Return              | 277.14 #   | 274.29     | 2.85   | 1.04%  |          |          | 259.97   | 382.72   | -22.87% <b>(</b> |
| FTSE/ATHEX Large Cap Net Total Return          | 827.41 #   | 818.92     | 8.49   | 1.04%  | 818.92   | 838.67   | 758.52   | 1,147.63 | -22.68% <b>(</b> |
| FTSE/ATHEX Custom Capped Total Return          | 738.74 Œ   | 750.51     | -11.77 | -1.57% |          |          | 702.38   | 1,008.59 | -19.43% <b>(</b> |
| FTSE/ATHEX Custom Capped - USD Total Return    | 588.48 Œ   | 598.74     | -10.26 | -1.71% |          |          | 547.20   | 819.78   | -26.01% <b>(</b> |
| FTSE/Athex Mid Cap Total Return                | 1,047.79 # | 1,028.72   | 19.07  | 1.85%  |          |          | 908.00   | 1,231.75 | 6.60% #          |
| FTSE/ATHEX-CSE Banking Total Return Index      | 190.96 Œ   | 209.10     | -18.14 | -8.68% |          |          | 168.26   | 708.30   | -71.88% <b>(</b> |
| Greece & Turkey 30 Total Return Index          | 636.94 Œ   | 639.80     | -2.86  | -0.45% |          |          | 636.94   | 919.96   | -22.61% <b>(</b> |
| Hellenic Mid & Small Cap Index                 | 788.64 #   | 766.12     | 22.52  | 2.94%  | 766.12   | 788.65   | 617.89   | 994.59   | 2.52% #          |
| FTSE/Athex Banks                               | 270.57 Œ   | 296.27     | -25.70 | -8.67% | 270.03   | 316.37   | 219.79   | 1,023.60 | -71.87% <b>G</b> |
| FTSE/Athex Insurance                           | 1,517.28 ¬ | 1,517.28   | 0.00   | 0.00%  | 1,517.28 | 1,517.28 | 1,222.25 | 1,780.70 | 3.60% #          |
| FTSE/Athex Financial Services                  | 901.23 Œ   | 906.54     | -5.31  | -0.59% | 879.65   | 916.49   | 652.25   | 1,400.60 | -10.02% <b>(</b> |
| FTSE/Athex Industrial Goods & Services         | 2,064.82 # | 2,032.67   | 32.15  | 1.58%  | 2,027.07 | 2,064.82 | 1,649.24 | 2,660.41 | 5.67% #          |
| FTSE/Athex Retail                              | 2,945.67 # | 2,931.30   | 14.37  | 0.49%  | 2,918.40 | 3,015.87 | 2,667.59 | 4,531.02 | -22.53% <b>(</b> |
| FTSE/ATHEX Real Estate                         | 2,604.13 # | 2,479.22   | 124.91 | 5.04%  | 2,479.22 | 2,640.77 | 1,918.09 | 2,800.26 | 14.12% #         |
| FTSE/Athex Personal & Household Goods          | 3,854.57 # | 3,736.61   | 117.96 | 3.16%  | 3,736.61 | 3,896.53 | 2,841.14 | 5,680.33 | -15.33% <b>(</b> |
| FTSE/Athex Food & Beverage                     | 7,454.77 # | 7,394.90   | 59.87  | 0.81%  | 7,342.96 | 7,521.56 | 5,066.70 | 8,330.10 | 27.26% #         |
| FTSE/Athex Basic Resources                     | 2,252.31 # | 2,186.38   | 65.93  | 3.02%  | 2,186.38 | 2,291.65 | 1,753.11 | 2,916.96 | 16.81% #         |
| FTSE/Athex Construction & Materials            | 2,219.78 # | 2,134.80   | 84.98  | 3.98%  | 2,134.80 | 2,219.78 | 1,676.30 | 2,705.46 | 1.60% #          |
| FTSE/Athex Oil & Gas                           | 2,349.74 # | 2,288.84   | 60.90  | 2.66%  | 2,288.84 | 2,349.74 | 1,618.74 | 2,399.45 | 29.47% #         |
| FTSE/Athex Chemicals                           | 6,815.14 ¬ | 6,815.14   | 0.00   | 0.00%  | 6,815.14 | 6,815.14 | 4,784.62 | 7,561.34 | 33.04% #         |
| FTSE/Athex Travel & Leisure                    | 1,423.51 # | 1,360.53   | 62.98  | 4.63%  | 1,360.53 | 1,447.20 | 1,043.25 | 1,741.96 | -7.15% <b>a</b>  |
| FTSE/Athex Technology                          | 625.52 #   | 618.03     | 7.49   | 1.21%  | 611.53   | 635.49   | 561.10   | 786.22   | -13.85% <b>(</b> |
| FTSE/Athex Telecommunications                  | 2,202.06 # | 2,119.48   | 82.58  | 3.90%  | 2,119.48 | 2,262.61 | 1,582.73 | 2,606.68 | -12.09% <b>(</b> |
| FTSE/Athex Utilities                           | 1,974.60 # | 1,917.93   | 56.67  | 2.95%  | 1,910.26 | 1,985.81 | 1,405.61 | 2,830.02 | -5.91% <b>(</b>  |
| FTSE/Athex Health Care                         | 100.72 #   | 95.17      | 5.55   | 5.83%  | 92.79    | 100.72   | 70.58    | 163.37   | -30.22% <b>(</b> |
| Athex All Share Index                          | 138.30 #   | 137.38     | 0.92   | 0.67%  | 138.30   | 138.30   | 130.54   | 196.00   | -25.62% <b>(</b> |
| Hellenic Corporate Bond Index                  | 89.31 #    | 88.86      | 0.45   | 0.50%  |          |          | 72.78    | 94.45    | -4.85% <b>Œ</b>  |
| Hellenic Corporate Bond Price Index            | 85.20 #    | 84.78      | 0.42   | 0.50%  |          |          | 69.59    | 92.77    | -7.90% <b>(</b>  |

#### Athex Indices

Indices volume of transactions

Indices closing prices