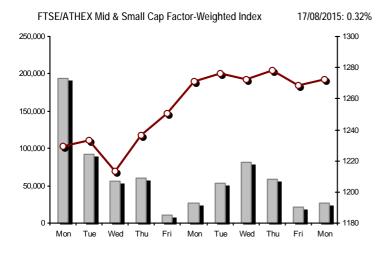

| Athex Indices                                  |            |            |        |        |          |          |          |          |                  |
|------------------------------------------------|------------|------------|--------|--------|----------|----------|----------|----------|------------------|
| Index name                                     | 17/08/2015 | 14/08/2015 | pts.   | %      | Min      | Max      | Year min | Year max | Year change      |
| Athex Composite Share Price Index              | 680.94 #   | 673.93     | 7.01   | 1.04%  | 673.93   | 688.59   | 615.08   | 945.81   | -17.58% <b>(</b> |
| FTSE/Athex Large Cap                           | 201.36 #   | 199.29     | 2.07   | 1.04%  | 199.29   | 204.10   | 184.59   | 283.37   | -23.97% <b>(</b> |
| FTSE/ATHEX Custom Capped                       | 690.80 Œ   | 701.81     | -11.00 | -1.57% |          |          | 656.80   | 956.79   | -20.72% <b>(</b> |
| FTSE/ATHEX Custom Capped - USD                 | 550.30 Œ   | 559.89     | -9.60  | -1.71% |          |          | 511.70   | 777.68   | -27.20% <b>(</b> |
| FTSE/Athex Mid Cap Index                       | 814.31 #   | 799.49     | 14.82  | 1.85%  | 799.49   | 815.43   | 705.04   | 984.77   | 5.34% #          |
| FTSE/ATHEX-CSE Banking Index                   | 204.78 Œ   | 224.23     | -19.45 | -8.67% | 204.37   | 239.45   | 166.35   | 774.70   | -71.87% <b>G</b> |
| FTSE/ATHEX Global Traders Index Plus           | 1,427.71 # | 1,405.43   | 22.28  | 1.59%  | 1,405.43 | 1,427.71 | 1,222.89 | 1,604.84 | 11.29% #         |
| FTSE/ATHEX Global Traders Index                | 1,436.15 # | 1,397.12   | 39.03  | 2.79%  | 1,397.12 | 1,437.55 | 1,143.50 | 1,698.65 | -0.17% <b>(</b>  |
| FTSE/ATHEX Mid & Small Cap Factor-Weighted Ind | 1,272.62 # | 1,268.54   | 4.08   | 0.32%  | 1,266.00 | 1,274.55 | 1,076.89 | 1,294.02 | 16.10% #         |
| Greece & Turkey 30 Price Index                 | 510.90 Œ   | 514.07     | -3.17  | -0.62% | 506.52   | 514.49   | 506.52   | 768.95   | -24.85% <b>(</b> |
| ATHEX Mid & SmallCap Price Index               | 2,076.73 Œ | 2,098.14   | -21.41 | -1.02% | 2,070.48 | 2,138.66 | 1,914.85 | 2,635.74 | -14.88% <b>(</b> |
| FTSE/Athex Market Index                        | 490.82 #   | 485.63     | 5.19   | 1.07%  | 485.63   | 497.04   | 450.19   | 685.04   | -22.84% <b>(</b> |
| FTSE Med Index                                 | 6,018.06 # | 5,994.59   | 23.47  | 0.39%  |          |          | 4,930.94 | 6,221.67 | 19.48% #         |
| Athex Composite Index Total Return Index       | 1,010.97 # | 1,000.57   | 10.40  | 1.04%  | 1,000.57 | 1,022.33 | 913.03   | 1,385.07 | -16.29% <b>(</b> |
| FTSE/Athex Large Cap Total Return              | 277.14 #   | 274.29     | 2.85   | 1.04%  |          |          | 259.97   | 382.72   | -22.87% <b>(</b> |
| FTSE/ATHEX Large Cap Net Total Return          | 827.41 #   | 818.92     | 8.49   | 1.04%  | 818.92   | 838.67   | 758.52   | 1,147.63 | -22.68% <b>(</b> |
| FTSE/ATHEX Custom Capped Total Return          | 738.74 Œ   | 750.51     | -11.77 | -1.57% |          |          | 702.38   | 1,008.59 | -19.43% <b>(</b> |
| FTSE/ATHEX Custom Capped - USD Total Return    | 588.48 Œ   | 598.74     | -10.26 | -1.71% |          |          | 547.20   | 819.78   | -26.01% <b>(</b> |
| FTSE/Athex Mid Cap Total Return                | 1,047.79 # | 1,028.72   | 19.07  | 1.85%  |          |          | 908.00   | 1,231.75 | 6.60% #          |
| FTSE/ATHEX-CSE Banking Total Return Index      | 190.96 Œ   | 209.10     | -18.14 | -8.68% |          |          | 168.26   | 708.30   | -71.88% <b>(</b> |
| Greece & Turkey 30 Total Return Index          | 636.94 Œ   | 639.80     | -2.86  | -0.45% |          |          | 636.94   | 919.96   | -22.61% <b>(</b> |
| Hellenic Mid & Small Cap Index                 | 788.64 #   | 766.12     | 22.52  | 2.94%  | 766.12   | 788.65   | 617.89   | 994.59   | 2.52% #          |
| FTSE/Athex Banks                               | 270.57 Œ   | 296.27     | -25.70 | -8.67% | 270.03   | 316.37   | 219.79   | 1,023.60 | -71.87% <b>G</b> |
| FTSE/Athex Insurance                           | 1,517.28 ¬ | 1,517.28   | 0.00   | 0.00%  | 1,517.28 | 1,517.28 | 1,222.25 | 1,780.70 | 3.60% #          |
| FTSE/Athex Financial Services                  | 901.23 Œ   | 906.54     | -5.31  | -0.59% | 879.65   | 916.49   | 652.25   | 1,400.60 | -10.02% <b>(</b> |
| FTSE/Athex Industrial Goods & Services         | 2,064.82 # | 2,032.67   | 32.15  | 1.58%  | 2,027.07 | 2,064.82 | 1,649.24 | 2,660.41 | 5.67% #          |
| FTSE/Athex Retail                              | 2,945.67 # | 2,931.30   | 14.37  | 0.49%  | 2,918.40 | 3,015.87 | 2,667.59 | 4,531.02 | -22.53% <b>(</b> |
| FTSE/ATHEX Real Estate                         | 2,604.13 # | 2,479.22   | 124.91 | 5.04%  | 2,479.22 | 2,640.77 | 1,918.09 | 2,800.26 | 14.12% #         |
| FTSE/Athex Personal & Household Goods          | 3,854.57 # | 3,736.61   | 117.96 | 3.16%  | 3,736.61 | 3,896.53 | 2,841.14 | 5,680.33 | -15.33% <b>(</b> |
| FTSE/Athex Food & Beverage                     | 7,454.77 # | 7,394.90   | 59.87  | 0.81%  | 7,342.96 | 7,521.56 | 5,066.70 | 8,330.10 | 27.26% #         |
| FTSE/Athex Basic Resources                     | 2,252.31 # | 2,186.38   | 65.93  | 3.02%  | 2,186.38 | 2,291.65 | 1,753.11 | 2,916.96 | 16.81% #         |
| FTSE/Athex Construction & Materials            | 2,219.78 # | 2,134.80   | 84.98  | 3.98%  | 2,134.80 | 2,219.78 | 1,676.30 | 2,705.46 | 1.60% #          |
| FTSE/Athex Oil & Gas                           | 2,349.74 # | 2,288.84   | 60.90  | 2.66%  | 2,288.84 | 2,349.74 | 1,618.74 | 2,399.45 | 29.47% #         |
| FTSE/Athex Chemicals                           | 6,815.14 ¬ | 6,815.14   | 0.00   | 0.00%  | 6,815.14 | 6,815.14 | 4,784.62 | 7,561.34 | 33.04% #         |
| FTSE/Athex Travel & Leisure                    | 1,423.51 # | 1,360.53   | 62.98  | 4.63%  | 1,360.53 | 1,447.20 | 1,043.25 | 1,741.96 | -7.15% <b>a</b>  |
| FTSE/Athex Technology                          | 625.52 #   | 618.03     | 7.49   | 1.21%  | 611.53   | 635.49   | 561.10   | 786.22   | -13.85% <b>(</b> |
| FTSE/Athex Telecommunications                  | 2,202.06 # | 2,119.48   | 82.58  | 3.90%  | 2,119.48 | 2,262.61 | 1,582.73 | 2,606.68 | -12.09% <b>(</b> |
| FTSE/Athex Utilities                           | 1,974.60 # | 1,917.93   | 56.67  | 2.95%  | 1,910.26 | 1,985.81 | 1,405.61 | 2,830.02 | -5.91% <b>(</b>  |
| FTSE/Athex Health Care                         | 100.72 #   | 95.17      | 5.55   | 5.83%  | 92.79    | 100.72   | 70.58    | 163.37   | -30.22% <b>(</b> |
| Athex All Share Index                          | 138.30 #   | 137.38     | 0.92   | 0.67%  | 138.30   | 138.30   | 130.54   | 196.00   | -25.62% <b>(</b> |
| Hellenic Corporate Bond Index                  | 89.31 #    | 88.86      | 0.45   | 0.50%  |          |          | 72.78    | 94.45    | -4.85% <b>Œ</b>  |
| Hellenic Corporate Bond Price Index            | 85.20 #    | 84.78      | 0.42   | 0.50%  |          |          | 69.59    | 92.77    | -7.90% <b>(</b>  |