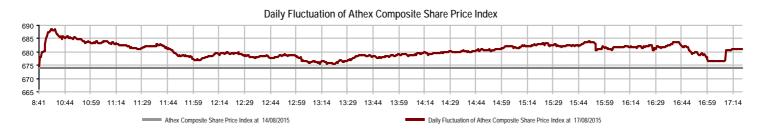

| Athex Indices                                  |            |            |        |        |          |          |          |          |                  |
|------------------------------------------------|------------|------------|--------|--------|----------|----------|----------|----------|------------------|
| Index name                                     | 17/08/2015 | 14/08/2015 | pts.   | %      | Min      | Max      | Year min | Year max | Year change      |
| Athex Composite Share Price Index              | 680.94 #   | 673.93     | 7.01   | 1.04%  | 673.93   | 688.59   | 615.08   | 945.81   | -17.58% <b>(</b> |
| FTSE/Athex Large Cap                           | 201.36 #   | 199.29     | 2.07   | 1.04%  | 199.29   | 204.10   | 184.59   | 283.37   | -23.97% <b>(</b> |
| FTSE/ATHEX Custom Capped                       | 690.80 Œ   | 701.81     | -11.00 | -1.57% |          |          | 656.80   | 956.79   | -20.72% <b>(</b> |
| FTSE/ATHEX Custom Capped - USD                 | 550.30 Œ   | 559.89     | -9.60  | -1.71% |          |          | 511.70   | 777.68   | -27.20% <b>(</b> |
| FTSE/Athex Mid Cap Index                       | 814.31 #   | 799.49     | 14.82  | 1.85%  | 799.49   | 815.43   | 705.04   | 984.77   | 5.34% #          |
| FTSE/ATHEX-CSE Banking Index                   | 204.78 Œ   | 224.23     | -19.45 | -8.67% | 204.37   | 239.45   | 166.35   | 774.70   | -71.87% <b>G</b> |
| FTSE/ATHEX Global Traders Index Plus           | 1,427.71 # | 1,405.43   | 22.28  | 1.59%  | 1,405.43 | 1,427.71 | 1,222.89 | 1,604.84 | 11.29% #         |
| FTSE/ATHEX Global Traders Index                | 1,436.15 # | 1,397.12   | 39.03  | 2.79%  | 1,397.12 | 1,437.55 | 1,143.50 | 1,698.65 | -0.17% <b>(</b>  |
| FTSE/ATHEX Mid & Small Cap Factor-Weighted Ind | 1,272.62 # | 1,268.54   | 4.08   | 0.32%  | 1,266.00 | 1,274.55 | 1,076.89 | 1,294.02 | 16.10% #         |
| Greece & Turkey 30 Price Index                 | 510.90 Œ   | 514.07     | -3.17  | -0.62% | 506.52   | 514.49   | 506.52   | 768.95   | -24.85% <b>(</b> |
| ATHEX Mid & SmallCap Price Index               | 2,076.73 Œ | 2,098.14   | -21.41 | -1.02% | 2,070.48 | 2,138.66 | 1,914.85 | 2,635.74 | -14.88% <b>(</b> |
| FTSE/Athex Market Index                        | 490.82 #   | 485.63     | 5.19   | 1.07%  | 485.63   | 497.04   | 450.19   | 685.04   | -22.84% <b>(</b> |
| FTSE Med Index                                 | 6,018.06 # | 5,994.59   | 23.47  | 0.39%  |          |          | 4,930.94 | 6,221.67 | 19.48% #         |
| Athex Composite Index Total Return Index       | 1,010.97 # | 1,000.57   | 10.40  | 1.04%  | 1,000.57 | 1,022.33 | 913.03   | 1,385.07 | -16.29% <b>(</b> |
| FTSE/Athex Large Cap Total Return              | 277.14 #   | 274.29     | 2.85   | 1.04%  |          |          | 259.97   | 382.72   | -22.87% <b>(</b> |
| FTSE/ATHEX Large Cap Net Total Return          | 827.41 #   | 818.92     | 8.49   | 1.04%  | 818.92   | 838.67   | 758.52   | 1,147.63 | -22.68% <b>(</b> |
| FTSE/ATHEX Custom Capped Total Return          | 738.74 Œ   | 750.51     | -11.77 | -1.57% |          |          | 702.38   | 1,008.59 | -19.43% <b>(</b> |
| FTSE/ATHEX Custom Capped - USD Total Return    | 588.48 Œ   | 598.74     | -10.26 | -1.71% |          |          | 547.20   | 819.78   | -26.01% <b>(</b> |
| FTSE/Athex Mid Cap Total Return                | 1,047.79 # | 1,028.72   | 19.07  | 1.85%  |          |          | 908.00   | 1,231.75 | 6.60% #          |
| FTSE/ATHEX-CSE Banking Total Return Index      | 190.96 Œ   | 209.10     | -18.14 | -8.68% |          |          | 168.26   | 708.30   | -71.88% <b>(</b> |
| Greece & Turkey 30 Total Return Index          | 636.94 Œ   | 639.80     | -2.86  | -0.45% |          |          | 636.94   | 919.96   | -22.61% <b>(</b> |
| Hellenic Mid & Small Cap Index                 | 788.64 #   | 766.12     | 22.52  | 2.94%  | 766.12   | 788.65   | 617.89   | 994.59   | 2.52% #          |
| FTSE/Athex Banks                               | 270.57 Œ   | 296.27     | -25.70 | -8.67% | 270.03   | 316.37   | 219.79   | 1,023.60 | -71.87% <b>G</b> |
| FTSE/Athex Insurance                           | 1,517.28 ¬ | 1,517.28   | 0.00   | 0.00%  | 1,517.28 | 1,517.28 | 1,222.25 | 1,780.70 | 3.60% #          |
| FTSE/Athex Financial Services                  | 901.23 Œ   | 906.54     | -5.31  | -0.59% | 879.65   | 916.49   | 652.25   | 1,400.60 | -10.02% <b>(</b> |
| FTSE/Athex Industrial Goods & Services         | 2,064.82 # | 2,032.67   | 32.15  | 1.58%  | 2,027.07 | 2,064.82 | 1,649.24 | 2,660.41 | 5.67% #          |
| FTSE/Athex Retail                              | 2,945.67 # | 2,931.30   | 14.37  | 0.49%  | 2,918.40 | 3,015.87 | 2,667.59 | 4,531.02 | -22.53% <b>(</b> |
| FTSE/ATHEX Real Estate                         | 2,604.13 # | 2,479.22   | 124.91 | 5.04%  | 2,479.22 | 2,640.77 | 1,918.09 | 2,800.26 | 14.12% #         |
| FTSE/Athex Personal & Household Goods          | 3,854.57 # | 3,736.61   | 117.96 | 3.16%  | 3,736.61 | 3,896.53 | 2,841.14 | 5,680.33 | -15.33% <b>(</b> |
| FTSE/Athex Food & Beverage                     | 7,454.77 # | 7,394.90   | 59.87  | 0.81%  | 7,342.96 | 7,521.56 | 5,066.70 | 8,330.10 | 27.26% #         |
| FTSE/Athex Basic Resources                     | 2,252.31 # | 2,186.38   | 65.93  | 3.02%  | 2,186.38 | 2,291.65 | 1,753.11 | 2,916.96 | 16.81% #         |
| FTSE/Athex Construction & Materials            | 2,219.78 # | 2,134.80   | 84.98  | 3.98%  | 2,134.80 | 2,219.78 | 1,676.30 | 2,705.46 | 1.60% #          |
| FTSE/Athex Oil & Gas                           | 2,349.74 # | 2,288.84   | 60.90  | 2.66%  | 2,288.84 | 2,349.74 | 1,618.74 | 2,399.45 | 29.47% #         |
| FTSE/Athex Chemicals                           | 6,815.14 ¬ | 6,815.14   | 0.00   | 0.00%  | 6,815.14 | 6,815.14 | 4,784.62 | 7,561.34 | 33.04% #         |
| FTSE/Athex Travel & Leisure                    | 1,423.51 # | 1,360.53   | 62.98  | 4.63%  | 1,360.53 | 1,447.20 | 1,043.25 | 1,741.96 | -7.15% <b>a</b>  |
| FTSE/Athex Technology                          | 625.52 #   | 618.03     | 7.49   | 1.21%  | 611.53   | 635.49   | 561.10   | 786.22   | -13.85% <b>(</b> |
| FTSE/Athex Telecommunications                  | 2,202.06 # | 2,119.48   | 82.58  | 3.90%  | 2,119.48 | 2,262.61 | 1,582.73 | 2,606.68 | -12.09% <b>(</b> |
| FTSE/Athex Utilities                           | 1,974.60 # | 1,917.93   | 56.67  | 2.95%  | 1,910.26 | 1,985.81 | 1,405.61 | 2,830.02 | -5.91% <b>(</b>  |
| FTSE/Athex Health Care                         | 100.72 #   | 95.17      | 5.55   | 5.83%  | 92.79    | 100.72   | 70.58    | 163.37   | -30.22% <b>(</b> |
| Athex All Share Index                          | 138.30 #   | 137.38     | 0.92   | 0.67%  | 138.30   | 138.30   | 130.54   | 196.00   | -25.62% <b>(</b> |
| Hellenic Corporate Bond Index                  | 89.31 #    | 88.86      | 0.45   | 0.50%  |          |          | 72.78    | 94.45    | -4.85% <b>Œ</b>  |
| Hellenic Corporate Bond Price Index            | 85.20 #    | 84.78      | 0.42   | 0.50%  |          |          | 69.59    | 92.77    | -7.90% <b>(</b>  |