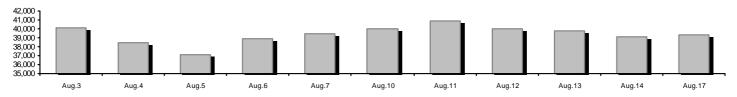

## **Summary of Markets**

| Securities Harisactions value with block Hades we             | striod o' i' (triod. c) |         | Atnex Composite Share Price Index   % daily ching        |           |        |
|---------------------------------------------------------------|-------------------------|---------|----------------------------------------------------------|-----------|--------|
|                                                               |                         |         |                                                          |           |        |
| Athex Capitalisation (mill. €) **:                            | 39,356.75               |         | Derivatives Total Open Interest                          | 294,728   |        |
| Daily change: mill. €   %                                     | 262.64                  | 0.67%   | in Index Futures   % daily chng                          | 10,133    | 0.56%  |
| Yearly Avg Capitalisation: mill. $\in$   % chng prev year Avg | 46,853.19               | -32.36% | in Stock Futures   % daily chng                          | 280,824   | 3.15%  |
| Athex Composite Share Price Index   % daily chng              | 680.94                  | 1.04%   | in Index Options   % daily chng                          | 3,220     | 0.00%  |
| Athex Composite Share Price Index Capitalisation (mill. €)    | 36,063.19               |         | in Stock Options   % daily chng                          | 551       | 0.00%  |
| Daily change (mill. €)                                        | 202.65                  |         |                                                          |           |        |
| Securities' Transactions Value with Block Trades Method 6-1 ( | 34,058.18               |         | Derivatives Contracts Volume:                            | 28,235    |        |
| Daily change: thou. €   %                                     | 5,714.18                | 20.16%  | Daily change: pieces   %                                 | 1,712     | 6.45%  |
| YtD Avg Trans. Value: thou. $\in\mid$ % chng prev year Avg    | 97,552.30               | -23.22% | YtD Avg Derivatives Contracts   % chng prev year Avg     | 86,554    | 57.91% |
| Blocks Transactions Value of Method 6-1 (thou. €)             | 1,441.10                |         | Derivatives Trades Number:                               | 1,152     |        |
| Blocks Transactions Value of Method 6-2 & 6-3 (thou. €)       | 3.45                    |         | Daily change: number   %                                 | 60        | 5.49%  |
|                                                               |                         |         | YtD Avg Derivatives Trades number   % chng prev year Avg | 4,361     | 4.44%  |
| Bonds Transactions Value (thou. €)                            | 0.00                    |         |                                                          |           |        |
| Securities' Transactions Volume (thou. Pieces)                | 115,980.00              |         | Lending Total Open Interest                              | 1,114,476 |        |
| Daily change: thou. pieces   %                                | 27,422.89               | 30.97%  | Daily change: pieces   %                                 | -85,909   | -7.16% |
| YtD Avg Volume: thou. pieces   % chng prev year Avg           | 187,771.38              | 97.63%  | Lending Volume (Multilateral/Bilateral)                  | 0         |        |
| Blocks Transactions Volume of Method 6-1 (thou. Pieces)       | 180.00                  |         |                                                          |           |        |
| Blocks Transactions Volume of Method 6-2 & 6-3 (thou. Pieces) | 1.19                    |         | Multilateral Lending                                     | 0         |        |
|                                                               |                         |         |                                                          | 0         |        |
| Bonds Transactions Volume (thou. pieces)                      | 0.00                    |         | Bilateral Lending                                        | 0         |        |
| Securities' Trades Number                                     | 15,708                  |         | Lending Trades Number:                                   | 0         |        |
| Daily change: number   %                                      | 1,248                   | 8.63%   |                                                          |           |        |
| YtD Avg Derivatives Trades number   % chng prev year Avg      | 32,486                  | 12.47%  | Multilateral Lending Trades Number                       | 0         |        |
| Number of Blocks Method 6-1                                   | 2                       |         | Bilateral Lending Trades Number                          | 0         |        |
| Number of Blocks Method 6-2 & 6-3                             | 1                       |         | bilateral Lending Hades Number                           | U         |        |
| Number of Bonds Transactions                                  | 0                       |         |                                                          |           |        |