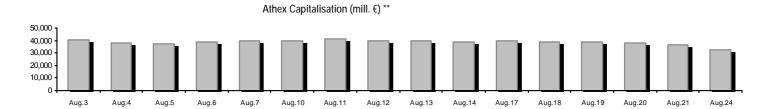

### **Summary of Markets**

| Securities Transactions value with Block Trades Me            | einoù 6-1 (inoù. E) |         | Athex Composite Share Price Index   % daily chng         |           |          |
|---------------------------------------------------------------|---------------------|---------|----------------------------------------------------------|-----------|----------|
|                                                               |                     |         |                                                          |           |          |
| Athex Capitalisation (mill. €) **:                            | 32,641.86           |         | Derivatives Total Open Interest                          | 308,458   |          |
| Daily change: mill. €   %                                     | -4,120.80           | -11.21% | in Index Futures   % daily chng                          | 6,851     | -37.51%  |
| Yearly Avg Capitalisation: mill. $\in$   % chng prev year Avg | 46,483.82           | -32.89% | in Stock Futures   % daily chng                          | 298,529   | 0.10%    |
| Athex Composite Share Price Index   % daily chng              | 568.38              | -10.54% | in Index Options   % daily chng                          | 2,357     | -33.51%  |
| Athex Composite Share Price Index Capitalisation (mill. €)    | 29,522.41           |         | in Stock Options   % daily chng                          | 721       | -15.28%  |
| Daily change (mill. €)                                        | -4,007.84           |         |                                                          |           |          |
| Securities' Transactions Value with Block Trades Method 6-1 ( | 38,973.40           |         | Derivatives Contracts Volume:                            | 27,98     | 9        |
| Daily change: thou. €   %                                     | 9,604.05            | 32.70%  | Daily change: pieces   %                                 | 4,710     | 20.23%   |
| YtD Avg Trans. Value: thou. $\in\mid\%$ chng prev year Avg    | 95,110.50           | -25.14% | YtD Avg Derivatives Contracts   % chng prev year Avg     | 84,602    | 54.35%   |
| Blocks Transactions Value of Method 6-1 (thou. €)             | 1,619.58            |         | Derivatives Trades Number:                               | 2,112     |          |
| Blocks Transactions Value of Method 6-2 & 6-3 (thou. €)       | 73.48               |         | Daily change: number   %                                 | 1,101     | 108.90%  |
| Bonds Transactions Value (thou. €)                            | 0.00                |         | YtD Avg Derivatives Trades number   % chng prev year Avg | 4,250     | 1.77%    |
| Securities' Transactions Volume (thou. Pieces)                | 136,125.08          |         | Lending Total Open Interest                              | 1,193,763 |          |
| Daily change: thou. pieces   %                                | 43,759.47           | 47.38%  | Daily change: pieces   %                                 | 14,766    | 1.25%    |
| YtD Avg Volume: thou. pieces   % chng prev year Avg           | 185,310.56          | 95.04%  | Lending Volume (Multilateral/Bilateral)                  | 465,405   |          |
| Blocks Transactions Volume of Method 6-1 (thou. Pieces)       | 233.71              |         | Daily change: pieces   %                                 | 453,297   | 3743.78% |
| Blocks Transactions Volume of Method 6-2 & 6-3 (thou. Pieces  | 9.73                |         | Multilateral Lending                                     | 14,766    |          |
| Bonds Transactions Volume (thou. pieces)                      | 0.00                |         | Bilateral Lending                                        | 450,639   |          |
| Securities' Trades Number                                     | 23,104              |         | Lending Trades Number:                                   | 11        |          |
| Daily change: number   %                                      | 7,860               | 51.56%  | Daily change: thou. €   %                                | -5        | -31.25%  |
| YtD Avg Derivatives Trades number   % chng prev year Avg      | 31,915              | 10.49%  | Multilateral Lending Trades Number                       | 9         |          |
| Number of Blocks Method 6-1                                   | 2                   |         | · ·                                                      | 2         |          |
| Number of Blocks Method 6-2 & 6-3                             | 3                   |         | Bilateral Lending Trades Number                          | 2         |          |
| Number of Bonds Transactions                                  | 0                   |         |                                                          |           |          |

# Analytic Figures for Athex Market's Boards and Categories

|                                       | Total Traded<br>Securities | Main Market | Low Dispersion | Other<br>Categories (*) | Exchange Traded<br>Funds (ETFs) | Warrants  |
|---------------------------------------|----------------------------|-------------|----------------|-------------------------|---------------------------------|-----------|
| Totals                                | 115                        | 92          | 9              | 8                       | 3                               | 3         |
| Gain / Lose / Same:                   | 12 / 92 / 11               | 10 / 74 / 8 | 1/6/2          | 1/7/0                   | 0/3/0                           | 0/2/1     |
| Athex Capitalisation (mill. €) **     | 32,641.86                  | 30,975.10   | 1,407.06       | 259.70                  |                                 |           |
| Daily Average Trans/ons Value(thou.€) | 95,110.50                  | 93,243.30   | 50.43          | 68.96                   | 49.10                           | 1,805.06  |
| Transactions Value                    | 39,046.88                  | 38,821.62   | 55.58          | 5.82                    | 84.09                           | 79.77     |
| Main Board:                           | 37,353.82                  | 37,128.56   | 55.58          | 5.82                    | 84.09                           | 79.77     |
| Blocks Board 6_2_3:                   | 1,693.06                   | 1,693.06    | 0.00           | 0.00                    | 0.00                            | 0.00      |
| Forced Sales Board:                   | 0.00                       | 0.00        | 0.00           | 0.00                    | 0.00                            | 0.00      |
| Special Terms Board:                  | 0.00                       | 0.00        | 0.00           | 0.00                    | 0.00                            | 0.00      |
| Daily Average Transactions Volume     | 185,310,558                | 176,459,315 | 44,697         | 232,892                 | 17,376                          | 8,699,911 |
| Transactions Volume                   | 136,134,806                | 131,095,063 | 25,233         | 102,201                 | 47,752                          | 4,864,557 |
| Main Board:                           | 135,891,369                | 130,851,626 | 25,233         | 102,201                 | 47,752                          | 4,864,557 |
| Blocks Board 6_2_3:                   | 243,437                    | 243,437     | 0              | 0                       | 0                               | 0         |
| Forced Sales Board:                   | 0                          | 0           | 0              | 0                       | 0                               | 0         |
| Special Terms Board:                  | 0                          | 0           | 0              | 0                       | 0                               | 0         |
| Daily Average Number of Trades        | 31,915                     | 30,281      | 30             | 69                      | 6                               | 1,529     |
| Number of Trades                      | 23,107                     | 22,628      | 35             | 27                      | 12                              | 405       |
| Main Board:                           | 23,102                     | 22,623      | 35             | 27                      | 12                              | 405       |
| Blocks Board 6_2_3:                   | 5                          | 5           | 0              | 0                       | 0                               | 0         |
| Forced Sales Board:                   | 0                          | 0           | 0              | 0                       | 0                               | 0         |
| Special Terms Board:                  | 0                          | 0           | 0              | 0                       | 0                               | 0         |