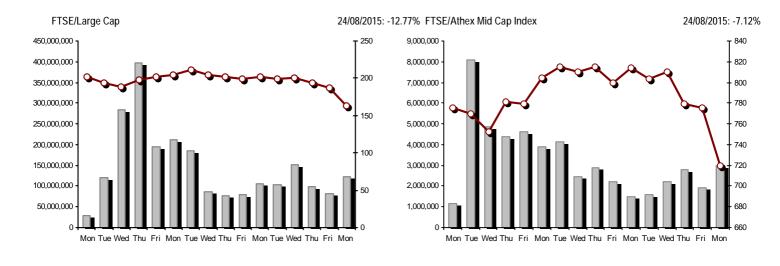

| Athex Indices                                  |                |            |         |         |          |          |          |          |                  |
|------------------------------------------------|----------------|------------|---------|---------|----------|----------|----------|----------|------------------|
| Index name                                     | 24/08/2015     | 21/08/2015 | pts.    | %       | Min      | Max      | Year min | Year max | Year change      |
| Athex Composite Share Price Index              | 568.38 Œ       | 635.31     | -66.93  | -10.54% | 562.87   | 635.31   | 562.87   | 945.81   | -31.20% Œ        |
| FTSE/Athex Large Cap                           | 163.12 Œ       | 186.99     | -23.87  | -12.77% | 161.85   | 186.99   | 161.85   | 283.37   | -38.41% Œ        |
| FTSE/ATHEX Custom Capped                       | 649.23 Œ       | 670.92     | -21.69  | -3.23%  |          |          | 649.23   | 956.79   | -25.49% Œ        |
| FTSE/ATHEX Custom Capped - USD                 | 526.63 Œ       | 538.67     | -12.04  | -2.24%  |          |          | 511.70   | 777.68   | -30.33% Œ        |
| FTSE/Athex Mid Cap Index                       | 720.12 Œ       | 775.31     | -55.19  | -7.12%  | 718.06   | 775.31   | 705.04   | 984.77   | -6.84% Œ         |
| FTSE/ATHEX-CSE Banking Index                   | 123.65 Œ       | 159.89     | -36.24  | -22.67% | 120.96   | 159.89   | 120.96   | 774.70   | -83.02% Œ        |
| FTSE/ATHEX Global Traders Index Plus           | 1,235.38 €     | 1,352.28   | -116.90 | -8.64%  | 1,220.07 | 1,352.28 | 1,220.07 | 1,604.84 | -3.70% Œ         |
| FTSE/ATHEX Global Traders Index                | 1,229.26 Œ     | 1,375.45   | -146.19 | -10.63% | 1,215.78 | 1,375.45 | 1,143.50 | 1,698.65 | -14.55% Œ        |
| FTSE/ATHEX Mid & Small Cap Factor-Weighted Ind | 1,220.85 Œ     | 1,256.53   | -35.68  | -2.84%  | 1,217.02 | 1,259.18 | 1,076.89 | 1,294.02 | 11.38% #         |
| Greece & Turkey 30 Price Index                 | 431.36 Œ       | 467.14     | -35.78  | -7.66%  | 416.41   | 467.15   | 416.41   | 768.95   | -36.55% Œ        |
| ATHEX Mid & SmallCap Price Index               | 1,919.27 Œ     | 1,995.83   | -76.56  | -3.84%  | 1,888.44 | 2,001.25 | 1,888.44 | 2,635.74 | -21.33% Œ        |
| FTSE/Athex Market Index                        | 399.28 Œ       | 456.36     | -57.08  | -12.51% | 396.31   | 456.36   | 396.31   | 685.04   | -37.23% Œ        |
| FTSE Med Index                                 | 5,737.58 Œ     | 5,809.11   | -71.53  | -1.23%  |          |          | 4,930.94 | 6,221.67 | 13.91% #         |
| Athex Composite Index Total Return Index       | 843.87 Œ       | 943.23     | -99.36  | -10.53% | 835.68   | 943.23   | 835.68   | 1,385.07 | -30.13% Œ        |
| FTSE/Athex Large Cap Total Return              | 224.51 Œ       | 257.37     | -32.86  | -12.77% |          |          | 224.51   | 382.72   | -37.52% Œ        |
| FTSE/ATHEX Large Cap Net Total Return          | 670.28 Œ       | 768.38     | -98.10  | -12.77% | 665.08   | 768.38   | 665.08   | 1,147.63 | -37.36% Œ        |
| FTSE/ATHEX Custom Capped Total Return          | 694.28 Œ       | 717.47     | -23.20  | -3.23%  |          |          | 694.28   | 1,008.59 | -24.27% Œ        |
| FTSE/ATHEX Custom Capped - USD Total Return    | 563.17 Œ       | 576.04     | -12.88  | -2.24%  |          |          | 547.20   | 819.78   | -29.20% Œ        |
| FTSE/Athex Mid Cap Total Return                | 926.57 Œ       | 997.59     | -71.02  | -7.12%  |          |          | 908.00   | 1,231.75 | -5.73% Œ         |
| FTSE/ATHEX-CSE Banking Total Return Index      | 115.31 Œ       | 149.10     | -33.79  | -22.66% |          |          | 115.31   | 708.30   | -83.02% Œ        |
| Greece & Turkey 30 Total Return Index          | 578.81 Œ       | 595.82     | -17.01  | -2.85%  |          |          | 578.81   | 919.96   | -29.68% Œ        |
| Hellenic Mid & Small Cap Index                 | 671.95 Œ       | 738.33     | -66.38  | -8.99%  | 664.18   | 738.33   | 617.89   | 994.59   | -12.65% Œ        |
| FTSE/Athex Banks                               | 163.37 Œ       | 211.25     | -47.88  | -22.67% | 159.82   | 211.25   | 159.82   | 1,023.60 | -83.01% Œ        |
| FTSE/Athex Insurance                           | 1,296.01 #     | 1,285.47   | 10.54   | 0.82%   | 1,285.47 | 1,369.77 | 1,222.25 | 1,780.70 | -11.51% <b>Œ</b> |
| FTSE/Athex Financial Services                  | 772.10 Œ       | 850.11     | -78.01  | -9.18%  | 755.50   | 850.11   | 652.25   | 1,400.60 | -22.91% Œ        |
| FTSE/Athex Industrial Goods & Services         | 1,778.81 Œ     | 1,936.60   | -157.79 | -8.15%  | 1,756.15 | 1,936.60 | 1,649.24 | 2,660.41 | -8.97% Œ         |
| FTSE/Athex Retail                              | 2,244.15 Œ     | 2,689.78   | -445.63 | -16.57% | 2,173.75 | 2,689.78 | 2,173.75 | 4,531.02 | -40.98% Œ        |
| FTSE/ATHEX Real Estate                         | 2,487.12 Œ     | 2,553.93   | -66.81  | -2.62%  | 2,421.82 | 2,553.93 | 1,918.09 | 2,800.26 | 9.00% #          |
| FTSE/Athex Personal & Household Goods          | 3,557.90 €     | 3,799.37   | -241.47 | -6.36%  | 3,507.72 | 3,799.37 | 2,841.14 | 5,680.33 | -21.85% <b>Œ</b> |
| FTSE/Athex Food & Beverage                     | 6,317.98 Œ     | 7,138.41   | -820.43 | -11.49% | 6,150.33 | 7,138.41 | 5,066.70 | 8,330.10 | 7.85% #          |
| FTSE/Athex Basic Resources                     | 1,872.50 Œ     | 2,026.52   | -154.02 | -7.60%  | 1,808.18 | 2,026.52 | 1,753.11 | 2,916.96 | -2.89% Œ         |
| FTSE/Athex Construction & Materials            | 1,796.98 Œ     | 2,053.41   | -256.43 | -12.49% | 1,754.58 | 2,053.41 | 1,676.30 | 2,705.46 | -17.76% Œ        |
| FTSE/Athex Oil & Gas                           | 2,047.09 Œ     | 2,236.18   | -189.09 | -8.46%  | 1,969.98 | 2,236.18 | 1,618.74 | 2,424.29 | 12.80% #         |
| FTSE/Athex Chemicals                           | 5,992.61 Œ     | 6,089.38   | -96.77  | -1.59%  | 5,799.07 | 6,234.53 | 4,784.62 | 7,561.34 | 16.98% #         |
| FTSE/Athex Travel & Leisure                    | 1,196.98 Œ     | 1,307.29   | -110.31 | -8.44%  | 1,196.38 | 1,307.29 | 1,043.25 | 1,741.96 | -21.93% Œ        |
| FTSE/Athex Technology                          | 572.92 Œ       | 609.66     | -36.74  | -6.03%  | 567.75   | 609.66   | 561.10   | 786.22   | -21.09% Œ        |
| FTSE/Athex Telecommunications                  | 1,844.22 Œ     | 2,229.58   | -385.36 | -17.28% | 1,844.22 | 2,229.58 | 1,582.73 | 2,606.68 | -26.37% Œ        |
| FTSE/Athex Utilities                           | 1,537.08 Œ     | 1,812.78   | -275.70 | -15.21% | 1,518.99 | 1,812.78 | 1,405.61 | 2,830.02 | -26.75% Œ        |
| FTSE/Athex Health Care                         | 80.10 <b>Œ</b> | 93.58      | -13.48  | -14.40% | 80.10    | 100.72   | 70.58    | 163.37   | -44.51% Œ        |
| Athex All Share Index                          | 114.55 Œ       | 129.11     | -14.56  | -11.27% | 114.55   | 114.55   | 114.55   | 196.00   | -38.39% Œ        |
| Hellenic Corporate Bond Index                  | 83.67 Œ        | 83.91      | -0.25   | -0.29%  |          |          | 72.78    | 94.45    | -10.87% Œ        |
| Hellenic Corporate Bond Price Index            | 79.77 Œ        | 80.02      | -0.25   | -0.32%  |          |          | 69.59    | 92.77    | -13.77% Œ        |