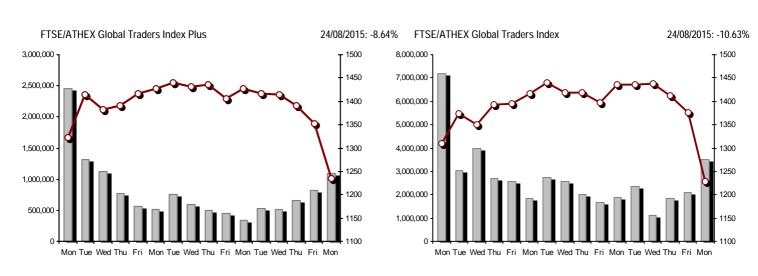

| Athex Indices                                  |                |            |         |         |          |          |          |          |                  |
|------------------------------------------------|----------------|------------|---------|---------|----------|----------|----------|----------|------------------|
| Index name                                     | 24/08/2015     | 21/08/2015 | pts.    | %       | Min      | Max      | Year min | Year max | Year change      |
| Athex Composite Share Price Index              | 568.38 Œ       | 635.31     | -66.93  | -10.54% | 562.87   | 635.31   | 562.87   | 945.81   | -31.20% Œ        |
| FTSE/Athex Large Cap                           | 163.12 Œ       | 186.99     | -23.87  | -12.77% | 161.85   | 186.99   | 161.85   | 283.37   | -38.41% Œ        |
| FTSE/ATHEX Custom Capped                       | 649.23 Œ       | 670.92     | -21.69  | -3.23%  |          |          | 649.23   | 956.79   | -25.49% Œ        |
| FTSE/ATHEX Custom Capped - USD                 | 526.63 Œ       | 538.67     | -12.04  | -2.24%  |          |          | 511.70   | 777.68   | -30.33% Œ        |
| FTSE/Athex Mid Cap Index                       | 720.12 Œ       | 775.31     | -55.19  | -7.12%  | 718.06   | 775.31   | 705.04   | 984.77   | -6.84% Œ         |
| FTSE/ATHEX-CSE Banking Index                   | 123.65 Œ       | 159.89     | -36.24  | -22.67% | 120.96   | 159.89   | 120.96   | 774.70   | -83.02% Œ        |
| FTSE/ATHEX Global Traders Index Plus           | 1,235.38 €     | 1,352.28   | -116.90 | -8.64%  | 1,220.07 | 1,352.28 | 1,220.07 | 1,604.84 | -3.70% Œ         |
| FTSE/ATHEX Global Traders Index                | 1,229.26 Œ     | 1,375.45   | -146.19 | -10.63% | 1,215.78 | 1,375.45 | 1,143.50 | 1,698.65 | -14.55% Œ        |
| FTSE/ATHEX Mid & Small Cap Factor-Weighted Ind | 1,220.85 Œ     | 1,256.53   | -35.68  | -2.84%  | 1,217.02 | 1,259.18 | 1,076.89 | 1,294.02 | 11.38% #         |
| Greece & Turkey 30 Price Index                 | 431.36 Œ       | 467.14     | -35.78  | -7.66%  | 416.41   | 467.15   | 416.41   | 768.95   | -36.55% Œ        |
| ATHEX Mid & SmallCap Price Index               | 1,919.27 Œ     | 1,995.83   | -76.56  | -3.84%  | 1,888.44 | 2,001.25 | 1,888.44 | 2,635.74 | -21.33% Œ        |
| FTSE/Athex Market Index                        | 399.28 Œ       | 456.36     | -57.08  | -12.51% | 396.31   | 456.36   | 396.31   | 685.04   | -37.23% Œ        |
| FTSE Med Index                                 | 5,737.58 Œ     | 5,809.11   | -71.53  | -1.23%  |          |          | 4,930.94 | 6,221.67 | 13.91% #         |
| Athex Composite Index Total Return Index       | 843.87 Œ       | 943.23     | -99.36  | -10.53% | 835.68   | 943.23   | 835.68   | 1,385.07 | -30.13% Œ        |
| FTSE/Athex Large Cap Total Return              | 224.51 Œ       | 257.37     | -32.86  | -12.77% |          |          | 224.51   | 382.72   | -37.52% Œ        |
| FTSE/ATHEX Large Cap Net Total Return          | 670.28 Œ       | 768.38     | -98.10  | -12.77% | 665.08   | 768.38   | 665.08   | 1,147.63 | -37.36% Œ        |
| FTSE/ATHEX Custom Capped Total Return          | 694.28 Œ       | 717.47     | -23.20  | -3.23%  |          |          | 694.28   | 1,008.59 | -24.27% Œ        |
| FTSE/ATHEX Custom Capped - USD Total Return    | 563.17 Œ       | 576.04     | -12.88  | -2.24%  |          |          | 547.20   | 819.78   | -29.20% Œ        |
| FTSE/Athex Mid Cap Total Return                | 926.57 Œ       | 997.59     | -71.02  | -7.12%  |          |          | 908.00   | 1,231.75 | -5.73% Œ         |
| FTSE/ATHEX-CSE Banking Total Return Index      | 115.31 Œ       | 149.10     | -33.79  | -22.66% |          |          | 115.31   | 708.30   | -83.02% Œ        |
| Greece & Turkey 30 Total Return Index          | 578.81 Œ       | 595.82     | -17.01  | -2.85%  |          |          | 578.81   | 919.96   | -29.68% Œ        |
| Hellenic Mid & Small Cap Index                 | 671.95 Œ       | 738.33     | -66.38  | -8.99%  | 664.18   | 738.33   | 617.89   | 994.59   | -12.65% Œ        |
| FTSE/Athex Banks                               | 163.37 Œ       | 211.25     | -47.88  | -22.67% | 159.82   | 211.25   | 159.82   | 1,023.60 | -83.01% Œ        |
| FTSE/Athex Insurance                           | 1,296.01 #     | 1,285.47   | 10.54   | 0.82%   | 1,285.47 | 1,369.77 | 1,222.25 | 1,780.70 | -11.51% <b>Œ</b> |
| FTSE/Athex Financial Services                  | 772.10 Œ       | 850.11     | -78.01  | -9.18%  | 755.50   | 850.11   | 652.25   | 1,400.60 | -22.91% Œ        |
| FTSE/Athex Industrial Goods & Services         | 1,778.81 Œ     | 1,936.60   | -157.79 | -8.15%  | 1,756.15 | 1,936.60 | 1,649.24 | 2,660.41 | -8.97% Œ         |
| FTSE/Athex Retail                              | 2,244.15 Œ     | 2,689.78   | -445.63 | -16.57% | 2,173.75 | 2,689.78 | 2,173.75 | 4,531.02 | -40.98% Œ        |
| FTSE/ATHEX Real Estate                         | 2,487.12 Œ     | 2,553.93   | -66.81  | -2.62%  | 2,421.82 | 2,553.93 | 1,918.09 | 2,800.26 | 9.00% #          |
| FTSE/Athex Personal & Household Goods          | 3,557.90 €     | 3,799.37   | -241.47 | -6.36%  | 3,507.72 | 3,799.37 | 2,841.14 | 5,680.33 | -21.85% <b>Œ</b> |
| FTSE/Athex Food & Beverage                     | 6,317.98 Œ     | 7,138.41   | -820.43 | -11.49% | 6,150.33 | 7,138.41 | 5,066.70 | 8,330.10 | 7.85% #          |
| FTSE/Athex Basic Resources                     | 1,872.50 Œ     | 2,026.52   | -154.02 | -7.60%  | 1,808.18 | 2,026.52 | 1,753.11 | 2,916.96 | -2.89% Œ         |
| FTSE/Athex Construction & Materials            | 1,796.98 Œ     | 2,053.41   | -256.43 | -12.49% | 1,754.58 | 2,053.41 | 1,676.30 | 2,705.46 | -17.76% Œ        |
| FTSE/Athex Oil & Gas                           | 2,047.09 Œ     | 2,236.18   | -189.09 | -8.46%  | 1,969.98 | 2,236.18 | 1,618.74 | 2,424.29 | 12.80% #         |
| FTSE/Athex Chemicals                           | 5,992.61 Œ     | 6,089.38   | -96.77  | -1.59%  | 5,799.07 | 6,234.53 | 4,784.62 | 7,561.34 | 16.98% #         |
| FTSE/Athex Travel & Leisure                    | 1,196.98 Œ     | 1,307.29   | -110.31 | -8.44%  | 1,196.38 | 1,307.29 | 1,043.25 | 1,741.96 | -21.93% Œ        |
| FTSE/Athex Technology                          | 572.92 Œ       | 609.66     | -36.74  | -6.03%  | 567.75   | 609.66   | 561.10   | 786.22   | -21.09% Œ        |
| FTSE/Athex Telecommunications                  | 1,844.22 Œ     | 2,229.58   | -385.36 | -17.28% | 1,844.22 | 2,229.58 | 1,582.73 | 2,606.68 | -26.37% Œ        |
| FTSE/Athex Utilities                           | 1,537.08 Œ     | 1,812.78   | -275.70 | -15.21% | 1,518.99 | 1,812.78 | 1,405.61 | 2,830.02 | -26.75% Œ        |
| FTSE/Athex Health Care                         | 80.10 <b>Œ</b> | 93.58      | -13.48  | -14.40% | 80.10    | 100.72   | 70.58    | 163.37   | -44.51% Œ        |
| Athex All Share Index                          | 114.55 Œ       | 129.11     | -14.56  | -11.27% | 114.55   | 114.55   | 114.55   | 196.00   | -38.39% Œ        |
| Hellenic Corporate Bond Index                  | 83.67 Œ        | 83.91      | -0.25   | -0.29%  |          |          | 72.78    | 94.45    | -10.87% Œ        |
| Hellenic Corporate Bond Price Index            | 79.77 Œ        | 80.02      | -0.25   | -0.32%  |          |          | 69.59    | 92.77    | -13.77% Œ        |