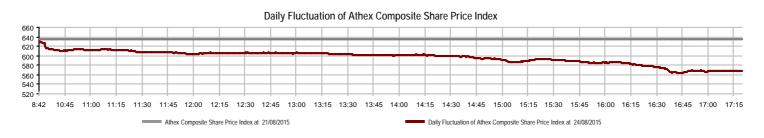

### **Summary of Markets**

| Securities Transactions value with Block Trades Me            | einoù 6-1 (inoù. E) |         | Athex Composite Share Price Index   % daily chng         |           |          |
|---------------------------------------------------------------|---------------------|---------|----------------------------------------------------------|-----------|----------|
|                                                               |                     |         |                                                          |           |          |
| Athex Capitalisation (mill. €) **:                            | 32,641.86           |         | Derivatives Total Open Interest                          | 308,458   |          |
| Daily change: mill. €   %                                     | -4,120.80           | -11.21% | in Index Futures   % daily chng                          | 6,851     | -37.51%  |
| Yearly Avg Capitalisation: mill. $\in$   % chng prev year Avg | 46,483.82           | -32.89% | in Stock Futures   % daily chng                          | 298,529   | 0.10%    |
| Athex Composite Share Price Index   % daily chng              | 568.38              | -10.54% | in Index Options   % daily chng                          | 2,357     | -33.51%  |
| Athex Composite Share Price Index Capitalisation (mill. €)    | 29,522.41           |         | in Stock Options   % daily chng                          | 721       | -15.28%  |
| Daily change (mill. €)                                        | -4,007.84           |         |                                                          |           |          |
| Securities' Transactions Value with Block Trades Method 6-1 ( | 38,973.40           |         | Derivatives Contracts Volume:                            | 27,98     | 9        |
| Daily change: thou. €   %                                     | 9,604.05            | 32.70%  | Daily change: pieces   %                                 | 4,710     | 20.23%   |
| YtD Avg Trans. Value: thou. $\in\mid\%$ chng prev year Avg    | 95,110.50           | -25.14% | YtD Avg Derivatives Contracts   % chng prev year Avg     | 84,602    | 54.35%   |
| Blocks Transactions Value of Method 6-1 (thou. €)             | 1,619.58            |         | Derivatives Trades Number:                               | 2,112     |          |
| Blocks Transactions Value of Method 6-2 & 6-3 (thou. €)       | 73.48               |         | Daily change: number   %                                 | 1,101     | 108.90%  |
| Bonds Transactions Value (thou. €)                            | 0.00                |         | YtD Avg Derivatives Trades number   % chng prev year Avg | 4,250     | 1.77%    |
| Securities' Transactions Volume (thou. Pieces)                | 136,125.08          |         | Lending Total Open Interest                              | 1,193,763 |          |
| Daily change: thou. pieces   %                                | 43,759.47           | 47.38%  | Daily change: pieces   %                                 | 14,766    | 1.25%    |
| YtD Avg Volume: thou. pieces   % chng prev year Avg           | 185,310.56          | 95.04%  | Lending Volume (Multilateral/Bilateral)                  | 465,405   |          |
| Blocks Transactions Volume of Method 6-1 (thou. Pieces)       | 233.71              |         | Daily change: pieces   %                                 | 453,297   | 3743.78% |
| Blocks Transactions Volume of Method 6-2 & 6-3 (thou. Pieces  | 9.73                |         | Multilateral Lending                                     | 14,766    |          |
| Bonds Transactions Volume (thou. pieces)                      | 0.00                |         | Bilateral Lending                                        | 450,639   |          |
| Securities' Trades Number                                     | 23,104              |         | Lending Trades Number:                                   | 11        |          |
| Daily change: number   %                                      | 7,860               | 51.56%  | Daily change: thou. €   %                                | -5        | -31.25%  |
| YtD Avg Derivatives Trades number   % chng prev year Avg      | 31,915              | 10.49%  | Multilateral Lending Trades Number                       | 9         |          |
| Number of Blocks Method 6-1                                   | 2                   |         | · ·                                                      | 2         |          |
| Number of Blocks Method 6-2 & 6-3                             | 3                   |         | Bilateral Lending Trades Number                          | 2         |          |
| Number of Bonds Transactions                                  | 0                   |         |                                                          |           |          |

| Athex Indices                                  |                |            |         |         |          |          |          |          |                  |
|------------------------------------------------|----------------|------------|---------|---------|----------|----------|----------|----------|------------------|
| Index name                                     | 24/08/2015     | 21/08/2015 | pts.    | %       | Min      | Max      | Year min | Year max | Year change      |
| Athex Composite Share Price Index              | 568.38 Œ       | 635.31     | -66.93  | -10.54% | 562.87   | 635.31   | 562.87   | 945.81   | -31.20% Œ        |
| FTSE/Athex Large Cap                           | 163.12 Œ       | 186.99     | -23.87  | -12.77% | 161.85   | 186.99   | 161.85   | 283.37   | -38.41% Œ        |
| FTSE/ATHEX Custom Capped                       | 649.23 Œ       | 670.92     | -21.69  | -3.23%  |          |          | 649.23   | 956.79   | -25.49% Œ        |
| FTSE/ATHEX Custom Capped - USD                 | 526.63 Œ       | 538.67     | -12.04  | -2.24%  |          |          | 511.70   | 777.68   | -30.33% Œ        |
| FTSE/Athex Mid Cap Index                       | 720.12 Œ       | 775.31     | -55.19  | -7.12%  | 718.06   | 775.31   | 705.04   | 984.77   | -6.84% Œ         |
| FTSE/ATHEX-CSE Banking Index                   | 123.65 Œ       | 159.89     | -36.24  | -22.67% | 120.96   | 159.89   | 120.96   | 774.70   | -83.02% Œ        |
| FTSE/ATHEX Global Traders Index Plus           | 1,235.38 €     | 1,352.28   | -116.90 | -8.64%  | 1,220.07 | 1,352.28 | 1,220.07 | 1,604.84 | -3.70% Œ         |
| FTSE/ATHEX Global Traders Index                | 1,229.26 Œ     | 1,375.45   | -146.19 | -10.63% | 1,215.78 | 1,375.45 | 1,143.50 | 1,698.65 | -14.55% Œ        |
| FTSE/ATHEX Mid & Small Cap Factor-Weighted Ind | 1,220.85 Œ     | 1,256.53   | -35.68  | -2.84%  | 1,217.02 | 1,259.18 | 1,076.89 | 1,294.02 | 11.38% #         |
| Greece & Turkey 30 Price Index                 | 431.36 Œ       | 467.14     | -35.78  | -7.66%  | 416.41   | 467.15   | 416.41   | 768.95   | -36.55% Œ        |
| ATHEX Mid & SmallCap Price Index               | 1,919.27 Œ     | 1,995.83   | -76.56  | -3.84%  | 1,888.44 | 2,001.25 | 1,888.44 | 2,635.74 | -21.33% Œ        |
| FTSE/Athex Market Index                        | 399.28 Œ       | 456.36     | -57.08  | -12.51% | 396.31   | 456.36   | 396.31   | 685.04   | -37.23% Œ        |
| FTSE Med Index                                 | 5,737.58 Œ     | 5,809.11   | -71.53  | -1.23%  |          |          | 4,930.94 | 6,221.67 | 13.91% #         |
| Athex Composite Index Total Return Index       | 843.87 Œ       | 943.23     | -99.36  | -10.53% | 835.68   | 943.23   | 835.68   | 1,385.07 | -30.13% Œ        |
| FTSE/Athex Large Cap Total Return              | 224.51 Œ       | 257.37     | -32.86  | -12.77% |          |          | 224.51   | 382.72   | -37.52% Œ        |
| FTSE/ATHEX Large Cap Net Total Return          | 670.28 Œ       | 768.38     | -98.10  | -12.77% | 665.08   | 768.38   | 665.08   | 1,147.63 | -37.36% Œ        |
| FTSE/ATHEX Custom Capped Total Return          | 694.28 Œ       | 717.47     | -23.20  | -3.23%  |          |          | 694.28   | 1,008.59 | -24.27% Œ        |
| FTSE/ATHEX Custom Capped - USD Total Return    | 563.17 Œ       | 576.04     | -12.88  | -2.24%  |          |          | 547.20   | 819.78   | -29.20% Œ        |
| FTSE/Athex Mid Cap Total Return                | 926.57 Œ       | 997.59     | -71.02  | -7.12%  |          |          | 908.00   | 1,231.75 | -5.73% Œ         |
| FTSE/ATHEX-CSE Banking Total Return Index      | 115.31 Œ       | 149.10     | -33.79  | -22.66% |          |          | 115.31   | 708.30   | -83.02% Œ        |
| Greece & Turkey 30 Total Return Index          | 578.81 Œ       | 595.82     | -17.01  | -2.85%  |          |          | 578.81   | 919.96   | -29.68% Œ        |
| Hellenic Mid & Small Cap Index                 | 671.95 Œ       | 738.33     | -66.38  | -8.99%  | 664.18   | 738.33   | 617.89   | 994.59   | -12.65% Œ        |
| FTSE/Athex Banks                               | 163.37 Œ       | 211.25     | -47.88  | -22.67% | 159.82   | 211.25   | 159.82   | 1,023.60 | -83.01% Œ        |
| FTSE/Athex Insurance                           | 1,296.01 #     | 1,285.47   | 10.54   | 0.82%   | 1,285.47 | 1,369.77 | 1,222.25 | 1,780.70 | -11.51% <b>Œ</b> |
| FTSE/Athex Financial Services                  | 772.10 Œ       | 850.11     | -78.01  | -9.18%  | 755.50   | 850.11   | 652.25   | 1,400.60 | -22.91% Œ        |
| FTSE/Athex Industrial Goods & Services         | 1,778.81 Œ     | 1,936.60   | -157.79 | -8.15%  | 1,756.15 | 1,936.60 | 1,649.24 | 2,660.41 | -8.97% Œ         |
| FTSE/Athex Retail                              | 2,244.15 Œ     | 2,689.78   | -445.63 | -16.57% | 2,173.75 | 2,689.78 | 2,173.75 | 4,531.02 | -40.98% Œ        |
| FTSE/ATHEX Real Estate                         | 2,487.12 Œ     | 2,553.93   | -66.81  | -2.62%  | 2,421.82 | 2,553.93 | 1,918.09 | 2,800.26 | 9.00% #          |
| FTSE/Athex Personal & Household Goods          | 3,557.90 €     | 3,799.37   | -241.47 | -6.36%  | 3,507.72 | 3,799.37 | 2,841.14 | 5,680.33 | -21.85% <b>Œ</b> |
| FTSE/Athex Food & Beverage                     | 6,317.98 Œ     | 7,138.41   | -820.43 | -11.49% | 6,150.33 | 7,138.41 | 5,066.70 | 8,330.10 | 7.85% #          |
| FTSE/Athex Basic Resources                     | 1,872.50 Œ     | 2,026.52   | -154.02 | -7.60%  | 1,808.18 | 2,026.52 | 1,753.11 | 2,916.96 | -2.89% Œ         |
| FTSE/Athex Construction & Materials            | 1,796.98 Œ     | 2,053.41   | -256.43 | -12.49% | 1,754.58 | 2,053.41 | 1,676.30 | 2,705.46 | -17.76% Œ        |
| FTSE/Athex Oil & Gas                           | 2,047.09 Œ     | 2,236.18   | -189.09 | -8.46%  | 1,969.98 | 2,236.18 | 1,618.74 | 2,424.29 | 12.80% #         |
| FTSE/Athex Chemicals                           | 5,992.61 Œ     | 6,089.38   | -96.77  | -1.59%  | 5,799.07 | 6,234.53 | 4,784.62 | 7,561.34 | 16.98% #         |
| FTSE/Athex Travel & Leisure                    | 1,196.98 Œ     | 1,307.29   | -110.31 | -8.44%  | 1,196.38 | 1,307.29 | 1,043.25 | 1,741.96 | -21.93% Œ        |
| FTSE/Athex Technology                          | 572.92 Œ       | 609.66     | -36.74  | -6.03%  | 567.75   | 609.66   | 561.10   | 786.22   | -21.09% Œ        |
| FTSE/Athex Telecommunications                  | 1,844.22 Œ     | 2,229.58   | -385.36 | -17.28% | 1,844.22 | 2,229.58 | 1,582.73 | 2,606.68 | -26.37% Œ        |
| FTSE/Athex Utilities                           | 1,537.08 Œ     | 1,812.78   | -275.70 | -15.21% | 1,518.99 | 1,812.78 | 1,405.61 | 2,830.02 | -26.75% Œ        |
| FTSE/Athex Health Care                         | 80.10 <b>Œ</b> | 93.58      | -13.48  | -14.40% | 80.10    | 100.72   | 70.58    | 163.37   | -44.51% Œ        |
| Athex All Share Index                          | 114.55 Œ       | 129.11     | -14.56  | -11.27% | 114.55   | 114.55   | 114.55   | 196.00   | -38.39% Œ        |
| Hellenic Corporate Bond Index                  | 83.67 Œ        | 83.91      | -0.25   | -0.29%  |          |          | 72.78    | 94.45    | -10.87% Œ        |
| Hellenic Corporate Bond Price Index            | 79.77 Œ        | 80.02      | -0.25   | -0.32%  |          |          | 69.59    | 92.77    | -13.77% Œ        |