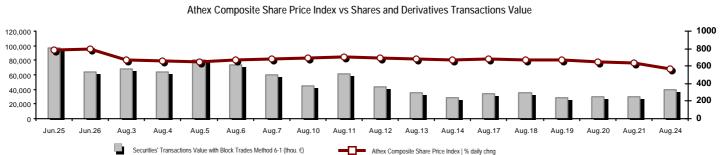

### **Summary of Markets**

| Securities Transactions value with Block Trades Me            | einoù 6-1 (inoù. E) |         | Athex Composite Share Price Index   % daily chng         |           |          |
|---------------------------------------------------------------|---------------------|---------|----------------------------------------------------------|-----------|----------|
|                                                               |                     |         |                                                          |           |          |
| Athex Capitalisation (mill. €) **:                            | 32,641.86           |         | Derivatives Total Open Interest                          | 308,458   |          |
| Daily change: mill. €   %                                     | -4,120.80           | -11.21% | in Index Futures   % daily chng                          | 6,851     | -37.51%  |
| Yearly Avg Capitalisation: mill. $\in$   % chng prev year Avg | 46,483.82           | -32.89% | in Stock Futures   % daily chng                          | 298,529   | 0.10%    |
| Athex Composite Share Price Index   % daily chng              | 568.38              | -10.54% | in Index Options   % daily chng                          | 2,357     | -33.51%  |
| Athex Composite Share Price Index Capitalisation (mill. €)    | 29,522.41           |         | in Stock Options   % daily chng                          | 721       | -15.28%  |
| Daily change (mill. €)                                        | -4,007.84           |         |                                                          |           |          |
| Securities' Transactions Value with Block Trades Method 6-1 ( | 38,973.40           |         | Derivatives Contracts Volume:                            | 27,98     | 9        |
| Daily change: thou. €   %                                     | 9,604.05            | 32.70%  | Daily change: pieces   %                                 | 4,710     | 20.23%   |
| YtD Avg Trans. Value: thou. $\in\mid\%$ chng prev year Avg    | 95,110.50           | -25.14% | YtD Avg Derivatives Contracts   % chng prev year Avg     | 84,602    | 54.35%   |
| Blocks Transactions Value of Method 6-1 (thou. €)             | 1,619.58            |         | Derivatives Trades Number:                               | 2,112     |          |
| Blocks Transactions Value of Method 6-2 & 6-3 (thou. €)       | 73.48               |         | Daily change: number   %                                 | 1,101     | 108.90%  |
| Bonds Transactions Value (thou. €)                            | 0.00                |         | YtD Avg Derivatives Trades number   % chng prev year Avg | 4,250     | 1.77%    |
| Securities' Transactions Volume (thou. Pieces)                | 136,125.08          |         | Lending Total Open Interest                              | 1,193,763 |          |
| Daily change: thou. pieces   %                                | 43,759.47           | 47.38%  | Daily change: pieces   %                                 | 14,766    | 1.25%    |
| YtD Avg Volume: thou. pieces   % chng prev year Avg           | 185,310.56          | 95.04%  | Lending Volume (Multilateral/Bilateral)                  | 465,405   |          |
| Blocks Transactions Volume of Method 6-1 (thou. Pieces)       | 233.71              |         | Daily change: pieces   %                                 | 453,297   | 3743.78% |
| Blocks Transactions Volume of Method 6-2 & 6-3 (thou. Pieces  | 9.73                |         | Multilateral Lending                                     | 14,766    |          |
| Bonds Transactions Volume (thou. pieces)                      | 0.00                |         | Bilateral Lending                                        | 450,639   |          |
| Securities' Trades Number                                     | 23,104              |         | Lending Trades Number:                                   | 11        |          |
| Daily change: number   %                                      | 7,860               | 51.56%  | Daily change: thou. €   %                                | -5        | -31.25%  |
| YtD Avg Derivatives Trades number   % chng prev year Avg      | 31,915              | 10.49%  | Multilateral Lending Trades Number                       | 9         |          |
| Number of Blocks Method 6-1                                   | 2                   |         | · ·                                                      | 2         |          |
| Number of Blocks Method 6-2 & 6-3                             | 3                   |         | Bilateral Lending Trades Number                          | 2         |          |
| Number of Bonds Transactions                                  | 0                   |         |                                                          |           |          |