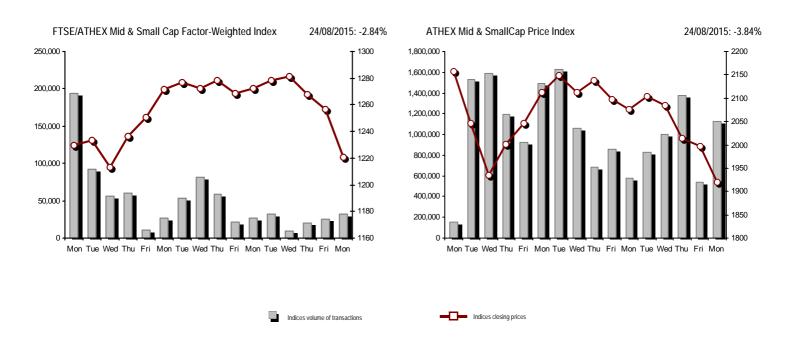

| Athex Indices                                  |                |            |         |         |          |          |          |          |                  |
|------------------------------------------------|----------------|------------|---------|---------|----------|----------|----------|----------|------------------|
| Index name                                     | 24/08/2015     | 21/08/2015 | pts.    | %       | Min      | Max      | Year min | Year max | Year change      |
| Athex Composite Share Price Index              | 568.38 Œ       | 635.31     | -66.93  | -10.54% | 562.87   | 635.31   | 562.87   | 945.81   | -31.20% Œ        |
| FTSE/Athex Large Cap                           | 163.12 Œ       | 186.99     | -23.87  | -12.77% | 161.85   | 186.99   | 161.85   | 283.37   | -38.41% Œ        |
| FTSE/ATHEX Custom Capped                       | 649.23 Œ       | 670.92     | -21.69  | -3.23%  |          |          | 649.23   | 956.79   | -25.49% Œ        |
| FTSE/ATHEX Custom Capped - USD                 | 526.63 Œ       | 538.67     | -12.04  | -2.24%  |          |          | 511.70   | 777.68   | -30.33% Œ        |
| FTSE/Athex Mid Cap Index                       | 720.12 Œ       | 775.31     | -55.19  | -7.12%  | 718.06   | 775.31   | 705.04   | 984.77   | -6.84% Œ         |
| FTSE/ATHEX-CSE Banking Index                   | 123.65 Œ       | 159.89     | -36.24  | -22.67% | 120.96   | 159.89   | 120.96   | 774.70   | -83.02% Œ        |
| FTSE/ATHEX Global Traders Index Plus           | 1,235.38 €     | 1,352.28   | -116.90 | -8.64%  | 1,220.07 | 1,352.28 | 1,220.07 | 1,604.84 | -3.70% Œ         |
| FTSE/ATHEX Global Traders Index                | 1,229.26 Œ     | 1,375.45   | -146.19 | -10.63% | 1,215.78 | 1,375.45 | 1,143.50 | 1,698.65 | -14.55% Œ        |
| FTSE/ATHEX Mid & Small Cap Factor-Weighted Ind | 1,220.85 Œ     | 1,256.53   | -35.68  | -2.84%  | 1,217.02 | 1,259.18 | 1,076.89 | 1,294.02 | 11.38% #         |
| Greece & Turkey 30 Price Index                 | 431.36 Œ       | 467.14     | -35.78  | -7.66%  | 416.41   | 467.15   | 416.41   | 768.95   | -36.55% Œ        |
| ATHEX Mid & SmallCap Price Index               | 1,919.27 Œ     | 1,995.83   | -76.56  | -3.84%  | 1,888.44 | 2,001.25 | 1,888.44 | 2,635.74 | -21.33% Œ        |
| FTSE/Athex Market Index                        | 399.28 Œ       | 456.36     | -57.08  | -12.51% | 396.31   | 456.36   | 396.31   | 685.04   | -37.23% Œ        |
| FTSE Med Index                                 | 5,737.58 Œ     | 5,809.11   | -71.53  | -1.23%  |          |          | 4,930.94 | 6,221.67 | 13.91% #         |
| Athex Composite Index Total Return Index       | 843.87 Œ       | 943.23     | -99.36  | -10.53% | 835.68   | 943.23   | 835.68   | 1,385.07 | -30.13% Œ        |
| FTSE/Athex Large Cap Total Return              | 224.51 Œ       | 257.37     | -32.86  | -12.77% |          |          | 224.51   | 382.72   | -37.52% Œ        |
| FTSE/ATHEX Large Cap Net Total Return          | 670.28 Œ       | 768.38     | -98.10  | -12.77% | 665.08   | 768.38   | 665.08   | 1,147.63 | -37.36% Œ        |
| FTSE/ATHEX Custom Capped Total Return          | 694.28 Œ       | 717.47     | -23.20  | -3.23%  |          |          | 694.28   | 1,008.59 | -24.27% Œ        |
| FTSE/ATHEX Custom Capped - USD Total Return    | 563.17 Œ       | 576.04     | -12.88  | -2.24%  |          |          | 547.20   | 819.78   | -29.20% Œ        |
| FTSE/Athex Mid Cap Total Return                | 926.57 Œ       | 997.59     | -71.02  | -7.12%  |          |          | 908.00   | 1,231.75 | -5.73% Œ         |
| FTSE/ATHEX-CSE Banking Total Return Index      | 115.31 Œ       | 149.10     | -33.79  | -22.66% |          |          | 115.31   | 708.30   | -83.02% Œ        |
| Greece & Turkey 30 Total Return Index          | 578.81 Œ       | 595.82     | -17.01  | -2.85%  |          |          | 578.81   | 919.96   | -29.68% Œ        |
| Hellenic Mid & Small Cap Index                 | 671.95 Œ       | 738.33     | -66.38  | -8.99%  | 664.18   | 738.33   | 617.89   | 994.59   | -12.65% Œ        |
| FTSE/Athex Banks                               | 163.37 Œ       | 211.25     | -47.88  | -22.67% | 159.82   | 211.25   | 159.82   | 1,023.60 | -83.01% Œ        |
| FTSE/Athex Insurance                           | 1,296.01 #     | 1,285.47   | 10.54   | 0.82%   | 1,285.47 | 1,369.77 | 1,222.25 | 1,780.70 | -11.51% <b>Œ</b> |
| FTSE/Athex Financial Services                  | 772.10 Œ       | 850.11     | -78.01  | -9.18%  | 755.50   | 850.11   | 652.25   | 1,400.60 | -22.91% Œ        |
| FTSE/Athex Industrial Goods & Services         | 1,778.81 Œ     | 1,936.60   | -157.79 | -8.15%  | 1,756.15 | 1,936.60 | 1,649.24 | 2,660.41 | -8.97% Œ         |
| FTSE/Athex Retail                              | 2,244.15 Œ     | 2,689.78   | -445.63 | -16.57% | 2,173.75 | 2,689.78 | 2,173.75 | 4,531.02 | -40.98% Œ        |
| FTSE/ATHEX Real Estate                         | 2,487.12 Œ     | 2,553.93   | -66.81  | -2.62%  | 2,421.82 | 2,553.93 | 1,918.09 | 2,800.26 | 9.00% #          |
| FTSE/Athex Personal & Household Goods          | 3,557.90 €     | 3,799.37   | -241.47 | -6.36%  | 3,507.72 | 3,799.37 | 2,841.14 | 5,680.33 | -21.85% <b>Œ</b> |
| FTSE/Athex Food & Beverage                     | 6,317.98 Œ     | 7,138.41   | -820.43 | -11.49% | 6,150.33 | 7,138.41 | 5,066.70 | 8,330.10 | 7.85% #          |
| FTSE/Athex Basic Resources                     | 1,872.50 Œ     | 2,026.52   | -154.02 | -7.60%  | 1,808.18 | 2,026.52 | 1,753.11 | 2,916.96 | -2.89% Œ         |
| FTSE/Athex Construction & Materials            | 1,796.98 Œ     | 2,053.41   | -256.43 | -12.49% | 1,754.58 | 2,053.41 | 1,676.30 | 2,705.46 | -17.76% Œ        |
| FTSE/Athex Oil & Gas                           | 2,047.09 Œ     | 2,236.18   | -189.09 | -8.46%  | 1,969.98 | 2,236.18 | 1,618.74 | 2,424.29 | 12.80% #         |
| FTSE/Athex Chemicals                           | 5,992.61 Œ     | 6,089.38   | -96.77  | -1.59%  | 5,799.07 | 6,234.53 | 4,784.62 | 7,561.34 | 16.98% #         |
| FTSE/Athex Travel & Leisure                    | 1,196.98 Œ     | 1,307.29   | -110.31 | -8.44%  | 1,196.38 | 1,307.29 | 1,043.25 | 1,741.96 | -21.93% Œ        |
| FTSE/Athex Technology                          | 572.92 Œ       | 609.66     | -36.74  | -6.03%  | 567.75   | 609.66   | 561.10   | 786.22   | -21.09% Œ        |
| FTSE/Athex Telecommunications                  | 1,844.22 Œ     | 2,229.58   | -385.36 | -17.28% | 1,844.22 | 2,229.58 | 1,582.73 | 2,606.68 | -26.37% Œ        |
| FTSE/Athex Utilities                           | 1,537.08 Œ     | 1,812.78   | -275.70 | -15.21% | 1,518.99 | 1,812.78 | 1,405.61 | 2,830.02 | -26.75% Œ        |
| FTSE/Athex Health Care                         | 80.10 <b>Œ</b> | 93.58      | -13.48  | -14.40% | 80.10    | 100.72   | 70.58    | 163.37   | -44.51% Œ        |
| Athex All Share Index                          | 114.55 Œ       | 129.11     | -14.56  | -11.27% | 114.55   | 114.55   | 114.55   | 196.00   | -38.39% Œ        |
| Hellenic Corporate Bond Index                  | 83.67 Œ        | 83.91      | -0.25   | -0.29%  |          |          | 72.78    | 94.45    | -10.87% Œ        |
| Hellenic Corporate Bond Price Index            | 79.77 Œ        | 80.02      | -0.25   | -0.32%  |          |          | 69.59    | 92.77    | -13.77% Œ        |