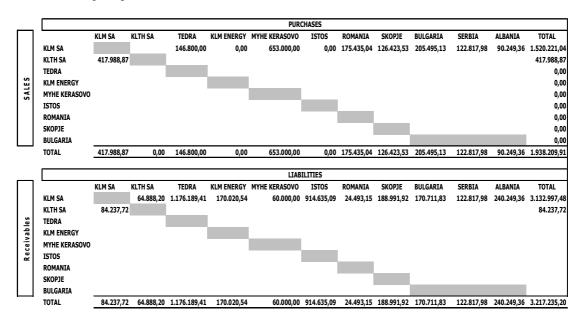

previous year.

The distribution of dividends is conditional on the approval by the General

Shareholders Meeting.

**SECTION 5: INTER COMPANY TRANSACTIONS** 

The most important transactions between the company and its related parties as