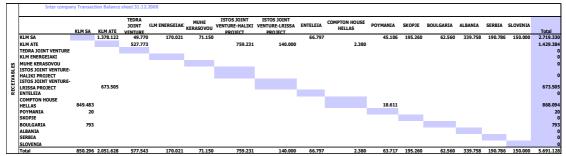

previous year.

The distribution of dividends is conditional on the approval by the General

Shareholders Meeting.

**SECTION 5: INTER COMPANY TRANSACTIONS** 

The most important transactions between the company and its related parties as