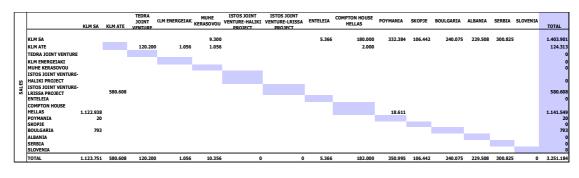

previous year.

The distribution of dividends is conditional on the approval by the General

Shareholders Meeting.

**SECTION 5: INTER COMPANY TRANSACTIONS** 

The most important transactions between the company and its related parties as