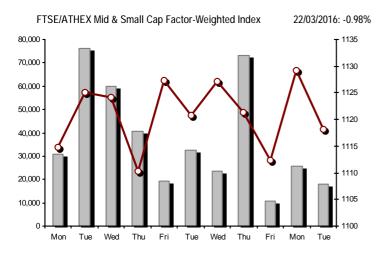

| Index name                                                                      | 22/03/2016         | 21/03/2016 | pts.   | %      | Min      | Max      | Year min | Year max | Year change                          |
|---------------------------------------------------------------------------------|--------------------|------------|--------|--------|----------|----------|----------|----------|--------------------------------------|
| Athex Composite Share Price Index                                               | 544.30 #           | 541.70     | 2.60   | 0.48%  | 536.06   | 544.30   | 420.82   | 631.35   | -13.79% <b>Q</b>                     |
| FTSE/Athex Large Cap                                                            | 147.89 #           | 147.36     | 0.53   | 0.36%  | 145.56   | 148.39   | 107.52   | 183.34   | -19.34% <b>q</b>                     |
| FTSE/ATHEX Custom Capped                                                        | 482.76 Œ           | 491.23     | -8.47  | -1.72% | 140.00   | 140.57   | 390.34   | 576.80   | -17.88% g                            |
| FTSE/ATHEX Custom Capped - USD                                                  | 389.71 Œ           | 397.67     | -7.96  | -2.00% |          |          | 317.45   | 446.81   | -14.89% <b>q</b>                     |
| FTSE/Athex Mid Cap Index                                                        | 590.15 Œ           | 591.88     | -1.73  | -0.29% | 586.00   | 591.88   | 515.21   | 820.16   | -27.72% g                            |
| FTSE/ATHEX-CSE Banking Index                                                    | 29.21 #            | 29.04      | 0.17   | 0.59%  | 28.44    | 29.42    | 13.57    | 44.84    | -34.51% <b>q</b>                     |
| FTSE/ATHEX Global Traders Index Plus                                            | 1,197.47 #         | 1,191.34   | 6.13   | 0.51%  | 1,182.30 | 1,199.00 | 1,031.55 | 1,278.16 | -6.05% <b>a</b>                      |
| FTSE/ATHEX Global Traders Index                                                 | 1,354.00 #         | 1,343.83   | 10.17  | 0.76%  | 1,328.69 | 1,354.00 | 1,129.41 | 1,426.71 | -5.10% <b>q</b>                      |
| FTSE/ATHEX Mid & Small Cap Factor-Weighted Ind                                  | 1,118.19 Œ         | 1,129.24   | -11.05 | -0.98% | 1,101.80 | 1,135.26 | 1,066.64 | 1,261.08 | -10.94% <b>q</b>                     |
| Greece & Turkey 30 Price Index                                                  | 491.94 Œ           | 499.76     | -7.82  | -1.56% | 486.84   | 493.56   | 396.10   | 500.81   | 5.97% #                              |
| ATHEX Mid & SmallCap Price Index                                                | 1,949.27 Œ         | 1,955.33   | -6.06  | -0.31% | 1,921.68 | 1,956.66 | 1,848.24 | 2,183.18 | -10.25% <b>q</b>                     |
| FTSE/Athex Market Index                                                         | 361.64 #           | 360.43     | 1.21   | 0.34%  | 356.12   | 362.85   | 265.17   | 449.96   | -10.23% d                            |
| FTSE Med Index                                                                  | 4,746.42 Œ         | 4,803.11   | -56.69 | -1.18% | 330.12   | 302.03   | 4,396.47 | 5,530.53 | -14.17% <b>Q</b>                     |
| Athex Composite Index Total Return Index                                        | 810.76 #           | 806.88     | 3.88   | 0.48%  | 798.48   | 810.76   | 626.16   | 939.41   | -14.17% <b>u</b>                     |
| FTSE/Athex Large Cap Total Return                                               | 204.14 #           | 203.40     | 0.74   | 0.46%  | 770.40   | 010.70   | 157.44   | 246.77   | -13.07% <b>u</b><br>-19.28% <b>u</b> |
| FTSE/ATHEX Large Cap Net Total Return                                           | 609.81 #           | 607.61     | 2.20   | 0.36%  | 600.22   | 611.87   | 443.06   | 755.50   | -19.28% <b>(</b>                     |
| FTSE/ATHEX Custom Capped Total Return                                           | 518.72 <b>(E</b>   | 527.82     | -9.10  | -1.72% | 000.22   | 011.07   | 418.87   | 618.97   | -17.78% <b>g</b>                     |
|                                                                                 | 418.73 Œ           | 427.29     | -9.10  | -2.00% |          |          | 340.66   | 479.47   | -17.78% <b>u</b>                     |
| FTSE/Athex Mid Con Total Poturn                                                 | 725.55 Œ           | 727.68     | -2.13  | -2.00% |          |          | 669.55   | 1,008.35 | -14.76% u                            |
| FTSE/ATHEX CSE Banking Total Return                                             | 27.25 #            | 27.09      | 0.16   | 0.59%  |          |          | 15.92    | 42.34    | -27.72% u                            |
| FTSE/ATHEX-CSE Banking Total Return Index Greece & Turkey 30 Total Return Index | 619.96 #           | 618.51     | 1.45   | 0.39%  |          |          | 502.35   | 619.96   | 7.69% #                              |
|                                                                                 |                    |            |        |        | 410 E1   | 441 00   |          |          |                                      |
| Hellenic Mid & Small Cap Index                                                  | 661.64 #           | 654.02     | 7.62   | 1.17%  | 649.51   | 661.88   | 560.15   | 722.84   | -7.54% <b>0</b>                      |
| FTSE/Athex Banks                                                                | 38.59 #            | 38.37      | 0.22   | 0.57%  | 37.58    | 38.87    | 17.93    | 59.24    | -34.50% <b>Q</b>                     |
| FTSE/Athex Insurance                                                            | 1,422.45 ¬         | 1,422.45   | 0.00   | 0.00%  | 1,422.45 | 1,422.45 | 1,274.94 | 1,517.28 | -3.57% <b>q</b>                      |
| FTSE/Athex Financial Services                                                   | 944.75 #           | 919.53     | 25.22  | 2.74%  | 911.56   | 944.75   | 634.69   | 1,029.78 | -3.00% <b>d</b>                      |
| FTSE/Athex Industrial Goods & Services                                          | 1,412.62 #         | 1,406.97   | 5.65   | 0.40%  | 1,401.76 | 1,420.33 | 1,369.56 | 1,844.00 | -22.58% <b>g</b>                     |
| FTSE/Athex Retail                                                               | 2,337.58 <b>Œ</b>  | 2,366.71   | -29.13 | -1.23% | 2,323.02 | 2,375.45 | 1,826.41 | 2,691.96 | -7.46% g                             |
| FTSE/ATHEX Real Estate                                                          | 2,264.66 #         | 2,198.96   | 65.70  | 2.99%  | 2,198.96 | 2,298.63 | 2,154.15 | 2,502.99 | -6.42% <b>g</b>                      |
| FTSE/Athex Personal & Household Goods                                           | 5,644.45 #         | 5,386.51   | 257.94 | 4.79%  | 5,361.08 | 5,705.35 | 4,433.32 | 5,913.40 | 11.48% #                             |
| FTSE/Athex Food & Beverage                                                      | 6,787.89 <b>(E</b> | 6,795.34   | -7.45  | -0.11% | 6,739.43 | 6,858.71 | 5,952.97 | 7,376.68 | -7.98% <b>q</b>                      |
| FTSE/Athex Basic Resources                                                      | 1,449.02 #         | 1,438.76   | 10.26  | 0.71%  | 1,408.93 | 1,449.02 | 1,200.24 | 1,648.25 | -11.36% <b>Q</b>                     |
| FTSE/Athex Construction & Materials                                             | 1,940.26 #         | 1,904.69   | 35.57  | 1.87%  | 1,868.44 | 1,940.26 | 1,500.04 | 2,059.39 | 3.29% #                              |
| FTSE/Athex Oil & Gas                                                            | 2,196.63 Œ         | 2,218.85   | -22.22 | -1.00% | 2,196.63 | 2,219.49 | 1,860.37 | 2,447.68 | -8.93% <b>0</b>                      |
| FTSE/Athex Chemicals                                                            | 6,758.13 ¬         | 6,758.13   | 0.00   | 0.00%  | 6,758.13 | 6,758.13 | 6,190.46 | 6,951.67 | -0.79% (                             |
| FTSE/Athex Travel & Leisure                                                     | 1,155.00 Œ         |            | -8.29  | -0.71% | 1,139.08 | 1,164.05 | 982.74   | 1,426.44 | -18.94% <b>d</b>                     |
| FTSE/Athex Technology                                                           | 547.81 Œ           | 564.28     | -16.47 | -2.92% | 546.42   | 570.51   | 489.05   | 598.90   | -4.23% <b>0</b>                      |
| FTSE/Athex Telecommunications                                                   | 2,006.62 Œ         | 2,050.66   | -44.04 | -2.15% | 1,992.86 | 2,050.66 | 1,802.93 | 2,543.37 | -21.10% <b>g</b>                     |
| FTSE/Athex Utilities                                                            | 1,345.26 Œ         | 1,350.02   | -4.76  | -0.35% | 1,320.72 | 1,355.12 | 1,136.34 | 1,734.68 | -19.71% <b>g</b>                     |
| FTSE/Athex Health Care                                                          | 100.72 #           | 95.17      | 5.55   | 5.83%  | 91.20    | 100.72   | 61.86    | 102.31   | 18.69% #                             |
| Athex All Share Index                                                           | 136.80 #           | 136.58     | 0.22   | 0.16%  | 136.80   | 136.80   | 113.39   | 162.12   | -16.80% <b>g</b>                     |
| Hellenic Corporate Bond Index                                                   | 99.40 #            | 99.13      | 0.27   | 0.27%  |          |          | 96.90    | 100.40   | -1.08% <b>g</b>                      |
| Hellenic Corporate Bond Price Index                                             | 92.47 #            | 92.26      | 0.21   | 0.23%  |          |          | 90.43    | 94.61    | -2.41% <b>d</b>                      |

Note 2: The Hellenic Mid & Small Cap Index is a Customized index calculated by the Athens Exchange.