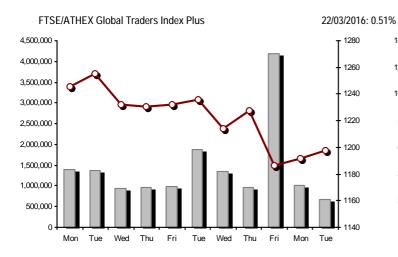

| Index name                                                                      | 22/03/2016         | 21/03/2016 | pts.   | %      | Min      | Max      | Year min | Year max | Year change                          |
|---------------------------------------------------------------------------------|--------------------|------------|--------|--------|----------|----------|----------|----------|--------------------------------------|
| Athex Composite Share Price Index                                               | 544.30 #           | 541.70     | 2.60   | 0.48%  | 536.06   | 544.30   | 420.82   | 631.35   | -13.79% <b>Q</b>                     |
| FTSE/Athex Large Cap                                                            | 147.89 #           | 147.36     | 0.53   | 0.36%  | 145.56   | 148.39   | 107.52   | 183.34   | -19.34% <b>q</b>                     |
| FTSE/ATHEX Custom Capped                                                        | 482.76 Œ           | 491.23     | -8.47  | -1.72% | 140.00   | 140.57   | 390.34   | 576.80   | -17.88% g                            |
| FTSE/ATHEX Custom Capped - USD                                                  | 389.71 Œ           | 397.67     | -7.96  | -2.00% |          |          | 317.45   | 446.81   | -14.89% <b>q</b>                     |
| FTSE/Athex Mid Cap Index                                                        | 590.15 Œ           | 591.88     | -1.73  | -0.29% | 586.00   | 591.88   | 515.21   | 820.16   | -27.72% g                            |
| FTSE/ATHEX-CSE Banking Index                                                    | 29.21 #            | 29.04      | 0.17   | 0.59%  | 28.44    | 29.42    | 13.57    | 44.84    | -34.51% <b>q</b>                     |
| FTSE/ATHEX Global Traders Index Plus                                            | 1,197.47 #         | 1,191.34   | 6.13   | 0.51%  | 1,182.30 | 1,199.00 | 1,031.55 | 1,278.16 | -6.05% <b>a</b>                      |
| FTSE/ATHEX Global Traders Index                                                 | 1,354.00 #         | 1,343.83   | 10.17  | 0.76%  | 1,328.69 | 1,354.00 | 1,129.41 | 1,426.71 | -5.10% <b>q</b>                      |
| FTSE/ATHEX Mid & Small Cap Factor-Weighted Ind                                  | 1,118.19 Œ         | 1,129.24   | -11.05 | -0.98% | 1,101.80 | 1,135.26 | 1,066.64 | 1,261.08 | -10.94% <b>q</b>                     |
| Greece & Turkey 30 Price Index                                                  | 491.94 Œ           | 499.76     | -7.82  | -1.56% | 486.84   | 493.56   | 396.10   | 500.81   | 5.97% #                              |
| ATHEX Mid & SmallCap Price Index                                                | 1,949.27 Œ         | 1,955.33   | -6.06  | -0.31% | 1,921.68 | 1,956.66 | 1,848.24 | 2,183.18 | -10.25% <b>q</b>                     |
| FTSE/Athex Market Index                                                         | 361.64 #           | 360.43     | 1.21   | 0.34%  | 356.12   | 362.85   | 265.17   | 449.96   | -10.23% d                            |
| FTSE Med Index                                                                  | 4,746.42 Œ         | 4,803.11   | -56.69 | -1.18% | 330.12   | 302.03   | 4,396.47 | 5,530.53 | -14.17% <b>Q</b>                     |
| Athex Composite Index Total Return Index                                        | 810.76 #           | 806.88     | 3.88   | 0.48%  | 798.48   | 810.76   | 626.16   | 939.41   | -14.17% <b>u</b>                     |
| FTSE/Athex Large Cap Total Return                                               | 204.14 #           | 203.40     | 0.74   | 0.46%  | 770.40   | 010.70   | 157.44   | 246.77   | -13.07% <b>u</b><br>-19.28% <b>u</b> |
| FTSE/ATHEX Large Cap Net Total Return                                           | 609.81 #           | 607.61     | 2.20   | 0.36%  | 600.22   | 611.87   | 443.06   | 755.50   | -19.28% <b>(</b>                     |
| FTSE/ATHEX Custom Capped Total Return                                           | 518.72 <b>(E</b>   | 527.82     | -9.10  | -1.72% | 000.22   | 011.07   | 418.87   | 618.97   | -17.78% <b>g</b>                     |
|                                                                                 | 418.73 Œ           | 427.29     | -9.10  | -2.00% |          |          | 340.66   | 479.47   | -17.78% <b>u</b>                     |
| FTSE/Athex Mid Con Total Poturn                                                 | 725.55 Œ           | 727.68     | -2.13  | -2.00% |          |          | 669.55   | 1,008.35 | -14.76% u                            |
| FTSE/ATHEX CSE Banking Total Return                                             | 27.25 #            | 27.09      | 0.16   | 0.59%  |          |          | 15.92    | 42.34    | -27.72% u                            |
| FTSE/ATHEX-CSE Banking Total Return Index Greece & Turkey 30 Total Return Index | 619.96 #           | 618.51     | 1.45   | 0.39%  |          |          | 502.35   | 619.96   | 7.69% #                              |
|                                                                                 |                    |            |        |        | 410 E1   | 441 00   |          |          |                                      |
| Hellenic Mid & Small Cap Index                                                  | 661.64 #           | 654.02     | 7.62   | 1.17%  | 649.51   | 661.88   | 560.15   | 722.84   | -7.54% <b>0</b>                      |
| FTSE/Athex Banks                                                                | 38.59 #            | 38.37      | 0.22   | 0.57%  | 37.58    | 38.87    | 17.93    | 59.24    | -34.50% <b>Q</b>                     |
| FTSE/Athex Insurance                                                            | 1,422.45 ¬         | 1,422.45   | 0.00   | 0.00%  | 1,422.45 | 1,422.45 | 1,274.94 | 1,517.28 | -3.57% <b>q</b>                      |
| FTSE/Athex Financial Services                                                   | 944.75 #           | 919.53     | 25.22  | 2.74%  | 911.56   | 944.75   | 634.69   | 1,029.78 | -3.00% <b>d</b>                      |
| FTSE/Athex Industrial Goods & Services                                          | 1,412.62 #         | 1,406.97   | 5.65   | 0.40%  | 1,401.76 | 1,420.33 | 1,369.56 | 1,844.00 | -22.58% <b>g</b>                     |
| FTSE/Athex Retail                                                               | 2,337.58 <b>Œ</b>  | 2,366.71   | -29.13 | -1.23% | 2,323.02 | 2,375.45 | 1,826.41 | 2,691.96 | -7.46% g                             |
| FTSE/ATHEX Real Estate                                                          | 2,264.66 #         | 2,198.96   | 65.70  | 2.99%  | 2,198.96 | 2,298.63 | 2,154.15 | 2,502.99 | -6.42% <b>g</b>                      |
| FTSE/Athex Personal & Household Goods                                           | 5,644.45 #         | 5,386.51   | 257.94 | 4.79%  | 5,361.08 | 5,705.35 | 4,433.32 | 5,913.40 | 11.48% #                             |
| FTSE/Athex Food & Beverage                                                      | 6,787.89 <b>(E</b> | 6,795.34   | -7.45  | -0.11% | 6,739.43 | 6,858.71 | 5,952.97 | 7,376.68 | -7.98% <b>q</b>                      |
| FTSE/Athex Basic Resources                                                      | 1,449.02 #         | 1,438.76   | 10.26  | 0.71%  | 1,408.93 | 1,449.02 | 1,200.24 | 1,648.25 | -11.36% <b>Q</b>                     |
| FTSE/Athex Construction & Materials                                             | 1,940.26 #         | 1,904.69   | 35.57  | 1.87%  | 1,868.44 | 1,940.26 | 1,500.04 | 2,059.39 | 3.29% #                              |
| FTSE/Athex Oil & Gas                                                            | 2,196.63 Œ         | 2,218.85   | -22.22 | -1.00% | 2,196.63 | 2,219.49 | 1,860.37 | 2,447.68 | -8.93% <b>0</b>                      |
| FTSE/Athex Chemicals                                                            | 6,758.13 ¬         | 6,758.13   | 0.00   | 0.00%  | 6,758.13 | 6,758.13 | 6,190.46 | 6,951.67 | -0.79% (                             |
| FTSE/Athex Travel & Leisure                                                     | 1,155.00 Œ         |            | -8.29  | -0.71% | 1,139.08 | 1,164.05 | 982.74   | 1,426.44 | -18.94% <b>d</b>                     |
| FTSE/Athex Technology                                                           | 547.81 Œ           | 564.28     | -16.47 | -2.92% | 546.42   | 570.51   | 489.05   | 598.90   | -4.23% <b>0</b>                      |
| FTSE/Athex Telecommunications                                                   | 2,006.62 Œ         | 2,050.66   | -44.04 | -2.15% | 1,992.86 | 2,050.66 | 1,802.93 | 2,543.37 | -21.10% <b>g</b>                     |
| FTSE/Athex Utilities                                                            | 1,345.26 Œ         | 1,350.02   | -4.76  | -0.35% | 1,320.72 | 1,355.12 | 1,136.34 | 1,734.68 | -19.71% <b>g</b>                     |
| FTSE/Athex Health Care                                                          | 100.72 #           | 95.17      | 5.55   | 5.83%  | 91.20    | 100.72   | 61.86    | 102.31   | 18.69% #                             |
| Athex All Share Index                                                           | 136.80 #           | 136.58     | 0.22   | 0.16%  | 136.80   | 136.80   | 113.39   | 162.12   | -16.80% <b>g</b>                     |
| Hellenic Corporate Bond Index                                                   | 99.40 #            | 99.13      | 0.27   | 0.27%  |          |          | 96.90    | 100.40   | -1.08% <b>g</b>                      |
| Hellenic Corporate Bond Price Index                                             | 92.47 #            | 92.26      | 0.21   | 0.23%  |          |          | 90.43    | 94.61    | -2.41% <b>d</b>                      |