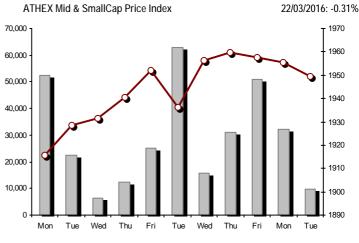

| Index name                                                                      | 22/03/2016         | 21/03/2016 | pts.   | %      | Min      | Max      | Year min | Year max | Year change                          |
|---------------------------------------------------------------------------------|--------------------|------------|--------|--------|----------|----------|----------|----------|--------------------------------------|
| Athex Composite Share Price Index                                               | 544.30 #           | 541.70     | 2.60   | 0.48%  | 536.06   | 544.30   | 420.82   | 631.35   | -13.79% <b>Q</b>                     |
| FTSE/Athex Large Cap                                                            | 147.89 #           | 147.36     | 0.53   | 0.36%  | 145.56   | 148.39   | 107.52   | 183.34   | -19.34% <b>q</b>                     |
| FTSE/ATHEX Custom Capped                                                        | 482.76 Œ           | 491.23     | -8.47  | -1.72% | 140.00   | 140.57   | 390.34   | 576.80   | -17.88% g                            |
| FTSE/ATHEX Custom Capped - USD                                                  | 389.71 Œ           | 397.67     | -7.96  | -2.00% |          |          | 317.45   | 446.81   | -14.89% <b>q</b>                     |
| FTSE/Athex Mid Cap Index                                                        | 590.15 Œ           | 591.88     | -1.73  | -0.29% | 586.00   | 591.88   | 515.21   | 820.16   | -27.72% g                            |
| FTSE/ATHEX-CSE Banking Index                                                    | 29.21 #            | 29.04      | 0.17   | 0.59%  | 28.44    | 29.42    | 13.57    | 44.84    | -34.51% <b>q</b>                     |
| FTSE/ATHEX Global Traders Index Plus                                            | 1,197.47 #         | 1,191.34   | 6.13   | 0.51%  | 1,182.30 | 1,199.00 | 1,031.55 | 1,278.16 | -6.05% <b>a</b>                      |
| FTSE/ATHEX Global Traders Index                                                 | 1,354.00 #         | 1,343.83   | 10.17  | 0.76%  | 1,328.69 | 1,354.00 | 1,129.41 | 1,426.71 | -5.10% <b>q</b>                      |
| FTSE/ATHEX Mid & Small Cap Factor-Weighted Ind                                  | 1,118.19 Œ         | 1,129.24   | -11.05 | -0.98% | 1,101.80 | 1,135.26 | 1,066.64 | 1,261.08 | -10.94% <b>q</b>                     |
| Greece & Turkey 30 Price Index                                                  | 491.94 Œ           | 499.76     | -7.82  | -1.56% | 486.84   | 493.56   | 396.10   | 500.81   | 5.97% #                              |
| ATHEX Mid & SmallCap Price Index                                                | 1,949.27 Œ         | 1,955.33   | -6.06  | -0.31% | 1,921.68 | 1,956.66 | 1,848.24 | 2,183.18 | -10.25% <b>q</b>                     |
| FTSE/Athex Market Index                                                         | 361.64 #           | 360.43     | 1.21   | 0.34%  | 356.12   | 362.85   | 265.17   | 449.96   | -10.23% d                            |
| FTSE Med Index                                                                  | 4,746.42 Œ         | 4,803.11   | -56.69 | -1.18% | 330.12   | 302.03   | 4,396.47 | 5,530.53 | -14.17% <b>Q</b>                     |
| Athex Composite Index Total Return Index                                        | 810.76 #           | 806.88     | 3.88   | 0.48%  | 798.48   | 810.76   | 626.16   | 939.41   | -14.17% <b>u</b>                     |
| FTSE/Athex Large Cap Total Return                                               | 204.14 #           | 203.40     | 0.74   | 0.46%  | 770.40   | 010.70   | 157.44   | 246.77   | -13.07% <b>u</b><br>-19.28% <b>u</b> |
| FTSE/ATHEX Large Cap Net Total Return                                           | 609.81 #           | 607.61     | 2.20   | 0.36%  | 600.22   | 611.87   | 443.06   | 755.50   | -19.28% <b>(</b>                     |
| FTSE/ATHEX Custom Capped Total Return                                           | 518.72 <b>(E</b>   | 527.82     | -9.10  | -1.72% | 000.22   | 011.07   | 418.87   | 618.97   | -17.78% <b>g</b>                     |
|                                                                                 | 418.73 Œ           | 427.29     | -9.10  | -2.00% |          |          | 340.66   | 479.47   | -17.78% <b>u</b>                     |
| FTSE/Athex Mid Con Total Poturn                                                 | 725.55 Œ           | 727.68     | -2.13  | -2.00% |          |          | 669.55   | 1,008.35 | -14.76% u                            |
| FTSE/ATHEX CSE Banking Total Return                                             | 27.25 #            | 27.09      | 0.16   | 0.59%  |          |          | 15.92    | 42.34    | -27.72% u                            |
| FTSE/ATHEX-CSE Banking Total Return Index Greece & Turkey 30 Total Return Index | 619.96 #           | 618.51     | 1.45   | 0.39%  |          |          | 502.35   | 619.96   | 7.69% #                              |
|                                                                                 |                    |            |        |        | 410 E1   | 441 00   |          |          |                                      |
| Hellenic Mid & Small Cap Index                                                  | 661.64 #           | 654.02     | 7.62   | 1.17%  | 649.51   | 661.88   | 560.15   | 722.84   | -7.54% <b>0</b>                      |
| FTSE/Athex Banks                                                                | 38.59 #            | 38.37      | 0.22   | 0.57%  | 37.58    | 38.87    | 17.93    | 59.24    | -34.50% <b>Q</b>                     |
| FTSE/Athex Insurance                                                            | 1,422.45 ¬         | 1,422.45   | 0.00   | 0.00%  | 1,422.45 | 1,422.45 | 1,274.94 | 1,517.28 | -3.57% <b>q</b>                      |
| FTSE/Athex Financial Services                                                   | 944.75 #           | 919.53     | 25.22  | 2.74%  | 911.56   | 944.75   | 634.69   | 1,029.78 | -3.00% <b>d</b>                      |
| FTSE/Athex Industrial Goods & Services                                          | 1,412.62 #         | 1,406.97   | 5.65   | 0.40%  | 1,401.76 | 1,420.33 | 1,369.56 | 1,844.00 | -22.58% <b>g</b>                     |
| FTSE/Athex Retail                                                               | 2,337.58 <b>Œ</b>  | 2,366.71   | -29.13 | -1.23% | 2,323.02 | 2,375.45 | 1,826.41 | 2,691.96 | -7.46% g                             |
| FTSE/ATHEX Real Estate                                                          | 2,264.66 #         | 2,198.96   | 65.70  | 2.99%  | 2,198.96 | 2,298.63 | 2,154.15 | 2,502.99 | -6.42% <b>g</b>                      |
| FTSE/Athex Personal & Household Goods                                           | 5,644.45 #         | 5,386.51   | 257.94 | 4.79%  | 5,361.08 | 5,705.35 | 4,433.32 | 5,913.40 | 11.48% #                             |
| FTSE/Athex Food & Beverage                                                      | 6,787.89 <b>(E</b> | 6,795.34   | -7.45  | -0.11% | 6,739.43 | 6,858.71 | 5,952.97 | 7,376.68 | -7.98% <b>q</b>                      |
| FTSE/Athex Basic Resources                                                      | 1,449.02 #         | 1,438.76   | 10.26  | 0.71%  | 1,408.93 | 1,449.02 | 1,200.24 | 1,648.25 | -11.36% <b>Q</b>                     |
| FTSE/Athex Construction & Materials                                             | 1,940.26 #         | 1,904.69   | 35.57  | 1.87%  | 1,868.44 | 1,940.26 | 1,500.04 | 2,059.39 | 3.29% #                              |
| FTSE/Athex Oil & Gas                                                            | 2,196.63 Œ         | 2,218.85   | -22.22 | -1.00% | 2,196.63 | 2,219.49 | 1,860.37 | 2,447.68 | -8.93% <b>0</b>                      |
| FTSE/Athex Chemicals                                                            | 6,758.13 ¬         | 6,758.13   | 0.00   | 0.00%  | 6,758.13 | 6,758.13 | 6,190.46 | 6,951.67 | -0.79% (                             |
| FTSE/Athex Travel & Leisure                                                     | 1,155.00 Œ         |            | -8.29  | -0.71% | 1,139.08 | 1,164.05 | 982.74   | 1,426.44 | -18.94% <b>d</b>                     |
| FTSE/Athex Technology                                                           | 547.81 Œ           | 564.28     | -16.47 | -2.92% | 546.42   | 570.51   | 489.05   | 598.90   | -4.23% <b>0</b>                      |
| FTSE/Athex Telecommunications                                                   | 2,006.62 Œ         | 2,050.66   | -44.04 | -2.15% | 1,992.86 | 2,050.66 | 1,802.93 | 2,543.37 | -21.10% <b>g</b>                     |
| FTSE/Athex Utilities                                                            | 1,345.26 Œ         | 1,350.02   | -4.76  | -0.35% | 1,320.72 | 1,355.12 | 1,136.34 | 1,734.68 | -19.71% <b>g</b>                     |
| FTSE/Athex Health Care                                                          | 100.72 #           | 95.17      | 5.55   | 5.83%  | 91.20    | 100.72   | 61.86    | 102.31   | 18.69% #                             |
| Athex All Share Index                                                           | 136.80 #           | 136.58     | 0.22   | 0.16%  | 136.80   | 136.80   | 113.39   | 162.12   | -16.80% <b>g</b>                     |
| Hellenic Corporate Bond Index                                                   | 99.40 #            | 99.13      | 0.27   | 0.27%  |          |          | 96.90    | 100.40   | -1.08% <b>g</b>                      |
| Hellenic Corporate Bond Price Index                                             | 92.47 #            | 92.26      | 0.21   | 0.23%  |          |          | 90.43    | 94.61    | -2.41% <b>d</b>                      |