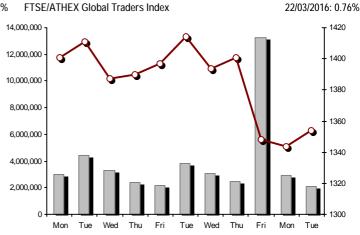

| Index name                                                                      | 22/03/2016         | 21/03/2016 | pts.   | %      | Min      | Max      | Year min | Year max | Year change                          |
|---------------------------------------------------------------------------------|--------------------|------------|--------|--------|----------|----------|----------|----------|--------------------------------------|
| Athex Composite Share Price Index                                               | 544.30 #           | 541.70     | 2.60   | 0.48%  | 536.06   | 544.30   | 420.82   | 631.35   | -13.79% <b>Q</b>                     |
| FTSE/Athex Large Cap                                                            | 147.89 #           | 147.36     | 0.53   | 0.36%  | 145.56   | 148.39   | 107.52   | 183.34   | -19.34% <b>q</b>                     |
| FTSE/ATHEX Custom Capped                                                        | 482.76 Œ           | 491.23     | -8.47  | -1.72% | 140.00   | 140.57   | 390.34   | 576.80   | -17.88% g                            |
| FTSE/ATHEX Custom Capped - USD                                                  | 389.71 Œ           | 397.67     | -7.96  | -2.00% |          |          | 317.45   | 446.81   | -14.89% <b>q</b>                     |
| FTSE/Athex Mid Cap Index                                                        | 590.15 Œ           | 591.88     | -1.73  | -0.29% | 586.00   | 591.88   | 515.21   | 820.16   | -27.72% g                            |
| FTSE/ATHEX-CSE Banking Index                                                    | 29.21 #            | 29.04      | 0.17   | 0.59%  | 28.44    | 29.42    | 13.57    | 44.84    | -34.51% <b>q</b>                     |
| FTSE/ATHEX Global Traders Index Plus                                            | 1,197.47 #         | 1,191.34   | 6.13   | 0.51%  | 1,182.30 | 1,199.00 | 1,031.55 | 1,278.16 | -6.05% <b>a</b>                      |
| FTSE/ATHEX Global Traders Index                                                 | 1,354.00 #         | 1,343.83   | 10.17  | 0.76%  | 1,328.69 | 1,354.00 | 1,129.41 | 1,426.71 | -5.10% <b>q</b>                      |
| FTSE/ATHEX Mid & Small Cap Factor-Weighted Ind                                  | 1,118.19 Œ         | 1,129.24   | -11.05 | -0.98% | 1,101.80 | 1,135.26 | 1,066.64 | 1,261.08 | -10.94% <b>q</b>                     |
| Greece & Turkey 30 Price Index                                                  | 491.94 Œ           | 499.76     | -7.82  | -1.56% | 486.84   | 493.56   | 396.10   | 500.81   | 5.97% #                              |
| ATHEX Mid & SmallCap Price Index                                                | 1,949.27 Œ         | 1,955.33   | -6.06  | -0.31% | 1,921.68 | 1,956.66 | 1,848.24 | 2,183.18 | -10.25% <b>q</b>                     |
| FTSE/Athex Market Index                                                         | 361.64 #           | 360.43     | 1.21   | 0.34%  | 356.12   | 362.85   | 265.17   | 449.96   | -10.23% d                            |
| FTSE Med Index                                                                  | 4,746.42 Œ         | 4,803.11   | -56.69 | -1.18% | 330.12   | 302.03   | 4,396.47 | 5,530.53 | -14.17% <b>Q</b>                     |
| Athex Composite Index Total Return Index                                        | 810.76 #           | 806.88     | 3.88   | 0.48%  | 798.48   | 810.76   | 626.16   | 939.41   | -14.17% <b>u</b>                     |
| FTSE/Athex Large Cap Total Return                                               | 204.14 #           | 203.40     | 0.74   | 0.46%  | 770.40   | 010.70   | 157.44   | 246.77   | -13.07% <b>u</b><br>-19.28% <b>u</b> |
| FTSE/ATHEX Large Cap Net Total Return                                           | 609.81 #           | 607.61     | 2.20   | 0.36%  | 600.22   | 611.87   | 443.06   | 755.50   | -19.28% <b>(</b>                     |
| FTSE/ATHEX Custom Capped Total Return                                           | 518.72 <b>(E</b>   | 527.82     | -9.10  | -1.72% | 000.22   | 011.07   | 418.87   | 618.97   | -17.78% <b>g</b>                     |
|                                                                                 | 418.73 Œ           | 427.29     | -9.10  | -2.00% |          |          | 340.66   | 479.47   | -17.78% <b>u</b>                     |
| FTSE/Athex Mid Con Total Poturn                                                 | 725.55 Œ           | 727.68     | -2.13  | -2.00% |          |          | 669.55   | 1,008.35 | -14.76% u                            |
| FTSE/ATHEX CSE Banking Total Return                                             | 27.25 #            | 27.09      | 0.16   | 0.59%  |          |          | 15.92    | 42.34    | -27.72% u                            |
| FTSE/ATHEX-CSE Banking Total Return Index Greece & Turkey 30 Total Return Index | 619.96 #           | 618.51     | 1.45   | 0.39%  |          |          | 502.35   | 619.96   | 7.69% #                              |
|                                                                                 |                    |            |        |        | 410 E1   | 441 00   |          |          |                                      |
| Hellenic Mid & Small Cap Index                                                  | 661.64 #           | 654.02     | 7.62   | 1.17%  | 649.51   | 661.88   | 560.15   | 722.84   | -7.54% <b>0</b>                      |
| FTSE/Athex Banks                                                                | 38.59 #            | 38.37      | 0.22   | 0.57%  | 37.58    | 38.87    | 17.93    | 59.24    | -34.50% <b>Q</b>                     |
| FTSE/Athex Insurance                                                            | 1,422.45 ¬         | 1,422.45   | 0.00   | 0.00%  | 1,422.45 | 1,422.45 | 1,274.94 | 1,517.28 | -3.57% <b>q</b>                      |
| FTSE/Athex Financial Services                                                   | 944.75 #           | 919.53     | 25.22  | 2.74%  | 911.56   | 944.75   | 634.69   | 1,029.78 | -3.00% <b>d</b>                      |
| FTSE/Athex Industrial Goods & Services                                          | 1,412.62 #         | 1,406.97   | 5.65   | 0.40%  | 1,401.76 | 1,420.33 | 1,369.56 | 1,844.00 | -22.58% <b>g</b>                     |
| FTSE/Athex Retail                                                               | 2,337.58 <b>Œ</b>  | 2,366.71   | -29.13 | -1.23% | 2,323.02 | 2,375.45 | 1,826.41 | 2,691.96 | -7.46% g                             |
| FTSE/ATHEX Real Estate                                                          | 2,264.66 #         | 2,198.96   | 65.70  | 2.99%  | 2,198.96 | 2,298.63 | 2,154.15 | 2,502.99 | -6.42% <b>g</b>                      |
| FTSE/Athex Personal & Household Goods                                           | 5,644.45 #         | 5,386.51   | 257.94 | 4.79%  | 5,361.08 | 5,705.35 | 4,433.32 | 5,913.40 | 11.48% #                             |
| FTSE/Athex Food & Beverage                                                      | 6,787.89 <b>(E</b> | 6,795.34   | -7.45  | -0.11% | 6,739.43 | 6,858.71 | 5,952.97 | 7,376.68 | -7.98% <b>q</b>                      |
| FTSE/Athex Basic Resources                                                      | 1,449.02 #         | 1,438.76   | 10.26  | 0.71%  | 1,408.93 | 1,449.02 | 1,200.24 | 1,648.25 | -11.36% <b>Q</b>                     |
| FTSE/Athex Construction & Materials                                             | 1,940.26 #         | 1,904.69   | 35.57  | 1.87%  | 1,868.44 | 1,940.26 | 1,500.04 | 2,059.39 | 3.29% #                              |
| FTSE/Athex Oil & Gas                                                            | 2,196.63 Œ         | 2,218.85   | -22.22 | -1.00% | 2,196.63 | 2,219.49 | 1,860.37 | 2,447.68 | -8.93% <b>0</b>                      |
| FTSE/Athex Chemicals                                                            | 6,758.13 ¬         | 6,758.13   | 0.00   | 0.00%  | 6,758.13 | 6,758.13 | 6,190.46 | 6,951.67 | -0.79% (                             |
| FTSE/Athex Travel & Leisure                                                     | 1,155.00 Œ         |            | -8.29  | -0.71% | 1,139.08 | 1,164.05 | 982.74   | 1,426.44 | -18.94% <b>d</b>                     |
| FTSE/Athex Technology                                                           | 547.81 Œ           | 564.28     | -16.47 | -2.92% | 546.42   | 570.51   | 489.05   | 598.90   | -4.23% <b>0</b>                      |
| FTSE/Athex Telecommunications                                                   | 2,006.62 Œ         | 2,050.66   | -44.04 | -2.15% | 1,992.86 | 2,050.66 | 1,802.93 | 2,543.37 | -21.10% <b>g</b>                     |
| FTSE/Athex Utilities                                                            | 1,345.26 Œ         | 1,350.02   | -4.76  | -0.35% | 1,320.72 | 1,355.12 | 1,136.34 | 1,734.68 | -19.71% <b>g</b>                     |
| FTSE/Athex Health Care                                                          | 100.72 #           | 95.17      | 5.55   | 5.83%  | 91.20    | 100.72   | 61.86    | 102.31   | 18.69% #                             |
| Athex All Share Index                                                           | 136.80 #           | 136.58     | 0.22   | 0.16%  | 136.80   | 136.80   | 113.39   | 162.12   | -16.80% <b>g</b>                     |
| Hellenic Corporate Bond Index                                                   | 99.40 #            | 99.13      | 0.27   | 0.27%  |          |          | 96.90    | 100.40   | -1.08% <b>g</b>                      |
| Hellenic Corporate Bond Price Index                                             | 92.47 #            | 92.26      | 0.21   | 0.23%  |          |          | 90.43    | 94.61    | -2.41% <b>d</b>                      |