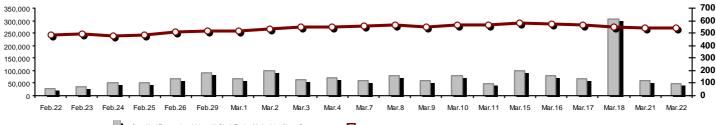

# Athex Composite Share Price Index vs Shares and Derivatives Transactions Value

| Securities' Transactions Value with Block Trades Me                                                                  | ethod 6-1 (thou. €) | -0      | Athex Composite Share Price Index   % daily chng         |          |         |
|----------------------------------------------------------------------------------------------------------------------|---------------------|---------|----------------------------------------------------------|----------|---------|
|                                                                                                                      |                     |         |                                                          |          |         |
| Athex Capitalisation (mill. €) **:                                                                                   | 38,714.06           |         | Derivatives Total Open Interest                          | 186,387  |         |
| Daily change: mill. €   %                                                                                            | 62.87               | 0.16%   | in Index Futures   % daily chng                          | 11,347   | -0.83%  |
| Yearly Avg Capitalisation: mill. €   % chng prev year Avg                                                            | 38,845.17           | -10.96% | in Stock Futures   % daily chng                          | 172,680  | 1.21%   |
| Athex Composite Share Price Index   % daily chng                                                                     | 544.30              | 0.48%   | in Index Options   % daily chng                          | 2,310    | -1.32%  |
| Athex Composite Share Price Index Capitalisation (mill. €)                                                           | 34,566.54           |         | in Stock Options   % daily chng                          | 50       | 0.00%   |
| Daily change (mill. €)                                                                                               | 44.70               |         |                                                          |          |         |
| Securities' Transactions Value with Block Trades Method 6-1 (                                                        | 48,461.51           |         | Derivatives Contracts Volume:                            | 24,847   |         |
| Daily change: thou. €   %                                                                                            | -12,058.11          | -19.92% | Daily change: pieces   %                                 | -13,255  | -34.79% |
| YtD Avg Trans. Value: thou. $\in$   % chng prev year Avg                                                             | 72,354.42           | -15.48% | YtD Avg Derivatives Contracts   % chng prev year Avg     | 66,806   | 1.67%   |
| Blocks Transactions Value of Method 6-1 (thou. €)                                                                    | 1.904.98            |         | Derivatives Trades Number:                               | 1,827    |         |
| Blocks Transactions Value of Method 6-2 & 6-3 (thou. €)                                                              | 0.50                |         | Daily change: number   %                                 | -690     | -27.41% |
| Bonds Transactions Value (thou. €)                                                                                   | 0.00                |         | YtD Avg Derivatives Trades number   % chng prev year Avg | 3,047    | -6.78%  |
| Securities' Transactions Volume with Block Trades Method 6-1 (                                                       | th 56,629.          | 58      | Lending Total Open Interest                              | 887,599  |         |
| Daily change: thou. pieces   %                                                                                       | -37,246.51          | -39.68% | Daily change: pieces   %                                 | -159,823 | -15.26% |
| YtD Avg Volume: thou. pieces   % chng prev year Avg                                                                  | 127,044.08          | -34.19% | Lending Volume (Multilateral/Bilateral)                  | 220,500  |         |
|                                                                                                                      | 005.40              |         | Daily change: pieces   %                                 | 193,500  | 716.67% |
| Blocks Transactions Volume of Method 6-1 (thou. Pieces) Blocks Transactions Volume of Method 6-2 & 6-3 (thou. Pieces | 225.49<br>0.13      |         | Multilateral Lending                                     | 28.300   |         |
| Diocks Transactions volume of wethou 0-2 & 0-3 (thou. Fieces                                                         | 0.13                |         | · ·                                                      | .,       |         |
| Bonds Transactions Volume (thou. pieces)                                                                             | 0.00                |         | Bilateral Lending                                        | 192,200  |         |
| Securities' Trades Number with Block Trades Method 6-1                                                               | 19,12               | 20      | Lending Trades Number:                                   | 45       |         |
| Daily change: number   %                                                                                             | -7,218              | -27.41% | Daily change: thou. €   %                                | 33       | 275.00% |
| YtD Avg Derivatives Trades number   % chng prev year Avg                                                             | 24,329              | -9.91%  | Multilateral Lending Trades Number                       | 32       |         |
| Number of Blocks Method 6-1                                                                                          | 4                   |         | •                                                        | 13       |         |
| Number of Blocks Method 6-2 & 6-3                                                                                    | 1                   |         | Bilateral Lending Trades Number                          | 13       |         |
| Number of Bonds Transactions                                                                                         | 0                   |         |                                                          |          |         |

| Index name                                                                      | 22/03/2016         | 21/03/2016 | pts.   | %      | Min      | Max      | Year min | Year max | Year change                          |
|---------------------------------------------------------------------------------|--------------------|------------|--------|--------|----------|----------|----------|----------|--------------------------------------|
| Athex Composite Share Price Index                                               | 544.30 #           | 541.70     | 2.60   | 0.48%  | 536.06   | 544.30   | 420.82   | 631.35   | -13.79% <b>Q</b>                     |
| FTSE/Athex Large Cap                                                            | 147.89 #           | 147.36     | 0.53   | 0.36%  | 145.56   | 148.39   | 107.52   | 183.34   | -19.34% <b>q</b>                     |
| FTSE/ATHEX Custom Capped                                                        | 482.76 Œ           | 491.23     | -8.47  | -1.72% | 140.00   | 140.57   | 390.34   | 576.80   | -17.88% g                            |
| FTSE/ATHEX Custom Capped - USD                                                  | 389.71 Œ           | 397.67     | -7.96  | -2.00% |          |          | 317.45   | 446.81   | -14.89% <b>q</b>                     |
| FTSE/Athex Mid Cap Index                                                        | 590.15 Œ           | 591.88     | -1.73  | -0.29% | 586.00   | 591.88   | 515.21   | 820.16   | -27.72% g                            |
| FTSE/ATHEX-CSE Banking Index                                                    | 29.21 #            | 29.04      | 0.17   | 0.59%  | 28.44    | 29.42    | 13.57    | 44.84    | -34.51% <b>q</b>                     |
| FTSE/ATHEX Global Traders Index Plus                                            | 1,197.47 #         | 1,191.34   | 6.13   | 0.51%  | 1,182.30 | 1,199.00 | 1,031.55 | 1,278.16 | -6.05% <b>a</b>                      |
| FTSE/ATHEX Global Traders Index                                                 | 1,354.00 #         | 1,343.83   | 10.17  | 0.76%  | 1,328.69 | 1,354.00 | 1,129.41 | 1,426.71 | -5.10% <b>q</b>                      |
| FTSE/ATHEX Mid & Small Cap Factor-Weighted Ind                                  | 1,118.19 Œ         | 1,129.24   | -11.05 | -0.98% | 1,101.80 | 1,135.26 | 1,066.64 | 1,261.08 | -10.94% <b>q</b>                     |
| Greece & Turkey 30 Price Index                                                  | 491.94 Œ           | 499.76     | -7.82  | -1.56% | 486.84   | 493.56   | 396.10   | 500.81   | 5.97% #                              |
| ATHEX Mid & SmallCap Price Index                                                | 1,949.27 Œ         | 1,955.33   | -6.06  | -0.31% | 1,921.68 | 1,956.66 | 1,848.24 | 2,183.18 | -10.25% <b>q</b>                     |
| FTSE/Athex Market Index                                                         | 361.64 #           | 360.43     | 1.21   | 0.34%  | 356.12   | 362.85   | 265.17   | 449.96   | -10.23% d                            |
| FTSE Med Index                                                                  | 4,746.42 Œ         | 4,803.11   | -56.69 | -1.18% | 330.12   | 302.03   | 4,396.47 | 5,530.53 | -14.17% <b>Q</b>                     |
| Athex Composite Index Total Return Index                                        | 810.76 #           | 806.88     | 3.88   | 0.48%  | 798.48   | 810.76   | 626.16   | 939.41   | -14.17% <b>u</b>                     |
| FTSE/Athex Large Cap Total Return                                               | 204.14 #           | 203.40     | 0.74   | 0.46%  | 770.40   | 010.70   | 157.44   | 246.77   | -13.07% <b>u</b><br>-19.28% <b>u</b> |
| FTSE/ATHEX Large Cap Net Total Return                                           | 609.81 #           | 607.61     | 2.20   | 0.36%  | 600.22   | 611.87   | 443.06   | 755.50   | -19.28% <b>(</b>                     |
| FTSE/ATHEX Custom Capped Total Return                                           | 518.72 <b>(E</b>   | 527.82     | -9.10  | -1.72% | 000.22   | 011.07   | 418.87   | 618.97   | -17.78% <b>g</b>                     |
|                                                                                 | 418.73 Œ           | 427.29     | -9.10  | -2.00% |          |          | 340.66   | 479.47   | -17.78% <b>u</b>                     |
| FTSE/Athex Mid Con Total Poturn                                                 | 725.55 Œ           | 727.68     | -2.13  | -2.00% |          |          | 669.55   | 1,008.35 | -14.76% u                            |
| FTSE/ATHEX CSE Banking Total Return                                             | 27.25 #            | 27.09      | 0.16   | 0.59%  |          |          | 15.92    | 42.34    | -27.72% u                            |
| FTSE/ATHEX-CSE Banking Total Return Index Greece & Turkey 30 Total Return Index | 619.96 #           | 618.51     | 1.45   | 0.39%  |          |          | 502.35   | 619.96   | 7.69% #                              |
|                                                                                 |                    |            |        |        | 410 E1   | 441 00   |          |          |                                      |
| Hellenic Mid & Small Cap Index                                                  | 661.64 #           | 654.02     | 7.62   | 1.17%  | 649.51   | 661.88   | 560.15   | 722.84   | -7.54% <b>0</b>                      |
| FTSE/Athex Banks                                                                | 38.59 #            | 38.37      | 0.22   | 0.57%  | 37.58    | 38.87    | 17.93    | 59.24    | -34.50% <b>Q</b>                     |
| FTSE/Athex Insurance                                                            | 1,422.45 ¬         | 1,422.45   | 0.00   | 0.00%  | 1,422.45 | 1,422.45 | 1,274.94 | 1,517.28 | -3.57% <b>q</b>                      |
| FTSE/Athex Financial Services                                                   | 944.75 #           | 919.53     | 25.22  | 2.74%  | 911.56   | 944.75   | 634.69   | 1,029.78 | -3.00% <b>d</b>                      |
| FTSE/Athex Industrial Goods & Services                                          | 1,412.62 #         | 1,406.97   | 5.65   | 0.40%  | 1,401.76 | 1,420.33 | 1,369.56 | 1,844.00 | -22.58% <b>g</b>                     |
| FTSE/Athex Retail                                                               | 2,337.58 <b>Œ</b>  | 2,366.71   | -29.13 | -1.23% | 2,323.02 | 2,375.45 | 1,826.41 | 2,691.96 | -7.46% g                             |
| FTSE/ATHEX Real Estate                                                          | 2,264.66 #         | 2,198.96   | 65.70  | 2.99%  | 2,198.96 | 2,298.63 | 2,154.15 | 2,502.99 | -6.42% <b>g</b>                      |
| FTSE/Athex Personal & Household Goods                                           | 5,644.45 #         | 5,386.51   | 257.94 | 4.79%  | 5,361.08 | 5,705.35 | 4,433.32 | 5,913.40 | 11.48% #                             |
| FTSE/Athex Food & Beverage                                                      | 6,787.89 <b>(E</b> | 6,795.34   | -7.45  | -0.11% | 6,739.43 | 6,858.71 | 5,952.97 | 7,376.68 | -7.98% <b>q</b>                      |
| FTSE/Athex Basic Resources                                                      | 1,449.02 #         | 1,438.76   | 10.26  | 0.71%  | 1,408.93 | 1,449.02 | 1,200.24 | 1,648.25 | -11.36% <b>Q</b>                     |
| FTSE/Athex Construction & Materials                                             | 1,940.26 #         | 1,904.69   | 35.57  | 1.87%  | 1,868.44 | 1,940.26 | 1,500.04 | 2,059.39 | 3.29% #                              |
| FTSE/Athex Oil & Gas                                                            | 2,196.63 Œ         | 2,218.85   | -22.22 | -1.00% | 2,196.63 | 2,219.49 | 1,860.37 | 2,447.68 | -8.93% <b>0</b>                      |
| FTSE/Athex Chemicals                                                            | 6,758.13 ¬         | 6,758.13   | 0.00   | 0.00%  | 6,758.13 | 6,758.13 | 6,190.46 | 6,951.67 | -0.79% (                             |
| FTSE/Athex Travel & Leisure                                                     | 1,155.00 Œ         |            | -8.29  | -0.71% | 1,139.08 | 1,164.05 | 982.74   | 1,426.44 | -18.94% <b>d</b>                     |
| FTSE/Athex Technology                                                           | 547.81 Œ           | 564.28     | -16.47 | -2.92% | 546.42   | 570.51   | 489.05   | 598.90   | -4.23% <b>0</b>                      |
| FTSE/Athex Telecommunications                                                   | 2,006.62 Œ         | 2,050.66   | -44.04 | -2.15% | 1,992.86 | 2,050.66 | 1,802.93 | 2,543.37 | -21.10% <b>g</b>                     |
| FTSE/Athex Utilities                                                            | 1,345.26 Œ         | 1,350.02   | -4.76  | -0.35% | 1,320.72 | 1,355.12 | 1,136.34 | 1,734.68 | -19.71% <b>g</b>                     |
| FTSE/Athex Health Care                                                          | 100.72 #           | 95.17      | 5.55   | 5.83%  | 91.20    | 100.72   | 61.86    | 102.31   | 18.69% #                             |
| Athex All Share Index                                                           | 136.80 #           | 136.58     | 0.22   | 0.16%  | 136.80   | 136.80   | 113.39   | 162.12   | -16.80% <b>g</b>                     |
| Hellenic Corporate Bond Index                                                   | 99.40 #            | 99.13      | 0.27   | 0.27%  |          |          | 96.90    | 100.40   | -1.08% <b>g</b>                      |
| Hellenic Corporate Bond Price Index                                             | 92.47 #            | 92.26      | 0.21   | 0.23%  |          |          | 90.43    | 94.61    | -2.41% <b>d</b>                      |