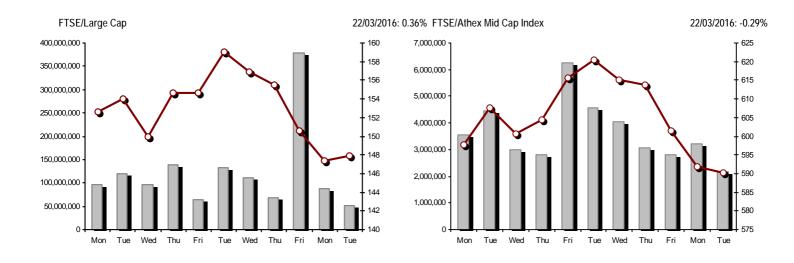

| Index name                                                                      | 22/03/2016         | 21/03/2016 | pts.   | %      | Min      | Max      | Year min | Year max | Year change                          |
|---------------------------------------------------------------------------------|--------------------|------------|--------|--------|----------|----------|----------|----------|--------------------------------------|
| Athex Composite Share Price Index                                               | 544.30 #           | 541.70     | 2.60   | 0.48%  | 536.06   | 544.30   | 420.82   | 631.35   | -13.79% <b>Q</b>                     |
| FTSE/Athex Large Cap                                                            | 147.89 #           | 147.36     | 0.53   | 0.36%  | 145.56   | 148.39   | 107.52   | 183.34   | -19.34% <b>q</b>                     |
| FTSE/ATHEX Custom Capped                                                        | 482.76 Œ           | 491.23     | -8.47  | -1.72% | 140.00   | 140.57   | 390.34   | 576.80   | -17.88% g                            |
| FTSE/ATHEX Custom Capped - USD                                                  | 389.71 Œ           | 397.67     | -7.96  | -2.00% |          |          | 317.45   | 446.81   | -14.89% <b>q</b>                     |
| FTSE/Athex Mid Cap Index                                                        | 590.15 Œ           | 591.88     | -1.73  | -0.29% | 586.00   | 591.88   | 515.21   | 820.16   | -27.72% g                            |
| FTSE/ATHEX-CSE Banking Index                                                    | 29.21 #            | 29.04      | 0.17   | 0.59%  | 28.44    | 29.42    | 13.57    | 44.84    | -34.51% <b>q</b>                     |
| FTSE/ATHEX Global Traders Index Plus                                            | 1,197.47 #         | 1,191.34   | 6.13   | 0.51%  | 1,182.30 | 1,199.00 | 1,031.55 | 1,278.16 | -6.05% <b>a</b>                      |
| FTSE/ATHEX Global Traders Index                                                 | 1,354.00 #         | 1,343.83   | 10.17  | 0.76%  | 1,328.69 | 1,354.00 | 1,129.41 | 1,426.71 | -5.10% <b>q</b>                      |
| FTSE/ATHEX Mid & Small Cap Factor-Weighted Ind                                  | 1,118.19 Œ         | 1,129.24   | -11.05 | -0.98% | 1,101.80 | 1,135.26 | 1,066.64 | 1,261.08 | -10.94% <b>q</b>                     |
| Greece & Turkey 30 Price Index                                                  | 491.94 Œ           | 499.76     | -7.82  | -1.56% | 486.84   | 493.56   | 396.10   | 500.81   | 5.97% #                              |
| ATHEX Mid & SmallCap Price Index                                                | 1,949.27 Œ         | 1,955.33   | -6.06  | -0.31% | 1,921.68 | 1,956.66 | 1,848.24 | 2,183.18 | -10.25% <b>q</b>                     |
| FTSE/Athex Market Index                                                         | 361.64 #           | 360.43     | 1.21   | 0.34%  | 356.12   | 362.85   | 265.17   | 449.96   | -10.23% d                            |
| FTSE Med Index                                                                  | 4,746.42 Œ         | 4,803.11   | -56.69 | -1.18% | 330.12   | 302.03   | 4,396.47 | 5,530.53 | -14.17% <b>Q</b>                     |
| Athex Composite Index Total Return Index                                        | 810.76 #           | 806.88     | 3.88   | 0.48%  | 798.48   | 810.76   | 626.16   | 939.41   | -14.17% <b>u</b>                     |
| FTSE/Athex Large Cap Total Return                                               | 204.14 #           | 203.40     | 0.74   | 0.46%  | 770.40   | 010.70   | 157.44   | 246.77   | -13.07% <b>u</b><br>-19.28% <b>u</b> |
| FTSE/ATHEX Large Cap Net Total Return                                           | 609.81 #           | 607.61     | 2.20   | 0.36%  | 600.22   | 611.87   | 443.06   | 755.50   | -19.28% <b>(</b>                     |
| FTSE/ATHEX Custom Capped Total Return                                           | 518.72 <b>(E</b>   | 527.82     | -9.10  | -1.72% | 000.22   | 011.07   | 418.87   | 618.97   | -17.78% <b>g</b>                     |
|                                                                                 | 418.73 Œ           | 427.29     | -9.10  | -2.00% |          |          | 340.66   | 479.47   | -17.78% <b>u</b>                     |
| FTSE/Athex Mid Con Total Poturn                                                 | 725.55 Œ           | 727.68     | -2.13  | -2.00% |          |          | 669.55   | 1,008.35 | -14.76% u                            |
| FTSE/ATHEX CSE Banking Total Return                                             | 27.25 #            | 27.09      | 0.16   | 0.59%  |          |          | 15.92    | 42.34    | -27.72% u                            |
| FTSE/ATHEX-CSE Banking Total Return Index Greece & Turkey 30 Total Return Index | 619.96 #           | 618.51     | 1.45   | 0.39%  |          |          | 502.35   | 619.96   | 7.69% #                              |
|                                                                                 |                    |            |        |        | 410 E1   | 441 00   |          |          |                                      |
| Hellenic Mid & Small Cap Index                                                  | 661.64 #           | 654.02     | 7.62   | 1.17%  | 649.51   | 661.88   | 560.15   | 722.84   | -7.54% <b>0</b>                      |
| FTSE/Athex Banks                                                                | 38.59 #            | 38.37      | 0.22   | 0.57%  | 37.58    | 38.87    | 17.93    | 59.24    | -34.50% <b>Q</b>                     |
| FTSE/Athex Insurance                                                            | 1,422.45 ¬         | 1,422.45   | 0.00   | 0.00%  | 1,422.45 | 1,422.45 | 1,274.94 | 1,517.28 | -3.57% <b>q</b>                      |
| FTSE/Athex Financial Services                                                   | 944.75 #           | 919.53     | 25.22  | 2.74%  | 911.56   | 944.75   | 634.69   | 1,029.78 | -3.00% <b>d</b>                      |
| FTSE/Athex Industrial Goods & Services                                          | 1,412.62 #         | 1,406.97   | 5.65   | 0.40%  | 1,401.76 | 1,420.33 | 1,369.56 | 1,844.00 | -22.58% <b>g</b>                     |
| FTSE/Athex Retail                                                               | 2,337.58 <b>Œ</b>  | 2,366.71   | -29.13 | -1.23% | 2,323.02 | 2,375.45 | 1,826.41 | 2,691.96 | -7.46% g                             |
| FTSE/ATHEX Real Estate                                                          | 2,264.66 #         | 2,198.96   | 65.70  | 2.99%  | 2,198.96 | 2,298.63 | 2,154.15 | 2,502.99 | -6.42% <b>g</b>                      |
| FTSE/Athex Personal & Household Goods                                           | 5,644.45 #         | 5,386.51   | 257.94 | 4.79%  | 5,361.08 | 5,705.35 | 4,433.32 | 5,913.40 | 11.48% #                             |
| FTSE/Athex Food & Beverage                                                      | 6,787.89 <b>(E</b> | 6,795.34   | -7.45  | -0.11% | 6,739.43 | 6,858.71 | 5,952.97 | 7,376.68 | -7.98% <b>q</b>                      |
| FTSE/Athex Basic Resources                                                      | 1,449.02 #         | 1,438.76   | 10.26  | 0.71%  | 1,408.93 | 1,449.02 | 1,200.24 | 1,648.25 | -11.36% <b>Q</b>                     |
| FTSE/Athex Construction & Materials                                             | 1,940.26 #         | 1,904.69   | 35.57  | 1.87%  | 1,868.44 | 1,940.26 | 1,500.04 | 2,059.39 | 3.29% #                              |
| FTSE/Athex Oil & Gas                                                            | 2,196.63 Œ         | 2,218.85   | -22.22 | -1.00% | 2,196.63 | 2,219.49 | 1,860.37 | 2,447.68 | -8.93% <b>0</b>                      |
| FTSE/Athex Chemicals                                                            | 6,758.13 ¬         | 6,758.13   | 0.00   | 0.00%  | 6,758.13 | 6,758.13 | 6,190.46 | 6,951.67 | -0.79% (                             |
| FTSE/Athex Travel & Leisure                                                     | 1,155.00 Œ         |            | -8.29  | -0.71% | 1,139.08 | 1,164.05 | 982.74   | 1,426.44 | -18.94% <b>d</b>                     |
| FTSE/Athex Technology                                                           | 547.81 Œ           | 564.28     | -16.47 | -2.92% | 546.42   | 570.51   | 489.05   | 598.90   | -4.23% <b>0</b>                      |
| FTSE/Athex Telecommunications                                                   | 2,006.62 Œ         | 2,050.66   | -44.04 | -2.15% | 1,992.86 | 2,050.66 | 1,802.93 | 2,543.37 | -21.10% <b>g</b>                     |
| FTSE/Athex Utilities                                                            | 1,345.26 Œ         | 1,350.02   | -4.76  | -0.35% | 1,320.72 | 1,355.12 | 1,136.34 | 1,734.68 | -19.71% <b>g</b>                     |
| FTSE/Athex Health Care                                                          | 100.72 #           | 95.17      | 5.55   | 5.83%  | 91.20    | 100.72   | 61.86    | 102.31   | 18.69% #                             |
| Athex All Share Index                                                           | 136.80 #           | 136.58     | 0.22   | 0.16%  | 136.80   | 136.80   | 113.39   | 162.12   | -16.80% <b>g</b>                     |
| Hellenic Corporate Bond Index                                                   | 99.40 #            | 99.13      | 0.27   | 0.27%  |          |          | 96.90    | 100.40   | -1.08% <b>g</b>                      |
| Hellenic Corporate Bond Price Index                                             | 92.47 #            | 92.26      | 0.21   | 0.23%  |          |          | 90.43    | 94.61    | -2.41% <b>d</b>                      |