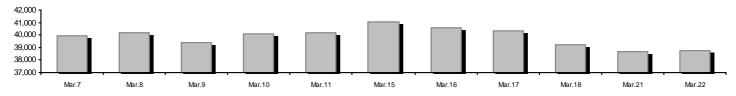

# Athex Composite Share Price Index vs Shares and Derivatives Transactions Value

| Securities' Transactions Value with Block Trades Me                                                                  | ethod 6-1 (thou. €) | -0      | Athex Composite Share Price Index   % daily chng         |          |         |
|----------------------------------------------------------------------------------------------------------------------|---------------------|---------|----------------------------------------------------------|----------|---------|
|                                                                                                                      |                     |         |                                                          |          |         |
| Athex Capitalisation (mill. €) **:                                                                                   | 38,714.06           |         | Derivatives Total Open Interest                          | 186,387  |         |
| Daily change: mill. €   %                                                                                            | 62.87               | 0.16%   | in Index Futures   % daily chng                          | 11,347   | -0.83%  |
| Yearly Avg Capitalisation: mill. €   % chng prev year Avg                                                            | 38,845.17           | -10.96% | in Stock Futures   % daily chng                          | 172,680  | 1.21%   |
| Athex Composite Share Price Index   % daily chng                                                                     | 544.30              | 0.48%   | in Index Options   % daily chng                          | 2,310    | -1.32%  |
| Athex Composite Share Price Index Capitalisation (mill. €)                                                           | 34,566.54           |         | in Stock Options   % daily chng                          | 50       | 0.00%   |
| Daily change (mill. €)                                                                                               | 44.70               |         |                                                          |          |         |
| Securities' Transactions Value with Block Trades Method 6-1 (                                                        | 48,461.51           |         | Derivatives Contracts Volume:                            | 24,847   |         |
| Daily change: thou. €   %                                                                                            | -12,058.11          | -19.92% | Daily change: pieces   %                                 | -13,255  | -34.79% |
| YtD Avg Trans. Value: thou. $\in$   % chng prev year Avg                                                             | 72,354.42           | -15.48% | YtD Avg Derivatives Contracts   % chng prev year Avg     | 66,806   | 1.67%   |
| Blocks Transactions Value of Method 6-1 (thou. €)                                                                    | 1.904.98            |         | Derivatives Trades Number:                               | 1,827    |         |
| Blocks Transactions Value of Method 6-2 & 6-3 (thou. €)                                                              | 0.50                |         | Daily change: number   %                                 | -690     | -27.41% |
| Bonds Transactions Value (thou. €)                                                                                   | 0.00                |         | YtD Avg Derivatives Trades number   % chng prev year Avg | 3,047    | -6.78%  |
| Securities' Transactions Volume with Block Trades Method 6-1 (                                                       | th 56,629.          | 58      | Lending Total Open Interest                              | 887,599  |         |
| Daily change: thou. pieces   %                                                                                       | -37,246.51          | -39.68% | Daily change: pieces   %                                 | -159,823 | -15.26% |
| YtD Avg Volume: thou. pieces   % chng prev year Avg                                                                  | 127,044.08          | -34.19% | Lending Volume (Multilateral/Bilateral)                  | 220,500  |         |
|                                                                                                                      | 005.40              |         | Daily change: pieces   %                                 | 193,500  | 716.67% |
| Blocks Transactions Volume of Method 6-1 (thou. Pieces) Blocks Transactions Volume of Method 6-2 & 6-3 (thou. Pieces | 225.49<br>0.13      |         | Multilateral Lending                                     | 28.300   |         |
| Diocks Transactions volume of wethou 0-2 & 0-3 (thou. Fieces                                                         | 0.13                |         | · ·                                                      | .,       |         |
| Bonds Transactions Volume (thou. pieces)                                                                             | 0.00                |         | Bilateral Lending                                        | 192,200  |         |
| Securities' Trades Number with Block Trades Method 6-1                                                               | 19,12               | 20      | Lending Trades Number:                                   | 45       |         |
| Daily change: number   %                                                                                             | -7,218              | -27.41% | Daily change: thou. €   %                                | 33       | 275.00% |
| YtD Avg Derivatives Trades number   % chng prev year Avg                                                             | 24,329              | -9.91%  | Multilateral Lending Trades Number                       | 32       |         |
| Number of Blocks Method 6-1                                                                                          | 4                   |         | •                                                        | 13       |         |
| Number of Blocks Method 6-2 & 6-3                                                                                    | 1                   |         | Bilateral Lending Trades Number                          | 13       |         |
| Number of Bonds Transactions                                                                                         | 0                   |         |                                                          |          |         |

| Index name                                                                      | 22/03/2016         | 21/03/2016 | pts.   | %      | Min      | Max      | Year min | Year max | Year change                          |
|---------------------------------------------------------------------------------|--------------------|------------|--------|--------|----------|----------|----------|----------|--------------------------------------|
| Athex Composite Share Price Index                                               | 544.30 #           | 541.70     | 2.60   | 0.48%  | 536.06   | 544.30   | 420.82   | 631.35   | -13.79% <b>Q</b>                     |
| FTSE/Athex Large Cap                                                            | 147.89 #           | 147.36     | 0.53   | 0.36%  | 145.56   | 148.39   | 107.52   | 183.34   | -19.34% <b>q</b>                     |
| FTSE/ATHEX Custom Capped                                                        | 482.76 Œ           | 491.23     | -8.47  | -1.72% | 140.00   | 140.57   | 390.34   | 576.80   | -17.88% g                            |
| FTSE/ATHEX Custom Capped - USD                                                  | 389.71 Œ           | 397.67     | -7.96  | -2.00% |          |          | 317.45   | 446.81   | -14.89% <b>q</b>                     |
| FTSE/Athex Mid Cap Index                                                        | 590.15 Œ           | 591.88     | -1.73  | -0.29% | 586.00   | 591.88   | 515.21   | 820.16   | -27.72% g                            |
| FTSE/ATHEX-CSE Banking Index                                                    | 29.21 #            | 29.04      | 0.17   | 0.59%  | 28.44    | 29.42    | 13.57    | 44.84    | -34.51% <b>q</b>                     |
| FTSE/ATHEX Global Traders Index Plus                                            | 1,197.47 #         | 1,191.34   | 6.13   | 0.51%  | 1,182.30 | 1,199.00 | 1,031.55 | 1,278.16 | -6.05% <b>a</b>                      |
| FTSE/ATHEX Global Traders Index                                                 | 1,354.00 #         | 1,343.83   | 10.17  | 0.76%  | 1,328.69 | 1,354.00 | 1,129.41 | 1,426.71 | -5.10% <b>q</b>                      |
| FTSE/ATHEX Mid & Small Cap Factor-Weighted Ind                                  | 1,118.19 Œ         | 1,129.24   | -11.05 | -0.98% | 1,101.80 | 1,135.26 | 1,066.64 | 1,261.08 | -10.94% <b>q</b>                     |
| Greece & Turkey 30 Price Index                                                  | 491.94 Œ           | 499.76     | -7.82  | -1.56% | 486.84   | 493.56   | 396.10   | 500.81   | 5.97% #                              |
| ATHEX Mid & SmallCap Price Index                                                | 1,949.27 Œ         | 1,955.33   | -6.06  | -0.31% | 1,921.68 | 1,956.66 | 1,848.24 | 2,183.18 | -10.25% <b>q</b>                     |
| FTSE/Athex Market Index                                                         | 361.64 #           | 360.43     | 1.21   | 0.34%  | 356.12   | 362.85   | 265.17   | 449.96   | -10.23% d                            |
| FTSE Med Index                                                                  | 4,746.42 Œ         | 4,803.11   | -56.69 | -1.18% | 330.12   | 302.03   | 4,396.47 | 5,530.53 | -14.17% <b>Q</b>                     |
| Athex Composite Index Total Return Index                                        | 810.76 #           | 806.88     | 3.88   | 0.48%  | 798.48   | 810.76   | 626.16   | 939.41   | -14.17% <b>u</b>                     |
| FTSE/Athex Large Cap Total Return                                               | 204.14 #           | 203.40     | 0.74   | 0.46%  | 770.40   | 010.70   | 157.44   | 246.77   | -13.07% <b>u</b><br>-19.28% <b>u</b> |
| FTSE/ATHEX Large Cap Net Total Return                                           | 609.81 #           | 607.61     | 2.20   | 0.36%  | 600.22   | 611.87   | 443.06   | 755.50   | -19.28% <b>(</b>                     |
| FTSE/ATHEX Custom Capped Total Return                                           | 518.72 <b>(E</b>   | 527.82     | -9.10  | -1.72% | 000.22   | 011.07   | 418.87   | 618.97   | -17.78% <b>g</b>                     |
|                                                                                 | 418.73 Œ           | 427.29     | -9.10  | -2.00% |          |          | 340.66   | 479.47   | -17.78% <b>u</b>                     |
| FTSE/Athex Mid Con Total Poturn                                                 | 725.55 Œ           | 727.68     | -2.13  | -2.00% |          |          | 669.55   | 1,008.35 | -14.76% u                            |
| FTSE/ATHEX CSE Banking Total Return                                             | 27.25 #            | 27.09      | 0.16   | 0.59%  |          |          | 15.92    | 42.34    | -27.72% u                            |
| FTSE/ATHEX-CSE Banking Total Return Index Greece & Turkey 30 Total Return Index | 619.96 #           | 618.51     | 1.45   | 0.39%  |          |          | 502.35   | 619.96   | 7.69% #                              |
|                                                                                 |                    |            |        |        | 410 E1   | 441 00   |          |          |                                      |
| Hellenic Mid & Small Cap Index                                                  | 661.64 #           | 654.02     | 7.62   | 1.17%  | 649.51   | 661.88   | 560.15   | 722.84   | -7.54% <b>0</b>                      |
| FTSE/Athex Banks                                                                | 38.59 #            | 38.37      | 0.22   | 0.57%  | 37.58    | 38.87    | 17.93    | 59.24    | -34.50% <b>Q</b>                     |
| FTSE/Athex Insurance                                                            | 1,422.45 ¬         | 1,422.45   | 0.00   | 0.00%  | 1,422.45 | 1,422.45 | 1,274.94 | 1,517.28 | -3.57% <b>q</b>                      |
| FTSE/Athex Financial Services                                                   | 944.75 #           | 919.53     | 25.22  | 2.74%  | 911.56   | 944.75   | 634.69   | 1,029.78 | -3.00% <b>d</b>                      |
| FTSE/Athex Industrial Goods & Services                                          | 1,412.62 #         | 1,406.97   | 5.65   | 0.40%  | 1,401.76 | 1,420.33 | 1,369.56 | 1,844.00 | -22.58% <b>g</b>                     |
| FTSE/Athex Retail                                                               | 2,337.58 <b>Œ</b>  | 2,366.71   | -29.13 | -1.23% | 2,323.02 | 2,375.45 | 1,826.41 | 2,691.96 | -7.46% g                             |
| FTSE/ATHEX Real Estate                                                          | 2,264.66 #         | 2,198.96   | 65.70  | 2.99%  | 2,198.96 | 2,298.63 | 2,154.15 | 2,502.99 | -6.42% <b>g</b>                      |
| FTSE/Athex Personal & Household Goods                                           | 5,644.45 #         | 5,386.51   | 257.94 | 4.79%  | 5,361.08 | 5,705.35 | 4,433.32 | 5,913.40 | 11.48% #                             |
| FTSE/Athex Food & Beverage                                                      | 6,787.89 <b>(E</b> | 6,795.34   | -7.45  | -0.11% | 6,739.43 | 6,858.71 | 5,952.97 | 7,376.68 | -7.98% <b>q</b>                      |
| FTSE/Athex Basic Resources                                                      | 1,449.02 #         | 1,438.76   | 10.26  | 0.71%  | 1,408.93 | 1,449.02 | 1,200.24 | 1,648.25 | -11.36% <b>Q</b>                     |
| FTSE/Athex Construction & Materials                                             | 1,940.26 #         | 1,904.69   | 35.57  | 1.87%  | 1,868.44 | 1,940.26 | 1,500.04 | 2,059.39 | 3.29% #                              |
| FTSE/Athex Oil & Gas                                                            | 2,196.63 Œ         | 2,218.85   | -22.22 | -1.00% | 2,196.63 | 2,219.49 | 1,860.37 | 2,447.68 | -8.93% <b>0</b>                      |
| FTSE/Athex Chemicals                                                            | 6,758.13 ¬         | 6,758.13   | 0.00   | 0.00%  | 6,758.13 | 6,758.13 | 6,190.46 | 6,951.67 | -0.79% (                             |
| FTSE/Athex Travel & Leisure                                                     | 1,155.00 Œ         |            | -8.29  | -0.71% | 1,139.08 | 1,164.05 | 982.74   | 1,426.44 | -18.94% <b>d</b>                     |
| FTSE/Athex Technology                                                           | 547.81 Œ           | 564.28     | -16.47 | -2.92% | 546.42   | 570.51   | 489.05   | 598.90   | -4.23% <b>0</b>                      |
| FTSE/Athex Telecommunications                                                   | 2,006.62 Œ         | 2,050.66   | -44.04 | -2.15% | 1,992.86 | 2,050.66 | 1,802.93 | 2,543.37 | -21.10% <b>g</b>                     |
| FTSE/Athex Utilities                                                            | 1,345.26 Œ         | 1,350.02   | -4.76  | -0.35% | 1,320.72 | 1,355.12 | 1,136.34 | 1,734.68 | -19.71% <b>g</b>                     |
| FTSE/Athex Health Care                                                          | 100.72 #           | 95.17      | 5.55   | 5.83%  | 91.20    | 100.72   | 61.86    | 102.31   | 18.69% #                             |
| Athex All Share Index                                                           | 136.80 #           | 136.58     | 0.22   | 0.16%  | 136.80   | 136.80   | 113.39   | 162.12   | -16.80% <b>g</b>                     |
| Hellenic Corporate Bond Index                                                   | 99.40 #            | 99.13      | 0.27   | 0.27%  |          |          | 96.90    | 100.40   | -1.08% <b>g</b>                      |
| Hellenic Corporate Bond Price Index                                             | 92.47 #            | 92.26      | 0.21   | 0.23%  |          |          | 90.43    | 94.61    | -2.41% <b>d</b>                      |