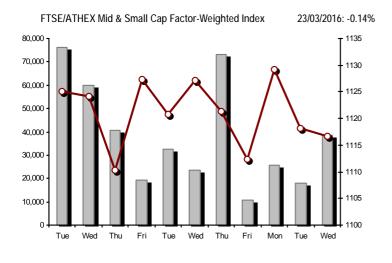

| Athex Indices                                  |            |            |        |        |          |          |          |          |                  |
|------------------------------------------------|------------|------------|--------|--------|----------|----------|----------|----------|------------------|
| Index name                                     | 23/03/2016 | 22/03/2016 | pts.   | %      | Min      | Max      | Year min | Year max | Year change      |
| Athex Composite Share Price Index              | 551.31 #   | 544.30     | 7.01   | 1.29%  | 544.30   | 558.65   | 420.82   | 631.35   | -12.68% Œ        |
| FTSE/Athex Large Cap                           | 150.53 #   | 147.89     | 2.64   | 1.79%  | 147.89   | 153.30   | 107.52   | 183.34   | -17.90% Œ        |
| FTSE/ATHEX Custom Capped                       | 483.91 #   | 482.76     | 1.16   | 0.24%  |          |          | 390.34   | 576.80   | -17.69% Œ        |
| FTSE/ATHEX Custom Capped - USD                 | 389.49 Œ   | 389.71     | -0.21  | -0.05% |          |          | 317.45   | 446.81   | -14.93% Œ        |
| FTSE/Athex Mid Cap Index                       | 596.26 #   | 590.15     | 6.11   | 1.04%  | 590.15   | 599.29   | 515.21   | 820.16   | -26.97% <b>Œ</b> |
| FTSE/ATHEX-CSE Banking Index                   | 30.00 #    | 29.21      | 0.79   | 2.70%  | 29.21    | 31.28    | 13.57    | 44.84    | -32.74% Œ        |
| FTSE/ATHEX Global Traders Index Plus           | 1,205.96 # | 1,197.47   | 8.49   | 0.71%  | 1,194.65 | 1,210.37 | 1,031.55 | 1,278.16 | -5.39% Œ         |
| FTSE/ATHEX Global Traders Index                | 1,373.18 # | 1,354.00   | 19.18  | 1.42%  | 1,354.00 | 1,375.28 | 1,129.41 | 1,426.71 | -3.75% Œ         |
| FTSE/ATHEX Mid & Small Cap Factor-Weighted Ind | 1,116.61 Œ | 1,118.19   | -1.58  | -0.14% | 1,114.41 | 1,124.19 | 1,066.64 | 1,261.08 | -11.07% Œ        |
| Greece & Turkey 30 Price Index                 | 486.58 Œ   | 492.16     | -5.58  | -1.13% | 485.58   | 494.61   | 396.10   | 500.81   | 4.82% #          |
| ATHEX Mid & SmallCap Price Index               | 1,910.87 Œ | 1,949.27   | -38.40 | -1.97% | 1,900.74 | 1,949.27 | 1,848.24 | 2,183.18 | -12.02% Œ        |
| FTSE/Athex Market Index                        | 367.99 #   | 361.64     | 6.35   | 1.76%  | 361.64   | 374.50   | 265.17   | 449.96   | -18.22% Œ        |
| FTSE Med Index                                 | 4,763.36 # | 4,746.42   | 16.94  | 0.36%  |          |          | 4,396.47 | 5,530.53 | -13.87% Œ        |
| Athex Composite Index Total Return Index       | 821.20 #   | 810.76     | 10.44  | 1.29%  | 810.76   | 832.12   | 626.16   | 939.41   | -12.58% Œ        |
| FTSE/Athex Large Cap Total Return              | 207.78 #   | 204.14     | 3.64   | 1.78%  |          |          | 157.44   | 246.77   | -17.84% Œ        |
| FTSE/ATHEX Large Cap Net Total Return          | 620.68 #   | 609.81     | 10.87  | 1.78%  | 609.81   | 632.14   | 443.06   | 755.50   | -17.85% Œ        |
| FTSE/ATHEX Custom Capped Total Return          | 519.96 #   | 518.72     | 1.24   | 0.24%  |          |          | 418.87   | 618.97   | -17.58% Œ        |
| FTSE/ATHEX Custom Capped - USD Total Return    | 418.51 Œ   | 418.73     | -0.23  | -0.05% |          |          | 340.66   | 479.47   | -14.82% Œ        |
| FTSE/Athex Mid Cap Total Return                | 733.07 #   | 725.55     | 7.52   | 1.04%  |          |          | 669.55   | 1,008.35 | -26.97% Œ        |
| FTSE/ATHEX-CSE Banking Total Return Index      | 27.99 #    | 27.25      | 0.74   | 2.72%  |          |          | 15.92    | 42.34    | -35.64% Œ        |
| Greece & Turkey 30 Total Return Index          | 610.53 Œ   | 619.96     | -9.43  | -1.52% |          |          | 502.35   | 619.96   | 6.05% #          |
| Hellenic Mid & Small Cap Index                 | 668.39 #   | 661.64     | 6.75   | 1.02%  | 661.64   | 670.48   | 560.15   | 722.84   | -6.59% Œ         |
| FTSE/Athex Banks                               | 39.64 #    | 38.59      | 1.05   | 2.72%  | 38.59    | 41.33    | 17.93    | 59.24    | -32.72% Œ        |
| FTSE/Athex Insurance                           | 1,475.13 # | 1,422.45   | 52.68  | 3.70%  | 1,401.38 | 1,475.13 | 1,274.94 | 1,517.28 | 0.00% ¬          |
| FTSE/Athex Financial Services                  | 955.05 #   | 944.75     | 10.30  | 1.09%  | 933.13   | 966.01   | 634.69   | 1,029.78 | -1.94% Œ         |
| FTSE/Athex Industrial Goods & Services         | 1,425.83 # | 1,412.62   | 13.21  | 0.94%  | 1,410.80 | 1,440.05 | 1,369.56 | 1,844.00 | -21.86% Œ        |
| FTSE/Athex Retail                              | 2,366.71 # | 2,337.58   | 29.13  | 1.25%  | 2,337.58 | 2,387.10 | 1,826.41 | 2,691.96 | -6.31% Œ         |
| FTSE/ATHEX Real Estate                         | 2,298.86 # | 2,264.66   | 34.20  | 1.51%  | 2,264.66 | 2,315.79 | 2,154.15 | 2,502.99 | -5.01% Œ         |
| FTSE/Athex Personal & Household Goods          | 5,752.94 # | 5,644.45   | 108.49 | 1.92%  | 5,644.45 | 5,779.83 | 4,433.32 | 5,913.40 | 13.62% #         |
| FTSE/Athex Food & Beverage                     | 6,799.07 # | 6,787.89   | 11.18  | 0.16%  | 6,787.89 | 6,925.80 | 5,952.97 | 7,376.68 | -7.83% Œ         |
| FTSE/Athex Basic Resources                     | 1,495.83 # | 1,449.02   | 46.81  | 3.23%  | 1,424.25 | 1,502.68 | 1,200.24 | 1,648.25 | -8.49% Œ         |
| FTSE/Athex Construction & Materials            | 1,945.33 # | 1,940.26   | 5.07   | 0.26%  | 1,906.86 | 1,963.81 | 1,500.04 | 2,059.39 | 3.56% #          |
| FTSE/Athex Oil & Gas                           | 2,227.23 # | 2,196.63   | 30.60  | 1.39%  | 2,191.87 | 2,244.86 | 1,860.37 | 2,447.68 | -7.66% Œ         |
| FTSE/Athex Chemicals                           | 6,795.01 # | 6,758.13   | 36.88  | 0.55%  | 6,758.13 | 6,891.77 | 6,190.46 | 6,951.67 | -0.25% Œ         |
| FTSE/Athex Travel & Leisure                    | 1,168.59 # | 1,155.00   | 13.59  | 1.18%  | 1,155.00 | 1,184.36 | 982.74   | 1,426.44 | -17.99% Œ        |
| FTSE/Athex Technology                          | 556.11 #   | 547.81     | 8.30   | 1.52%  | 545.93   | 556.11   | 489.05   | 598.90   | -2.78% Œ         |
| FTSE/Athex Telecommunications                  | 2,072.69 # | 2,006.62   | 66.07  | 3.29%  | 2,006.62 | 2,083.70 | 1,802.93 | 2,543.37 | -18.51% Œ        |
| FTSE/Athex Utilities                           | 1,381.07 # | 1,345.26   | 35.81  | 2.66%  | 1,345.26 | 1,381.07 | 1,136.34 | 1,734.68 | -17.57% <b>Œ</b> |
| FTSE/Athex Health Care                         | 103.10 #   | 100.72     | 2.38   | 2.36%  | 99.13    | 110.24   | 61.86    | 110.24   | 21.49% #         |
| Athex All Share Index                          | 138.72 #   | 136.81     | 1.91   | 1.40%  | 138.72   | 138.72   | 113.39   | 162.12   | -15.63% Œ        |
| Hellenic Corporate Bond Index                  | 99.35 Œ    | 99.40      | -0.04  | -0.04% |          |          | 96.90    | 100.40   | -1.12% Œ         |
| Hellenic Corporate Bond Price Index            | 92.41 Œ    | 92.47      | -0.06  | -0.06% |          |          | 90.43    | 94.61    | -2.47% Œ         |