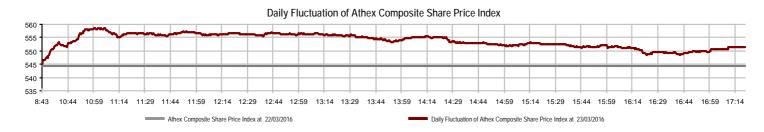

| Athex Indices                                  |            |            |        |        |          |          |          |          |                  |
|------------------------------------------------|------------|------------|--------|--------|----------|----------|----------|----------|------------------|
| Index name                                     | 23/03/2016 | 22/03/2016 | pts.   | %      | Min      | Max      | Year min | Year max | Year change      |
| Athex Composite Share Price Index              | 551.31 #   | 544.30     | 7.01   | 1.29%  | 544.30   | 558.65   | 420.82   | 631.35   | -12.68% Œ        |
| FTSE/Athex Large Cap                           | 150.53 #   | 147.89     | 2.64   | 1.79%  | 147.89   | 153.30   | 107.52   | 183.34   | -17.90% Œ        |
| FTSE/ATHEX Custom Capped                       | 483.91 #   | 482.76     | 1.16   | 0.24%  |          |          | 390.34   | 576.80   | -17.69% Œ        |
| FTSE/ATHEX Custom Capped - USD                 | 389.49 Œ   | 389.71     | -0.21  | -0.05% |          |          | 317.45   | 446.81   | -14.93% Œ        |
| FTSE/Athex Mid Cap Index                       | 596.26 #   | 590.15     | 6.11   | 1.04%  | 590.15   | 599.29   | 515.21   | 820.16   | -26.97% <b>Œ</b> |
| FTSE/ATHEX-CSE Banking Index                   | 30.00 #    | 29.21      | 0.79   | 2.70%  | 29.21    | 31.28    | 13.57    | 44.84    | -32.74% Œ        |
| FTSE/ATHEX Global Traders Index Plus           | 1,205.96 # | 1,197.47   | 8.49   | 0.71%  | 1,194.65 | 1,210.37 | 1,031.55 | 1,278.16 | -5.39% Œ         |
| FTSE/ATHEX Global Traders Index                | 1,373.18 # | 1,354.00   | 19.18  | 1.42%  | 1,354.00 | 1,375.28 | 1,129.41 | 1,426.71 | -3.75% Œ         |
| FTSE/ATHEX Mid & Small Cap Factor-Weighted Ind | 1,116.61 Œ | 1,118.19   | -1.58  | -0.14% | 1,114.41 | 1,124.19 | 1,066.64 | 1,261.08 | -11.07% Œ        |
| Greece & Turkey 30 Price Index                 | 486.58 Œ   | 492.16     | -5.58  | -1.13% | 485.58   | 494.61   | 396.10   | 500.81   | 4.82% #          |
| ATHEX Mid & SmallCap Price Index               | 1,910.87 Œ | 1,949.27   | -38.40 | -1.97% | 1,900.74 | 1,949.27 | 1,848.24 | 2,183.18 | -12.02% Œ        |
| FTSE/Athex Market Index                        | 367.99 #   | 361.64     | 6.35   | 1.76%  | 361.64   | 374.50   | 265.17   | 449.96   | -18.22% Œ        |
| FTSE Med Index                                 | 4,763.36 # | 4,746.42   | 16.94  | 0.36%  |          |          | 4,396.47 | 5,530.53 | -13.87% Œ        |
| Athex Composite Index Total Return Index       | 821.20 #   | 810.76     | 10.44  | 1.29%  | 810.76   | 832.12   | 626.16   | 939.41   | -12.58% Œ        |
| FTSE/Athex Large Cap Total Return              | 207.78 #   | 204.14     | 3.64   | 1.78%  |          |          | 157.44   | 246.77   | -17.84% Œ        |
| FTSE/ATHEX Large Cap Net Total Return          | 620.68 #   | 609.81     | 10.87  | 1.78%  | 609.81   | 632.14   | 443.06   | 755.50   | -17.85% Œ        |
| FTSE/ATHEX Custom Capped Total Return          | 519.96 #   | 518.72     | 1.24   | 0.24%  |          |          | 418.87   | 618.97   | -17.58% Œ        |
| FTSE/ATHEX Custom Capped - USD Total Return    | 418.51 Œ   | 418.73     | -0.23  | -0.05% |          |          | 340.66   | 479.47   | -14.82% Œ        |
| FTSE/Athex Mid Cap Total Return                | 733.07 #   | 725.55     | 7.52   | 1.04%  |          |          | 669.55   | 1,008.35 | -26.97% Œ        |
| FTSE/ATHEX-CSE Banking Total Return Index      | 27.99 #    | 27.25      | 0.74   | 2.72%  |          |          | 15.92    | 42.34    | -35.64% Œ        |
| Greece & Turkey 30 Total Return Index          | 610.53 Œ   | 619.96     | -9.43  | -1.52% |          |          | 502.35   | 619.96   | 6.05% #          |
| Hellenic Mid & Small Cap Index                 | 668.39 #   | 661.64     | 6.75   | 1.02%  | 661.64   | 670.48   | 560.15   | 722.84   | -6.59% Œ         |
| FTSE/Athex Banks                               | 39.64 #    | 38.59      | 1.05   | 2.72%  | 38.59    | 41.33    | 17.93    | 59.24    | -32.72% Œ        |
| FTSE/Athex Insurance                           | 1,475.13 # | 1,422.45   | 52.68  | 3.70%  | 1,401.38 | 1,475.13 | 1,274.94 | 1,517.28 | 0.00% ¬          |
| FTSE/Athex Financial Services                  | 955.05 #   | 944.75     | 10.30  | 1.09%  | 933.13   | 966.01   | 634.69   | 1,029.78 | -1.94% Œ         |
| FTSE/Athex Industrial Goods & Services         | 1,425.83 # | 1,412.62   | 13.21  | 0.94%  | 1,410.80 | 1,440.05 | 1,369.56 | 1,844.00 | -21.86% Œ        |
| FTSE/Athex Retail                              | 2,366.71 # | 2,337.58   | 29.13  | 1.25%  | 2,337.58 | 2,387.10 | 1,826.41 | 2,691.96 | -6.31% Œ         |
| FTSE/ATHEX Real Estate                         | 2,298.86 # | 2,264.66   | 34.20  | 1.51%  | 2,264.66 | 2,315.79 | 2,154.15 | 2,502.99 | -5.01% Œ         |
| FTSE/Athex Personal & Household Goods          | 5,752.94 # | 5,644.45   | 108.49 | 1.92%  | 5,644.45 | 5,779.83 | 4,433.32 | 5,913.40 | 13.62% #         |
| FTSE/Athex Food & Beverage                     | 6,799.07 # | 6,787.89   | 11.18  | 0.16%  | 6,787.89 | 6,925.80 | 5,952.97 | 7,376.68 | -7.83% Œ         |
| FTSE/Athex Basic Resources                     | 1,495.83 # | 1,449.02   | 46.81  | 3.23%  | 1,424.25 | 1,502.68 | 1,200.24 | 1,648.25 | -8.49% Œ         |
| FTSE/Athex Construction & Materials            | 1,945.33 # | 1,940.26   | 5.07   | 0.26%  | 1,906.86 | 1,963.81 | 1,500.04 | 2,059.39 | 3.56% #          |
| FTSE/Athex Oil & Gas                           | 2,227.23 # | 2,196.63   | 30.60  | 1.39%  | 2,191.87 | 2,244.86 | 1,860.37 | 2,447.68 | -7.66% Œ         |
| FTSE/Athex Chemicals                           | 6,795.01 # | 6,758.13   | 36.88  | 0.55%  | 6,758.13 | 6,891.77 | 6,190.46 | 6,951.67 | -0.25% Œ         |
| FTSE/Athex Travel & Leisure                    | 1,168.59 # | 1,155.00   | 13.59  | 1.18%  | 1,155.00 | 1,184.36 | 982.74   | 1,426.44 | -17.99% Œ        |
| FTSE/Athex Technology                          | 556.11 #   | 547.81     | 8.30   | 1.52%  | 545.93   | 556.11   | 489.05   | 598.90   | -2.78% Œ         |
| FTSE/Athex Telecommunications                  | 2,072.69 # | 2,006.62   | 66.07  | 3.29%  | 2,006.62 | 2,083.70 | 1,802.93 | 2,543.37 | -18.51% Œ        |
| FTSE/Athex Utilities                           | 1,381.07 # | 1,345.26   | 35.81  | 2.66%  | 1,345.26 | 1,381.07 | 1,136.34 | 1,734.68 | -17.57% <b>Œ</b> |
| FTSE/Athex Health Care                         | 103.10 #   | 100.72     | 2.38   | 2.36%  | 99.13    | 110.24   | 61.86    | 110.24   | 21.49% #         |
| Athex All Share Index                          | 138.72 #   | 136.81     | 1.91   | 1.40%  | 138.72   | 138.72   | 113.39   | 162.12   | -15.63% Œ        |
| Hellenic Corporate Bond Index                  | 99.35 Œ    | 99.40      | -0.04  | -0.04% |          |          | 96.90    | 100.40   | -1.12% Œ         |
| Hellenic Corporate Bond Price Index            | 92.41 Œ    | 92.47      | -0.06  | -0.06% |          |          | 90.43    | 94.61    | -2.47% Œ         |