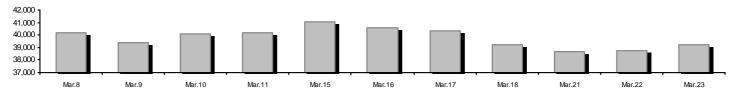

#### Athex Composite Share Price Index vs Shares and Derivatives Transactions Value 700 350,000 300,000 600 500 250,000 400 200,000 300 150,000 200 100,000 100 50,000 0 Mar.18 Mar.21

| Securities' Transactions Value with Block Trades Me             | ethod 6-1 (thou. €) | -0      | Athex Composite Share Price Index   % daily chng                                                                                                                                                                                                                                                                                                                                                                                                                                                                                                                                                                                                                                                                                                                                                                                                                                                                                                                                                                                                                                                                                                                                                                                                                                                                                                                                                                                                                                                                                                                                                                                                                                                                                                                                                                                                                                                                                                                                                                                                                                                                               |          |         |
|-----------------------------------------------------------------|---------------------|---------|--------------------------------------------------------------------------------------------------------------------------------------------------------------------------------------------------------------------------------------------------------------------------------------------------------------------------------------------------------------------------------------------------------------------------------------------------------------------------------------------------------------------------------------------------------------------------------------------------------------------------------------------------------------------------------------------------------------------------------------------------------------------------------------------------------------------------------------------------------------------------------------------------------------------------------------------------------------------------------------------------------------------------------------------------------------------------------------------------------------------------------------------------------------------------------------------------------------------------------------------------------------------------------------------------------------------------------------------------------------------------------------------------------------------------------------------------------------------------------------------------------------------------------------------------------------------------------------------------------------------------------------------------------------------------------------------------------------------------------------------------------------------------------------------------------------------------------------------------------------------------------------------------------------------------------------------------------------------------------------------------------------------------------------------------------------------------------------------------------------------------------|----------|---------|
|                                                                 |                     |         |                                                                                                                                                                                                                                                                                                                                                                                                                                                                                                                                                                                                                                                                                                                                                                                                                                                                                                                                                                                                                                                                                                                                                                                                                                                                                                                                                                                                                                                                                                                                                                                                                                                                                                                                                                                                                                                                                                                                                                                                                                                                                                                                |          |         |
| Athex Capitalisation (mill. €) **:                              | 39,252.09           |         | Derivatives Total Open Interest                                                                                                                                                                                                                                                                                                                                                                                                                                                                                                                                                                                                                                                                                                                                                                                                                                                                                                                                                                                                                                                                                                                                                                                                                                                                                                                                                                                                                                                                                                                                                                                                                                                                                                                                                                                                                                                                                                                                                                                                                                                                                                | 186,846  |         |
| Daily change: mill. €   %                                       | 538.03              | 1.39%   | in Index Futures   % daily chng                                                                                                                                                                                                                                                                                                                                                                                                                                                                                                                                                                                                                                                                                                                                                                                                                                                                                                                                                                                                                                                                                                                                                                                                                                                                                                                                                                                                                                                                                                                                                                                                                                                                                                                                                                                                                                                                                                                                                                                                                                                                                                | 11,019   | -2.89%  |
| Yearly Avg Capitalisation: mill. $\in$   % chng prev year Avg   | 38,852.43           | -10.94% | in Stock Futures   % daily chng                                                                                                                                                                                                                                                                                                                                                                                                                                                                                                                                                                                                                                                                                                                                                                                                                                                                                                                                                                                                                                                                                                                                                                                                                                                                                                                                                                                                                                                                                                                                                                                                                                                                                                                                                                                                                                                                                                                                                                                                                                                                                                | 173,297  | 0.36%   |
| Athex Composite Share Price Index   % daily chng                | 551.31              | 1.29%   | in Index Options   % daily chng                                                                                                                                                                                                                                                                                                                                                                                                                                                                                                                                                                                                                                                                                                                                                                                                                                                                                                                                                                                                                                                                                                                                                                                                                                                                                                                                                                                                                                                                                                                                                                                                                                                                                                                                                                                                                                                                                                                                                                                                                                                                                                | 2,480    | 7.36%   |
| Athex Composite Share Price Index Capitalisation (mill. €)      | 35,105.48           |         | in Stock Options   % daily chng                                                                                                                                                                                                                                                                                                                                                                                                                                                                                                                                                                                                                                                                                                                                                                                                                                                                                                                                                                                                                                                                                                                                                                                                                                                                                                                                                                                                                                                                                                                                                                                                                                                                                                                                                                                                                                                                                                                                                                                                                                                                                                | 50       | 0.00%   |
| Daily change (mill. €)                                          | 538.94              |         |                                                                                                                                                                                                                                                                                                                                                                                                                                                                                                                                                                                                                                                                                                                                                                                                                                                                                                                                                                                                                                                                                                                                                                                                                                                                                                                                                                                                                                                                                                                                                                                                                                                                                                                                                                                                                                                                                                                                                                                                                                                                                                                                |          |         |
| Securities' Transactions Value with Block Trades Method 6-1 (   | 51,471.67           |         | Derivatives Contracts Volume:                                                                                                                                                                                                                                                                                                                                                                                                                                                                                                                                                                                                                                                                                                                                                                                                                                                                                                                                                                                                                                                                                                                                                                                                                                                                                                                                                                                                                                                                                                                                                                                                                                                                                                                                                                                                                                                                                                                                                                                                                                                                                                  | 25,485   |         |
| Daily change: thou. €   %                                       | 3,010.15            | 6.21%   | Daily change: pieces   %                                                                                                                                                                                                                                                                                                                                                                                                                                                                                                                                                                                                                                                                                                                                                                                                                                                                                                                                                                                                                                                                                                                                                                                                                                                                                                                                                                                                                                                                                                                                                                                                                                                                                                                                                                                                                                                                                                                                                                                                                                                                                                       | 638      | 2.57%   |
| YtD Avg Trans. Value: thou. $\varepsilon \%$ chng prev year Avg | 71,981.52           | -15.92% | YtD Avg Derivatives Contracts   % chng prev year Avg                                                                                                                                                                                                                                                                                                                                                                                                                                                                                                                                                                                                                                                                                                                                                                                                                                                                                                                                                                                                                                                                                                                                                                                                                                                                                                                                                                                                                                                                                                                                                                                                                                                                                                                                                                                                                                                                                                                                                                                                                                                                           | 66,068   | 0.55%   |
| Blocks Transactions Value of Method 6-1 (thou. €)               | 6.071.95            |         | Derivatives Trades Number:                                                                                                                                                                                                                                                                                                                                                                                                                                                                                                                                                                                                                                                                                                                                                                                                                                                                                                                                                                                                                                                                                                                                                                                                                                                                                                                                                                                                                                                                                                                                                                                                                                                                                                                                                                                                                                                                                                                                                                                                                                                                                                     | 2,108    |         |
| Blocks Transactions Value of Method 6-2 & 6-3 (thou. €)         | 0.00                |         | Daily change: number   %                                                                                                                                                                                                                                                                                                                                                                                                                                                                                                                                                                                                                                                                                                                                                                                                                                                                                                                                                                                                                                                                                                                                                                                                                                                                                                                                                                                                                                                                                                                                                                                                                                                                                                                                                                                                                                                                                                                                                                                                                                                                                                       | 281      | 15.38%  |
| Bonds Transactions Value (thou. €)                              | 0.00                |         | YtD Avg Derivatives Trades number   % chng prev year Avg                                                                                                                                                                                                                                                                                                                                                                                                                                                                                                                                                                                                                                                                                                                                                                                                                                                                                                                                                                                                                                                                                                                                                                                                                                                                                                                                                                                                                                                                                                                                                                                                                                                                                                                                                                                                                                                                                                                                                                                                                                                                       | 3,030    | -7.29%  |
| Securities' Transactions Volume with Block Trades Method 6-1 (  | th 80,616.          | 55      | Lending Total Open Interest                                                                                                                                                                                                                                                                                                                                                                                                                                                                                                                                                                                                                                                                                                                                                                                                                                                                                                                                                                                                                                                                                                                                                                                                                                                                                                                                                                                                                                                                                                                                                                                                                                                                                                                                                                                                                                                                                                                                                                                                                                                                                                    | 873,778  |         |
| Daily change: thou. pieces   %                                  | 23,986.97           | 42.36%  | Daily change: pieces   %                                                                                                                                                                                                                                                                                                                                                                                                                                                                                                                                                                                                                                                                                                                                                                                                                                                                                                                                                                                                                                                                                                                                                                                                                                                                                                                                                                                                                                                                                                                                                                                                                                                                                                                                                                                                                                                                                                                                                                                                                                                                                                       | -13,821  | -1.56%  |
| YtD Avg Volume: thou. pieces   % chng prev year Avg             | 126,215.02          | -34.62% | Lending Volume (Multilateral/Bilateral)                                                                                                                                                                                                                                                                                                                                                                                                                                                                                                                                                                                                                                                                                                                                                                                                                                                                                                                                                                                                                                                                                                                                                                                                                                                                                                                                                                                                                                                                                                                                                                                                                                                                                                                                                                                                                                                                                                                                                                                                                                                                                        | 54,100   |         |
|                                                                 |                     |         | Daily change: pieces   %                                                                                                                                                                                                                                                                                                                                                                                                                                                                                                                                                                                                                                                                                                                                                                                                                                                                                                                                                                                                                                                                                                                                                                                                                                                                                                                                                                                                                                                                                                                                                                                                                                                                                                                                                                                                                                                                                                                                                                                                                                                                                                       | -166,400 | -75.46% |
| Blocks Transactions Volume of Method 6-1 (thou. Pieces)         | 6,219.33            |         | Madellatanal Laurellan                                                                                                                                                                                                                                                                                                                                                                                                                                                                                                                                                                                                                                                                                                                                                                                                                                                                                                                                                                                                                                                                                                                                                                                                                                                                                                                                                                                                                                                                                                                                                                                                                                                                                                                                                                                                                                                                                                                                                                                                                                                                                                         | 4.100    |         |
| Blocks Transactions Volume of Method 6-2 & 6-3 (thou. Pieces    | 0.00                |         | Multilateral Lending                                                                                                                                                                                                                                                                                                                                                                                                                                                                                                                                                                                                                                                                                                                                                                                                                                                                                                                                                                                                                                                                                                                                                                                                                                                                                                                                                                                                                                                                                                                                                                                                                                                                                                                                                                                                                                                                                                                                                                                                                                                                                                           | 4,100    |         |
| Bonds Transactions Volume (thou. pieces)                        | 0.00                |         | Bilateral Lending                                                                                                                                                                                                                                                                                                                                                                                                                                                                                                                                                                                                                                                                                                                                                                                                                                                                                                                                                                                                                                                                                                                                                                                                                                                                                                                                                                                                                                                                                                                                                                                                                                                                                                                                                                                                                                                                                                                                                                                                                                                                                                              | 50,000   |         |
| Securities' Trades Number with Block Trades Method 6-1          | 17,73               | 31      | Lending Trades Number:                                                                                                                                                                                                                                                                                                                                                                                                                                                                                                                                                                                                                                                                                                                                                                                                                                                                                                                                                                                                                                                                                                                                                                                                                                                                                                                                                                                                                                                                                                                                                                                                                                                                                                                                                                                                                                                                                                                                                                                                                                                                                                         | 20       |         |
| Daily change: number   %                                        | -1,389              | -7.26%  | Daily change: thou. €   %                                                                                                                                                                                                                                                                                                                                                                                                                                                                                                                                                                                                                                                                                                                                                                                                                                                                                                                                                                                                                                                                                                                                                                                                                                                                                                                                                                                                                                                                                                                                                                                                                                                                                                                                                                                                                                                                                                                                                                                                                                                                                                      | -25      | -55.56% |
| YtD Avg Derivatives Trades number   % chng prev year Avg        | 24,211              | -10.34% | Multilateral Lending Trades Number                                                                                                                                                                                                                                                                                                                                                                                                                                                                                                                                                                                                                                                                                                                                                                                                                                                                                                                                                                                                                                                                                                                                                                                                                                                                                                                                                                                                                                                                                                                                                                                                                                                                                                                                                                                                                                                                                                                                                                                                                                                                                             | 16       |         |
| Number of Blocks Method 6-1                                     | 8                   |         | , and the second |          |         |
| Number of Blocks Method 6-2 & 6-3                               | 0                   |         | Bilateral Lending Trades Number                                                                                                                                                                                                                                                                                                                                                                                                                                                                                                                                                                                                                                                                                                                                                                                                                                                                                                                                                                                                                                                                                                                                                                                                                                                                                                                                                                                                                                                                                                                                                                                                                                                                                                                                                                                                                                                                                                                                                                                                                                                                                                | 4        |         |
| Number of Bonds Transactions                                    | 0                   |         |                                                                                                                                                                                                                                                                                                                                                                                                                                                                                                                                                                                                                                                                                                                                                                                                                                                                                                                                                                                                                                                                                                                                                                                                                                                                                                                                                                                                                                                                                                                                                                                                                                                                                                                                                                                                                                                                                                                                                                                                                                                                                                                                |          |         |

| Athex Indices                                  |            |            |        |        |          |          |          |          |                  |
|------------------------------------------------|------------|------------|--------|--------|----------|----------|----------|----------|------------------|
| Index name                                     | 23/03/2016 | 22/03/2016 | pts.   | %      | Min      | Max      | Year min | Year max | Year change      |
| Athex Composite Share Price Index              | 551.31 #   | 544.30     | 7.01   | 1.29%  | 544.30   | 558.65   | 420.82   | 631.35   | -12.68% Œ        |
| FTSE/Athex Large Cap                           | 150.53 #   | 147.89     | 2.64   | 1.79%  | 147.89   | 153.30   | 107.52   | 183.34   | -17.90% Œ        |
| FTSE/ATHEX Custom Capped                       | 483.91 #   | 482.76     | 1.16   | 0.24%  |          |          | 390.34   | 576.80   | -17.69% Œ        |
| FTSE/ATHEX Custom Capped - USD                 | 389.49 Œ   | 389.71     | -0.21  | -0.05% |          |          | 317.45   | 446.81   | -14.93% Œ        |
| FTSE/Athex Mid Cap Index                       | 596.26 #   | 590.15     | 6.11   | 1.04%  | 590.15   | 599.29   | 515.21   | 820.16   | -26.97% <b>Œ</b> |
| FTSE/ATHEX-CSE Banking Index                   | 30.00 #    | 29.21      | 0.79   | 2.70%  | 29.21    | 31.28    | 13.57    | 44.84    | -32.74% Œ        |
| FTSE/ATHEX Global Traders Index Plus           | 1,205.96 # | 1,197.47   | 8.49   | 0.71%  | 1,194.65 | 1,210.37 | 1,031.55 | 1,278.16 | -5.39% Œ         |
| FTSE/ATHEX Global Traders Index                | 1,373.18 # | 1,354.00   | 19.18  | 1.42%  | 1,354.00 | 1,375.28 | 1,129.41 | 1,426.71 | -3.75% Œ         |
| FTSE/ATHEX Mid & Small Cap Factor-Weighted Ind | 1,116.61 Œ | 1,118.19   | -1.58  | -0.14% | 1,114.41 | 1,124.19 | 1,066.64 | 1,261.08 | -11.07% Œ        |
| Greece & Turkey 30 Price Index                 | 486.58 Œ   | 492.16     | -5.58  | -1.13% | 485.58   | 494.61   | 396.10   | 500.81   | 4.82% #          |
| ATHEX Mid & SmallCap Price Index               | 1,910.87 Œ | 1,949.27   | -38.40 | -1.97% | 1,900.74 | 1,949.27 | 1,848.24 | 2,183.18 | -12.02% Œ        |
| FTSE/Athex Market Index                        | 367.99 #   | 361.64     | 6.35   | 1.76%  | 361.64   | 374.50   | 265.17   | 449.96   | -18.22% Œ        |
| FTSE Med Index                                 | 4,763.36 # | 4,746.42   | 16.94  | 0.36%  |          |          | 4,396.47 | 5,530.53 | -13.87% Œ        |
| Athex Composite Index Total Return Index       | 821.20 #   | 810.76     | 10.44  | 1.29%  | 810.76   | 832.12   | 626.16   | 939.41   | -12.58% Œ        |
| FTSE/Athex Large Cap Total Return              | 207.78 #   | 204.14     | 3.64   | 1.78%  |          |          | 157.44   | 246.77   | -17.84% Œ        |
| FTSE/ATHEX Large Cap Net Total Return          | 620.68 #   | 609.81     | 10.87  | 1.78%  | 609.81   | 632.14   | 443.06   | 755.50   | -17.85% Œ        |
| FTSE/ATHEX Custom Capped Total Return          | 519.96 #   | 518.72     | 1.24   | 0.24%  |          |          | 418.87   | 618.97   | -17.58% Œ        |
| FTSE/ATHEX Custom Capped - USD Total Return    | 418.51 Œ   | 418.73     | -0.23  | -0.05% |          |          | 340.66   | 479.47   | -14.82% Œ        |
| FTSE/Athex Mid Cap Total Return                | 733.07 #   | 725.55     | 7.52   | 1.04%  |          |          | 669.55   | 1,008.35 | -26.97% Œ        |
| FTSE/ATHEX-CSE Banking Total Return Index      | 27.99 #    | 27.25      | 0.74   | 2.72%  |          |          | 15.92    | 42.34    | -35.64% Œ        |
| Greece & Turkey 30 Total Return Index          | 610.53 Œ   | 619.96     | -9.43  | -1.52% |          |          | 502.35   | 619.96   | 6.05% #          |
| Hellenic Mid & Small Cap Index                 | 668.39 #   | 661.64     | 6.75   | 1.02%  | 661.64   | 670.48   | 560.15   | 722.84   | -6.59% Œ         |
| FTSE/Athex Banks                               | 39.64 #    | 38.59      | 1.05   | 2.72%  | 38.59    | 41.33    | 17.93    | 59.24    | -32.72% Œ        |
| FTSE/Athex Insurance                           | 1,475.13 # | 1,422.45   | 52.68  | 3.70%  | 1,401.38 | 1,475.13 | 1,274.94 | 1,517.28 | 0.00% ¬          |
| FTSE/Athex Financial Services                  | 955.05 #   | 944.75     | 10.30  | 1.09%  | 933.13   | 966.01   | 634.69   | 1,029.78 | -1.94% Œ         |
| FTSE/Athex Industrial Goods & Services         | 1,425.83 # | 1,412.62   | 13.21  | 0.94%  | 1,410.80 | 1,440.05 | 1,369.56 | 1,844.00 | -21.86% Œ        |
| FTSE/Athex Retail                              | 2,366.71 # | 2,337.58   | 29.13  | 1.25%  | 2,337.58 | 2,387.10 | 1,826.41 | 2,691.96 | -6.31% Œ         |
| FTSE/ATHEX Real Estate                         | 2,298.86 # | 2,264.66   | 34.20  | 1.51%  | 2,264.66 | 2,315.79 | 2,154.15 | 2,502.99 | -5.01% Œ         |
| FTSE/Athex Personal & Household Goods          | 5,752.94 # | 5,644.45   | 108.49 | 1.92%  | 5,644.45 | 5,779.83 | 4,433.32 | 5,913.40 | 13.62% #         |
| FTSE/Athex Food & Beverage                     | 6,799.07 # | 6,787.89   | 11.18  | 0.16%  | 6,787.89 | 6,925.80 | 5,952.97 | 7,376.68 | -7.83% Œ         |
| FTSE/Athex Basic Resources                     | 1,495.83 # | 1,449.02   | 46.81  | 3.23%  | 1,424.25 | 1,502.68 | 1,200.24 | 1,648.25 | -8.49% Œ         |
| FTSE/Athex Construction & Materials            | 1,945.33 # | 1,940.26   | 5.07   | 0.26%  | 1,906.86 | 1,963.81 | 1,500.04 | 2,059.39 | 3.56% #          |
| FTSE/Athex Oil & Gas                           | 2,227.23 # | 2,196.63   | 30.60  | 1.39%  | 2,191.87 | 2,244.86 | 1,860.37 | 2,447.68 | -7.66% Œ         |
| FTSE/Athex Chemicals                           | 6,795.01 # | 6,758.13   | 36.88  | 0.55%  | 6,758.13 | 6,891.77 | 6,190.46 | 6,951.67 | -0.25% Œ         |
| FTSE/Athex Travel & Leisure                    | 1,168.59 # | 1,155.00   | 13.59  | 1.18%  | 1,155.00 | 1,184.36 | 982.74   | 1,426.44 | -17.99% Œ        |
| FTSE/Athex Technology                          | 556.11 #   | 547.81     | 8.30   | 1.52%  | 545.93   | 556.11   | 489.05   | 598.90   | -2.78% Œ         |
| FTSE/Athex Telecommunications                  | 2,072.69 # | 2,006.62   | 66.07  | 3.29%  | 2,006.62 | 2,083.70 | 1,802.93 | 2,543.37 | -18.51% Œ        |
| FTSE/Athex Utilities                           | 1,381.07 # | 1,345.26   | 35.81  | 2.66%  | 1,345.26 | 1,381.07 | 1,136.34 | 1,734.68 | -17.57% <b>Œ</b> |
| FTSE/Athex Health Care                         | 103.10 #   | 100.72     | 2.38   | 2.36%  | 99.13    | 110.24   | 61.86    | 110.24   | 21.49% #         |
| Athex All Share Index                          | 138.72 #   | 136.81     | 1.91   | 1.40%  | 138.72   | 138.72   | 113.39   | 162.12   | -15.63% Œ        |
| Hellenic Corporate Bond Index                  | 99.35 Œ    | 99.40      | -0.04  | -0.04% |          |          | 96.90    | 100.40   | -1.12% Œ         |
| Hellenic Corporate Bond Price Index            | 92.41 Œ    | 92.47      | -0.06  | -0.06% |          |          | 90.43    | 94.61    | -2.47% Œ         |