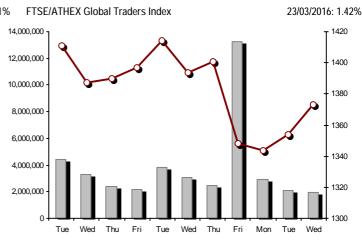

| Athex Indices                                  |            |            |        |        |          |          |          |          |                  |
|------------------------------------------------|------------|------------|--------|--------|----------|----------|----------|----------|------------------|
| Index name                                     | 23/03/2016 | 22/03/2016 | pts.   | %      | Min      | Max      | Year min | Year max | Year change      |
| Athex Composite Share Price Index              | 551.31 #   | 544.30     | 7.01   | 1.29%  | 544.30   | 558.65   | 420.82   | 631.35   | -12.68% Œ        |
| FTSE/Athex Large Cap                           | 150.53 #   | 147.89     | 2.64   | 1.79%  | 147.89   | 153.30   | 107.52   | 183.34   | -17.90% Œ        |
| FTSE/ATHEX Custom Capped                       | 483.91 #   | 482.76     | 1.16   | 0.24%  |          |          | 390.34   | 576.80   | -17.69% Œ        |
| FTSE/ATHEX Custom Capped - USD                 | 389.49 Œ   | 389.71     | -0.21  | -0.05% |          |          | 317.45   | 446.81   | -14.93% Œ        |
| FTSE/Athex Mid Cap Index                       | 596.26 #   | 590.15     | 6.11   | 1.04%  | 590.15   | 599.29   | 515.21   | 820.16   | -26.97% <b>Œ</b> |
| FTSE/ATHEX-CSE Banking Index                   | 30.00 #    | 29.21      | 0.79   | 2.70%  | 29.21    | 31.28    | 13.57    | 44.84    | -32.74% Œ        |
| FTSE/ATHEX Global Traders Index Plus           | 1,205.96 # | 1,197.47   | 8.49   | 0.71%  | 1,194.65 | 1,210.37 | 1,031.55 | 1,278.16 | -5.39% Œ         |
| FTSE/ATHEX Global Traders Index                | 1,373.18 # | 1,354.00   | 19.18  | 1.42%  | 1,354.00 | 1,375.28 | 1,129.41 | 1,426.71 | -3.75% Œ         |
| FTSE/ATHEX Mid & Small Cap Factor-Weighted Ind | 1,116.61 Œ | 1,118.19   | -1.58  | -0.14% | 1,114.41 | 1,124.19 | 1,066.64 | 1,261.08 | -11.07% Œ        |
| Greece & Turkey 30 Price Index                 | 486.58 Œ   | 492.16     | -5.58  | -1.13% | 485.58   | 494.61   | 396.10   | 500.81   | 4.82% #          |
| ATHEX Mid & SmallCap Price Index               | 1,910.87 Œ | 1,949.27   | -38.40 | -1.97% | 1,900.74 | 1,949.27 | 1,848.24 | 2,183.18 | -12.02% Œ        |
| FTSE/Athex Market Index                        | 367.99 #   | 361.64     | 6.35   | 1.76%  | 361.64   | 374.50   | 265.17   | 449.96   | -18.22% Œ        |
| FTSE Med Index                                 | 4,763.36 # | 4,746.42   | 16.94  | 0.36%  |          |          | 4,396.47 | 5,530.53 | -13.87% Œ        |
| Athex Composite Index Total Return Index       | 821.20 #   | 810.76     | 10.44  | 1.29%  | 810.76   | 832.12   | 626.16   | 939.41   | -12.58% Œ        |
| FTSE/Athex Large Cap Total Return              | 207.78 #   | 204.14     | 3.64   | 1.78%  |          |          | 157.44   | 246.77   | -17.84% Œ        |
| FTSE/ATHEX Large Cap Net Total Return          | 620.68 #   | 609.81     | 10.87  | 1.78%  | 609.81   | 632.14   | 443.06   | 755.50   | -17.85% Œ        |
| FTSE/ATHEX Custom Capped Total Return          | 519.96 #   | 518.72     | 1.24   | 0.24%  |          |          | 418.87   | 618.97   | -17.58% Œ        |
| FTSE/ATHEX Custom Capped - USD Total Return    | 418.51 Œ   | 418.73     | -0.23  | -0.05% |          |          | 340.66   | 479.47   | -14.82% Œ        |
| FTSE/Athex Mid Cap Total Return                | 733.07 #   | 725.55     | 7.52   | 1.04%  |          |          | 669.55   | 1,008.35 | -26.97% Œ        |
| FTSE/ATHEX-CSE Banking Total Return Index      | 27.99 #    | 27.25      | 0.74   | 2.72%  |          |          | 15.92    | 42.34    | -35.64% Œ        |
| Greece & Turkey 30 Total Return Index          | 610.53 Œ   | 619.96     | -9.43  | -1.52% |          |          | 502.35   | 619.96   | 6.05% #          |
| Hellenic Mid & Small Cap Index                 | 668.39 #   | 661.64     | 6.75   | 1.02%  | 661.64   | 670.48   | 560.15   | 722.84   | -6.59% Œ         |
| FTSE/Athex Banks                               | 39.64 #    | 38.59      | 1.05   | 2.72%  | 38.59    | 41.33    | 17.93    | 59.24    | -32.72% Œ        |
| FTSE/Athex Insurance                           | 1,475.13 # | 1,422.45   | 52.68  | 3.70%  | 1,401.38 | 1,475.13 | 1,274.94 | 1,517.28 | 0.00% ¬          |
| FTSE/Athex Financial Services                  | 955.05 #   | 944.75     | 10.30  | 1.09%  | 933.13   | 966.01   | 634.69   | 1,029.78 | -1.94% Œ         |
| FTSE/Athex Industrial Goods & Services         | 1,425.83 # | 1,412.62   | 13.21  | 0.94%  | 1,410.80 | 1,440.05 | 1,369.56 | 1,844.00 | -21.86% Œ        |
| FTSE/Athex Retail                              | 2,366.71 # | 2,337.58   | 29.13  | 1.25%  | 2,337.58 | 2,387.10 | 1,826.41 | 2,691.96 | -6.31% Œ         |
| FTSE/ATHEX Real Estate                         | 2,298.86 # | 2,264.66   | 34.20  | 1.51%  | 2,264.66 | 2,315.79 | 2,154.15 | 2,502.99 | -5.01% Œ         |
| FTSE/Athex Personal & Household Goods          | 5,752.94 # | 5,644.45   | 108.49 | 1.92%  | 5,644.45 | 5,779.83 | 4,433.32 | 5,913.40 | 13.62% #         |
| FTSE/Athex Food & Beverage                     | 6,799.07 # | 6,787.89   | 11.18  | 0.16%  | 6,787.89 | 6,925.80 | 5,952.97 | 7,376.68 | -7.83% Œ         |
| FTSE/Athex Basic Resources                     | 1,495.83 # | 1,449.02   | 46.81  | 3.23%  | 1,424.25 | 1,502.68 | 1,200.24 | 1,648.25 | -8.49% Œ         |
| FTSE/Athex Construction & Materials            | 1,945.33 # | 1,940.26   | 5.07   | 0.26%  | 1,906.86 | 1,963.81 | 1,500.04 | 2,059.39 | 3.56% #          |
| FTSE/Athex Oil & Gas                           | 2,227.23 # | 2,196.63   | 30.60  | 1.39%  | 2,191.87 | 2,244.86 | 1,860.37 | 2,447.68 | -7.66% Œ         |
| FTSE/Athex Chemicals                           | 6,795.01 # | 6,758.13   | 36.88  | 0.55%  | 6,758.13 | 6,891.77 | 6,190.46 | 6,951.67 | -0.25% Œ         |
| FTSE/Athex Travel & Leisure                    | 1,168.59 # | 1,155.00   | 13.59  | 1.18%  | 1,155.00 | 1,184.36 | 982.74   | 1,426.44 | -17.99% Œ        |
| FTSE/Athex Technology                          | 556.11 #   | 547.81     | 8.30   | 1.52%  | 545.93   | 556.11   | 489.05   | 598.90   | -2.78% Œ         |
| FTSE/Athex Telecommunications                  | 2,072.69 # | 2,006.62   | 66.07  | 3.29%  | 2,006.62 | 2,083.70 | 1,802.93 | 2,543.37 | -18.51% Œ        |
| FTSE/Athex Utilities                           | 1,381.07 # | 1,345.26   | 35.81  | 2.66%  | 1,345.26 | 1,381.07 | 1,136.34 | 1,734.68 | -17.57% <b>Œ</b> |
| FTSE/Athex Health Care                         | 103.10 #   | 100.72     | 2.38   | 2.36%  | 99.13    | 110.24   | 61.86    | 110.24   | 21.49% #         |
| Athex All Share Index                          | 138.72 #   | 136.81     | 1.91   | 1.40%  | 138.72   | 138.72   | 113.39   | 162.12   | -15.63% Œ        |
| Hellenic Corporate Bond Index                  | 99.35 Œ    | 99.40      | -0.04  | -0.04% |          |          | 96.90    | 100.40   | -1.12% Œ         |
| Hellenic Corporate Bond Price Index            | 92.41 Œ    | 92.47      | -0.06  | -0.06% |          |          | 90.43    | 94.61    | -2.47% Œ         |