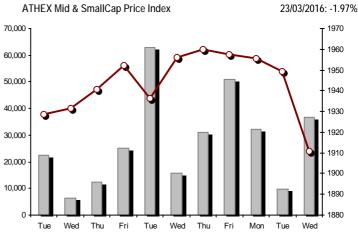

| Athex Indices                                  |            |            |        |        |          |          |          |          |                  |
|------------------------------------------------|------------|------------|--------|--------|----------|----------|----------|----------|------------------|
| Index name                                     | 23/03/2016 | 22/03/2016 | pts.   | %      | Min      | Max      | Year min | Year max | Year change      |
| Athex Composite Share Price Index              | 551.31 #   | 544.30     | 7.01   | 1.29%  | 544.30   | 558.65   | 420.82   | 631.35   | -12.68% Œ        |
| FTSE/Athex Large Cap                           | 150.53 #   | 147.89     | 2.64   | 1.79%  | 147.89   | 153.30   | 107.52   | 183.34   | -17.90% Œ        |
| FTSE/ATHEX Custom Capped                       | 483.91 #   | 482.76     | 1.16   | 0.24%  |          |          | 390.34   | 576.80   | -17.69% Œ        |
| FTSE/ATHEX Custom Capped - USD                 | 389.49 Œ   | 389.71     | -0.21  | -0.05% |          |          | 317.45   | 446.81   | -14.93% Œ        |
| FTSE/Athex Mid Cap Index                       | 596.26 #   | 590.15     | 6.11   | 1.04%  | 590.15   | 599.29   | 515.21   | 820.16   | -26.97% <b>Œ</b> |
| FTSE/ATHEX-CSE Banking Index                   | 30.00 #    | 29.21      | 0.79   | 2.70%  | 29.21    | 31.28    | 13.57    | 44.84    | -32.74% Œ        |
| FTSE/ATHEX Global Traders Index Plus           | 1,205.96 # | 1,197.47   | 8.49   | 0.71%  | 1,194.65 | 1,210.37 | 1,031.55 | 1,278.16 | -5.39% Œ         |
| FTSE/ATHEX Global Traders Index                | 1,373.18 # | 1,354.00   | 19.18  | 1.42%  | 1,354.00 | 1,375.28 | 1,129.41 | 1,426.71 | -3.75% Œ         |
| FTSE/ATHEX Mid & Small Cap Factor-Weighted Ind | 1,116.61 Œ | 1,118.19   | -1.58  | -0.14% | 1,114.41 | 1,124.19 | 1,066.64 | 1,261.08 | -11.07% Œ        |
| Greece & Turkey 30 Price Index                 | 486.58 Œ   | 492.16     | -5.58  | -1.13% | 485.58   | 494.61   | 396.10   | 500.81   | 4.82% #          |
| ATHEX Mid & SmallCap Price Index               | 1,910.87 Œ | 1,949.27   | -38.40 | -1.97% | 1,900.74 | 1,949.27 | 1,848.24 | 2,183.18 | -12.02% Œ        |
| FTSE/Athex Market Index                        | 367.99 #   | 361.64     | 6.35   | 1.76%  | 361.64   | 374.50   | 265.17   | 449.96   | -18.22% Œ        |
| FTSE Med Index                                 | 4,763.36 # | 4,746.42   | 16.94  | 0.36%  |          |          | 4,396.47 | 5,530.53 | -13.87% Œ        |
| Athex Composite Index Total Return Index       | 821.20 #   | 810.76     | 10.44  | 1.29%  | 810.76   | 832.12   | 626.16   | 939.41   | -12.58% Œ        |
| FTSE/Athex Large Cap Total Return              | 207.78 #   | 204.14     | 3.64   | 1.78%  |          |          | 157.44   | 246.77   | -17.84% Œ        |
| FTSE/ATHEX Large Cap Net Total Return          | 620.68 #   | 609.81     | 10.87  | 1.78%  | 609.81   | 632.14   | 443.06   | 755.50   | -17.85% Œ        |
| FTSE/ATHEX Custom Capped Total Return          | 519.96 #   | 518.72     | 1.24   | 0.24%  |          |          | 418.87   | 618.97   | -17.58% Œ        |
| FTSE/ATHEX Custom Capped - USD Total Return    | 418.51 Œ   | 418.73     | -0.23  | -0.05% |          |          | 340.66   | 479.47   | -14.82% Œ        |
| FTSE/Athex Mid Cap Total Return                | 733.07 #   | 725.55     | 7.52   | 1.04%  |          |          | 669.55   | 1,008.35 | -26.97% Œ        |
| FTSE/ATHEX-CSE Banking Total Return Index      | 27.99 #    | 27.25      | 0.74   | 2.72%  |          |          | 15.92    | 42.34    | -35.64% Œ        |
| Greece & Turkey 30 Total Return Index          | 610.53 Œ   | 619.96     | -9.43  | -1.52% |          |          | 502.35   | 619.96   | 6.05% #          |
| Hellenic Mid & Small Cap Index                 | 668.39 #   | 661.64     | 6.75   | 1.02%  | 661.64   | 670.48   | 560.15   | 722.84   | -6.59% Œ         |
| FTSE/Athex Banks                               | 39.64 #    | 38.59      | 1.05   | 2.72%  | 38.59    | 41.33    | 17.93    | 59.24    | -32.72% Œ        |
| FTSE/Athex Insurance                           | 1,475.13 # | 1,422.45   | 52.68  | 3.70%  | 1,401.38 | 1,475.13 | 1,274.94 | 1,517.28 | 0.00% ¬          |
| FTSE/Athex Financial Services                  | 955.05 #   | 944.75     | 10.30  | 1.09%  | 933.13   | 966.01   | 634.69   | 1,029.78 | -1.94% Œ         |
| FTSE/Athex Industrial Goods & Services         | 1,425.83 # | 1,412.62   | 13.21  | 0.94%  | 1,410.80 | 1,440.05 | 1,369.56 | 1,844.00 | -21.86% Œ        |
| FTSE/Athex Retail                              | 2,366.71 # | 2,337.58   | 29.13  | 1.25%  | 2,337.58 | 2,387.10 | 1,826.41 | 2,691.96 | -6.31% Œ         |
| FTSE/ATHEX Real Estate                         | 2,298.86 # | 2,264.66   | 34.20  | 1.51%  | 2,264.66 | 2,315.79 | 2,154.15 | 2,502.99 | -5.01% Œ         |
| FTSE/Athex Personal & Household Goods          | 5,752.94 # | 5,644.45   | 108.49 | 1.92%  | 5,644.45 | 5,779.83 | 4,433.32 | 5,913.40 | 13.62% #         |
| FTSE/Athex Food & Beverage                     | 6,799.07 # | 6,787.89   | 11.18  | 0.16%  | 6,787.89 | 6,925.80 | 5,952.97 | 7,376.68 | -7.83% Œ         |
| FTSE/Athex Basic Resources                     | 1,495.83 # | 1,449.02   | 46.81  | 3.23%  | 1,424.25 | 1,502.68 | 1,200.24 | 1,648.25 | -8.49% Œ         |
| FTSE/Athex Construction & Materials            | 1,945.33 # | 1,940.26   | 5.07   | 0.26%  | 1,906.86 | 1,963.81 | 1,500.04 | 2,059.39 | 3.56% #          |
| FTSE/Athex Oil & Gas                           | 2,227.23 # | 2,196.63   | 30.60  | 1.39%  | 2,191.87 | 2,244.86 | 1,860.37 | 2,447.68 | -7.66% Œ         |
| FTSE/Athex Chemicals                           | 6,795.01 # | 6,758.13   | 36.88  | 0.55%  | 6,758.13 | 6,891.77 | 6,190.46 | 6,951.67 | -0.25% Œ         |
| FTSE/Athex Travel & Leisure                    | 1,168.59 # | 1,155.00   | 13.59  | 1.18%  | 1,155.00 | 1,184.36 | 982.74   | 1,426.44 | -17.99% Œ        |
| FTSE/Athex Technology                          | 556.11 #   | 547.81     | 8.30   | 1.52%  | 545.93   | 556.11   | 489.05   | 598.90   | -2.78% Œ         |
| FTSE/Athex Telecommunications                  | 2,072.69 # | 2,006.62   | 66.07  | 3.29%  | 2,006.62 | 2,083.70 | 1,802.93 | 2,543.37 | -18.51% Œ        |
| FTSE/Athex Utilities                           | 1,381.07 # | 1,345.26   | 35.81  | 2.66%  | 1,345.26 | 1,381.07 | 1,136.34 | 1,734.68 | -17.57% <b>Œ</b> |
| FTSE/Athex Health Care                         | 103.10 #   | 100.72     | 2.38   | 2.36%  | 99.13    | 110.24   | 61.86    | 110.24   | 21.49% #         |
| Athex All Share Index                          | 138.72 #   | 136.81     | 1.91   | 1.40%  | 138.72   | 138.72   | 113.39   | 162.12   | -15.63% Œ        |
| Hellenic Corporate Bond Index                  | 99.35 Œ    | 99.40      | -0.04  | -0.04% |          |          | 96.90    | 100.40   | -1.12% Œ         |
| Hellenic Corporate Bond Price Index            | 92.41 Œ    | 92.47      | -0.06  | -0.06% |          |          | 90.43    | 94.61    | -2.47% Œ         |