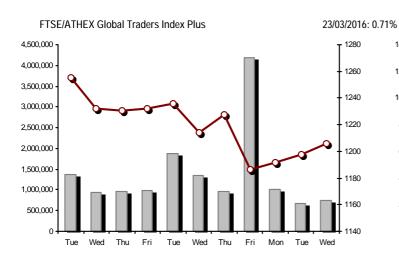

| Athex Indices                                  |            |            |        |        |          |          |          |          |                  |
|------------------------------------------------|------------|------------|--------|--------|----------|----------|----------|----------|------------------|
| Index name                                     | 23/03/2016 | 22/03/2016 | pts.   | %      | Min      | Max      | Year min | Year max | Year change      |
| Athex Composite Share Price Index              | 551.31 #   | 544.30     | 7.01   | 1.29%  | 544.30   | 558.65   | 420.82   | 631.35   | -12.68% Œ        |
| FTSE/Athex Large Cap                           | 150.53 #   | 147.89     | 2.64   | 1.79%  | 147.89   | 153.30   | 107.52   | 183.34   | -17.90% Œ        |
| FTSE/ATHEX Custom Capped                       | 483.91 #   | 482.76     | 1.16   | 0.24%  |          |          | 390.34   | 576.80   | -17.69% Œ        |
| FTSE/ATHEX Custom Capped - USD                 | 389.49 Œ   | 389.71     | -0.21  | -0.05% |          |          | 317.45   | 446.81   | -14.93% Œ        |
| FTSE/Athex Mid Cap Index                       | 596.26 #   | 590.15     | 6.11   | 1.04%  | 590.15   | 599.29   | 515.21   | 820.16   | -26.97% <b>Œ</b> |
| FTSE/ATHEX-CSE Banking Index                   | 30.00 #    | 29.21      | 0.79   | 2.70%  | 29.21    | 31.28    | 13.57    | 44.84    | -32.74% Œ        |
| FTSE/ATHEX Global Traders Index Plus           | 1,205.96 # | 1,197.47   | 8.49   | 0.71%  | 1,194.65 | 1,210.37 | 1,031.55 | 1,278.16 | -5.39% Œ         |
| FTSE/ATHEX Global Traders Index                | 1,373.18 # | 1,354.00   | 19.18  | 1.42%  | 1,354.00 | 1,375.28 | 1,129.41 | 1,426.71 | -3.75% Œ         |
| FTSE/ATHEX Mid & Small Cap Factor-Weighted Ind | 1,116.61 Œ | 1,118.19   | -1.58  | -0.14% | 1,114.41 | 1,124.19 | 1,066.64 | 1,261.08 | -11.07% Œ        |
| Greece & Turkey 30 Price Index                 | 486.58 Œ   | 492.16     | -5.58  | -1.13% | 485.58   | 494.61   | 396.10   | 500.81   | 4.82% #          |
| ATHEX Mid & SmallCap Price Index               | 1,910.87 Œ | 1,949.27   | -38.40 | -1.97% | 1,900.74 | 1,949.27 | 1,848.24 | 2,183.18 | -12.02% Œ        |
| FTSE/Athex Market Index                        | 367.99 #   | 361.64     | 6.35   | 1.76%  | 361.64   | 374.50   | 265.17   | 449.96   | -18.22% Œ        |
| FTSE Med Index                                 | 4,763.36 # | 4,746.42   | 16.94  | 0.36%  |          |          | 4,396.47 | 5,530.53 | -13.87% Œ        |
| Athex Composite Index Total Return Index       | 821.20 #   | 810.76     | 10.44  | 1.29%  | 810.76   | 832.12   | 626.16   | 939.41   | -12.58% Œ        |
| FTSE/Athex Large Cap Total Return              | 207.78 #   | 204.14     | 3.64   | 1.78%  |          |          | 157.44   | 246.77   | -17.84% Œ        |
| FTSE/ATHEX Large Cap Net Total Return          | 620.68 #   | 609.81     | 10.87  | 1.78%  | 609.81   | 632.14   | 443.06   | 755.50   | -17.85% Œ        |
| FTSE/ATHEX Custom Capped Total Return          | 519.96 #   | 518.72     | 1.24   | 0.24%  |          |          | 418.87   | 618.97   | -17.58% Œ        |
| FTSE/ATHEX Custom Capped - USD Total Return    | 418.51 Œ   | 418.73     | -0.23  | -0.05% |          |          | 340.66   | 479.47   | -14.82% Œ        |
| FTSE/Athex Mid Cap Total Return                | 733.07 #   | 725.55     | 7.52   | 1.04%  |          |          | 669.55   | 1,008.35 | -26.97% Œ        |
| FTSE/ATHEX-CSE Banking Total Return Index      | 27.99 #    | 27.25      | 0.74   | 2.72%  |          |          | 15.92    | 42.34    | -35.64% Œ        |
| Greece & Turkey 30 Total Return Index          | 610.53 Œ   | 619.96     | -9.43  | -1.52% |          |          | 502.35   | 619.96   | 6.05% #          |
| Hellenic Mid & Small Cap Index                 | 668.39 #   | 661.64     | 6.75   | 1.02%  | 661.64   | 670.48   | 560.15   | 722.84   | -6.59% Œ         |
| FTSE/Athex Banks                               | 39.64 #    | 38.59      | 1.05   | 2.72%  | 38.59    | 41.33    | 17.93    | 59.24    | -32.72% Œ        |
| FTSE/Athex Insurance                           | 1,475.13 # | 1,422.45   | 52.68  | 3.70%  | 1,401.38 | 1,475.13 | 1,274.94 | 1,517.28 | 0.00% ¬          |
| FTSE/Athex Financial Services                  | 955.05 #   | 944.75     | 10.30  | 1.09%  | 933.13   | 966.01   | 634.69   | 1,029.78 | -1.94% Œ         |
| FTSE/Athex Industrial Goods & Services         | 1,425.83 # | 1,412.62   | 13.21  | 0.94%  | 1,410.80 | 1,440.05 | 1,369.56 | 1,844.00 | -21.86% Œ        |
| FTSE/Athex Retail                              | 2,366.71 # | 2,337.58   | 29.13  | 1.25%  | 2,337.58 | 2,387.10 | 1,826.41 | 2,691.96 | -6.31% Œ         |
| FTSE/ATHEX Real Estate                         | 2,298.86 # | 2,264.66   | 34.20  | 1.51%  | 2,264.66 | 2,315.79 | 2,154.15 | 2,502.99 | -5.01% Œ         |
| FTSE/Athex Personal & Household Goods          | 5,752.94 # | 5,644.45   | 108.49 | 1.92%  | 5,644.45 | 5,779.83 | 4,433.32 | 5,913.40 | 13.62% #         |
| FTSE/Athex Food & Beverage                     | 6,799.07 # | 6,787.89   | 11.18  | 0.16%  | 6,787.89 | 6,925.80 | 5,952.97 | 7,376.68 | -7.83% Œ         |
| FTSE/Athex Basic Resources                     | 1,495.83 # | 1,449.02   | 46.81  | 3.23%  | 1,424.25 | 1,502.68 | 1,200.24 | 1,648.25 | -8.49% Œ         |
| FTSE/Athex Construction & Materials            | 1,945.33 # | 1,940.26   | 5.07   | 0.26%  | 1,906.86 | 1,963.81 | 1,500.04 | 2,059.39 | 3.56% #          |
| FTSE/Athex Oil & Gas                           | 2,227.23 # | 2,196.63   | 30.60  | 1.39%  | 2,191.87 | 2,244.86 | 1,860.37 | 2,447.68 | -7.66% Œ         |
| FTSE/Athex Chemicals                           | 6,795.01 # | 6,758.13   | 36.88  | 0.55%  | 6,758.13 | 6,891.77 | 6,190.46 | 6,951.67 | -0.25% Œ         |
| FTSE/Athex Travel & Leisure                    | 1,168.59 # | 1,155.00   | 13.59  | 1.18%  | 1,155.00 | 1,184.36 | 982.74   | 1,426.44 | -17.99% Œ        |
| FTSE/Athex Technology                          | 556.11 #   | 547.81     | 8.30   | 1.52%  | 545.93   | 556.11   | 489.05   | 598.90   | -2.78% Œ         |
| FTSE/Athex Telecommunications                  | 2,072.69 # | 2,006.62   | 66.07  | 3.29%  | 2,006.62 | 2,083.70 | 1,802.93 | 2,543.37 | -18.51% Œ        |
| FTSE/Athex Utilities                           | 1,381.07 # | 1,345.26   | 35.81  | 2.66%  | 1,345.26 | 1,381.07 | 1,136.34 | 1,734.68 | -17.57% <b>Œ</b> |
| FTSE/Athex Health Care                         | 103.10 #   | 100.72     | 2.38   | 2.36%  | 99.13    | 110.24   | 61.86    | 110.24   | 21.49% #         |
| Athex All Share Index                          | 138.72 #   | 136.81     | 1.91   | 1.40%  | 138.72   | 138.72   | 113.39   | 162.12   | -15.63% Œ        |
| Hellenic Corporate Bond Index                  | 99.35 Œ    | 99.40      | -0.04  | -0.04% |          |          | 96.90    | 100.40   | -1.12% Œ         |
| Hellenic Corporate Bond Price Index            | 92.41 Œ    | 92.47      | -0.06  | -0.06% |          |          | 90.43    | 94.61    | -2.47% Œ         |