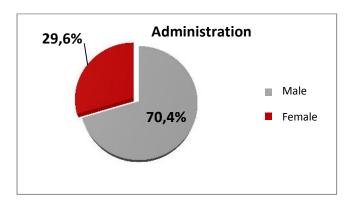

special training sessions depending on their duties as well as the personal development and promotion plan.
- The assurance of the integrity of employees and the transparency with regard to the acceptance of bonuses, gifts and special invitations.

The Group for the year 2016 focused on the following matters:

- Employment and integration
- Training and development of personnel
- Hygiene and Safety

In total, Thrace Plastics Group employed **1,708** people in year 2016 of which **895** concerned the Greek companies of the Group.

The breakdown of employees concerning the Greek companies of the Group for the fiscal year 2016 is presented below:



# Breakdown of Employees per Gender.



Below, the breakdown of employees among the areas of Production, Administration and Sales is presented:









The following table presents the breakdown according to the employment relation (regular and seasonal employees)

| Employment Relation    |                 |    |     |  |  |  |
|------------------------|-----------------|----|-----|--|--|--|
| Regular Seasonal Total |                 |    |     |  |  |  |
| Male                   | 774             | 36 | 810 |  |  |  |
| Female                 | 39 49 <b>88</b> |    |     |  |  |  |
| Total 810 85 898       |                 |    |     |  |  |  |

Below the breakdown of employees according to the age is presented:

| Breakdown according to Age            |     |     |     |     |  |  |
|---------------------------------------|-----|-----|-----|-----|--|--|
| <30 years 30-50 years >50 years Total |     |     |     |     |  |  |
|