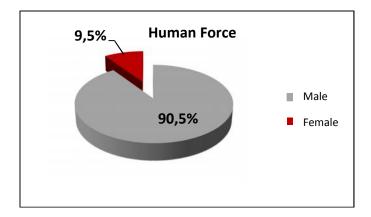

on process for each employee in annual basis.
- The opportunity of employees to participate in general and special training sessions depending on their duties as well as the personal development and promotion plan.
- The assurance of the integrity of employees and the transparency with regard to the acceptance of bonuses, gifts and special invitations.

The Group for the year 2016 focused on the following matters:

- Employment and integration
- Training and development of personnel
- Hygiene and Safety

In total, Thrace Plastics Group employed **1,708** people in year 2016 of which **895** concerned the Greek companies of the Group.

The breakdown of employees concerning the Greek companies of the Group for the fiscal year 2016 is presented below:



# Breakdown of Employees per Gender.



Below, the breakdown of employees among the areas of Production, Administration and Sales is presented:









The following table presents the breakdown according to the employment relation (regular and seasonal employees)

| Employment Relation    |                 |    |     |  |  |  |
|------------------------|-----------------|----|-----|--|--|--|
| Regular Seasonal Total |                 |    |     |  |  |  |
| Male                   | 774             | 36 | 810 |  |  |  |
| Female                 | 39 49 <b>88</b> |    |     |  |  |  |
| Total 810 85 898       |                 |    |     |  |  |  |

Below the breakdown of employees according to the age is presented:

| Breakdown according to Age            |     |     |     |     |  |  |
|--------------------------------------