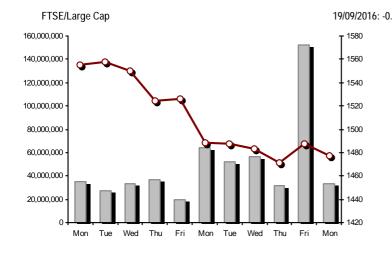

| Athex Indices                                  |            |            |         |        |          |          |          |          |             |
|------------------------------------------------|------------|------------|---------|--------|----------|----------|----------|----------|-------------|
| Index name                                     | 19/09/2016 | 16/09/2016 | pts.    | %      | Min      | Мах      | Year min | Year max | Year change |
| Athex Composite Share Price Index              | 557.47 Œ   | 559.50     | -2.03   | -0.36% | 557.06   | 563.02   | 420.82   | 658.99   | -11.70% Œ   |
| FTSE/Athex Large Cap                           | 1,477.06 Œ | 1,487.46   | -10.40  | -0.70% | 1,476.80 | 1,499.37 | 1,075.20 | 1,868.90 | -19.44% Œ   |
| FTSE/Athex Mid Cap Index                       | 720.66 Œ   | 721.10     | -0.44   | -0.06% | 716.42   | 724.34   | 515.21   | 820.16   | -11.73% Œ   |
| FTSE/ATHEX-CSE Banking Index                   | 473.28 Œ   | 475.89     | -2.61   | -0.55% | 472.76   | 491.13   | 271.40   | 938.40   | -46.94% Œ   |
| FTSE/ATHEX Global Traders Index Plus           | 1,327.82 # | 1,318.68   | 9.14    | 0.69%  | 1,318.68 | 1,329.72 | 1,031.55 | 1,388.54 | 4.17% #     |
| FTSE/ATHEX Global Traders Index                | 1,443.97 Œ | 1,454.52   | -10.55  | -0.73% | 1,439.25 | 1,454.52 | 1,129.41 | 1,579.62 | 1.21% #     |
| FTSE/ATHEX Mid & Small Cap Factor-Weighted Ind | 1,203.46 # | 1,203.17   | 0.29    | 0.02%  | 1,196.32 | 1,211.14 | 1,066.64 | 1,261.08 | -4.15% Œ    |
| Greece & Turkey 30 Price Index                 | 454.04 #   | 446.50     | 7.54    | 1.69%  | 450.13   | 454.45   | 396.10   | 527.12   | -2.19% Œ    |
| ATHEX Mid & SmallCap Price Index               | 2,102.77 Œ | 2,104.70   | -1.93   | -0.09% | 2,077.16 | 2,112.44 | 1,848.24 | 2,213.61 | -3.19% Œ    |
| FTSE/Athex Market Index                        | 363.49 Œ   | 365.98     | -2.49   | -0.68% | 363.40   | 368.84   | 265.17   | 457.53   | -19.22% Œ   |
| FTSE Med Index                                 | 4,764.84 # | 4,738.26   | 26.57   | 0.56%  |          |          | 4,396.47 | 5,530.53 | -13.84% Œ   |
| Athex Composite Index Total Return Index       | 846.55 Œ   | 849.63     | -3.08   | -0.36% | 845.93   | 854.98   | 626.16   | 986.51   | -9.88% Œ    |
| FTSE/Athex Large Cap Total Return              | 2,080.11 Œ | 2,094.75   | -14.64  | -0.70% |          |          | 1,574.40 | 2,572.00 | -17.75% Œ   |
| FTSE/ATHEX Large Cap Net Total Return          | 620.48 Œ   | 624.85     | -4.37   | -0.70% | 620.37   | 629.85   | 443.06   | 773.01   | -17.87% Œ   |
| FTSE/Athex Mid Cap Total Return                | 888.52 Œ   | 889.07     | -0.55   | -0.06% |          |          | 669.55   | 1,008.35 | -11.48% Œ   |
| FTSE/ATHEX-CSE Banking Total Return Index      | 452.25 Œ   | 454.74     | -2.49   | -0.55% |          |          | 318.40   | 895.04   | -48.01% Œ   |
| Greece & Turkey 30 Total Return Index          | 565.05 Œ   | 568.52     | -3.47   | -0.61% |          |          | 0.00     | 660.49   | -1.85% Œ    |
| Hellenic Mid & Small Cap Index                 | 705.63 Œ   | 708.44     | -2.81   | -0.40% | 703.10   | 710.04   | 560.15   | 786.32   | -1.39% Œ    |
| FTSE/Athex Banks                               | 625.31 Œ   | 628.77     | -3.46   | -0.55% | 624.63   | 648.91   | 358.60   | 1,239.80 | -46.94% Œ   |
| FTSE/Athex Financial Services                  | 872.04 #   | 868.22     | 3.82    | 0.44%  | 868.22   | 890.42   | 634.69   | 1,179.09 | -10.46% Œ   |
| FTSE/Athex Industrial Goods & Services         | 1,485.46 Œ | 1,498.74   | -13.28  | -0.89% | 1,485.46 | 1,513.43 | 1,369.56 | 1,844.00 | -18.59% Œ   |
| FTSE/Athex Retail                              | 3,160.45 # | 3,078.63   | 81.82   | 2.66%  | 3,078.63 | 3,198.44 | 1,826.41 | 3,252.50 | 25.11% #    |
| FTSE/ATHEX Real Estate                         | 2,410.71 Œ | 2,431.96   | -21.25  | -0.87% | 2,391.70 | 2,432.03 | 2,154.15 | 2,621.31 | -0.39% Œ    |
| FTSE/Athex Personal & Household Goods          | 5,750.90 Œ | 5,869.17   | -118.27 | -2.02% | 5,694.62 | 5,869.17 | 4,433.32 | 6,333.20 | 13.58% #    |
| FTSE/Athex Food & Beverage                     | 7,369.58 Œ | 7,377.03   | -7.45   | -0.10% | 7,351.01 | 7,425.50 | 5,952.97 | 7,618.90 | -0.10% Œ    |
| FTSE/Athex Basic Resources                     | 1,667.30 Œ | 1,693.69   | -26.39  | -1.56% | 1,645.30 | 1,693.69 | 1,200.24 | 1,997.24 | 1.99% #     |
| FTSE/Athex Construction & Materials            | 2,095.25 # | 2,085.80   | 9.45    | 0.45%  | 2,076.95 | 2,109.72 | 1,500.04 | 2,343.14 | 11.55% #    |
| FTSE/Athex Oil & Gas                           | 2,300.11 # | 2,294.85   | 5.26    | 0.23%  | 2,293.12 | 2,330.41 | 1,860.37 | 2,657.42 | -4.64% Œ    |
| FTSE/Athex Chemicals                           | 7,496.32 # | 7,397.68   | 98.64   | 1.33%  | 7,397.68 | 7,496.32 | 6,190.46 | 7,792.22 | 10.04% #    |
| FTSE/Athex Media                               | 1,519.06 Œ | 1,581.49   | -62.43  | -3.95% | 1,519.06 | 1,581.49 | 1,290.16 | 2,247.37 | 2.82% #     |
| FTSE/Athex Travel & Leisure                    | 1,326.09 Œ | 1,357.38   | -31.29  | -2.31% | 1,326.09 | 1,357.38 | 982.74   | 1,426.44 | -6.93% Œ    |
| FTSE/Athex Technology                          | 644.80 Œ   | 647.33     | -2.53   | -0.39% | 641.72   | 651.19   | 489.05   | 654.96   | 12.73% #    |
| FTSE/Athex Telecommunications                  | 2,191.05 Œ | 2,235.09   | -44.04  | -1.97% | 2,185.54 | 2,235.09 | 1,802.93 | 2,669.99 | -13.85% Œ   |
| FTSE/Athex Utilities                           | 1,441.04 Œ | 1,450.81   | -9.77   | -0.67% | 1,419.41 | 1,450.81 | 1,136.34 | 1,734.68 | -13.99% Œ   |
| Athex All Share Index                          | 139.75 Œ   | 140.49     | -0.74   | -0.53% | 139.75   | 139.75   | 113.39   | 165.22   | -15.01% Œ   |
| Hellenic Corporate Bond Index                  | 106.79 #   | 106.74     | 0.05    | 0.05%  |          |          | 96.90    | 107.30   | 6.28% #     |
| Hellenic Corporate Bond Price Index            | 96.83 #    | 96.80      | 0.03    | 0.03%  |          |          | 90.43    | 97.44    | 2.20% #     |