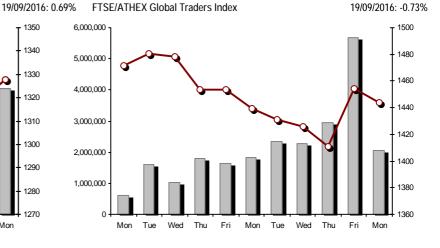

| Athex Indices                                  |            |            |         |        |          |          |          |          |             |
|------------------------------------------------|------------|------------|---------|--------|----------|----------|----------|----------|-------------|
| Index name                                     | 19/09/2016 | 16/09/2016 | pts.    | %      | Min      | Мах      | Year min | Year max | Year change |
| Athex Composite Share Price Index              | 557.47 Œ   | 559.50     | -2.03   | -0.36% | 557.06   | 563.02   | 420.82   | 658.99   | -11.70% Œ   |
| FTSE/Athex Large Cap                           | 1,477.06 Œ | 1,487.46   | -10.40  | -0.70% | 1,476.80 | 1,499.37 | 1,075.20 | 1,868.90 | -19.44% Œ   |
| FTSE/Athex Mid Cap Index                       | 720.66 Œ   | 721.10     | -0.44   | -0.06% | 716.42   | 724.34   | 515.21   | 820.16   | -11.73% Œ   |
| FTSE/ATHEX-CSE Banking Index                   | 473.28 Œ   | 475.89     | -2.61   | -0.55% | 472.76   | 491.13   | 271.40   | 938.40   | -46.94% Œ   |
| FTSE/ATHEX Global Traders Index Plus           | 1,327.82 # | 1,318.68   | 9.14    | 0.69%  | 1,318.68 | 1,329.72 | 1,031.55 | 1,388.54 | 4.17% #     |
| FTSE/ATHEX Global Traders Index                | 1,443.97 Œ | 1,454.52   | -10.55  | -0.73% | 1,439.25 | 1,454.52 | 1,129.41 | 1,579.62 | 1.21% #     |
| FTSE/ATHEX Mid & Small Cap Factor-Weighted Ind | 1,203.46 # | 1,203.17   | 0.29    | 0.02%  | 1,196.32 | 1,211.14 | 1,066.64 | 1,261.08 | -4.15% Œ    |
| Greece & Turkey 30 Price Index                 | 454.04 #   | 446.50     | 7.54    | 1.69%  | 450.13   | 454.45   | 396.10   | 527.12   | -2.19% Œ    |
| ATHEX Mid & SmallCap Price Index               | 2,102.77 Œ | 2,104.70   | -1.93   | -0.09% | 2,077.16 | 2,112.44 | 1,848.24 | 2,213.61 | -3.19% Œ    |
| FTSE/Athex Market Index                        | 363.49 Œ   | 365.98     | -2.49   | -0.68% | 363.40   | 368.84   | 265.17   | 457.53   | -19.22% Œ   |
| FTSE Med Index                                 | 4,764.84 # | 4,738.26   | 26.57   | 0.56%  |          |          | 4,396.47 | 5,530.53 | -13.84% Œ   |
| Athex Composite Index Total Return Index       | 846.55 Œ   | 849.63     | -3.08   | -0.36% | 845.93   | 854.98   | 626.16   | 986.51   | -9.88% Œ    |
| FTSE/Athex Large Cap Total Return              | 2,080.11 Œ | 2,094.75   | -14.64  | -0.70% |          |          | 1,574.40 | 2,572.00 | -17.75% Œ   |
| FTSE/ATHEX Large Cap Net Total Return          | 620.48 Œ   | 624.85     | -4.37   | -0.70% | 620.37   | 629.85   | 443.06   | 773.01   | -17.87% Œ   |
| FTSE/Athex Mid Cap Total Return                | 888.52 Œ   | 889.07     | -0.55   | -0.06% |          |          | 669.55   | 1,008.35 | -11.48% Œ   |
| FTSE/ATHEX-CSE Banking Total Return Index      | 452.25 Œ   | 454.74     | -2.49   | -0.55% |          |          | 318.40   | 895.04   | -48.01% Œ   |
| Greece & Turkey 30 Total Return Index          | 565.05 Œ   | 568.52     | -3.47   | -0.61% |          |          | 0.00     | 660.49   | -1.85% Œ    |
| Hellenic Mid & Small Cap Index                 | 705.63 Œ   | 708.44     | -2.81   | -0.40% | 703.10   | 710.04   | 560.15   | 786.32   | -1.39% Œ    |
| FTSE/Athex Banks                               | 625.31 Œ   | 628.77     | -3.46   | -0.55% | 624.63   | 648.91   | 358.60   | 1,239.80 | -46.94% Œ   |
| FTSE/Athex Financial Services                  | 872.04 #   | 868.22     | 3.82    | 0.44%  | 868.22   | 890.42   | 634.69   | 1,179.09 | -10.46% Œ   |
| FTSE/Athex Industrial Goods & Services         | 1,485.46 Œ | 1,498.74   | -13.28  | -0.89% | 1,485.46 | 1,513.43 | 1,369.56 | 1,844.00 | -18.59% Œ   |
| FTSE/Athex Retail                              | 3,160.45 # | 3,078.63   | 81.82   | 2.66%  | 3,078.63 | 3,198.44 | 1,826.41 | 3,252.50 | 25.11% #    |
| FTSE/ATHEX Real Estate                         | 2,410.71 Œ | 2,431.96   | -21.25  | -0.87% | 2,391.70 | 2,432.03 | 2,154.15 | 2,621.31 | -0.39% Œ    |
| FTSE/Athex Personal & Household Goods          | 5,750.90 Œ | 5,869.17   | -118.27 | -2.02% | 5,694.62 | 5,869.17 | 4,433.32 | 6,333.20 | 13.58% #    |
| FTSE/Athex Food & Beverage                     | 7,369.58 Œ | 7,377.03   | -7.45   | -0.10% | 7,351.01 | 7,425.50 | 5,952.97 | 7,618.90 | -0.10% Œ    |
| FTSE/Athex Basic Resources                     | 1,667.30 Œ | 1,693.69   | -26.39  | -1.56% | 1,645.30 | 1,693.69 | 1,200.24 | 1,997.24 | 1.99% #     |
| FTSE/Athex Construction & Materials            | 2,095.25 # | 2,085.80   | 9.45    | 0.45%  | 2,076.95 | 2,109.72 | 1,500.04 | 2,343.14 | 11.55% #    |
| FTSE/Athex Oil & Gas                           | 2,300.11 # | 2,294.85   | 5.26    | 0.23%  | 2,293.12 | 2,330.41 | 1,860.37 | 2,657.42 | -4.64% Œ    |
| FTSE/Athex Chemicals                           | 7,496.32 # | 7,397.68   | 98.64   | 1.33%  | 7,397.68 | 7,496.32 | 6,190.46 | 7,792.22 | 10.04% #    |
| FTSE/Athex Media                               | 1,519.06 Œ | 1,581.49   | -62.43  | -3.95% | 1,519.06 | 1,581.49 | 1,290.16 | 2,247.37 | 2.82% #     |
| FTSE/Athex Travel & Leisure                    | 1,326.09 Œ | 1,357.38   | -31.29  | -2.31% | 1,326.09 | 1,357.38 | 982.74   | 1,426.44 | -6.93% Œ    |
| FTSE/Athex Technology                          | 644.80 Œ   | 647.33     | -2.53   | -0.39% | 641.72   | 651.19   | 489.05   | 654.96   | 12.73% #    |
| FTSE/Athex Telecommunications                  | 2,191.05 Œ | 2,235.09   | -44.04  | -1.97% | 2,185.54 | 2,235.09 | 1,802.93 | 2,669.99 | -13.85% Œ   |
| FTSE/Athex Utilities                           | 1,441.04 Œ | 1,450.81   | -9.77   | -0.67% | 1,419.41 | 1,450.81 | 1,136.34 | 1,734.68 | -13.99% Œ   |
| Athex All Share Index                          | 139.75 Œ   | 140.49     | -0.74   | -0.53% | 139.75   | 139.75   | 113.39   | 165.22   | -15.01% Œ   |
| Hellenic Corporate Bond Index                  | 106.79 #   | 106.74     | 0.05    | 0.05%  |          |          | 96.90    | 107.30   | 6.28% #     |
| Hellenic Corporate Bond Price Index            | 96.83 #    | 96.80      | 0.03    | 0.03%  |          |          | 90.43    | 97.44    | 2.20% #     |

#### Athex Indices

FTSE/ATHEX Global Traders Index Plus

FTSE/ATHEX Mid & Small Cap Factor-Weighted Index

19/09/2016: 0.02%

Hellenic Exchanges – Athens Stock Exchange S.A.

Indices volume of transactions

Section 1: Statistical Figures of Securities, Derivatives and Lending