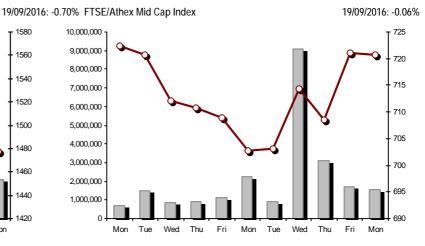

| Athex Indices                                  |            |            |         |        |          |          |          |          |             |
|------------------------------------------------|------------|------------|---------|--------|----------|----------|----------|----------|-------------|
| Index name                                     | 19/09/2016 | 16/09/2016 | pts.    | %      | Min      | Мах      | Year min | Year max | Year change |
| Athex Composite Share Price Index              | 557.47 Œ   | 559.50     | -2.03   | -0.36% | 557.06   | 563.02   | 420.82   | 658.99   | -11.70% Œ   |
| FTSE/Athex Large Cap                           | 1,477.06 Œ | 1,487.46   | -10.40  | -0.70% | 1,476.80 | 1,499.37 | 1,075.20 | 1,868.90 | -19.44% Œ   |
| FTSE/Athex Mid Cap Index                       | 720.66 Œ   | 721.10     | -0.44   | -0.06% | 716.42   | 724.34   | 515.21   | 820.16   | -11.73% Œ   |
| FTSE/ATHEX-CSE Banking Index                   | 473.28 Œ   | 475.89     | -2.61   | -0.55% | 472.76   | 491.13   | 271.40   | 938.40   | -46.94% Œ   |
| FTSE/ATHEX Global Traders Index Plus           | 1,327.82 # | 1,318.68   | 9.14    | 0.69%  | 1,318.68 | 1,329.72 | 1,031.55 | 1,388.54 | 4.17% #     |
| FTSE/ATHEX Global Traders Index                | 1,443.97 Œ | 1,454.52   | -10.55  | -0.73% | 1,439.25 | 1,454.52 | 1,129.41 | 1,579.62 | 1.21% #     |
| FTSE/ATHEX Mid & Small Cap Factor-Weighted Ind | 1,203.46 # | 1,203.17   | 0.29    | 0.02%  | 1,196.32 | 1,211.14 | 1,066.64 | 1,261.08 | -4.15% Œ    |
| Greece & Turkey 30 Price Index                 | 454.04 #   | 446.50     | 7.54    | 1.69%  | 450.13   | 454.45   | 396.10   | 527.12   | -2.19% Œ    |
| ATHEX Mid & SmallCap Price Index               | 2,102.77 Œ | 2,104.70   | -1.93   | -0.09% | 2,077.16 | 2,112.44 | 1,848.24 | 2,213.61 | -3.19% Œ    |
| FTSE/Athex Market Index                        | 363.49 Œ   | 365.98     | -2.49   | -0.68% | 363.40   | 368.84   | 265.17   | 457.53   | -19.22% Œ   |
| FTSE Med Index                                 | 4,764.84 # | 4,738.26   | 26.57   | 0.56%  |          |          | 4,396.47 | 5,530.53 | -13.84% Œ   |
| Athex Composite Index Total Return Index       | 846.55 Œ   | 849.63     | -3.08   | -0.36% | 845.93   | 854.98   | 626.16   | 986.51   | -9.88% Œ    |
| FTSE/Athex Large Cap Total Return              | 2,080.11 Œ | 2,094.75   | -14.64  | -0.70% |          |          | 1,574.40 | 2,572.00 | -17.75% Œ   |
| FTSE/ATHEX Large Cap Net Total Return          | 620.48 Œ   | 624.85     | -4.37   | -0.70% | 620.37   | 629.85   | 443.06   | 773.01   | -17.87% Œ   |
| FTSE/Athex Mid Cap Total Return                | 888.52 Œ   | 889.07     | -0.55   | -0.06% |          |          | 669.55   | 1,008.35 | -11.48% Œ   |
| FTSE/ATHEX-CSE Banking Total Return Index      | 452.25 Œ   | 454.74     | -2.49   | -0.55% |          |          | 318.40   | 895.04   | -48.01% Œ   |
| Greece & Turkey 30 Total Return Index          | 565.05 Œ   | 568.52     | -3.47   | -0.61% |          |          | 0.00     | 660.49   | -1.85% Œ    |
| Hellenic Mid & Small Cap Index                 | 705.63 Œ   | 708.44     | -2.81   | -0.40% | 703.10   | 710.04   | 560.15   | 786.32   | -1.39% Œ    |
| FTSE/Athex Banks                               | 625.31 Œ   | 628.77     | -3.46   | -0.55% | 624.63   | 648.91   | 358.60   | 1,239.80 | -46.94% Œ   |
| FTSE/Athex Financial Services                  | 872.04 #   | 868.22     | 3.82    | 0.44%  | 868.22   | 890.42   | 634.69   | 1,179.09 | -10.46% Œ   |
| FTSE/Athex Industrial Goods & Services         | 1,485.46 Œ | 1,498.74   | -13.28  | -0.89% | 1,485.46 | 1,513.43 | 1,369.56 | 1,844.00 | -18.59% Œ   |
| FTSE/Athex Retail                              | 3,160.45 # | 3,078.63   | 81.82   | 2.66%  | 3,078.63 | 3,198.44 | 1,826.41 | 3,252.50 | 25.11% #    |
| FTSE/ATHEX Real Estate                         | 2,410.71 Œ | 2,431.96   | -21.25  | -0.87% | 2,391.70 | 2,432.03 | 2,154.15 | 2,621.31 | -0.39% Œ    |
| FTSE/Athex Personal & Household Goods          | 5,750.90 Œ | 5,869.17   | -118.27 | -2.02% | 5,694.62 | 5,869.17 | 4,433.32 | 6,333.20 | 13.58% #    |
| FTSE/Athex Food & Beverage                     | 7,369.58 Œ | 7,377.03   | -7.45   | -0.10% | 7,351.01 | 7,425.50 | 5,952.97 | 7,618.90 | -0.10% Œ    |
| FTSE/Athex Basic Resources                     | 1,667.30 Œ | 1,693.69   | -26.39  | -1.56% | 1,645.30 | 1,693.69 | 1,200.24 | 1,997.24 | 1.99% #     |
| FTSE/Athex Construction & Materials            | 2,095.25 # | 2,085.80   | 9.45    | 0.45%  | 2,076.95 | 2,109.72 | 1,500.04 | 2,343.14 | 11.55% #    |
| FTSE/Athex Oil & Gas                           | 2,300.11 # | 2,294.85   | 5.26    | 0.23%  | 2,293.12 | 2,330.41 | 1,860.37 | 2,657.42 | -4.64% Œ    |
| FTSE/Athex Chemicals                           | 7,496.32 # | 7,397.68   | 98.64   | 1.33%  | 7,397.68 | 7,496.32 | 6,190.46 | 7,792.22 | 10.04% #    |
| FTSE/Athex Media                               | 1,519.06 Œ | 1,581.49   | -62.43  | -3.95% | 1,519.06 | 1,581.49 | 1,290.16 | 2,247.37 | 2.82% #     |
| FTSE/Athex Travel & Leisure                    | 1,326.09 Œ | 1,357.38   | -31.29  | -2.31% | 1,326.09 | 1,357.38 | 982.74   | 1,426.44 | -6.93% Œ    |
| FTSE/Athex Technology                          | 644.80 Œ   | 647.33     | -2.53   | -0.39% | 641.72   | 651.19   | 489.05   | 654.96   | 12.73% #    |
| FTSE/Athex Telecommunications                  | 2,191.05 Œ | 2,235.09   | -44.04  | -1.97% | 2,185.54 | 2,235.09 | 1,802.93 | 2,669.99 | -13.85% Œ   |
| FTSE/Athex Utilities                           | 1,441.04 Œ | 1,450.81   | -9.77   | -0.67% | 1,419.41 | 1,450.81 | 1,136.34 | 1,734.68 | -13.99% Œ   |
| Athex All Share Index                          | 139.75 Œ   | 140.49     | -0.74   | -0.53% | 139.75   | 139.75   | 113.39   | 165.22   | -15.01% Œ   |
| Hellenic Corporate Bond Index                  | 106.79 #   | 106.74     | 0.05    | 0.05%  |          |          | 96.90    | 107.30   | 6.28% #     |
| Hellenic Corporate Bond Price Index            | 96.83 #    | 96.80      | 0.03    | 0.03%  |          |          | 90.43    | 97.44    | 2.20% #     |