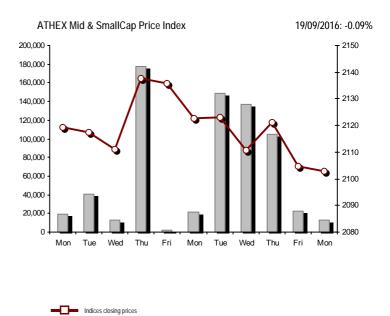

| Athex Indices                                  |            |            |         |        |          |          |          |          |             |
|------------------------------------------------|------------|------------|---------|--------|----------|----------|----------|----------|-------------|
| Index name                                     | 19/09/2016 | 16/09/2016 | pts.    | %      | Min      | Мах      | Year min | Year max | Year change |
| Athex Composite Share Price Index              | 557.47 Œ   | 559.50     | -2.03   | -0.36% | 557.06   | 563.02   | 420.82   | 658.99   | -11.70% Œ   |
| FTSE/Athex Large Cap                           | 1,477.06 Œ | 1,487.46   | -10.40  | -0.70% | 1,476.80 | 1,499.37 | 1,075.20 | 1,868.90 | -19.44% Œ   |
| FTSE/Athex Mid Cap Index                       | 720.66 Œ   | 721.10     | -0.44   | -0.06% | 716.42   | 724.34   | 515.21   | 820.16   | -11.73% Œ   |
| FTSE/ATHEX-CSE Banking Index                   | 473.28 Œ   | 475.89     | -2.61   | -0.55% | 472.76   | 491.13   | 271.40   | 938.40   | -46.94% Œ   |
| FTSE/ATHEX Global Traders Index Plus           | 1,327.82 # | 1,318.68   | 9.14    | 0.69%  | 1,318.68 | 1,329.72 | 1,031.55 | 1,388.54 | 4.17% #     |
| FTSE/ATHEX Global Traders Index                | 1,443.97 Œ | 1,454.52   | -10.55  | -0.73% | 1,439.25 | 1,454.52 | 1,129.41 | 1,579.62 | 1.21% #     |
| FTSE/ATHEX Mid & Small Cap Factor-Weighted Ind | 1,203.46 # | 1,203.17   | 0.29    | 0.02%  | 1,196.32 | 1,211.14 | 1,066.64 | 1,261.08 | -4.15% Œ    |
| Greece & Turkey 30 Price Index                 | 454.04 #   | 446.50     | 7.54    | 1.69%  | 450.13   | 454.45   | 396.10   | 527.12   | -2.19% Œ    |
| ATHEX Mid & SmallCap Price Index               | 2,102.77 Œ | 2,104.70   | -1.93   | -0.09% | 2,077.16 | 2,112.44 | 1,848.24 | 2,213.61 | -3.19% Œ    |
| FTSE/Athex Market Index                        | 363.49 Œ   | 365.98     | -2.49   | -0.68% | 363.40   | 368.84   | 265.17   | 457.53   | -19.22% Œ   |
| FTSE Med Index                                 | 4,764.84 # | 4,738.26   | 26.57   | 0.56%  |          |          | 4,396.47 | 5,530.53 | -13.84% Œ   |
| Athex Composite Index Total Return Index       | 846.55 Œ   | 849.63     | -3.08   | -0.36% | 845.93   | 854.98   | 626.16   | 986.51   | -9.88% Œ    |
| FTSE/Athex Large Cap Total Return              | 2,080.11 Œ | 2,094.75   | -14.64  | -0.70% |          |          | 1,574.40 | 2,572.00 | -17.75% Œ   |
| FTSE/ATHEX Large Cap Net Total Return          | 620.48 Œ   | 624.85     | -4.37   | -0.70% | 620.37   | 629.85   | 443.06   | 773.01   | -17.87% Œ   |
| FTSE/Athex Mid Cap Total Return                | 888.52 Œ   | 889.07     | -0.55   | -0.06% |          |          | 669.55   | 1,008.35 | -11.48% Œ   |
| FTSE/ATHEX-CSE Banking Total Return Index      | 452.25 Œ   | 454.74     | -2.49   | -0.55% |          |          | 318.40   | 895.04   | -48.01% Œ   |
| Greece & Turkey 30 Total Return Index          | 565.05 Œ   | 568.52     | -3.47   | -0.61% |          |          | 0.00     | 660.49   | -1.85% Œ    |
| Hellenic Mid & Small Cap Index                 | 705.63 Œ   | 708.44     | -2.81   | -0.40% | 703.10   | 710.04   | 560.15   | 786.32   | -1.39% Œ    |
| FTSE/Athex Banks                               | 625.31 Œ   | 628.77     | -3.46   | -0.55% | 624.63   | 648.91   | 358.60   | 1,239.80 | -46.94% Œ   |
| FTSE/Athex Financial Services                  | 872.04 #   | 868.22     | 3.82    | 0.44%  | 868.22   | 890.42   | 634.69   | 1,179.09 | -10.46% Œ   |
| FTSE/Athex Industrial Goods & Services         | 1,485.46 Œ | 1,498.74   | -13.28  | -0.89% | 1,485.46 | 1,513.43 | 1,369.56 | 1,844.00 | -18.59% Œ   |
| FTSE/Athex Retail                              | 3,160.45 # | 3,078.63   | 81.82   | 2.66%  | 3,078.63 | 3,198.44 | 1,826.41 | 3,252.50 | 25.11% #    |
| FTSE/ATHEX Real Estate                         | 2,410.71 Œ | 2,431.96   | -21.25  | -0.87% | 2,391.70 | 2,432.03 | 2,154.15 | 2,621.31 | -0.39% Œ    |
| FTSE/Athex Personal & Household Goods          | 5,750.90 Œ | 5,869.17   | -118.27 | -2.02% | 5,694.62 | 5,869.17 | 4,433.32 | 6,333.20 | 13.58% #    |
| FTSE/Athex Food & Beverage                     | 7,369.58 Œ | 7,377.03   | -7.45   | -0.10% | 7,351.01 | 7,425.50 | 5,952.97 | 7,618.90 | -0.10% Œ    |
| FTSE/Athex Basic Resources                     | 1,667.30 Œ | 1,693.69   | -26.39  | -1.56% | 1,645.30 | 1,693.69 | 1,200.24 | 1,997.24 | 1.99% #     |
| FTSE/Athex Construction & Materials            | 2,095.25 # | 2,085.80   | 9.45    | 0.45%  | 2,076.95 | 2,109.72 | 1,500.04 | 2,343.14 | 11.55% #    |
| FTSE/Athex Oil & Gas                           | 2,300.11 # | 2,294.85   | 5.26    | 0.23%  | 2,293.12 | 2,330.41 | 1,860.37 | 2,657.42 | -4.64% Œ    |
| FTSE/Athex Chemicals                           | 7,496.32 # | 7,397.68   | 98.64   | 1.33%  | 7,397.68 | 7,496.32 | 6,190.46 | 7,792.22 | 10.04% #    |
| FTSE/Athex Media                               | 1,519.06 Œ | 1,581.49   | -62.43  | -3.95% | 1,519.06 | 1,581.49 | 1,290.16 | 2,247.37 | 2.82% #     |
| FTSE/Athex Travel & Leisure                    | 1,326.09 Œ | 1,357.38   | -31.29  | -2.31% | 1,326.09 | 1,357.38 | 982.74   | 1,426.44 | -6.93% Œ    |
| FTSE/Athex Technology                          | 644.80 Œ   | 647.33     | -2.53   | -0.39% | 641.72   | 651.19   | 489.05   | 654.96   | 12.73% #    |
| FTSE/Athex Telecommunications                  | 2,191.05 Œ | 2,235.09   | -44.04  | -1.97% | 2,185.54 | 2,235.09 | 1,802.93 | 2,669.99 | -13.85% Œ   |
| FTSE/Athex Utilities                           | 1,441.04 Œ | 1,450.81   | -9.77   | -0.67% | 1,419.41 | 1,450.81 | 1,136.34 | 1,734.68 | -13.99% Œ   |
| Athex All Share Index                          | 139.75 Œ   | 140.49     | -0.74   | -0.53% | 139.75   | 139.75   | 113.39   | 165.22   | -15.01% Œ   |
| Hellenic Corporate Bond Index                  | 106.79 #   | 106.74     | 0.05    | 0.05%  |          |          | 96.90    | 107.30   | 6.28% #     |
| Hellenic Corporate Bond Price Index            | 96.83 #    | 96.80      | 0.03    | 0.03%  |          |          | 90.43    | 97.44    | 2.20% #     |

#### Athex Indices

FTSE/ATHEX Global Traders Index Plus

FTSE/ATHEX Mid & Small Cap Factor-Weighted Index

19/09/2016: 0.02%

Hellenic Exchanges – Athens Stock Exchange S.A.

Indices volume of transactions

Section 1: Statistical Figures of Securities, Derivatives and Lending