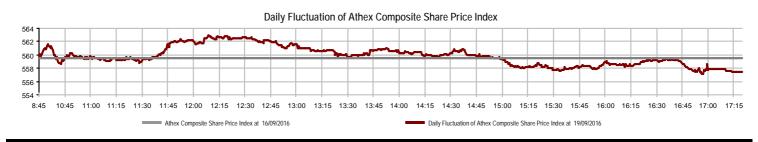

#### Summary of Markets

Securities' Transactions Value with Block Trades Method 6-1 (thou.  ${\ensuremath{\in}}$  ) Athex Composite Share Price Index | % daily chng 

| Athex Capitalisation (mill. €) **:                                                              | 39,554.73   |         | Derivatives Total Open Interest                        | 250,689   |         |
|-------------------------------------------------------------------------------------------------|-------------|---------|--------------------------------------------------------|-----------|---------|
| Daily change: mill. €   %                                                                       | -353.95     | -0.89%  | in Index Futures   % daily chng                        | 5,616     | -22.67% |
| Yearly Avg Capitalisation: mill. ${\ensuremath{\in}} \mid {\ensuremath{\%}}$ chng prev year Avg | 40,677.21   | -6.82%  | in Stock Futures   % daily chng                        | 243,295   | -22.06% |
| Athex Composite Share Price Index   % daily chng                                                | 557.47      | -0.36%  | in Index Options   % daily chng                        | 1,249     | -55.80% |
| Athex Composite Share Price Index Capitalisation (mill. $\in$ )                                 | 35,193.65   |         | in Stock Options   % daily chng                        | 529       | -31.65% |
| Daily change (mill. €)                                                                          | -213.16     |         |                                                        |           |         |
| Securities' Transactions Value with Block Trades Method 6-1 (                                   | 27,928.38   |         | Derivatives Contracts Volume:                          | 27,238    | В       |
| Daily change: %                                                                                 | -111,874.30 | -80.02% | Daily change: pieces   %                               | -138,417  | -83.56% |
| YtD Avg Trans. Value: thou. $\in  $ % chng prev year Avg                                        | 64,525.29   | -24.60% | YtD Avg Derivatives Contracts % chng prev year Avg     | 62,938    | -4.22%  |
| Blocks Transactions Value of Method 6-1 (thou. €)                                               | 3,819.70    |         | Derivatives Trades Number:                             | 1,340     |         |
| Blocks Transactions Value of Method 6-2 & 6-3 (thou. €)                                         | 0.00        |         | Daily change: number   %                               | -2,732    | -67.09% |
| Bonds Transactions Value (thou.€)                                                               | 0.00        |         | YtD Avg Derivatives Trades number % chng prev year Avg | 2,664     | -18.47% |
| Securities' Transactions Volume with Block Trades Method 6-1                                    | (th 36,176. | 35      | Lending Total Open Interest                            | 1,386,663 |         |
| Daily change: thou. pieces   %                                                                  | -119,772.56 | -76.80% | Daily change: pieces   %                               | 14,240    | 1.04%   |
| YtD Avg Volume: % chng prev year Avg                                                            | 105,658.88  | -45.13% | Lending Volume (Multilateral/Bilateral)                | 114,140   |         |
| Blocks Transactions Volume of Method 6-1 (thou. Pieces)                                         | 3,259.14    |         | Daily change: pieces   %                               | 72,450    | 173.78% |
| Blocks Transactions Volume of Method 6-2 & 6-3 (thou. Pieces                                    | 0.00        |         | Multilateral Lending                                   | 14,240    |         |
| Bonds Transactions Volume                                                                       | 0.00        |         | Bilateral Lending                                      | 99,900    |         |
| Securities' Trades Number with Block Trades Method 6-1                                          | 10,24       | 17      | Lending Trades Number:                                 | 20        |         |
| Daily change: number   %                                                                        | -10,494     | -50.60% | Daily change: %                                        | -3        | -13.04% |
| YtD Avg Derivatives Trades number % chng prev year Avg                                          | 20,144      | -25.37% | Multilateral Lending Trades Number                     | 16        |         |
| Number of Blocks Method 6-1                                                                     | 7           |         | <b>v</b>                                               | 4         |         |
| Number of Blocks Method 6-2 & 6-3                                                               | 0           |         | Bilateral Lending Trades Number                        | 4         |         |
| Number of Bonds Transactions                                                                    | 0           |         |                                                        |           |         |

| Athex Indices                                  |            |            |         |        |          |          |          |          |             |
|------------------------------------------------|------------|------------|---------|--------|----------|----------|----------|----------|-------------|
| Index name                                     | 19/09/2016 | 16/09/2016 | pts.    | %      | Min      | Мах      | Year min | Year max | Year change |
| Athex Composite Share Price Index              | 557.47 Œ   | 559.50     | -2.03   | -0.36% | 557.06   | 563.02   | 420.82   | 658.99   | -11.70% Œ   |
| FTSE/Athex Large Cap                           | 1,477.06 Œ | 1,487.46   | -10.40  | -0.70% | 1,476.80 | 1,499.37 | 1,075.20 | 1,868.90 | -19.44% Œ   |
| FTSE/Athex Mid Cap Index                       | 720.66 Œ   | 721.10     | -0.44   | -0.06% | 716.42   | 724.34   | 515.21   | 820.16   | -11.73% Œ   |
| FTSE/ATHEX-CSE Banking Index                   | 473.28 Œ   | 475.89     | -2.61   | -0.55% | 472.76   | 491.13   | 271.40   | 938.40   | -46.94% Œ   |
| FTSE/ATHEX Global Traders Index Plus           | 1,327.82 # | 1,318.68   | 9.14    | 0.69%  | 1,318.68 | 1,329.72 | 1,031.55 | 1,388.54 | 4.17% #     |
| FTSE/ATHEX Global Traders Index                | 1,443.97 Œ | 1,454.52   | -10.55  | -0.73% | 1,439.25 | 1,454.52 | 1,129.41 | 1,579.62 | 1.21% #     |
| FTSE/ATHEX Mid & Small Cap Factor-Weighted Ind | 1,203.46 # | 1,203.17   | 0.29    | 0.02%  | 1,196.32 | 1,211.14 | 1,066.64 | 1,261.08 | -4.15% Œ    |
| Greece & Turkey 30 Price Index                 | 454.04 #   | 446.50     | 7.54    | 1.69%  | 450.13   | 454.45   | 396.10   | 527.12   | -2.19% Œ    |
| ATHEX Mid & SmallCap Price Index               | 2,102.77 Œ | 2,104.70   | -1.93   | -0.09% | 2,077.16 | 2,112.44 | 1,848.24 | 2,213.61 | -3.19% Œ    |
| FTSE/Athex Market Index                        | 363.49 Œ   | 365.98     | -2.49   | -0.68% | 363.40   | 368.84   | 265.17   | 457.53   | -19.22% Œ   |
| FTSE Med Index                                 | 4,764.84 # | 4,738.26   | 26.57   | 0.56%  |          |          | 4,396.47 | 5,530.53 | -13.84% Œ   |
| Athex Composite Index Total Return Index       | 846.55 Œ   | 849.63     | -3.08   | -0.36% | 845.93   | 854.98   | 626.16   | 986.51   | -9.88% Œ    |
| FTSE/Athex Large Cap Total Return              | 2,080.11 Œ | 2,094.75   | -14.64  | -0.70% |          |          | 1,574.40 | 2,572.00 | -17.75% Œ   |
| FTSE/ATHEX Large Cap Net Total Return          | 620.48 Œ   | 624.85     | -4.37   | -0.70% | 620.37   | 629.85   | 443.06   | 773.01   | -17.87% Œ   |
| FTSE/Athex Mid Cap Total Return                | 888.52 Œ   | 889.07     | -0.55   | -0.06% |          |          | 669.55   | 1,008.35 | -11.48% Œ   |
| FTSE/ATHEX-CSE Banking Total Return Index      | 452.25 Œ   | 454.74     | -2.49   | -0.55% |          |          | 318.40   | 895.04   | -48.01% Œ   |
| Greece & Turkey 30 Total Return Index          | 565.05 Œ   | 568.52     | -3.47   | -0.61% |          |          | 0.00     | 660.49   | -1.85% Œ    |
| Hellenic Mid & Small Cap Index                 | 705.63 Œ   | 708.44     | -2.81   | -0.40% | 703.10   | 710.04   | 560.15   | 786.32   | -1.39% Œ    |
| FTSE/Athex Banks                               | 625.31 Œ   | 628.77     | -3.46   | -0.55% | 624.63   | 648.91   | 358.60   | 1,239.80 | -46.94% Œ   |
| FTSE/Athex Financial Services                  | 872.04 #   | 868.22     | 3.82    | 0.44%  | 868.22   | 890.42   | 634.69   | 1,179.09 | -10.46% Œ   |
| FTSE/Athex Industrial Goods & Services         | 1,485.46 Œ | 1,498.74   | -13.28  | -0.89% | 1,485.46 | 1,513.43 | 1,369.56 | 1,844.00 | -18.59% Œ   |
| FTSE/Athex Retail                              | 3,160.45 # | 3,078.63   | 81.82   | 2.66%  | 3,078.63 | 3,198.44 | 1,826.41 | 3,252.50 | 25.11% #    |
| FTSE/ATHEX Real Estate                         | 2,410.71 Œ | 2,431.96   | -21.25  | -0.87% | 2,391.70 | 2,432.03 | 2,154.15 | 2,621.31 | -0.39% Œ    |
| FTSE/Athex Personal & Household Goods          | 5,750.90 Œ | 5,869.17   | -118.27 | -2.02% | 5,694.62 | 5,869.17 | 4,433.32 | 6,333.20 | 13.58% #    |
| FTSE/Athex Food & Beverage                     | 7,369.58 Œ | 7,377.03   | -7.45   | -0.10% | 7,351.01 | 7,425.50 | 5,952.97 | 7,618.90 | -0.10% Œ    |
| FTSE/Athex Basic Resources                     | 1,667.30 Œ | 1,693.69   | -26.39  | -1.56% | 1,645.30 | 1,693.69 | 1,200.24 | 1,997.24 | 1.99% #     |
| FTSE/Athex Construction & Materials            | 2,095.25 # | 2,085.80   | 9.45    | 0.45%  | 2,076.95 | 2,109.72 | 1,500.04 | 2,343.14 | 11.55% #    |
| FTSE/Athex Oil & Gas                           | 2,300.11 # | 2,294.85   | 5.26    | 0.23%  | 2,293.12 | 2,330.41 | 1,860.37 | 2,657.42 | -4.64% Œ    |
| FTSE/Athex Chemicals                           | 7,496.32 # | 7,397.68   | 98.64   | 1.33%  | 7,397.68 | 7,496.32 | 6,190.46 | 7,792.22 | 10.04% #    |
| FTSE/Athex Media                               | 1,519.06 Œ | 1,581.49   | -62.43  | -3.95% | 1,519.06 | 1,581.49 | 1,290.16 | 2,247.37 | 2.82% #     |
| FTSE/Athex Travel & Leisure                    | 1,326.09 Œ | 1,357.38   | -31.29  | -2.31% | 1,326.09 | 1,357.38 | 982.74   | 1,426.44 | -6.93% Œ    |
| FTSE/Athex Technology                          | 644.80 Œ   | 647.33     | -2.53   | -0.39% | 641.72   | 651.19   | 489.05   | 654.96   | 12.73% #    |
| FTSE/Athex Telecommunications                  | 2,191.05 Œ | 2,235.09   | -44.04  | -1.97% | 2,185.54 | 2,235.09 | 1,802.93 | 2,669.99 | -13.85% Œ   |
| FTSE/Athex Utilities                           | 1,441.04 Œ | 1,450.81   | -9.77   | -0.67% | 1,419.41 | 1,450.81 | 1,136.34 | 1,734.68 | -13.99% Œ   |
| Athex All Share Index                          | 139.75 Œ   | 140.49     | -0.74   | -0.53% | 139.75   | 139.75   | 113.39   | 165.22   | -15.01% Œ   |
| Hellenic Corporate Bond Index                  | 106.79 #   | 106.74     | 0.05    | 0.05%  |          |          | 96.90    | 107.30   | 6.28% #     |
| Hellenic Corporate Bond Price Index            | 96.83 #    | 96.80      | 0.03    | 0.03%  |          |          | 90.43    | 97.44    | 2.20% #     |