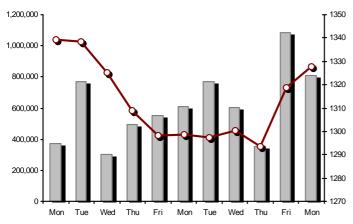

#### Athex Indices

FTSE/ATHEX Global Traders Index Plus

FTSE/ATHEX Mid & Small Cap Factor-Weighted Index

19/09/2016: 0.02%

Hellenic Exchanges – Athens Stock Exchange S.A.

Indices volume of transactions

Section 1: Statistical Figures of Securities, Derivatives and Lending