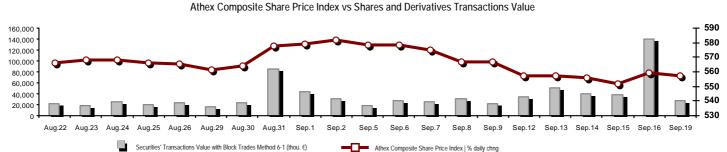

#### Summary of Markets

Securities' Transactions Value with Block Trades Method 6-1 (thou.  ${\ensuremath{\in}}$  ) Athex Composite Share Price Index | % daily chng 

| Athex Capitalisation (mill. €) **:                                                              | 39,554.73   |         | Derivatives Total Open Interest                        | 250,689   |         |
|-------------------------------------------------------------------------------------------------|-------------|---------|--------------------------------------------------------|-----------|---------|
| Daily change: mill. €   %                                                                       | -353.95     | -0.89%  | in Index Futures   % daily chng                        | 5,616     | -22.67% |
| Yearly Avg Capitalisation: mill. ${\ensuremath{\in}} \mid {\ensuremath{\%}}$ chng prev year Avg | 40,677.21   | -6.82%  | in Stock Futures   % daily chng                        | 243,295   | -22.06% |
| Athex Composite Share Price Index   % daily chng                                                | 557.47      | -0.36%  | in Index Options   % daily chng                        | 1,249     | -55.80% |
| Athex Composite Share Price Index Capitalisation (mill. $\in$ )                                 | 35,193.65   |         | in Stock Options   % daily chng                        | 529       | -31.65% |
| Daily change (mill. €)                                                                          | -213.16     |         |                                                        |           |         |
| Securities' Transactions Value with Block Trades Method 6-1 (                                   | 27,928.38   |         | Derivatives Contracts Volume:                          | 27,238    | В       |
| Daily change: %                                                                                 | -111,874.30 | -80.02% | Daily change: pieces   %                               | -138,417  | -83.56% |
| YtD Avg Trans. Value: thou. $\in  $ % chng prev year Avg                                        | 64,525.29   | -24.60% | YtD Avg Derivatives Contracts % chng prev year Avg     | 62,938    | -4.22%  |
| Blocks Transactions Value of Method 6-1 (thou. €)                                               | 3,819.70    |         | Derivatives Trades Number:                             | 1,340     |         |
| Blocks Transactions Value of Method 6-2 & 6-3 (thou. €)                                         | 0.00        |         | Daily change: number   %                               | -2,732    | -67.09% |
| Bonds Transactions Value (thou.€)                                                               | 0.00        |         | YtD Avg Derivatives Trades number % chng prev year Avg | 2,664     | -18.47% |
| Securities' Transactions Volume with Block Trades Method 6-1                                    | (th 36,176. | 35      | Lending Total Open Interest                            | 1,386,663 |         |
| Daily change: thou. pieces   %                                                                  | -119,772.56 | -76.80% | Daily change: pieces   %                               | 14,240    | 1.04%   |
| YtD Avg Volume: % chng prev year Avg                                                            | 105,658.88  | -45.13% | Lending Volume (Multilateral/Bilateral)                | 114,140   |         |
| Blocks Transactions Volume of Method 6-1 (thou. Pieces)                                         | 3,259.14    |         | Daily change: pieces   %                               | 72,450    | 173.78% |
| Blocks Transactions Volume of Method 6-2 & 6-3 (thou. Pieces                                    | 0.00        |         | Multilateral Lending                                   | 14,240    |         |
| Bonds Transactions Volume                                                                       | 0.00        |         | Bilateral Lending                                      | 99,900    |         |
| Securities' Trades Number with Block Trades Method 6-1                                          | 10,24       | 17      | Lending Trades Number:                                 | 20        |         |
| Daily change: number   %                                                                        | -10,494     | -50.60% | Daily change: %                                        | -3        | -13.04% |
| YtD Avg Derivatives Trades number % chng prev year Avg                                          | 20,144      | -25.37% | Multilateral Lending Trades Number                     | 16        |         |
| Number of Blocks Method 6-1                                                                     | 7           |         | <b>v</b>                                               | 4         |         |
| Number of Blocks Method 6-2 & 6-3                                                               | 0           |         | Bilateral Lending Trades Number                        | 4         |         |
| Number of Bonds Transactions                                                                    | 0           |         |                                                        |           |         |

| Athex Indices                                  |            |            |         |        |          |          |          |          |             |
|------------------------------------------------|------------|------------|---------|--------|----------|----------|----------|----------|-------------|
| Index name                                     | 19/09/2016 | 16/09/2016 | pts.    | %      | Min      | Мах      | Year min | Year max | Year change |
| Athex Composite Share Price Index              | 557.47 Œ   | 559.50     | -2.03   | -0.36% | 557.06   | 563.02   | 420.82   | 658.99   | -11.70% Œ   |
| FTSE/Athex Large Cap                           | 1,477.06 Œ | 1,487.46   | -10.40  | -0.70% | 1,476.80 | 1,499.37 | 1,075.20 | 1,868.90 | -19.44% Œ   |
| FTSE/Athex Mid Cap Index                       | 720.66 Œ   | 721.10     | -0.44   | -0.06% | 716.42   | 724.34   | 515.21   | 820.16   | -11.73% Œ   |
| FTSE/ATHEX-CSE Banking Index                   | 473.28 Œ   | 475.89     | -2.61   | -0.55% | 472.76   | 491.13   | 271.40   | 938.40   | -46.94% Œ   |
| FTSE/ATHEX Global Traders Index Plus           | 1,327.82 # | 1,318.68   | 9.14    | 0.69%  | 1,318.68 | 1,329.72 | 1,031.55 | 1,388.54 | 4.17% #     |
| FTSE/ATHEX Global Traders Index                | 1,443.97 Œ | 1,454.52   | -10.55  | -0.73% | 1,439.25 | 1,454.52 | 1,129.41 | 1,579.62 | 1.21% #     |
| FTSE/ATHEX Mid & Small Cap Factor-Weighted Ind | 1,203.46 # | 1,203.17   | 0.29    | 0.02%  | 1,196.32 | 1,211.14 | 1,066.64 | 1,261.08 | -4.15% Œ    |
| Greece & Turkey 30 Price Index                 | 454.04 #   | 446.50     | 7.54    | 1.69%  | 450.13   | 454.45   | 396.10   | 527.12   | -2.19% Œ    |
| ATHEX Mid & SmallCap Price Index               | 2,102.77 Œ | 2,104.70   | -1.93   | -0.09% | 2,077.16 | 2,112.44 | 1,848.24 | 2,213.61 | -3.19% Œ    |
| FTSE/Athex Market Index                        | 363.49 Œ   | 365.98     | -2.49   | -0.68% | 363.40   | 368.84   | 265.17   | 457.53   | -19.22% Œ   |
| FTSE Med Index                                 | 4,764.84 # | 4,738.26   | 26.57   | 0.56%  |          |          | 4,396.47 | 5,530.53 | -13.84% Œ   |
| Athex Composite Index Total Return Index       | 846.55 Œ   | 849.63     | -3.08   | -0.36% | 845.93   | 854.98   | 626.16   | 986.51   | -9.88% Œ    |
| FTSE/Athex Large Cap Total Return              | 2,080.11 Œ | 2,094.75   | -14.64  | -0.70% |          |          | 1,574.40 | 2,572.00 | -17.75% Œ   |
| FTSE/ATHEX Large Cap Net Total Return          | 620.48 Œ   | 624.85     | -4.37   | -0.70% | 620.37   | 629.85   | 443.06   | 773.01   | -17.87% Œ   |
| FTSE/Athex Mid Cap Total Return                | 888.52 Œ   | 889.07     | -0.55   | -0.06% |          |          | 669.55   | 1,008.35 | -11.48% Œ   |
| FTSE/ATHEX-CSE Banking Total Return Index      | 452.25 Œ   | 454.74     | -2.49   | -0.55% |          |          | 318.40   | 895.04   | -48.01% Œ   |
| Greece & Turkey 30 Total Return Index          | 565.05 Œ   | 568.52     | -3.47   | -0.61% |          |          | 0.00     | 660.49   | -1.85% Œ    |
| Hellenic Mid & Small Cap Index                 | 705.63 Œ   | 708.44     | -2.81   | -0.40% | 703.10   | 710.04   | 560.15   | 786.32   | -1.39% Œ    |
| FTSE/Athex Banks                               | 625.31 Œ   | 628.77     | -3.46   | -0.55% | 624.63   | 648.91   | 358.60   | 1,239.80 | -46.94% Œ   |
| FTSE/Athex Financial Services                  | 872.04 #   | 868.22     | 3.82    | 0.44%  | 868.22   | 890.42   | 634.69   | 1,179.09 | -10.46% Œ   |
| FTSE/Athex Industrial Goods & Services         | 1,485.46 Œ | 1,498.74   | -13.28  | -0.89% | 1,485.46 | 1,513.43 | 1,369.56 | 1,844.00 | -18.59% Œ   |
| FTSE/Athex Retail                              | 3,160.45 # | 3,078.63   | 81.82   | 2.66%  | 3,078.63 | 3,198.44 | 1,826.41 | 3,252.50 | 25.11% #    |
| FTSE/ATHEX Real Estate                         | 2,410.71 Œ | 2,431.96   | -21.25  | -0.87% | 2,391.70 | 2,432.03 | 2,154.15 | 2,621.31 | -0.39% Œ    |
| FTSE/Athex Personal & Household Goods          | 5,750.90 Œ | 5,869.17   | -118.27 | -2.02% | 5,694.62 | 5,869.17 | 4,433.32 | 6,333.20 | 13.58% #    |
| FTSE/Athex Food & Beverage                     | 7,369.58 Œ | 7,377.03   | -7.45   | -0.10% | 7,351.01 | 7,425.50 | 5,952.97 | 7,618.90 | -0.10% Œ    |
| FTSE/Athex Basic Resources                     | 1,667.30 Œ | 1,693.69   | -26.39  | -1.56% | 1,645.30 | 1,693.69 | 1,200.24 | 1,997.24 | 1.99% #     |
| FTSE/Athex Construction & Materials            | 2,095.25 # | 2,085.80   | 9.45    | 0.45%  | 2,076.95 | 2,109.72 | 1,500.04 | 2,343.14 | 11.55% #    |
| FTSE/Athex Oil & Gas                           | 2,300.11 # | 2,294.85   | 5.26    | 0.23%  | 2,293.12 | 2,330.41 | 1,860.37 | 2,657.42 | -4.64% Œ    |
| FTSE/Athex Chemicals                           | 7,496.32 # | 7,397.68   | 98.64   | 1.33%  | 7,397.68 | 7,496.32 | 6,190.46 | 7,792.22 | 10.04% #    |
| FTSE/Athex Media                               | 1,519.06 Œ | 1,581.49   | -62.43  | -3.95% | 1,519.06 | 1,581.49 | 1,290.16 | 2,247.37 | 2.82% #     |
| FTSE/Athex Travel & Leisure                    | 1,326.09 Œ | 1,357.38   | -31.29  | -2.31% | 1,326.09 | 1,357.38 | 982.74   | 1,426.44 | -6.93% Œ    |
| FTSE/Athex Technology                          | 644.80 Œ   | 647.33     | -2.53   | -0.39% | 641.72   | 651.19   | 489.05   | 654.96   | 12.73% #    |
| FTSE/Athex Telecommunications                  | 2,191.05 Œ | 2,235.09   | -44.04  | -1.97% | 2,185.54 | 2,235.09 | 1,802.93 | 2,669.99 | -13.85% Œ   |
| FTSE/Athex Utilities                           | 1,441.04 Œ | 1,450.81   | -9.77   | -0.67% | 1,419.41 | 1,450.81 | 1,136.34 | 1,734.68 | -13.99% Œ   |
| Athex All Share Index                          | 139.75 Œ   | 140.49     | -0.74   | -0.53% | 139.75   | 139.75   | 113.39   | 165.22   | -15.01% Œ   |
| Hellenic Corporate Bond Index                  | 106.79 #   | 106.74     | 0.05    | 0.05%  |          |          | 96.90    | 107.30   | 6.28% #     |
| Hellenic Corporate Bond Price Index            | 96.83 #    | 96.80      | 0.03    | 0.03%  |          |          | 90.43    | 97.44    | 2.20% #     |