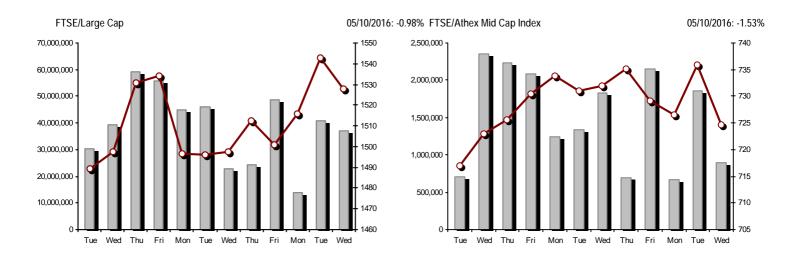

#### Athex Composite Share Price Index vs Shares and Derivatives Transactions Value

| Securities' Transactions Value with Block Trades Me                                                                  | thod 6-1 (thou. €) | -0      | Athex Composite Share Price Index   % daily chng       |           |         |
|----------------------------------------------------------------------------------------------------------------------|--------------------|---------|--------------------------------------------------------|-----------|---------|
|                                                                                                                      |                    |         |                                                        |           |         |
| Athex Capitalisation (mill. €) **:                                                                                   | 40,724.79          |         | Derivatives Total Open Interest                        | 273,774   |         |
| Daily change: mill. €   %                                                                                            | -303.02            | -0.74%  | in Index Futures   % daily chng                        | 6,057     | 5.27%   |
| Yearly Avg Capitalisation: mill. €   % chng prev year Avg                                                            | 40,654.78          | -6.87%  | in Stock Futures   % daily chng                        | 264,879   | 1.22%   |
| Athex Composite Share Price Index   % daily chng                                                                     | 575.37             | -0.66%  | in Index Options   % daily chng                        | 2,132     | 3.00%   |
| Athex Composite Share Price Index Capitalisation (mill. $\epsilon$ )                                                 | 36,219.29          |         | in Stock Options   % daily chng                        | 706       | 5.22%   |
| Daily change (mill. €)                                                                                               | -323.75            |         |                                                        |           |         |
| Securities' Transactions Value with Block Trades Method 6-1 (                                                        | 23,791.44          |         | Derivatives Contracts Volume:                          | 20,940    |         |
| Daily change: %                                                                                                      | -6,200.70          | -20.67% | Daily change: pieces   %                               | -13,478   | -39.16% |
| YtD Avg Trans. Value: thou. €   % chng prev year Avg                                                                 | 62,354.96          | -27.14% | YtD Avg Derivatives Contracts % chng prev year Avg     | 60,673    | -7.66%  |
| Blocks Transactions Value of Method 6-1 (thou. €)                                                                    | 1.978.50           |         | Derivatives Trades Number:                             | 1,317     |         |
| Blocks Transactions Value of Method 6-2 & 6-3 (thou. €)                                                              | 0.00               |         | Daily change: number   %                               | -533      | -28.81% |
| Bonds Transactions Value (thou.€)                                                                                    | 0.00               |         | YtD Avg Derivatives Trades number % chng prev year Avg | 2,588     | -20.81% |
| Securities' Transactions Volume with Block Trades Method 6-1 (                                                       | th 40,108.2        | 21      | Lending Total Open Interest                            | 1,330,816 |         |
| Daily change: thou. pieces   %                                                                                       | -10,039.60         | -20.02% | Daily change: pieces   %                               | 8,300     | 0.63%   |
| YtD Avg Volume: % chng prev year Avg                                                                                 | 102,119.11         | -46.97% | Lending Volume (Multilateral/Bilateral)                | 25,300    |         |
| Placks Transactions Values of Mathad ( 1 (thou Diseas)                                                               | 4.050.00           |         | Daily change: pieces   %                               | 11,390    | 81.88%  |
| Blocks Transactions Volume of Method 6-1 (thou. Pieces) Blocks Transactions Volume of Method 6-2 & 6-3 (thou. Pieces | 4,050.00           |         | Multilateral Lending                                   | 8.800     |         |
| Diodica Transactions Volume of Method V 2 d V V (Mod. 1 10005                                                        |                    |         | <b>C</b>                                               | .,        |         |
| Bonds Transactions Volume                                                                                            | 0.00               |         | Bilateral Lending                                      | 16,500    |         |
| Securities' Trades Number with Block Trades Method 6-1                                                               | 11,62              | 21      | Lending Trades Number:                                 | 11        |         |
| Daily change: number   %                                                                                             | -1,760             | -13.15% | Daily change: %                                        | -3        | -21.43% |
| YtD Avg Derivatives Trades number % chng prev year Avg                                                               | 19,655             | -27.18% | Multilateral Lending Trades Number                     | 9         |         |
| Number of Blocks Method 6-1                                                                                          | 3                  |         | Bilateral Lending Trades Number                        | 2         |         |
| Number of Blocks Method 6-2 & 6-3                                                                                    | 0                  |         | Shatoral Ecologing Trades Nambol                       | -         |         |
| Number of Bonds Transactions                                                                                         | U                  |         |                                                        |           |         |