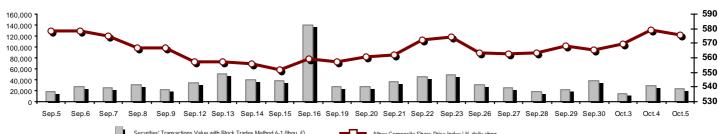

#### Athex Composite Share Price Index vs Shares and Derivatives Transactions Value

| Securities' Transactions Value with Block Trades Me                                                                  | thod 6-1 (thou. €) | -0      | Athex Composite Share Price Index   % daily chng       |           |         |
|----------------------------------------------------------------------------------------------------------------------|--------------------|---------|--------------------------------------------------------|-----------|---------|
|                                                                                                                      |                    |         |                                                        |           |         |
| Athex Capitalisation (mill. €) **:                                                                                   | 40,724.79          |         | Derivatives Total Open Interest                        | 273,774   |         |
| Daily change: mill. €   %                                                                                            | -303.02            | -0.74%  | in Index Futures   % daily chng                        | 6,057     | 5.27%   |
| Yearly Avg Capitalisation: mill. €   % chng prev year Avg                                                            | 40,654.78          | -6.87%  | in Stock Futures   % daily chng                        | 264,879   | 1.22%   |
| Athex Composite Share Price Index   % daily chng                                                                     | 575.37             | -0.66%  | in Index Options   % daily chng                        | 2,132     | 3.00%   |
| Athex Composite Share Price Index Capitalisation (mill. $\epsilon$ )                                                 | 36,219.29          |         | in Stock Options   % daily chng                        | 706       | 5.22%   |
| Daily change (mill. €)                                                                                               | -323.75            |         |                                                        |           |         |
| Securities' Transactions Value with Block Trades Method 6-1 (                                                        | 23,791.44          |         | Derivatives Contracts Volume:                          | 20,940    |         |
| Daily change: %                                                                                                      | -6,200.70          | -20.67% | Daily change: pieces   %                               | -13,478   | -39.16% |
| YtD Avg Trans. Value: thou. €   % chng prev year Avg                                                                 | 62,354.96          | -27.14% | YtD Avg Derivatives Contracts % chng prev year Avg     | 60,673    | -7.66%  |
| Blocks Transactions Value of Method 6-1 (thou. €)                                                                    | 1.978.50           |         | Derivatives Trades Number:                             | 1,317     |         |
| Blocks Transactions Value of Method 6-2 & 6-3 (thou. €)                                                              | 0.00               |         | Daily change: number   %                               | -533      | -28.81% |
| Bonds Transactions Value (thou.€)                                                                                    | 0.00               |         | YtD Avg Derivatives Trades number % chng prev year Avg | 2,588     | -20.81% |
| Securities' Transactions Volume with Block Trades Method 6-1 (                                                       | th 40,108.2        | 21      | Lending Total Open Interest                            | 1,330,816 |         |
| Daily change: thou. pieces   %                                                                                       | -10,039.60         | -20.02% | Daily change: pieces   %                               | 8,300     | 0.63%   |
| YtD Avg Volume: % chng prev year Avg                                                                                 | 102,119.11         | -46.97% | Lending Volume (Multilateral/Bilateral)                | 25,300    |         |
| Placks Transactions Values of Mathad ( 1 (thou Diseas)                                                               | 4.050.00           |         | Daily change: pieces   %                               | 11,390    | 81.88%  |
| Blocks Transactions Volume of Method 6-1 (thou. Pieces) Blocks Transactions Volume of Method 6-2 & 6-3 (thou. Pieces | 4,050.00           |         | Multilateral Lending                                   | 8.800     |         |
| Diodica Transactions Volume of Method V 2 d V V (Mod. 1 10005                                                        |                    |         | <b>C</b>                                               | .,        |         |
| Bonds Transactions Volume                                                                                            | 0.00               |         | Bilateral Lending                                      | 16,500    |         |
| Securities' Trades Number with Block Trades Method 6-1                                                               | 11,62              | 21      | Lending Trades Number:                                 | 11        |         |
| Daily change: number   %                                                                                             | -1,760             | -13.15% | Daily change: %                                        | -3        | -21.43% |
| YtD Avg Derivatives Trades number % chng prev year Avg                                                               | 19,655             | -27.18% | Multilateral Lending Trades Number                     | 9         |         |
| Number of Blocks Method 6-1                                                                                          | 3                  |         | Bilateral Lending Trades Number                        | 2         |         |
| Number of Blocks Method 6-2 & 6-3                                                                                    | 0                  |         | Shatoral Ecologing Trades Nambol                       | -         |         |
| Number of Bonds Transactions                                                                                         | U                  |         |                                                        |           |         |