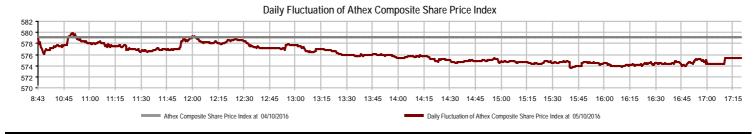

#### Athex Composite Share Price Index vs Shares and Derivatives Transactions Value

| Securities' Transactions Value with Block Trades Me                                                                  | thod 6-1 (thou. €) | -0      | Athex Composite Share Price Index   % daily chng       |           |         |
|----------------------------------------------------------------------------------------------------------------------|--------------------|---------|--------------------------------------------------------|-----------|---------|
|                                                                                                                      |                    |         |                                                        |           |         |
| Athex Capitalisation (mill. €) **:                                                                                   | 40,724.79          |         | Derivatives Total Open Interest                        | 273,774   |         |
| Daily change: mill. €   %                                                                                            | -303.02            | -0.74%  | in Index Futures   % daily chng                        | 6,057     | 5.27%   |
| Yearly Avg Capitalisation: mill. €   % chng prev year Avg                                                            | 40,654.78          | -6.87%  | in Stock Futures   % daily chng                        | 264,879   | 1.22%   |
| Athex Composite Share Price Index   % daily chng                                                                     | 575.37             | -0.66%  | in Index Options   % daily chng                        | 2,132     | 3.00%   |
| Athex Composite Share Price Index Capitalisation (mill. $\epsilon$ )                                                 | 36,219.29          |         | in Stock Options   % daily chng                        | 706       | 5.22%   |
| Daily change (mill. €)                                                                                               | -323.75            |         |                                                        |           |         |
| Securities' Transactions Value with Block Trades Method 6-1 (                                                        | 23,791.44          |         | Derivatives Contracts Volume:                          | 20,940    |         |
| Daily change: %                                                                                                      | -6,200.70          | -20.67% | Daily change: pieces   %                               | -13,478   | -39.16% |
| YtD Avg Trans. Value: thou. €   % chng prev year Avg                                                                 | 62,354.96          | -27.14% | YtD Avg Derivatives Contracts % chng prev year Avg     | 60,673    | -7.66%  |
| Blocks Transactions Value of Method 6-1 (thou. €)                                                                    | 1.978.50           |         | Derivatives Trades Number:                             | 1,317     |         |
| Blocks Transactions Value of Method 6-2 & 6-3 (thou. €)                                                              | 0.00               |         | Daily change: number   %                               | -533      | -28.81% |
| Bonds Transactions Value (thou.€)                                                                                    | 0.00               |         | YtD Avg Derivatives Trades number % chng prev year Avg | 2,588     | -20.81% |
| Securities' Transactions Volume with Block Trades Method 6-1 (                                                       | th 40,108.2        | 21      | Lending Total Open Interest                            | 1,330,816 |         |
| Daily change: thou. pieces   %                                                                                       | -10,039.60         | -20.02% | Daily change: pieces   %                               | 8,300     | 0.63%   |
| YtD Avg Volume: % chng prev year Avg                                                                                 | 102,119.11         | -46.97% | Lending Volume (Multilateral/Bilateral)                | 25,300    |         |
| Placks Transactions Values of Mathad ( 1 (thou Diseas)                                                               | 4.050.00           |         | Daily change: pieces   %                               | 11,390    | 81.88%  |
| Blocks Transactions Volume of Method 6-1 (thou. Pieces) Blocks Transactions Volume of Method 6-2 & 6-3 (thou. Pieces | 4,050.00           |         | Multilateral Lending                                   | 8.800     |         |
| Diodica Transactions Volume of Method V 2 d V V (Mod. 1 10005                                                        |                    |         | <b>C</b>                                               | .,        |         |
| Bonds Transactions Volume                                                                                            | 0.00               |         | Bilateral Lending                                      | 16,500    |         |
| Securities' Trades Number with Block Trades Method 6-1                                                               | 11,62              | 21      | Lending Trades Number:                                 | 11        |         |
| Daily change: number   %                                                                                             | -1,760             | -13.15% | Daily change: %                                        | -3        | -21.43% |
| YtD Avg Derivatives Trades number % chng prev year Avg                                                               | 19,655             | -27.18% | Multilateral Lending Trades Number                     | 9         |         |
| Number of Blocks Method 6-1                                                                                          | 3                  |         | Bilateral Lending Trades Number                        | 2         |         |
| Number of Blocks Method 6-2 & 6-3                                                                                    | 0                  |         | Shatoral Ecologing Trades Nambol                       | -         |         |
| Number of Bonds Transactions                                                                                         | U                  |         |                                                        |           |         |