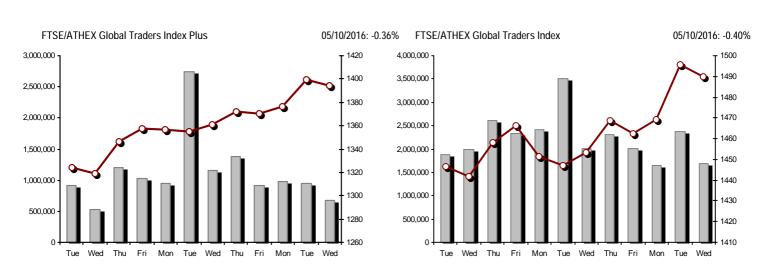

#### Athex Composite Share Price Index vs Shares and Derivatives Transactions Value

| Securities' Transactions Value with Block Trades Me                                                                  | thod 6-1 (thou. €) | -0      | Athex Composite Share Price Index   % daily chng       |           |         |
|----------------------------------------------------------------------------------------------------------------------|--------------------|---------|--------------------------------------------------------|-----------|---------|
|                                                                                                                      |                    |         |                                                        |           |         |
| Athex Capitalisation (mill. €) **:                                                                                   | 40,724.79          |         | Derivatives Total Open Interest                        | 273,774   |         |
| Daily change: mill. €   %                                                                                            | -303.02            | -0.74%  | in Index Futures   % daily chng                        | 6,057     | 5.27%   |
| Yearly Avg Capitalisation: mill. €   % chng prev year Avg                                                            | 40,654.78          | -6.87%  | in Stock Futures   % daily chng                        | 264,879   | 1.22%   |
| Athex Composite Share Price Index   % daily chng                                                                     | 575.37             | -0.66%  | in Index Options   % daily chng                        | 2,132     | 3.00%   |
| Athex Composite Share Price Index Capitalisation (mill. $\epsilon$ )                                                 | 36,219.29          |         | in Stock Options   % daily chng                        | 706       | 5.22%   |
| Daily change (mill. €)                                                                                               | -323.75            |         |                                                        |           |         |
| Securities' Transactions Value with Block Trades Method 6-1 (                                                        | 23,791.44          |         | Derivatives Contracts Volume:                          | 20,940    |         |
| Daily change: %                                                                                                      | -6,200.70          | -20.67% | Daily change: pieces   %                               | -13,478   | -39.16% |
| YtD Avg Trans. Value: thou. €   % chng prev year Avg                                                                 | 62,354.96          | -27.14% | YtD Avg Derivatives Contracts % chng prev year Avg     | 60,673    | -7.66%  |
| Blocks Transactions Value of Method 6-1 (thou. €)                                                                    | 1.978.50           |         | Derivatives Trades Number:                             | 1,317     |         |
| Blocks Transactions Value of Method 6-2 & 6-3 (thou. €)                                                              | 0.00               |         | Daily change: number   %                               | -533      | -28.81% |
| Bonds Transactions Value (thou.€)                                                                                    | 0.00               |         | YtD Avg Derivatives Trades number % chng prev year Avg | 2,588     | -20.81% |
| Securities' Transactions Volume with Block Trades Method 6-1 (                                                       | th 40,108.2        | 21      | Lending Total Open Interest                            | 1,330,816 |         |
| Daily change: thou. pieces   %                                                                                       | -10,039.60         | -20.02% | Daily change: pieces   %                               | 8,300     | 0.63%   |
| YtD Avg Volume: % chng prev year Avg                                                                                 | 102,119.11         | -46.97% | Lending Volume (Multilateral/Bilateral)                | 25,300    |         |
| Placks Transactions Values of Mathad ( 1 (thou Diseas)                                                               | 4.050.00           |         | Daily change: pieces   %                               | 11,390    | 81.88%  |
| Blocks Transactions Volume of Method 6-1 (thou. Pieces) Blocks Transactions Volume of Method 6-2 & 6-3 (thou. Pieces | 4,050.00           |         | Multilateral Lending                                   | 8.800     |         |
| Diodica Transactions Volume of Method V 2 d V V (Mod. 1 10005                                                        |                    |         | <b>C</b>                                               | .,        |         |
| Bonds Transactions Volume                                                                                            | 0.00               |         | Bilateral Lending                                      | 16,500    |         |
| Securities' Trades Number with Block Trades Method 6-1                                                               | 11,62              | 21      | Lending Trades Number:                                 | 11        |         |
| Daily change: number   %                                                                                             | -1,760             | -13.15% | Daily change: %                                        | -3        | -21.43% |
| YtD Avg Derivatives Trades number % chng prev year Avg                                                               | 19,655             | -27.18% | Multilateral Lending Trades Number                     | 9         |         |
| Number of Blocks Method 6-1                                                                                          | 3                  |         | Bilateral Lending Trades Number                        | 2         |         |
| Number of Blocks Method 6-2 & 6-3                                                                                    | 0                  |         | Shatoral Ecologing Trades Nambol                       | -         |         |
| Number of Bonds Transactions                                                                                         | U                  |         |                                                        |           |         |