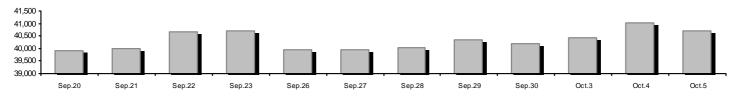

#### Athex Composite Share Price Index vs Shares and Derivatives Transactions Value

| Securities' Transactions Value with Block Trades Me                                                                  | thod 6-1 (thou. €) | -0      | Athex Composite Share Price Index   % daily chng       |           |         |
|----------------------------------------------------------------------------------------------------------------------|--------------------|---------|--------------------------------------------------------|-----------|---------|
|                                                                                                                      |                    |         |                                                        |           |         |
| Athex Capitalisation (mill. €) **:                                                                                   | 40,724.79          |         | Derivatives Total Open Interest                        | 273,774   |         |
| Daily change: mill. €   %                                                                                            | -303.02            | -0.74%  | in Index Futures   % daily chng                        | 6,057     | 5.27%   |
| Yearly Avg Capitalisation: mill. €   % chng prev year Avg                                                            | 40,654.78          | -6.87%  | in Stock Futures   % daily chng                        | 264,879   | 1.22%   |
| Athex Composite Share Price Index   % daily chng                                                                     | 575.37             | -0.66%  | in Index Options   % daily chng                        | 2,132     | 3.00%   |
| Athex Composite Share Price Index Capitalisation (mill. $\epsilon$ )                                                 | 36,219.29          |         | in Stock Options   % daily chng                        | 706       | 5.22%   |
| Daily change (mill. €)                                                                                               | -323.75            |         |                                                        |           |         |
| Securities' Transactions Value with Block Trades Method 6-1 (                                                        | 23,791.44          |         | Derivatives Contracts Volume:                          | 20,940    |         |
| Daily change: %                                                                                                      | -6,200.70          | -20.67% | Daily change: pieces   %                               | -13,478   | -39.16% |
| YtD Avg Trans. Value: thou. €   % chng prev year Avg                                                                 | 62,354.96          | -27.14% | YtD Avg Derivatives Contracts % chng prev year Avg     | 60,673    | -7.66%  |
| Blocks Transactions Value of Method 6-1 (thou. €)                                                                    | 1.978.50           |         | Derivatives Trades Number:                             | 1,317     |         |
| Blocks Transactions Value of Method 6-2 & 6-3 (thou. €)                                                              | 0.00               |         | Daily change: number   %                               | -533      | -28.81% |
| Bonds Transactions Value (thou.€)                                                                                    | 0.00               |         | YtD Avg Derivatives Trades number % chng prev year Avg | 2,588     | -20.81% |
| Securities' Transactions Volume with Block Trades Method 6-1 (                                                       | th 40,108.2        | 21      | Lending Total Open Interest                            | 1,330,816 |         |
| Daily change: thou. pieces   %                                                                                       | -10,039.60         | -20.02% | Daily change: pieces   %                               | 8,300     | 0.63%   |
| YtD Avg Volume: % chng prev year Avg                                                                                 | 102,119.11         | -46.97% | Lending Volume (Multilateral/Bilateral)                | 25,300    |         |
| Placks Transactions Values of Mathad ( 1 (thou Diseas)                                                               | 4.050.00           |         | Daily change: pieces   %                               | 11,390    | 81.88%  |
| Blocks Transactions Volume of Method 6-1 (thou. Pieces) Blocks Transactions Volume of Method 6-2 & 6-3 (thou. Pieces | 4,050.00           |         | Multilateral Lending                                   | 8.800     |         |
| Diodica Transactions Volume of Method V 2 d V V (Mod. 1 10005                                                        |                    |         | <b>C</b>                                               | .,        |         |
| Bonds Transactions Volume                                                                                            | 0.00               |         | Bilateral Lending                                      | 16,500    |         |
| Securities' Trades Number with Block Trades Method 6-1                                                               | 11,62              | 21      | Lending Trades Number:                                 | 11        |         |
| Daily change: number   %                                                                                             | -1,760             | -13.15% | Daily change: %                                        | -3        | -21.43% |
| YtD Avg Derivatives Trades number % chng prev year Avg                                                               | 19,655             | -27.18% | Multilateral Lending Trades Number                     | 9         |         |
| Number of Blocks Method 6-1                                                                                          | 3                  |         | Bilateral Lending Trades Number                        | 2         |         |
| Number of Blocks Method 6-2 & 6-3                                                                                    | 0                  |         | Shatoral Ecologing Trades Nambol                       | -         |         |
| Number of Bonds Transactions                                                                                         | U                  |         |                                                        |           |         |