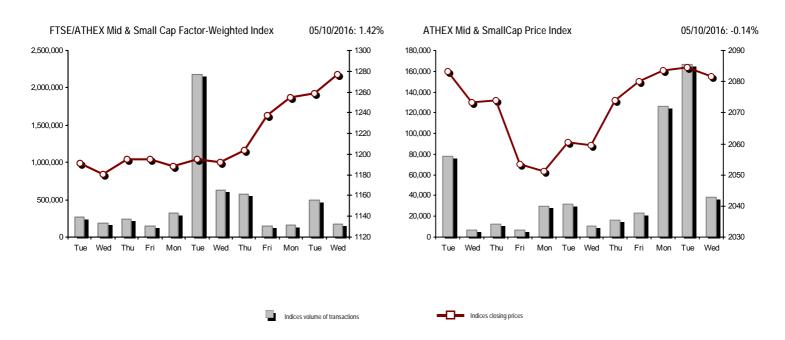

#### Athex Composite Share Price Index vs Shares and Derivatives Transactions Value

| Securities' Transactions Value with Block Trades Me                                                                  | thod 6-1 (thou. €) | -0      | Athex Composite Share Price Index   % daily chng       |           |         |
|----------------------------------------------------------------------------------------------------------------------|--------------------|---------|--------------------------------------------------------|-----------|---------|
|                                                                                                                      |                    |         |                                                        |           |         |
| Athex Capitalisation (mill. €) **:                                                                                   | 40,724.79          |         | Derivatives Total Open Interest                        | 273,774   |         |
| Daily change: mill. €   %                                                                                            | -303.02            | -0.74%  | in Index Futures   % daily chng                        | 6,057     | 5.27%   |
| Yearly Avg Capitalisation: mill. €   % chng prev year Avg                                                            | 40,654.78          | -6.87%  | in Stock Futures   % daily chng                        | 264,879   | 1.22%   |
| Athex Composite Share Price Index   % daily chng                                                                     | 575.37             | -0.66%  | in Index Options   % daily chng                        | 2,132     | 3.00%   |
| Athex Composite Share Price Index Capitalisation (mill. $\epsilon$ )                                                 | 36,219.29          |         | in Stock Options   % daily chng                        | 706       | 5.22%   |
| Daily change (mill. €)                                                                                               | -323.75            |         |                                                        |           |         |
| Securities' Transactions Value with Block Trades Method 6-1 (                                                        | 23,791.44          |         | Derivatives Contracts Volume:                          | 20,940    |         |
| Daily change: %                                                                                                      | -6,200.70          | -20.67% | Daily change: pieces   %                               | -13,478   | -39.16% |
| YtD Avg Trans. Value: thou. €   % chng prev year Avg                                                                 | 62,354.96          | -27.14% | YtD Avg Derivatives Contracts % chng prev year Avg     | 60,673    | -7.66%  |
| Blocks Transactions Value of Method 6-1 (thou. €)                                                                    | 1.978.50           |         | Derivatives Trades Number:                             | 1,317     |         |
| Blocks Transactions Value of Method 6-2 & 6-3 (thou. €)                                                              | 0.00               |         | Daily change: number   %                               | -533      | -28.81% |
| Bonds Transactions Value (thou.€)                                                                                    | 0.00               |         | YtD Avg Derivatives Trades number % chng prev year Avg | 2,588     | -20.81% |
| Securities' Transactions Volume with Block Trades Method 6-1 (                                                       | th 40,108.2        | 21      | Lending Total Open Interest                            | 1,330,816 |         |
| Daily change: thou. pieces   %                                                                                       | -10,039.60         | -20.02% | Daily change: pieces   %                               | 8,300     | 0.63%   |
| YtD Avg Volume: % chng prev year Avg                                                                                 | 102,119.11         | -46.97% | Lending Volume (Multilateral/Bilateral)                | 25,300    |         |
| Placks Transactions Values of Mathad ( 1 (thou Diseas)                                                               | 4.050.00           |         | Daily change: pieces   %                               | 11,390    | 81.88%  |
| Blocks Transactions Volume of Method 6-1 (thou. Pieces) Blocks Transactions Volume of Method 6-2 & 6-3 (thou. Pieces | 4,050.00           |         | Multilateral Lending                                   | 8.800     |         |
| Diodica Transactions Volume of Method V 2 d V V (Mod. 1 10005                                                        |                    |         | <b>C</b>                                               | .,        |         |
| Bonds Transactions Volume                                                                                            | 0.00               |         | Bilateral Lending                                      | 16,500    |         |
| Securities' Trades Number with Block Trades Method 6-1                                                               | 11,62              | 21      | Lending Trades Number:                                 | 11        |         |
| Daily change: number   %                                                                                             | -1,760             | -13.15% | Daily change: %                                        | -3        | -21.43% |
| YtD Avg Derivatives Trades number % chng prev year Avg                                                               | 19,655             | -27.18% | Multilateral Lending Trades Number                     | 9         |         |
| Number of Blocks Method 6-1                                                                                          | 3                  |         | Bilateral Lending Trades Number                        | 2         |         |
| Number of Blocks Method 6-2 & 6-3                                                                                    | 0                  |         | Shatoral Ecologing Trades Nambol                       | -         |         |
| Number of Bonds Transactions                                                                                         | U                  |         |                                                        |           |         |