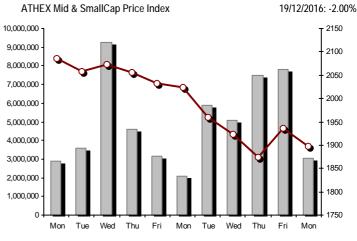

|                  | -5.80% Œ<br>-5.80% Œ<br>8.47% # |

Note 1: FTSE/Med 100, Greece & Turkey 30 Rt., Hellenic Corporate Bond Price Index and Hellenic Corporate Bond Index closing prices refer to the previous trading day of 15/12/2016.

Note 2: The Hellenic Mid & Small Cap Index is a Customized index calculated by the Athens Exchange.

### Athex Indices













Indices volume of transactions

Indices closing prices

# Analytic Figures for Athex Market's Boards and Categories

|                                       | Total Traded<br>Securities | Main Market  | Low Dispersion | Other<br>Categories (*) | Exchange Traded<br>Funds (ETFs) | Warrants  |
|---------------------------------------|----------------------------|--------------|----------------|-------------------------|---------------------------------|-----------|
| Totals                                | 120                        | 94           | 7              | 14                      | 3                               | 2         |
| Gain / Lose / Same:                   | 38 / 65 / 17               | 32 / 52 / 10 | 1/4/2          | 5/5/4                   | 0/3/0