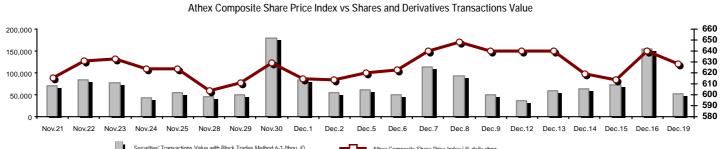

# Summary of Markets

| Securities' Transactions Value with Block Trades M                                                                   | ethod 6-1 (thou. €) |         | Althex Composite Share Price Index   % daily chng      |           |         |
|----------------------------------------------------------------------------------------------------------------------|---------------------|---------|--------------------------------------------------------|-----------|---------|
|                                                                                                                      |                     |         |                                                        |           |         |
| Athex Capitalisation (mill. €) **:                                                                                   | 43,894.50           |         | Derivatives Total Open Interest                        | 309,069   |         |
| Daily change: mill. €   %                                                                                            | -553.23             | -1.24%  | in Index Futures   % daily chng                        | 7,471     | -8.93%  |
| Yearly Avg Capitalisation: mill. $\in $ % chng prev year Avg                                                         | 41,041.12           | -5.99%  | in Stock Futures   % daily chng                        | 299,949   | -29.39% |
| Athex Composite Share Price Index   % daily chng                                                                     | 627.91              | -1.83%  | in Index Options   % daily chng                        | 1,373     | -61.66% |
| Athex Composite Share Price Index Capitalisation (mill. €)                                                           | 39,330.01           |         | in Stock Options   % daily chng                        | 276       | -54.75% |
| Daily change (mill. €)                                                                                               | -536.77             |         |                                                        |           |         |
| Securities' Transactions Value with Block Trades Method 6-1 (                                                        | 51,467.99           |         | Derivatives Contracts Volume:                          | 57,78     | 0       |
| Daily change: %                                                                                                      | -102,621.45         | -66.60% | Daily change: pieces   %                               | -105,712  | -64.66% |
| YtD Avg Trans. Value: thou. $\varepsilon$   % chng prev year Avg                                                     | 61,306.56           | -28.36% | YtD Avg Derivatives Contracts % chng prev year Avg     | 63,210    | -3.80%  |
| Blocks Transactions Value of Method 6-1 (thou. €)                                                                    | 3,057.15            |         | Derivatives Trades Number:                             | 2,563     |         |
| Blocks Transactions Value of Method 6-2 & 6-3 (thou. €)                                                              | 51.79               |         | Daily change: number   %                               | -4,090    | -61.48% |
| Bonds Transactions Value (thou.€)                                                                                    | 71.05               |         | YtD Avg Derivatives Trades number % chng prev year Avg | 2,628     | -19.59% |
| Securities' Transactions Volume with Block Trades Method 6-1                                                         | (th 78,062.         | 56      | Lending Total Open Interest                            | 2,553,113 |         |
| Daily change: thou. pieces   %                                                                                       | -56,504.89          | -41.99% | Daily change: pieces   %                               | -13,230   | -0.52%  |
| YtD Avg Volume: % chng prev year Avg                                                                                 | 97,375.39           | -49.43% | Lending Volume (Multilateral/Bilateral)                | 239,800   |         |
| Disability Transport and Values of Mathead ( 1 (these Disability)                                                    | 1 12/ 10            |         | Daily change: pieces   %                               | 182,019   | 315.02% |
| Blocks Transactions Volume of Method 6-1 (thou. Pieces) Blocks Transactions Volume of Method 6-2 & 6-3 (thou. Pieces | 1,136.10<br>17.26   |         | Multilateral Lending                                   | 39.800    |         |
| DIOCKS Transactions volume of Method 0-2 & 0-3 (flod. Fieces                                                         | 17.20               |         | ŭ                                                      |           |         |
| Bonds Transactions Volume                                                                                            | 69,998.00           |         | Bilateral Lending                                      | 200,000   |         |
| Securities' Trades Number with Block Trades Method 6-1                                                               | 15,79               | 92      | Lending Trades Number:                                 | 57        |         |
| Daily change: number   %                                                                                             | -7,492              | -32.18% | Daily change: %                                        | 41        | 256.25% |
| YtD Avg Derivatives Trades number % chng prev year Avg                                                               | 19,054              | -29.40% | Multilateral Lending Trades Number                     | 56        |         |
| Number of Blocks Method 6-1                                                                                          | 5                   |         | · ·                                                    | 1         |         |
| Number of Blocks Method 6-2 & 6-3                                                                                    | 1                   |         | Bilateral Lending Trades Number                        | 1         |         |
| Number of Bonds Transactions                                                                                         | 5                   |         |                                                        |           |         |

| Athex Composite Share Price Index 627.91 Œ 639.64 -11.73 -1.83% 622.87 639.64  FTSE/Athex Large Cap 1,688.44 Œ 1,725.41 -36.97 -2.14% 1,672.86 1,725.41 1  FTSE/Athex Mid Cap Index 755.18 Œ 764.41 -9.23 -1.21% 748.43 769.00  FTSE/ATHEX-CSE Banking Index 609.09 Œ 651.94 -42.85 -6.57% 605.86 651.94  FTSE/ATHEX Global Traders Index Plus 1,478.81 Œ 1,484.09 -5.28 -0.36% 1,465.34 1,484.09 1  FTSE/ATHEX Global Traders Index 1,606.12 Œ 1,614.35 -8.23 -0.51% 1,586.42 1,615.07 1  FTSE/ATHEX Mid & Small Cap Factor-Weighted Ind 1,317.25 Œ 1,317.92 -0.67 -0.05% 1,309.77 1,322.66 1  Greece & Turkey 30 Price Index 439.04 Œ 443.90 -4.86 -1.09% 438.18 443.84 |                  |                                 |
|---------------------------------------------------------------------------------------------------------------------------------------------------------------------------------------------------------------------------------------------------------------------------------------------------------------------------------------------------------------------------------------------------------------------------------------------------------------------------------------------------------------------------------------------------------------------------------------------------------------------------------------------------------------------------|------------------|---------------------------------|
| FTSE/Athex Large Cap 1,688.44                                                                                                                                                                                                                                                                                                                                                                                                                                                                                                                                                                                                                                             | ear min Year max | Year change                     |
| FTSE/ATHEX Global Traders Index  755.18 © 764.41 -9.23 -1.21% 748.43 769.00  FTSE/ATHEX Global Traders Index Plus  1,478.81 © 1,484.09 -5.28 -0.36% 1,465.34 1,484.09 1  FTSE/ATHEX Global Traders Index  1,606.12 © 1,614.35 -8.23 -0.51% 1,586.42 1,615.07 1  FTSE/ATHEX Mid & Small Cap Factor-Weighted Ind  1,317.25 © 1,317.92 -0.67 -0.05% 1,309.77 1,322.66 1  Greece & Turkey 30 Price Index  439.04 © 443.90 -4.86 -1.09% 438.18 443.84                                                                                                                                                                                                                          | 420.82 658.99    | -0.54% Œ                        |
| FTSE/ATHEX Global Traders Index Plus 1,478.81                                                                                                                                                                                                                                                                                                                                                                                                                                                                                                                                                                                                                             | ,075.20 1,868.90 | -7.91% Œ                        |
| FTSE/ATHEX Global Traders Index Plus 1,478.81                                                                                                                                                                                                                                                                                                                                                                                                                                                                                                                                                                                                                             | 515.21 820.16    | -7.50% Œ                        |
| FTSE/ATHEX Global Traders Index 1,606.12                                                                                                                                                                                                                                                                                                                                                                                                                                                                                                                                                                                                                                  | 271.40 938.40    | -31.72% Œ                       |
| FTSE/ATHEX Mid & Small Cap Factor-Weighted Ind 1,317.25                                                                                                                                                                                                                                                                                                                                                                                                                                                                                                                                                                                                                   | ,031.55 1,485.28 | 16.02% #                        |
| Greece & Turkey 30 Price Index 439.04 <b>©</b> 443.90 -4.86 -1.09% 438.18 443.84                                                                                                                                                                                                                                                                                                                                                                                                                                                                                                                                                                                          | ,129.41 1,644.99 | 12.58% #                        |
| ·                                                                                                                                                                                                                                                                                                                                                                                                                                                                                                                                                                                                                                                                         | ,066.64 1,383.28 | 4.91% #                         |
| ATHEY Mid 9. SmallCap Drice Index 1.006.66 @ 1.025.42 29.76 2.009/ 1.079.06 1.042.29 1.                                                                                                                                                                                                                                                                                                                                                                                                                                                                                                                                                                                   | 396.10 527.12    | -5.42% Œ                        |
| ATTIEN WIII & STIBILICAP FILE IIIUEX 1,070.00 UE 1,735.42 -30.70 -2.00% 1,070.70 1,745.30 1                                                                                                                                                                                                                                                                                                                                                                                                                                                                                                                                                                               | ,831.98 2,259.28 | -12.68% Œ                       |
| FTSE/Athex Market Index 414.56 <b>©</b> 423.53 -8.97 -2.12% 410.84 423.53                                                                                                                                                                                                                                                                                                                                                                                                                                                                                                                                                                                                 | 265.17 457.53    | -7.87% Œ                        |
| FTSE Med Index 4,614.16 # 4,597.37 16.79 0.37%                                                                                                                                                                                                                                                                                                                                                                                                                                                                                                                                                                                                                            | ,380.06 5,530.53 | -16.57% Œ                       |
| Athex Composite Index Total Return Index 956.78 € 974.65 -17.87 -1.83% 949.11 974.65                                                                                                                                                                                                                                                                                                                                                                                                                                                                                                                                                                                      | 626.16 989.83    | 1.85% #                         |
| FTSE/Athex Large Cap Total Return 2,438.20 <b>©</b> 2,491.60 -53.40 -2.14%                                                                                                                                                                                                                                                                                                                                                                                                                                                                                                                                                                                                | ,574.40 2,572.00 | -3.59% Œ                        |
| FTSE/ATHEX Large Cap Net Total Return 711.63 <b>©</b> 727.21 -15.58 -2.14% 705.06 727.21                                                                                                                                                                                                                                                                                                                                                                                                                                                                                                                                                                                  | 443.06 773.01    | -5.81% <b>Œ</b>                 |
| FTSE/Athex Mid Cap Total Return 921.80 <b>©</b> 933.06 -11.26 -1.21%                                                                                                                                                                                                                                                                                                                                                                                                                                                                                                                                                                                                      | 669.55 1,008.35  | -8.17% Œ                        |
| FTSE/ATHEX-CSE Banking Total Return Index 625.25 <b>©</b> 669.24 -43.99 -6.57%                                                                                                                                                                                                                                                                                                                                                                                                                                                                                                                                                                                            | 318.40 895.04    | -28.12% Œ                       |
| Greece & Turkey 30 Total Return Index 563.27 # 555.42 7.85 1.41%                                                                                                                                                                                                                                                                                                                                                                                                                                                                                                                                                                                                          | 0.00 660.49      | -2.16% Œ                        |
| Hellenic Mid & Small Cap Index 770.48                                                                                                                                                                                                                                                                                                                                                                                                                                                                                                                                                                                                                                     | 560.15 789.76    | 7.67% #                         |
| FTSE/Athex Banks 804.75 <b>©</b> 861.37 -56.62 -6.57% 800.49 861.37                                                                                                                                                                                                                                                                                                                                                                                                                                                                                                                                                                                                       | 358.60 1,239.80  | -31.71% Œ                       |
| FTSE/Athex Financial Services 1,004.59 <b>©</b> 1,022.29 -17.70 -1.73% 995.58 1,022.29                                                                                                                                                                                                                                                                                                                                                                                                                                                                                                                                                                                    | 634.69 1,179.09  | 3.15% #                         |
| FTSE/Athex Industrial Goods & Services 1,451.70 <b>©</b> 1,464.61 -12.91 -0.88% 1,421.41 1,479.34 1                                                                                                                                                                                                                                                                                                                                                                                                                                                                                                                                                                       | ,363.18 1,844.00 | -20.44% Œ                       |
| FTSE/Athex Retail 2,697.27 # 2,659.28 37.99 1.43% 2,659.28 2,723.57 1                                                                                                                                                                                                                                                                                                                                                                                                                                                                                                                                                                                                     | ,826.41 3,272.96 | 6.78% #                         |
| FTSE/ATHEX Real Estate 2,647.71 <b>©</b> 2,666.70 -18.99 -0.71% 2,583.88 2,666.93 2                                                                                                                                                                                                                                                                                                                                                                                                                                                                                                                                                                                       | ,154.15 2,677.26 | 9.40% #                         |
| FTSE/Athex Personal & Household Goods 7,270.65 © 7,488.60 -217.95 -2.91% 7,154.79 7,488.60 4                                                                                                                                                                                                                                                                                                                                                                                                                                                                                                                                                                              | ,433.32 7,591.67 | 43.59% #                        |
| FTSE/Athex Food & Beverage 7,504.22 # 7,415.42 88.80 1.20% 7,314.12 7,504.22 5                                                                                                                                                                                                                                                                                                                                                                                                                                                                                                                                                                                            | ,952.97 7,850.45 | 1.73% #                         |
| FTSE/Athex Basic Resources 2,745.10 <b>©</b> 2,806.69 -61.59 -2.19% 2,683.51 2,806.69 1                                                                                                                                                                                                                                                                                                                                                                                                                                                                                                                                                                                   | ,200.24 2,815.49 | 67.93% #                        |
| FTSE/Athex Construction & Materials 2,210.49 # 2,180.40 30.09 1.38% 2,145.33 2,211.58 1                                                                                                                                                                                                                                                                                                                                                                                                                                                                                                                                                                                   | ,500.04 2,343.14 | 17.68% #                        |
| FTSE/Athex Oil & Gas 2,982.58 <b>©</b> 3,028.54 -45.96 -1.52% 2,963.72 3,028.54 1                                                                                                                                                                                                                                                                                                                                                                                                                                                                                                                                                                                         | ,860.37 3,028.54 | 23.66% #                        |
| FTSE/Athex Media 1,747.96 <b>©</b> 1,935.24 -187.28 -9.68% 1,664.72 1,935.24 1                                                                                                                                                                                                                                                                                                                                                                                                                                                                                                                                                                                            | ,290.16 2,705.17 | 18.31% #                        |
| FTSE/Athex Travel & Leisure 1,429.79 <b>©</b> 1,431.15 -1.36 -0.10% 1,422.37 1,442.64                                                                                                                                                                                                                                                                                                                                                                                                                                                                                                                                                                                     | 982.74 1,556.21  | 0.35% #                         |
| FTSE/Athex Technology 631.52 <b>©</b> 638.59 -7.07 -1.11% 626.49 643.79                                                                                                                                                                                                                                                                                                                                                                                                                                                                                                                                                                                                   | 489.05 659.86    | 10.40% #                        |
| FTSE/Athex Telecommunications 2,394.74 # 2,383.73 11.01 0.46% 2,345.19 2,394.74 1                                                                                                                                                                                                                                                                                                                                                                                                                                                                                                                                                                                         | ,802.93 2,669.99 | -5.84% Œ                        |
| FTSE/Athex Utilities 1,484.33 <b>©</b> 1,548.31 -63.98 -4.13% 1,475.68 1,548.31 1                                                                                                                                                                                                                                                                                                                                                                                                                                                                                                                                                                                         | ,136.34 1,734.68 | -3.04 /0 UL                     |
| Athex All Share Index 154.88 <b>©</b> 156.83 -1.95 -1.24% 154.88 154.88                                                                                                                                                                                                                                                                                                                                                                                                                                                                                                                                                                                                   | ,130.34 1,734.00 |                                 |
| Hellenic Corporate Bond Index 108.99 <b>₢</b> 108.99 -0.01 -0.01%                                                                                                                                                                                                                                                                                                                                                                                                                                                                                                                                                                                                         | 113.39 165.22    | -11.41% <b>Œ</b>                |
| Hellenic Corporate Bond Price Index 97.55 & 97.57 -0.02 -0.02%                                                                                                                                                                                                                                                                                                                                                                                                                                                                                                                                                                                                            |                  | -5.80% Œ<br>-5.80% Œ<br>8.47% # |