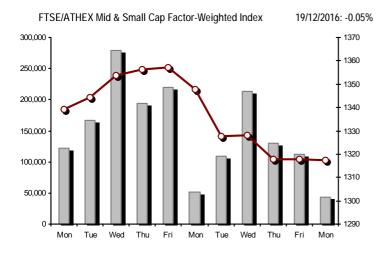

|                  | -5.80% Œ<br>-5.80% Œ<br>8.47% # |

Note 1: FTSE/Med 100, Greece & Turkey 30 Rt., Hellenic Corporate Bond Price Index and Hellenic Corporate Bond Index closing prices refer to the previous trading day of 15/12/2016.

Note 2: The Hellenic Mid & Small Cap Index is a Customized index calculated by the Athens Exchange.

### Athex Indices













Indices volume of transactions

Indices closing prices

# Analytic Figures for Athex Market's Boards and Categories

|                                       | Total Traded<br>Securities | Main Market  | Low Dispersion | Other<br>Categories (*) | Exchange Traded<br>Funds (ETFs) | Warrants  |
|---------------------------------------|----------------------------|--------------|----------------|-------------------------|---------------------------------|-----------|
| Totals                                | 120                        | 94           | 7              | 14                      | 3                               | 2         |
| Gain / Lose / Same:                   | 38 / 65 / 17               | 32 / 52 / 10 | 1/4/2          | 5/5/4                   | 0/3/0