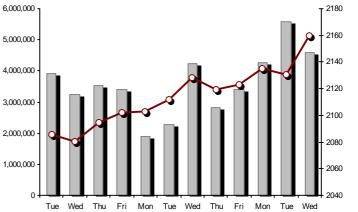

#### Summary of Markets

| Athex Capitalisation (mill. €) **:                                                              | 55,239.89    |         | Derivatives Total Open Interest                        | 597,437 |        |
|-------------------------------------------------------------------------------------------------|--------------|---------|--------------------------------------------------------|---------|--------|
| Daily change: mill. €   %                                                                       | 745.21       | 1.37%   | in Index Futures   % daily chng                        | 6,664   | 4.13%  |
| Yearly Avg Capitalisation: mill. ${\ensuremath{\in}} \mid {\ensuremath{\%}}$ chng prev year Avg | 47,604.49    | 15.68%  | in Stock Futures   % daily chng                        | 585,559 | -1.28% |
| Athex Composite Share Price Index   % daily chng                                                | 841.34       | 1.87%   | in Index Options   % daily chng                        | 2,673   | 2.18%  |
| Athex Composite Share Price Index Capitalisation (mill. $\in$ )                                 | 51,193.67    |         | in Stock Options   % daily chng                        | 2,541   | -1.70% |
| Daily change (mill. €)                                                                          | 785.31       |         |                                                        |         |        |
| Securities' Transactions Value with Block Trades Method 6-1 (                                   | 78,821.07    |         | Derivatives Contracts Volume:                          | 70,646  |        |
| Daily change: %                                                                                 | -148,830.19  | -65.38% | Daily change: pieces   %                               | 31,188  | 79.04% |
| YtD Avg Trans. Value: thou. $\in$ $\mid$ % chng prev year Avg                                   | 59,850.55    | -0.87%  | YtD Avg Derivatives Contracts % chng prev year Avg     | 82,100  | 32.14% |
| Blocks Transactions Value of Method 6-1 (thou. €)                                               | 2,401.10     |         | Derivatives Trades Number:                             | 2,907   |        |
| Blocks Transactions Value of Method 6-2 & 6-3 (thou. €)                                         | 0.00         |         | Daily change: number   %                               | 944     | 48.09% |
| Bonds Transactions Value (thou.€)                                                               | 904.61       |         | YtD Avg Derivatives Trades number % chng prev year Avg | 2,618   | 0.88%  |
| Securities' Transactions Volume with Block Trades Method 6-1                                    | (th 80,364.5 | 53      | Lending Total Open Interest                            | 771,284 |        |
| Daily change: thou. pieces   %                                                                  | 9,151.03     | 12.85%  | Daily change: pieces   %                               | 28,732  | 3.87%  |
| YtD Avg Volume: % chng prev year Avg                                                            | 85,061.96    | -11.61% | Lending Volume (Multilateral/Bilateral)                | 50,932  |        |
| Blocks Transactions Volume of Method 6-1 (thou. Pieces)                                         | 175.03       |         | Daily change: pieces   %                               | 39,132  |        |
| Blocks Transactions Volume of Method 6-2 & 6-3 (thou. Pieces                                    | 0.00         |         | Multilateral Lending                                   | 28,732  |        |
| Bonds Transactions Volume                                                                       | 893,762.00   |         | Bilateral Lending                                      | 22,200  |        |
| Securities' Trades Number with Block Trades Method 6-1                                          | 23,68        | 5       | Lending Trades Number:                                 | 21      |        |
| Daily change: number   %                                                                        | 4,029        | 20.50%  | Daily change: %                                        | 19      |        |
| YtD Avg Derivatives Trades number % chng prev year Avg                                          | 17,756       | -5.89%  | Multilateral Lending Trades Number                     | 19      |        |
| Number of Blocks Method 6-1                                                                     | 3            |         | ,                                                      | 2       |        |
| Number of Blocks Method 6-2 & 6-3                                                               | 0            |         | Bilateral Lending Trades Number                        | 2       |        |
| Number of Bonds Transactions                                                                    | 53           |         |                                                        |         |        |