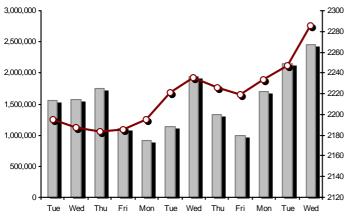

#### Summary of Markets

| Athex Capitalisation (mill. €) **:                                                              | 55,239.89    |         | Derivatives Total Open Interest                        | 597,437 |        |
|-------------------------------------------------------------------------------------------------|--------------|---------|--------------------------------------------------------|---------|--------|
| Daily change: mill. €   %                                                                       | 745.21       | 1.37%   | in Index Futures   % daily chng                        | 6,664   | 4.13%  |
| Yearly Avg Capitalisation: mill. ${\ensuremath{\in}} \mid {\ensuremath{\%}}$ chng prev year Avg | 47,604.49    | 15.68%  | in Stock Futures   % daily chng                        | 585,559 | -1.28% |
| Athex Composite Share Price Index   % daily chng                                                | 841.34       | 1.87%   | in Index Options   % daily chng                        | 2,673   | 2.18%  |
| Athex Composite Share Price Index Capitalisation (mill. $\in$ )                                 | 51,193.67    |         | in Stock Options   % daily chng                        | 2,541   | -1.70% |
| Daily change (mill. €)                                                                          | 785.31       |         |                                                        |         |        |
| Securities' Transactions Value with Block Trades Method 6-1 (                                   | 78,821.07    |         | Derivatives Contracts Volume:                          | 70,646  |        |
| Daily change: %                                                                                 | -148,830.19  | -65.38% | Daily change: pieces   %                               | 31,188  | 79.04% |
| YtD Avg Trans. Value: thou. $\in$ $\mid$ % chng prev year Avg                                   | 59,850.55    | -0.87%  | YtD Avg Derivatives Contracts % chng prev year Avg     | 82,100  | 32.14% |
| Blocks Transactions Value of Method 6-1 (thou. €)                                               | 2,401.10     |         | Derivatives Trades Number:                             | 2,907   |        |
| Blocks Transactions Value of Method 6-2 & 6-3 (thou. €)                                         | 0.00         |         | Daily change: number   %                               | 944     | 48.09% |
| Bonds Transactions Value (thou.€)                                                               | 904.61       |         | YtD Avg Derivatives Trades number % chng prev year Avg | 2,618   | 0.88%  |
| Securities' Transactions Volume with Block Trades Method 6-1                                    | (th 80,364.5 | 53      | Lending Total Open Interest                            | 771,284 |        |
| Daily change: thou. pieces   %                                                                  | 9,151.03     | 12.85%  | Daily change: pieces   %                               | 28,732  | 3.87%  |
| YtD Avg Volume: % chng prev year Avg                                                            | 85,061.96    | -11.61% | Lending Volume (Multilateral/Bilateral)                | 50,932  |        |
| Blocks Transactions Volume of Method 6-1 (thou. Pieces)                                         | 175.03       |         | Daily change: pieces   %                               | 39,132  |        |
| Blocks Transactions Volume of Method 6-2 & 6-3 (thou. Pieces                                    | 0.00         |         | Multilateral Lending                                   | 28,732  |        |
| Bonds Transactions Volume                                                                       | 893,762.00   |         | Bilateral Lending                                      | 22,200  |        |
| Securities' Trades Number with Block Trades Method 6-1                                          | 23,68        | 5       | Lending Trades Number:                                 | 21      |        |
| Daily change: number   %                                                                        | 4,029        | 20.50%  | Daily change: %                                        | 19      |        |
| YtD Avg Derivatives Trades number % chng prev year Avg                                          | 17,756       | -5.89%  | Multilateral Lending Trades Number                     | 19      |        |
| Number of Blocks Method 6-1                                                                     | 3            |         | ,                                                      | 2       |        |
| Number of Blocks Method 6-2 & 6-3                                                               | 0            |         | Bilateral Lending Trades Number                        | 2       |        |
| Number of Bonds Transactions                                                                    | 53           |         |                                                        |         |        |