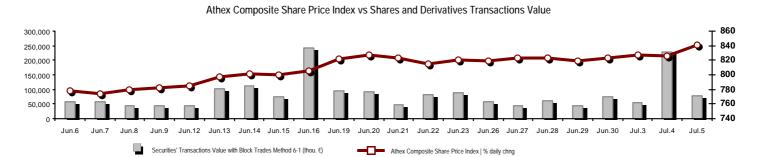

#### Summary of Markets

| Athex Capitalisation (mill. €) **:                                                              | 55,239.89    |         | Derivatives Total Open Interest                        | 597,437 |        |
|-------------------------------------------------------------------------------------------------|--------------|---------|--------------------------------------------------------|---------|--------|
| Daily change: mill. €   %                                                                       | 745.21       | 1.37%   | in Index Futures   % daily chng                        | 6,664   | 4.13%  |
| Yearly Avg Capitalisation: mill. ${\ensuremath{\in}} \mid {\ensuremath{\%}}$ chng prev year Avg | 47,604.49    | 15.68%  | in Stock Futures   % daily chng                        | 585,559 | -1.28% |
| Athex Composite Share Price Index   % daily chng                                                | 841.34       | 1.87%   | in Index Options   % daily chng                        | 2,673   | 2.18%  |
| Athex Composite Share Price Index Capitalisation (mill. $\in$ )                                 | 51,193.67    |         | in Stock Options   % daily chng                        | 2,541   | -1.70% |
| Daily change (mill. €)                                                                          | 785.31       |         |                                                        |         |        |
| Securities' Transactions Value with Block Trades Method 6-1 (                                   | 78,821.07    |         | Derivatives Contracts Volume:                          | 70,646  |        |
| Daily change: %                                                                                 | -148,830.19  | -65.38% | Daily change: pieces   %                               | 31,188  | 79.04% |
| YtD Avg Trans. Value: thou. $\in$ $\mid$ % chng prev year Avg                                   | 59,850.55    | -0.87%  | YtD Avg Derivatives Contracts % chng prev year Avg     | 82,100  | 32.14% |
| Blocks Transactions Value of Method 6-1 (thou. €)                                               | 2,401.10     |         | Derivatives Trades Number:                             | 2,907   |        |
| Blocks Transactions Value of Method 6-2 & 6-3 (thou. €)                                         | 0.00         |         | Daily change: number   %                               | 944     | 48.09% |
| Bonds Transactions Value (thou.€)                                                               | 904.61       |         | YtD Avg Derivatives Trades number % chng prev year Avg | 2,618   | 0.88%  |
| Securities' Transactions Volume with Block Trades Method 6-1                                    | (th 80,364.5 | 53      | Lending Total Open Interest                            | 771,284 |        |
| Daily change: thou. pieces   %                                                                  | 9,151.03     | 12.85%  | Daily change: pieces   %                               | 28,732  | 3.87%  |
| YtD Avg Volume: % chng prev year Avg                                                            | 85,061.96    | -11.61% | Lending Volume (Multilateral/Bilateral)                | 50,932  |        |
| Blocks Transactions Volume of Method 6-1 (thou. Pieces)                                         | 175.03       |         | Daily change: pieces   %                               | 39,132  |        |
| Blocks Transactions Volume of Method 6-2 & 6-3 (thou. Pieces                                    | 0.00         |         | Multilateral Lending                                   | 28,732  |        |
| Bonds Transactions Volume                                                                       | 893,762.00   |         | Bilateral Lending                                      | 22,200  |        |
| Securities' Trades Number with Block Trades Method 6-1                                          | 23,68        | 5       | Lending Trades Number:                                 | 21      |        |
| Daily change: number   %                                                                        | 4,029        | 20.50%  | Daily change: %                                        | 19      |        |
| YtD Avg Derivatives Trades number % chng prev year Avg                                          | 17,756       | -5.89%  | Multilateral Lending Trades Number                     | 19      |        |
| Number of Blocks Method 6-1                                                                     | 3            |         | ,                                                      | 2       |        |
| Number of Blocks Method 6-2 & 6-3                                                               | 0            |         | Bilateral Lending Trades Number                        | 2       |        |
| Number of Bonds Transactions                                                                    | 53           |         |                                                        |         |        |