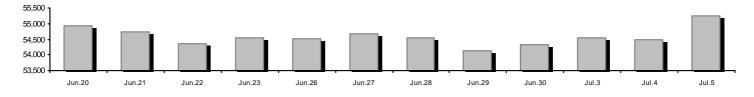

#### Summary of Markets

| Athex Capitalisation (mill. €) **:                                                              | 55,239.89    |         | Derivatives Total Open Interest                        | 597,437 |        |
|-------------------------------------------------------------------------------------------------|--------------|---------|--------------------------------------------------------|---------|--------|
| Daily change: mill. €   %                                                                       | 745.21       | 1.37%   | in Index Futures   % daily chng                        | 6,664   | 4.13%  |
| Yearly Avg Capitalisation: mill. ${\ensuremath{\in}} \mid {\ensuremath{\%}}$ chng prev year Avg | 47,604.49    | 15.68%  | in Stock Futures   % daily chng                        | 585,559 | -1.28% |
| Athex Composite Share Price Index   % daily chng                                                | 841.34       | 1.87%   | in Index Options   % daily chng                        | 2,673   | 2.18%  |
| Athex Composite Share Price Index Capitalisation (mill. $\in$ )                                 | 51,193.67    |         | in Stock Options   % daily chng                        | 2,541   | -1.70% |
| Daily change (mill. €)                                                                          | 785.31       |         |                                                        |         |        |
| Securities' Transactions Value with Block Trades Method 6-1 (                                   | 78,821.07    |         | Derivatives Contracts Volume:                          | 70,646  |        |
| Daily change: %                                                                                 | -148,830.19  | -65.38% | Daily change: pieces   %                               | 31,188  | 79.04% |
| YtD Avg Trans. Value: thou. $\in$ $\mid$ % chng prev year Avg                                   | 59,850.55    | -0.87%  | YtD Avg Derivatives Contracts % chng prev year Avg     | 82,100  | 32.14% |
| Blocks Transactions Value of Method 6-1 (thou. €)                                               | 2,401.10     |         | Derivatives Trades Number:                             | 2,907   |        |
| Blocks Transactions Value of Method 6-2 & 6-3 (thou. €)                                         | 0.00         |         | Daily change: number   %                               | 944     | 48.09% |
| Bonds Transactions Value (thou.€)                                                               | 904.61       |         | YtD Avg Derivatives Trades number % chng prev year Avg | 2,618   | 0.88%  |
| Securities' Transactions Volume with Block Trades Method 6-1                                    | (th 80,364.5 | 53      | Lending Total Open Interest                            | 771,284 |        |
| Daily change: thou. pieces   %                                                                  | 9,151.03     | 12.85%  | Daily change: pieces   %                               | 28,732  | 3.87%  |
| YtD Avg Volume: % chng prev year Avg                                                            | 85,061.96    | -11.61% | Lending Volume (Multilateral/Bilateral)                | 50,932  |        |
| Blocks Transactions Volume of Method 6-1 (thou. Pieces)                                         | 175.03       |         | Daily change: pieces   %                               | 39,132  |        |
| Blocks Transactions Volume of Method 6-2 & 6-3 (thou. Pieces                                    | 0.00         |         | Multilateral Lending                                   | 28,732  |        |
| Bonds Transactions Volume                                                                       | 893,762.00   |         | Bilateral Lending                                      | 22,200  |        |
| Securities' Trades Number with Block Trades Method 6-1                                          | 23,68        | 5       | Lending Trades Number:                                 | 21      |        |
| Daily change: number   %                                                                        | 4,029        | 20.50%  | Daily change: %                                        | 19      |        |
| YtD Avg Derivatives Trades number % chng prev year Avg                                          | 17,756       | -5.89%  | Multilateral Lending Trades Number                     | 19      |        |
| Number of Blocks Method 6-1                                                                     | 3            |         | ,                                                      | 2       |        |
| Number of Blocks Method 6-2 & 6-3                                                               | 0            |         | Bilateral Lending Trades Number                        | 2       |        |
| Number of Bonds Transactions                                                                    | 53           |         |                                                        |         |        |