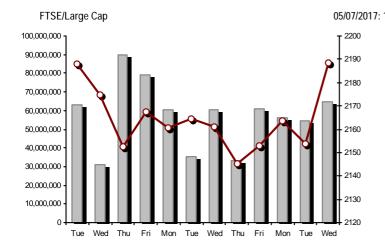

#### Summary of Markets

| Athex Capitalisation (mill. €) **:                                                              | 55,239.89    |         | Derivatives Total Open Interest                        | 597,437 |        |
|-------------------------------------------------------------------------------------------------|--------------|---------|--------------------------------------------------------|---------|--------|
| Daily change: mill. €   %                                                                       | 745.21       | 1.37%   | in Index Futures   % daily chng                        | 6,664   | 4.13%  |
| Yearly Avg Capitalisation: mill. ${\ensuremath{\in}} \mid {\ensuremath{\%}}$ chng prev year Avg | 47,604.49    | 15.68%  | in Stock Futures   % daily chng                        | 585,559 | -1.28% |
| Athex Composite Share Price Index   % daily chng                                                | 841.34       | 1.87%   | in Index Options   % daily chng                        | 2,673   | 2.18%  |
| Athex Composite Share Price Index Capitalisation (mill. $\in$ )                                 | 51,193.67    |         | in Stock Options   % daily chng                        | 2,541   | -1.70% |
| Daily change (mill. €)                                                                          | 785.31       |         |                                                        |         |        |
| Securities' Transactions Value with Block Trades Method 6-1 (                                   | 78,821.07    |         | Derivatives Contracts Volume:                          | 70,646  |        |
| Daily change: %                                                                                 | -148,830.19  | -65.38% | Daily change: pieces   %                               | 31,188  | 79.04% |
| YtD Avg Trans. Value: thou. $\in$ $\mid$ % chng prev year Avg                                   | 59,850.55    | -0.87%  | YtD Avg Derivatives Contracts % chng prev year Avg     | 82,100  | 32.14% |
| Blocks Transactions Value of Method 6-1 (thou. €)                                               | 2,401.10     |         | Derivatives Trades Number:                             | 2,907   |        |
| Blocks Transactions Value of Method 6-2 & 6-3 (thou. €)                                         | 0.00         |         | Daily change: number   %                               | 944     | 48.09% |
| Bonds Transactions Value (thou.€)                                                               | 904.61       |         | YtD Avg Derivatives Trades number % chng prev year Avg | 2,618   | 0.88%  |
| Securities' Transactions Volume with Block Trades Method 6-1                                    | (th 80,364.5 | 53      | Lending Total Open Interest                            | 771,284 |        |
| Daily change: thou. pieces   %                                                                  | 9,151.03     | 12.85%  | Daily change: pieces   %                               | 28,732  | 3.87%  |
| YtD Avg Volume: % chng prev year Avg                                                            | 85,061.96    | -11.61% | Lending Volume (Multilateral/Bilateral)                | 50,932  |        |
| Blocks Transactions Volume of Method 6-1 (thou. Pieces)                                         | 175.03       |         | Daily change: pieces   %                               | 39,132  |        |
| Blocks Transactions Volume of Method 6-2 & 6-3 (thou. Pieces                                    | 0.00         |         | Multilateral Lending                                   | 28,732  |        |
| Bonds Transactions Volume                                                                       | 893,762.00   |         | Bilateral Lending                                      | 22,200  |        |
| Securities' Trades Number with Block Trades Method 6-1                                          | 23,68        | 5       | Lending Trades Number:                                 | 21      |        |
| Daily change: number   %                                                                        | 4,029        | 20.50%  | Daily change: %                                        | 19      |        |
| YtD Avg Derivatives Trades number % chng prev year Avg                                          | 17,756       | -5.89%  | Multilateral Lending Trades Number                     | 19      |        |
| Number of Blocks Method 6-1                                                                     | 3            |         | ,                                                      | 2       |        |
| Number of Blocks Method 6-2 & 6-3                                                               | 0            |         | Bilateral Lending Trades Number                        | 2       |        |
| Number of Bonds Transactions                                                                    | 53           |         |                                                        |         |        |