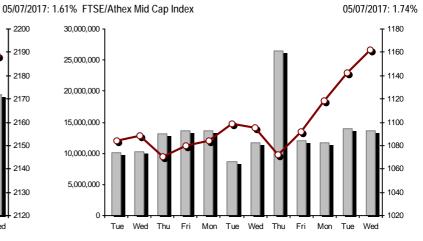

#### Summary of Markets

| Athex Capitalisation (mill. €) **:                                                              | 55,239.89    |         | Derivatives Total Open Interest                        | 597,437 |        |
|-------------------------------------------------------------------------------------------------|--------------|---------|--------------------------------------------------------|---------|--------|
| Daily change: mill. €   %                                                                       | 745.21       | 1.37%   | in Index Futures   % daily chng                        | 6,664   | 4.13%  |
| Yearly Avg Capitalisation: mill. ${\ensuremath{\in}} \mid {\ensuremath{\%}}$ chng prev year Avg | 47,604.49    | 15.68%  | in Stock Futures   % daily chng                        | 585,559 | -1.28% |
| Athex Composite Share Price Index   % daily chng                                                | 841.34       | 1.87%   | in Index Options   % daily chng                        | 2,673   | 2.18%  |
| Athex Composite Share Price Index Capitalisation (mill. $\in$ )                                 | 51,193.67    |         | in Stock Options   % daily chng                        | 2,541   | -1.70% |
| Daily change (mill. €)                                                                          | 785.31       |         |                                                        |         |        |
| Securities' Transactions Value with Block Trades Method 6-1 (                                   | 78,821.07    |         | Derivatives Contracts Volume:                          | 70,646  |        |
| Daily change: %                                                                                 | -148,830.19  | -65.38% | Daily change: pieces   %                               | 31,188  | 79.04% |
| YtD Avg Trans. Value: thou. $\in$ $\mid$ % chng prev year Avg                                   | 59,850.55    | -0.87%  | YtD Avg Derivatives Contracts % chng prev year Avg     | 82,100  | 32.14% |
| Blocks Transactions Value of Method 6-1 (thou. €)                                               | 2,401.10     |         | Derivatives Trades Number:                             | 2,907   |        |
| Blocks Transactions Value of Method 6-2 & 6-3 (thou. €)                                         | 0.00         |         | Daily change: number   %                               | 944     | 48.09% |
| Bonds Transactions Value (thou.€)                                                               | 904.61       |         | YtD Avg Derivatives Trades number % chng prev year Avg | 2,618   | 0.88%  |
| Securities' Transactions Volume with Block Trades Method 6-1                                    | (th 80,364.5 | 53      | Lending Total Open Interest                            | 771,284 |        |
| Daily change: thou. pieces   %                                                                  | 9,151.03     | 12.85%  | Daily change: pieces   %                               | 28,732  | 3.87%  |
| YtD Avg Volume: % chng prev year Avg                                                            | 85,061.96    | -11.61% | Lending Volume (Multilateral/Bilateral)                | 50,932  |        |
| Blocks Transactions Volume of Method 6-1 (thou. Pieces)                                         | 175.03       |         | Daily change: pieces   %                               | 39,132  |        |
| Blocks Transactions Volume of Method 6-2 & 6-3 (thou. Pieces                                    | 0.00         |         | Multilateral Lending                                   | 28,732  |        |
| Bonds Transactions Volume                                                                       | 893,762.00   |         | Bilateral Lending                                      | 22,200  |        |
| Securities' Trades Number with Block Trades Method 6-1                                          | 23,68        | 5       | Lending Trades Number:                                 | 21      |        |
| Daily change: number   %                                                                        | 4,029        | 20.50%  | Daily change: %                                        | 19      |        |
| YtD Avg Derivatives Trades number % chng prev year Avg                                          | 17,756       | -5.89%  | Multilateral Lending Trades Number                     | 19      |        |
| Number of Blocks Method 6-1                                                                     | 3            |         | ,                                                      | 2       |        |
| Number of Blocks Method 6-2 & 6-3                                                               | 0            |         | Bilateral Lending Trades Number                        | 2       |        |
| Number of Bonds Transactions                                                                    | 53           |         |                                                        |         |        |