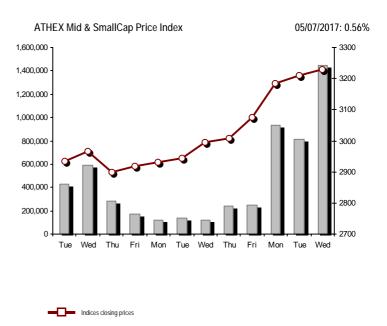

#### Summary of Markets

| Athex Capitalisation (mill. €) **:                                                              | 55,239.89    |         | Derivatives Total Open Interest                        | 597,437 |        |
|-------------------------------------------------------------------------------------------------|--------------|---------|--------------------------------------------------------|---------|--------|
| Daily change: mill. €   %                                                                       | 745.21       | 1.37%   | in Index Futures   % daily chng                        | 6,664   | 4.13%  |
| Yearly Avg Capitalisation: mill. ${\ensuremath{\in}} \mid {\ensuremath{\%}}$ chng prev year Avg | 47,604.49    | 15.68%  | in Stock Futures   % daily chng                        | 585,559 | -1.28% |
| Athex Composite Share Price Index   % daily chng                                                | 841.34       | 1.87%   | in Index Options   % daily chng                        | 2,673   | 2.18%  |
| Athex Composite Share Price Index Capitalisation (mill. $\in$ )                                 | 51,193.67    |         | in Stock Options   % daily chng                        | 2,541   | -1.70% |
| Daily change (mill. €)                                                                          | 785.31       |         |                                                        |         |        |
| Securities' Transactions Value with Block Trades Method 6-1 (                                   | 78,821.07    |         | Derivatives Contracts Volume:                          | 70,646  |        |
| Daily change: %                                                                                 | -148,830.19  | -65.38% | Daily change: pieces   %                               | 31,188  | 79.04% |
| YtD Avg Trans. Value: thou. $\in$ $\mid$ % chng prev year Avg                                   | 59,850.55    | -0.87%  | YtD Avg Derivatives Contracts % chng prev year Avg     | 82,100  | 32.14% |
| Blocks Transactions Value of Method 6-1 (thou. €)                                               | 2,401.10     |         | Derivatives Trades Number:                             | 2,907   |        |
| Blocks Transactions Value of Method 6-2 & 6-3 (thou. €)                                         | 0.00         |         | Daily change: number   %                               | 944     | 48.09% |
| Bonds Transactions Value (thou.€)                                                               | 904.61       |         | YtD Avg Derivatives Trades number % chng prev year Avg | 2,618   | 0.88%  |
| Securities' Transactions Volume with Block Trades Method 6-1                                    | (th 80,364.5 | 53      | Lending Total Open Interest                            | 771,284 |        |
| Daily change: thou. pieces   %                                                                  | 9,151.03     | 12.85%  | Daily change: pieces   %                               | 28,732  | 3.87%  |
| YtD Avg Volume: % chng prev year Avg                                                            | 85,061.96    | -11.61% | Lending Volume (Multilateral/Bilateral)                | 50,932  |        |
| Blocks Transactions Volume of Method 6-1 (thou. Pieces)                                         | 175.03       |         | Daily change: pieces   %                               | 39,132  |        |
| Blocks Transactions Volume of Method 6-2 & 6-3 (thou. Pieces                                    | 0.00         |         | Multilateral Lending                                   | 28,732  |        |
| Bonds Transactions Volume                                                                       | 893,762.00   |         | Bilateral Lending                                      | 22,200  |        |
| Securities' Trades Number with Block Trades Method 6-1                                          | 23,68        | 5       | Lending Trades Number:                                 | 21      |        |
| Daily change: number   %                                                                        | 4,029        | 20.50%  | Daily change: %                                        | 19      |        |
| YtD Avg Derivatives Trades number % chng prev year Avg                                          | 17,756       | -5.89%  | Multilateral Lending Trades Number                     | 19      |        |
| Number of Blocks Method 6-1                                                                     | 3            |         | ,                                                      | 2       |        |
| Number of Blocks Method 6-2 & 6-3                                                               | 0            |         | Bilateral Lending Trades Number                        | 2       |        |
| Number of Bonds Transactions                                                                    | 53           |         |                                                        |         |        |