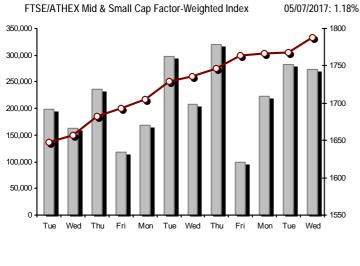

#### Summary of Markets

| Athex Capitalisation (mill. €) **:                                                              | 55,239.89    |         | Derivatives Total Open Interest                        | 597,437 |        |
|-------------------------------------------------------------------------------------------------|--------------|---------|--------------------------------------------------------|---------|--------|
| Daily change: mill. €   %                                                                       | 745.21       | 1.37%   | in Index Futures   % daily chng                        | 6,664   | 4.13%  |
| Yearly Avg Capitalisation: mill. ${\ensuremath{\in}} \mid {\ensuremath{\%}}$ chng prev year Avg | 47,604.49    | 15.68%  | in Stock Futures   % daily chng                        | 585,559 | -1.28% |
| Athex Composite Share Price Index   % daily chng                                                | 841.34       | 1.87%   | in Index Options   % daily chng                        | 2,673   | 2.18%  |
| Athex Composite Share Price Index Capitalisation (mill. $\in$ )                                 | 51,193.67    |         | in Stock Options   % daily chng                        | 2,541   | -1.70% |
| Daily change (mill. €)                                                                          | 785.31       |         |                                                        |         |        |
| Securities' Transactions Value with Block Trades Method 6-1 (                                   | 78,821.07    |         | Derivatives Contracts Volume:                          | 70,646  |        |
| Daily change: %                                                                                 | -148,830.19  | -65.38% | Daily change: pieces   %                               | 31,188  | 79.04% |
| YtD Avg Trans. Value: thou. $\in$ $\mid$ % chng prev year Avg                                   | 59,850.55    | -0.87%  | YtD Avg Derivatives Contracts % chng prev year Avg     | 82,100  | 32.14% |
| Blocks Transactions Value of Method 6-1 (thou. €)                                               | 2,401.10     |         | Derivatives Trades Number:                             | 2,907   |        |
| Blocks Transactions Value of Method 6-2 & 6-3 (thou. €)                                         | 0.00         |         | Daily change: number   %                               | 944     | 48.09% |
| Bonds Transactions Value (thou.€)                                                               | 904.61       |         | YtD Avg Derivatives Trades number % chng prev year Avg | 2,618   | 0.88%  |
| Securities' Transactions Volume with Block Trades Method 6-1                                    | (th 80,364.5 | 53      | Lending Total Open Interest                            | 771,284 |        |
| Daily change: thou. pieces   %                                                                  | 9,151.03     | 12.85%  | Daily change: pieces   %                               | 28,732  | 3.87%  |
| YtD Avg Volume: % chng prev year Avg                                                            | 85,061.96    | -11.61% | Lending Volume (Multilateral/Bilateral)                | 50,932  |        |
| Blocks Transactions Volume of Method 6-1 (thou. Pieces)                                         | 175.03       |         | Daily change: pieces   %                               | 39,132  |        |
| Blocks Transactions Volume of Method 6-2 & 6-3 (thou. Pieces                                    | 0.00         |         | Multilateral Lending                                   | 28,732  |        |
| Bonds Transactions Volume                                                                       | 893,762.00   |         | Bilateral Lending                                      | 22,200  |        |
| Securities' Trades Number with Block Trades Method 6-1                                          | 23,68        | 5       | Lending Trades Number:                                 | 21      |        |
| Daily change: number   %                                                                        | 4,029        | 20.50%  | Daily change: %                                        | 19      |        |
| YtD Avg Derivatives Trades number % chng prev year Avg                                          | 17,756       | -5.89%  | Multilateral Lending Trades Number                     | 19      |        |
| Number of Blocks Method 6-1                                                                     | 3            |         | ,                                                      | 2       |        |
| Number of Blocks Method 6-2 & 6-3                                                               | 0            |         | Bilateral Lending Trades Number                        | 2       |        |
| Number of Bonds Transactions                                                                    | 53           |         |                                                        |         |        |