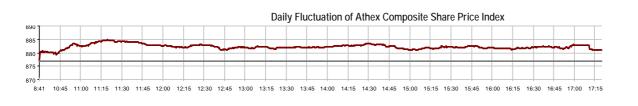

Athex Composite Share Price Index at 20/12/2021

Daily Fluctuation of Athex Composite Share Price Index at 21/12/2021

Section 1: Statistical Figures of Securities, Derivatives and Lending

| Athex Indices                                  |             |            |         |        |           |           |          |           |             |
|------------------------------------------------|-------------|------------|---------|--------|-----------|-----------|----------|-----------|-------------|
| Index name                                     | 21/12/2021  | 20/12/2021 | pts.    | %      | Min       | Мах       | Year min | Year max  | Year change |
| Athex Composite Share Price Index              | 881.19 #    | 876.93     | 4.26    | 0.49%  | 876.93    | 884.78    | 726.02   | 931.94    | 8.92% #     |
| Athex ESG Index                                | 998.64 #    | 990.55     | 8.09    | 0.82%  | 990.55    | 1,001.57  | 966.68   | 1,054.56  |             |
| FTSE/Athex Large Cap                           | 2,115.44 #  | 2,101.04   | 14.40   | 0.69%  | 2,101.04  | 2,123.54  | 1,718.82 | 2,259.27  | 9.35% #     |
| FTSE/Athex Mid Cap Index                       | 1,496.62 #  | 1,485.41   | 11.21   | 0.75%  | 1,485.41  | 1,498.06  | 1,026.21 | 1,731.39  | 35.15% #    |
| FTSE/ATHEX-CSE Banking Index                   | 429.24 #    | 421.53     | 7.71    | 1.83%  | 421.53    | 430.85    | 306.88   | 483.96    | 9.28% #     |
| FTSE/ATHEX High Dividend Yield Index           | 3,061.07 #  | 3,030.42   | 30.65   | 1.01%  | 3,030.42  | 3,068.86  | 2,542.41 | 3,169.38  | 13.20% #    |
| FTSE/ATHEX Global Traders Index Plus           | 2,351.34 Œ  | 2,355.02   | -3.68   | -0.16% | 2,342.08  | 2,365.26  | 1,943.84 | 2,565.79  | 11.90% #    |
| FTSE/ATHEX Mid & Small Cap Factor-Weighted Ind | 4,601.95 Œ  | 4,612.86   | -10.91  | -0.24% | 4,582.38  | 4,622.47  | 2,996.13 | 4,754.69  | 47.30% #    |
| ATHEX Select Index Plus                        | 3,368.76 #  | 3,363.35   | 5.41    | 0.16%  | 3,354.75  | 3,376.30  | 2,805.20 | 3,565.24  | 9.36% #     |
| ATHEX Select Index                             | 4,518.25 #  | 4,496.25   | 22.00   | 0.49%  | 4,490.75  | 4,533.63  | 2,785.00 | 4,786.92  | 49.23% #    |
| FTSE/Athex Market Index                        | 528.01 #    | 523.45     | 4.56    | 0.87%  | 523.45    | 529.48    | 424.25   | 554.77    | 11.49% #    |
| Athex Composite Index Total Return Index       | 1,512.24 #  | 1,504.93   | 7.31    | 0.49%  | 1,504.93  | 1,518.40  | 1,220.96 | 1,591.84  | 11.15% #    |
| FTSE/Athex Large Cap Total Return              | 3,290.23 #  | 3,267.83   | 22.40   | 0.69%  |           |           | 0.00     | 3,454.51  | 10.80% #    |
| FTSE/Athex Mid Cap Total Return                | 1,923.41 #  | 1,909.00   | 14.41   | 0.75%  |           |           | 0.00     | 2,114.50  | 38.37% #    |
| FTSE/ATHEX-CSE Banking Total Return Index      | 369.58 #    | 362.94     | 6.64    | 1.83%  |           |           | 0.00     | 421.45    | 7.41% #     |
| Hellenic Mid & Small Cap Index                 | 1,358.69 Œ  | 1,361.09   | -2.40   | -0.18% | 1,354.72  | 1,367.00  | 1,110.37 | 1,442.42  | 12.99% #    |
| FTSE/Athex Banks                               | 567.13 #    | 556.95     | 10.18   | 1.83%  | 556.95    | 569.26    | 405.46   | 639.42    | 9.28% #     |
| FTSE/Athex Insurance                           | 1,875.65 Œ  | 1,891.54   | -15.89  | -0.84% | 1,859.75  | 1,903.46  | 1,808.06 | 2,192.44  | -1.77% Œ    |
| FTSE/Athex Financial Services                  | 756.60 #    | 736.57     | 20.03   | 2.72%  | 736.57    | 758.01    | 679.98   | 843.74    | -0.96% Œ    |
| FTSE/Athex Industrial Goods & Services         | 3,727.69 #  | 3,720.75   | 6.94    | 0.19%  | 3,701.23  | 3,742.21  | 2,762.19 | 3,996.37  | 27.10% #    |
| FTSE/Athex Retail                              | 48.82 Œ     | 48.95      | -0.13   | -0.27% | 48.37     | 49.08     | 46.54    | 58.68     | -1.51% Œ    |
| FTSE/ATHEX Real Estate                         | 4,754.35 Œ  | 4,882.98   | -128.63 | -2.63% | 4,754.35  | 4,892.66  | 4,187.35 | 5,770.64  | -1.47% Œ    |
| FTSE/Athex Consumer Goods & Services           | 7,128.34 Œ  | 7,240.10   | -111.76 | -1.54% | 7,092.87  | 7,284.20  | 6,939.31 | 9,231.17  | -8.40% Œ    |
| FTSE/Athex Food & Beverage                     | 11,045.02 # | 10,813.23  | 231.79  | 2.14%  | 10,813.23 | 11,063.88 | 9,045.03 | 12,311.96 | 11.73% #    |
| FTSE/Athex Basic Resources                     | 7,550.45 #  | 7,497.54   | 52.91   | 0.71%  | 7,432.76  | 7,575.90  | 5,233.31 | 8,597.84  | 22.70% #    |
| FTSE/Athex Construction & Materials            | 2,947.50 Œ  | 2,969.40   | -21.90  | -0.74% | 2,946.65  | 2,994.81  | 2,565.75 | 3,422.77  | 6.75% #     |
| FTSE/Athex Energy                              | 3,399.98 #  | 3,379.85   | 20.13   | 0.60%  | 3,365.80  | 3,417.76  | 2,835.10 | 3,724.35  | 14.68% #    |
| FTSE/Athex Travel & Leisure                    | 1,926.53 #  | 1,910.77   | 15.76   | 0.82%  | 1,908.75  | 1,955.04  | 1,540.34 | 2,183.50  | 11.20% #    |
| FTSE/Athex Technology                          | 2,100.78 Œ  | 2,101.63   | -0.85   | -0.04% | 2,093.24  | 2,112.29  | 1,043.00 | 2,165.21  | 92.32% #    |
| FTSE/Athex Telecommunications                  | 4,528.26 #  | 4,459.91   | 68.35   | 1.53%  | 4,459.91  | 4,600.62  | 3,294.37 | 4,734.07  | 24.25% #    |
| FTSE/Athex Utilities                           | 5,024.69 Œ  | 5,055.42   | -30.73  | -0.61% | 5,005.41  | 5,077.63  | 4,264.97 | 5,607.62  | 9.17% #     |
| FTSE/Athex Health Care                         | 554.75 #    | 553.62     | 1.13    | 0.20%  | 547.95    | 566.07    | 396.54   | 566.82    | 25.17% #    |
| FTSE/Athex Personal Products                   | 8,541.76 Œ  | 8,589.05   | -47.29  | -0.55% | 8,469.20  | 8,620.26  | 8,256.95 | 9,116.06  | -5.55% Œ    |
| Athex All Share Index                          | 227.55 #    | 225.84     | 1.71    | 0.76%  | 227.55    | 227.55    | 175.88   | 240.71    | 21.33% #    |
| Hellenic Corporate Bond Index                  | 127.75 #    | 127.74     | 0.02    | 0.01%  |           |           | 122.29   | 128.79    | 4.67% #     |
| Hellenic Corporate Bond Price Index            | 95.44 Œ     | 95.45      | -0.01   | -0.01% |           |           | 93.98    | 96.93     | 1.70% #     |
|                                                |             |            |         |        |           |           |          |           |             |