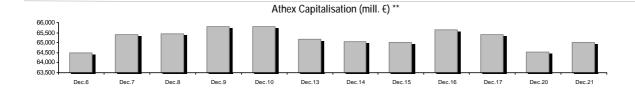

## Summary of Markets

Securities' Transactions Value with Block Trades Method 6-1 (thou. €)

Athex Composite Share Price Index | % daily chng

| Athex Capitalisation (mill. €) **:                                                                                                     | 65,022.61           |         | Derivatives Total Open Interest                    | 310,946 |         |
|----------------------------------------------------------------------------------------------------------------------------------------|---------------------|---------|----------------------------------------------------|---------|---------|
| Daily change: mill. €   %                                                                                                              | 497.56              | 0.77%   | in Index Futures   % daily chng                    | 2,588   | 1.57%   |
| Yearly Avg Capitalisation: mill. €   % chng prev year Avg                                                                              | 60,753.08           | 28.19%  | in Stock Futures   % daily chng                    | 307,690 | 1.44%   |
| Athex Composite Share Price Index   % daily chng                                                                                       | 881.19              | 0.49%   | in Index Options   % daily chng                    | 454     | 7.58%   |
| Athex Composite Share Price Index Capitalisation (mill. ${\mbox{\ensuremath{\in}}}$ ) Daily change (mill. ${\mbox{\ensuremath{\in}}})$ | 59,582.41<br>467.92 |         | in Stock Options   % daily chng                    | 214     | 0.00%   |
| Securities' Transactions Value with Block Trades Method 6-1 (t                                                                         | 41,608.21           |         | Derivatives Contracts Volume:                      | 6,350   |         |
| Daily change: %                                                                                                                        | -262.05             | -0.63%  | Daily change: pieces   %                           | -5,326  | -45.61% |
| YtD Avg Trans. Value: thou. $\varepsilon \mid \%$ chng prev year Avg                                                                   | 70,731.26           | 10.45%  | YtD Avg Derivatives Contracts % chng prev year Avg | 48,908  | 22.08%  |
| Blocks Transactions Value of Method 6-1 (thou. €)                                                                                      | 2,966.85            |         | Derivatives Trades Number:                         | 776     |         |
| Blocks Transactions Value of Method 6-2 & 6-3 (thou. €)                                                                                | 0.06                |         | Daily change: number   %                           | -433    | -35.81% |
| Bonds Transactions Value (thou.€)                                                                                                      | 733.03              |         | YtD Avg Trades number % chng prev year Avg         | 2,162   | -18.56% |
| Securities' Transactions Volume with Block Trades Method 6-1 (1                                                                        | ho 15,620.0         | 62      | Lending Total Open Interest                        | 386,347 |         |
| Daily change: thou. pieces   %                                                                                                         | -2,299.91           | -12.83% | Daily change: pieces   %                           | -2,725  | -0.70%  |
| YtD Avg Volume: % chng prev year Avg                                                                                                   | 34,701.32           | -15.55% | Lending Volume (Multilateral/Bilateral)            | 50,000  |         |
| Blocks Transactions Volume of Method 6-1 (thou. Pieces)                                                                                | 958.20              |         | Daily change: pieces   %                           | 36,313  |         |
| Blocks Transactions Volume of Method 6-2 & 6-3 (thou. Pieces)                                                                          | 0.04                |         |                                                    | 50.000  |         |
| Bonds Transactions Volume                                                                                                              | 734,000             |         | Multilateral Lending                               | 50,000  |         |
|                                                                                                                                        |                     |         | Bilateral Lending                                  | 0       |         |
|                                                                                                                                        |                     |         |                                                    |         |         |
| Securities' Trades Number with Block Trades Method 6-1                                                                                 | 19,765              |         | Lending Trades Number:                             | 6       | -64.71% |
| Daily change: number   %                                                                                                               | -4,187              | -17.48% | Daily change: %                                    | -11     |         |
| YtD Avg Trades number % chng prev year Avg                                                                                             | 30,325              | -7.08%  | Multilateral Lending Trades Number                 | 6       |         |
| Number of Blocks Method 6-1                                                                                                            | 9                   |         | ů                                                  |         |         |
| Number of Blocks Method 6-2 & 6-3                                                                                                      | 1                   |         | Bilateral Lending Trades Number                    | 0       |         |
| Number of Bonds Transactions                                                                                                           | 64                  |         |                                                    |         |         |