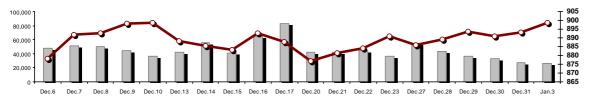

#### Summary of Markets

Athex Composite Share Price Index vs Shares and Derivatives Transactions Value

Securities' Transactions Value with Block Trades Method 6-1 (thou. €)

Athex Composite Share Price Index | % daily chng

| Athex Capitalisation (mill. €) **:                                                                        | 66,209.20           |         | Derivatives Total Open Interest                    | 305,289 |         |
|-----------------------------------------------------------------------------------------------------------|---------------------|---------|----------------------------------------------------|---------|---------|
| Daily change: mill. €   %                                                                                 | 481.25              | 0.73%   | in Index Futures   % daily chng                    | 2,583   | -1.64%  |
| Yearly Avg Capitalisation: mill. €   % chng prev year Avg                                                 | 66,209.20           | 8.74%   | in Stock Futures   % daily chng                    | 301,367 | 0.89%   |
| Athex Composite Share Price Index   % daily chng                                                          | 898.84              | 0.62%   | in Index Options   % daily chng                    | 706     | 36.03%  |
| Athex Composite Share Price Index Capitalisation (mill. ${\mbox{\ }})$ Daily change (mill. ${\mbox{\ }})$ | 60,471.60<br>334.48 |         | in Stock Options   % daily chng                    | 633     | 17.44%  |
| Securities' Transactions Value with Block Trades Method 6-1 (t                                            | 26,075.60           |         | Derivatives Contracts Volume:                      | 6,250   |         |
| Daily change: %                                                                                           | -1,093.05           | -4.02%  | Daily change: pieces   %                           | 2,244   | 56.02%  |
| YtD Avg Trans. Value: thou. ${\ensuremath{\in}} \mid {\ensuremath{\otimes}}$ chng prev year Avg           | 26,075.60           | -62.67% | YtD Avg Derivatives Contracts % chng prev year Avg | 6,250   | -86.89% |
| Blocks Transactions Value of Method 6-1 (thou. €)                                                         | 1,593.10            |         | Derivatives Trades Number:                         | 776     |         |
| Blocks Transactions Value of Method 6-2 & 6-3 (thou. €)                                                   | 0.00                |         | Daily change: number   %                           | 176     | 29.33%  |
| Bonds Transactions Value (thou.€)                                                                         | 602.87              |         | YtD Avg Trades number % chng prev year Avg         | 776     | -63.33% |
| Securities' Transactions Volume with Block Trades Method 6-1 (                                            | tho 12,665.         | 17      | Lending Total Open Interest                        | 182,824 |         |
| Daily change: thou. pieces   %                                                                            | 3,067.17            | 31.96%  | Daily change: pieces   %                           | 21,606  | 13.40%  |
| YtD Avg Volume: % chng prev year Avg                                                                      | 12,665.17           | -62.96% | Lending Volume (Multilateral/Bilateral)            | 22,280  |         |
| Blocks Transactions Volume of Method 6-1 (thou. Pieces)                                                   | 1,530.00            |         | Daily change: pieces   %                           | 22,280  |         |
| Blocks Transactions Volume of Method 6-2 & 6-3 (thou. Pieces)                                             | 0.00                |         |                                                    |         |         |
| Bonds Transactions Volume                                                                                 | 603,000             |         | Multilateral Lending                               | 22,280  |         |
|                                                                                                           |                     |         | Bilateral Lending                                  | 0       |         |
|                                                                                                           |                     |         |                                                    |         |         |
| Securities' Trades Number with Block Trades Method 6-1                                                    | 16,031              |         | Lending Trades Number:                             | 6       | #Div/0! |
| Daily change: number   %                                                                                  | 5,297               | 49.35%  | Daily change: %                                    | 6       |         |
| YtD Avg Trades number % chng prev year Avg                                                                | 16,031              | -46.44% | Multilateral Lending Trades Number                 | 6       |         |
| Number of Blocks Method 6-1                                                                               | 4                   |         | ů                                                  | 0       |         |
| Number of Blocks Method 6-2 & 6-3                                                                         | 0                   |         | Bilateral Lending Trades Number                    | 0       |         |
| Number of Bonds Transactions                                                                              | 63                  |         |                                                    |         |         |

Athex Composite Share Price Index at 31/12/2021

Daily Fluctuation of Athex Composite Share Price Index at 03/01/2022

Athex Indices

Section 1: Statistical Figures of Securities, Derivatives and Lending

| Index name                                     | 03/01/2022  | 31/12/2021 | pts.   | %      | Min       | Max       | Year min  | Year max  | Year change |
|------------------------------------------------|-------------|------------|--------|--------|-----------|-----------|-----------|-----------|-------------|
| Athex Composite Share Price Index              | 898.84 #    | 893.34     | 5.50   | 0.62%  | 893.34    | 900.66    | 893.34    | 900.66    | 0.62% #     |
| Athex ESG Index                                | 1,019.30 #  | 1,013.43   | 5.87   | 0.58%  | 1,013.43  | 1,022.29  | 1,013.43  | 1,022.29  | 0.58% #     |
| FTSE/Athex Large Cap                           | 2,160.88 #  | 2,148.86   | 12.02  | 0.56%  | 2,148.86  | 2,167.58  | 2,148.86  | 2,167.58  | 0.56% #     |
| FTSE/Athex Mid Cap Index                       | 1,505.49 #  | 1,491.91   | 13.58  | 0.91%  | 1,491.91  | 1,510.92  | 1,491.91  | 1,510.92  | 0.91% #     |
| FTSE/ATHEX-CSE Banking Index                   | 436.59 #    | 435.14     | 1.45   | 0.33%  | 435.14    | 440.22    | 435.14    | 440.22    | 0.33% #     |
| FTSE/ATHEX High Dividend Yield Index           | 3,124.04 #  | 3,104.04   | 20.00  | 0.64%  | 3,104.04  | 3,128.99  | 3,104.04  | 3,128.99  | 0.64% #     |
| FTSE/ATHEX Global Traders Index Plus           | 2,397.04 #  | 2,373.38   | 23.66  | 1.00%  | 2,373.38  | 2,399.42  | 2,373.38  | 2,399.42  | 1.00% #     |
| FTSE/ATHEX Mid & Small Cap Factor-Weighted Ind | 4,744.84 #  | 4,668.47   | 76.37  | 1.64%  | 4,668.47  | 4,744.84  | 4,668.47  | 4,744.84  | 1.64% #     |
| ATHEX Select Index Plus                        | 3,413.42 #  | 3,385.13   | 28.29  | 0.84%  | 3,377.29  | 3,415.98  | 3,377.29  | 3,415.98  | 0.84% #     |
| ATHEX Select Index                             | 4,637.22 #  | 4,587.24   | 49.98  | 1.09%  | 4,587.24  | 4,642.46  | 4,587.24  | 4,642.46  | 1.09% #     |
| FTSE/Athex Market Index                        | 538.91 #    | 536.12     | 2.79   | 0.52%  | 536.12    | 540.93    | 536.12    | 540.93    | 0.52% #     |
| Athex Composite Index Total Return Index       | 1,542.53 #  | 1,533.09   | 9.44   | 0.62%  | 1,533.09  | 1,545.65  | 1,533.09  | 1,545.65  | 0.62% #     |
| FTSE/Athex Large Cap Total Return              | 3,360.91 #  | 3,342.21   | 18.70  | 0.56%  |           |           | 3,360.91  | 3,360.91  | 0.56% #     |
| FTSE/Athex Mid Cap Total Return                | 1,934.80 #  | 1,917.35   | 17.45  | 0.91%  |           |           | 1,934.80  | 1,934.80  | 0.91% #     |
| FTSE/ATHEX-CSE Banking Total Return Index      | 375.90 #    | 374.65     | 1.25   | 0.33%  |           |           | 375.90    | 375.90    | 0.33% #     |
| Hellenic Mid & Small Cap Index                 | 1,381.65 #  | 1,372.98   | 8.67   | 0.63%  | 1,372.98  | 1,382.47  | 1,372.98  | 1,382.47  | 0.63% #     |
| FTSE/Athex Banks                               | 576.84 #    | 574.93     | 1.91   | 0.33%  | 574.93    | 581.64    | 574.93    | 581.64    | 0.33% #     |
| FTSE/Athex Insurance                           | 2,018.70 #  | 1,994.86   | 23.84  | 1.20%  | 1,994.86  | 2,050.49  | 1,994.86  | 2,050.49  | 1.20% #     |
| FTSE/Athex Financial Services                  | 749.96 #    | 749.05     | 0.91   | 0.12%  | 748.86    | 761.61    | 748.86    | 761.61    | 0.12% #     |
| FTSE/Athex Industrial Goods & Services         | 3,751.10 #  | 3,731.79   | 19.31  | 0.52%  | 3,728.68  | 3,762.50  | 3,728.68  | 3,762.50  | 0.52% #     |
| FTSE/Athex Retail                              | 50.69 #     | 49.22      | 1.47   | 2.99%  | 49.22     | 50.86     | 49.22     | 50.86     | 2.99% #     |
| FTSE/ATHEX Real Estate                         | 4,873.54 #  | 4,812.09   | 61.45  | 1.28%  | 4,812.09  | 4,896.66  | 4,812.09  | 4,896.66  | 1.28% #     |
| FTSE/Athex Consumer Goods & Services           | 7,342.95 #  | 7,260.09   | 82.86  | 1.14%  | 7,260.09  | 7,365.68  | 7,260.09  | 7,365.68  | 1.14% #     |
| FTSE/Athex Food & Beverage                     | 11,288.48 Œ | 11,332.54  | -44.06 | -0.39% | 11,264.19 | 11,428.75 | 11,264.19 | 11,428.75 | -0.39% 0    |
| FTSE/Athex Basic Resources                     | 7,452.05 #  | 7,397.72   | 54.33  | 0.73%  | 7,360.04  | 7,466.66  | 7,360.04  | 7,466.66  | 0.73% #     |
| FTSE/Athex Construction & Materials            | 3,019.76 #  | 2,978.90   | 40.86  | 1.37%  | 2,978.90  | 3,028.10  | 2,978.90  | 3,028.10  | 1.37% #     |
| FTSE/Athex Energy                              | 3,479.31 #  | 3,443.49   | 35.82  | 1.04%  | 3,443.49  | 3,479.31  | 3,443.49  | 3,479.31  | 1.04% #     |
| FTSE/Athex Travel & Leisure                    | 1,997.01 #  | 1,963.12   | 33.89  | 1.73%  | 1,963.12  | 1,999.41  | 1,963.12  | 1,999.41  | 1.73% #     |
| FTSE/Athex Technology                          | 2,180.42 #  | 2,146.88   | 33.54  | 1.56%  | 2,146.88  | 2,183.30  | 2,146.88  | 2,183.30  | 1.56% #     |
| FTSE/Athex Telecommunications                  | 4,622.31 #  | 4,545.62   | 76.69  | 1.69%  | 4,545.62  | 4,639.00  | 4,545.62  | 4,639.00  | 1.69% #     |
| FTSE/Athex Utilities                           | 5,109.37 Œ  | 5,151.00   | -41.63 | -0.81% | 5,109.37  | 5,183.10  | 5,109.37  | 5,183.10  | -0.81% 0    |
| FTSE/Athex Health Care                         | 570.60 #    | 552.48     | 18.12  | 3.28%  | 552.48    | 584.18    | 552.48    | 584.18    | 3.28% #     |
| FTSE/Athex Personal Products                   | 8,624.56 Œ  | 8,724.26   | -99.70 | -1.14% | 8,017.54  | 8,750.17  | 8,017.54  | 8,750.17  | -1.14% (    |
| Athex All Share Index                          | 231.73 #    | 230.06     | 1.67   | 0.73%  | 231.73    | 231.73    | 231.73    | 231.73    | 0.73% #     |
| Hellenic Corporate Bond Index                  | 127.78 #    | 127.69     | 0.08   | 0.07%  |           |           | 122.29    | 128.79    | 4.68% #     |
| Hellenic Corporate Bond Price Index            | 95.38 #     | 95.32      | 0.06   | 0.06%  |           |           | 93.98     | 96.93     | 1.64% #     |
|                                                |             |            |        |        |           |           |           |           |             |