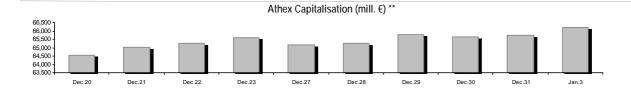

| Athex Capitalisation (mill. €) **:                                                                        | 66,209.20           |         | Derivatives Total Open Interest                    | 305,289 |         |
|-----------------------------------------------------------------------------------------------------------|---------------------|---------|----------------------------------------------------|---------|---------|
| Daily change: mill. €   %                                                                                 | 481.25              | 0.73%   | in Index Futures   % daily chng                    | 2,583   | -1.64%  |
| Yearly Avg Capitalisation: mill. €   % chng prev year Avg                                                 | 66,209.20           | 8.74%   | in Stock Futures   % daily chng                    | 301,367 | 0.89%   |
| Athex Composite Share Price Index   % daily chng                                                          | 898.84              | 0.62%   | in Index Options   % daily chng                    | 706     | 36.03%  |
| Athex Composite Share Price Index Capitalisation (mill. ${\mbox{\ }})$ Daily change (mill. ${\mbox{\ }})$ | 60,471.60<br>334.48 |         | in Stock Options   % daily chng                    | 633     | 17.44%  |
| Securities' Transactions Value with Block Trades Method 6-1 (t                                            | 26,075.60           |         | Derivatives Contracts Volume:                      | 6,250   |         |
| Daily change: %                                                                                           | -1,093.05           | -4.02%  | Daily change: pieces   %                           | 2,244   | 56.02%  |
| YtD Avg Trans. Value: thou. ${\ensuremath{\in}} \mid {\ensuremath{\otimes}}$ chng prev year Avg           | 26,075.60           | -62.67% | YtD Avg Derivatives Contracts % chng prev year Avg | 6,250   | -86.89% |
| Blocks Transactions Value of Method 6-1 (thou. €)                                                         | 1,593.10            |         | Derivatives Trades Number:                         | 776     |         |
| Blocks Transactions Value of Method 6-2 & 6-3 (thou. €)                                                   | 0.00                |         | Daily change: number   %                           | 176     | 29.33%  |
| Bonds Transactions Value (thou.€)                                                                         | 602.87              |         | YtD Avg Trades number % chng prev year Avg         | 776     | -63.33% |
| Securities' Transactions Volume with Block Trades Method 6-1 (                                            | tho 12,665.         | 17      | Lending Total Open Interest                        | 182,824 |         |
| Daily change: thou. pieces   %                                                                            | 3,067.17            | 31.96%  | Daily change: pieces   %                           | 21,606  | 13.40%  |
| YtD Avg Volume: % chng prev year Avg                                                                      | 12,665.17           | -62.96% | Lending Volume (Multilateral/Bilateral)            | 22,280  |         |
| Blocks Transactions Volume of Method 6-1 (thou. Pieces)                                                   | 1,530.00            |         | Daily change: pieces   %                           | 22,280  |         |
| Blocks Transactions Volume of Method 6-2 & 6-3 (thou. Pieces)                                             | 0.00                |         |                                                    |         |         |
| Bonds Transactions Volume                                                                                 | 603,000             |         | Multilateral Lending                               | 22,280  |         |
|                                                                                                           |                     |         | Bilateral Lending                                  | 0       |         |
|                                                                                                           |                     |         |                                                    |         |         |
| Securities' Trades Number with Block Trades Method 6-1                                                    | 16,031              |         | Lending Trades Number:                             | 6       | #Div/0! |
| Daily change: number   %                                                                                  | 5,297               | 49.35%  | Daily change: %                                    | 6       |         |
| YtD Avg Trades number % chng prev year Avg                                                                | 16,031              | -46.44% | Multilateral Lending Trades Number                 | 6       |         |
| Number of Blocks Method 6-1                                                                               | 4                   |         | ů                                                  | 0       |         |
| Number of Blocks Method 6-2 & 6-3                                                                         | 0                   |         | Bilateral Lending Trades Number                    | 0       |         |
| Number of Bonds Transactions                                                                              | 63                  |         |                                                    |         |         |

## Analytic Figures for Athex Market's Boards and Categories

|                                       | Total Traded<br>Securities | Main Market  | Surveillance x | change Traded Funds<br>(ETFs) |  |
|---------------------------------------|----------------------------|--------------|----------------|-------------------------------|--|
| Totals                                | 124                        | 113          | 11             | 0                             |  |
| Gain / Lose / Same:                   | 75 / 31 / 18               | 69 / 29 / 15 | 6/2/3          | 0/0/0                         |  |
| Athex Capitalisation (mill. €) **     | 66,209.20                  | 65,907.39    | 301.82         |                               |  |
| Daily Average Trans/ons Value(thou.€) | 26,075.60                  | 25,681.04    | 394.55         | 0.00                          |  |
| Transactions Value                    | 26,075.60                  | 25,681.04    | 394.55         | 0.00                          |  |
| Main Board:                           | 24,482.50                  | 24,087.94    | 394.55         | 0.00                          |  |
| Blocks Board 6_2_3:                   | 1,593.10                   | 1,593.10     | 0.00           | 0.00                          |  |
| Forced Sales Board:                   | 0.00                       | 0.00         | 0.00           | 0.00                          |  |
| Special Terms Board:                  | 0.00                       | 0.00         | 0.00           | 0.00                          |  |
| Daily Average Transactions Volume     | 12,665,168                 | 11,792,596   | 872,572        | 0                             |  |
| Transactions Volume                   | 12,665,168                 | 11,792,596   | 872,572        | 0                             |  |
| Main Board:                           | 11,135,168                 | 10,262,596   | 872,572        | 0                             |  |
| Blocks Board 6_2_3:                   | 1,530,000                  | 1,530,000    | 0              | 0                             |  |
| Forced Sales Board:                   | 0                          | 0            | 0              | 0                             |  |
| Special Terms Board:                  | 0                          | 0            | 0              | 0                             |  |
| Daily Average Number of Trades        | 16,031                     | 15,762       | 269            | 0                             |  |
| Number of Trades                      | 16,031                     | 15,762       | 269            | 0                             |  |
| Main Board:                           | 16,027                     | 15,758       | 269            | 0                             |  |
| Blocks Board 6_2_3:                   | 4                          | 4            | 0              | 0                             |  |
| Forced Sales Board:                   | 0                          | 0            | 0              | 0                             |  |
| Special Terms Board:                  | 0                          | 0            | 0              | 0                             |  |