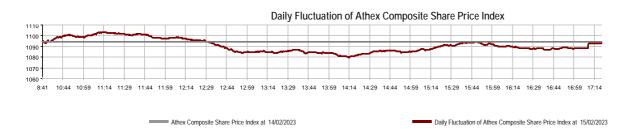

| Athex Indices                                  |             |            |        |        |           |           |          |           |             |
|------------------------------------------------|-------------|------------|--------|--------|-----------|-----------|----------|-----------|-------------|
| Index name                                     | 15/02/2023  | 14/02/2023 | pts.   | %      | Min       | Max       | Year min | Year max  | Year change |
| Athex Composite Share Price Index              | 1,093.15 Œ  | 1,093.97   | -0.82  | -0.07% | 1,079.73  | 1,103.62  | 929.79   | 1,103.62  | 17.57% #    |
| Athex ESG Index                                | 1,244.64 Œ  | 1,247.23   | -2.59  | -0.21% | 1,228.05  | 1,256.65  | 1,057.52 | 1,257.54  | 17.68% #    |
| FTSE/Athex Large Cap                           | 2,646.04 Œ  | 2,652.70   | -6.66  | -0.25% | 2,609.37  | 2,670.69  | 2,250.77 | 2,679.38  | 17.52% #    |
| FTSE/Athex Mid Cap Index                       | 1,631.81 Œ  | 1,633.32   | -1.51  | -0.09% | 1,620.39  | 1,645.67  | 1,411.43 | 1,645.67  | 15.61% #    |
| FTSE/ATHEX High Dividend Yield Index           | 3,496.04 #  | 3,471.69   | 24.35  | 0.70%  | 3,446.85  | 3,496.04  | 3,028.28 | 3,496.04  | 15.45% #    |
| FTSE/ATHEX Global Traders Index Plus           | 3,059.82 #  | 3,050.94   | 8.88   | 0.29%  | 3,022.36  | 3,059.82  | 2,616.09 | 3,081.58  | 16.96% #    |
| FTSE/ATHEX Mid & Small Cap Factor-Weighted Ind | 4,840.85 #  | 4,766.38   | 74.47  | 1.56%  | 4,760.66  | 4,865.21  | 4,353.12 | 4,865.21  | 10.13% #    |
| ATHEX Select Index Plus                        | 3,638.15 #  | 3,636.07   | 2.08   | 0.06%  | 3,598.99  | 3,651.48  | 3,071.06 | 3,651.48  | 18.47% #    |
| ATHEX Select Index                             | 5,772.96 #  | 5,753.42   | 19.54  | 0.34%  | 5,748.38  | 6,091.85  | 4,343.88 | 6,091.85  | 32.90% #    |
| FTSE/Athex Market Index                        | 630.37 Œ    | 631.61     | -1.24  | -0.20% | 622.33    | 636.12    | 539.21   | 636.12    | 16.88% #    |
| Athex Composite Index Total Return Index       | 1,931.43 Œ  | 1,932.88   | -1.45  | -0.08% | 1,907.72  | 1,949.92  | 1,641.17 | 1,949.92  | 17.69% #    |
| FTSE/Athex Large Cap Total Return              | 4,234.25 Œ  | 4,244.91   | -10.66 | -0.25% |           |           | 3,623.42 | 4,263.30  | 17.59% #    |
| FTSE/Athex Mid Cap Total Return                | 2,149.34 Œ  | 2,151.33   | -1.99  | -0.09% |           |           | 1,881.61 | 2,154.23  | 15.70% #    |
| Hellenic Mid & Small Cap Index                 | 1,570.43 #  | 1,566.75   | 3.68   | 0.23%  | 1,550.96  | 1,573.72  | 1,365.14 | 1,576.14  | 15.04% #    |
| FTSE/Athex Banks                               | 839.38 Œ    | 852.56     | -13.18 | -1.55% | 830.28    | 867.00    | 640.09   | 875.86    | 31.04% #    |
| FTSE/Athex Insurance                           | 2,965.63 ¬  | 2,965.63   | 0.00   | 0.00%  | 2,889.20  | 3,011.49  | 2,751.62 | 3,042.07  | 1.04% #     |
| FTSE/Athex Financial Services                  | 1,265.13 #  | 1,238.39   | 26.74  | 2.16%  | 1,238.39  | 1,375.02  | 672.72   | 1,375.02  | 84.58% #    |
| FTSE/Athex Industrial Goods & Services         | 5,540.21 #  | 5,536.94   | 3.27   | 0.06%  | 5,441.80  | 5,543.56  | 4,603.86 | 5,656.49  | 19.44% #    |
| FTSE/Athex Retail                              | 1,079.49 #  | 1,078.90   | 0.59   | 0.05%  | 1,077.26  | 1,092.91  | 901.21   | 1,094.28  | 19.78% #    |
| FTSE/ATHEX Real Estate                         | 4,341.96 Œ  | 4,407.57   | -65.61 | -1.49% | 4,330.94  | 4,461.05  | 3,897.31 | 4,461.05  | 6.60% #     |
| FTSE/Athex Consumer Goods & Services           | 10,682.29 # | 10,681.27  | 1.02   | 0.01%  | 10,456.39 | 10,682.38 | 8,974.47 | 11,005.72 | 16.65% #    |
| FTSE/Athex Food & Beverage                     | 8,826.17 #  | 8,812.31   | 13.86  | 0.16%  | 8,726.83  | 8,829.56  | 8,101.49 | 8,829.56  | 4.25% #     |
| FTSE/Athex Basic Resources                     | 7,502.15 #  | 7,490.17   | 11.98  | 0.16%  | 7,405.96  | 7,563.66  | 6,463.31 | 7,563.66  | 15.60% #    |
| FTSE/Athex Construction & Materials            | 3,769.11 #  | 3,708.43   | 60.68  | 1.64%  | 3,678.45  | 3,773.01  | 3,204.90 | 3,813.43  | 17.60% #    |
| FTSE/Athex Energy                              | 5,690.41 #  | 5,647.67   | 42.74  | 0.76%  | 5,610.99  | 5,690.41  | 4,931.66 | 5,715.26  | 13.13% #    |
| FTSE/Athex Travel & Leisure                    | 2,541.15 #  | 2,540.83   | 0.32   | 0.01%  | 2,497.41  | 2,545.30  | 2,196.17 | 2,610.07  | 14.61% #    |
| FTSE/Athex Technology                          | 2,236.79 Œ  | 2,250.33   | -13.54 | -0.60% | 2,222.07  | 2,265.21  | 2,047.81 | 2,279.06  | 8.89% #     |
| FTSE/Athex Telecommunications                  | 4,313.91 #  | 4,311.25   | 2.66   | 0.06%  | 4,244.42  | 4,336.27  | 4,001.33 | 4,391.80  | 5.95% #     |
| FTSE/Athex Utilities                           | 5,110.76 #  | 5,060.91   | 49.85  | 0.99%  | 4,997.22  | 5,143.48  | 4,598.77 | 5,143.48  | 11.13% #    |
| FTSE/Athex Health Care                         | 449.46 #    | 420.02     | 29.44  | 7.01%  | 420.02    | 451.72    | 390.59   | 451.72    | 7.30% #     |
| FTSE/Athex Personal Products                   | 7,615.00 #  | 7,560.62   | 54.38  | 0.72%  | 7,427.56  | 7,628.56  | 6,598.06 | 7,905.24  | 15.27% #    |
| Athex All Share Index                          | 263.19 #    | 262.72     | 0.47   | 0.18%  | 263.19    | 263.19    | 231.11   | 263.19    | 14.31% #    |
| Hellenic Corporate Bond Index                  | 121.10 Œ    | 121.15     | -0.06  | -0.05% |           |           | 118.78   | 121.26    | 1.77% #     |
| Hellenic Corporate Bond Price Index            | 87.35 Œ     | 87.40      | -0.05  | -0.06% |           |           | 86.05    | 87.55     | 1.30% #     |
|                                                |             |            |        |        |           |           |          |           |             |