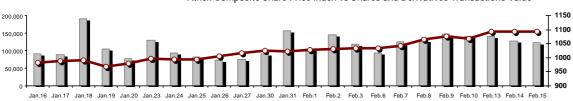

#### Athex Composite Share Price Index vs Shares and Derivatives Transactions Value

| Athex Capitalisation (mill. €) **:                                                      | 75,148.19           |        | Derivatives Total Open Interest                    | 358,072  |        |
|-----------------------------------------------------------------------------------------|---------------------|--------|----------------------------------------------------|----------|--------|
| Daily change: mill. €   %                                                               | 138.14              | 0.18%  | in Index Futures   % daily chng                    | 7,327    | 4.03%  |
| Yearly Avg Capitalisation: mill. €   % chng prev year Avg                               | 69,787.17           | 10.67% | in Stock Futures   % daily ching                   | 347,331  | 0.33%  |
| Athex Composite Share Price Index   % daily chiq                                        | 1,093.15            | -0.07% | in Index Options   % daily ching                   | 1,936    | 0.05%  |
| Athex Composite Share Price Index Capitalisation (mill. €) Daily change (mill. €)       | 67,836.62<br>-89.42 |        | in Stock Options   % daily chng                    | 1,478    | 0.00%  |
| Securities' Transactions Value with Block Trades Method 6-1 (t                          | 122,338.86          |        | Derivatives Contracts Volume:                      | 50,533   |        |
| Daily change: %                                                                         | -4,148.71           | -3.28% | Daily change: pieces   %                           | 10,112   | 25.02% |
| YtD Avg Trans. Value: thou. $\in$   % chng prev year Avg                                | 102,990.81          | 42.55% | YtD Avg Derivatives Contracts % chng prev year Avg | 42,041   | 22.38% |
| Blocks Transactions Value of Method 6-1 (thou. €)                                       | 17,840.96           |        | Derivatives Trades Number:                         | 3,698    |        |
| Blocks Transactions Value of Method 6-2 & 6-3 (thou. €)                                 | 0.00                |        | Daily change: number   %                           | 1,016    | 37.88% |
| Bonds Transactions Value (thou.€)                                                       | 673.54              |        | YtD Avg Trades number % chng prev year Avg         | 2,189    | 6.54%  |
| Securities' Transactions Volume with Block Trades Method 6-1 (                          | tho 51,083.         | 85     | Lending Total Open Interest                        | 813,545  |        |
| Daily change: thou. pieces   %                                                          | 3,205.15            | 6.69%  | Daily change: pieces   %                           | -22,245  | -2.66% |
| YtD Avg Volume: % chng prev year Avg                                                    | 49,076.58           | 73.11% | Lending Volume (Multilateral/Bilateral)            | 8,112    |        |
| Blocks Transactions Volume of Method 6-1 (thou. Pieces)                                 | 5,324.78            |        | Daily change: pieces   %                           | -158,288 |        |
| Blocks Transactions Volume of Method 6-2 & 6-3 (thou. Pieces) Bonds Transactions Volume | 0.00<br>715,000     |        | Multilateral Lending                               | 8,030    |        |
|                                                                                         |                     |        | Bilateral Lending                                  | 82       |        |
|                                                                                         |                     |        |                                                    |          |        |
| Securities' Trades Number with Block Trades Method 6-1                                  | 47,482              |        | Lending Trades Number:                             | 10       | 42.86% |
| Daily change: number   %                                                                | 2,625               | 5.85%  | Daily change: %                                    | 3        |        |
| YtD Avg Trades number % chng prev year Avg                                              | 36,465              | 23.96% | Multilateral Lending Trades Number                 | 9        |        |
| Number of Blocks Method 6-1                                                             | 22                  |        | Bilateral Lending Trades Number                    | 1        |        |
| Number of Blocks Method 6-2 & 6-3                                                       | 127                 |        | Silatoral Estating Trades National                 |          |        |
| Number of Bonds Transactions                                                            | 137                 |        |                                                    |          |        |

| Athex Indices                                  |             |            |        |        |           |           |          |           |             |
|------------------------------------------------|-------------|------------|--------|--------|-----------|-----------|----------|-----------|-------------|
| Index name                                     | 15/02/2023  | 14/02/2023 | pts.   | %      | Min       | Max       | Year min | Year max  | Year change |
| Athex Composite Share Price Index              | 1,093.15 Œ  | 1,093.97   | -0.82  | -0.07% | 1,079.73  | 1,103.62  | 929.79   | 1,103.62  | 17.57% #    |
| Athex ESG Index                                | 1,244.64 Œ  | 1,247.23   | -2.59  | -0.21% | 1,228.05  | 1,256.65  | 1,057.52 | 1,257.54  | 17.68% #    |
| FTSE/Athex Large Cap                           | 2,646.04 Œ  | 2,652.70   | -6.66  | -0.25% | 2,609.37  | 2,670.69  | 2,250.77 | 2,679.38  | 17.52% #    |
| FTSE/Athex Mid Cap Index                       | 1,631.81 Œ  | 1,633.32   | -1.51  | -0.09% | 1,620.39  | 1,645.67  | 1,411.43 | 1,645.67  | 15.61% #    |
| FTSE/ATHEX High Dividend Yield Index           | 3,496.04 #  | 3,471.69   | 24.35  | 0.70%  | 3,446.85  | 3,496.04  | 3,028.28 | 3,496.04  | 15.45% #    |
| FTSE/ATHEX Global Traders Index Plus           | 3,059.82 #  | 3,050.94   | 8.88   | 0.29%  | 3,022.36  | 3,059.82  | 2,616.09 | 3,081.58  | 16.96% #    |
| FTSE/ATHEX Mid & Small Cap Factor-Weighted Ind | 4,840.85 #  | 4,766.38   | 74.47  | 1.56%  | 4,760.66  | 4,865.21  | 4,353.12 | 4,865.21  | 10.13% #    |
| ATHEX Select Index Plus                        | 3,638.15 #  | 3,636.07   | 2.08   | 0.06%  | 3,598.99  | 3,651.48  | 3,071.06 | 3,651.48  | 18.47% #    |
| ATHEX Select Index                             | 5,772.96 #  | 5,753.42   | 19.54  | 0.34%  | 5,748.38  | 6,091.85  | 4,343.88 | 6,091.85  | 32.90% #    |
| FTSE/Athex Market Index                        | 630.37 Œ    | 631.61     | -1.24  | -0.20% | 622.33    | 636.12    | 539.21   | 636.12    | 16.88% #    |
| Athex Composite Index Total Return Index       | 1,931.43 Œ  | 1,932.88   | -1.45  | -0.08% | 1,907.72  | 1,949.92  | 1,641.17 | 1,949.92  | 17.69% #    |
| FTSE/Athex Large Cap Total Return              | 4,234.25 Œ  | 4,244.91   | -10.66 | -0.25% |           |           | 3,623.42 | 4,263.30  | 17.59% #    |
| FTSE/Athex Mid Cap Total Return                | 2,149.34 Œ  | 2,151.33   | -1.99  | -0.09% |           |           | 1,881.61 | 2,154.23  | 15.70% #    |
| Hellenic Mid & Small Cap Index                 | 1,570.43 #  | 1,566.75   | 3.68   | 0.23%  | 1,550.96  | 1,573.72  | 1,365.14 | 1,576.14  | 15.04% #    |
| FTSE/Athex Banks                               | 839.38 Œ    | 852.56     | -13.18 | -1.55% | 830.28    | 867.00    | 640.09   | 875.86    | 31.04% #    |
| FTSE/Athex Insurance                           | 2,965.63 ¬  | 2,965.63   | 0.00   | 0.00%  | 2,889.20  | 3,011.49  | 2,751.62 | 3,042.07  | 1.04% #     |
| FTSE/Athex Financial Services                  | 1,265.13 #  | 1,238.39   | 26.74  | 2.16%  | 1,238.39  | 1,375.02  | 672.72   | 1,375.02  | 84.58% #    |
| FTSE/Athex Industrial Goods & Services         | 5,540.21 #  | 5,536.94   | 3.27   | 0.06%  | 5,441.80  | 5,543.56  | 4,603.86 | 5,656.49  | 19.44% #    |
| FTSE/Athex Retail                              | 1,079.49 #  | 1,078.90   | 0.59   | 0.05%  | 1,077.26  | 1,092.91  | 901.21   | 1,094.28  | 19.78% #    |
| FTSE/ATHEX Real Estate                         | 4,341.96 Œ  | 4,407.57   | -65.61 | -1.49% | 4,330.94  | 4,461.05  | 3,897.31 | 4,461.05  | 6.60% #     |
| FTSE/Athex Consumer Goods & Services           | 10,682.29 # | 10,681.27  | 1.02   | 0.01%  | 10,456.39 | 10,682.38 | 8,974.47 | 11,005.72 | 16.65% #    |
| FTSE/Athex Food & Beverage                     | 8,826.17 #  | 8,812.31   | 13.86  | 0.16%  | 8,726.83  | 8,829.56  | 8,101.49 | 8,829.56  | 4.25% #     |
| FTSE/Athex Basic Resources                     | 7,502.15 #  | 7,490.17   | 11.98  | 0.16%  | 7,405.96  | 7,563.66  | 6,463.31 | 7,563.66  | 15.60% #    |
| FTSE/Athex Construction & Materials            | 3,769.11 #  | 3,708.43   | 60.68  | 1.64%  | 3,678.45  | 3,773.01  | 3,204.90 | 3,813.43  | 17.60% #    |
| FTSE/Athex Energy                              | 5,690.41 #  | 5,647.67   | 42.74  | 0.76%  | 5,610.99  | 5,690.41  | 4,931.66 | 5,715.26  | 13.13% #    |
| FTSE/Athex Travel & Leisure                    | 2,541.15 #  | 2,540.83   | 0.32   | 0.01%  | 2,497.41  | 2,545.30  | 2,196.17 | 2,610.07  | 14.61% #    |
| FTSE/Athex Technology                          | 2,236.79 Œ  | 2,250.33   | -13.54 | -0.60% | 2,222.07  | 2,265.21  | 2,047.81 | 2,279.06  | 8.89% #     |
| FTSE/Athex Telecommunications                  | 4,313.91 #  | 4,311.25   | 2.66   | 0.06%  | 4,244.42  | 4,336.27  | 4,001.33 | 4,391.80  | 5.95% #     |
| FTSE/Athex Utilities                           | 5,110.76 #  | 5,060.91   | 49.85  | 0.99%  | 4,997.22  | 5,143.48  | 4,598.77 | 5,143.48  | 11.13% #    |
| FTSE/Athex Health Care                         | 449.46 #    | 420.02     | 29.44  | 7.01%  | 420.02    | 451.72    | 390.59   | 451.72    | 7.30% #     |
| FTSE/Athex Personal Products                   | 7,615.00 #  | 7,560.62   | 54.38  | 0.72%  | 7,427.56  | 7,628.56  | 6,598.06 | 7,905.24  | 15.27% #    |
| Athex All Share Index                          | 263.19 #    | 262.72     | 0.47   | 0.18%  | 263.19    | 263.19    | 231.11   | 263.19    | 14.31% #    |
| Hellenic Corporate Bond Index                  | 121.10 Œ    | 121.15     | -0.06  | -0.05% |           |           | 118.78   | 121.26    | 1.77% #     |
| Hellenic Corporate Bond Price Index            | 87.35 Œ     | 87.40      | -0.05  | -0.06% |           |           | 86.05    | 87.55     | 1.30% #     |
|                                                |             |            |        |        |           |           |          |           |             |