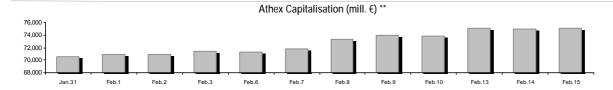

#### Athex Composite Share Price Index vs Shares and Derivatives Transactions Value

| Athex Capitalisation (mill. €) **:                                                      | 75,148.19           |        | Derivatives Total Open Interest                    | 358,072  |        |
|-----------------------------------------------------------------------------------------|---------------------|--------|----------------------------------------------------|----------|--------|
| Daily change: mill. €   %                                                               | 138.14              | 0.18%  | in Index Futures   % daily chng                    | 7,327    | 4.03%  |
| Yearly Avg Capitalisation: mill. €   % chng prev year Avg                               | 69,787.17           | 10.67% | in Stock Futures   % daily ching                   | 347,331  | 0.33%  |
| Athex Composite Share Price Index   % daily chiq                                        | 1,093.15            | -0.07% | in Index Options   % daily ching                   | 1,936    | 0.05%  |
| Athex Composite Share Price Index Capitalisation (mill. €) Daily change (mill. €)       | 67,836.62<br>-89.42 |        | in Stock Options   % daily chng                    | 1,478    | 0.00%  |
| Securities' Transactions Value with Block Trades Method 6-1 (t                          | 122,338.86          |        | Derivatives Contracts Volume:                      | 50,533   |        |
| Daily change: %                                                                         | -4,148.71           | -3.28% | Daily change: pieces   %                           | 10,112   | 25.02% |
| YtD Avg Trans. Value: thou. $\in$   % chng prev year Avg                                | 102,990.81          | 42.55% | YtD Avg Derivatives Contracts % chng prev year Avg | 42,041   | 22.38% |
| Blocks Transactions Value of Method 6-1 (thou. €)                                       | 17,840.96           |        | Derivatives Trades Number:                         | 3,698    |        |
| Blocks Transactions Value of Method 6-2 & 6-3 (thou. €)                                 | 0.00                |        | Daily change: number   %                           | 1,016    | 37.88% |
| Bonds Transactions Value (thou.€)                                                       | 673.54              |        | YtD Avg Trades number % chng prev year Avg         | 2,189    | 6.54%  |
| Securities' Transactions Volume with Block Trades Method 6-1 (                          | tho 51,083.         | 85     | Lending Total Open Interest                        | 813,545  |        |
| Daily change: thou. pieces   %                                                          | 3,205.15            | 6.69%  | Daily change: pieces   %                           | -22,245  | -2.66% |
| YtD Avg Volume: % chng prev year Avg                                                    | 49,076.58           | 73.11% | Lending Volume (Multilateral/Bilateral)            | 8,112    |        |
| Blocks Transactions Volume of Method 6-1 (thou. Pieces)                                 | 5,324.78            |        | Daily change: pieces   %                           | -158,288 |        |
| Blocks Transactions Volume of Method 6-2 & 6-3 (thou. Pieces) Bonds Transactions Volume | 0.00<br>715,000     |        | Multilateral Lending                               | 8,030    |        |
|                                                                                         |                     |        | Bilateral Lending                                  | 82       |        |
|                                                                                         |                     |        |                                                    |          |        |
| Securities' Trades Number with Block Trades Method 6-1                                  | 47,482              |        | Lending Trades Number:                             | 10       | 42.86% |
| Daily change: number   %                                                                | 2,625               | 5.85%  | Daily change: %                                    | 3        |        |
| YtD Avg Trades number % chng prev year Avg                                              | 36,465              | 23.96% | Multilateral Lending Trades Number                 | 9        |        |
| Number of Blocks Method 6-1                                                             | 22                  |        | Bilateral Lending Trades Number                    | 1        |        |
| Number of Blocks Method 6-2 & 6-3                                                       | 127                 |        | Silatoral Estating Trades National                 |          |        |
| Number of Bonds Transactions                                                            | 137                 |        |                                                    |          |        |

# Analytic Figures for Athex Market's Boards and Categories

|                                       | Total Traded<br>Securities | Main Market  | Surveillance | xchange Traded Funds<br>(ETFs) |  |
|---------------------------------------|----------------------------|--------------|--------------|--------------------------------|--|
| Totals                                | 131                        | 116          | 14           | 1                              |  |
| Gain / Lose / Same:                   | 61 / 48 / 22               | 54 / 44 / 18 | 7/3/4        | 0/1/0                          |  |
| Athex Capitalisation (mill. €) **     | 75,148.19                  | 74,690.45    | 457.74       |                                |  |
| Daily Average Trans/ons Value(thou.€) | 102,990.81                 | 102,575.87   | 395.42       | 35.76                          |  |
| Transactions Value                    | 122,338.86                 | 121,405.23   | 916.77       | 16.86                          |  |
| Main Board:                           | 104,497.90                 | 103,564.27   | 916.77       | 16.86                          |  |
| Blocks Board 6_2_3:                   | 17,840.96                  | 17,840.96    | 0.00         | 0.00                           |  |
| Forced Sales Board:                   | 0.00                       | 0.00         | 0.00         | 0.00                           |  |
| Special Terms Board:                  | 0.00                       | 0.00         | 0.00         | 0.00                           |  |
| Daily Average Transactions Volume     | 49,076,583                 | 47,497,177   | 1,581,460    | 1,483                          |  |
| Transactions Volume                   | 51,083,853                 | 49,047,389   | 2,035,834    | 630                            |  |
| Main Board:                           | 45,759,077                 | 43,722,613   | 2,035,834    | 630                            |  |
| Blocks Board 6_2_3:                   | 5,324,776                  | 5,324,776    | 0            | 0                              |  |
| Forced Sales Board:                   | 0                          | 0            | 0            | 0                              |  |
| Special Terms Board:                  | 0                          | 0            | 0            | 0                              |  |
| Daily Average Number of Trades        | 36,465                     | 36,141       | 322          | 3                              |  |
| Number of Trades                      | 47,482                     | 47,035       | 444          | 3                              |  |
| Main Board:                           | 47,460                     | 47,013       | 444          | 3                              |  |
| Blocks Board 6_2_3:                   | 22                         | 22           | 0            | 0                              |  |
| Forced Sales Board:                   | 0                          | 0            | 0            | 0                              |  |
| Special Terms Board:                  | 0                          | 0            | 0            | 0                              |  |