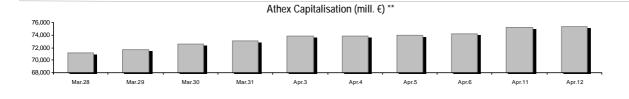

| Athex Capitalisation (mill. €) **:                                                   | 75,315.49          |         | Derivatives Total Open Interest                    | 383,142 |         |
|--------------------------------------------------------------------------------------|--------------------|---------|----------------------------------------------------|---------|---------|
| Daily change: mill. €   %                                                            | 49.49              | 0.07%   | in Index Futures   % daily chng                    | 6,839   | 1.95%   |
| Yearly Avg Capitalisation: mill. €   % chng prev year Avg                            | 71,988.20          | 14.16%  | in Stock Futures   % daily chng                    | 373,464 | 2.77%   |
| Athex Composite Share Price Index   % daily chng                                     | 1,095.91           | 0.29%   | in Index Options   % daily chng                    | 1,633   | 2.58%   |
| Athex Composite Share Price Index Capitalisation (mill. €)<br>Daily change (mill. €) | 67,912.02<br>63.63 |         | in Stock Options   % daily chng                    | 1,206   | 0.42%   |
| Securities' Transactions Value with Block Trades Method 6-1 (t                       | 102,053.65         |         | Derivatives Contracts Volume:                      | 20,228  |         |
| Daily change: %                                                                      | -2,988.95          | -2.85%  | Daily change: pieces   %                           | -648    | -3.10%  |
| YtD Avg Trans. Value: thou. ${\ensuremath{\varepsilon}} \mid \%$ chng prev year Avg  | 108,024.17         | 49.51%  | YtD Avg Derivatives Contracts % chng prev year Avg | 50,716  | 47.64%  |
| Blocks Transactions Value of Method 6-1 (thou. €)                                    | 7,055.68           |         | Derivatives Trades Number:                         | 1,440   |         |
| Blocks Transactions Value of Method 6-2 & 6-3 (thou. €)                              | 83.17              |         | Daily change: number   %                           | -343    | -19.24% |
| Bonds Transactions Value (thou.€)                                                    | 446.53             |         | YtD Avg Trades number % chng prev year Avg         | 2,572   | 25.22%  |
| Securities' Transactions Volume with Block Trades Method 6-1 (                       | tho 24,918.2       | 27      | Lending Total Open Interest                        | 518,615 |         |
| Daily change: thou. pieces   %                                                       | -9,134.46          | -26.82% | Daily change: pieces   %                           | -3,859  | -0.74%  |
| YtD Avg Volume: % chng prev year Avg                                                 | 42,940.69          | 51.46%  | Lending Volume (Multilateral/Bilateral)            | 6,850   |         |
| Blocks Transactions Volume of Method 6-1 (thou. Pieces)                              | 621.46             |         | Daily change: pieces   %                           | -7,741  |         |
| Blocks Transactions Volume of Method 6-2 & 6-3 (thou. Pieces)                        | 5.71               |         |                                                    |         |         |
| Bonds Transactions Volume                                                            | 493,000            |         | Multilateral Lending                               | 3,550   |         |
|                                                                                      |                    |         | Bilateral Lending                                  | 3,300   |         |
|                                                                                      |                    |         |                                                    |         |         |
| Securities' Trades Number with Block Trades Method 6-1                               | 36,492             |         | Lending Trades Number:                             | 9       | -35.71% |
| Daily change: number   %                                                             | 2,292              | 6.70%   | Daily change: %                                    | -5      |         |
| YtD Avg Trades number % chng prev year Avg                                           | 37,900             | 28.84%  | Multilateral Lending Trades Number                 | 7       |         |
| Number of Blocks Method 6-1                                                          | 13                 |         | ů                                                  | 2       |         |
| Number of Blocks Method 6-2 & 6-3                                                    | 1                  |         | Bilateral Lending Trades Number                    | 2       |         |
| Number of Bonds Transactions                                                         | 132                |         |                                                    |         |         |