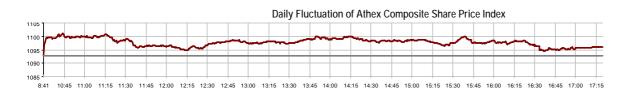

Athex Composite Share Price Index at 11/04/2023

Daily Fluctuation of Athex Composite Share Price Index at 12/04/2023

Section 1: Statistical Figures of Securities, Derivatives and Lending

| Athex Indices                                  |             |            |         |        |           |           |          |           |             |
|------------------------------------------------|-------------|------------|---------|--------|-----------|-----------|----------|-----------|-------------|
| Index name                                     | 12/04/2023  | 11/04/2023 | pts.    | %      | Min       | Max       | Year min | Year max  | Year change |
| Athex Composite Share Price Index              | 1,095.91 #  | 1,092.75   | 3.16    | 0.29%  | 1,092.75  | 1,101.19  | 929.79   | 1,140.96  | 17.87% #    |
| Athex ESG Index                                | 1,245.27 #  | 1,243.02   | 2.25    | 0.18%  | 1,243.02  | 1,251.88  | 1,057.52 | 1,311.72  | 17.74% #    |
| FTSE/Athex Large Cap                           | 2,650.26 #  | 2,643.67   | 6.59    | 0.25%  | 2,643.67  | 2,664.17  | 2,250.77 | 2,795.71  | 17.71% #    |
| FTSE/Athex Mid Cap Index                       | 1,611.45 #  | 1,604.07   | 7.38    | 0.46%  | 1,600.20  | 1,612.25  | 1,411.43 | 1,660.73  | 14.17% #    |
| FTSE/ATHEX High Dividend Yield Index           | 3,413.84 #  | 3,379.77   | 34.07   | 1.01%  | 3,379.77  | 3,413.84  | 3,028.28 | 3,547.10  | 12.73% #    |
| FTSE/ATHEX Global Traders Index Plus           | 3,168.77 #  | 3,153.22   | 15.55   | 0.49%  | 3,153.22  | 3,192.63  | 2,616.09 | 3,192.63  | 21.13% #    |
| FTSE/ATHEX Mid & Small Cap Factor-Weighted Ind | 4,847.44 #  | 4,843.28   | 4.16    | 0.09%  | 4,820.05  | 4,864.16  | 4,353.12 | 4,965.04  | 10.28% #    |
| ATHEX Select Index Plus                        | 3,581.46 #  | 3,558.36   | 23.10   | 0.65%  | 3,553.13  | 3,589.06  | 3,071.06 | 3,706.63  | 16.62% #    |
| ATHEX Select Index                             | 5,769.75 #  | 5,734.57   | 35.18   | 0.61%  | 5,734.57  | 5,785.88  | 4,343.88 | 6,091.85  | 32.82% #    |
| FTSE/Athex Market Index                        | 633.89 #    | 632.75     | 1.14    | 0.18%  | 632.75    | 637.04    | 539.21   | 662.70    | 17.53% #    |
| Athex Composite Index Total Return Index       | 1,942.90 #  | 1,937.28   | 5.62    | 0.29%  | 1,937.28  | 1,952.25  | 1,641.17 | 2,015.89  | 18.39% #    |
| FTSE/Athex Large Cap Total Return              | 4,259.20 #  | 4,248.61   | 10.59   | 0.25%  |           |           | 3,623.42 | 4,431.63  | 18.28% #    |
| FTSE/Athex Mid Cap Total Return                | 2,122.49 #  | 2,112.77   | 9.72    | 0.46%  |           |           | 1,881.61 | 2,180.39  | 14.26% #    |
| Hellenic Mid & Small Cap Index                 | 1,573.25 #  | 1,567.56   | 5.69    | 0.36%  | 1,567.56  | 1,580.47  | 1,365.14 | 1,599.85  | 15.24% #    |
| FTSE/Athex Banks                               | 799.82 #    | 794.07     | 5.75    | 0.72%  | 794.07    | 803.80    | 640.09   | 954.15    | 24.86% #    |
| FTSE/Athex Insurance                           | 2,828.05 #  | 2,789.84   | 38.21   | 1.37%  | 2,766.91  | 2,835.70  | 2,675.19 | 3,042.07  | -3.65% Œ    |
| FTSE/Athex Financial Services                  | 1,234.68 Œ  | 1,240.24   | -5.56   | -0.45% | 1,223.54  | 1,242.10  | 672.72   | 1,375.02  | 80.14% #    |
| FTSE/Athex Industrial Goods & Services         | 6,273.89 Œ  | 6,317.46   | -43.57  | -0.69% | 6,271.52  | 6,374.93  | 4,603.86 | 6,374.93  | 35.26% #    |
| FTSE/Athex Retail                              | 1,116.34 #  | 1,106.36   | 9.98    | 0.90%  | 1,106.16  | 1,121.07  | 901.21   | 1,129.08  | 23.87% #    |
| FTSE/ATHEX Real Estate                         | 3,840.56 Œ  | 3,847.94   | -7.38   | -0.19% | 3,840.56  | 3,876.54  | 3,783.96 | 4,461.05  | -5.71% Œ    |
| FTSE/Athex Consumer Goods & Services           | 11,650.86 # | 11,190.24  | 460.62  | 4.12%  | 11,190.24 | 11,781.36 | 8,974.47 | 12,337.62 | 27.22% #    |
| FTSE/Athex Food & Beverage                     | 9,724.45 Œ  | 9,809.30   | -84.85  | -0.86% | 9,720.12  | 9,831.83  | 8,101.49 | 9,831.83  | 14.86% #    |
| FTSE/Athex Basic Resources                     | 7,029.44 #  | 6,951.80   | 77.64   | 1.12%  | 6,951.80  | 7,061.64  | 6,463.31 | 7,812.43  | 8.32% #     |
| FTSE/Athex Construction & Materials            | 3,727.52 #  | 3,672.50   | 55.02   | 1.50%  | 3,672.50  | 3,771.94  | 3,204.90 | 3,846.65  | 16.31% #    |
| FTSE/Athex Energy                              | 5,426.00 Œ  | 5,579.03   | -153.03 | -2.74% | 5,417.18  | 5,586.24  | 4,780.16 | 5,856.79  | 7.88% #     |
| FTSE/Athex Travel & Leisure                    | 2,634.59 #  | 2,618.08   | 16.51   | 0.63%  | 2,618.08  | 2,663.82  | 2,196.17 | 2,663.82  | 18.82% #    |
| FTSE/Athex Technology                          | 2,301.91 #  | 2,289.30   | 12.61   | 0.55%  | 2,285.13  | 2,316.79  | 2,047.81 | 2,316.79  | 12.06% #    |
| FTSE/Athex Telecommunications                  | 3,871.91 Œ  | 3,899.52   | -27.61  | -0.71% | 3,863.20  | 3,943.99  | 3,511.53 | 4,391.80  | -4.91% Œ    |
| FTSE/Athex Utilities                           | 5,140.77 Œ  | 5,156.34   | -15.57  | -0.30% | 5,109.70  | 5,184.06  | 4,598.77 | 5,289.37  | 11.79% #    |
| FTSE/Athex Health Care                         | 408.70 Œ    | 412.10     | -3.40   | -0.83% | 408.70    | 427.95    | 390.59   | 469.84    | -2.43% Œ    |
| FTSE/Athex Personal Products                   | 6,739.46 Œ  | 6,872.72   | -133.26 | -1.94% | 6,739.46  | 6,923.59  | 6,441.87 | 7,905.24  | 2.02% #     |
| Athex All Share Index                          | 262.57 #    | 262.37     | 0.20    | 0.08%  | 262.57    | 262.57    | 231.11   | 271.62    | 14.04% #    |
| Hellenic Corporate Bond Index                  | 120.59 #    | 120.52     | 0.06    | 0.05%  |           |           | 118.78   | 121.26    | 1.34% #     |
| Hellenic Corporate Bond Price Index            | 86.50 #     | 86.50      | 0.01    | 0.01%  |           |           | 85.96    | 87.55     | 0.32% #     |
|                                                |             |            |         |        |           |           |          |           |             |