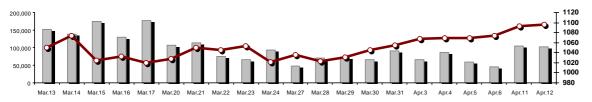

## Summary of Markets

Athex Composite Share Price Index vs Shares and Derivatives Transactions Value

Securities' Transactions Value with Block Trades Method 6-1 (thou. €)

Athex Composite Share Price Index | % daily chng

| Athex Capitalisation (mill. €) **:                                                   | 75,315.49          |         | Derivatives Total Open Interest                    | 383,142 |         |
|--------------------------------------------------------------------------------------|--------------------|---------|----------------------------------------------------|---------|---------|
| Daily change: mill. €   %                                                            | 49.49              | 0.07%   | in Index Futures   % daily chng                    | 6,839   | 1.95%   |
| Yearly Avg Capitalisation: mill. €   % chng prev year Avg                            | 71,988.20          | 14.16%  | in Stock Futures   % daily chng                    | 373,464 | 2.77%   |
| Athex Composite Share Price Index   % daily chng                                     | 1,095.91           | 0.29%   | in Index Options   % daily chng                    | 1,633   | 2.58%   |
| Athex Composite Share Price Index Capitalisation (mill. €)<br>Daily change (mill. €) | 67,912.02<br>63.63 |         | in Stock Options   % daily chng                    | 1,206   | 0.42%   |
| Securities' Transactions Value with Block Trades Method 6-1 (t                       | 102,053.65         |         | Derivatives Contracts Volume:                      | 20,228  |         |
| Daily change: %                                                                      | -2,988.95          | -2.85%  | Daily change: pieces   %                           | -648    | -3.10%  |
| YtD Avg Trans. Value: thou. ${\ensuremath{\varepsilon}} \mid \%$ chng prev year Avg  | 108,024.17         | 49.51%  | YtD Avg Derivatives Contracts % chng prev year Avg | 50,716  | 47.64%  |
| Blocks Transactions Value of Method 6-1 (thou. €)                                    | 7,055.68           |         | Derivatives Trades Number:                         | 1,440   |         |
| Blocks Transactions Value of Method 6-2 & 6-3 (thou. €)                              | 83.17              |         | Daily change: number   %                           | -343    | -19.24% |
| Bonds Transactions Value (thou.€)                                                    | 446.53             |         | YtD Avg Trades number % chng prev year Avg         | 2,572   | 25.22%  |
| Securities' Transactions Volume with Block Trades Method 6-1 (                       | tho 24,918.2       | 27      | Lending Total Open Interest                        | 518,615 |         |
| Daily change: thou. pieces   %                                                       | -9,134.46          | -26.82% | Daily change: pieces   %                           | -3,859  | -0.74%  |
| YtD Avg Volume: % chng prev year Avg                                                 | 42,940.69          | 51.46%  | Lending Volume (Multilateral/Bilateral)            | 6,850   |         |
| Blocks Transactions Volume of Method 6-1 (thou. Pieces)                              | 621.46             |         | Daily change: pieces   %                           | -7,741  |         |
| Blocks Transactions Volume of Method 6-2 & 6-3 (thou. Pieces)                        | 5.71               |         |                                                    |         |         |
| Bonds Transactions Volume                                                            | 493,000            |         | Multilateral Lending                               | 3,550   |         |
|                                                                                      |                    |         | Bilateral Lending                                  | 3,300   |         |
|                                                                                      |                    |         |                                                    |         |         |
| Securities' Trades Number with Block Trades Method 6-1                               | 36,492             |         | Lending Trades Number:                             | 9       | -35.71% |
| Daily change: number   %                                                             | 2,292              | 6.70%   | Daily change: %                                    | -5      |         |
| YtD Avg Trades number % chng prev year Avg                                           | 37,900             | 28.84%  | Multilateral Lending Trades Number                 | 7       |         |
| Number of Blocks Method 6-1                                                          | 13                 |         | ů                                                  | 2       |         |
| Number of Blocks Method 6-2 & 6-3                                                    | 1                  |         | Bilateral Lending Trades Number                    | 2       |         |
| Number of Bonds Transactions                                                         | 132                |         |                                                    |         |         |